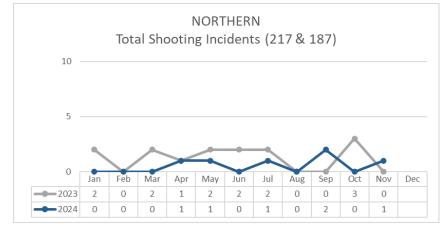

|       | FIREARM RELATED                  | Nov 2023 | Nov 2024 | % Change | Oct 2024 | Nov 2024 | % Change | YTD 2023 | YTD 2024 | % Change |
|-------|----------------------------------|----------|----------|----------|----------|----------|----------|----------|----------|----------|
| (0    | Non-Fatal Shooting Incidents-217 | 0        | 1        | not cal  | 0        | 1        | not cal  | 11       | 6        | -45%     |
| SHOOM | Non-Fatal Shooting Victims-217   | 0        | 1        | not cal  | 0        | 1        | not cal  | 12       | 7        | -42%     |
| 8     | Homicides by Firearm-187 Victims | 0        | 0        | not cal  | 0        | 0        | not cal  | 4        | 0        | -100%    |
| \$    | Total Gun Violence Incidents     | 0        | 1        | not cal  | 0        | 1        | not cal  | 14       | 6        | -57%     |
| Esons |                                  |          |          |          |          |          |          |          |          |          |
|       | Firearms Seized                  | 3        | 7        | 133%     | 2        | 7        | 250%     | 78       | 168      | 115%     |