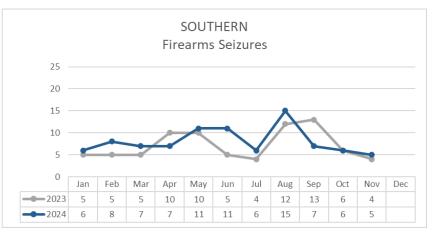

|                                           | FIREARM RELATED                  | Nov 2023 | Nov 2024 | % Change | Oct 2024 | Nov 2024 | % Change | YTD 2023 | YTD 2024 | % Change |
|-------------------------------------------|----------------------------------|----------|----------|----------|----------|----------|----------|----------|----------|----------|
|                                           | Non-Fatal Shooting Incidents-217 | 0        | 0        | not cal  | 0        | 0        | not cal  | 18       | 8        | -56%     |
| N. S                                      | Non-Fatal Shooting Victims-217   | 0        | 0        | not cal  | 0        | 0        | not cal  | 19       | 8        | -58%     |
| , gr                                      | Homicides by Firearm-187 Victims | 0        | 0        | not cal  | 0        | 0        | not cal  | 2        | 3        | 50%      |
| Š                                         | Total Gun Violence Incidents     | 0        | 0        | not cal  | 0        | 0        | not cal  | 20       | 11       | -45%     |
| Shens                                     |                                  |          |          |          |          |          |          |          |          |          |
| N. S. | Firearms Seized                  | 4        | 5        | 25%      | 6        | 5        | -17%     | 79       | 89       | 13%      |