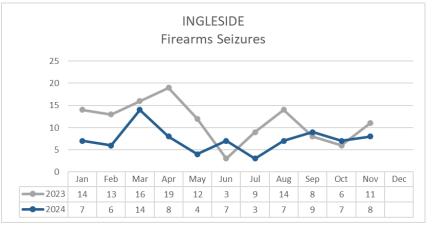

|         | FIREARM RELATED                  | Nov 2023 | Nov 2024 | % Change | Oct 2024 | Nov 2024 | % Change | YTD 2023 | YTD 2024 | % Change |
|---------|----------------------------------|----------|----------|----------|----------|----------|----------|----------|----------|----------|
|         | Non-Fatal Shooting Incidents-217 | 5        | 7        | 40%      | 4        | 7        | 75%      | 128      | 105      | -18%     |
| S MIN   | Non-Fatal Shooting Victims-217   | 7        | 7        | 0%       | 4        | 7        | 75%      | 152      | 115      | -24%     |
| 20      | Homicides by Firearm-187 Victims | 1        | 1        | 0%       | 3        | 1        | -67%     | 32       | 22       | -31%     |
| 9       | Total Gun Violence Incidents     | 6        | 8        | 33%      | 7        | 8        | 14%      | 155      | 123      | -21%     |
| REGIONS |                                  |          |          |          |          |          |          |          |          |          |
| A.      | Firearms Seized                  | 74       | 64       | -14%     | 96       | 64       | -33%     | 978      | 1,083    | 11%      |