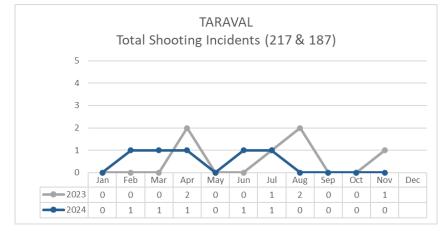

|                                           | FIREARM RELATED                  | Nov 2023 | Nov 2024 | % Change | Oct 2024 | Nov 2024 | % Change | YTD 2023 | YTD 2024 | % Change |
|-------------------------------------------|----------------------------------|----------|----------|----------|----------|----------|----------|----------|----------|----------|
|                                           | Non-Fatal Shooting Incidents-217 | 0        | 0        | not cal  | 0        | 0        | not cal  | 18       | 8        | -56%     |
| N. S                                      | Non-Fatal Shooting Victims-217   | 0        | 0        | not cal  | 0        | 0        | not cal  | 19       | 8        | -58%     |
| , gr                                      | Homicides by Firearm-187 Victims | 0        | 0        | not cal  | 0        | 0        | not cal  | 2        | 3        | 50%      |
| Š                                         | Total Gun Violence Incidents     | 0        | 0        | not cal  | 0        | 0        | not cal  | 20       | 11       | -45%     |
| Shens                                     |                                  |          |          |          |          |          |          |          |          |          |
| N. S. | Firearms Seized                  | 4        | 5        | 25%      | 6        | 5        | -17%     | 79       | 89       | 13%      |