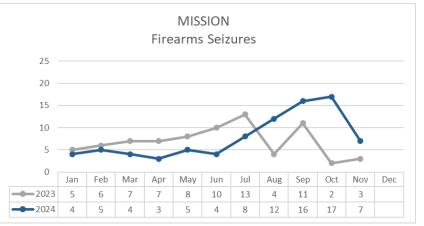

|   |                | FIREARM RELATED                  | Nov 2023 | Nov 2024 | % Change | Oct 2024 | Nov 2024 | % Change | YTD 2023 | YTD 2024 | % Change |
|---|----------------|----------------------------------|----------|----------|----------|----------|----------|----------|----------|----------|----------|
|   |                | Non-Fatal Shooting Incidents-217 | 0        | 0        | not cal  | 1        | 0        | -100%    | 21       | 18       | -14%     |
|   | <b>M</b>       | Non-Fatal Shooting Victims-217   | 0        | 0        | not cal  | 1        | 0        | -100%    | 31       | 18       | -42%     |
|   |                | Homicides by Firearm-187 Victims | 0        | 0        | not cal  | 2        | 0        | -100%    | 3        | 9        | 200%     |
| 6 | <b>5</b>       | Total Gun Violence Incidents     | 0        | 0        | not cal  | 3        | 0        | -100%    | 23       | 26       | 13%      |
|   | MERMINS        |                                  |          |          |          |          |          |          |          |          |          |
| L | <del>€</del> 2 | Firearms Seized                  | 3        | 7        | 133%     | 17       | 7        | -59%     | 76       | 85       | 12%      |