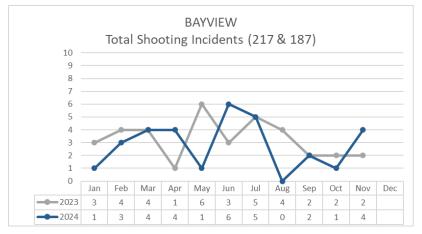

**Bayview Profile** November 1-30, 2024

**District Supervisors** 

**District 9: Hillary Ronen** 

**District 10: Shamann Walton** 

**Captain Michael Koniaris** 

|                  |                        |                              | Subcategory          | Nov 2023 | Nov 2024 | % Change | Oct 2024 | Nov 2024 | % Change | YTD 2023 | YTD 2024 | % Change YTD |
|------------------|------------------------|------------------------------|----------------------|----------|----------|----------|----------|----------|----------|----------|----------|--------------|
|                  |                        | HOMICIDE                     |                      | 0        | 1        | Not Cal  | 0        | 1        | Not Cal  | 11       | 4        | -64%         |
|                  |                        | RAPE                         |                      | 2        | 0        | -100%    | 2        | 0        | -100%    | 13       | 24       | 85%          |
|                  | PART 1 VIOLENT CRIMES  | ROBBERY                      |                      | 22       | 22       | 0%       | 12       | 22       | 83%      | 269      | 187      | -30%         |
|                  | PART I VIOLENT CRIMES  | ASSAULT                      |                      | 19       | 19       | 0%       | 30       | 19       | -37%     | 278      | 269      | -3%          |
|                  |                        | HUMAN TRAFFICKING – SEX ACT  |                      | 0        | 0        | Not Cal  | 0        | 0        | Not Cal  | 0        | 1        | Not Cal      |
|                  |                        | HUMAN TRAFFICKING – INV SERV |                      | 0        | 0        | Not Cal  | 0        | 0        | Not Cal  | 0        | 0        | Not Cal      |
| ODIME CTATICTION |                        | PART 1 VIOLENT CRIMES Total  |                      | 43       | 42       | -2%      | 44       | 42       | -5%      | 571      | 485      | -15%         |
| CRIME STATISTICS |                        | BURGLARY                     |                      | 36       | 31       | -14%     | 39       | 31       | -21%     | 378      | 409      | 8%           |
|                  |                        | LARCENY THEFT                | **PERSON/OTHER THEFT | 51       | 40       | -22%     | 53       | 40       | -25%     | 588      | 556      | -5%          |
|                  | PART 1 PROPERTY CRIMES |                              | **THEFT FROM VEHICLE | 53       | 41       | -23%     | 47       | 41       | -13%     | 865      | 485      | -44%         |
|                  | PART I PROPERTY CRIMES |                              | Larceny Theft Total  | 104      | 81       | -22%     | 100      | 81       | -19%     | 1453     | 1041     | -28%         |
|                  |                        | MOTOR VEHICLE THEFT          |                      | 78       | 56       | -28%     | 51       | 56       | 10%      | 1068     | 853      | -20%         |
|                  |                        | ARSON                        |                      | 3        | 1        | -67%     | 3        | 1        | -67%     | 43       | 43       | 0%           |
|                  |                        | PART 1 PROPERTY CRIMES Total |                      | 221      | 169      | -24%     | 193      | 169      | -12%     | 2942     | 2346     | -20%         |
|                  | TOTAL                  | PART 1 CRIMES                |                      | 264      | 211      | -20%     | 237      | 211      | -11%     | 3513     | 2831     | -19%         |

|                                           | FIREARM RELATED                  | Nov 2023 | Nov 2024 | % Change | Oct 2024 | Nov 2024 | % Change | YTD 2023 | YTD 2024 | % Change |
|-------------------------------------------|----------------------------------|----------|----------|----------|----------|----------|----------|----------|----------|----------|
|                                           | Non-Fatal Shooting Incidents-217 | 2        | 3        | 50%      | 1        | 3        | 200%     | 29       | 29       | 0%       |
| SMICO                                     | Non-Fatal Shooting Victims-217   | 3        | 3        | 0%       | 1        | 3        | 200%     | 31       | 32       | 3%       |
| Š                                         | Homicides by Firearm-187 Victims | 0        | 1        | not cal  | 0        | 1        | not cal  | 8        | 3        | -63%     |
| ৰ্ক                                       | Total Gun Violence Incidents     | 2        | 4        | 100%     | 1        | 4        | 300%     | 36       | 31       | -14%     |
| Esons                                     |                                  |          |          |          |          |          |          |          |          |          |
| N. C. | Firearms Seized                  | 11       | 8        | -27%     | 11       | 8        | -27%     | 160      | 187      | 17%      |