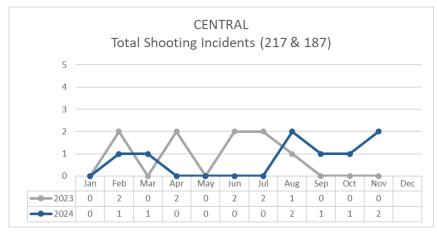

|                                                                                                                                                                                                                                                                                                                                                                                                                                                                                                                                                                                                                                                                                                                                                                                                                                                                                                                                                                                                                                                                                                                                                                                                                                                                                                                                                                                                                                                                                                                                                                                                                                                                                                                                                                                                                                                                                                                                                                                                                                                                                                                                | FIREARM RELATED                  | Nov 2023 | Nov 2024 | % Change | Oct 2024 | Nov 2024 | % Change | YTD 2023 | YTD 2024 | % Change |
|--------------------------------------------------------------------------------------------------------------------------------------------------------------------------------------------------------------------------------------------------------------------------------------------------------------------------------------------------------------------------------------------------------------------------------------------------------------------------------------------------------------------------------------------------------------------------------------------------------------------------------------------------------------------------------------------------------------------------------------------------------------------------------------------------------------------------------------------------------------------------------------------------------------------------------------------------------------------------------------------------------------------------------------------------------------------------------------------------------------------------------------------------------------------------------------------------------------------------------------------------------------------------------------------------------------------------------------------------------------------------------------------------------------------------------------------------------------------------------------------------------------------------------------------------------------------------------------------------------------------------------------------------------------------------------------------------------------------------------------------------------------------------------------------------------------------------------------------------------------------------------------------------------------------------------------------------------------------------------------------------------------------------------------------------------------------------------------------------------------------------------|----------------------------------|----------|----------|----------|----------|----------|----------|----------|----------|----------|
| (2)                                                                                                                                                                                                                                                                                                                                                                                                                                                                                                                                                                                                                                                                                                                                                                                                                                                                                                                                                                                                                                                                                                                                                                                                                                                                                                                                                                                                                                                                                                                                                                                                                                                                                                                                                                                                                                                                                                                                                                                                                                                                                                                            | Non-Fatal Shooting Incidents-217 | 0        | 2        | not cal  | 1        | 2        | 100%     | 8        | 8        | 0%       |
| SMI ON                                                                                                                                                                                                                                                                                                                                                                                                                                                                                                                                                                                                                                                                                                                                                                                                                                                                                                                                                                                                                                                                                                                                                                                                                                                                                                                                                                                                                                                                                                                                                                                                                                                                                                                                                                                                                                                                                                                                                                                                                                                                                                                         | Non-Fatal Shooting Victims-217   | 0        | 2        | not cal  | 1        | 2        | 100%     | 11       | 8        | -27%     |
| 8                                                                                                                                                                                                                                                                                                                                                                                                                                                                                                                                                                                                                                                                                                                                                                                                                                                                                                                                                                                                                                                                                                                                                                                                                                                                                                                                                                                                                                                                                                                                                                                                                                                                                                                                                                                                                                                                                                                                                                                                                                                                                                                              | Homicides by Firearm-187 Victims | 0        | 0        | not cal  | 0        | 0        | not cal  | 2        | 0        | -100%    |
| \$                                                                                                                                                                                                                                                                                                                                                                                                                                                                                                                                                                                                                                                                                                                                                                                                                                                                                                                                                                                                                                                                                                                                                                                                                                                                                                                                                                                                                                                                                                                                                                                                                                                                                                                                                                                                                                                                                                                                                                                                                                                                                                                             | Total Gun Violence Incidents     | 0        | 2        | not cal  | 1        | 2        | 100%     | 9        | 8        | -11%     |
| A STATE OF THE STA |                                  |          |          |          |          |          |          |          |          |          |
| T. S.                                                                                                                                                                                                                                                                                                                                                                                                                                                                                                                                                                                                                                                                                                                                                                                                                                                                                                                                                                                                                                                                                                                                                                                                                                                                                                                                                                                                                                                                                                                                                                                                                                                                                                                                                                                                                                                                                                                                                                                                                                                                                      | Firearms Seized                  | 1        | 5        | 400%     | 6        | 5        | -17%     | 73       | 54       | -26%     |