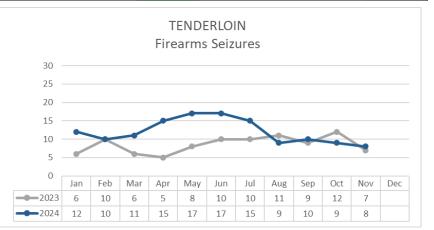

|         | FIREARM RELATED                  | Nov 2023 | Nov 2024 | % Change | Oct 2024 | Nov 2024 | % Change | YTD 2023 | YTD 2024 | % Change |
|---------|----------------------------------|----------|----------|----------|----------|----------|----------|----------|----------|----------|
|         | Non-Fatal Shooting Incidents-217 | 5        | 7        | 40%      | 4        | 7        | 75%      | 128      | 105      | -18%     |
| S MIN   | Non-Fatal Shooting Victims-217   | 7        | 7        | 0%       | 4        | 7        | 75%      | 152      | 115      | -24%     |
| 20      | Homicides by Firearm-187 Victims | 1        | 1        | 0%       | 3        | 1        | -67%     | 32       | 22       | -31%     |
| 9       | Total Gun Violence Incidents     | 6        | 8        | 33%      | 7        | 8        | 14%      | 155      | 123      | -21%     |
| REGIONS |                                  |          |          |          |          |          |          |          |          |          |
| A.      | Firearms Seized                  | 74       | 64       | -14%     | 96       | 64       | -33%     | 978      | 1,083    | 11%      |