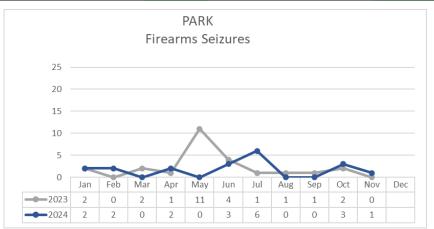

|                  |                        |                              | Subcategory          | Nov 2023 | Nov 2024 | % Change | Oct 2024 | Nov 2024 | % Change | YTD 2023 | YTD 2024 | % Change YTD |
|------------------|------------------------|------------------------------|----------------------|----------|----------|----------|----------|----------|----------|----------|----------|--------------|
|                  |                        | HOMICIDE                     |                      | 0        | 0        | Not Cal  | 0        | 0        | Not Cal  | 2        | 0        | -100%        |
|                  |                        | RAPE                         |                      | 2        | 1        | -50%     | 2        | 1        | -50%     | 10       | 12       | 20%          |
|                  | PART 1 VIOLENT CRIMES  | ROBBERY                      |                      | 3        | 2        | -33%     | 1        | 2        | 100%     | 61       | 22       | -64%         |
|                  |                        | ASSAULT                      |                      | 2        | 4        | 100%     | 6        | 4        | -33%     | 71       | 48       | -32%         |
|                  |                        | HUMAN TRAFFICKING – SEX ACT  |                      | 0        | 0        | Not Cal  | 0        | 0        | Not Cal  | 0        | 0        | Not Cal      |
|                  |                        | PART 1 VIOLENT CRIMES Total  |                      | 7        | 7        | 0%       | 9        | 7        | -22%     | 144      | 82       | -43%         |
| CRIME STATISTICS |                        | BURGLARY                     |                      | 20       | 18       | -10%     | 34       | 18       | -47%     | 319      | 259      | -19%         |
|                  |                        | LARCENY THEFT                | **PERSONOTHER THEFT  | 40       | 32       | -20%     | 39       | 32       | -18%     | 413      | 421      | 2%           |
|                  | PART 1 PROPERTY CRIMES |                              | **THEFT FROM VEHICLE | 44       | 38       | -14%     | 38       | 38       | 0%       | 1078     | 524      | -51%         |
|                  | PART TPROFERT CRIMES   |                              | Larceny Theft Total  | 84       | 70       | -17%     | 77       | 70       | -9%      | 1491     | 945      | -37%         |
|                  |                        | MOTOR VEHICLE THEFT          |                      | 23       | 14       | -39%     | 16       | 14       | -13%     | 312      | 248      | -21%         |
|                  |                        | ARSON                        |                      | 0        | 0        | Not Cal  | 1        | 0        | -100%    | 8        | 13       | 63%          |
|                  |                        | PART 1 PROPERTY CRIMES Total |                      | 127      | 102      | -20%     | 128      | 102      | -20%     | 2130     | 1465     | -31%         |
|                  | TOTAL                  | . PART 1 CRIMES              |                      | 134      | 109      | -19%     | 137      | 109      | -20%     | 2274     | 1547     | -32%         |