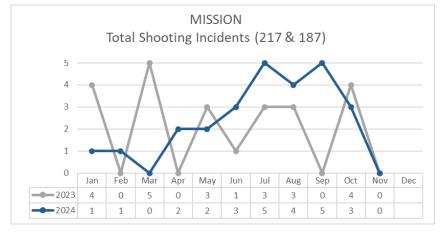

|   |                | FIREARM RELATED                  | Nov 2023 | Nov 2024 | % Change | Oct 2024 | Nov 2024 | % Change | YTD 2023 | YTD 2024 | % Change |
|---|----------------|----------------------------------|----------|----------|----------|----------|----------|----------|----------|----------|----------|
|   |                | Non-Fatal Shooting Incidents-217 | 0        | 0        | not cal  | 1        | 0        | -100%    | 21       | 18       | -14%     |
|   | <b>M</b>       | Non-Fatal Shooting Victims-217   | 0        | 0        | not cal  | 1        | 0        | -100%    | 31       | 18       | -42%     |
|   |                | Homicides by Firearm-187 Victims | 0        | 0        | not cal  | 2        | 0        | -100%    | 3        | 9        | 200%     |
| 6 | <b>5</b>       | Total Gun Violence Incidents     | 0        | 0        | not cal  | 3        | 0        | -100%    | 23       | 26       | 13%      |
|   | MERMINS        |                                  |          |          |          |          |          |          |          |          |          |
| L | <del>€</del> 2 | Firearms Seized                  | 3        | 7        | 133%     | 17       | 7        | -59%     | 76       | 85       | 12%      |