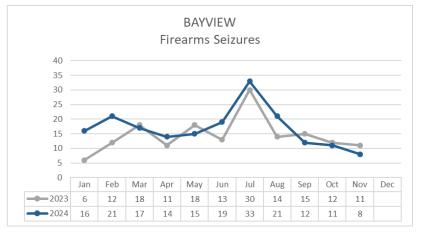

|                                           | FIREARM RELATED                  | Nov 2023 | Nov 2024 | % Change | Oct 2024 | Nov 2024 | % Change | YTD 2023 | YTD 2024 | % Change |
|-------------------------------------------|----------------------------------|----------|----------|----------|----------|----------|----------|----------|----------|----------|
|                                           | Non-Fatal Shooting Incidents-217 | 2        | 3        | 50%      | 1        | 3        | 200%     | 29       | 29       | 0%       |
| SMICO                                     | Non-Fatal Shooting Victims-217   | 3        | 3        | 0%       | 1        | 3        | 200%     | 31       | 32       | 3%       |
| Š                                         | Homicides by Firearm-187 Victims | 0        | 1        | not cal  | 0        | 1        | not cal  | 8        | 3        | -63%     |
| ৰ্ক                                       | Total Gun Violence Incidents     | 2        | 4        | 100%     | 1        | 4        | 300%     | 36       | 31       | -14%     |
| Esons                                     |                                  |          |          |          |          |          |          |          |          |          |
| N. C. | Firearms Seized                  | 11       | 8        | -27%     | 11       | 8        | -27%     | 160      | 187      | 17%      |