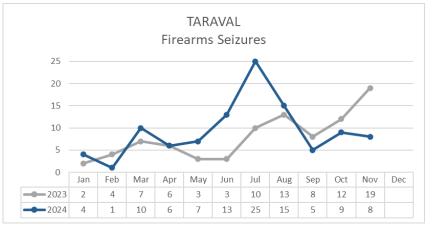

|                                           | FIREARM RELATED                  | Nov 2023 | Nov 2024 | % Change | Oct 2024 | Nov 2024 | % Change | YTD 2023 | YTD 2024 | % Change |
|-------------------------------------------|----------------------------------|----------|----------|----------|----------|----------|----------|----------|----------|----------|
|                                           | Non-Fatal Shooting Incidents-217 | 0        | 0        | not cal  | 0        | 0        | not cal  | 18       | 8        | -56%     |
| N. S                                      | Non-Fatal Shooting Victims-217   | 0        | 0        | not cal  | 0        | 0        | not cal  | 19       | 8        | -58%     |
| , gr                                      | Homicides by Firearm-187 Victims | 0        | 0        | not cal  | 0        | 0        | not cal  | 2        | 3        | 50%      |
| Š                                         | Total Gun Violence Incidents     | 0        | 0        | not cal  | 0        | 0        | not cal  | 20       | 11       | -45%     |
| Shens                                     |                                  |          |          |          |          |          |          |          |          |          |
| N. S. | Firearms Seized                  | 4        | 5        | 25%      | 6        | 5        | -17%     | 79       | 89       | 13%      |