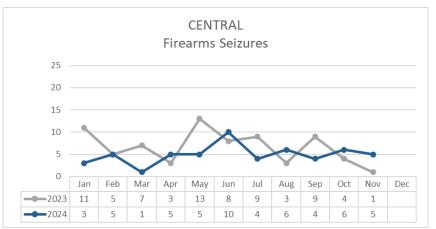

|                                                                                                                                                                                                                                                                                                                                                                                                                                                                                                                                                                                                                                                                                                                                                                                                                                                                                                                                                                                                                                                                                                                                                                                                                                                                                                                                                                                                                                                                                                                                                                                                                                                                                                                                                                                                                                                                                                                                                                                                                                                                                                                                | FIREARM RELATED                  | Nov 2023 | Nov 2024 | % Change | Oct 2024 | Nov 2024 | % Change | YTD 2023 | YTD 2024 | % Change |
|--------------------------------------------------------------------------------------------------------------------------------------------------------------------------------------------------------------------------------------------------------------------------------------------------------------------------------------------------------------------------------------------------------------------------------------------------------------------------------------------------------------------------------------------------------------------------------------------------------------------------------------------------------------------------------------------------------------------------------------------------------------------------------------------------------------------------------------------------------------------------------------------------------------------------------------------------------------------------------------------------------------------------------------------------------------------------------------------------------------------------------------------------------------------------------------------------------------------------------------------------------------------------------------------------------------------------------------------------------------------------------------------------------------------------------------------------------------------------------------------------------------------------------------------------------------------------------------------------------------------------------------------------------------------------------------------------------------------------------------------------------------------------------------------------------------------------------------------------------------------------------------------------------------------------------------------------------------------------------------------------------------------------------------------------------------------------------------------------------------------------------|----------------------------------|----------|----------|----------|----------|----------|----------|----------|----------|----------|
| (2)                                                                                                                                                                                                                                                                                                                                                                                                                                                                                                                                                                                                                                                                                                                                                                                                                                                                                                                                                                                                                                                                                                                                                                                                                                                                                                                                                                                                                                                                                                                                                                                                                                                                                                                                                                                                                                                                                                                                                                                                                                                                                                                            | Non-Fatal Shooting Incidents-217 | 0        | 2        | not cal  | 1        | 2        | 100%     | 8        | 8        | 0%       |
| SMI ON                                                                                                                                                                                                                                                                                                                                                                                                                                                                                                                                                                                                                                                                                                                                                                                                                                                                                                                                                                                                                                                                                                                                                                                                                                                                                                                                                                                                                                                                                                                                                                                                                                                                                                                                                                                                                                                                                                                                                                                                                                                                                                                         | Non-Fatal Shooting Victims-217   | 0        | 2        | not cal  | 1        | 2        | 100%     | 11       | 8        | -27%     |
| 8                                                                                                                                                                                                                                                                                                                                                                                                                                                                                                                                                                                                                                                                                                                                                                                                                                                                                                                                                                                                                                                                                                                                                                                                                                                                                                                                                                                                                                                                                                                                                                                                                                                                                                                                                                                                                                                                                                                                                                                                                                                                                                                              | Homicides by Firearm-187 Victims | 0        | 0        | not cal  | 0        | 0        | not cal  | 2        | 0        | -100%    |
| \$                                                                                                                                                                                                                                                                                                                                                                                                                                                                                                                                                                                                                                                                                                                                                                                                                                                                                                                                                                                                                                                                                                                                                                                                                                                                                                                                                                                                                                                                                                                                                                                                                                                                                                                                                                                                                                                                                                                                                                                                                                                                                                                             | Total Gun Violence Incidents     | 0        | 2        | not cal  | 1        | 2        | 100%     | 9        | 8        | -11%     |
| A STATE OF THE STA |                                  |          |          |          |          |          |          |          |          |          |
| T. S.                                                                                                                                                                                                                                                                                                                                                                                                                                                                                                                                                                                                                                                                                                                                                                                                                                                                                                                                                                                                                                                                                                                                                                                                                                                                                                                                                                                                                                                                                                                                                                                                                                                                                                                                                                                                                                                                                                                                                                                                                                                                                      | Firearms Seized                  | 1        | 5        | 400%     | 6        | 5        | -17%     | 73       | 54       | -26%     |