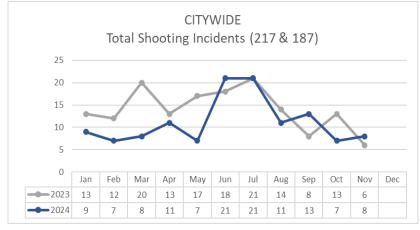

|         | FIREARM RELATED                  | Nov 2023 | Nov 2024 | % Change | Oct 2024 | Nov 2024 | % Change | YTD 2023 | YTD 2024 | % Change |
|---------|----------------------------------|----------|----------|----------|----------|----------|----------|----------|----------|----------|
|         | Non-Fatal Shooting Incidents-217 | 5        | 7        | 40%      | 4        | 7        | 75%      | 128      | 105      | -18%     |
| S MIN   | Non-Fatal Shooting Victims-217   | 7        | 7        | 0%       | 4        | 7        | 75%      | 152      | 115      | -24%     |
| 20      | Homicides by Firearm-187 Victims | 1        | 1        | 0%       | 3        | 1        | -67%     | 32       | 22       | -31%     |
| 9       | Total Gun Violence Incidents     | 6        | 8        | 33%      | 7        | 8        | 14%      | 155      | 123      | -21%     |
| REGIONS |                                  |          |          |          |          |          |          |          |          |          |
| A.      | Firearms Seized                  | 74       | 64       | -14%     | 96       | 64       | -33%     | 978      | 1,083    | 11%      |