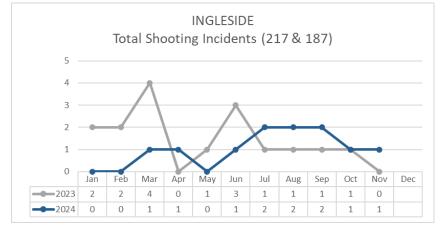

|         | FIREARM RELATED                  | Nov 2023 | Nov 2024 | % Change | Oct 2024 | Nov 2024 | % Change | YTD 2023 | YTD 2024 | % Change |
|---------|----------------------------------|----------|----------|----------|----------|----------|----------|----------|----------|----------|
|         | Non-Fatal Shooting Incidents-217 | 5        | 7        | 40%      | 4        | 7        | 75%      | 128      | 105      | -18%     |
| S MIN   | Non-Fatal Shooting Victims-217   | 7        | 7        | 0%       | 4        | 7        | 75%      | 152      | 115      | -24%     |
| 20      | Homicides by Firearm-187 Victims | 1        | 1        | 0%       | 3        | 1        | -67%     | 32       | 22       | -31%     |
| 9       | Total Gun Violence Incidents     | 6        | 8        | 33%      | 7        | 8        | 14%      | 155      | 123      | -21%     |
| REGIONS |                                  |          |          |          |          |          |          |          |          |          |
| A.      | Firearms Seized                  | 74       | 64       | -14%     | 96       | 64       | -33%     | 978      | 1,083    | 11%      |