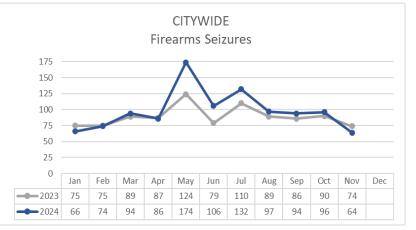

|         | FIREARM RELATED                  | Nov 2023 | Nov 2024 | % Change | Oct 2024 | Nov 2024 | % Change | YTD 2023 | YTD 2024 | % Change |
|---------|----------------------------------|----------|----------|----------|----------|----------|----------|----------|----------|----------|
|         | Non-Fatal Shooting Incidents-217 | 5        | 7        | 40%      | 4        | 7        | 75%      | 128      | 105      | -18%     |
| S MIN   | Non-Fatal Shooting Victims-217   | 7        | 7        | 0%       | 4        | 7        | 75%      | 152      | 115      | -24%     |
| 20      | Homicides by Firearm-187 Victims | 1        | 1        | 0%       | 3        | 1        | -67%     | 32       | 22       | -31%     |
| 9       | Total Gun Violence Incidents     | 6        | 8        | 33%      | 7        | 8        | 14%      | 155      | 123      | -21%     |
| REGIONS |                                  |          |          |          |          |          |          |          |          |          |
| A.      | Firearms Seized                  | 74       | 64       | -14%     | 96       | 64       | -33%     | 978      | 1,083    | 11%      |