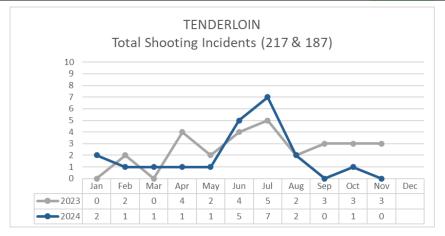

|         | FIREARM RELATED                  | Nov 2023 | Nov 2024 | % Change | Oct 2024 | Nov 2024 | % Change | YTD 2023 | YTD 2024 | % Change |
|---------|----------------------------------|----------|----------|----------|----------|----------|----------|----------|----------|----------|
|         | Non-Fatal Shooting Incidents-217 | 5        | 7        | 40%      | 4        | 7        | 75%      | 128      | 105      | -18%     |
| S MIN   | Non-Fatal Shooting Victims-217   | 7        | 7        | 0%       | 4        | 7        | 75%      | 152      | 115      | -24%     |
| 20      | Homicides by Firearm-187 Victims | 1        | 1        | 0%       | 3        | 1        | -67%     | 32       | 22       | -31%     |
| 9       | Total Gun Violence Incidents     | 6        | 8        | 33%      | 7        | 8        | 14%      | 155      | 123      | -21%     |
| REGIONS |                                  |          |          |          |          |          |          |          |          |          |
| A.      | Firearms Seized                  | 74       | 64       | -14%     | 96       | 64       | -33%     | 978      | 1,083    | 11%      |