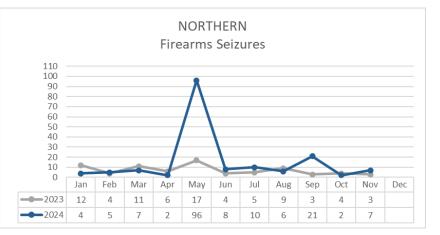

|       | FIREARM RELATED                  | Nov 2023 | Nov 2024 | % Change | Oct 2024 | Nov 2024 | % Change | YTD 2023 | YTD 2024 | % Change |
|-------|----------------------------------|----------|----------|----------|----------|----------|----------|----------|----------|----------|
| (0    | Non-Fatal Shooting Incidents-217 | 0        | 1        | not cal  | 0        | 1        | not cal  | 11       | 6        | -45%     |
| SHOOM | Non-Fatal Shooting Victims-217   | 0        | 1        | not cal  | 0        | 1        | not cal  | 12       | 7        | -42%     |
| 8     | Homicides by Firearm-187 Victims | 0        | 0        | not cal  | 0        | 0        | not cal  | 4        | 0        | -100%    |
| \$    | Total Gun Violence Incidents     | 0        | 1        | not cal  | 0        | 1        | not cal  | 14       | 6        | -57%     |
| Esons |                                  |          |          |          |          |          |          |          |          |          |
|       | Firearms Seized                  | 3        | 7        | 133%     | 2        | 7        | 250%     | 78       | 168      | 115%     |