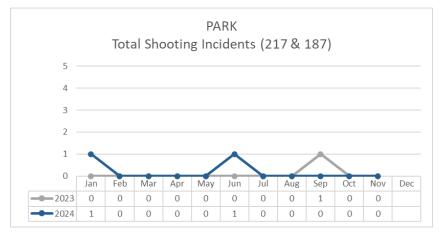

|                  |                        |                              | Subcategory          | Nov 2023 | Nov 2024 | % Change | Oct 2024 | Nov 2024 | % Change | YTD 2023 | YTD 2024 | % Change YTD |
|------------------|------------------------|------------------------------|----------------------|----------|----------|----------|----------|----------|----------|----------|----------|--------------|
|                  |                        | HOMICIDE                     |                      | 0        | 0        | Not Cal  | 0        | 0        | Not Cal  | 2        | 0        | -100%        |
|                  |                        | RAPE                         |                      | 2        | 1        | -50%     | 2        | 1        | -50%     | 10       | 12       | 20%          |
|                  | PART 1 VIOLENT CRIMES  | ROBBERY                      |                      | 3        | 2        | -33%     | 1        | 2        | 100%     | 61       | 22       | -64%         |
|                  |                        | ASSAULT                      |                      | 2        | 4        | 100%     | 6        | 4        | -33%     | 71       | 48       | -32%         |
|                  |                        | HUMAN TRAFFICKING – SEX ACT  |                      | 0        | 0        | Not Cal  | 0        | 0        | Not Cal  | 0        | 0        | Not Cal      |
|                  |                        | PART 1 VIOLENT CRIMES Total  |                      | 7        | 7        | 0%       | 9        | 7        | -22%     | 144      | 82       | -43%         |
| CRIME STATISTICS |                        | BURGLARY                     |                      | 20       | 18       | -10%     | 34       | 18       | -47%     | 319      | 259      | -19%         |
|                  |                        | LARCENY THEFT                | **PERSONOTHER THEFT  | 40       | 32       | -20%     | 39       | 32       | -18%     | 413      | 421      | 2%           |
|                  | PART 1 PROPERTY CRIMES |                              | **THEFT FROM VEHICLE | 44       | 38       | -14%     | 38       | 38       | 0%       | 1078     | 524      | -51%         |
|                  | PART TPROFERT CRIMES   |                              | Larceny Theft Total  | 84       | 70       | -17%     | 77       | 70       | -9%      | 1491     | 945      | -37%         |
|                  |                        | MOTOR VEHICLE THEFT          |                      | 23       | 14       | -39%     | 16       | 14       | -13%     | 312      | 248      | -21%         |
|                  |                        | ARSON                        |                      | 0        | 0        | Not Cal  | 1        | 0        | -100%    | 8        | 13       | 63%          |
|                  |                        | PART 1 PROPERTY CRIMES Total |                      | 127      | 102      | -20%     | 128      | 102      | -20%     | 2130     | 1465     | -31%         |
|                  | TOTAL                  | . PART 1 CRIMES              |                      | 134      | 109      | -19%     | 137      | 109      | -20%     | 2274     | 1547     | -32%         |