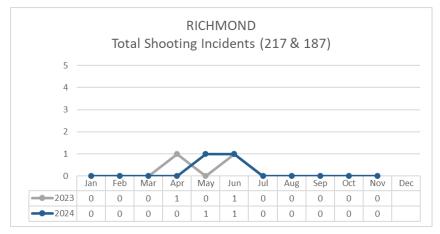

Victims-217   | 0        | 0        | not cal  | 0        | 0        | not cal  | 2        | 2        | 0%       |
| 30                                        | Homicides by Firearm-187 Victims | 0        | 0        | not cal  | 0        | 0        | not cal  | 0        | 0        | not cal  |
| \$                                        | Total Gun Violence Incidents     | 0        | 0        | not cal  | 0        | 0        | not cal  | 2        | 2        | 0%       |
| Singraphic                                |                                  |          |          |          |          |          |          |          |          |          |
| T. S. | Firearms Seized                  | 2        | 3        | 50%      | 3        | 3        | 0%       | 33       | 41       | 24%      |







### **Ingleside Profile**





**Captain Amy Hurwitz** 

**District Supervisors** 

District 7: Myrna Melgar

**District 8: Rafael Mandelman** 

**District 9: Hillary Ronen** 

**District 10: Shamann Walton** 

District 11: Asha Safai

|                  |                        |                              | Subcategory          | Nov 2023 | Nov 2024 | % Change | Oct 2024 | Nov 2024 | % Change | YTD 2023 | YTD 2024 | % Change YTD |
|------------------|------------------------|------------------------------|----------------------|----------|----------|----------|----------|----------|----------|----------|----------|--------------|
|                  |                        | HOMICIDE                     |                      | 0        | 0        | Not Cal  | 0        | 0