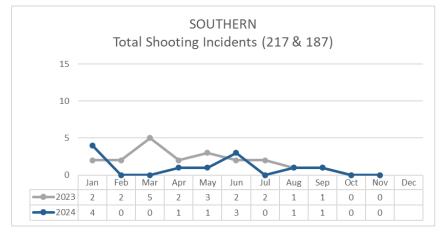

# **COMPSTAT**Southern Profile November 1-30, 2024

**Captain Luke Martin** 

**District Supervisors** 

**District 6: Matt Dorsey** 

**District 8: Rafael Mandelman** 

**District 10: Shamann Walton** 

|                  |                        |                              | Subcategory          | Nov 2023 | Nov 2024 | % Change | Oct 2024 | Nov 2024 | % Change | YTD 2023 | YTD 2024 | % Change YTD |
|------------------|------------------------|------------------------------|----------------------|----------|----------|----------|----------|----------|----------|----------|----------|--------------|
|                  |                        | HOMICIDE                     |                      | 1        | 0        | -100%    | 1        | 0        | -100%    | 7        | 4        | -43%         |
|                  |                        | RAPE                         |                      | 6        | 9        | 50%      | 1        | 9        | 800%     | 45       | 38       | -16%         |
|                  | PART 1 VIOLENT CRIMES  | ROBBERY                      |                      | 25       | 24       | -4%      | 17       | 24       | 41%      | 289      | 210      | -27%         |
|                  | FART I VIOLENT CRIMES  | ASSAULT                      |                      | 25       | 26       | 4%       | 28       | 26       | -7%      | 324      | 323      | 0%           |
|                  |                        | HUMAN TRAFFICKING – SEX ACT  |                      | 0        | 1        | Not Cal  | 0        | 1        | Not Cal  | 2        | 2        | 0%           |
|                  |                        | HUMAN TRAFFICKING – INV SERV |                      | 0        | 0        | Not Cal  | 0        | 0        | Not Cal  | 0        | 0        | Not Cal      |
| CRIME STATISTICS |                        | PART 1 VIOLENT CRIMES Total  |                      | 57       | 60       | 5%       | 47       | 60       | 28%      | 667      | 577      | -13%         |
| CRIME STATISTICS |                        | BURGLARY                     |                      | 47       | 44       | -6%      | 43       | 44       | 2%       | 580      | 528      | -9%          |
|                  |                        | LARCENY THEFT                | **PERSON/OTHER THEFT | 111      | 145      | 31%      | 137      | 145      | 6%       | 1260     | 1011     | -20%         |
|                  | PART 1 PROPERTY CRIMES |                              | **THEFT FROM VEHICLE | 52       | 79       | 52%      | 96       | 79       | -18%     | 1322     | 602      | -54%         |
|                  | PART I PROPERTY CRIMES |                              | Larceny Theft Total  | 163      | 224      | 37%      | 233      | 224      | -4%      | 2582     | 1613     | -38%         |
|                  |                        | MOTOR VEHICLE THEFT          |                      | 46       | 33       | -28%     | 62       | 33       | -47%     | 541      | 520      | -4%          |
|                  |                        | ARSON                        |                      | 7        | 3        | -57%     | 2        | 3        | 50%      | 49       | 29       | -41%         |
|                  |                        | PART 1 PROPERTY CRIMES Total |                      | 263      | 304      | 16%      | 340      | 304      | -11%     | 3752     | 2690     | -28%         |
|                  | TOTAL                  | PART 1 CRIMES                |                      | 320      | 364      | 14%      | 387      | 364      | -6%      | 4419     | 3267     | -26%         |

|                                           | FIREARM RELATED                  | Nov 2023 | Nov 2024 | % Change | Oct 2024 | Nov 2024 | % Change | YTD 2023 | YTD 2024 | % Change |
|-------------------------------------------|----------------------------------|----------|----------|----------|----------|----------|----------|----------|----------|----------|
|                                           | Non-Fatal Shooting Incidents-217 | 0        | 0        | not cal  | 0        | 0        | not cal  | 18       | 8        | -56%     |
| N. S                                      | Non-Fatal Shooting Victims-217   | 0        | 0        | not cal  | 0        | 0        | not cal  | 19       | 8        | -58%     |
| , gr                                      | Homicides by Firearm-187 Victims | 0        | 0        | not cal  | 0        | 0        | not cal  | 2        | 3        | 50%      |
| Š                                         | Total Gun Violence Incidents     | 0        | 0        | not cal  | 0        | 0        | not cal  | 20       | 11       | -45%     |
| Shens                                     |                                  |          |          |          |          |          |          |          |          |          |
| N. S. | Firearms Seized                  | 4        | 5        | 25%      | 6        | 5        | -17%     | 79       | 89       | 13%      |