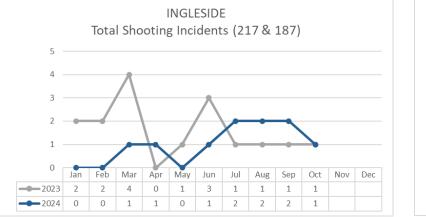

|             | FIREARM RELATED                  | Oct 2023 | Oct 2024 | % Change | Sep 2024 | Oct 2024 | % Change | YTD 2023 | YTD 2024 | % Change |
|-------------|----------------------------------|----------|----------|----------|----------|----------|----------|----------|----------|----------|
| 6           | Non-Fatal Shooting Incidents-217 | 0        | 1        | not cal  | 1        | 1        | 0%       | 8        | 6        | -25%     |
| Nes.        | Non-Fatal Shooting Victims-217   | 0        | 1        | not cal  | 1        | 1        | 0%       | 11       | 6        | -45%     |
| Stool Stool | Homicides by Firearm-187 Victims | 0        | 0        | not cal  | 0        | 0        | not cal  | 2        | 0        | -100%    |
| 9           | Total Gun Violence Incidents     | 0        | 1        | not cal  | 1        | 1        | 0%       | 9        | 6        | -33%     |
| REARINS     |                                  |          |          |          |          |          |          |          |          |          |
| di i        | Firearms Seized                  | 4        | 4        | 0%       | 4        | 4        | 0%       | 72       | 47       | -35%     |