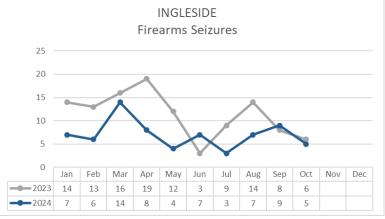

|             | FIREARM RELATED                  | Oct 2023 | Oct 2024 | % Change | Sep 2024 | Oct 2024 | % Change | YTD 2023 | YTD 2024 | % Change |
|-------------|----------------------------------|----------|----------|----------|----------|----------|----------|----------|----------|----------|
| 6           | Non-Fatal Shooting Incidents-217 | 0        | 1        | not cal  | 1        | 1        | 0%       | 8        | 6        | -25%     |
| Nes.        | Non-Fatal Shooting Victims-217   | 0        | 1        | not cal  | 1        | 1        | 0%       | 11       | 6        | -45%     |
| Stool Stool | Homicides by Firearm-187 Victims | 0        | 0        | not cal  | 0        | 0        | not cal  | 2        | 0        | -100%    |
| 9           | Total Gun Violence Incidents     | 0        | 1        | not cal  | 1        | 1        | 0%       | 9        | 6        | -33%     |
| REARINS     |                                  |          |          |          |          |          |          |          |          |          |
| di i        | Firearms Seized                  | 4        | 4        | 0%       | 4        | 4        | 0%       | 72       | 47       | -35%     |