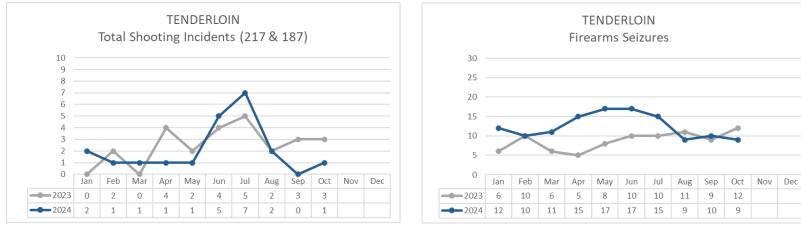

|                                                                                                                                                                                                                                                                                                                                                                                                                                                                                                                                                                                                                                                                                                                                                                                                                                                                                                                                                                                                                                                                                                                                                                                                                                                                                                                                                                                                                                                                                                                                                                                                                                                                                                                                                                                                                                                                                                                                                                                                                                                                                                                                | FIREARM RELATED                  | Oct 2023 | Oct 2024 | % Change | Sep 2024 | Oct 2024 | % Change | YTD 2023 | YTD 2024 | % Change |
|--------------------------------------------------------------------------------------------------------------------------------------------------------------------------------------------------------------------------------------------------------------------------------------------------------------------------------------------------------------------------------------------------------------------------------------------------------------------------------------------------------------------------------------------------------------------------------------------------------------------------------------------------------------------------------------------------------------------------------------------------------------------------------------------------------------------------------------------------------------------------------------------------------------------------------------------------------------------------------------------------------------------------------------------------------------------------------------------------------------------------------------------------------------------------------------------------------------------------------------------------------------------------------------------------------------------------------------------------------------------------------------------------------------------------------------------------------------------------------------------------------------------------------------------------------------------------------------------------------------------------------------------------------------------------------------------------------------------------------------------------------------------------------------------------------------------------------------------------------------------------------------------------------------------------------------------------------------------------------------------------------------------------------------------------------------------------------------------------------------------------------|----------------------------------|----------|----------|----------|----------|----------|----------|----------|----------|----------|
|                                                                                                                                                                                                                                                                                                                                                                                                                                                                                                                                                                                                                                                                                                                                                                                                                                                                                                                                                                                                                                                                                                                                                                                                                                                                                                                                                                                                                                                                                                                                                                                                                                                                                                                                                                                                                                                                                                                                                                                                                                                                                                                                | Non-Fatal Shooting Incidents-217 | 3        | 0        | -100%    | 2        | 0        | -100%    | 11       | 5        | -55%     |
| Ne.                                                                                                                                                                                                                                                                                                                                                                                                                                                                                                                                                                                                                                                                                                                                                                                                                                                                                                                                                                                                                                                                                                                                                                                                                                                                                                                                                                                                                                                                                                                                                                                                                                                                                                                                                                                                                                                                                                                                                                                                                                                                                                                            | Non-Fatal Shooting Victims-217   | 3        | 0        | -100%    | 3        | 0        | -100%    | 12       | 6        | -50%     |
| OS CONTRACTOR                                                                                                                                                                                                                                                                                                                                                                                                                                                                                                                                                                                                                                                                                                                                                                                                                                                                                                                                                                                                                                                                                                                                                                                                                                                                                                                                                                                                                                                                                                                                                                                                                                                                                                                                                                                                                                                                                                                                                                                                                                                                                                                  | Homicides by Firearm-187 Victims | 1        | 0        | -100%    | 0        | 0        | not cal  | 4        | 0        | -100%    |
| \$                                                                                                                                                                                                                                                                                                                                                                                                                                                                                                                                                                                                                                                                                                                                                                                                                                                                                                                                                                                                                                                                                                                                                                                                                                                                                                                                                                                                                                                                                                                                                                                                                                                                                                                                                                                                                                                                                                                                                                                                                                                                                                                             | Total Gun Violence Incidents     | 3        | 0        | -100%    | 2        | 0        | -100%    | 14       | 5        | -64%     |
| PERCENTING STATUS                                                                                                                                                                                                                                                                                                                                                                                                                                                                                                                                                                                                                                                                                                                                                                                                                                                                                                                                                                                                                                                                                                                                                                                                                                                                                                                                                                                                                                                                                                                                                                                                                                                                                                                                                                                                                                                                                                                                                                                                                                                                                                              |                                  |          |          |          |          |          |          |          |          |          |
| and a second sec | Firearms Seized                  | 4        | 2        | -50%     | 21       | 2        | -90%     | 75       | 161      | 115%     |