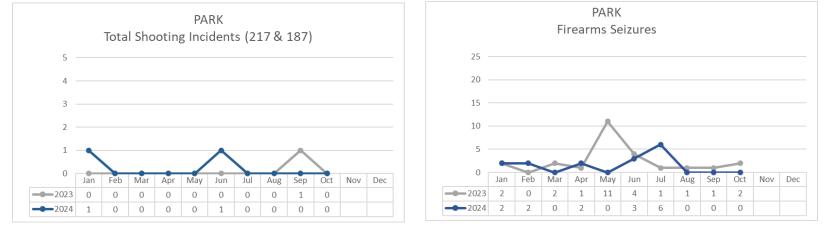

NORTHERN

Firearms Seizures

5 9 3

7 2 96 8 10 6 21 2

4

**Park Profile** 

October 1-31, 2024

**Captain Jack Hart** 

**District Supervisors** 

**District 1: Connie Chan** 

**District 2: Catherine Stefani** 

**District 5: Dean Preston** 

District 7: Myrna Melgar

District 8: Rafael Mandelman

|                  |                        |                              | Subcategory          | Oct 2023 | Oct 2024 | % Change | Sep 2024 | Oct 2024 | % Change | YTD 2023 | YTD 2024 | % Change YTD |
|------------------|------------------------|------------------------------|----------------------|----------|----------|----------|----------|----------|----------|----------|----------|--------------|
|                  |                        | HOMICIDE                     |                      | 0        | 0        | Not Cal  | 0        | 0        | Not Cal  | 2        | 0        | -100%        |
|                  |                        | RAPE                         |                      | 2        | 1        | -50%     | 0        | 1        | Not Cal  | 8        | 10       | 25%          |
|                  | PART 1 VIOLENT CRIMES  | ROBBERY                      |                      | 1        | 1        | 0%       | 2        | 1        | -50%     | 58       | 20       | -66%         |
|                  |                        | ASSAULT                      |                      | 11       | 6        | -45%     | 7        | 6        | -14%     | 69       | 44       | -36%         |
|                  |                        | HUMAN TRAFFICKING – SEX ACT  |                      | 0        | 0        | Not Cal  | 0        | 0        | Not Cal  | 0        | 0        | Not Cal      |
|                  |                        | PART 1 VIOLENT CRIMES Total  |                      | 14       | 8        | -43%     | 9        | 8        | -11%     | 137      | 74       | -46%         |
| CRIME STATISTICS |                        | BURGLARY                     |                      | 26       | 31       | 19%      | 26       | 31       | 19%      | 299      | 238      | -20%         |
|                  |                        | LARCENY THEFT                | **PERSON/OTHER THEFT | 41       | 38       | -7%      | 45       | 38       | -16%     | 373      | 385      | 3%           |
|                  | PART 1 PROPERTY CRIMES |                              | **THEFT FROM VEHICLE | 67       | 37       | -45%     | 36       | 37       | 3%       | 1034     | 485      | -53%         |
|                  | PARTIFROFERITORINES    |                              | Larceny Theft Total  | 108      | 75       | -31%     | 81       | 75       | -7%      | 1407     | 870      | -38%         |
|                  |                        | MOTOR VEHICLE THEFT          |                      | 32       | 15       | -53%     | 28       | 15       | -46%     | 289      | 233      | -19%         |
|                  |                        | ARSON                        |                      | 1        | 1        | 0%       | 0        | 1        | Not Cal  | 8        | 13       | 63%          |
|                  |                        | PART 1 PROPERTY CRIMES Total |                      | 167      | 122      | -27%     | 135      | 122      | -10%     | 2003     | 1354     | -32%         |
|                  | TOTAL                  | PART 1 CRIMES                |                      | 181      | 130      | -28%     | 144      | 130      | -10%     | 2140     | 1428     | -33%         |

\*\*Larceny/Theft category includes Theft from Vehicle.

DATA SOURCE: Crime Data Warehouse via BI Tools (Data was queried on November 5, 2024, and includes all Incidents that were entered into the system by November 4, 2024, at midnight); SFPD Homicide Unit