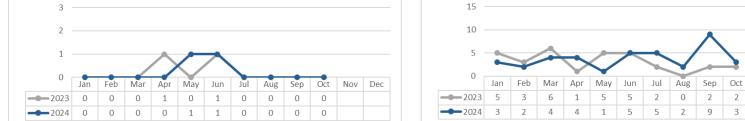

|                                                                                                                                                                                                                                                                                                                                                                                                                                                                                                                                                                                                                                                                                                                                                                                                                                                                                                                                                                                                                                                                                                                                                                                                                                                                                                                                                                                                                                                                                                                                                                                                                                                                                                                                                                                                                                                                                                                                                                                                                                                                                                                                | FIREARM RELATED                  | Oct 2023 | Oct 2024 | % Change | Sep 2024 | Oct 2024 | % Change | YTD 2023 | YTD 2024 | % Change |
|--------------------------------------------------------------------------------------------------------------------------------------------------------------------------------------------------------------------------------------------------------------------------------------------------------------------------------------------------------------------------------------------------------------------------------------------------------------------------------------------------------------------------------------------------------------------------------------------------------------------------------------------------------------------------------------------------------------------------------------------------------------------------------------------------------------------------------------------------------------------------------------------------------------------------------------------------------------------------------------------------------------------------------------------------------------------------------------------------------------------------------------------------------------------------------------------------------------------------------------------------------------------------------------------------------------------------------------------------------------------------------------------------------------------------------------------------------------------------------------------------------------------------------------------------------------------------------------------------------------------------------------------------------------------------------------------------------------------------------------------------------------------------------------------------------------------------------------------------------------------------------------------------------------------------------------------------------------------------------------------------------------------------------------------------------------------------------------------------------------------------------|----------------------------------|----------|----------|----------|----------|----------|----------|----------|----------|----------|
|                                                                                                                                                                                                                                                                                                                                                                                                                                                                                                                                                                                                                                                                                                                                                                                                                                                                                                                                                                                                                                                                                                                                                                                                                                                                                                                                                                                                                                                                                                                                                                                                                                                                                                                                                                                                                                                                                                                                                                                                                                                                                                                                | Non-Fatal Shooting Incidents-217 | 0        | 0        | not cal  | 0        | 0        | not cal  | 0        | 2        | not cal  |
| Sale Sale                                                                                                                                                                                                                                                                                                                                                                                                                                                                                                                                                                                                                                                                                                                                                                                                                                                                                                                                                                                                                                                                                                                                                                                                                                                                                                                                                                                                                                                                                                                                                                                                                                                                                                                                                                                                                                                                                                                                                                                                                                                                                                                      | Non-Fatal Shooting Victims-217   | 0        | 0        | not cal  | 0        | 0        | not cal  | 0        | 2        | not cal  |
| 000                                                                                                                                                                                                                                                                                                                                                                                                                                                                                                                                                                                                                                                                                                                                                                                                                                                                                                                                                                                                                                                                                                                                                                                                                                                                                                                                                                                                                                                                                                                                                                                                                                                                                                                                                                                                                                                                                                                                                                                                                                                                                                                            | Homicides by Firearm-187 Victims | 0        | 0        | not cal  | 0        | 0        | not cal  | 1        | 0        | -100%    |
| \$                                                                                                                                                                                                                                                                                                                                                                                                                                                                                                                                                                                                                                                                                                                                                                                                                                                                                                                                                                                                                                                                                                                                                                                                                                                                                                                                                                                                                                                                                                                                                                                                                                                                                                                                                                                                                                                                                                                                                                                                                                                                                                                             | Total Gun Violence Incidents     | 0        | 0        | not cal  | 0        | 0        | not cal  | 1        | 2        | 100%     |
| Spender Stand                                                                                                                                                                                                                                                                                                                                                                                                                                                                                                                                                                                                                                                                                                                                                                                                                                                                                                                                                                                                                                                                                                                                                                                                                                                                                                                                                                                                                                                                                                                                                                                                                                                                                                                                                                                                                                                                                                                                                                                                                                                                                                                  |                                  |          |          |          |          |          |          |          |          |          |
| and a second sec | Firearms Seized                  | 2        | 0        | -100%    | 0        | 0        | not cal  | 25       | 15       | -40%     |

## **Richmond Profile**

October 1-31, 2024