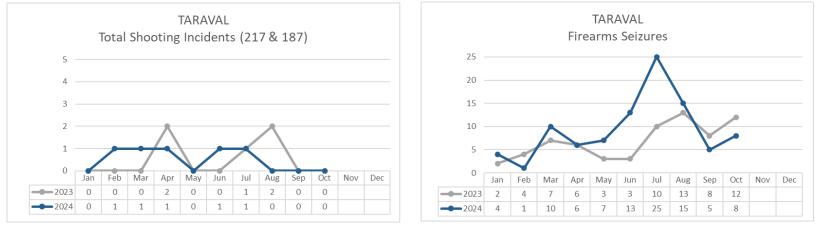

|                                                                                                                                                                                                                                                                                                                                                                                                                                                                                                                                                                                                                                                                                                                                                                                                                                                                                                                                                                                                                                                                                                                                                                                                                                                                                                                                                                                                                                                                                                                                                                                                                                                                                                                                                                                                                                                                                                                                                                                                                                                                                                                                | FIREARM RELATED                  | Oct 2023 | Oct 2024 | % Change | Sep 2024 | Oct 2024 | % Change | YTD 2023 | YTD 2024 | % Change |
|--------------------------------------------------------------------------------------------------------------------------------------------------------------------------------------------------------------------------------------------------------------------------------------------------------------------------------------------------------------------------------------------------------------------------------------------------------------------------------------------------------------------------------------------------------------------------------------------------------------------------------------------------------------------------------------------------------------------------------------------------------------------------------------------------------------------------------------------------------------------------------------------------------------------------------------------------------------------------------------------------------------------------------------------------------------------------------------------------------------------------------------------------------------------------------------------------------------------------------------------------------------------------------------------------------------------------------------------------------------------------------------------------------------------------------------------------------------------------------------------------------------------------------------------------------------------------------------------------------------------------------------------------------------------------------------------------------------------------------------------------------------------------------------------------------------------------------------------------------------------------------------------------------------------------------------------------------------------------------------------------------------------------------------------------------------------------------------------------------------------------------|----------------------------------|----------|----------|----------|----------|----------|----------|----------|----------|----------|
|                                                                                                                                                                                                                                                                                                                                                                                                                                                                                                                                                                                                                                                                                                                                                                                                                                                                                                                                                                                                                                                                                                                                                                                                                                                                                                                                                                                                                                                                                                                                                                                                                                                                                                                                                                                                                                                                                                                                                                                                                                                                                                                                | Non-Fatal Shooting Incidents-217 | 3        | 0        | -100%    | 2        | 0        | -100%    | 11       | 5        | -55%     |
| Ne.                                                                                                                                                                                                                                                                                                                                                                                                                                                                                                                                                                                                                                                                                                                                                                                                                                                                                                                                                                                                                                                                                                                                                                                                                                                                                                                                                                                                                                                                                                                                                                                                                                                                                                                                                                                                                                                                                                                                                                                                                                                                                                                            | Non-Fatal Shooting Victims-217   | 3        | 0        | -100%    | 3        | 0        | -100%    | 12       | 6        | -50%     |
| OS CONTRACTOR                                                                                                                                                                                                                                                                                                                                                                                                                                                                                                                                                                                                                                                                                                                                                                                                                                                                                                                                                                                                                                                                                                                                                                                                                                                                                                                                                                                                                                                                                                                                                                                                                                                                                                                                                                                                                                                                                                                                                                                                                                                                                                                  | Homicides by Firearm-187 Victims | 1        | 0        | -100%    | 0        | 0        | not cal  | 4        | 0        | -100%    |
| \$                                                                                                                                                                                                                                                                                                                                                                                                                                                                                                                                                                                                                                                                                                                                                                                                                                                                                                                                                                                                                                                                                                                                                                                                                                                                                                                                                                                                                                                                                                                                                                                                                                                                                                                                                                                                                                                                                                                                                                                                                                                                                                                             | Total Gun Violence Incidents     | 3        | 0        | -100%    | 2        | 0        | -100%    | 14       | 5        | -64%     |
| PERCENTING STATUS                                                                                                                                                                                                                                                                                                                                                                                                                                                                                                                                                                                                                                                                                                                                                                                                                                                                                                                                                                                                                                                                                                                                                                                                                                                                                                                                                                                                                                                                                                                                                                                                                                                                                                                                                                                                                                                                                                                                                                                                                                                                                                              |                                  |          |          |          |          |          |          |          |          |          |
| and a second sec | Firearms Seized                  | 4        | 2        | -50%     | 21       | 2        | -90%     | 75       | 161      | 115%     |