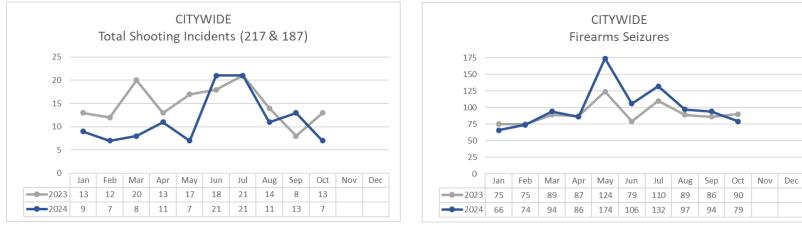

|           | FIREARM RELATED                  | Oct 2023 | Oct 2024 | % Change | Sep 2024 | Oct 2024 | % Change | YTD 2023 | YTD 2024 | % Change |
|-----------|----------------------------------|----------|----------|----------|----------|----------|----------|----------|----------|----------|
|           | Non-Fatal Shooting Incidents-217 | 10       | 4        | -60%     | 12       | 4        | -67%     | 123      | 98       | -20%     |
| SHOOTHES  | Non-Fatal Shooting Victims-217   | 13       | 4        | -69%     | 14       | 4        | -71%     | 145      | 108      | -26%     |
| Ş         | Homicides by Firearm-187 Victims | 4        | 3        | -25%     | 1        | 3        | 200%     | 31       | 21       | -32%     |
| \$        | Total Gun Violence Incidents     | 13       | 7        | -46%     | 13       | 7        | -46%     | 149      | 115      | -23%     |
| elle anno |                                  |          |          |          | -        |          |          |          |          |          |
| FIR       | Firearms Seized                  | 90       | 79       | -12%     | 94       | 79       | -16%     | 904      | 1,002    | 11%      |