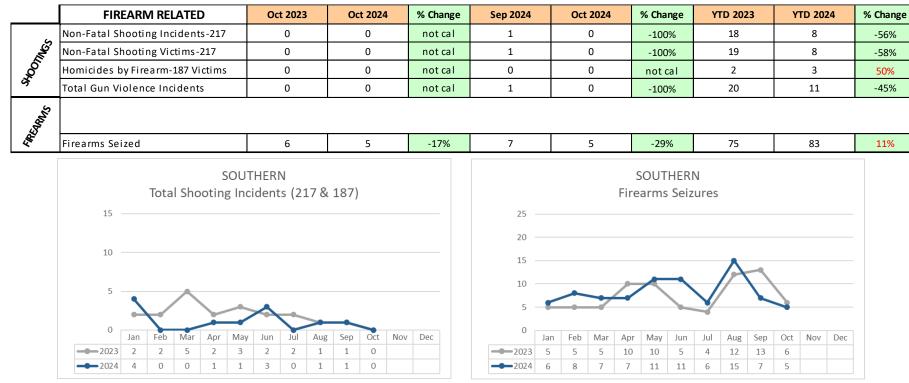

## **Southern Profile**

October 1-31, 2024

#### Captain Luke Martin

**District Supervisors** 

**District 6: Matt Dorsey** 

**District 8: Rafael Mandelman** 

District 10: Shamann Walton

|                  |                        |                              | Subcategory          | Oct 2023 | Oct 2024 | % Change | Sep 2024 | Oct 2024 | % Change | YTD 2023 | YTD 2024 | % Change YTD |
|------------------|------------------------|------------------------------|----------------------|----------|----------|----------|----------|----------|----------|----------|----------|--------------|
|                  |                        | HOMICIDE                     |                      | 1        | 1        | 0%       | 0        | 1        | Not Cal  | 6        | 4        | -33%         |
|                  |                        | RAPE                         |                      | 5        | 1        | -80%     | 3        | 1        | -67%     | 38       | 29       | -24%         |
|                  | PART 1 VIOLENT CRIMES  | ROBBERY                      |                      | 29       | 17       | -41%     | 22       | 17       | -23%     | 264      | 186      | -30%         |
|                  | PART I VIOLENT CRIMES  | ASSAULT                      |                      | 25       | 28       | 12%      | 26       | 28       | 8%       | 299      | 297      | -1%          |
|                  |                        | HUMAN TRAFFICKING – SEX ACT  |                      | 0        | 0        | Not Cal  | 0        | 0        | Not Cal  | 2        | 1        | -50%         |
|                  |                        | HUMAN TRAFFICKING - INV SERV |                      | 0        | 0        | Not Cal  | 0        | 0        | Not Cal  | 0        | 0        | Not Cal      |
| CRIME STATISTICS |                        | PART 1 VIOLENT CRIMES Total  |                      | 60       | 47       | -22%     | 51       | 47       | -8%      | 609      | 517      | -15%         |
| CRIME STATISTICS |                        | BURGLARY                     |                      | 40       | 41       | 3%       | 61       | 41       | -33%     | 532      | 480      | -10%         |
|                  |                        | LARCENY THEFT                | **PERSON/OTHER THEFT | 123      | 122      | -1%      | 139      | 122      | -12%     | 1149     | 844      | -27%         |
|                  | PART 1 PROPERTY CRIMES |                              | **THEFT FROM VEHICLE | 81       | 87       | 7%       | 77       | 87       | 13%      | 1270     | 514      | -60%         |
|                  | PARTIFROPERTICRIMES    |                              | Larceny Theft Total  | 204      | 209      | 2%       | 216      | 209      | -3%      | 2419     | 1358     | -44%         |
|                  |                        | MOTOR VEHICLE THEFT          |                      | 42       | 60       | 43%      | 33       | 60       | 82%      | 495      | 484      | -2%          |
|                  |                        | ARSON                        |                      | 1        | 2        | 100%     | 3        | 2        | -33%     | 42       | 26       | -38%         |
|                  |                        | PART 1 PROPERTY CRIMES Total |                      | 287      | 312      | 9%       | 313      | 312      | 0%       | 3488     | 2348     | -33%         |
|                  | TOTAL PA               | RT 1 CRIMES                  |                      | 347      | 359      | 3%       | 364      | 359      | -1%      | 4097     | 2865     | -30%         |