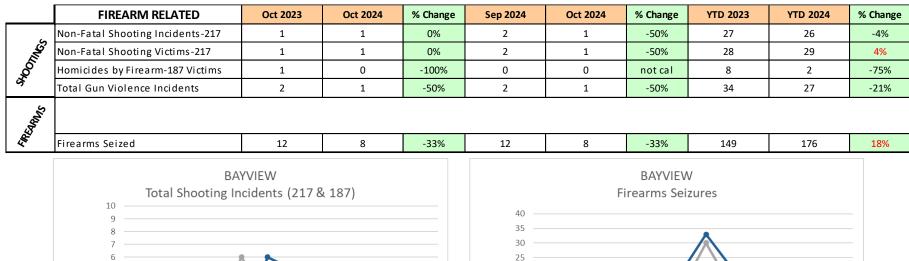

## **Bayview Profile**

October 1-31, 2024

**District Supervisors** 

**District 9: Hillary Ronen** 

**District 10: Shamann Walton** 

#### **Captain Michael Koniaris**

|                  |                        |                              | Subcategory          | Oct 2023 | Oct 2024 | % Change | Sep 2024 | Oct 2024 | % Change | YTD 2023 | YTD 2024 | % Change YTD |
|------------------|------------------------|------------------------------|----------------------|----------|----------|----------|----------|----------|----------|----------|----------|--------------|
|                  |                        | HOMICIDE                     |                      | 2        | 0        | -100%    | 0        | 0        | Not Cal  | 11       | 3        | -73%         |
|                  |                        | RAPE                         |                      | 1        | 2        | 100%     | 2        | 2        | 0%       | 11       | 24       | 118%         |
|                  | PART 1 VIOLENT CRIMES  | ROBBERY                      |                      | 27       | 12       | -56%     | 22       | 12       | -45%     | 247      | 165      | -33%         |
|                  | PART I VIOLENT CRIMES  | ASSAULT                      |                      | 32       | 30       | -6%      | 25       | 30       | 20%      | 259      | 250      | -3%          |
|                  |                        | HUMAN TRAFFICKING – SEX ACT  |                      | 0        | 0        | Not Cal  | 0        | 0        | Not Cal  | 0        | 1        | Not Cal      |
|                  |                        | HUMAN TRAFFICKING - INV SERV |                      | 0        | 0        | Not Cal  | 0        | 0        | Not Cal  | 0        | 0        | Not Cal      |
| CRIME STATISTICS |                        | PART 1 VIOLENT CRIMES Total  |                      | 62       | 44       | -29%     | 49       | 44       | -10%     | 528      | 443      | -16%         |
| CRIME STATISTICS |                        | BURGLARY                     |                      | 26       | 38       | 46%      | 45       | 38       | -16%     | 342      | 374      | 9%           |
|                  |                        | LARCENY THEFT                | **PERSON/OTHER THEFT | 59       | 50       | -15%     | 94       | 50       | -47%     | 537      | 514      | -4%          |
|                  | PART 1 PROPERTY CRIMES |                              | **THEFT FROM VEHICLE | 56       | 47       | -16%     | 50       | 47       | -6%      | 812      | 444      | -45%         |
|                  | PART I PROPERTT CRIMES |                              | Larceny Theft Total  | 115      | 97       | -16%     | 144      | 97       | -33%     | 1349     | 958      | -29%         |
|                  |                        | MOTOR VEHICLE THEFT          |                      | 78       | 49       | -37%     | 88       | 49       | -44%     | 990      | 794      | -20%         |
|                  |                        | ARSON                        |                      | 4        | 3        | -25%     | 4        | 3        | -25%     | 40       | 42       | 5%           |
|                  |                        | PART 1 PROPERTY CRIMES Total |                      | 223      | 187      | -16%     | 281      | 187      | -33%     | 2721     | 2168     | -20%         |
|                  | TOTAL PART 1 CRIMES    |                              |                      | 285      | 231      | -19%     | 330      | 231      | -30%     | 3249     | 2611     | -20%         |