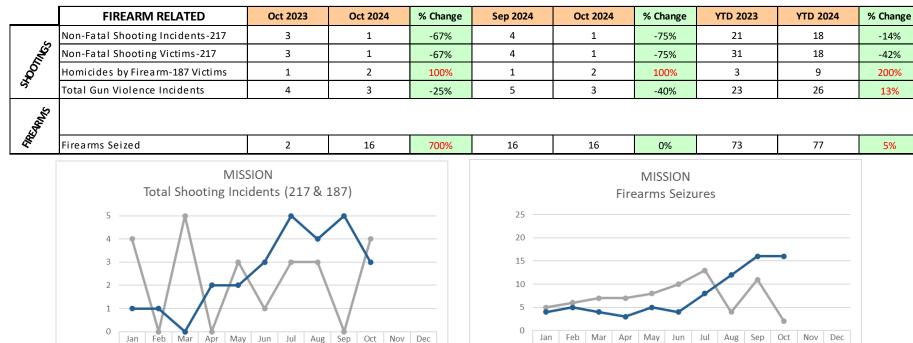

## **Mission Profile**

October 1-31, 2024

#### Captain Liza Johansen

**District Supervisors** 

**District 6: Matt Dorsey** 

District 8: Rafael Mandelman

**District 9: Hillary Ronen** 

**District 10: Shamann Walton** 

|                  |                        |                              | Subcategory          | Oct 2023 | Oct 2024 | % Change | Sep 2024 | Oct 2024 | % Change | YTD 2023 | YTD 2024 | % Change YTD |
|------------------|------------------------|------------------------------|----------------------|----------|----------|----------|----------|----------|----------|----------|----------|--------------|
|                  |                        | HOMICIDE                     |                      | 1        | 2        | 100%     | 1        | 2        | 100%     | 4        | 9        | 125%         |
|                  |                        | RAPE                         |                      | 2        | 3        | 50%      | 1        | 3        | 200%     | 37       | 24       | -35%         |
|                  | PART 1 VIOLENT CRIMES  | ROBBERY                      |                      | 43       | 41       | -5%      | 35       | 41       | 17%      | 371      | 356      | -4%          |
|                  |                        | ASSAULT                      |                      | 43       | 37       | -14%     | 37       | 37       | 0%       | 338      | 338      | 0%           |
|                  |                        | HUMAN TRAFFICKING – SEX ACT  |                      | 0        | 0        | Not Cal  | 0        | 0        | Not Cal  | 8        | 0        | -100%        |
|                  |                        | PART 1 VIOLENT CRIMES Total  |                      | 89       | 83       | -7%      | 74       | 83       | 12%      | 758      | 727      | -4%          |
| CRIME STATISTICS |                        | BURGLARY                     |                      | 66       | 73       | 11%      | 72       | 73       | 1%       | 580      | 667      | 15%          |
|                  |                        | LARCENY THEFT                | **PERSON/OTHER THEFT | 150      | 114      | -24%     | 119      | 114      | -4%      | 1188     | 1115     | -6%          |
|                  | PART 1 PROPERTY CRIMES |                              | **THEFT FROM VEHICLE | 122      | 59       | -52%     | 65       | 59       | -9%      | 1206     | 853      | -29%         |
|                  | PART I PROPERTI CRIMES |                              | Larceny Theft Total  | 272      | 173      | -36%     | 184      | 173      | -6%      | 2394     | 1968     | -18%         |
|                  |                        | MOTOR VEHICLE THEFT          |                      | 63       | 54       | -14%     | 59       | 54       | -8%      | 769      | 660      | -14%         |
|                  |                        | ARSON                        |                      | 1        | 1        | 0%       | 5        | 1        | -80%     | 28       | 40       | 43%          |
|                  |                        | PART 1 PROPERTY CRIMES Total |                      | 402      | 301      | -25%     | 320      | 301      | -6%      | 3771     | 3335     | -12%         |
|                  | TOTAL PA               | RT 1 CRIMES                  |                      | 491      | 384      | -22%     | 394      | 384      | -3%      | 4529     | 4062     | -10%         |

COMPSTAT - Page 2 - Mission

0 5 0 3 1 3 3

**→**2024 1 1 0 2 2 3 5 4 5 3

0 4

October 2024

Figures reported in this document are accurate as of the query or extraction date and are subject to change as new reports are submitted and become available.