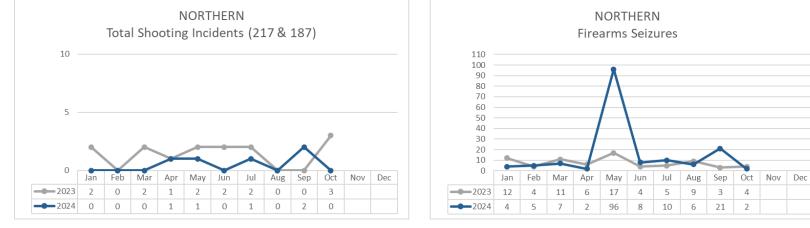

## **Northern Profile**

October 1-31, 2024

**Captain Jason Sawyer** 

**District Supervisors** 

District 2: Catherine Stefani

**District 3: Aaron Peskin** 

**District 5: Dean Preston** 

**District 6: Matt Dorsey** 

District 8: Rafael Mandelman

|                  |                        |                              | Subcategory          | Oct 2023 | Oct 2024 | % Change | Sep 2024 | Oct 2024 | % Change | YTD 2023 | YTD 2024 | % Change YTD |
|------------------|------------------------|------------------------------|----------------------|----------|----------|----------|----------|----------|----------|----------|----------|--------------|
|                  |                        | HOMICIDE                     |                      | 1        | 0        | -100%    | 0        | 0        | Not Cal  | 4        | 1        | -75%         |
|                  |                        | RAPE                         |                      | 1        | 2        | 100%     | 3        | 2        | -33%     | 25       | 17       | -32%         |
|                  | PART 1 VIOLENT CRIMES  | ROBBERY                      |                      | 22       | 19       | -14%     | 24       | 19       | -21%     | 274      | 207      | -24%         |
|                  |                        | ASSAULT                      |                      | 29       | 15       | -48%     | 22       | 15       | -32%     | 228      | 200      | -12%         |
|                  |                        | HUMAN TRAFFICKING – SEX ACT  |                      | 0        | 0        | Not Cal  | 0        | 0        | Not Cal  | 1        | 0        | -100%        |
|                  |                        | PART 1 VIOLENT CRIMES Total  |                      | 53       | 36       | -32%     | 49       | 36       | -27%     | 532      | 425      | -20%         |
| CRIME STATISTICS |                        | BURGLARY                     |                      | 77       | 45       | -42%     | 64       | 45       | -30%     | 831      | 585      | -30%         |
|                  |                        | LARCENY THEFT                | **PERSON/OTHER THEFT | 140      | 184      | 31%      | 167      | 184      | 10%      | 1487     | 1754     | 18%          |
|                  | PART 1 PROPERTY CRIMES |                              | **THEFT FROM VEHICLE | 271      | 131      | -52%     | 110      | 131      | 19%      | 3605     | 1508     | -58%         |
|                  | FARTTEROFERTTORINES    |                              | Larceny Theft Total  | 411      | 315      | -23%     | 277      | 315      | 14%      | 5092     | 3262     | -36%         |
|                  |                        | MOTOR VEHICLE THEFT          |                      | 66       | 48       | -27%     | 46       | 48       | 4%       | 630      | 496      | -21%         |
|                  |                        | ARSON                        |                      | 3        | 5        | 67%      | 6        | 5        | -17%     | 39       | 31       | -21%         |
|                  |                        | PART 1 PROPERTY CRIMES Total | Í.                   | 557      | 413      | -26%     | 393      | 413      | 5%       | 6592     | 4374     | -34%         |
|                  | TOTAL PART 1 CRIMES    |                              |                      |          | 449      | -26%     | 442      | 449      | 2%       | 7124     | 4799     | -33%         |

COMPSTAT - Page 2 - Northern

NORTHERN

Firearms Seizures

5 9 3

7 2 96 8 10 6 21 2

4

**Park Profile** 

October 1-31, 2024

**Captain Jack Hart** 