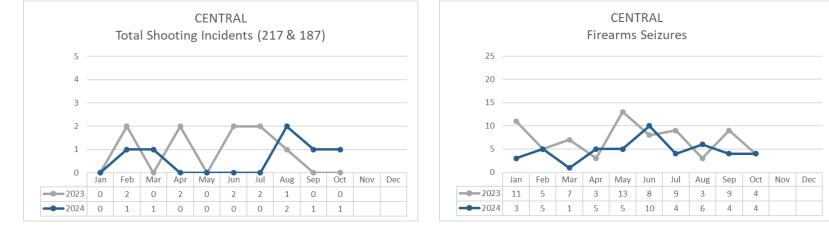

|             | FIREARM RELATED                  | Oct 2023 | Oct 2024 | % Change | Sep 2024 | Oct 2024 | % Change | YTD 2023 | YTD 2024 | % Change |
|-------------|----------------------------------|----------|----------|----------|----------|----------|----------|----------|----------|----------|
| 6           | Non-Fatal Shooting Incidents-217 | 0        | 1        | not cal  | 1        | 1        | 0%       | 8        | 6        | -25%     |
| Nes.        | Non-Fatal Shooting Victims-217   | 0        | 1        | not cal  | 1        | 1        | 0%       | 11       | 6        | -45%     |
| Stool Stool | Homicides by Firearm-187 Victims | 0        | 0        | not cal  | 0        | 0        | not cal  | 2        | 0        | -100%    |
| 9           | Total Gun Violence Incidents     | 0        | 1        | not cal  | 1        | 1        | 0%       | 9        | 6        | -33%     |
| REARINS     |                                  |          |          |          |          |          |          |          |          |          |
| di i        | Firearms Seized                  | 4        | 4        | 0%       | 4        | 4        | 0%       | 72       | 47       | -35%     |