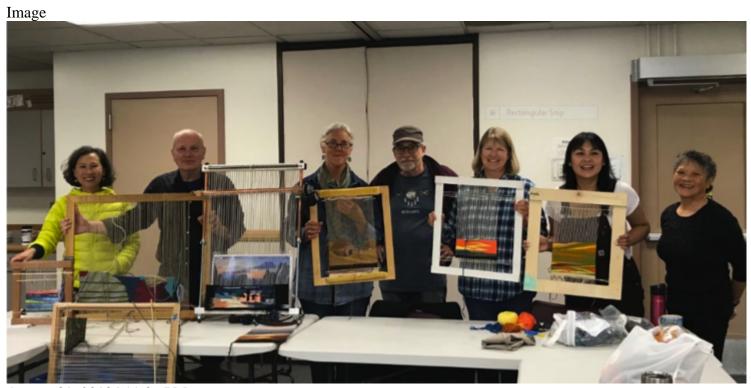

#### View PDF

The Tapestry Annex Group weaves together in the Richmond Station Community Room on a regular basis. The group was formed in June of 2017 after meeting in a weaving class at City College.

Members of the group are diverse and have different levels of weaving skills. Tapestry Annex is an artistic outlet for the members. They enjoy getting together to weave for fun and support one another.