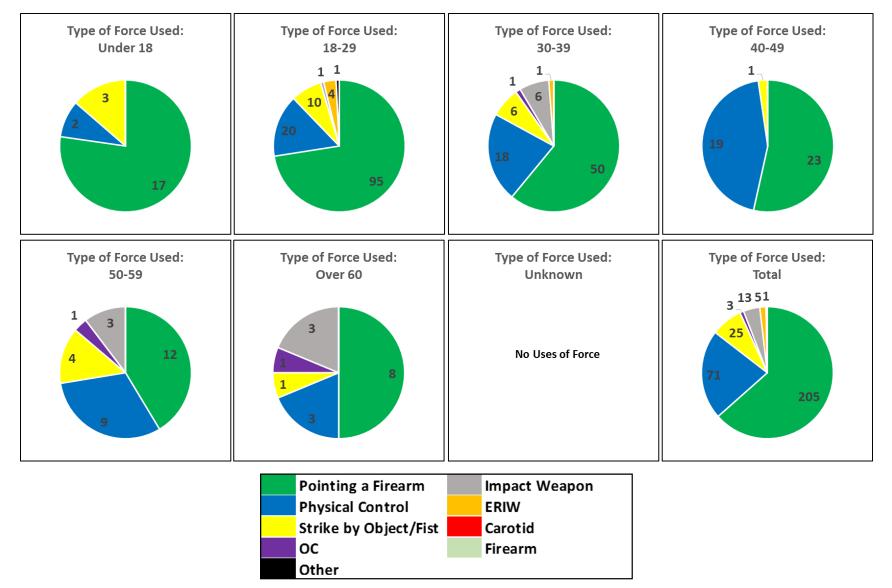

# Type of Force Used by Age, June 2016

#### Type of Force Used by Age, June 2016

| Type of Call                            | Pointing of<br>Firearms | Physical<br>Control | Strike by<br>Object/Fist | ос | Impact<br>Weapon | ERIW | Carotid | Firearm | Other | Apr-June<br>Total | Percent of<br>Calls |
|-----------------------------------------|-------------------------|---------------------|--------------------------|----|------------------|------|---------|---------|-------|-------------------|---------------------|
| Part I Violent                          | 129                     | 39                  | 8                        | 2  | 11               | 0    | 1       | 0       | 0     | 190               | 20.5%               |
| Part I Property                         | 193                     | 25                  | 7                        | 0  | 3                | 0    | 0       | 0       | 1     | 229               | 24.8%               |
| Person with a Gun (221)                 | 53                      | 5                   | 0                        | 0  | 0                | 0    | 0       | 0       | 0     | 58                | 6.3%                |
| Person with a Knife (219)               | 17                      | 2                   | 1                        | 0  | 0                | 3    | 0       | 2       | 0     | 25                | 2.7%                |
| Suspicious Person                       | 58                      | 39                  | 28                       | _  | 10               | 5    | 0       | 0       | ſ     | 147               | 15.9%               |
| (311/811/601/603/916/917)               | 58                      | 39                  | 28                       | 5  | 10               | 5    | 0       | 0       | 2     | 147               | 15.9%               |
| Search Warrant/Warrant Arrest           | 123                     | 6                   | 1                        | 0  | 0                | 0    | 0       | 0       | 0     | 130               | 14.1%               |
| Restraining Order Violation             | 2                       | 5                   | 0                        | 0  | 1                | 0    | 0       | 0       | 0     | 8                 | 0.9%                |
| Terrorist Threats (650)                 | 3                       | 1                   | 0                        | 0  | 0                | 0    | 0       | 0       | 0     | 4                 | 0.4%                |
| Disturbance Calls (415/417)             | 4                       | 1                   | 0                        | 0  | 2                | 0    | 0       | 0       | 0     | 7                 | 0.8%                |
| Mental Health Related<br>(5150/800/801) | 5                       | 17                  | 6                        | 1  | 4                | 0    | 0       | 0       | 0     | 33                | 3.6%                |
| Aided Case (520)                        | 0                       | 3                   | 1                        | 1  | 0                | 0    | 0       | 0       | 0     | 5                 | 0.5%                |
| Homeless Related Call (915/919)         | 0                       | 7                   | 0                        | 2  | 1                | 0    | 1       | 0       | 0     | 11                | 1.2%                |
| Prostitution (647B)                     | 0                       | 1                   | 0                        | 0  | 0                | 0    | 0       | 0       | 0     | 1                 | 0.1%                |
| Vandalism (594)                         | 4                       | 4                   | 2                        | 0  | 1                | 0    | 0       | 0       | 0     | 11                | 1.2%                |
| Field Interview (909)                   | 0                       | 3                   | 1                        | 0  | 2                | 0    | 0       | 0       | 0     | 6                 | 0.6%                |
| Alarm/Check on well-being<br>(100/910)  | 10                      | 2                   | 1                        | 1  | 0                | 0    | 0       | 0       | 0     | 14                | 1.5%                |
| Traffic-Related                         | 16                      | 18                  | 3                        | 2  | 2                | 0    | 0       | 0       | 0     | 41                | 4.4%                |
| Unknown                                 | 3                       | 1                   | 0                        | 0  | 0                | 0    | 0       | 1       | 0     | 5                 | 0.5%                |
| Total                                   | 620                     | 179                 | 59                       | 14 | 37               | 8    | 2       | 3       | 3     | 925               | 100.0%              |