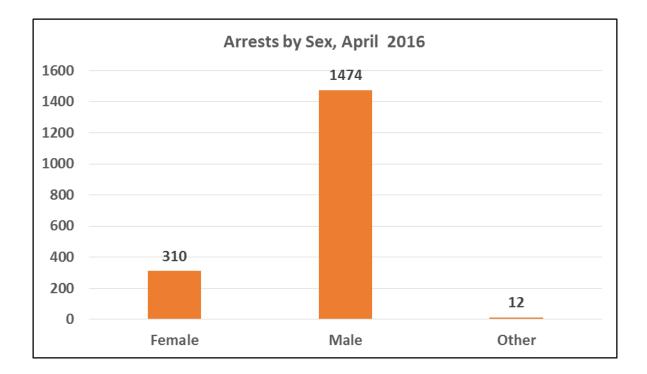

Percent |
|-----------------|--------|---------|
| American Indian | 11     | 0.7%    |
| Asian           | 81     | 5.1%    |
| Black           | 651    | 41.0%   |
| Hispanic        | 321    | 20.2%   |
| White           | 487    | 30.7%   |
| Other           | 5      | 0.3%    |
| Unknown         | 32     | 2.0%    |
| Total           | 1588   | 100%    |



### Arrests by Sex, April – June 2016

| Sex    | Number | Percent |
|--------|--------|---------|
| Female | 878    | 17.0%   |
| Male   | 4279   | 82.6%   |
| Other  | 21     | 0.4%    |
| Total  | 5178   | 100%    |



### Arrests by Sex, April 2016

| Sex    | Number | Percent |
|--------|--------|---------|
| Female | 310    | 17.3%   |
| Male   | 1474   | 82.1%   |
| Other  | 12     | 0.7%    |
| Total  | 1796   | 99%     |



### Arrests by Sex, May 2016

| Sex    | Number | Percent |
|--------|--------|---------|
| Female | 311    | 17.3%   |
| Male   | 1480   | 82.5%   |
| Other  | 3      | 0.2%    |
| Total  | 1794   | 100%    |



## Arrests by Sex, June 2016

| Sex    | Number | Percent |
|--------|--------|---------|
| Female | 257    | 16.2%   |
| Male   | 1325   | 83.4%   |
| Other  | 6      | 0.4%    |
| Total  | 1588   | 100%    |



| Age      | Number | Percent |
|----------|--------|---------|
| Under 18 | 183    | 4%      |
| 18-29    | 1668   | 32%     |
| 30-39    | 1588   | 31%     |
| 40-49    | 948    | 18%     |
| 50-59    | 574    | 11%     |
| Over 60  | 189    | 4%      |
| Missing  | 28     | 1%      |
| Total    | 5178   | 100%    |

#### Arrests by Age, April – June 2016



### Arres