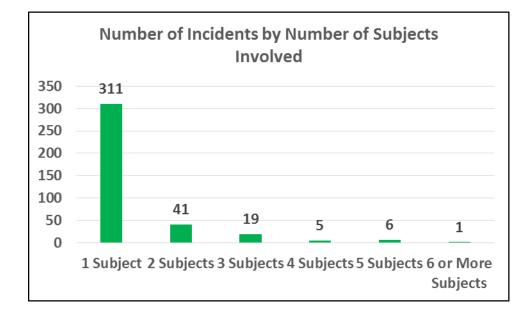

Use of Force Incidents by Number of Officers Involved, June 2016

| Number of Subjects | # of Incidents | Percent |
|--------------------|----------------|---------|
| 1 Subject          | 311            | 81%     |
| 2 Subjects         | 41             | 11%     |
| 3 Subjects         | 19             | 5%      |
| 4 Subjects         | 5              | 1%      |
| 5 Subjects         | 6              | 2%      |
| 6 or More Subjects | 1              | 0%      |
| Total              | 383            | 100%    |