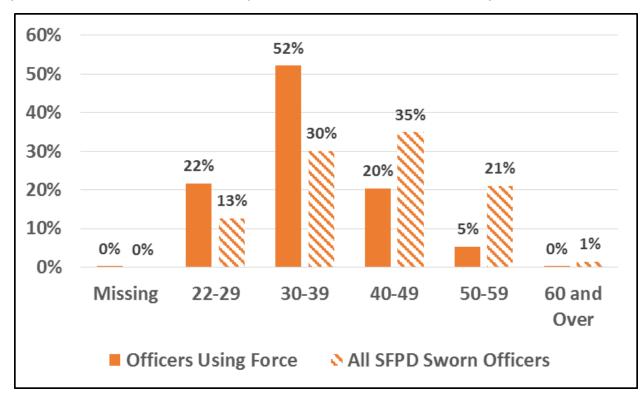

#### Officers Using Force by Race and Sex, June 2016

\* Includes ethnicity outside DOJ definitions and American Indian

| Age         | # Using Force | Percent | # Total | Percent |
|-------------|---------------|---------|---------|---------|
| Missing     | 1             | 0%      | 0       | 0%      |
| 22-29       | 93            | 22%     | 265     | 13%     |
| 30-39       | 223           | 52%     | 636     | 30%     |
| 40-49       | 87            | 20%     | 738     | 35%     |
| 50-59       | 23            | 5%      | 445     | 21%     |
| 60 and Over | 1             | 0%      | 30      | 1%      |
| Total       | 428           | 100%    | 2114    | 100%    |