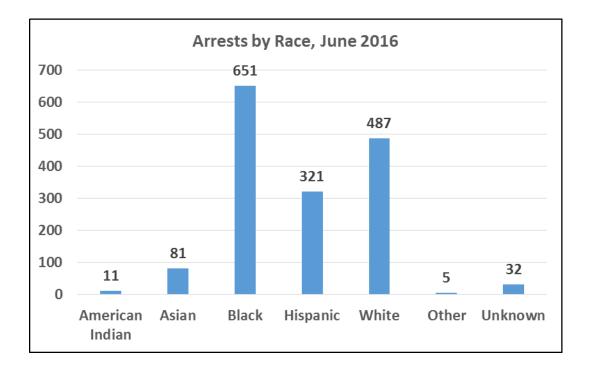

| Number | Percent |
|-----------------|--------|---------|
| American Indian | 10     | 0.6%    |
| Asian           | 120    | 6.7%    |
| Black           | 654    | 36.5%   |
| Hispanic        | 349    | 19.5%   |
| White           | 605    | 33.7%   |
| Other           | 4      | 0.2%    |
| Unknown         | 52     | 2.9%    |
| Total           | 1794   | 100%    |



### Arrests by Race, June 2016

| Race            | Number | Percent |
|-----------------|--------|---------|
| American Indian | 11     | 0.7%    |
| Asian           | 81     | 5.1%    |
| Black           | 651    | 41.0%   |
| Hispanic        | 321    | 20.2%   |
| White           | 487    | 30.7%   |
| Other           | 5      | 0.3%    |
| Unknown         | 32     | 2.0%    |
| Total           | 1588   | 100%    |



### Arrests by Sex, April – June 2016

| Sex    | Number | Percent |
|--------|--------|---------|
| Female | 878    | 17.0%   |
| Male   | 4279   | 82.6%   |
| Other  | 21     | 0.4%    |
| Total  | 5178   | 100%    |



### Arrests by Sex, April 2016

| Sex    | Number | Percent |
|--------|--------|---------|
| Female | 310    | 17.3%   |
| Male   | 1474   | 82.1%   |
| Other  | 12     | 0.7%    |
| Total  | 1796   | 99%     |



### Arrests by Sex, May 2016

| Sex    | Number | Percent |
|--------|--------|---------|
| Female | 311    | 17.3%   |
| Male   | 1480   | 82.5%   |
| Other  | 3      | 0.2%    |
| Total  | 1794   | 100%    |



## Arrests by Sex, June 2016

| Sex    | Number | Percent |
|--------|--------|---------|
| Female | 257    | 16.2%   |
| Male   | 1325   | 83.4%