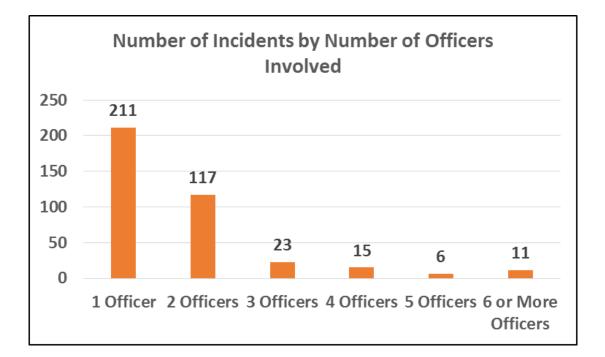

#### Officers Using Force by Age, June 2016

| Number of Officers | # of Incidents | Percent |
|--------------------|----------------|---------|
| 1 Officer          | 211            | 55%     |
| 2 Officers         | 117            | 31%     |
| 3 Officers         | 23             | 6%      |
| 4 Officers         | 15             | 4%      |
| 5 Officers         | 6              | 2%      |
| 6 or More Officers | 11             | 3%      |
| Total              | 383            | 100%    |