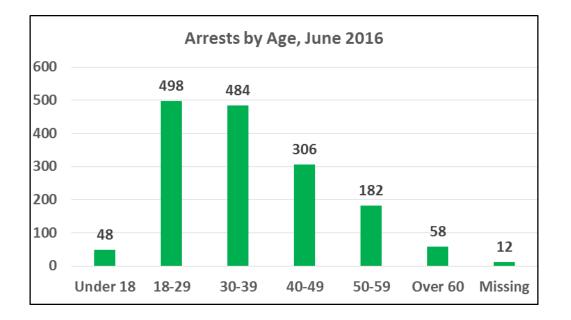

# Type of Force Used by Age, June 2016

#### Type of Force Used by Age, June 2016

| Type of Call                            | Pointing of<br>Firearms | Physical<br>Control | Strike by<br>Object/Fist | ос | Impact<br>Weapon | ERIW | Carotid | Firearm | Other | Apr-June<br>Total | Percent of<br>Calls |
|-----------------------------------------|-------------------------|---------------------|--------------------------|----|------------------|------|---------|---------|-------|-------------------|---------------------|
| Part I Violent                          | 129                     | 39                  | 8                        | 2  | 11               | 0    | 1       | 0       | 0     | 190               | 20.5%               |
| Part I Property                         | 193                     | 25                  | 7                        | 0  | 3                | 0    | 0       | 0       | 1     | 229               | 24.8%               |
| Person with a Gun (221)                 | 53                      | 5                   | 0                        | 0  | 0                | 0    | 0       | 0       | 0     | 58                | 6.3%                |
| Person with a Knife (219)               | 17                      | 2                   | 1                        | 0  | 0                | 3    | 0       | 2       | 0     | 25                | 2.7%                |
| Suspicious Person                       | 58                      | 39                  | 28                       | _  | 10               | 5    | 0       | 0       | ſ     | 147               | 15.9%               |
| (311/811/601/603/916/917)               | 58                      | 39                  | 28                       | 5  | 10               | 5    | 0       | 0       | 2     | 147               | 15.9%               |
| Search Warrant/Warrant Arrest           | 123                     | 6                   | 1                        | 0  | 0                | 0    | 0       | 0       | 0     | 130               | 14.1%               |
| Restraining Order Violation             | 2                       | 5                   | 0                        | 0  | 1                | 0    | 0       | 0       | 0     | 8                 | 0.9%                |
| Terrorist Threats (650)                 | 3                       | 1                   | 0                        | 0  | 0                | 0    | 0       | 0       | 0     | 4                 | 0.4%                |
| Disturbance Calls (415/417)             | 4                       | 1                   | 0                        | 0  | 2                | 0    | 0       | 0       | 0     | 7                 | 0.8%                |
| Mental Health Related<br>(5150/800/801) | 5                       | 17                  | 6                        | 1  | 4                | 0    | 0       | 0       | 0     | 33                | 3.6%                |
| Aided Case (520)                        | 0                       | 3                   | 1                        | 1  | 0                | 0    | 0       | 0       | 0     | 5                 | 0.5%                |
| Homeless Related Call (915/919)         | 0                       | 7                   | 0                        | 2  | 1                | 0    | 1       | 0       | 0     | 11                | 1.2%                |
| Prostitution (647B)                     | 0                       | 1                   | 0                        | 0  | 0                | 0    | 0       | 0       | 0     | 1                 | 0.1%                |
| Vandalism (594)                         | 4                       | 4                   | 2                        | 0  | 1                | 0    | 0       | 0       | 0     | 11                | 1.2%                |
| Field Interview (909)                   | 0                       | 3                   | 1                        | 0  | 2                | 0    | 0       | 0       | 0     | 6                 | 0.6%                |
| Alarm/Check on well-being<br>(100/910)  | 10                      | 2                   | 1                        | 1  | 0                | 0    | 0       | 0       | 0     | 14                | 1.5%                |
| Traffic-Related                         | 16                      | 18                  | 3                        | 2  | 2                | 0    | 0       | 0       | 0     | 41                | 4.4%                |
| Unknown                                 | 3                       | 1                   | 0                        | 0  | 0                | 0    | 0       | 1       | 0     | 5                 | 0.5%                |
| Total                                   | 620                     | 179                 | 59                       | 14 | 37               | 8    | 2       | 3       | 3     | 925               | 100.0%              |