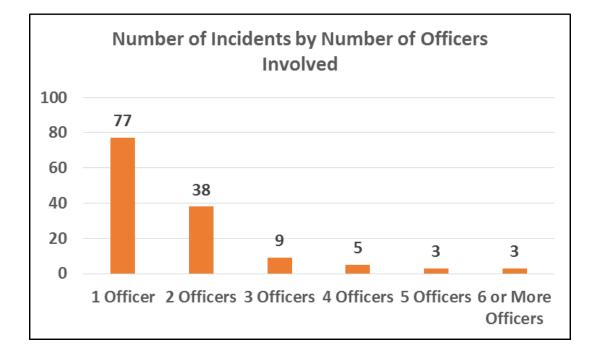

| Number of Officers | # of Incidents | Percent |
|--------------------|----------------|---------|
| 1 Officer          | 77             | 57%     |
| 2 Officers         | 38             | 28%     |
| 3 Officers         | 9              | 7%      |
| 4 Officers         | 5              | 4%      |
| 5 Officers         | 3              | 2%      |
| 6 or More Officers | 3              | 2%      |
| Total              | 135            | 100%    |