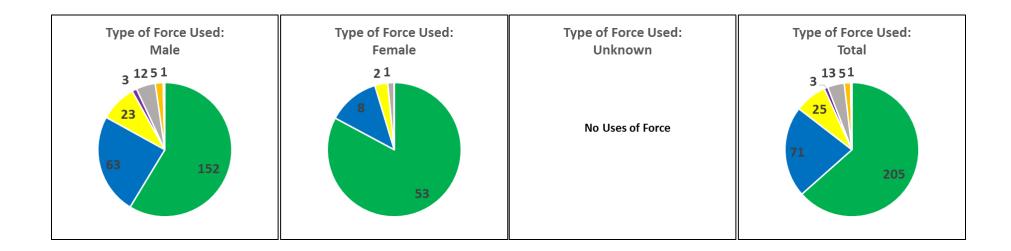

| Sex     | Pointing of<br>Firearms | Physical<br>Control | Strike by<br>Object/Fist | ос | Impact<br>Weapon | ERIW | Carotid | Firearm | Other | Total | Percent |
|---------|-------------------------|---------------------|--------------------------|----|------------------|------|---------|---------|-------|-------|---------|
| Female  | 53                      | 8                   | 2                        | 0  | 1                | 0    | 0       | 0       | 0     | 64    | 20%     |
| Male    | 152                     | 63                  | 23                       | 3  | 12               | 5    | 0       | 0       | 1     | 259   | 80%     |
| Unknown | 0                       | 0                   | 0                        | 0  | 0                | 0    | 0       | 0       | 0     | 0     | 0%      |
| Total   | 205                     | 71                  | 25                       | 3  | 13               | 5    | 0       | 0       | 1     | 323   | 100%    |
| Percent | 63%                     | 22%                 | 8%                       | 1% | 4%               | 2%   | 0%      | 0%      | 0%    |       |         |