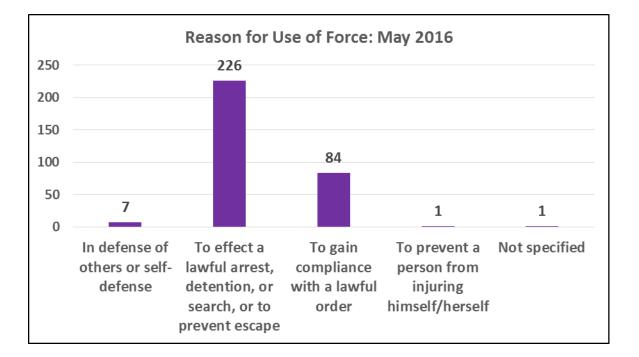

#### Type of Force Used by Reason, May 2016

| Reason for Use of Force                                                                                                                                       | Number of Uses | Percent |
|---------------------------------------------------------------------------------------------------------------------------------------------------------------|----------------|---------|
| In defense of others or self-defense                                                                                                                          | 3              | 0.9%    |
| To effect a lawful arrest, detention, or search, or to prevent escape                                                                                         | 228            | 70.6%   |
| To gain compliance with a lawful order                                                                                                                        | 88             | 27.2%   |
| To prevent a person from injuring himself/herself, when the person also poses an imminent danger of death or serious bodily injury to another life or officer | 0              | 0.0%    |
| Not specified                                                                                                                                                 | 4              | 1.2%    |
| Total                                                                                                                                                         | 323            | 100%    |