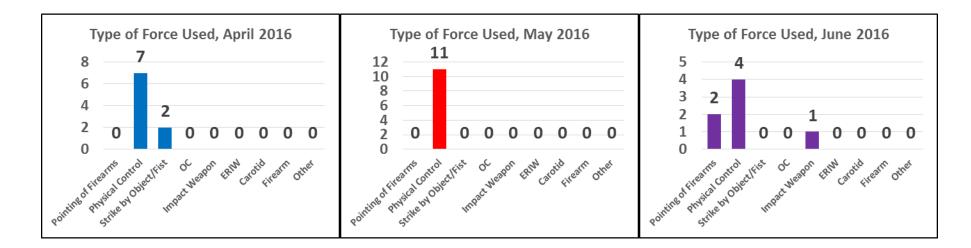

# Park District

Type of Force Used

| Type of Force Used    | April | May | June | Apr-June Total | Percent of Total Uses |
|-----------------------|-------|-----|------|----------------|-----------------------|
| Pointing of Firearms  | 0     | 0   | 2    | 2              | 7.4%                  |
| Physical Control      | 7     | 11  | 4    | 22             | 81.5%                 |
| Strike by Object/Fist | 2     | 0   | 0    | 2              | 7.4%                  |
| OC                    | 0     | 0   | 0    | 0              | 0.0%                  |
| Impact Weapon         | 0     | 0   | 1    | 1              | 3.7%                  |
| ERIW                  | 0     | 0   | 0    | 0              | 0.0%                  |
| Carotid               | 0     | 0   | 0    | 0              | 0.0%                  |
| Firearm               | 0     | 0   | 0    | 0              | 0.0%                  |
| Other                 | 0     | 0   | 0    | 0              | 0.0%                  |
| Total                 | 9     | 11  | 7    | 27             | 100.0%                |