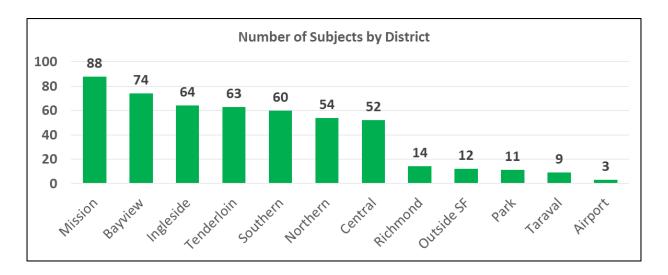

Prepared by SFPD Crime Analysis Unit, October 13, 2016 Data Sources: Use of Force- AIMS; Arrest Data - CDW; Incident Data - CDW

| District   | Number of Subjects | Percent |
|------------|--------------------|---------|
| Mission    | 88                 | 17.5%   |
| Bayview    | 74                 | 14.7%   |
| Ingleside  | 64                 | 12.7%   |
| Tenderloin | 63                 | 12.5%   |
| Southern   | 60                 | 11.9%   |
| Northern   | 54                 | 10.7%   |
| Central    | 52                 | 10.3%   |
| Richmond   | 14                 | 2.8%    |
| Outside SF | 12                 | 2.4%    |
| Park       | 11                 | 2.2%    |
| Taraval    | 9                  | 1.8%    |
| Airport    | 3                  | 0.6%    |
| Total      | 504                | 100.0%  |

## Number of Subjects Upon Whom Force was Used, by District April – June 2016

| Month | # of Uses<br>of Force | # of<br>Incidents |
|-------|-----------------------|-------------------|
| April | 18                    | 10                |
| May   | 28                    | 11                |
| June  | 58                    | 22                |