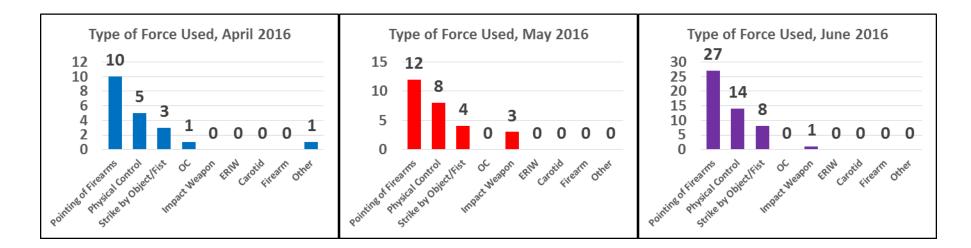

**Tenderloin District** 

Type of Force Used

| Type of Force Used    | April | May | June | Apr-June Total | Percent of Total Uses |
|-----------------------|-------|-----|------|----------------|-----------------------|
| Pointing of Firearms  | 10    | 12  | 27   | 49             | 50.5%                 |
| Physical Control      | 5     | 8   | 14   | 27             | 27.8%                 |
| Strike by Object/Fist | 3     | 4   | 8    | 15             | 15.5%                 |
| OC                    | 1     | 0   | 0    | 1              | 1.0%                  |
| Impact Weapon         | 0     | 3   | 1    | 4              | 4.1%                  |
| ERIW                  | 0     | 0   | 0    | 0              | 0.0%                  |
| Carotid               | 0     | 0   | 0    | 0              | 0.0%                  |
| Firearm               | 0     | 0   | 0    | 0              | 0.0%                  |
| Other                 | 1     | 0   | 0    | 1              | 1.0%                  |
| Total                 | 20    | 27  | 50   | 97             | 100.0%                |

| Month | # of Uses<br>of Force | # of<br>Incidents |
|-------|-----------------------|-------------------|
| April | 0                     | 0                 |
| May   | 6                     | 2                 |
| June  | 1                     | 1                 |