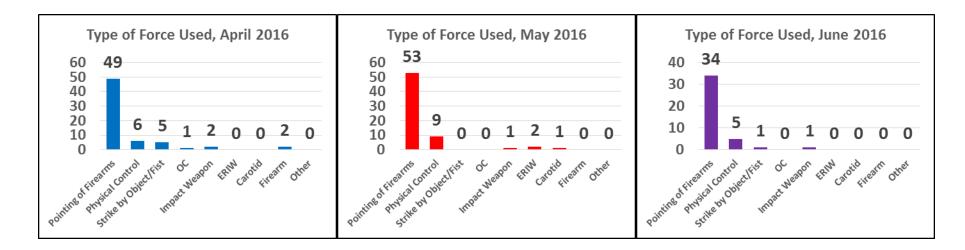

Mission District Type of Force Used

|                       |       | •   |      |                |                       |
|-----------------------|-------|-----|------|----------------|-----------------------|
| Type of Force Used    | April | May | June | Apr-June Total | Percent of Total Uses |
| Pointing of Firearms  | 49    | 53  | 34   | 136            | 79.1%                 |
| Physical Control      | 6     | 9   | 5    | 20             | 11.6%                 |
| Strike by Object/Fist | 5     | 0   | 1    | 6              | 3.5%                  |
| OC                    | 1     | 0   | 0    | 1              | 0.6%                  |
| Impact Weapon         | 2     | 1   | 1    | 4              | 2.3%                  |
| ERIW                  | 0     | 2   | 0    | 2              | 1.2%                  |
| Carotid               | 0     | 1   | 0    | 1              | 0.6%                  |
| Firearm               | 2     | 0   | 0    | 2              | 1.2%                  |
| Other                 | 0     | 0   | 0    | 0              | 0.0%                  |
| Total                 | 65    | 66  | 41   | 172            | 100.0%                |