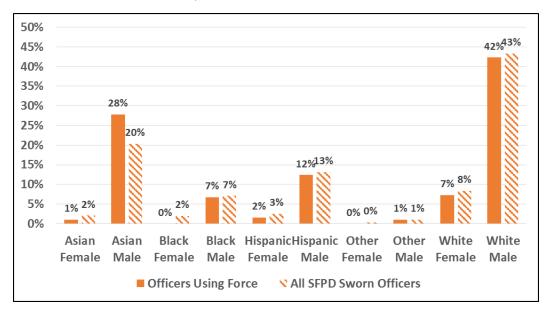

Officers Using Force by Race and Sex, April 2016

\* Includes ethnicity outside DOJ definitions and American Indian

| Race & Gender   | # Using Force | Percent | # Total | Percent |
|-----------------|---------------|---------|---------|---------|
| Asian Female    | 2             | 1%      | 43      | 2%      |
| Asian Male      | 54            | 28%     | 429     | 20%     |
| Black Female    | 0             | 0%      | 41      | 2%      |
| Black Male      | 13            | 7%      | 149     | 7%      |
| Hispanic Female | 3             | 2%      | 54      | 3%      |
| Hispanic Male   | 24            | 12%     | 277     | 13%     |
| Other Female*   | 0             | 0%      | 6       | 0%      |
| Other Male*     | 2             | 1%      | 22      | 1%      |
| White Female    | 14            | 7%      | 177     | 8%      |
| White Male      | 82            | 42%     | 916     | 43%     |
| Total           | 194           | 100%    | 2114    | 100%    |

#### Officers Using Force by Race and Sex, May 2016

\* Includes ethnicity outside DOJ definitions and American Indian

| Race & Gender   | # Using Force | Percent | # Total | Percent |
|-----------------|---------------|---------|---------|---------|
| Asian Female    | 2             | 1%      | 43      | 2%      |
| Asian Male      | 35            | 17%     | 429     | 20%     |
| Black Female    | 5             | 2%      | 41      | 2%      |
| Black Male      | 14            | 7%      | 149     | 7%      |
| Hispanic Female | 4             | 2%      | 54      | 3%      |
| Hispanic Male   | 29            | 14%     | 277     | 13%     |
| Other Female    | 1             | 0%      | 6       | 0%      |
| Other Male      | 7             | 3%      | 22      | 1%      |
| White Female    | 8             | 4%      | 177     | 8%      |
| White Male      | 96            | 48%     | 916     | 43%     |
| Total           | 201           | 100%    | 2114    | 100%    |