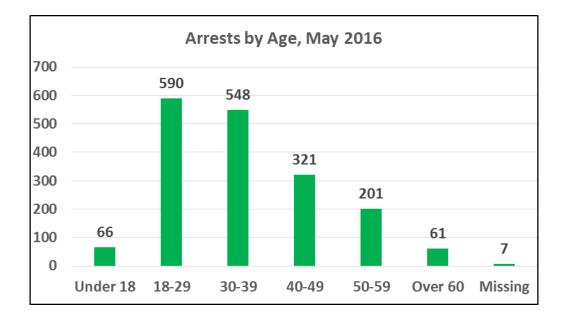

#### Type of Force Used by Age, May 2016

| Age Group | Pointing of<br>Firearms | Physical<br>Control | Strike by<br>Object/Fist | ос | Impact<br>Weapon | ERIW | Carotid | Firearm | Other | Total | Percent |
|-----------|-------------------------|---------------------|--------------------------|----|------------------|------|---------|---------|-------|-------|---------|
| Under 18  | 17                      | 2                   | 3                        | 0  | 0                | 0    | 0       | 0       | 0     | 22    | 7%      |
| 18-29     | 95                      | 20                  | 10                       | 0  | 1                | 4    | 0       | 0       | 1     | 131   | 41%     |
| 30-39     | 50                      | 18                  | 6                        | 1  | 6                | 1    | 0       | 0       | 0     | 82    | 25%     |
| 40-49     | 23                      | 19                  | 1                        | 0  | 0                | 0    | 0       | 0       | 0     | 43    | 13%     |
| 50-59     | 12                      | 9                   | 4                        | 1  | 3                | 0    | 0       | 0       | 0     | 29    | 9%      |
| Over 60   | 8                       | 3                   | 1                        | 1  | 3                | 0    | 0       | 0       | 0     | 16    | 5%      |
| Unknown   | 0                       | 0                   | 0                        | 0  | 0                | 0    | 0       | 0       | 0     | 0     | 0%      |
| Total     | 205                     | 71                  | 25                       | 3  | 13               | 5    | 0       | 0       | 1     | 323   | 100%    |
| Percent   | 63%                     | 22%                 | 8%                       | 1% | 4%               | 2%   | 0%      | 0%      | 0%    |       |         |