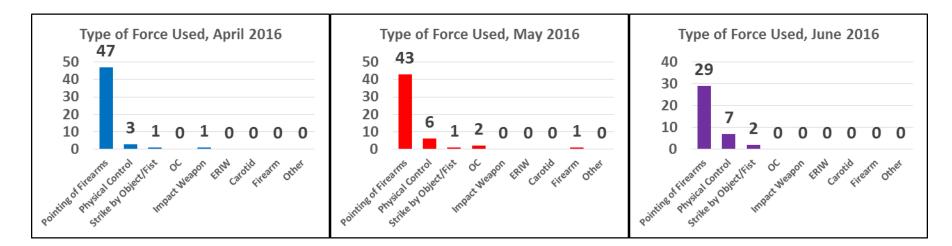

# **Bayview District**

Type of Force Used

| April | -June | 2016 |
|-------|-------|------|
|-------|-------|------|

| Type of Force Used    | April | May | June | Apr-June Total | Percent of Total Uses |
|-----------------------|-------|-----|------|----------------|-----------------------|
| Pointing of Firearms  | 47    | 43  | 29   | 119            | 83.2%                 |
| Physical Control      | 3     | 6   | 7    | 16             | 11.2%                 |
| Strike by Object/Fist | 1     | 1   | 2    | 4              | 2.8%                  |
| OC                    | 0     | 2   | 0    | 2              | 1.4%                  |
| Impact Weapon         | 1     | 0   | 0    | 1              | 0.7%                  |
| ERIW                  | 0     | 0   | 0    | 0              | 0.0%                  |
| Carotid               | 0     | 0   | 0    | 0              | 0.0%                  |
| Firearm               | 0     | 1   | 0    | 1              | 0.7%                  |
| Other                 | 0     | 0   | 0    | 0              | 0.0%                  |
| Total                 | 52    | 53  | 38   | 143            | 100.0%                |