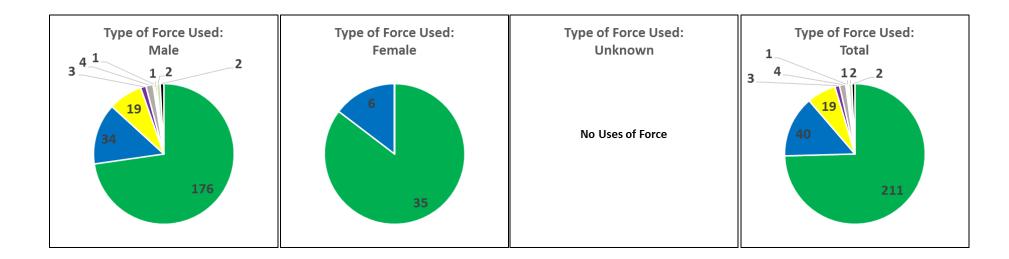

| Sex     | Pointing of<br>Firearms | Physical<br>Control | Strike by<br>Object/Fist | ос | Impact<br>Weapon | ERIW | Carotid | Firearm | Other | Total | Percent |
|---------|-------------------------|---------------------|--------------------------|----|------------------|------|---------|---------|-------|-------|---------|
| Female  | 35                      | 6                   | 0                        | 0  | 0                | 0    | 0       | 0       | 0     | 41    | 14%     |
| Male    | 176                     | 34                  | 19                       | 3  | 4                | 1    | 1       | 2       | 2     | 242   | 86%     |
| Unknown | 0                       | 0                   | 0                        | 0  | 0                | 0    | 0       | 0       | 0     | 0     | 0%      |
| Total   | 211                     | 40                  | 19                       | 3  | 4                | 1    | 1       | 2       | 2     | 283   | 100%    |
| Percent | 75%                     | 14%                 | 7%                       | 1% | 1%               | 0%   | 0%      | 1%      | 1%    |       |         |