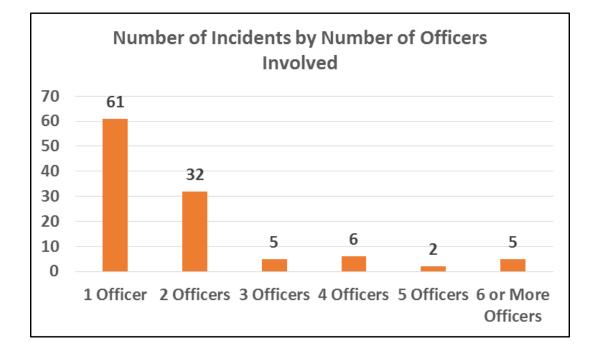

Use of Force Incidents by Number of Officers Involved, April - June 2016

| Number of Officers | # of Incidents | Percent |
|--------------------|----------------|---------|
| 1 Officer          | 61             | 55%     |
| 2 Officers         | 32             | 29%     |
| 3 Officers         | 5              | 5%      |
| 4 Officers         | 6              | 5%      |
| 5 Officers         | 2              | 2%      |
| 6 or More Officers | 5              | 5%      |
| Total              | 111            | 100%    |