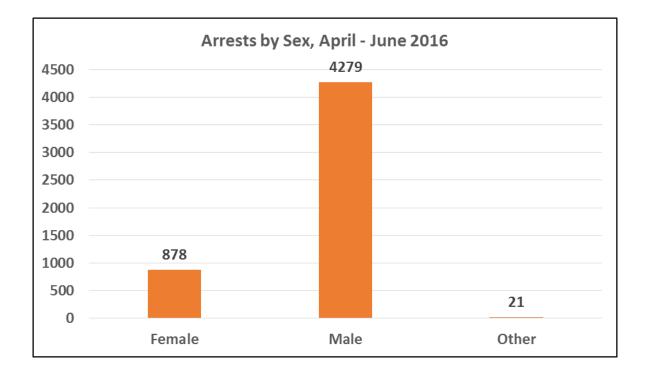

ite           | 605    | 33.7%   |
| Other           | 4      | 0.2%    |
| Unknown         | 52     | 2.9%    |
| Total           | 1794   | 100%    |



### Arrests by Race, June 2016

| Race            | Number | Percent |
|-----------------|--------|---------|
| American Indian | 11     | 0.7%    |
| Asian           | 81     | 5.1%    |
| Black           | 651    | 41.0%   |
| Hispanic        | 321    | 20.2%   |
| White           | 487    | 30.7%   |
| Other           | 5      | 0.3%    |
| Unknown         | 32     | 2.0%    |
| Total           | 1588   | 100%    |



### Arrests by Sex, April – June 2016

| Sex    | Number | Percent |
|--------|--------|---------|
| Female | 878    | 17.0%   |
| Male   | 4279   | 82.6%   |
| Other  | 21     | 0.4%    |
| Total  | 5178   | 100%    |



### Arrests by Sex, April 2016

| Sex    | Number | Percent |
|--------|--------|---------|
| Female | 310    | 17.3%   |
| Male   | 1474   | 82.1%   |
| Other  | 12     | 0.7%    |
| Total  | 1796   | 99%     |



### Arrests by Sex, May 2016

| Sex    | Number | Percent |
|--------|--------|---------|
| Female | 311    | 17.3%   |
| Male   | 1480   | 82.5%   |
| Other  | 3      | 0.2%    |
| Total  | 1794   | 100%    |



## Arrests by Sex, June 2016

| Sex    | Number | Percent |
|--------|--------|---------|
| Female | 257    | 16.2%   |
| Male   | 1325   | 83.4%   |
| Other  | 6      | 0.4%    |
| Total  | 1588   | 100%    |



| Age      | Number | Percent |
|----------|--------|---------|
| Under 18 | 183    | 4%      |
| 18-29    | 1668   | 32%     |
| 30-39    | 1588   | 31%