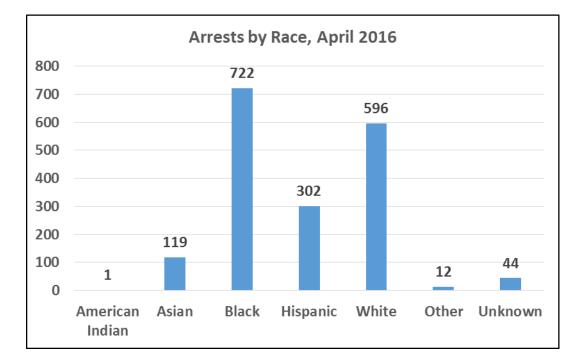

#### Type of Force Used by Race, April 2016

| Race                          | Pointing of<br>Firearms | Physical<br>Control | Strike by<br>Object/Fist | ос | Impact<br>Weapon | ERIW | Carotid | Firearm | Other | Total | Percent |
|-------------------------------|-------------------------|---------------------|--------------------------|----|------------------|------|---------|---------|-------|-------|---------|
| A - Asian or Pacific Islander | 26                      | 1                   | 0                        | 0  | 1                | 0    | 0       | 0       | 0     | 28    | 3%      |
| B - Black                     | 84                      | 29                  | 6                        | 3  | 6                | 0    | 0       | 1       | 0     | 129   | 14%     |
| H - Hispanic                  | 45                      | 10                  | 5                        | 3  | 5                | 2    | 1       | 0       | 0     | 71    | 8%      |
| I - American Indian           | 0                       | 0                   | 0                        | 0  | 0                | 0    | 0       | 0       | 0     | 0     | 0%      |
| W - White                     | 45                      | 25                  | 3                        | 2  | 6                | 0    | 0       | 0       | 0     | 81    | 9%      |
| U - Unknown                   | 4                       | 3                   | 1                        | 0  | 2                | 0    | 0       | 0       | 0     | 10    | 1%      |
| Total                         | 204                     | 68                  | 15                       | 8  | 20               | 2    | 1       | 1       | 0     | 319   | 34%     |
| Percent                       | 64%                     | 21%                 | 5%                       | 3% | 6%               | 1%   | 0%      | 0%      | 0%    |       |         |