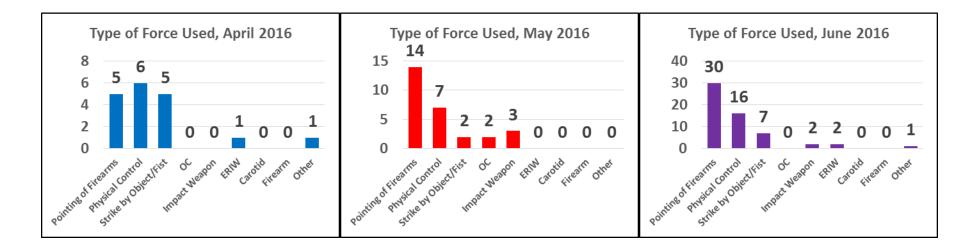

# **Central District**

Type of Force Used

| Type of Force Used    | April | May | June | Apr-June Total | Percent of Total Uses |
|-----------------------|-------|-----|------|----------------|-----------------------|
| Pointing of Firearms  | 5     | 14  | 30   | 49             | 47.1%                 |
| Physical Control      | 6     | 7   | 16   | 29             | 27.9%                 |
| Strike by Object/Fist | 5     | 2   | 7    | 14             | 13.5%                 |
| OC                    | 0     | 2   | 0    | 2              | 1.9%                  |
| Impact Weapon         | 0     | 3   | 2    | 5              | 4.8%                  |
| ERIW                  | 1     | 0   | 2    | 3              | 2.9%                  |
| Carotid               | 0     | 0   | 0    | 0              | 0.0%                  |
| Firearm               | 0     | 0   | 0    | 0              | 0.0%                  |
| Other                 | 1     | 0   | 1    | 2              | 1.9%                  |
| Total                 | 18    | 28  | 58   | 104            | 100.0%                |