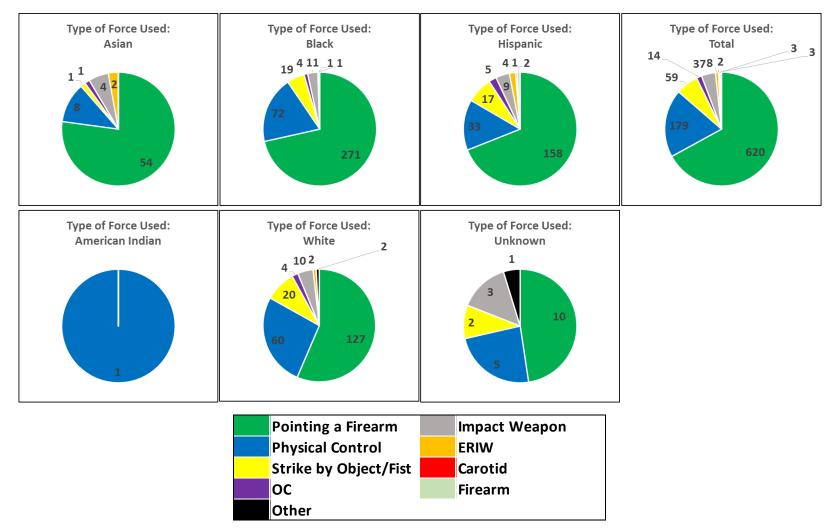

| Race                          | Pointing of<br>Firearms | Physical<br>Control | Strike by<br>Object/Fist | ос | Impact<br>Weapon | ERIW | Carotid | Firearm | Other | Total | Percent |
|-------------------------------|-------------------------|---------------------|--------------------------|----|------------------|------|---------|---------|-------|-------|---------|
| A - Asian or Pacific Islander | 54                      | 8                   | 1                        | 1  | 4                | 2    | 0       | 0       | 0     | 70    | 8%      |
| B - Black                     | 271                     | 72                  | 19                       | 4  | 11               | 0    | 1       | 1       | 0     | 379   | 41%     |
| H - Hispanic                  | 158                     | 33                  | 17                       | 5  | 9                | 4    | 1       | 2       | 0     | 229   | 25%     |
| I - American Indian           | 0                       | 1                   | 0                        | 0  | 0                | 0    | 0       | 0       | 0     | 1     | 0%      |
| W - White                     | 127                     | 60                  | 20                       | 4  | 10               | 2    | 0       | 0       | 2     | 225   | 24%     |
| U - Unknown                   | 10                      | 5                   | 2                        | 0  | 3                | 0    | 0       | 0       | 1     | 21    | 2%      |
| Total                         | 620                     | 179                 | 59                       | 14 | 37               | 8    | 2       | 3       | 3     | 925   | 100%    |
| Percent                       | 67%                     | 19%                 | 6%                       | 2% | 4%               | 1%   | 0%      | 0%      | 0%    |       |         |

# Type of Force Used by Race, April-June 2016

\* Unknown race or ethnicity was not documented in report for various reasons (i.e. suspect fled and race was not known)