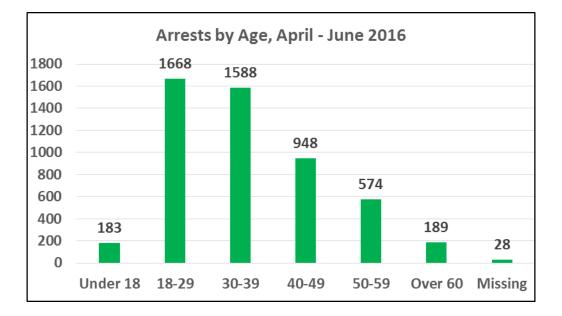

| Age Group | Pointing of<br>Firearms | Physical<br>Control | Strike by<br>Object/Fist | ос | Impact<br>Weapon | ERIW | Carotid | Firearm | Other | Total | Percent |
|-----------|-------------------------|---------------------|--------------------------|----|------------------|------|---------|---------|-------|-------|---------|
| Under 18  | 29                      | 3                   | 3                        | 0  | 0                | 0    | 0       | 0       | 0     | 35    | 4%      |
| 18-29     | 257                     | 64                  | 21                       | 8  | 14               | 5    | 1       | 0       | 1     | 371   | 40%     |
| 30-39     | 174                     | 52                  | 17                       | 3  | 14               | 1    | 1       | 0       | 1     | 263   | 28%     |
| 40-49     | 97                      | 41                  | 10                       | 0  | 3                | 0    | 0       | 0       | 0     | 151   | 16%     |
| 50-59     | 35                      | 10                  | 5                        | 2  | 3                | 2    | 0       | 0       | 1     | 58    | 6%      |
| Over 60   | 24                      | 5                   | 1                        | 1  | 3                | 0    | 0       | 0       | 0     | 34    | 4%      |
| Unknown   | 4                       | 4                   | 2                        | 0  | 0                | 0    | 0       | 3       | 0     | 13    | 1%      |
| Total     | 620                     | 179                 | 59                       | 14 | 37               | 8    | 2       | 3       | 3     | 925   | 100%    |
| Percent   | 67%                     | 19%                 | 6%                       | 2% | 4%               | 1%   | 0%      | 0%      | 0%    |       |         |