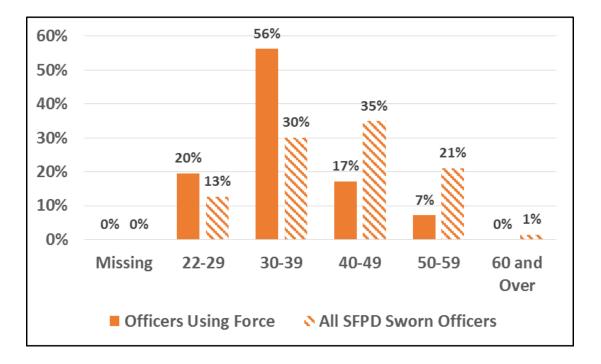

#### **Officers Using Force by Age, April-June 2016\***

\* April, May, and June Numbers will not total to April-June because individual officers may use force in more than one month.

| Age         | # Using Force | Percent | # Total | Percent |
|-------------|---------------|---------|---------|---------|
| Missing     | 0             | 0%      | 0       | 0%      |
| 22-29       | 33            | 20%     | 265     | 13%     |
| 30-39       | 95            | 56%     | 636     | 30%     |
| 40-49       | 29            | 17%     | 738     | 35%     |
| 50-59       | 12            | 7%      | 445     | 21%     |
| 60 and Over | 0             | 0%      | 30      | 1%      |
| Total       | 169           | 100%    | 2114    | 100%    |