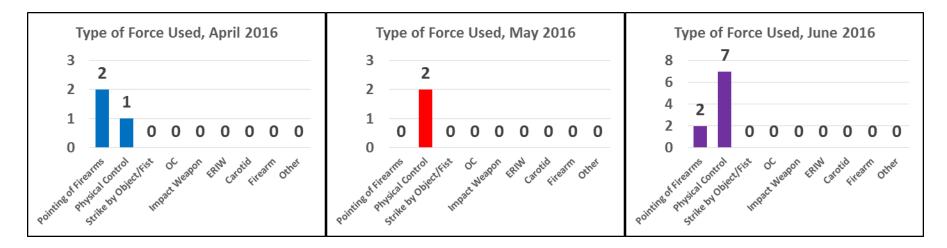

Taraval District Type of Force Used

| Type of Force Used    | April | May | June | Apr-June Total | Percent of Total Uses |
|-----------------------|-------|-----|------|----------------|-----------------------|
| Pointing of Firearms  | 2     | 0   | 2    | 4              | 28.6%                 |
| Physical Control      | 1     | 2   | 7    | 10             | 71.4%                 |
| Strike by Object/Fist | 0     | 0   | 0    | 0              | 0.0%                  |
| OC                    | 0     | 0   | 0    | 0              | 0.0%                  |
| Impact Weapon         | 0     | 0   | 0    | 0              | 0.0%                  |
| ERIW                  | 0     | 0   | 0    | 0              | 0.0%                  |
| Carotid               | 0     | 0   | 0    | 0              | 0.0%                  |
| Firearm               | 0     | 0   | 0    | 0              | 0.0%                  |
| Other                 | 0     | 0   | 0    | 0              | 0.0%                  |
| Total                 | 3     | 2   | 9    | 14             | 100.0%                |

| Month | # of Uses<br>of Force | # of<br>Incidents |
|-------|-----------------------|-------------------|
| April | 20                    | 12                |
| May   | 27                    | 16                |
| June  | 50                    | 28                |