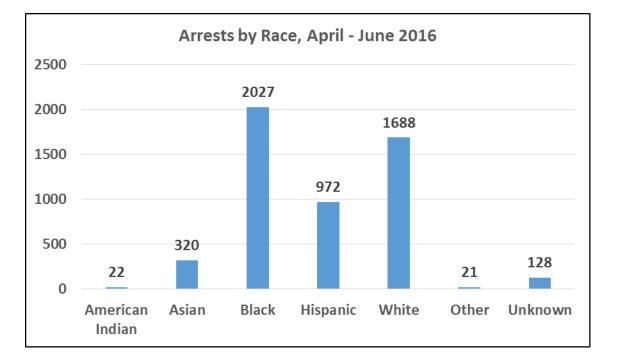

| Race                          | Pointing of<br>Firearms | Physical<br>Control | Strike by<br>Object/Fist | ос | Impact<br>Weapon | ERIW | Carotid | Firearm | Other | Total | Percent |
|-------------------------------|-------------------------|---------------------|--------------------------|----|------------------|------|---------|---------|-------|-------|---------|
| A - Asian or Pacific Islander | 54                      | 8                   | 1                        | 1  | 4                | 2    | 0       | 0       | 0     | 70    | 8%      |
| B - Black                     | 271                     | 72                  | 19                       | 4  | 11               | 0    | 1       | 1       | 0     | 379   | 41%     |
| H - Hispanic                  | 158                     | 33                  | 17                       | 5  | 9                | 4    | 1       | 2       | 0     | 229   | 25%     |
| I - American Indian           | 0                       | 1                   | 0                        | 0  | 0                | 0    | 0       | 0       | 0     | 1     | 0%      |
| W - White                     | 127                     | 60                  | 20                       | 4  | 10               | 2    | 0       | 0       | 2     | 225   | 24%     |
| U - Unknown                   | 10                      | 5                   | 2                        | 0  | 3                | 0    | 0       | 0       | 1     | 21    | 2%      |
| Total                         | 620                     | 179                 | 59                       | 14 | 37               | 8    | 2       | 3       | 3     | 925   | 100%    |
| Percent                       | 67%                     | 19%                 | 6%                       | 2% | 4%               | 1%   | 0%      | 0%      | 0%    |       |         |