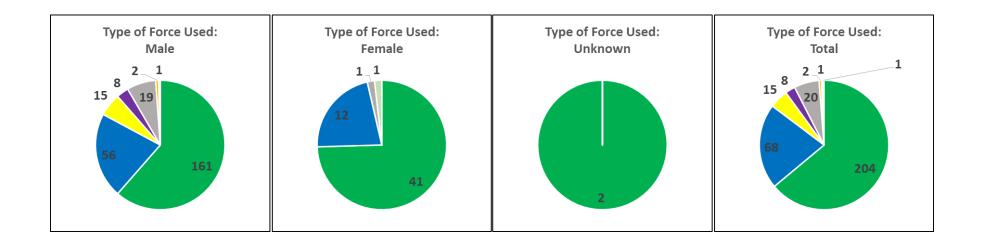

| Sex     | Pointing of<br>Firearms | Physical<br>Control | Strike by<br>Object/Fist | ос | Impact<br>Weapon | ERIW | Carotid | Firearm | Other | Total | Percent |
|---------|-------------------------|---------------------|--------------------------|----|------------------|------|---------|---------|-------|-------|---------|
| Female  | 41                      | 12                  | 0                        | 0  | 1                | 0    | 0       | 1       | 0     | 55    | 17%     |
| Male    | 161                     | 56                  | 15                       | 8  | 19               | 2    | 1       | 0       | 0     | 262   | 82%     |
| Unknown | 2                       | 0                   | 0                        | 0  | 0                | 0    | 0       | 0       | 0     | 2     | 1%      |
| Total   | 204                     | 68                  | 15                       | 8  | 20               | 2    | 1       | 1       | 0     | 319   | 100%    |
| Percent | 64%                     | 21%                 | 5%                       | 3% | 6%               | 1%   | 0%      | 0%      | 0%    |       |         |