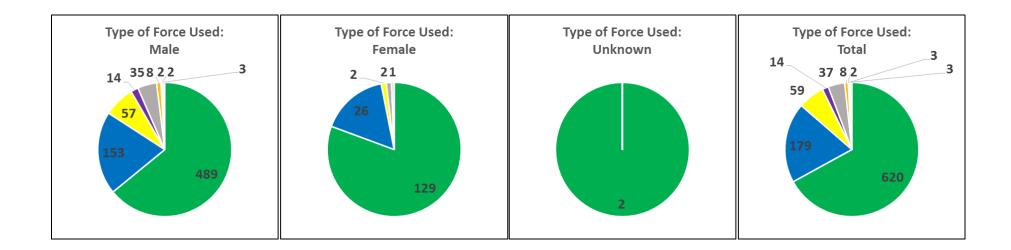

#### Type of Force Used by Race, June 2016

| Sex     | Pointing of<br>Firearms | Physical<br>Control | Strike by<br>Object/Fist | ос | Impact<br>Weapon | ERIW | Carotid | Firearm | Other | Total | Percent |
|---------|-------------------------|---------------------|--------------------------|----|------------------|------|---------|---------|-------|-------|---------|
| Female  | 129                     | 26                  | 2                        | 0  | 2                | 0    | 0       | 1       | 0     | 160   | 17%     |
| Male    | 489                     | 153                 | 57                       | 14 | 35               | 8    | 2       | 2       | 3     | 763   | 82%     |
| Unknown | 2                       | 0                   | 0                        | 0  | 0                | 0    | 0       | 0       | 0     | 2     | 0%      |
| Total   | 620                     | 179                 | 59                       | 14 | 37               | 8    | 2       | 3       | 3     | 925   | 100%    |
| Percent | 67%                     | 19%                 | 6%                       | 2% | 4%               | 1%   | 0%      | 0%      | 0%    |       |         |