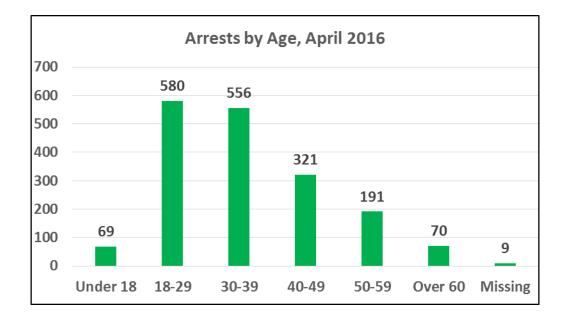

#### Type of Force Used by Age, April 2016

| Age Group | Pointing of<br>Firearms | Physical<br>Control | Strike by<br>Object/Fist | ос | Impact<br>Weapon | ERIW | Carotid | Firearm | Other | Total | Percent |
|-----------|-------------------------|---------------------|--------------------------|----|------------------|------|---------|---------|-------|-------|---------|
| Under 18  | 9                       | 0                   | 0                        | 0  | 0                | 0    | 0       | 0       | 0     | 9     | 3%      |
| 18-29     | 73                      | 32                  | 6                        | 5  | 12               | 0    | 0       | 0       | 0     | 128   | 40%     |
| 30-39     | 60                      | 14                  | 6                        | 2  | 6                | 0    | 1       | 0       | 0     | 89    | 28%     |
| 40-49     | 33                      | 18                  | 1                        | 0  | 2                | 0    | 0       | 0       | 0     | 54    | 17%     |
| 50-59     | 16                      | 1                   | 0                        | 1  | 0                | 2    | 0       | 0       | 0     | 20    | 6%      |
| Over 60   | 11                      | 0                   | 0                        | 0  | 0                | 0    | 0       | 0       | 0     | 11    | 3%      |
| Unknown   | 2                       | 3                   | 2                        | 0  | 0                | 0    | 0       | 1       | 0     | 8     | 3%      |
| Total     | 204                     | 68                  | 15                       | 8  | 20               | 2    | 1       | 1       | 0     | 319   | 100%    |
| Percent   | 64%                     | 21%                 | 5%                       | 3% | 6%               | 1%   | 0%      | 0%      | 0%    |       |         |