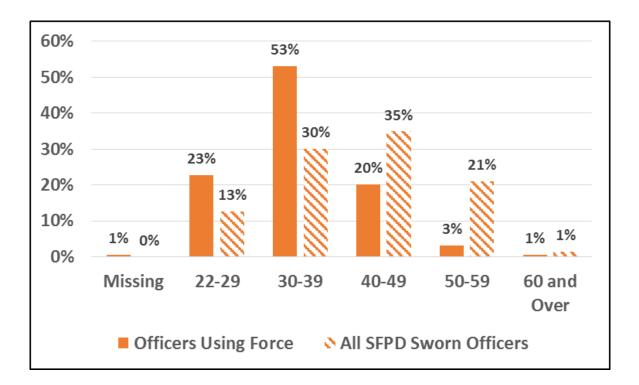

#### Officers Using Force by Age, April 2016

| Age         | # Using Force | Percent | # Total | Percent |
|-------------|---------------|---------|---------|---------|
| Missing     | 1             | 1%      | 0       | 0%      |
| 22-29       | 44            | 23%     | 265     | 13%     |
| 30-39       | 103           | 53%     | 636     | 30%     |
| 40-49       | 39            | 20%     | 738     | 35%     |
| 50-59       | 6             | 3%      | 445     | 21%     |
| 60 and Over | 1             | 1%      | 30      | 1%      |
| Total       | 194           | 100%    | 2114    | 100%    |