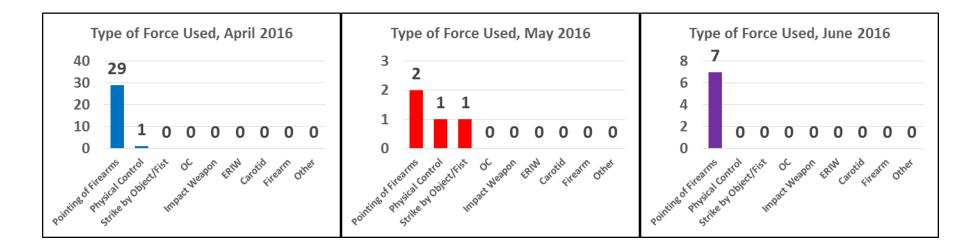

**Richmond District** 

Type of Force Used

| Type of Force Used    | April | May | June | Apr-June Total | Percent of Total Uses |
|-----------------------|-------|-----|------|----------------|-----------------------|
| Pointing of Firearms  | 29    | 2   | 7    | 38             | 92.7%                 |
| Physical Control      | 1     | 1   | 0    | 2              | 4.9%                  |
| Strike by Object/Fist | 0     | 1   | 0    | 1              | 2.4%                  |
| OC                    | 0     | 0   | 0    | 0              | 0.0%                  |
| Impact Weapon         | 0     | 0   | 0    | 0              | 0.0%                  |
| ERIW                  | 0     | 0   | 0    | 0              | 0.0%                  |
| Carotid               | 0     | 0   | 0    | 0              | 0.0%                  |
| Firearm               | 0     | 0   | 0    | 0              | 0.0%                  |
| Other                 | 0     | 0   | 0    | 0              | 0.0%                  |
| Total                 | 30    | 4   | 7    | 41             | 100.0%                |

| Month        | # of Uses<br>of Force | # of<br>Incidents |
|--------------|-----------------------|-------------------|
| April        | 35                    | 12                |
| April<br>May | 44                    | 20                |
| June         | 44                    | 11                |