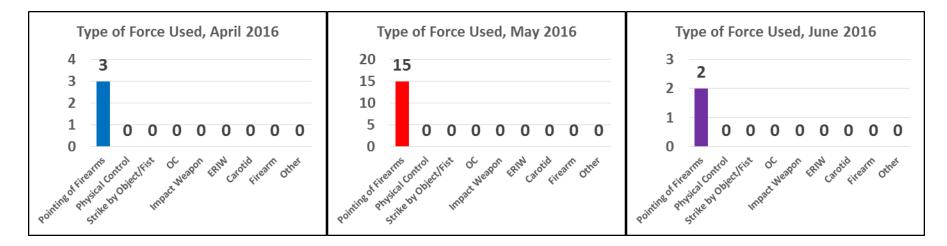

#### Type of Force Used by Age, April-June 2016

| Age Group | Pointing of<br>Firearms | Physical<br>Control | Strike by<br>Object/Fist | ос | Impact<br>Weapon | ERIW | Carotid | Firearm | Other | Total | Percent |
|-----------|-------------------------|---------------------|--------------------------|----|------------------|------|---------|---------|-------|-------|---------|
| Under 18  | 3                       | 1                   | 0                        | 0  | 0                | 0    | 0       | 0       | 0     | 4     | 1%      |
| 18-29     | 89                      | 12                  | 5                        | 3  | 1                | 1    | 1       | 0       | 0     | 112   | 40%     |
| 30-39     | 64                      | 20                  | 5                        | 0  | 2                | 0    | 0       | 0       | 1     | 92    | 33%     |
| 40-49     | 41                      | 4                   | 8                        | 0  | 1                | 0    | 0       | 0       | 0     | 54    | 19%     |
| 50-59     | 7                       | 0                   | 1                        | 0  | 0                | 0    | 0       | 0       | 1     | 9     | 3%      |
| Over 60   | 5                       | 2                   | 0                        | 0  | 0                | 0    | 0       | 0       | 0     | 7     | 2%      |
| Unknown   | 2                       | 1                   | 0                        | 0  | 0                | 0    | 0       | 2       | 0     | 5     | 2%      |
| Total     | 211                     | 40                  | 19                       | 3  | 4                | 1    | 1       | 2       | 2     | 283   | 100%    |
| Percent   | 75%                     | 14%                 | 7%                       | 1% | 1%               | 0%   | 0%      | 1%      | 1%    |       |         |

#### Type of Force Used by Age, April 2016

| Age Group | Pointing of<br>Firearms | Physical<br>Control | Strike by<br>Object/Fist | ос | Impact<br>Weapon | ERIW | Carotid | Firearm | Other | Total | Percent |
|-----------|-------------------------|---------------------|--------------------------|----|------------------|------|---------|---------|-------|-------|---------|
| Under 18  | 9                       | 0                   | 0                        | 0  | 0                | 0    | 0       | 0       | 0     | 9     | 3%      |
| 18-29     | 73                      | 32                  | 6                        | 5  | 12               | 0    | 0       | 0       | 0     | 128   | 40%     |
| 30-39     | 60                      | 14                  | 6                        | 2  | 6                | 0    | 1       | 0       | 0     | 89    | 28%     |
| 40-49     | 33                      | 18                  | 1                        | 0  | 2                | 0    | 0       | 0       | 0     | 54    | 17%     |
| 50-59     | 16                      | 1                   | 0                        | 1  | 0                | 2    | 0       | 0       | 0     | 20    | 6%      |
| Over 60   | 11                      | 0                   | 0                        | 0  | 0                | 0    | 0       | 0       | 0     | 11    | 3%      |
| Unknown   | 2                       | 3                   | 2                        | 0  | 0                | 0    | 0       | 1       | 0     | 8     | 3%      |
| Total     | 204                     | 68                  | 15                       | 8  | 20               | 2    | 1       | 1       | 0     | 319   | 100%    |
| Percent   | 64%                     | 21%                 | 5%                       | 3% | 6%               | 1%   | 0%      | 0%      | 0%    |       |         |

#### Type of Force Used by Age, May 2016

| Age Group | Pointing of<br>Firearms | Physical<br>Control | Strike by<br>Object/Fist | ос | Impact<br>Weapon | ERIW | Carotid | Firearm | Other | Total | Percent |
|-----------|-------------------------|---------------------|--------------------------|----|------------------|------|---------|---------|-------|-------|---------|
| Under 18  | 17                      | 2                   | 3                        | 0  | 0                | 0    | 0       | 0       | 0     | 22    | 7%      |
| 18-29     | 95                      | 20                  | 10                       | 0  | 1                | 4    | 0       | 0       | 1     | 131   | 41%     |
| 30-39     | 50                      | 18                  | 6                        | 1  | 6                | 1    | 0       | 0       | 0     | 82    | 25%     |
| 40-49     | 23                      | 19                  | 1                        | 0  | 0                | 0    | 0       | 0       | 0     | 43    | 13%     |
| 50-59     | 12                      | 9                   | 4                        | 1  | 3                | 0    | 0       | 0       | 0     | 29    | 9%      |
| Over 60   | 8                       | 3                   | 1                        | 1  | 3                | 0    | 0       | 0       | 0     | 16    | 5%      |
| Unknown   | 0                       | 0                   | 0                        | 0  | 0                | 0    | 0       | 0       | 0     | 0     | 0%      |
| Total     | 205                     | 71                  | 25                       | 3  | 13               | 5    | 0       | 0       | 1     | 323   | 100%    |
| Percent   | 63%                     | 22%                 | 8%                       | 1% | 4%               | 2%   | 0%      | 0%      | 0%    |       |         |