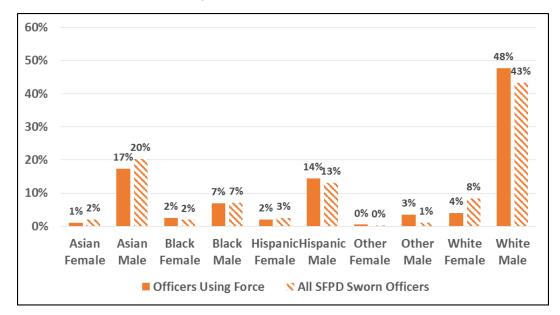

#### Officers Using Force by Race and Sex, May 2016

\* Includes ethnicity outside DOJ definitions and American Indian

| Race & Gender   | # Using Force | Percent | # Total | Percent |
|-----------------|---------------|---------|---------|---------|
| Asian Female    | 2             | 1%      | 43      | 2%      |
| Asian Male      | 35            | 17%     | 429     | 20%     |
| Black Female    | 5             | 2%      | 41      | 2%      |
| Black Male      | 14            | 7%      | 149     | 7%      |
| Hispanic Female | 4             | 2%      | 54      | 3%      |
| Hispanic Male   | 29            | 14%     | 277     | 13%     |
| Other Female    | 1             | 0%      | 6       | 0%      |
| Other Male      | 7             | 3%      | 22      | 1%      |
| White Female    | 8             | 4%      | 177     | 8%      |
| White Male      | 96            | 48%     | 916     | 43%     |
| Total           | 201           | 100%    | 2114    | 100%    |

#### Officers Using Force by Race and Sex, June 2016

\* Includes ethnicity outside DOJ definitions and American Indian

| Age         | # Using Force | Percent | # Total | Percent |
|-------------|---------------|---------|---------|---------|
| Missing     | 1             | 0%      | 0       | 0%      |
| 22-29       | 93            | 22%     | 265     | 13%     |
| 30-39       | 223           | 52%     | 636     | 30%     |
| 40-49       | 87            | 20%     | 738     | 35%     |
| 50-59       | 23            | 5%      | 445     | 21%     |
| 60 and Over | 1             | 0%      | 30      | 1%      |
| Total       | 428           | 100%    | 2114    | 100%    |