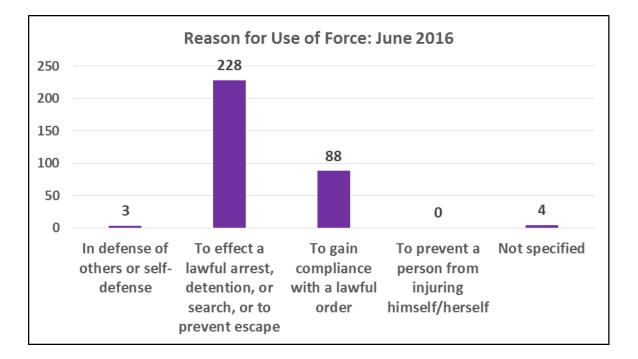

### Type of Force Used by Reason, June 2016

| Race & Gender    | # Using Force | Percent | # Total | Percent |
|------------------|---------------|---------|---------|---------|
| Asian Female *** | 4             | 1%      | 43      | 2%      |
| Asian Male ***   | 88            | 21%     | 429     | 20%     |
| Black Female     | 7             | 2%      | 41      | 2%      |
| Black Male       | 26            | 6%      | 149     | 7%      |
| Hispanic Female  | 7             | 2%      | 54      | 3%      |
| Hispanic Male    | 62            | 14%     | 277     | 13%     |
| Other Female **  | 1             | 0%      | 6       | 0%      |
| Other Male **    | 12            | 3%      | 22      | 1%      |
| White Female     | 22            | 5%      | 177     | 8%      |
| White Male       | 199           | 46%     | 916     | 43%     |
| Total            | 428           | 100%    | 2114    | 100%    |