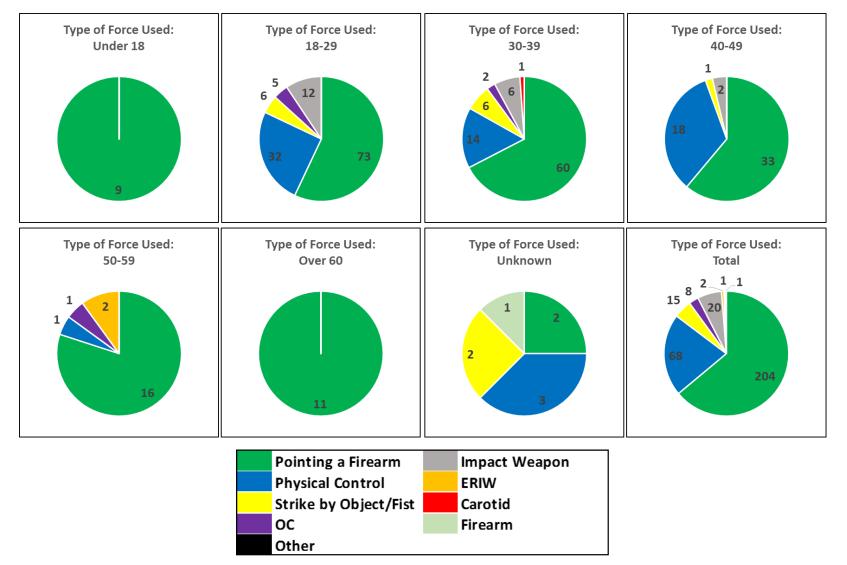

# Type of Force Used by Age, May 2016

#### Type of Force Used by Age, May 2016

| Age Group | Pointing of<br>Firearms | Physical<br>Control | Strike by<br>Object/Fist | ос | Impact<br>Weapon | ERIW | Carotid | Firearm | Other | Total | Percent |
|-----------|-------------------------|---------------------|--------------------------|----|------------------|------|---------|---------|-------|-------|---------|
| Under 18  | 17                      | 2                   | 3                        | 0  | 0                | 0    | 0       | 0       | 0     | 22    | 7%      |
| 18-29     | 95                      | 20                  | 10                       | 0  | 1                | 4    | 0       | 0       | 1     | 131   | 41%     |
| 30-39     | 50                      | 18                  | 6                        | 1  | 6                | 1    | 0       | 0       | 0     | 82    | 25%     |
| 40-49     | 23                      | 19                  | 1                        | 0  | 0                | 0    | 0       | 0       | 0     | 43    | 13%     |
| 50-59     | 12                      | 9                   | 4                        | 1  | 3                | 0    | 0       | 0       | 0     | 29    | 9%      |
| Over 60   | 8                       | 3                   | 1                        | 1  | 3                | 0    | 0       | 0       | 0     | 16    | 5%      |
| Unknown   | 0                       | 0                   | 0                        | 0  | 0                | 0    | 0       | 0       | 0     | 0     | 0%      |
| Total     | 205                     | 71                  | 25                       | 3  | 13               | 5    | 0       | 0       | 1     | 323   | 100%    |
| Percent   | 63%                     | 22%                 | 8%                       | 1% | 4%               | 2%   | 0%      | 0%      | 0%    |       |         |