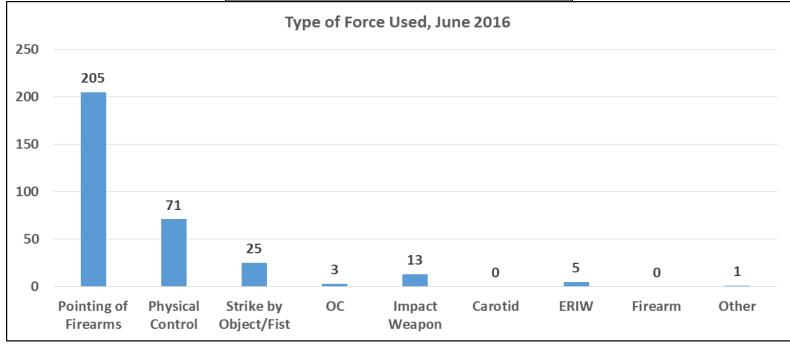

### Uses of Force by Type, June 2016

| Type of Force Used    | Number | Percent |
|-----------------------|--------|---------|
| Pointing of Firearms  | 205    | 63%     |
| Physical Control      | 71     | 22%     |
| Strike by Object/Fist | 25     | 8%      |
| OC                    | 3      | 1%      |
| Impact Weapon         | 13     | 4%      |
| Carotid               | 0      | 0%      |
| ERIW                  | 5      | 2%      |
| Firearm               | 0      | 0%      |
| Other                 | 1      | 0%      |
| Total                 | 323    | 100%    |