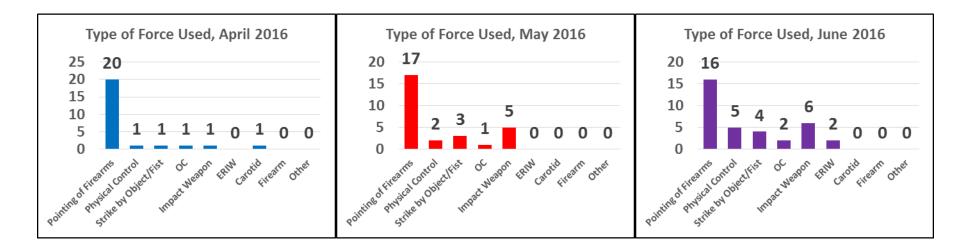

## Southern District Type of Force Used April-June 2016

| Type of Force Used    | April | May | June | Apr-June Total | Percent of Total Uses |
|-----------------------|-------|-----|------|----------------|-----------------------|
| Pointing of Firearms  | 20    | 17  | 16   | 53             | 60.2%                 |
| Physical Control      | 1     | 2   | 5    | 8              | 9.1%                  |
| Strike by Object/Fist | 1     | 3   | 4    | 8              | 9.1%                  |
| OC                    | 1     | 1   | 2    | 4              | 4.5%                  |
| Impact Weapon         | 1     | 5   | 6    | 12             | 13.6%                 |
| ERIW                  | 0     | 0   | 2    | 2              | 2.3%                  |
| Carotid               | 1     | 0   | 0    | 1              | 1.1%                  |
| Firearm               | 0     | 0   | 0    | 0              | 0.0%                  |
| Other                 | 0     | 0   | 0    | 0              | 0.0%                  |
| Total                 | 25    | 28  | 35   | 88             | 100.0%                |