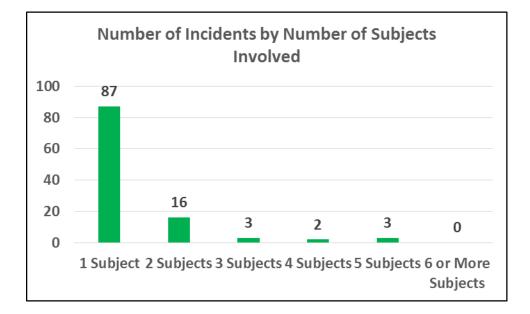

| Number of Subjects | # of Incidents | Percent |
|--------------------|----------------|---------|
| 1 Subject          | 87             | 78%     |
| 2 Subjects         | 16             | 14%     |
| 3 Subjects         | 3              | 3%      |
| 4 Subjects         | 2              | 2%      |
| 5 Subjects         | 3              | 3%      |
| 6 or More Subjects | 0              | 0%      |
| Total              | 111            | 100%    |

Use of Force Incidents by Number of Subjects Involved, April 2016

| Number of Subjects | # of Incidents | Percent |
|--------------------|----------------|---------|
| 1 Subject          | 111            | 82%     |
| 2 Subjects         | 15             | 11%     |
| 3 Subjects         | 7              | 5%      |
| 4 Subjects         | 0              | 0%      |
| 5 Subjects         | 1              | 1%      |
| 6 or More Subjects | 1              | 1%      |
| Total              | 135            | 100%    |