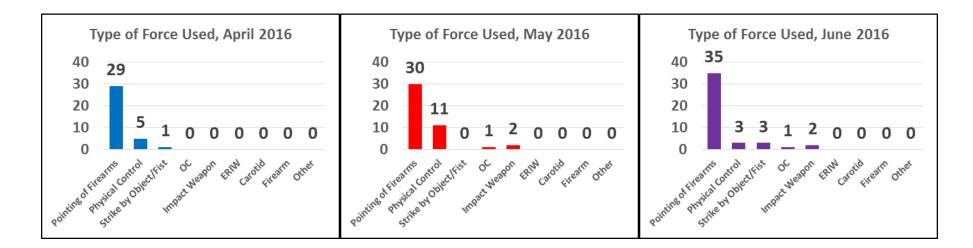

Ingleside District

Type of Force Used

| April-June 2016 | ļ |
|-----------------|---|
|-----------------|---|

| Type of Force Used    | April | May | June | Apr-June Total | Percent of Total Uses |
|-----------------------|-------|-----|------|----------------|-----------------------|
| Pointing of Firearms  | 29    | 30  | 35   | 94             | 76.4%                 |
| Physical Control      | 5     | 11  | 3    | 19             | 15.4%                 |
| Strike by Object/Fist | 1     | 0   | 3    | 4              | 3.3%                  |
| OC                    | 0     | 1   | 1    | 2              | 1.6%                  |
| Impact Weapon         | 0     | 2   | 2    | 4              | 3.3%                  |
| ERIW                  | 0     | 0   | 0    | 0              | 0.0%                  |
| Carotid               | 0     | 0   | 0    | 0              | 0.0%                  |
| Firearm               | 0     | 0   | 0    | 0              | 0.0%                  |
| Other                 | 0     | 0   | 0    | 0              | 0.0%                  |
| Total                 | 35    | 44  | 44   | 123            | 100.0%                |

| Month        | # of Uses<br>of Force | # of<br>Incidents |
|--------------|-----------------------|-------------------|
| April        | 3                     | 3                 |
| April<br>May | 2                     | 1                 |
| June         | 9                     | 4                 |