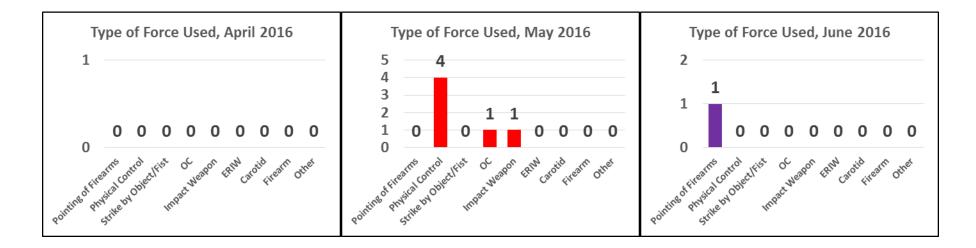

### Uses of Force by Type, April 2016

| Type of Force Used    | Number | Percent |
|-----------------------|--------|---------|
| Pointing of Firearms  | 211    | 75%     |
| Physical Control      | 40     | 14%     |
| Strike by Object/Fist | 19     | 7%      |
| 0C                    | 3      | 1%      |
| Impact Weapon         | 4      | 1%      |
| Carotid               | 1      | 0%      |
| ERIW                  | 1      | 0%      |
| Firearm               | 2      | 1%      |
| Other                 | 2      | 1%      |
| Total                 | 283    | 100%    |

### Uses of Force by Type, May 2016

| Type of Force Used    | Number | Percent |
|-----------------------|--------|---------|
| Pointing of Firearms  | 204    | 64%     |
| Physical Control      | 68     | 21%     |
| Strike by Object/Fist | 15     | 5%      |
| OC                    | 8      | 3%      |
| Impact Weapon         | 20     | 6%      |
| Carotid               | 1      | 0%      |
| ERIW                  | 2      | 1%      |
| Firearm               | 1      | 0%      |
| Other                 | 0      | 0%      |
| Total                 | 319    | 100%    |

### Uses of Force by Type, June 2016

| Type of Force Used    | Number | Percent |
|-----------------------|--------|---------|
| Pointing of Firearms  | 205    | 63%     |
| Physical Control      | 71     | 22%     |
| Strike by Object/Fist | 25     | 8%      |
| OC                    | 3      | 1%      |
| Impact Weapon         | 13     | 4%      |
| Carotid               | 0      | 0%      |
| ERIW                  | 5      | 2%      |
| Firearm               | 0      | 0%      |
| Other                 | 1      | 0%      |
| Total                 | 323    | 100%    |