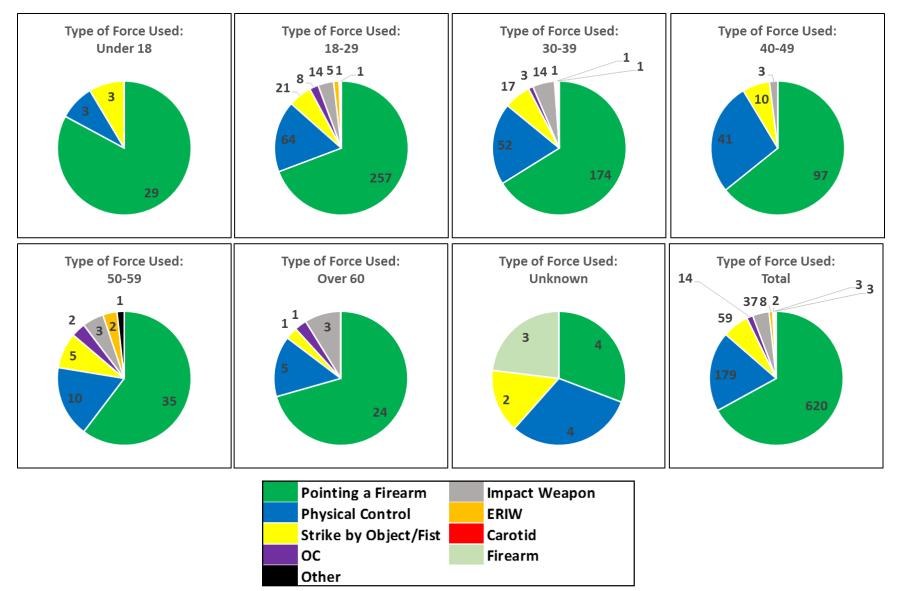

| Age Group | Pointing of<br>Firearms | Physical<br>Control | Strike by<br>Object/Fist | ос | Impact<br>Weapon | ERIW | Carotid | Firearm | Other | Total | Percent |
|-----------|-------------------------|---------------------|--------------------------|----|------------------|------|---------|---------|-------|-------|---------|
| Under 18  | 29                      | 3                   | 3                        | 0  | 0                | 0    | 0       | 0       | 0     | 35    | 4%      |
| 18-29     | 257                     | 64                  | 21                       | 8  | 14               | 5    | 1       | 0       | 1     | 371   | 40%     |
| 30-39     | 174                     | 52                  | 17                       | 3  | 14               | 1    | 1       | 0       | 1     | 263   | 28%     |
| 40-49     | 97                      | 41                  | 10                       | 0  | 3                | 0    | 0       | 0       | 0     | 151   | 16%     |
| 50-59     | 35                      | 10                  | 5                        | 2  | 3                | 2    | 0       | 0       | 1     | 58    | 6%      |
| Over 60   | 24                      | 5                   | 1                        | 1  | 3                | 0    | 0       | 0       | 0     | 34    | 4%      |
| Unknown   | 4                       | 4                   | 2                        | 0  | 0                | 0    | 0       | 3       | 0     | 13    | 1%      |
| Total     | 620                     | 179                 | 59                       | 14 | 37               | 8    | 2       | 3       | 3     | 925   | 100%    |
| Percent   | 67%                     | 19%                 | 6%                       | 2% | 4%               | 1%   | 0%      | 0%      | 0%    |       |         |

# Type of Force Used by Age, April-June 2016

#### Type of Force Used by Age, April-June 2016

| Age Group | Pointing of<br>Firearms | Physical<br>Control | Strike by<br>Object/Fist | ос | Impact<br>Weapon | ERIW | Carotid | Firearm | Other | Total | Percent |
|-----------|-------------------------|---------------------|--------------------------|----|------------------|------|---------|---------|-------|-------|---------|
| Under 18  | 3                       | 1                   | 0                        | 0  | 0                | 0    | 0       | 0       | 0     | 4     | 1%      |
| 18-29     | 89                      | 12                  | 5                        | 3  | 1                | 1    | 1       | 0       | 0     | 112   | 40%     |
| 30-39     | 64                      | 20                  | 5                        | 0  | 2                | 0    | 0       | 0       | 1     | 92    | 33%     |
| 40-49     | 41                      | 4                   | 8                        | 0  | 1                | 0    | 0       | 0       | 0     | 54    | 19%     |
| 50-59     | 7                       | 0                   | 1                        | 0  | 0                | 0    | 0       | 0       | 1     | 9     | 3%      |
| Over 60   | 5                       | 2                   | 0                        | 0  | 0                | 0    | 0       | 0       | 0     | 7     | 2%      |
| Unknown   | 2                       | 1                   | 0                        | 0  | 0                | 0    | 0       | 2       | 0     | 5     | 2%      |
| Total     | 211                     | 40                  | 19                       | 3  | 4                | 1    | 1       | 2       | 2     | 283   | 100%    |
| Percent   | 75%                     | 14%                 | 7%                       | 1% | 1%               | 0%   | 0%      | 1%      | 1%    |       |         |