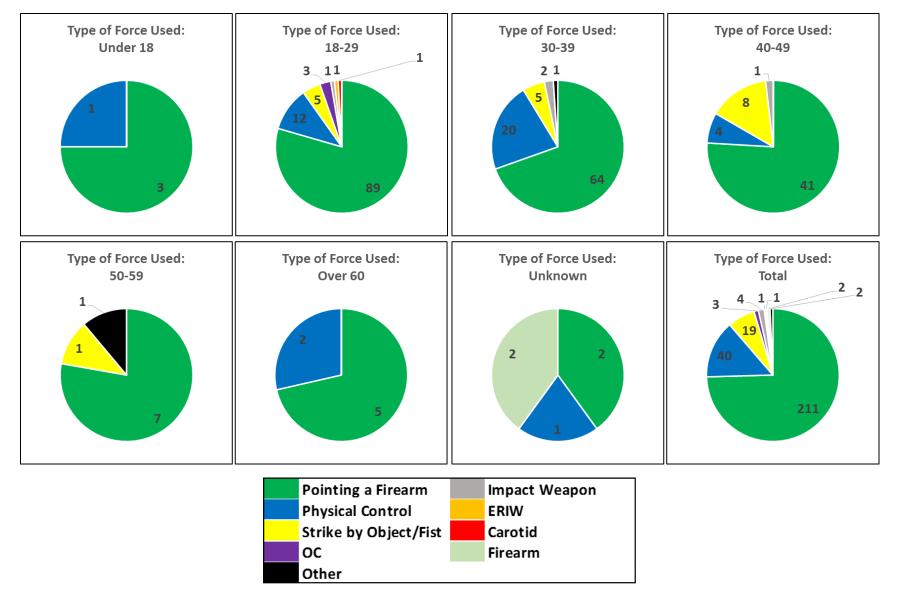

# Type of Force Used by Age, April 2016

#### Type of Force Used by Age, April 2016

| Age Group | Pointing of<br>Firearms | Physical<br>Control | Strike by<br>Object/Fist | ос | Impact<br>Weapon | ERIW | Carotid | Firearm | Other | Total | Percent |
|-----------|-------------------------|---------------------|--------------------------|----|------------------|------|---------|---------|-------|-------|---------|
| Under 18  | 9                       | 0                   | 0                        | 0  | 0                | 0    | 0       | 0       | 0     | 9     | 3%      |
| 18-29     | 73                      | 32                  | 6                        | 5  | 12               | 0    | 0       | 0       | 0     | 128   | 40%     |
| 30-39     | 60                      | 14                  | 6                        | 2  | 6                | 0    | 1       | 0       | 0     | 89    | 28%     |
| 40-49     | 33                      | 18                  | 1                        | 0  | 2                | 0    | 0       | 0       | 0     | 54    | 17%     |
| 50-59     | 16                      | 1                   | 0                        | 1  | 0                | 2    | 0       | 0       | 0     | 20    | 6%      |
| Over 60   | 11                      | 0                   | 0                        | 0  | 0                | 0    | 0       | 0       | 0     | 11    | 3%      |
| Unknown   | 2                       | 3                   | 2                        | 0  | 0                | 0    | 0       | 1       | 0     | 8     | 3%      |
| Total     | 204                     | 68                  | 15                       | 8  | 20               | 2    | 1       | 1       | 0     | 319   | 100%    |
| Percent   | 64%                     | 21%                 | 5%                       | 3% | 6%               | 1%   | 0%      | 0%      | 0%    |       |         |