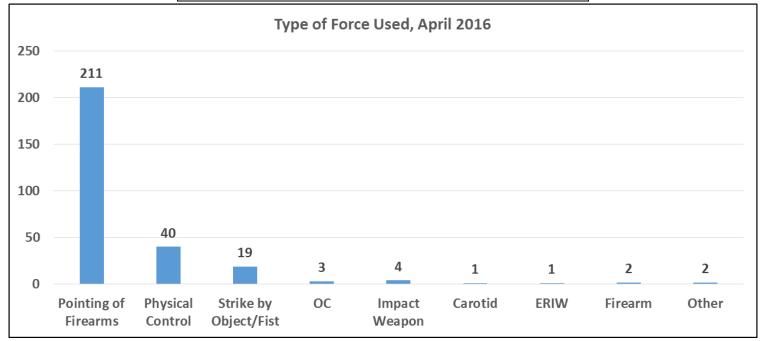

### Uses of Force by Type, April 2016

| Type of Force Used    | Number | Percent |
|-----------------------|--------|---------|
| Pointing of Firearms  | 211    | 75%     |
| Physical Control      | 40     | 14%     |
| Strike by Object/Fist | 19     | 7%      |
| 0C                    | 3      | 1%      |
| Impact Weapon         | 4      | 1%      |
| Carotid               | 1      | 0%      |
| ERIW                  | 1      | 0%      |
| Firearm               | 2      | 1%      |
| Other                 | 2      | 1%      |
| Total                 | 283    | 100%    |