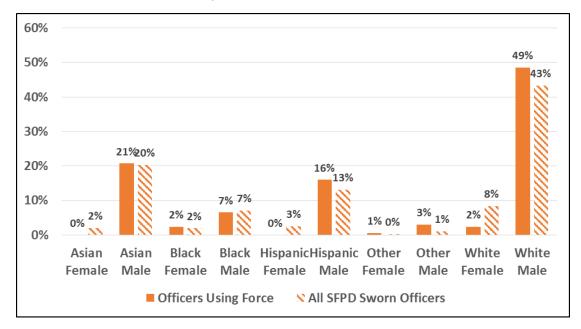

\*\*\* Asian includes Asian and Pacific Islander

| Race & Gender   | # Using Force | Percent | # Total | Percent |
|-----------------|---------------|---------|---------|---------|
| Asian Female    | 0             | 0%      | 43      | 2%      |
| Asian Male      | 35            | 21%     | 429     | 20%     |
| Black Female    | 4             | 2%      | 41      | 2%      |
| Black Male      | 11            | 7%      | 149     | 7%      |
| Hispanic Female | 0             | 0%      | 54      | 3%      |
| Hispanic Male   | 27            | 16%     | 277     | 13%     |
| Other Female *  | 1             | 1%      | 6       | 0%      |
| Other Male *    | 5             | 3%      | 22      | 1%      |
| White Female    | 4             | 2%      | 177     | 8%      |
| White Male      | 82            | 49%     | 916     | 43%     |
| Total           | 169           | 100%    | 2114    | 100%    |

Officers Using Force by Race and Sex, April 2016

\* Includes ethnicity outside DOJ definitions and American Indian

| Race & Gender   | # Using Force | Percent | # Total | Percent |
|-----------------|---------------|---------|---------|---------|
| Asian Female    | 2             | 1%      | 43      | 2%      |
| Asian Male      | 54            | 28%     | 429     | 20%     |
| Black Female    | 0             | 0%      | 41      | 2%      |
| Black Male      | 13            | 7%      | 149     | 7%      |
| Hispanic Female | 3             | 2%      | 54      | 3%      |
| Hispanic Male   | 24            | 12%     | 277     | 13%     |
| Other Female*   | 0             | 0%      | 6       | 0%      |
| Other Male*     | 2             | 1%      | 22      | 1%      |
| White Female    | 14            | 7%      | 177     | 8%      |
| White Male      | 82            | 42%     | 916     | 43%     |
| Total           | 194           | 100%    | 2114    | 100%    |