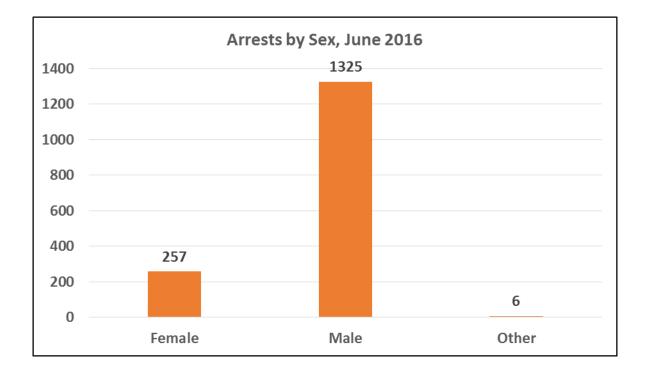

#### Type of Force Used by Race, June 2016

| Sex     | Pointing of<br>Firearms | Physical<br>Control | Strike by<br>Object/Fist | ос | Impact<br>Weapon | ERIW | Carotid | Firearm | Other | Total | Percent |
|---------|-------------------------|---------------------|--------------------------|----|------------------|------|---------|---------|-------|-------|---------|
| Female  | 129                     | 26                  | 2                        | 0  | 2                | 0    | 0       | 1       | 0     | 160   | 17%     |
| Male    | 489                     | 153                 | 57                       | 14 | 35               | 8    | 2       | 2       | 3     | 763   | 82%     |
| Unknown | 2                       | 0                   | 0                        | 0  | 0                | 0    | 0       | 0       | 0     | 2     | 0%      |
| Total   | 620                     | 179                 | 59                       | 14 | 37               | 8    | 2       | 3       | 3     | 925   | 100%    |
| Percent | 67%                     | 19%                 | 6%                       | 2% | 4%               | 1%   | 0%      | 0%      | 0%    |       |         |