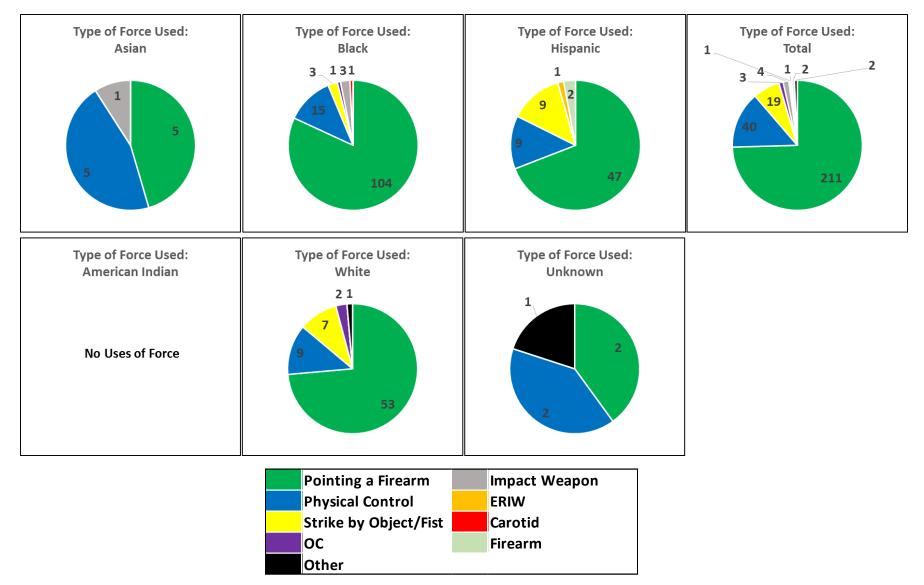

#### Type of Force Used by Race, April-June 2016

| Race                          | Pointing of<br>Firearms | Physical<br>Control | Strike by<br>Object/Fist | ос | Impact<br>Weapon | ERIW | Carotid | Firearm | Other | Total | Percent |
|-------------------------------|-------------------------|---------------------|--------------------------|----|------------------|------|---------|---------|-------|-------|---------|
| A - Asian or Pacific Islander | 5                       | 5                   | 0                        | 0  | 1                | 0    | 0       | 0       | 0     | 11    | 1%      |
| B - Black                     | 104                     | 15                  | 3                        | 1  | 3                | 0    | 1       | 0       | 0     | 127   | 14%     |
| H - Hispanic                  | 47                      | 9                   | 9                        | 0  | 0                | 1    | 0       | 2       | 0     | 68    | 7%      |
| I - American Indian           | 0                       | 0                   | 0                        | 0  | 0                | 0    | 0       | 0       | 0     | 0     | 0%      |
| W - White                     | 53                      | 9                   | 7                        | 2  | 0                | 0    | 0       | 0       | 1     | 72    | 8%      |
| U – Unknown*                  | 2                       | 2                   | 0                        | 0  | 0                | 0    | 0       | 0       | 1     | 5     | 1%      |
| Total                         | 211                     | 40                  | 19                       | 3  | 4                | 1    | 1       | 2       | 2     | 283   | 31%     |
| Percent                       | 75%                     | 14%                 | 7%                       | 1% | 1%               | 0%   | 0%      | 1%      | 1%    |       |         |

# Type of Force Used by Race, April 2016

\* Unknown race or ethnicity was not documented in report for various reasons (i.e. suspect fled and race was not known)