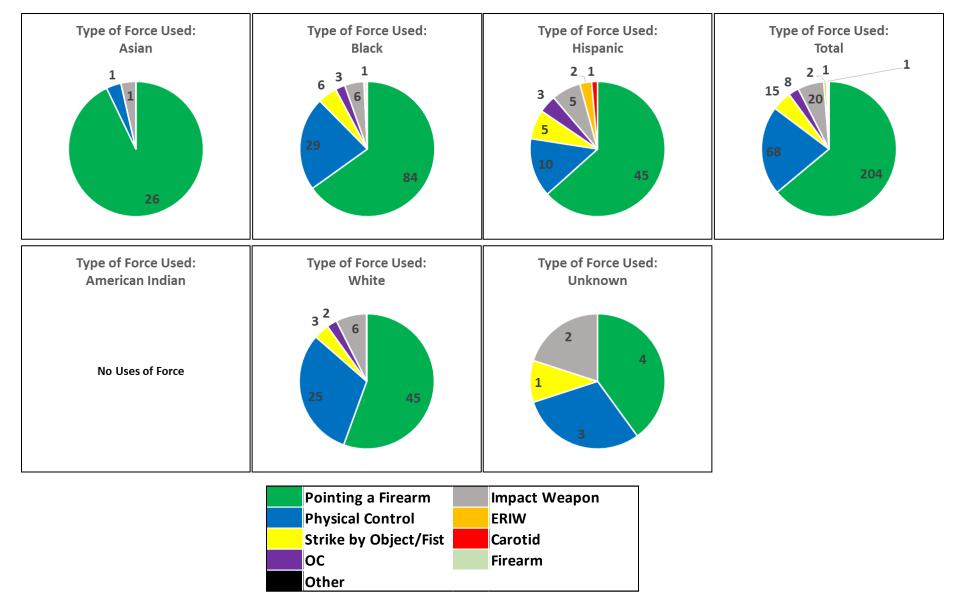

#### Type of Force Used by Race, April 2016

| Race                          | Pointing of<br>Firearms | Physical<br>Control | Strike by<br>Object/Fist | ос | Impact<br>Weapon | ERIW | Carotid | Firearm | Other | Total | Percent |
|-------------------------------|-------------------------|---------------------|--------------------------|----|------------------|------|---------|---------|-------|-------|---------|
| A - Asian or Pacific Islander | 26                      | 1                   | 0                        | 0  | 1                | 0    | 0       | 0       | 0     | 28    | 3%      |
| B - Black                     | 84                      | 29                  | 6                        | 3  | 6                | 0    | 0       | 1       | 0     | 129   | 14%     |
| H - Hispanic                  | 45                      | 10                  | 5                        | 3  | 5                | 2    | 1       | 0       | 0     | 71    | 8%      |
| I - American Indian           | 0                       | 0                   | 0                        | 0  | 0                | 0    | 0       | 0       | 0     | 0     | 0%      |
| W - White                     | 45                      | 25                  | 3                        | 2  | 6                | 0    | 0       | 0       | 0     | 81    | 9%      |
| U - Unknown                   | 4                       | 3                   | 1                        | 0  | 2                | 0    | 0       | 0       | 0     | 10    | 1%      |
| Total                         | 204                     | 68                  | 15                       | 8  | 20               | 2    | 1       | 1       | 0     | 319   | 34%     |
| Percent                       | 64%                     | 21%                 | 5%                       | 3% | 6%               | 1%   | 0%      | 0%      | 0%    |       |         |

# Type of Force Used by Race, May 2016

\* Unknown race or ethnicity was not documented in report for various reasons (i.e. suspect fled and race was not known)