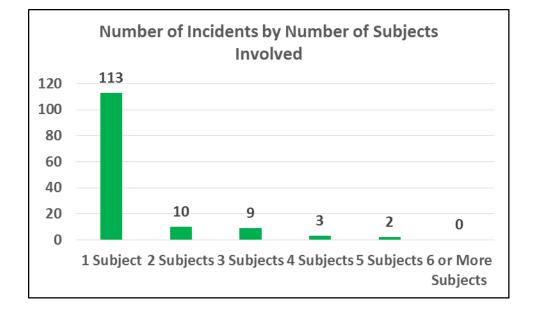

# USE OF FORCE BY POLICE DISTRICT 2016 QUARTER 2

Prepared by SFPD Crime Analysis Unit, October 13, 2016 Data Sources: Use of Force- AIMS; Arrest Data - CDW; Incident Data - CDW