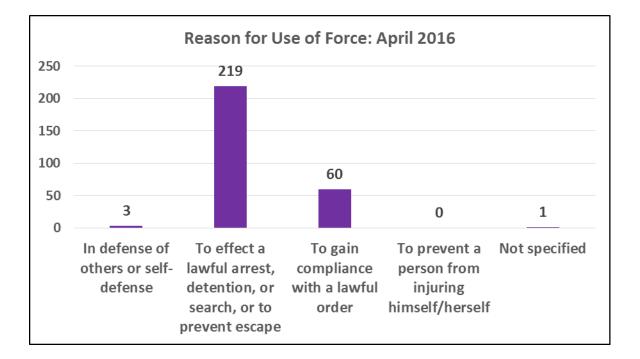

#### Type of Force Used by Reason, April 2016

| Reason for Use of Force                                                                                                                                       | Number of Uses | Percent |
|---------------------------------------------------------------------------------------------------------------------------------------------------------------|----------------|---------|
| In defense of others or self-defense                                                                                                                          | 7              | 2.2%    |
| To effect a lawful arrest, detention, or search, or to prevent escape                                                                                         | 226            | 70.8%   |
| To gain compliance with a lawful order                                                                                                                        | 84             | 26.3%   |
| To prevent a person from injuring himself/herself, when the person also poses an imminent danger of death or serious bodily injury to another life or officer | 1              | 0.3%    |
| Not specified                                                                                                                                                 | 1              | 0.3%    |
| Total                                                                                                                                                         | 319            | 100%    |