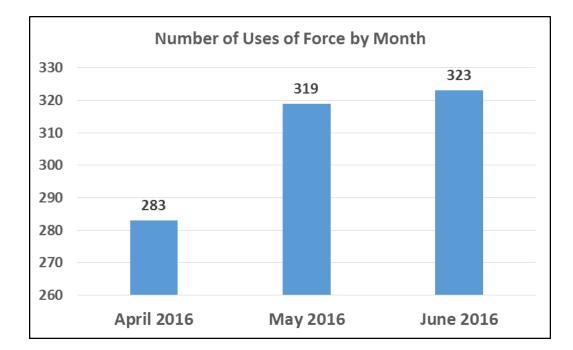

#### Total Number of Uses of Force by Month, April-June 2016

| Month      | Number of Uses of Force | Percent |
|------------|-------------------------|---------|
| April 2016 | 283                     | 31%     |
| May 2016   | 319                     | 34%     |
| June 2016  | 323                     | 35%     |
| Total      | 925                     | 100%    |