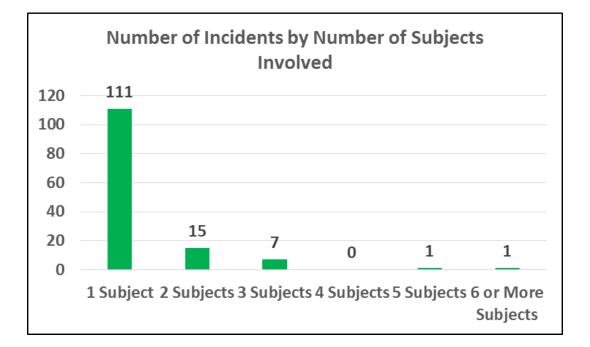

Use of Force Incidents by Number of Subjects Involved, May 2016

| Number of Subjects | # of Incidents | Percent |
|--------------------|----------------|---------|
| 1 Subject          | 113            | 82%     |
| 2 Subjects         | 10             | 7%      |
| 3 Subjects         | 9              | 7%      |
| 4 Subjects         | 3              | 2%      |
| 5 Subjects         | 2              | 1%      |
| 6 or More Subjects | 0              | 0%      |
| Total              | 137            | 100%    |