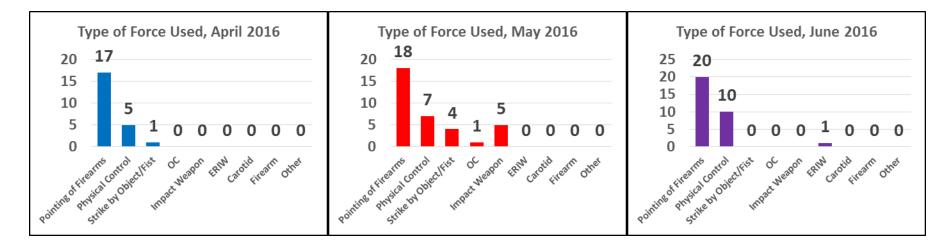

**Northern District** 

Type of Force Used

| Type of Force Used    | April | May | June | Apr-June Total | Percent of Total Uses |
|-----------------------|-------|-----|------|----------------|-----------------------|
| Pointing of Firearms  | 17    | 18  | 20   | 55             | 61.8%                 |
| Physical Control      | 5     | 7   | 10   | 22             | 24.7%                 |
| Strike by Object/Fist | 1     | 4   | 0    | 5              | 5.6%                  |
| OC                    | 0     | 1   | 0    | 1              | 1.1%                  |
| Impact Weapon         | 0     | 5   | 0    | 5              | 5.6%                  |
| ERIW                  | 0     | 0   | 1    | 1              | 1.1%                  |
| Carotid               | 0     | 0   | 0    | 0              | 0.0%                  |
| Firearm               | 0     | 0   | 0    | 0              | 0.0%                  |
| Other                 | 0     | 0   | 0    | 0              | 0.0%                  |
| Total                 | 23    | 35  | 31   | 89             | 100.0%                |