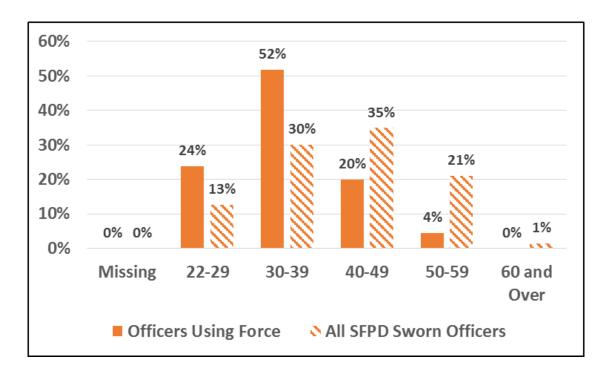

### Officers Using Force by Age, May 2016

| Age         | # Using Force | Percent | # Total | Percent |
|-------------|---------------|---------|---------|---------|
| Missing     | 0             | 0%      | 0       | 0%      |
| 22-29       | 48            | 24%     | 265     | 13%     |
| 30-39       | 104           | 52%     | 636     | 30%     |
| 40-49       | 40            | 20%     | 738     | 35%     |
| 50-59       | 9             | 4%      | 445     | 21%     |
| 60 and Over | 0             | 0%      | 30      | 1%      |
| Total       | 201           | 100%    | 2114    | 100%    |