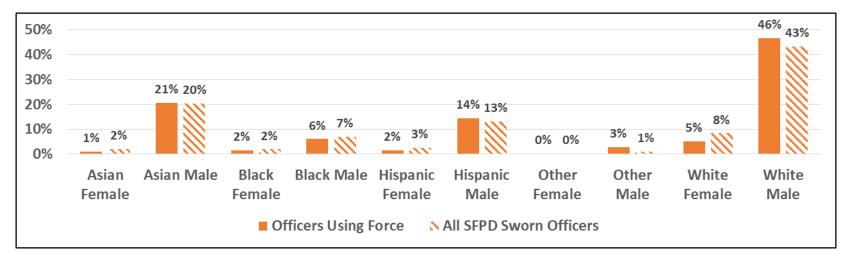

### Type of Force Used by Reason, June 2016

| Race & Gender    | # Using Force | Percent | # Total | Percent |
|------------------|---------------|---------|---------|---------|
| Asian Female *** | 4             | 1%      | 43      | 2%      |
| Asian Male ***   | 88            | 21%     | 429     | 20%     |
| Black Female     | 7             | 2%      | 41      | 2%      |
| Black Male       | 26            | 6%      | 149     | 7%      |
| Hispanic Female  | 7             | 2%      | 54      | 3%      |
| Hispanic Male    | 62            | 14%     | 277     | 13%     |
| Other Female **  | 1             | 0%      | 6       | 0%      |
| Other Male **    | 12            | 3%      | 22      | 1%      |
| White Female     | 22            | 5%      | 177     | 8%      |
| White Male       | 199           | 46%     | 916     | 43%     |
| Total            | 428           | 100%    | 2114    | 100%    |

#### Officers Using Force by Race and Sex, April-June 2016\*

\* April, May, and June Numbers will not total to April-June because individual officers may use force in more than one month.

\*\* Includes ethnicity outside DOJ definitions and American Indian