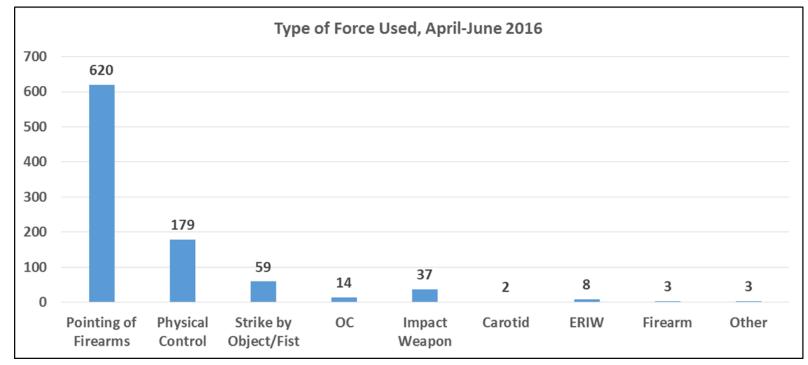

### Uses of Force by Type, April - June 2016

| Type of Force Used    | Number | Percent |
|-----------------------|--------|---------|
| Pointing of Firearms  | 620    | 67%     |
| Physical Control      | 179    | 19%     |
| Strike by Object/Fist | 59     | 6%      |
| OC                    | 14     | 2%      |
| Impact Weapon         | 37     | 4%      |
| Carotid               | 2      | 0%      |
| ERIW                  | 8      | 1%      |
| Firearm               | 3      | 0%      |
| Other                 | 3      | 0%      |
| Quarterly Total       | 925    | 100%    |