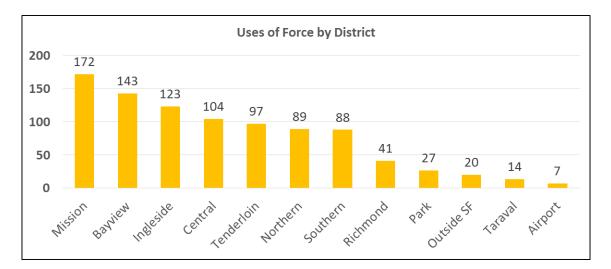

# Uses of Force by District April – June 2016

| District   | Number of Uses | Percent |
|------------|----------------|---------|
| Mission    | 172            | 18.6%   |
| Bayview    | 143            | 15.5%   |
| Ingleside  | 123            | 13.3%   |
| Central    | 104            | 11.2%   |
| Tenderloin | 97             | 10.5%   |
| Northern   | 89             | 9.6%    |
| Southern   | 88             | 9.5%    |
| Richmond   | 41             | 4.4%    |
| Park       | 27             | 2.9%    |
| Outside SF | 20             | 2.2%    |
| Taraval    | 14             | 1.5%    |
| Airport    | 7              | 0.8%    |
| Total      | 925            | 100.0%  |