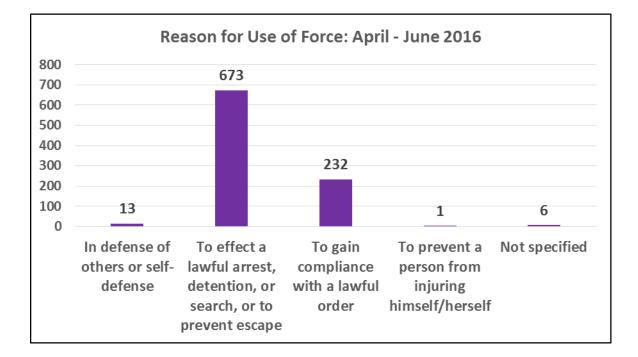

# Use of Force Incidents by Call Type, April - June 2016

| Reason for Use of Force                                                                                                                                             | Number of Uses | Percent |
|---------------------------------------------------------------------------------------------------------------------------------------------------------------------|----------------|---------|
| In defense of others or self-defense                                                                                                                                | 13             | 1.4%    |
| To effect a lawful arrest, detention, or search, or to prevent escape                                                                                               | 673            | 72.8%   |
| To gain compliance with a lawful order                                                                                                                              | 232            | 25.1%   |
| To prevent a person from injuring himself/herself, when the person<br>also poses an imminent danger of death or serious bodily injury to<br>another life or officer | 1              | 0.1%    |
| Not specified                                                                                                                                                       | 6              | 0.6%    |
| Total                                                                                                                                                               | 925            | 100%    |