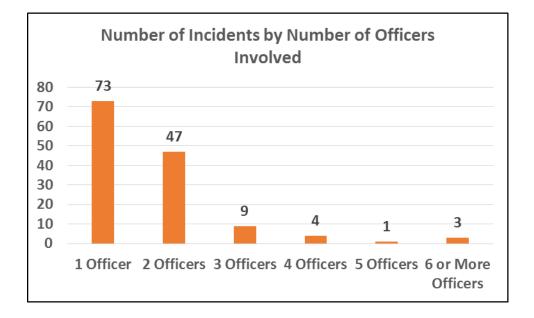

| Number of Officers | # of Incidents | Percent |
|--------------------|----------------|---------|
| 1 Officer          | 73             | 53%     |
| 2 Officers         | 47             | 34%     |
| 3 Officers         | 9              | 7%      |
| 4 Officers         | 4              | 3%      |
| 5 Officers         | 1              | 1%      |
| 6 or More Officers | 3              | 2%      |
| Total              | 137            | 100%    |