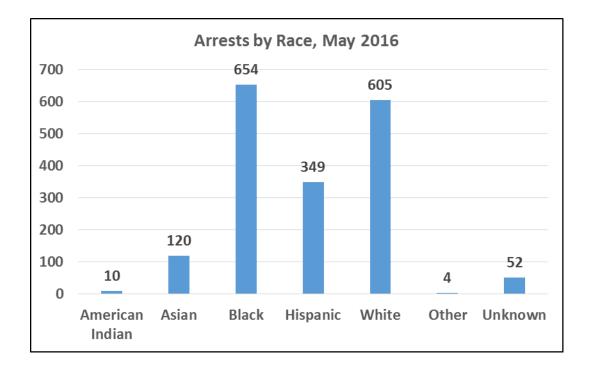

---------|--------|---------|
| American Indian | 1      | 0.1%    |
| Asian           | 119    | 6.6%    |
| Black           | 722    | 40.2%   |
| Hispanic        | 302    | 16.8%   |
| White           | 596    | 33.2%   |
| Other           | 12     | 0.7%    |
| Unknown         | 44     | 2.4%    |
| Total           | 1796   | 100%    |

### Arrests by Race, April 2016



### Arrests by Race, May 2016

| Race            | Number | Percent |
|-----------------|--------|---------|
| American Indian | 10     | 0.6%    |
| Asian           | 120    | 6.7%    |
| Black           | 654    | 36.5%   |
| Hispanic        | 349    | 19.5%   |
| White           | 605    | 33.7%   |
| Other           | 4      | 0.2%    |
| Unknown         | 52     | 2.9%    |
| Total           | 1794   | 100%    |



### Arrests by Race, June 2016

| Race            | Number | Percent |
|-----------------|--------|---------|
| American Indian | 11     | 0.7%    |
| Asian           | 81     | 5.1%    |
| Black           | 651    | 41.0%   |
| Hispanic        | 321    | 20.2%   |
| White           | 487    | 30.7%   |
| Other           | 5      | 0.3%    |
| Unknown         | 32     | 2.0%    |
| Total           | 1588   | 100%    |



### Arrests by Sex, April – June 2016

| Sex    | Number | Percent |
|--------|--------|---------|
| Female | 878    | 17.0%   |
| Male   | 4279   | 82.6%   |
| Other  | 21     | 0.4%    |
| Total  | 5178   | 100%    |



### Arrests by Sex, April 2016

| Sex    | Number | Percent |
|--------|--------|---------|
| Female | 310    | 17.3%   |
| Male   | 1474   | 82.1%   |