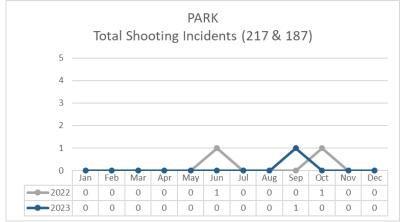

|   |           | FIREARM RELATED                                                                                                               | Dec 2022 | Dec 2023 | %       | Nov 2023 | Dec 2023 | %       | YTD 2022 | YTD 2023 | %     |
|---|-----------|-------------------------------------------------------------------------------------------------------------------------------|----------|----------|---------|----------|----------|---------|----------|----------|-------|
|   | ŝ         | Non-Fatal Shooting Incidents-217                                                                                              | 0        | 0        | not cal | 0        | 0        | not cal | 2        | 0        | -100% |
|   | Ž,        | Non-Fatal Shooting Incidents-217 Non-Fatal Shooting Victims-217 Homicides by Firearm-187 Victims Total Gun Violence Incidents | 0        | 0        | not cal | 0        | 0        | not cal | 2        | 0        | -100% |
| Ş | 9         | Homicides by Firearm-187 Victims                                                                                              | 0        | 0        | not cal | 0        | 0        | not cal | 1        | 1        | 0%    |
| Ś |           | Total Gun Violence Incidents                                                                                                  | 0        | 0        | not cal | 0        | 0        | not cal | 2        | 1        | -50%  |
|   | " TEARINS |                                                                                                                               |          |          |         | •        | •        |         |          | •        |       |
| 4 | Ę         | Firearms Seized                                                                                                               | 0        | 1        | not cal | 0        | 1        | not cal | 19       | 26       | 37%   |