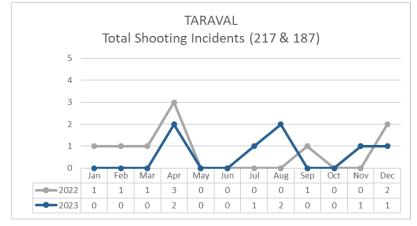

|         | FIREARM RELATED                  | Dec 2022 | Dec 2023 | %       | Nov 2023 | Dec 2023 | %       | YTD 2022 | YTD 2023 | %    |
|---------|----------------------------------|----------|----------|---------|----------|----------|---------|----------|----------|------|
| Ş       | Non-Fatal Shooting Incidents-217 | 2        | 0        | -100%   | 1        | 0        | -100%   | 8        | 6        | -25% |
| Q N     | Non-Fatal Shooting Victims-217   | 3        | 0        | -100%   | 1        | 0        | -100%   | 9        | 6        | -33% |
| , o     | Homicides by Firearm-187 Victims | 0        | 1        | not cal | 0        | 1        | not cal | 2        | 1        | -50% |
| \$      | Total Gun Violence Incidents     | 2        | 1        | -50%    | 1        | 1        | 0%      | 9        | 7        | -22% |
| HEARINS |                                  |          |          |         |          |          |         |          |          |      |
| 14      | Firearms Seized                  | 8        | 3        | -63%    | 19       | 3        | -84%    | 81       | 90       | 11%  |