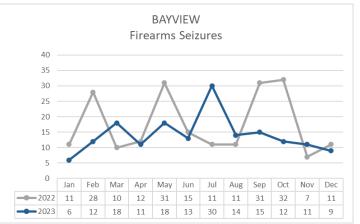

|                                          | FIREARM RELATED                  | Dec 2022 | Dec 2023 | %    | Nov 2023 | Dec 2023 | %       | YTD 2022 | YTD 2023 | %    |
|------------------------------------------|----------------------------------|----------|----------|------|----------|----------|---------|----------|----------|------|
| ક્                                       | Non-Fatal Shooting Incidents-217 | 0        | 0        | 0%   | 2        | 0        | -100%   | 42       | 29       | -31% |
|                                          | Non-Fatal Shooting Victims-217   | 0        | 0        | 0%   | 3        | 0        | -100%   | 45       | 31       | -31% |
| Shoon                                    | Homicides by Firearm-187 Victims | 0        | 0        | 0%   | 0        | 0        | not cal | 11       | 8        | -27% |
| 5                                        | Total Gun Violence Incidents     | 0        | 0        | 0%   | 2        | 0        | -100%   | 50       | 36       | -28% |
| SIREARINS                                |                                  |          |          |      |          |          |         |          |          |      |
| A. A | Firearms Seized                  | 11       | 9        | -18% | 11       | 9        | -18%    | 210      | 169      | -20% |