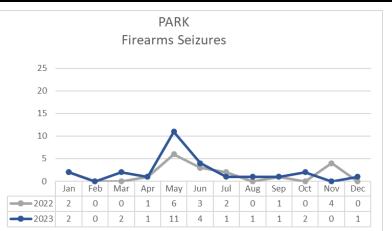

|   |           | FIREARM RELATED                                                                                                               | Dec 2022 | Dec 2023 | %       | Nov 2023 | Dec 2023 | %       | YTD 2022 | YTD 2023 | %     |
|---|-----------|-------------------------------------------------------------------------------------------------------------------------------|----------|----------|---------|----------|----------|---------|----------|----------|-------|
|   | ŝ         | Non-Fatal Shooting Incidents-217                                                                                              | 0        | 0        | not cal | 0        | 0        | not cal | 2        | 0        | -100% |
|   | Ž,        | Non-Fatal Shooting Incidents-217 Non-Fatal Shooting Victims-217 Homicides by Firearm-187 Victims Total Gun Violence Incidents | 0        | 0        | not cal | 0        | 0        | not cal | 2        | 0        | -100% |
| Ş | 9         | Homicides by Firearm-187 Victims                                                                                              | 0        | 0        | not cal | 0        | 0        | not cal | 1        | 1        | 0%    |
| Ś |           | Total Gun Violence Incidents                                                                                                  | 0        | 0        | not cal | 0        | 0        | not cal | 2        | 1        | -50%  |
|   | " TEARINS |                                                                                                                               |          |          |         | •        | •        |         |          | •        |       |
| 4 | Ę         | Firearms Seized                                                                                                               | 0        | 1        | not cal | 0        | 1        | not cal | 19       | 26       | 37%   |