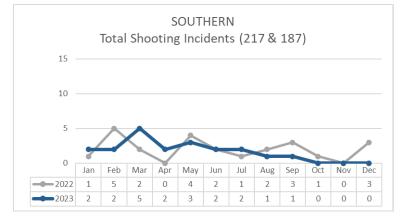

# COMPSTAT Southern Profile December 1-31, 2023

**District Supervisors** 

**District 6: Matt Dorsey** 

**District 8: Rafael Mandelman** 

**District 10: Shamann Walton** 

Captain Luke Martin

|                  |                    |                              | Subcategory          | Dec 2022 | Dec 2023 | % Change | Nov 2023 | Dec 2023 | % Change | YTD 2022 | YTD 2023 | % Change YTD |
|------------------|--------------------|------------------------------|----------------------|----------|----------|----------|----------|----------|----------|----------|----------|--------------|
|                  |                    | HOMICIDE                     |                      | 1.00     | 1.00     | 0.00%    | 0.00     | 1.00     | 100.00%  | 3.00     | 7.00     | 133.33%      |
|                  |                    | RAPE                         |                      | 1.00     | 3.00     | 200.00%  | 5.00     | 3.00     | -40.00%  | 40.00    | 40.00    | 0.00%        |
|                  | PART 1<br>VIOLENT  | ROBBERY                      |                      | 13.00    | 20.00    | 53.85%   | 24.00    | 20.00    | -16.67%  | 270.00   | 307.00   | 13.70%       |
|                  | CRIMES             | ASSAULT                      |                      | 23.00    | 22.00    | -4.35%   | 26.00    | 22.00    | -15.38%  | 339.00   | 345.00   | 1.77%        |
|                  |                    | HUMAN TRAFFICKING – SEX ACT  |                      | 0.00     | 0.00     | 0.00%    | 0.00     | 0.00     | 0.00%    | 3.00     | 2.00     | -33.33%      |
|                  |                    | HUMAN TRAFFICKING – INV SERV |                      | 0.00     | 0.00     | 0.00%    | 0.00     | 0.00     | 0.00%    | 0.00     | 0.00     | 0.00%        |
| CDIME OTATIOTICS |                    | PART 1 VIOLENT CRIME         | S Total              | 38.00    | 46.00    | 21.05%   | 55.00    | 46.00    | -16.36%  | 655.00   | 701.00   | 7.02%        |
| CRIME STATISTICS |                    | BURGLARY                     |                      | 76.00    | 35.00    | -53.95%  | 44.00    | 35.00    | -20.45%  | 781.00   | 605.00   | -22.54%      |
|                  |                    | LARCENY THEFT                | **PERSON/OTHER THEFT | 142.00   | 81.00    | -42.96%  | 111.00   | 81.00    | -27.03%  | 2026.00  | 1336.00  | -34.06%      |
|                  | PART 1<br>PROPERTY |                              | **THEFT FROM VEHICLE | 170.00   | 50.00    | -70.59%  | 51.00    | 50.00    | -1.96%   | 2119.00  | 1369.00  | -35.39%      |
|                  | CRIMES             |                              | Larceny Theft Total  | 312.00   | 131.00   | -58.01%  | 162.00   | 131.00   | -19.14%  | 4145.00  | 2705.00  | -34.74%      |
|                  |                    | MOTOR VEHICLE THEFT          |                      | 37.00    | 42.00    | 13.51%   | 45.00    | 42.00    | -6.67%   | 584.00   | 581.00   | -0.51%       |
|                  |                    | ARSON                        |                      | 3.00     | 6.00     | 100.00%  | 7.00     | 6.00     | -14.29%  | 46.00    | 55.00    | 19.57%       |
|                  |                    | PART 1 PROPERTY CRIM         | ES Total             | 428.00   | 214.00   | -50.00%  | 258.00   | 214.00   | -17.05%  | 5556.00  | 3946.00  | -28.98%      |
|                  | TO                 | TAL PART 1 CRIMES            |                      | 466.00   | 260.00   | -44.21%  | 313.00   | 260.00   | -16.93%  | 6211.00  | 4647.00  | -25.18%      |

|                                           | FIREARM RELATED                  | Dec 2022 | Dec 2023 | %     | Nov 2023 | Dec 2023 | %       | YTD 2022 | YTD 2023 | %    |
|-------------------------------------------|----------------------------------|----------|----------|-------|----------|----------|---------|----------|----------|------|
| ક્                                        | Non-Fatal Shooting Incidents-217 | 2        | 0        | -100% | 0        | 0        | not cal | 22       | 18       | -18% |
| II.                                       | Non-Fatal Shooting Victims-217   | 3        | 0        | -100% | 0        | 0        | not cal | 26       | 19       | -27% |
| Q                                         | Homicides by Firearm-187 Victims | 1        | 0        | -100% | 0        | 0        | not cal | 2        | 2        | 0%   |
| Š                                         | Total Gun Violence Incidents     | 3        | 0        | -100% | 0        | 0        | not cal | 24       | 20       | -17% |
| REAPINS                                   |                                  |          |          |       |          |          |         |          |          |      |
| N. S. | Firearms Seized                  | 6        | 8        | 33%   | 4        | 8        | 100%    | 108      | 87       | -19% |