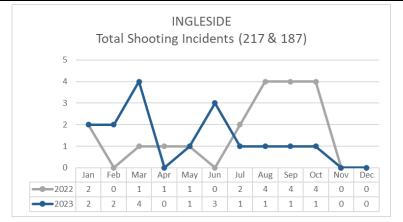

|           | FIREARM RELATED                  | Dec 2022 | Dec 2023 | %       | Nov 2023 | Dec 2023 | %       | YTD 2022 | YTD 2023 | %    |
|-----------|----------------------------------|----------|----------|---------|----------|----------|---------|----------|----------|------|
| <i>જુ</i> | Non-Fatal Shooting Incidents-217 | 0        | 0        | not cal | 0        | 0        | not cal | 16       | 14       | -13% |
| , A       | Non-Fatal Shooting Victims-217   | 0        | 0        | not cal | 0        | 0        | not cal | 17       | 16       | -6%  |
| S.        | Homicides by Firearm-187 Victims | 0        | 0        | not cal | 0        | 0        | not cal | 6        | 2        | -67% |
| OH'S      | Total Gun Violence Incidents     | 0        | 0        | not cal | 0        | 0        | not cal | 19       | 16       | -16% |
| SAMAS     |                                  | •        |          |         | •        |          |         |          |          |      |
| A         | Firearms Seized                  | 13       | 4        | -69%    | 11       | 4        | -64%    | 95       | 129      | 36%  |