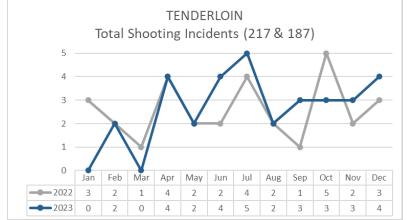

#### **Tenderloin Profile**

December 1-31, 2023

**District Supervisors** 

District 3: Aaron Peskin

**District 5: Dean Preston** 

**District 6: Matt Dorsey** 

**Captain Sergio Chin** 

|                  |                              |                             | Subcategory          | Dec 2022 | Dec 2023 | % Change | Nov 2023 | Dec 2023 | % Change | YTD 2022 | YTD 2023 | % Change YTD |
|------------------|------------------------------|-----------------------------|----------------------|----------|----------|----------|----------|----------|----------|----------|----------|--------------|
|                  |                              | HOMICIDE                    |                      | 0.00     | 0.00     | 0.00%    | 1.00     | 0.00     | -100.00% | 7.00     | 12.00    | 71.43%       |
|                  |                              | RAPE                        |                      | 3.00     | 1.00     | -66.67%  | 2.00     | 1.00     | -50.00%  | 35.00    | 25.00    | -28.57%      |
|                  | PART 1<br>VIOLENT            | ROBBERY                     |                      | 23.00    | 27.00    | 17.39%   | 19.00    | 27.00    | 42.11%   | 341.00   | 379.00   | 11.14%       |
|                  | CRIMES                       | ASSAULT                     |                      | 40.00    | 35.00    | -12.50%  | 34.00    | 35.00    | 2.94%    | 493.00   | 442.00   | -10.34%      |
|                  |                              | HUMAN TRAFFICKING – SEX ACT |                      | 0.00     | 0.00     | 0.00%    | 0.00     | 0.00     | 0.00%    | 3.00     | 0.00     | -100.00%     |
|                  | HUMAN TRAFFICKING - INV SERV |                             |                      | 0.00     | 0.00     | 0.00%    | 0.00     | 0.00     | 0.00%    | 0.00     | 0.00     | 0.00%        |
| ODIME OTATIOTICS |                              | PART 1 VIOLENT CRIME        | 66.00                | 63.00    | -4.55%   | 56.00    | 63.00    | 12.50%   | 879.00   | 858.00   | -2.39%   |              |
| CRIME STATISTICS |                              | BURGLARY                    |                      | 28.00    | 13.00    | -53.57%  | 16.00    | 13.00    | -18.75%  | 230.00   | 241.00   | 4.78%        |
|                  |                              | LARCENY THEFT               | **PERSON/OTHER THEFT | 137.00   | 53.00    | -61.31%  | 72.00    | 53.00    | -26.39%  | 1466.00  | 1228.00  | -16.23%      |
|                  | PART 1<br>PROPERTY           |                             | **THEFT FROM VEHICLE | 29.00    | 11.00    | -62.07%  | 17.00    | 11.00    | -35.29%  | 351.00   | 242.00   | -31.05%      |
|                  | CRIMES                       |                             | Larceny Theft Total  | 166.00   | 64.00    | -61.45%  | 89.00    | 64.00    | -28.09%  | 1817.00  | 1470.00  | -19.10%      |
|                  |                              | MOTOR VEHICLE THEFT         |                      | 22.00    | 17.00    | -22.73%  | 16.00    | 17.00    | 6.25%    | 217.00   | 242.00   | 11.52%       |
|                  |                              | ARSON                       |                      | 2.00     | 4.00     | 100.00%  | 4.00     | 4.00     | 0.00%    | 27.00    | 29.00    | 7.41%        |
|                  | PART 1 PROPERTY CRIMES Total |                             |                      |          | 98.00    | -55.05%  | 125.00   | 98.00    | -21.60%  | 2291.00  | 1982.00  | -13.49%      |
|                  | TOI                          | AL PART 1 CRIMES            | TOTAL PART 1 CRIMES  |          |          |          | 181.00   | 161.00   | -11.05%  | 3170.00  | 2840.00  | -10.41%      |

|              | FIREARM RELATED                  | Dec 2022 | Dec 2023 | %       | Nov 2023 | Dec 2023 | %     | YTD 2022 | YTD 2023 | %    |
|--------------|----------------------------------|----------|----------|---------|----------|----------|-------|----------|----------|------|
| S            | Non-Fatal Shooting Incidents-217 | 3        | 4        | 33%     | 2        | 4        | 100%  | 28       | 23       | -18% |
|              | Non-Fatal Shooting Victims-217   | 3        | 4        | 33%     | 3        | 4        | 33%   | 29       | 28       | -3%  |
| , <b>o</b> ` | Homicides by Firearm-187 Victims | 0        | 0        | not cal | 1        | 0        | -100% | 3        | 10       | 233% |
| 5            | Total Gun Violence Incidents     | 3        | 4        | 33%     | 3        | 4        | 33%   | 31       | 32       | 3%   |
| REARINS      |                                  |          |          |         |          |          |       |          |          |      |
|              | Firearms Seized                  | 6        | 11       | 83%     | 7        | 11       | 57%   | 124      | 105      | -15% |