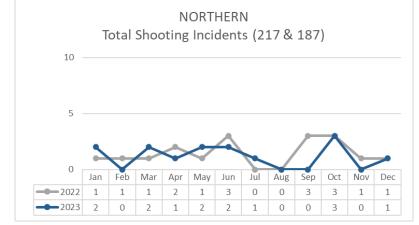

|         | FIREARM RELATED                                                                                  | Dec 2022 | Dec 2023 | %       | Nov 2023 | Dec 2023 | %       | YTD 2022 | YTD 2023 | %    |
|---------|--------------------------------------------------------------------------------------------------|----------|----------|---------|----------|----------|---------|----------|----------|------|
| S       | Non-Fatal Shooting Incidents-217 Non-Fatal Shooting Victims-217 Homicides by Firearm-187 Victims | 1        | 1        | 0%      | 0        | 1        | not cal | 11       | 11       | 0%   |
|         | Non-Fatal Shooting Victims-217                                                                   | 1        | 1        | 0%      | 0        | 1        | not cal | 13       | 12       | -8%  |
| Q       | Homicides by Firearm-187 Victims                                                                 | 0        | 0        | not cal | 0        | 0        | not cal | 6        | 4        | -33% |
| *5      | Total Gun Violence Incidents                                                                     | 1        | 1        | 0%      | 0        | 1        | not cal | 17       | 14       | -18% |
| REARINS |                                                                                                  |          |          |         |          |          |         |          |          |      |
| T. C.   | Firearms Seized                                                                                  | 4        | 9        | 125%    | 3        | 9        | 200%    | 91       | 87       | -4%  |