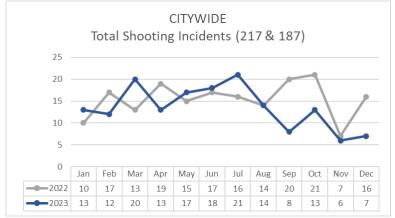

|         | FIREARM RELATED                  | Dec 2022 | Dec 2023 | % Change | Nov 2023 | Dec 2023 | % Change | YTD 2022 | YTD 2023 | % Change |
|---------|----------------------------------|----------|----------|----------|----------|----------|----------|----------|----------|----------|
| ડુ      | Non-Fatal Shooting Incidents-217 | 14       | 6        | -57%     | 5        | 6        | 20%      | 159      | 134      | -16%     |
|         | Non-Fatal Shooting Victims-217   | 17       | 6        | -65%     | 7        | 6        | -14%     | 176      | 158      | -10%     |
|         | Homicides by Firearm-187 Victims | 2        | 1        | -50%     | 1        | 1        | 0%       | 35       | 33       | -6%      |
| \$      | Total Gun Violence Incidents     | 16       | 7        | -56%     | 6        | 7        | 17%      | 185      | 162      | -12%     |
| PEARINS |                                  |          |          |          |          |          |          |          |          |          |
| A A     | Firearms Seized                  | 77       | 69       | -10%     | 74       | 69       | -7%      | 1079     | 1,047    | -3%      |