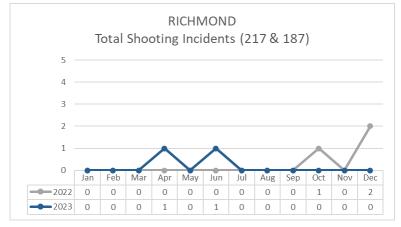

|         | FIREARM RELATED                  | Dec 2022 | Dec 2023 | %     | Nov 2023 | Dec 2023 | %       | YTD 2022 | YTD 2023 | %     |
|---------|----------------------------------|----------|----------|-------|----------|----------|---------|----------|----------|-------|
| ي       | Non-Fatal Shooting Victims-217   | 1        | 0        | -100% | 0        | 0        | not cal | 2        | 2        | 0%    |
| N. O.   | Non-Fatal Shooting Victims-217   | 1        | 0        | -100% | 0        | 0        | not cal | 2        | 2        | 0%    |
| l o     | Homicides by Firearm-187 Victims | 1        | 0        | -100% | 0        | 0        | not cal | 1        | 0        | -100% |
| 5       | Total Gun Violence Incidents     | 2        | 0        | -100% | 0        | 0        | not cal | 3        | 2        | -33%  |
| REARING |                                  |          |          |       | -        |          |         |          |          |       |
| A.      | Firearms Seized                  | 6        | 2        | -67%  | 2        | 2        | 0%      | 49       | 35       | -29%  |