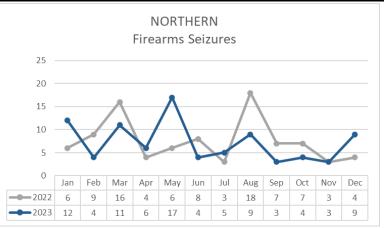

|         | FIREARM RELATED                                                                                  | Dec 2022 | Dec 2023 | %       | Nov 2023 | Dec 2023 | %       | YTD 2022 | YTD 2023 | %    |
|---------|--------------------------------------------------------------------------------------------------|----------|----------|---------|----------|----------|---------|----------|----------|------|
| S       | Non-Fatal Shooting Incidents-217 Non-Fatal Shooting Victims-217 Homicides by Firearm-187 Victims | 1        | 1        | 0%      | 0        | 1        | not cal | 11       | 11       | 0%   |
|         | Non-Fatal Shooting Victims-217                                                                   | 1        | 1        | 0%      | 0        | 1        | not cal | 13       | 12       | -8%  |
| Q       | Homicides by Firearm-187 Victims                                                                 | 0        | 0        | not cal | 0        | 0        | not cal | 6        | 4        | -33% |
| *5      | Total Gun Violence Incidents                                                                     | 1        | 1        | 0%      | 0        | 1        | not cal | 17       | 14       | -18% |
| REARINS |                                                                                                  |          |          |         |          |          |         |          |          |      |
| T. C.   | Firearms Seized                                                                                  | 4        | 9        | 125%    | 3        | 9        | 200%    | 91       | 87       | -4%  |