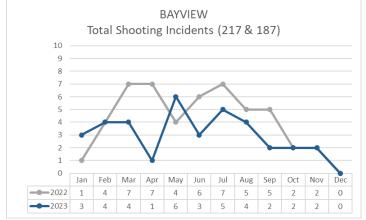

Bayview Profile December 1-31, 2023

**District Supervisors** 

**District 9: Hillary Ronen** 

**District 10: Shamann Walton** 

**Captain David Maron** 

|                  |                     |                              | Subcategory          | Dec 2022 | Dec 2023 | % Change | Nov 2023 | Dec 2023 | % Change | YTD 2022 | YTD 2023 | % Change YTD |
|------------------|---------------------|------------------------------|----------------------|----------|----------|----------|----------|----------|----------|----------|----------|--------------|
|                  |                     | HOMICIDE                     |                      | 3.00     | 0.00     | -100.00% | 0.00     | 0.00     | 0.00%    | 16.00    | 11.00    | -31.25%      |
|                  |                     | RAPE                         |                      | 3.00     | 1.00     | -66.67%  | 2.00     | 1.00     | -50.00%  | 28.00    | 13.00    | -53.57%      |
|                  | PART 1<br>VIOLENT   | ROBBERY                      |                      | 21.00    | 10.00    | -52.38%  | 22.00    | 10.00    | -54.55%  | 229.00   | 277.00   | 20.96%       |
|                  | CRIMES              | ASSAULT                      |                      | 21.00    | 19.00    | -9.52%   | 19.00    | 19.00    | 0.00%    | 366.00   | 295.00   | -19.40%      |
|                  |                     | HUMAN TRAFFICKING – SEX ACT  |                      | 0.00     | 0.00     | 0.00%    | 0.00     | 0.00     | 0.00%    | 1.00     | 0.00     | -100.00%     |
|                  |                     | HUMAN TRAFFICKING – INV SERV |                      | 0.00     | 0.00     | 0.00%    | 0.00     | 0.00     | 0.00%    | 0.00     | 0.00     | 0.00%        |
| CDIME CTATICTICS |                     | PART 1 VIOLENT CRIME         | S Total              | 48.00    | 30.00    | -37.50%  | 43.00    | 30.00    | -30.23%  | 640.00   | 596.00   | -6.88%       |
| CRIME STATISTICS |                     | BURGLARY                     |                      | 50.00    | 37.00    | -26.00%  | 35.00    | 37.00    | 5.71%    | 554.00   | 408.00   | -26.35%      |
|                  |                     | LARCENY THEFT                | **PERSON/OTHER THEFT | 63.00    | 49.00    | -22.22%  | 49.00    | 49.00    | 0.00%    | 634.00   | 627.00   | -1.10%       |
|                  | PART 1<br>PROPERTY  |                              | **THEFT FROM VEHICLE | 81.00    | 45.00    | -44.44%  | 53.00    | 45.00    | -15.09%  | 1056.00  | 909.00   | -13.92%      |
|                  | CRIMES              |                              | Larceny Theft Total  | 144.00   | 94.00    | -34.72%  | 102.00   | 94.00    | -7.84%   | 1690.00  | 1536.00  | -9.11%       |
|                  | _                   | MOTOR VEHICLE THEFT          |                      | 91.00    | 58.00    | -36.26%  | 74.00    | 58.00    | -21.62%  | 1071.00  | 1116.00  | 4.20%        |
|                  |                     | ARSON                        |                      | 7.00     | 5.00     | -28.57%  | 3.00     | 5.00     | 66.67%   | 46.00    | 47.00    | 2.17%        |
|                  |                     | PART 1 PROPERTY CRIM         | IES Total            | 292.00   | 194.00   | -33.56%  | 214.00   | 194.00   | -9.35%   | 3361.00  | 3107.00  | -7.56%       |
|                  | TOTAL PART 1 CRIMES |                              |                      | 340.00   | 224.00   | -34.12%  | 257.00   | 224.00   | -12.84%  | 4001.00  | 3703.00  | -7.45%       |

|                                          | FIREARM RELATED                  | Dec 2022 | Dec 2023 | %    | Nov 2023 | Dec 2023 | %       | YTD 2022 | YTD 2023 | %    |
|------------------------------------------|----------------------------------|----------|----------|------|----------|----------|---------|----------|----------|------|
| ક્                                       | Non-Fatal Shooting Incidents-217 | 0        | 0        | 0%   | 2        | 0        | -100%   | 42       | 29       | -31% |
|                                          | Non-Fatal Shooting Victims-217   | 0        | 0        | 0%   | 3        | 0        | -100%   | 45       | 31       | -31% |
| Shoon                                    | Homicides by Firearm-187 Victims | 0        | 0        | 0%   | 0        | 0        | not cal | 11       | 8        | -27% |
| 5                                        | Total Gun Violence Incidents     | 0        | 0        | 0%   | 2        | 0        | -100%   | 50       | 36       | -28% |
| SIREARINS                                |                                  |          |          |      |          |          |         |          |          |      |
| A. A | Firearms Seized                  | 11       | 9        | -18% | 11       | 9        | -18%    | 210      | 169      | -20% |