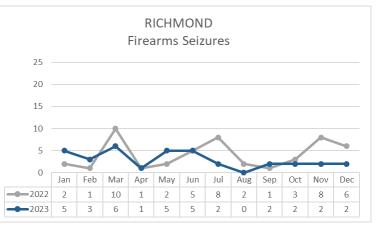

|         | FIREARM RELATED                  | Dec 2022 | Dec 2023 | %     | Nov 2023 | Dec 2023 | %       | YTD 2022 | YTD 2023 | %     |
|---------|----------------------------------|----------|----------|-------|----------|----------|---------|----------|----------|-------|
| ي       | Non-Fatal Shooting Victims-217   | 1        | 0        | -100% | 0        | 0        | not cal | 2        | 2        | 0%    |
| N. O.   | Non-Fatal Shooting Victims-217   | 1        | 0        | -100% | 0        | 0        | not cal | 2        | 2        | 0%    |
| l o     | Homicides by Firearm-187 Victims | 1        | 0        | -100% | 0        | 0        | not cal | 1        | 0        | -100% |
| 5       | Total Gun Violence Incidents     | 2        | 0        | -100% | 0        | 0        | not cal | 3        | 2        | -33%  |
| REARING |                                  |          |          |       | -        |          |         |          |          |       |
| A.      | Firearms Seized                  | 6        | 2        | -67%  | 2        | 2        | 0%      | 49       | 35       | -29%  |