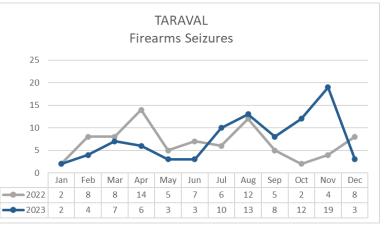

|         | FIREARM RELATED                  | Dec 2022 | Dec 2023 | %       | Nov 2023 | Dec 2023 | %       | YTD 2022 | YTD 2023 | %    |
|---------|----------------------------------|----------|----------|---------|----------|----------|---------|----------|----------|------|
| Ş       | Non-Fatal Shooting Incidents-217 | 2        | 0        | -100%   | 1        | 0        | -100%   | 8        | 6        | -25% |
| Q N     | Non-Fatal Shooting Victims-217   | 3        | 0        | -100%   | 1        | 0        | -100%   | 9        | 6        | -33% |
| , o     | Homicides by Firearm-187 Victims | 0        | 1        | not cal | 0        | 1        | not cal | 2        | 1        | -50% |
| \$      | Total Gun Violence Incidents     | 2        | 1        | -50%    | 1        | 1        | 0%      | 9        | 7        | -22% |
| HEARINS |                                  |          |          |         |          |          |         |          |          |      |
| 14      | Firearms Seized                  | 8        | 3        | -63%    | 19       | 3        | -84%    | 81       | 90       | 11%  |