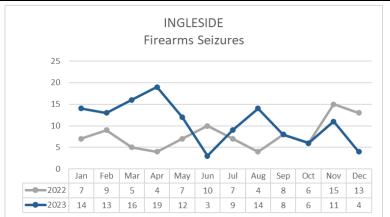

|           | FIREARM RELATED                  | Dec 2022 | Dec 2023 | %       | Nov 2023 | Dec 2023 | %       | YTD 2022 | YTD 2023 | %    |
|-----------|----------------------------------|----------|----------|---------|----------|----------|---------|----------|----------|------|
| <i>જુ</i> | Non-Fatal Shooting Incidents-217 | 0        | 0        | not cal | 0        | 0        | not cal | 16       | 14       | -13% |
| , A       | Non-Fatal Shooting Victims-217   | 0        | 0        | not cal | 0        | 0        | not cal | 17       | 16       | -6%  |
| S.        | Homicides by Firearm-187 Victims | 0        | 0        | not cal | 0        | 0        | not cal | 6        | 2        | -67% |
| OH'S      | Total Gun Violence Incidents     | 0        | 0        | not cal | 0        | 0        | not cal | 19       | 16       | -16% |
| SAMAS     |                                  | •        |          |         | •        |          |         |          |          |      |
| A         | Firearms Seized                  | 13       | 4        | -69%    | 11       | 4        | -64%    | 95       | 129      | 36%  |