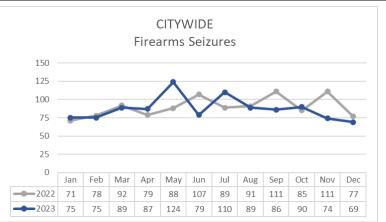

|         | FIREARM RELATED                  | Dec 2022 | Dec 2023 | % Change | Nov 2023 | Dec 2023 | % Change | YTD 2022 | YTD 2023 | % Change |
|---------|----------------------------------|----------|----------|----------|----------|----------|----------|----------|----------|----------|
| ડુ      | Non-Fatal Shooting Incidents-217 | 14       | 6        | -57%     | 5        | 6        | 20%      | 159      | 134      | -16%     |
|         | Non-Fatal Shooting Victims-217   | 17       | 6        | -65%     | 7        | 6        | -14%     | 176      | 158      | -10%     |
|         | Homicides by Firearm-187 Victims | 2        | 1        | -50%     | 1        | 1        | 0%       | 35       | 33       | -6%      |
| \$      | Total Gun Violence Incidents     | 16       | 7        | -56%     | 6        | 7        | 17%      | 185      | 162      | -12%     |
| PEARINS |                                  |          |          |          |          |          |          |          |          |          |
| A A     | Firearms Seized                  | 77       | 69       | -10%     | 74       | 69       | -7%      | 1079     | 1,047    | -3%      |