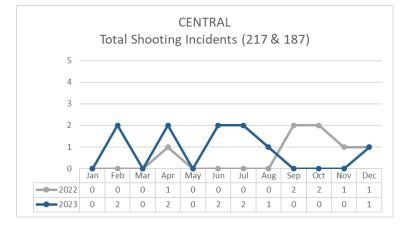

|                       | FIREARM RELATED                                                                                                               | Dec 2022 | Dec 2023 | %       | Nov 2023 | Dec 2023 | %       | YTD 2022 | YTD 2023 | %       |
|-----------------------|-------------------------------------------------------------------------------------------------------------------------------|----------|----------|---------|----------|----------|---------|----------|----------|---------|
| છ                     | Non-Fatal Shooting Incidents-217 Non-Fatal Shooting Victims-217 Homicides by Firearm-187 Victims Total Gun Violence Incidents | 1        | 1        | 0%      | 0        | 1        | not cal | 7        | 9        | 29%     |
| N.                    | Non-Fatal Shooting Victims-217                                                                                                | 1        | 1        | 0%      | 0        | 1        | not cal | 7        | 12       | 71%     |
| o'                    | Homicides by Firearm-187 Victims                                                                                              | 0        | 0        | not cal | 0        | 0        | not cal | 0        | 2        | not cal |
| Š                     | Total Gun Violence Incidents                                                                                                  | 1        | 1        | 0%      | 0        | 1        | not cal | 7        | 10       | 43%     |
| <sup>FIRE</sup> ARIUS |                                                                                                                               | I        |          |         |          |          |         |          | Γ        |         |
| 11                    | Firearms Seized                                                                                                               | 5        | 9        | 80%     | 1        | 9        | 800%    | 66       | 82       | 24%     |