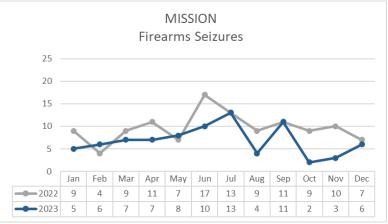

|         | FIREARM RELATED                  | Dec 2022 | Dec 2023 | %       | Nov 2023 | Dec 2023 | %       | YTD 2022 | YTD 2023 | %    |
|---------|----------------------------------|----------|----------|---------|----------|----------|---------|----------|----------|------|
| Ş       | Non-Fatal Shooting Incidents-217 | 4        | 0        | -100%   | 0        | 0        | not cal | 21       | 22       | 5%   |
| , in    | Non-Fatal Shooting Victims-217   | 5        | 0        | -100%   | 0        | 0        | not cal | 26       | 32       | 23%  |
|         | Homicides by Firearm-187 Victims | 0        | 0        | not cal | 0        | 0        | not cal | 3        | 3        | 0%   |
| \$      | Total Gun Violence Incidents     | 4        | 0        | -100%   | 0        | 0        | not cal | 23       | 24       | 4%   |
| PEAPINS |                                  |          |          |         |          |          |         |          |          |      |
| A. A.   | Firearms Seized                  | 7        | 6        | -14%    | 3        | 6        | 100%    | 116      | 82       | -29% |