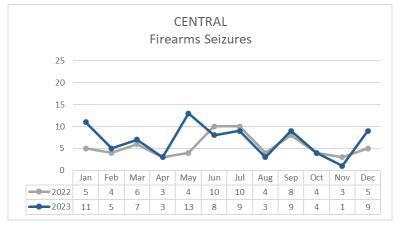

|                       | FIREARM RELATED                                                                                                               | Dec 2022 | Dec 2023 | %       | Nov 2023 | Dec 2023 | %       | YTD 2022 | YTD 2023 | %       |
|-----------------------|-------------------------------------------------------------------------------------------------------------------------------|----------|----------|---------|----------|----------|---------|----------|----------|---------|
| છ                     | Non-Fatal Shooting Incidents-217 Non-Fatal Shooting Victims-217 Homicides by Firearm-187 Victims Total Gun Violence Incidents | 1        | 1        | 0%      | 0        | 1        | not cal | 7        | 9        | 29%     |
| N.                    | Non-Fatal Shooting Victims-217                                                                                                | 1        | 1        | 0%      | 0        | 1        | not cal | 7        | 12       | 71%     |
| o'                    | Homicides by Firearm-187 Victims                                                                                              | 0        | 0        | not cal | 0        | 0        | not cal | 0        | 2        | not cal |
| Š                     | Total Gun Violence Incidents                                                                                                  | 1        | 1        | 0%      | 0        | 1        | not cal | 7        | 10       | 43%     |
| <sup>FIRE</sup> ARIUS |                                                                                                                               | I        |          |         |          |          |         |          | Γ        |         |
| 11                    | Firearms Seized                                                                                                               | 5        | 9        | 80%     | 1        | 9        | 800%    | 66       | 82       | 24%     |