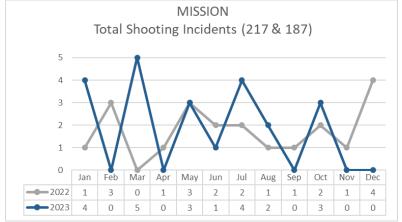

|         | FIREARM RELATED                  | Dec 2022 | Dec 2023 | %       | Nov 2023 | Dec 2023 | %       | YTD 2022 | YTD 2023 | %    |
|---------|----------------------------------|----------|----------|---------|----------|----------|---------|----------|----------|------|
| Ş       | Non-Fatal Shooting Incidents-217 | 4        | 0        | -100%   | 0        | 0        | not cal | 21       | 22       | 5%   |
| , in    | Non-Fatal Shooting Victims-217   | 5        | 0        | -100%   | 0        | 0        | not cal | 26       | 32       | 23%  |
|         | Homicides by Firearm-187 Victims | 0        | 0        | not cal | 0        | 0        | not cal | 3        | 3        | 0%   |
| \$      | Total Gun Violence Incidents     | 4        | 0        | -100%   | 0        | 0        | not cal | 23       | 24       | 4%   |
| PEAPINS |                                  |          |          |         |          |          |         |          |          |      |
| A. A.   | Firearms Seized                  | 7        | 6        | -14%    | 3        | 6        | 100%    | 116      | 82       | -29% |