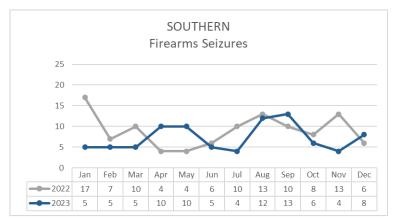

|                                           | FIREARM RELATED                  | Dec 2022 | Dec 2023 | %     | Nov 2023 | Dec 2023 | %       | YTD 2022 | YTD 2023 | %    |
|-------------------------------------------|----------------------------------|----------|----------|-------|----------|----------|---------|----------|----------|------|
| ક્                                        | Non-Fatal Shooting Incidents-217 | 2        | 0        | -100% | 0        | 0        | not cal | 22       | 18       | -18% |
| II.                                       | Non-Fatal Shooting Victims-217   | 3        | 0        | -100% | 0        | 0        | not cal | 26       | 19       | -27% |
| Q                                         | Homicides by Firearm-187 Victims | 1        | 0        | -100% | 0        | 0        | not cal | 2        | 2        | 0%   |
| Š                                         | Total Gun Violence Incidents     | 3        | 0        | -100% | 0        | 0        | not cal | 24       | 20       | -17% |
| REAPINS                                   |                                  |          |          |       |          |          |         |          |          |      |
| N. S. | Firearms Seized                  | 6        | 8        | 33%   | 4        | 8        | 100%    | 108      | 87       | -19% |