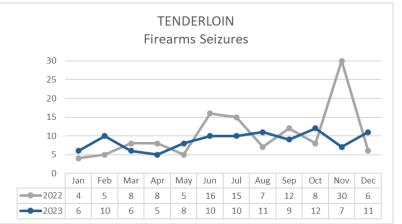

#### **Tenderloin Profile**

December 1-31, 2023

**District Supervisors** 

District 3: Aaron Peskin

**District 5: Dean Preston** 

**District 6: Matt Dorsey** 

**Captain Sergio Chin** 

|                  |                              |                             | Subcategory          | Dec 2022 | Dec 2023 | % Change | Nov 2023 | Dec 2023 | % Change | YTD 2022 | YTD 2023 | % Change YTD |
|------------------|------------------------------|-----------------------------|----------------------|----------|----------|----------|----------|----------|----------|----------|----------|--------------|
|                  |                              | HOMICIDE                    |                      | 0.00     | 0.00     | 0.00%    | 1.00     | 0.00     | -100.00% | 7.00     | 12.00    | 71.43%       |
|                  |                              | RAPE                        |                      | 3.00     | 1.00     | -66.67%  | 2.00     | 1.00     | -50.00%  | 35.00    | 25.00    | -28.57%      |
|                  | PART 1<br>VIOLENT            | ROBBERY                     |                      | 23.00    | 27.00    | 17.39%   | 19.00    | 27.00    | 42.11%   | 341.00   | 379.00   | 11.14%       |
|                  | CRIMES                       | ASSAULT                     |                      | 40.00    | 35.00    | -12.50%  | 34.00    | 35.00    | 2.94%    | 493.00   | 442.00   | -10.34%      |
|                  |                              | HUMAN TRAFFICKING – SEX ACT |                      | 0.00     | 0.00     | 0.00%    | 0.00     | 0.00     | 0.00%    | 3.00     | 0.00     | -100.00%     |
|                  | HUMAN TRAFFICKING - INV SERV |                             |                      | 0.00     | 0.00     | 0.00%    | 0.00     | 0.00     | 0.00%    | 0.00     | 0.00     | 0.00%        |
| ODIME OTATIOTICS |                              | PART 1 VIOLENT CRIME        | 66.00                | 63.00    | -4.55%   | 56.00    | 63.00    | 12.50%   | 879.00   | 858.00   | -2.39%   |              |
| CRIME STATISTICS |                              | BURGLARY                    |                      | 28.00    | 13.00    | -53.57%  | 16.00    | 13.00    | -18.75%  | 230.00   | 241.00   | 4.78%        |
|                  |                              | LARCENY THEFT               | **PERSON/OTHER THEFT | 137.00   | 53.00    | -61.31%  | 72.00    | 53.00    | -26.39%  | 1466.00  | 1228.00  | -16.23%      |
|                  | PART 1<br>PROPERTY           |                             | **THEFT FROM VEHICLE | 29.00    | 11.00    | -62.07%  | 17.00    | 11.00    | -35.29%  | 351.00   | 242.00   | -31.05%      |
|                  | CRIMES                       |                             | Larceny Theft Total  | 166.00   | 64.00    | -61.45%  | 89.00    | 64.00    | -28.09%  | 1817.00  | 1470.00  | -19.10%      |
|                  |                              | MOTOR VEHICLE THEFT         |                      | 22.00    | 17.00    | -22.73%  | 16.00    | 17.00    | 6.25%    | 217.00   | 242.00   | 11.52%       |
|                  |                              | ARSON                       |                      | 2.00     | 4.00     | 100.00%  | 4.00     | 4.00     | 0.00%    | 27.00    | 29.00    | 7.41%        |
|                  | PART 1 PROPERTY CRIMES Total |                             |                      |          | 98.00    | -55.05%  | 125.00   | 98.00    | -21.60%  | 2291.00  | 1982.00  | -13.49%      |
|                  | TOI                          | AL PART 1 CRIMES            | TOTAL PART 1 CRIMES  |          |          |          | 181.00   | 161.00   | -11.05%  | 3170.00  | 2840.00  | -10.41%      |

|              | FIREARM RELATED                  | Dec 2022 | Dec 2023 | %       | Nov 2023 | Dec 2023 | %     | YTD 2022 | YTD 2023 | %    |
|--------------|----------------------------------|----------|----------|---------|----------|----------|-------|----------|----------|------|
| S            | Non-Fatal Shooting Incidents-217 | 3        | 4        | 33%     | 2        | 4        | 100%  | 28       | 23       | -18% |
|              | Non-Fatal Shooting Victims-217   | 3        | 4        | 33%     | 3        | 4        | 33%   | 29       | 28       | -3%  |
| , <b>o</b> ` | Homicides by Firearm-187 Victims | 0        | 0        | not cal | 1        | 0        | -100% | 3        | 10       | 233% |
| 5            | Total Gun Violence Incidents     | 3        | 4        | 33%     | 3        | 4        | 33%   | 31       | 32       | 3%   |
| REARINS      |                                  |          |          |         |          |          |       |          |          |      |
|              | Firearms Seized                  | 6        | 11       | 83%     | 7        | 11       | 57%   | 124      | 105      | -15% |