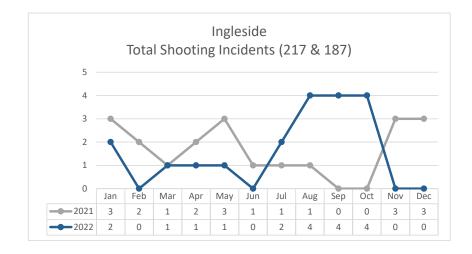

Data Extraction Date: 01/06/23 V.2.

Data Sources: Crime Data Warehouse.

|          | FIREARM RELATED                      | 2021     | 2022     | %      | 2022     | 2022     | %      | 2021 | 2022  | %      |
|----------|--------------------------------------|----------|----------|--------|----------|----------|--------|------|-------|--------|
|          |                                      | DECEMBER | DECEMBER | Change | NOVEMBER | DECEMBER | Change | YT   | D     | Change |
| 65       | Non-Fatal Shooting Incidents-217     | 11       | 14       | 27%    | 4        | 14       | 250%   | 154  | 159   | 3%     |
| NA<br>NA | Non-Fatal Shooting Victims-217       | 13       | 17       | 31%    | 4        | 17       | 325%   | 178  | 176   | -1%    |
| 00%      | Homicides by Firearm-187             | 4        | 2        | -50%   | 3        | 2        | -33%   | 44   | 35    | -20%   |
| Š.       | Total Shooting Incidents (217 & 187) | 14       | 16       | 14%    | 7        | 16       | 129%   | 189  | 185   | -2%    |
| REARINS  |                                      |          |          |        |          |          |        |      |       |        |
| 4 T      | Firearms Seized                      | 46       | 81       | 76%    | 111      | 81       | -27%   | 1011 | 1,083 | 7%     |