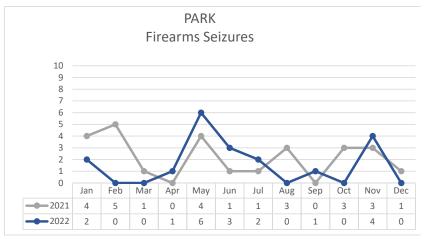

|                                                                                                                               |          |          |         |          |          |         |      |      |        |
| A STATE OF THE STA | Firearms Seized                                                                                                               | 1        | 0        | -100%   | 4        | 0        | -100%   | 26   | 19   | -27%   |







**CRIME STATISTICS** 

### COMPSTAT Richmond Profile DEC-01-2022 to DEC-31-2022



District Supervisors

District 1: Connie Chan

District 2: Catherine Stefani

District 4: Joel Engardio

**District 5: Dean Preston** 



**Captain Chris Canning** 

| PART 1 VIOLENT CRIMES               | DECEMBER | DECEMBER | % Change | NOVEMBER | DECEMBER | % Change  | YTD 2021  | YTD 2022 | % Change  |
|-------------------------------------|----------|----------|----------|----------|----------|-----------|-----------|----------|-----------|
| PART I VIOLENT CRIIVIES             | 2021     | 2022     | % Change | 2022     | 2022     | ∕₀ Change | 110 2021  | 110 2022 | ∕₀ Change |
| HOMICIDE                            | 1        | 1        | 0%       | 0        | 1        | not cal   | 1         | 1