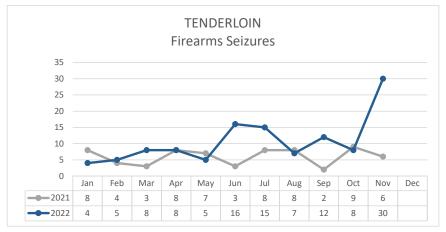

Data Extraction Date: 01/06/23 V.2.

Data Sources: Crime Data Warehouse.

|          | FIREARM RELATED                      | 2021     | 2022     | %      | 2022     | 2022     | %      | 2021 | 2022  | %      |
|----------|--------------------------------------|----------|----------|--------|----------|----------|--------|------|-------|--------|
|          |                                      | DECEMBER | DECEMBER | Change | NOVEMBER | DECEMBER | Change | YT   | D     | Change |
| 65       | Non-Fatal Shooting Incidents-217     | 11       | 14       | 27%    | 4        | 14       | 250%   | 154  | 159   | 3%     |
| NA<br>NA | Non-Fatal Shooting Victims-217       | 13       | 17       | 31%    | 4        | 17       | 325%   | 178  | 176   | -1%    |
| 00%      | Homicides by Firearm-187             | 4        | 2        | -50%   | 3        | 2        | -33%   | 44   | 35    | -20%   |
| Š.       | Total Shooting Incidents (217 & 187) | 14       | 16       | 14%    | 7        | 16       | 129%   | 189  | 185   | -2%    |
| REARINS  |                                      |          |          |        |          |          |        |      |       |        |
| 4 T      | Firearms Seized                      | 46       | 81       | 76%    | 111      | 81       | -27%   | 1011 | 1,083 | 7%     |