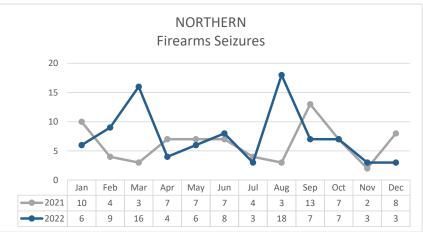

|                               | 2021     | 2022     |        | 2022     | 2022     |        | 2021     | 2022     |        |
|-------------------------------|----------|----------|--------|----------|----------|--------|----------|----------|--------|
|                               | DECEMBER | DECEMBER |        | NOVEMBER | DECEMBER |        | Y        | ΓD       |        |
|                               | ACTUAL   | ACTUAL   | %      | ACTUAL   | ACTUAL   | %      | ACTUAL   | ACTUAL   | %      |
| CLASSIFICATION OF OFFENSE     | OFFENSES | OFFENSES | Change | OFFENSES | OFFENSES | Change | OFFENSES | OFFENSES | Change |
|                               |          |          |        |          |          |        |          |          |        |
| OTHER ASSAULTS (Misdemeanor): | 51       | 51       | 0%     | 58       | 51       | -12%   | 531      | 629      | 18%    |