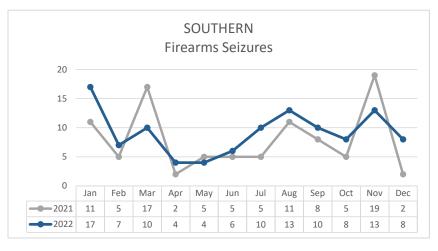

Data Extraction Date: 01/06/23 V.2.

Data Sources: Crime Data Warehouse.

|         | FIREARM RELATED                                                                                                               | 2021     | 2022     | %       | 2022     | 2022     | %       | 2021 | 2022 | %      |
|---------|-------------------------------------------------------------------------------------------------------------------------------|----------|----------|---------|----------|----------|---------|------|------|--------|
|         |                                                                                                                               | DECEMBER | DECEMBER | Change  | NOVEMBER | DECEMBER | Change  | Y    | ΓD   | Change |
| స       | Non-Fatal Shooting Incidents-217 Non-Fatal Shooting Victims-217 Homicides by Firearm-187 Total Shooting Incidents (217 & 187) | 0        | 2        | not cal | 0        | 2        | not cal | 8    | 22   | 175%   |
|         | Non-Fatal Shooting Victims-217                                                                                                | 0        | 3        | not cal | 0        | 3        | not cal | 8    | 26   | 225%   |
| ,o      | Homicides by Firearm-187                                                                                                      | 1        | 1        | 0%      | 0        | 1        | not cal | 3    | 2    | -33%   |
| X's     | Total Shooting Incidents (217 & 187)                                                                                          | 1        | 3        | 200%    | 0        | 3        | not cal | 11   | 24   | 118%   |
| TREAMUS |                                                                                                                               |          |          |         |          |          |         |      |      |        |
| 14      | Firearms Seized                                                                                                               | 2        | 8        | 300%    | 13       | 8        | -38%    | 95   | 110  | 16%    |