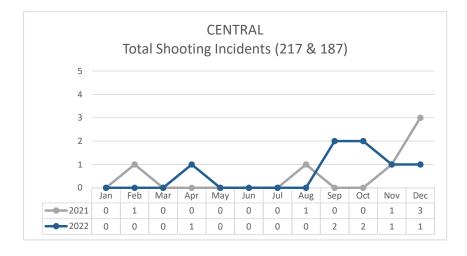

Data Extraction Date: 01/06/23 V.2.

Data Sources: Crime Data Warehouse.

|                                                                                                                                                                                                                                                                                                                                                                                                                                                                                                                                                                                                                                                                                                                                                                                                                                                                                                                                                                                                                                                                                                                                                                                                                                                                                                                                                                                                                                                                                                                                                                                                                                                                                                                                                                                                                                                                                                                                                                                                                                                                                                                                | FIREARM RELATED                      | 2021     | 2022     | %       | 2022     | 2022     | %       | 2021 | 2022 | %       |
|--------------------------------------------------------------------------------------------------------------------------------------------------------------------------------------------------------------------------------------------------------------------------------------------------------------------------------------------------------------------------------------------------------------------------------------------------------------------------------------------------------------------------------------------------------------------------------------------------------------------------------------------------------------------------------------------------------------------------------------------------------------------------------------------------------------------------------------------------------------------------------------------------------------------------------------------------------------------------------------------------------------------------------------------------------------------------------------------------------------------------------------------------------------------------------------------------------------------------------------------------------------------------------------------------------------------------------------------------------------------------------------------------------------------------------------------------------------------------------------------------------------------------------------------------------------------------------------------------------------------------------------------------------------------------------------------------------------------------------------------------------------------------------------------------------------------------------------------------------------------------------------------------------------------------------------------------------------------------------------------------------------------------------------------------------------------------------------------------------------------------------|--------------------------------------|----------|----------|---------|----------|----------|---------|------|------|---------|
|                                                                                                                                                                                                                                                                                                                                                                                                                                                                                                                                                                                                                                                                                                                                                                                                                                                                                                                                                                                                                                                                                                                                                                                                                                                                                                                                                                                                                                                                                                                                                                                                                                                                                                                                                                                                                                                                                                                                                                                                                                                                                                                                |                                      | DECEMBER | DECEMBER | Change  | NOVEMBER | DECEMBER | Change  | Y    | ΓD   | Change  |
| ક્ષ                                                                                                                                                                                                                                                                                                                                                                                                                                                                                                                                                                                                                                                                                                                                                                                                                                                                                                                                                                                                                                                                                                                                                                                                                                                                                                                                                                                                                                                                                                                                                                                                                                                                                                                                                                                                                                                                                                                                                                                                                                                                                                                            | Non-Fatal Shooting Incidents-217     | 3        | 1        | -67%    | 1        | 1        | 0%      | 6    | 7    | 17%     |
| SHOOTINGS                                                                                                                                                                                                                                                                                                                                                                                                                                                                                                                                                                                                                                                                                                                                                                                                                                                                                                                                                                                                                                                                                                                                                                                                                                                                                                                                                                                                                                                                                                                                                                                                                                                                                                                                                                                                                                                                                                                                                                                                                                                                                                                      | Non-Fatal Shooting Victims-217       | 5        | 1        | -80%    | 1        | 1        | 0%      | 9    | 7    | -22%    |
| Q <sup>o</sup>                                                                                                                                                                                                                                                                                                                                                                                                                                                                                                                                                                                                                                                                                                                                                                                                                                                                                                                                                                                                                                                                                                                                                                                                                                                                                                                                                                                                                                                                                                                                                                                                                                                                                                                                                                                                                                                                                                                                                                                                                                                                                                                 | Homicides by Firearm-187             | 0        | 0        | not cal | 0        | 0        | not cal | 0    | 0    | not cal |
| Š.                                                                                                                                                                                                                                                                                                                                                                                                                                                                                                                                                                                                                                                                                                                                                                                                                                                                                                                                                                                                                                                                                                                                                                                                                                                                                                                                                                                                                                                                                                                                                                                                                                                                                                                                                                                                                                                                                                                                                                                                                                                                                                                             | Total Shooting Incidents (217 & 187) | 3        | 1        | -67%    | 1        | 1        | 0%      | 6    | 7    | 17%     |
| FIREGRIUS                                                                                                                                                                                                                                                                                                                                                                                                                                                                                                                                                                                                                                                                                                                                                                                                                                                                                                                                                                                                                                                                                                                                                                                                                                                                                                                                                                                                                                                                                                                                                                                                                                                                                                                                                                                                                                                                                                                                                                                                                                                                                                                      |                                      |          |          |         |          |          |         |      |      |         |
| a de la companya de l | Firearms Seized                      | 6        | 5        | -17%    | 3        | 5        | 67%     | 85   | 66   | -22%    |