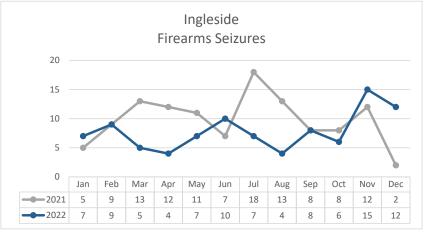

Data Extraction Date: 01/06/23 V.2.

Data Sources: Crime Data Warehouse.

|          | FIREARM RELATED                      | 2021     | 2022     | %      | 2022     | 2022     | %      | 2021 | 2022  | %      |
|----------|--------------------------------------|----------|----------|--------|----------|----------|--------|------|-------|--------|
|          |                                      | DECEMBER | DECEMBER | Change | NOVEMBER | DECEMBER | Change | YT   | D     | Change |
| 65       | Non-Fatal Shooting Incidents-217     | 11       | 14       | 27%    | 4        | 14       | 250%   | 154  | 159   | 3%     |
| NA<br>NA | Non-Fatal Shooting Victims-217       | 13       | 17       | 31%    | 4        | 17       | 325%   | 178  | 176   | -1%    |
| 00%      | Homicides by Firearm-187             | 4        | 2        | -50%   | 3        | 2        | -33%   | 44   | 35    | -20%   |
| Š.       | Total Shooting Incidents (217 & 187) | 14       | 16       | 14%    | 7        | 16       | 129%   | 189  | 185   | -2%    |
| REARINS  |                                      |          |          |        |          |          |        |      |       |        |
| 4 T      | Firearms Seized                      | 46       | 81       | 76%    | 111      | 81       | -27%   | 1011 | 1,083 | 7%     |