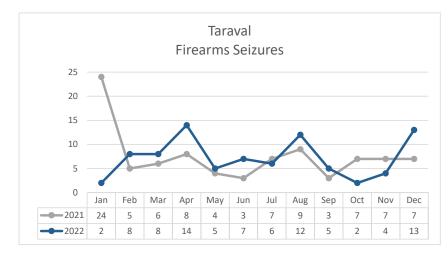

Data Extraction Date: 01/06/23 V.2.

Data Sources: Crime Data Warehouse.

|         | FIREARM RELATED                                                                                                               | 2021     | 2022     | %       | 2022     | 2022     | %       | 2021 | 2022 | %      |
|---------|-------------------------------------------------------------------------------------------------------------------------------|----------|----------|---------|----------|----------|---------|------|------|--------|
|         |                                                                                                                               | DECEMBER | DECEMBER | Change  | NOVEMBER | DECEMBER | Change  | Y    | ΓD   | Change |
| స       | Non-Fatal Shooting Incidents-217 Non-Fatal Shooting Victims-217 Homicides by Firearm-187 Total Shooting Incidents (217 & 187) | 0        | 2        | not cal | 0        | 2        | not cal | 8    | 22   | 175%   |
|         | Non-Fatal Shooting Victims-217                                                                                                | 0        | 3        | not cal | 0        | 3        | not cal | 8    | 26   | 225%   |
| ,o      | Homicides by Firearm-187                                                                                                      | 1        | 1        | 0%      | 0        | 1        | not cal | 3    | 2    | -33%   |
| X's     | Total Shooting Incidents (217 & 187)                                                                                          | 1        | 3        | 200%    | 0        | 3        | not cal | 11   | 24   | 118%   |
| TREAMUS |                                                                                                                               |          |          |         |          |          |         |      |      |        |
| 14      | Firearms Seized                                                                                                               | 2        | 8        | 300%    | 13       | 8        | -38%    | 95   | 110  | 16%    |