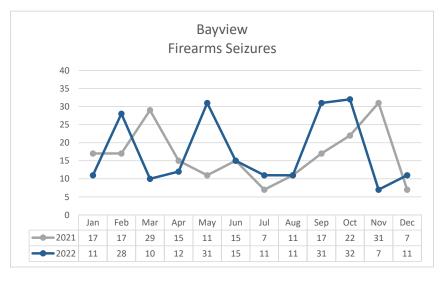

Data Extraction Date: 01/06/23 V.2.

Data Sources: Crime Data Warehouse.

|           | FIREARM RELATED                      | 2021     | 2022     | %      | 2022     | 2022     | %       | 2021 | 2022 | %      |
|-----------|--------------------------------------|----------|----------|--------|----------|----------|---------|------|------|--------|
|           |                                      | DECEMBER | DECEMBER | Change | NOVEMBER | DECEMBER | Change  | Y    | ΓD   | Change |
| Ş         | Non-Fatal Shooting Incidents-217     | 3        | 0        | -100%  | 2        | 0        | -100%   | 46   | 42   | -9%    |
| SHOOTINGS | Non-Fatal Shooting Victims-217       | 3        | 0        | -100%  | 2        | 0        | -100%   | 54   | 45   | -17%   |
| ó         | Homicides by Firearm-187             | 1        | 0        | -100%  | 0        | 0        | not cal | 15   | 11   | -27%   |
| X's       | Total Shooting Incidents (217 & 187) | 3        | 0        | -100%  | 2        | 0        | -100%   | 57   | 50   | -12%   |
| REARINS   |                                      |          |          |        |          |          |         |      |      |        |
| A.        | Firearms Seized                      | 7        | 11       | 57%    | 7        | 11       | 57%     | 199  | 210  | 6%     |