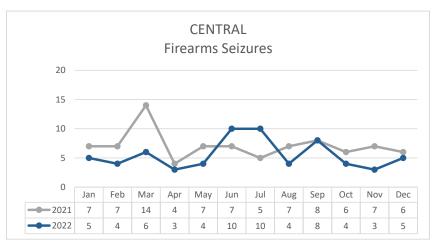

Data Extraction Date: 01/06/23 V.2.

Data Sources: Crime Data Warehouse.

|                                                                                                                                                                                                                                                                                                                                                                                                                                                                                                                                                                                                                                                                                                                                                                                                                                                                                                                                                                                                                                                                                                                                                                                                                                                                                                                                                                                                                                                                                                                                                                                                                                                                                                                                                                                                                                                                                                                                                                                                                                                                                                                                | FIREARM RELATED                      | 2021     | 2022     | %       | 2022     | 2022     | %       | 2021 | 2022 | %       |
|--------------------------------------------------------------------------------------------------------------------------------------------------------------------------------------------------------------------------------------------------------------------------------------------------------------------------------------------------------------------------------------------------------------------------------------------------------------------------------------------------------------------------------------------------------------------------------------------------------------------------------------------------------------------------------------------------------------------------------------------------------------------------------------------------------------------------------------------------------------------------------------------------------------------------------------------------------------------------------------------------------------------------------------------------------------------------------------------------------------------------------------------------------------------------------------------------------------------------------------------------------------------------------------------------------------------------------------------------------------------------------------------------------------------------------------------------------------------------------------------------------------------------------------------------------------------------------------------------------------------------------------------------------------------------------------------------------------------------------------------------------------------------------------------------------------------------------------------------------------------------------------------------------------------------------------------------------------------------------------------------------------------------------------------------------------------------------------------------------------------------------|--------------------------------------|----------|----------|---------|----------|----------|---------|------|------|---------|
|                                                                                                                                                                                                                                                                                                                                                                                                                                                                                                                                                                                                                                                                                                                                                                                                                                                                                                                                                                                                                                                                                                                                                                                                                                                                                                                                                                                                                                                                                                                                                                                                                                                                                                                                                                                                                                                                                                                                                                                                                                                                                                                                |                                      | DECEMBER | DECEMBER | Change  | NOVEMBER | DECEMBER | Change  | Y    | ΓD   | Change  |
| ક્ષ                                                                                                                                                                                                                                                                                                                                                                                                                                                                                                                                                                                                                                                                                                                                                                                                                                                                                                                                                                                                                                                                                                                                                                                                                                                                                                                                                                                                                                                                                                                                                                                                                                                                                                                                                                                                                                                                                                                                                                                                                                                                                                                            | Non-Fatal Shooting Incidents-217     | 3        | 1        | -67%    | 1        | 1        | 0%      | 6    | 7    | 17%     |
| SHOOTINGS                                                                                                                                                                                                                                                                                                                                                                                                                                                                                                                                                                                                                                                                                                                                                                                                                                                                                                                                                                                                                                                                                                                                                                                                                                                                                                                                                                                                                                                                                                                                                                                                                                                                                                                                                                                                                                                                                                                                                                                                                                                                                                                      | Non-Fatal Shooting Victims-217       | 5        | 1        | -80%    | 1        | 1        | 0%      | 9    | 7    | -22%    |
| Q <sup>o</sup>                                                                                                                                                                                                                                                                                                                                                                                                                                                                                                                                                                                                                                                                                                                                                                                                                                                                                                                                                                                                                                                                                                                                                                                                                                                                                                                                                                                                                                                                                                                                                                                                                                                                                                                                                                                                                                                                                                                                                                                                                                                                                                                 | Homicides by Firearm-187             | 0        | 0        | not cal | 0        | 0        | not cal | 0    | 0    | not cal |
| Š.                                                                                                                                                                                                                                                                                                                                                                                                                                                                                                                                                                                                                                                                                                                                                                                                                                                                                                                                                                                                                                                                                                                                                                                                                                                                                                                                                                                                                                                                                                                                                                                                                                                                                                                                                                                                                                                                                                                                                                                                                                                                                                                             | Total Shooting Incidents (217 & 187) | 3        | 1        | -67%    | 1        | 1        | 0%      | 6    | 7    | 17%     |
| FIREGRIUS                                                                                                                                                                                                                                                                                                                                                                                                                                                                                                                                                                                                                                                                                                                                                                                                                                                                                                                                                                                                                                                                                                                                                                                                                                                                                                                                                                                                                                                                                                                                                                                                                                                                                                                                                                                                                                                                                                                                                                                                                                                                                                                      |                                      |          |          |         |          |          |         |      |      |         |
| a de la companya de l | Firearms Seized                      | 6        | 5        | -17%    | 3        | 5        | 67%     | 85   | 66   | -22%    |