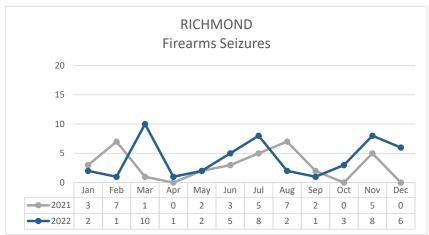

| 1        | not cal | 1    | 1    | 0%      |
| x's                                       | Total Shooting Incidents (217 & 187)                                                                                          | 1        | 2        | 100%    | 0        | 2        | not cal | 1    | 3    | 200%    |
| SPEARWS                                   |                                                                                                                               |          |          |         |          |          |         |      |      |         |
| N. S. | Firearms Seized                                                                                                               | 0        | 6        | not cal | 8        | 6        | -25%    | 35   | 49   | 40%     |







### COMPSTAT Ingleside Profile DEC-01-2022 to DEC-31-2022



**Captain Derrick Lew** 

NOVEMBER

DECEMBER

DECEMBER

DECEMBER

**District Supervisors** 

District 7: Myrna Melgar

**District 8: Rafael Mandelman** 

District 9: Hillary Ronen

**District 10: Shamann Walton** 

CRIME STATISTICS

| PART 1 VIOLENT CRIMES                           | DECEMBER              | DECEMBER             | % Change            | NOVEMBER               | DECEMBER             | % Change            | YTD 2021            | YTD 2022            | % Change          |
|-------------------------------------------------|-----------------------|----------------------|---------------------|------------------------|----------------------|---------------------|---------------------|---------------------|-------------