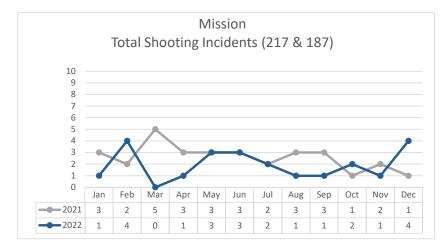

Data Extraction Date: 01/06/23 V.2.

Data Sources: Crime Data Warehouse.

|           | FIREARM RELATED                      | 2021     | 2022     | %       | 2022     | 2022     | %       | 2021 | 2022 | %      |
|-----------|--------------------------------------|----------|----------|---------|----------|----------|---------|------|------|--------|
|           |                                      | DECEMBER | DECEMBER | Change  | NOVEMBER | DECEMBER | Change  | Υ٦   | ΓD   | Change |
| દ્ર       | Non-Fatal Shooting Incidents-217     | 1        | 4        | 300%    | 1        | 4        | 300%    | 27   | 21   | -22%   |
| SHOOTINGS | Non-Fatal Shooting Victims-217       | 1        | 5        | 400%    | 1        | 5        | 400%    | 28   | 26   | -7%    |
| Q'        | Homicides by Firearm-187             | 0        | 0        | not cal | 0        | 0        | not cal | 6    | 3    | -50%   |
| ž         | Total Shooting Incidents (217 & 187) | 1        | 4        | 300%    | 1        | 4        | 300%    | 31   | 23   | -26%   |
| FIREARMS  |                                      |          |          |         |          |          |         |      |      |        |
| A.        | Firearms Seized                      | 6        | 6        | 0%      | 10       | 6        | -40%    | 89   | 115  | 29%    |