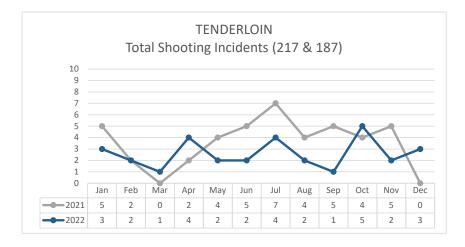

Data Extraction Date: 01/06/23 V.2.

Data Sources: Crime Data Warehouse.

|          | FIREARM RELATED                      | 2021     | 2022     | %      | 2022     | 2022     | %      | 2021 | 2022  | %      |
|----------|--------------------------------------|----------|----------|--------|----------|----------|--------|------|-------|--------|
|          |                                      | DECEMBER | DECEMBER | Change | NOVEMBER | DECEMBER | Change | YT   | D     | Change |
| 65       | Non-Fatal Shooting Incidents-217     | 11       | 14       | 27%    | 4        | 14       | 250%   | 154  | 159   | 3%     |
| NA<br>NA | Non-Fatal Shooting Victims-217       | 13       | 17       | 31%    | 4        | 17       | 325%   | 178  | 176   | -1%    |
| 00%      | Homicides by Firearm-187             | 4        | 2        | -50%   | 3        | 2        | -33%   | 44   | 35    | -20%   |
| Š.       | Total Shooting Incidents (217 & 187) | 14       | 16       | 14%    | 7        | 16       | 129%   | 189  | 185   | -2%    |
| REARINS  |                                      |          |          |        |          |          |        |      |       |        |
| 4 T      | Firearms Seized                      | 46       | 81       | 76%    | 111      | 81       | -27%   | 1011 | 1,083 | 7%     |