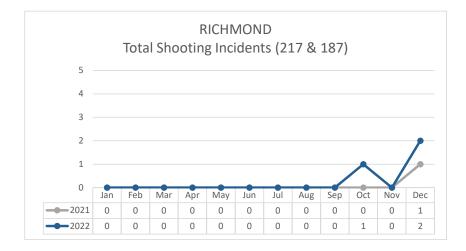

| 1        | not cal | 1    | 1    | 0%      |
| x's                                       | Total Shooting Incidents (217 & 187)                                                                                          | 1        | 2        | 100%    | 0        | 2        | not cal | 1    | 3    | 200%    |
| SPEARWS                                   |                                                                                                                               |          |          |         |          |          |         |      |      |         |
| N. S. | Firearms Seized                                                                                                               | 0        | 6        | not cal | 8        | 6        | -25%    | 35   | 49   | 40%     |







### COMPSTAT Ingleside Profile DEC-01-2022 to DEC-31-2022



**Captain Derrick Lew** 

NOVEMBER

DECEMBER

DECEMBER

DECEMBER

**District Supervisors** 

District 7: Myrna Melgar

**District 8: Rafael Mandelman** 

District 9: Hillary Ronen

**District 10: Shamann Walton** 

CRIME STATISTICS

| PART 1 VIOLENT CRIMES                           | DECEMBER              | DECEMBER             | % Change            | NOVEMBER               | DECEMBER             | % Change            | YTD 2021            | YTD 2022            | % Change          |
|-------------------------------------------------|-----------------------|----------------------|---------------------|------------------------|----------------------|---------------------|---------------------|---------------------|-----------