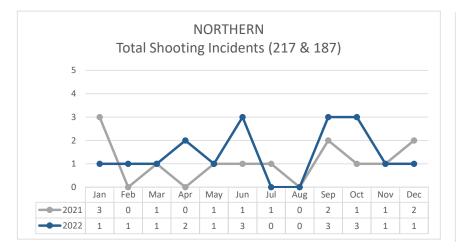

|                               | 2021     | 2022     |        | 2022     | 2022     |        | 2021     | 2022     |        |
|-------------------------------|----------|----------|--------|----------|----------|--------|----------|----------|--------|
|                               | DECEMBER | DECEMBER |        | NOVEMBER | DECEMBER |        | Y        | ΓD       |        |
|                               | ACTUAL   | ACTUAL   | %      | ACTUAL   | ACTUAL   | %      | ACTUAL   | ACTUAL   | %      |
| CLASSIFICATION OF OFFENSE     | OFFENSES | OFFENSES | Change | OFFENSES | OFFENSES | Change | OFFENSES | OFFENSES | Change |
|                               |          |          |        |          |          |        |          |          |        |
| OTHER ASSAULTS (Misdemeanor): | 51       | 51       | 0%     | 58       | 51       | -12%   | 531      | 629      | 18%    |