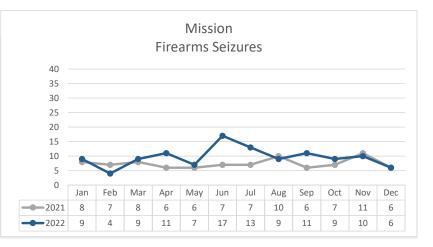

Data Extraction Date: 01/06/23 V.2.

Data Sources: Crime Data Warehouse.

|           | FIREARM RELATED                      | 2021     | 2022     | %       | 2022     | 2022     | %       | 2021 | 2022 | %      |
|-----------|--------------------------------------|----------|----------|---------|----------|----------|---------|------|------|--------|
|           |                                      | DECEMBER | DECEMBER | Change  | NOVEMBER | DECEMBER | Change  | Υ٦   | ΓD   | Change |
| દ્ર       | Non-Fatal Shooting Incidents-217     | 1        | 4        | 300%    | 1        | 4        | 300%    | 27   | 21   | -22%   |
| SHOOTINGS | Non-Fatal Shooting Victims-217       | 1        | 5        | 400%    | 1        | 5        | 400%    | 28   | 26   | -7%    |
| Q'        | Homicides by Firearm-187             | 0        | 0        | not cal | 0        | 0        | not cal | 6    | 3    | -50%   |
| ž         | Total Shooting Incidents (217 & 187) | 1        | 4        | 300%    | 1        | 4        | 300%    | 31   | 23   | -26%   |
| FIREARMS  |                                      |          |          |         |          |          |         |      |      |        |
| A.        | Firearms Seized                      | 6        | 6        | 0%      | 10       | 6        | -40%    | 89   | 115  | 29%    |