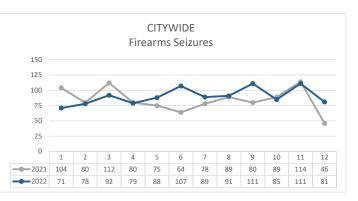

Data Extraction Date: 01/06/23 V.2.

Data Sources: Crime Data Warehouse.

|          | FIREARM RELATED                      | 2021     | 2022     | %      | 2022     | 2022     | %      | 2021 | 2022  | %      |
|----------|--------------------------------------|----------|----------|--------|----------|----------|--------|------|-------|--------|
|          |                                      | DECEMBER | DECEMBER | Change | NOVEMBER | DECEMBER | Change | YT   | D     | Change |
| 65       | Non-Fatal Shooting Incidents-217     | 11       | 14       | 27%    | 4        | 14       | 250%   | 154  | 159   | 3%     |
| NA<br>NA | Non-Fatal Shooting Victims-217       | 13       | 17       | 31%    | 4        | 17       | 325%   | 178  | 176   | -1%    |
| 00%      | Homicides by Firearm-187             | 4        | 2        | -50%   | 3        | 2        | -33%   | 44   | 35    | -20%   |
| Š.       | Total Shooting Incidents (217 & 187) | 14       | 16       | 14%    | 7        | 16       | 129%   | 189  | 185   | -2%    |
| REARINS  |                                      |          |          |        |          |          |        |      |       |        |
| 4 T      | Firearms Seized                      | 46       | 81       | 76%    | 111      | 81       | -27%   | 1011 | 1,083 | 7%     |