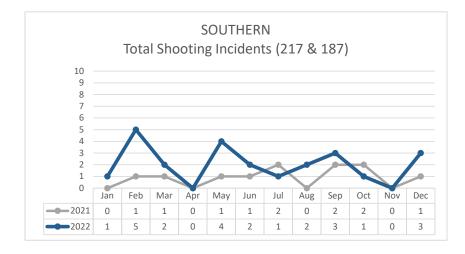

Data Extraction Date: 01/06/23 V.2.

Data Sources: Crime Data Warehouse.

|         | FIREARM RELATED                                                                                                               | 2021     | 2022     | %       | 2022     | 2022     | %       | 2021 | 2022 | %      |
|---------|-------------------------------------------------------------------------------------------------------------------------------|----------|----------|---------|----------|----------|---------|------|------|--------|
|         |                                                                                                                               | DECEMBER | DECEMBER | Change  | NOVEMBER | DECEMBER | Change  | Y    | ΓD   | Change |
| స       | Non-Fatal Shooting Incidents-217 Non-Fatal Shooting Victims-217 Homicides by Firearm-187 Total Shooting Incidents (217 & 187) | 0        | 2        | not cal | 0        | 2        | not cal | 8    | 22   | 175%   |
|         | Non-Fatal Shooting Victims-217                                                                                                | 0        | 3        | not cal | 0        | 3        | not cal | 8    | 26   | 225%   |
| ,o      | Homicides by Firearm-187                                                                                                      | 1        | 1        | 0%      | 0        | 1        | not cal | 3    | 2    | -33%   |
| X's     | Total Shooting Incidents (217 & 187)                                                                                          | 1        | 3        | 200%    | 0        | 3        | not cal | 11   | 24   | 118%   |
| TREAMUS |                                                                                                                               |          |          |         |          |          |         |      |      |        |
| 14      | Firearms Seized                                                                                                               | 2        | 8        | 300%    | 13       | 8        | -38%    | 95   | 110  | 16%    |