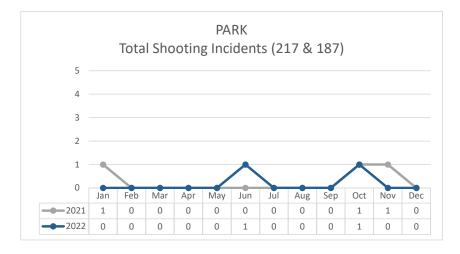

|                                                                                                                               |          |          |         |          |          |         |      |      |        |
| A STATE OF THE STA | Firearms Seized                                                                                                               | 1        | 0        | -100%   | 4        | 0        | -100%   | 26   | 19   | -27%   |







**CRIME STATISTICS** 

### COMPSTAT Richmond Profile DEC-01-2022 to DEC-31-2022



District Supervisors

District 1: Connie Chan

District 2: Catherine Stefani

District 4: Joel Engardio

**District 5: Dean Preston** 



**Captain Chris Canning** 

| PART 1 VIOLENT CRIMES               | DECEMBER | DECEMBER | % Change | NOVEMBER | DECEMBER | % Change  | YTD 2021  | YTD 2022 | % Change  |
|-------------------------------------|----------|----------|----------|----------|----------|-----------|-----------|----------|-----------|
| PART I VIOLENT CRIIVIES             | 2021     | 2022     | % Change | 2022     | 2022     | ∕₀ Change | 110 2021  | 110 2022 | ∕₀ Change |
| HOMICIDE                            | 1        | 1        | 0%       | 0        | 1        | not cal   | 1         |