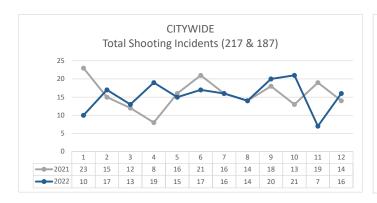

Data Extraction Date: 01/06/23 V.2.

Data Sources: Crime Data Warehouse.

|          | FIREARM RELATED                      | 2021     | 2022     | %      | 2022     | 2022     | %      | 2021 | 2022  | %      |
|----------|--------------------------------------|----------|----------|--------|----------|----------|--------|------|-------|--------|
|          |                                      | DECEMBER | DECEMBER | Change | NOVEMBER | DECEMBER | Change | YT   | D     | Change |
| 65       | Non-Fatal Shooting Incidents-217     | 11       | 14       | 27%    | 4        | 14       | 250%   | 154  | 159   | 3%     |
| NA<br>NA | Non-Fatal Shooting Victims-217       | 13       | 17       | 31%    | 4        | 17       | 325%   | 178  | 176   | -1%    |
| 00%      | Homicides by Firearm-187             | 4        | 2        | -50%   | 3        | 2        | -33%   | 44   | 35    | -20%   |
| Š.       | Total Shooting Incidents (217 & 187) | 14       | 16       | 14%    | 7        | 16       | 129%   | 189  | 185   | -2%    |
| REARINS  |                                      |          |          |        |          |          |        |      |       |        |
| 4 T      | Firearms Seized                      | 46       | 81       | 76%    | 111      | 81       | -27%   | 1011 | 1,083 | 7%     |