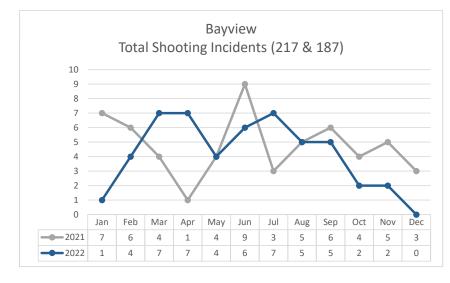

Data Extraction Date: 01/06/23 V.2.

Data Sources: Crime Data Warehouse.

|           | FIREARM RELATED                      | 2021     | 2022     | %      | 2022     | 2022     | %       | 2021 | 2022 | %      |
|-----------|--------------------------------------|----------|----------|--------|----------|----------|---------|------|------|--------|
|           |                                      | DECEMBER | DECEMBER | Change | NOVEMBER | DECEMBER | Change  | Y    | ΓD   | Change |
| Ş         | Non-Fatal Shooting Incidents-217     | 3        | 0        | -100%  | 2        | 0        | -100%   | 46   | 42   | -9%    |
| SHOOTINGS | Non-Fatal Shooting Victims-217       | 3        | 0        | -100%  | 2        | 0        | -100%   | 54   | 45   | -17%   |
| ó         | Homicides by Firearm-187             | 1        | 0        | -100%  | 0        | 0        | not cal | 15   | 11   | -27%   |
| X's       | Total Shooting Incidents (217 & 187) | 3        | 0        | -100%  | 2        | 0        | -100%   | 57   | 50   | -12%   |
| REARINS   |                                      |          |          |        |          |          |         |      |      |        |
| A.        | Firearms Seized                      | 7        | 11       | 57%    | 7        | 11       | 57%     | 199  | 210  | 6%     |