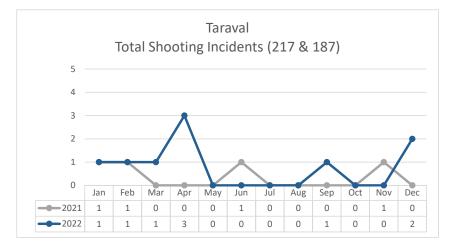

Data Extraction Date: 01/06/23 V.2.

Data Sources: Crime Data Warehouse.

|         | FIREARM RELATED                                                                                                               | 2021     | 2022     | %       | 2022     | 2022     | %       | 2021 | 2022 | %      |
|---------|-------------------------------------------------------------------------------------------------------------------------------|----------|----------|---------|----------|----------|---------|------|------|--------|
|         |                                                                                                                               | DECEMBER | DECEMBER | Change  | NOVEMBER | DECEMBER | Change  | Y    | ΓD   | Change |
| స       | Non-Fatal Shooting Incidents-217 Non-Fatal Shooting Victims-217 Homicides by Firearm-187 Total Shooting Incidents (217 & 187) | 0        | 2        | not cal | 0        | 2        | not cal | 8    | 22   | 175%   |
|         | Non-Fatal Shooting Victims-217                                                                                                | 0        | 3        | not cal | 0        | 3        | not cal | 8    | 26   | 225%   |
| ,o      | Homicides by Firearm-187                                                                                                      | 1        | 1        | 0%      | 0        | 1        | not cal | 3    | 2    | -33%   |
| X's     | Total Shooting Incidents (217 & 187)                                                                                          | 1        | 3        | 200%    | 0        | 3        | not cal | 11   | 24   | 118%   |
| TREAMUS |                                                                                                                               |          |          |         |          |          |         |      |      |        |
| 14      | Firearms Seized                                                                                                               | 2        | 8        | 300%    | 13       | 8        | -38%    | 95   | 110  | 16%    |