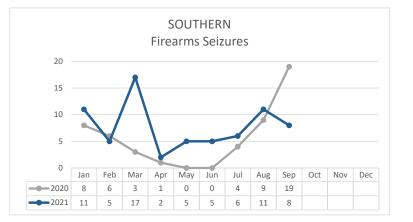

\* Domestic Violence data not available.

Report Run Date: 10/6/21 7:27 AM V.2.

Data Sources: Crime Data Warehouse.

|          | FIREARM RELATED                                                                                                                        | 2020      | 2021      | %       | 2021   | 2021      | %       | 2020 | 2021 | %      |
|----------|----------------------------------------------------------------------------------------------------------------------------------------|-----------|-----------|---------|--------|-----------|---------|------|------|--------|
|          |                                                                                                                                        | SEPTEMBER | SEPTEMBER | Change  | AUGUST | SEPTEMBER | Change  | YT   | ſD   | Change |
| ్ట       | Non-Fatal Shooting Incidents-217<br>Non-Fatal Shooting Victims-217<br>Homicides by Firearm-187<br>Total Shooting Incidents (217 & 187) | 0         | 1         | not cal | 0      | 1         | not cal | 4    | 6    | 50%    |
| N.       | Non-Fatal Shooting Victims-217                                                                                                         | 0         | 1         | not cal | 0      | 1         | not cal | 5    | 6    | 20%    |
| , O      | Homicides by Firearm-187                                                                                                               | 0         | 1         | not cal | 0      | 1         | not cal | 1    | 2    | 100%   |
| Ś        | Total Shooting Incidents (217 & 187)                                                                                                   | 0         | 2         | not cal | 0      | 2         | not cal | 5    | 8    | 60%    |
| FIREARMS |                                                                                                                                        |           |           |         |        |           |         |      |      |        |
| LIP.     | Firearms Seized                                                                                                                        | 19        | 8         | -58%    | 7      | 8         | 14%     | 50   | 70   | 40%    |