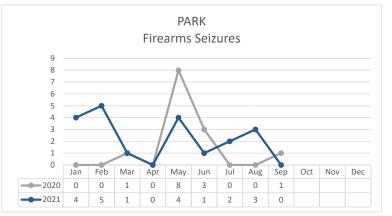

\* Domestic Violence data not available.

Report Run Date: 10/6/21 7:27 AM V.2.

Data Sources: Crime Data Warehouse.

|                                                                                                                                                                                                                                                                                                                                                                                                                                                                                                                                                                                                                                                                                                                                                                                                                                                                                                                                                                                                                                                                                                                                                                                                                                                                                                                                                                                                                                                                                                                                                                                                                                                                                                                                                                                                                                                                                                                                                                                                                                                                                                                                | FIREARM RELATED                                                                                                                        | 2020      | 2021      | %      | 2021   | 2021      | %      | 2020 | 2021 | %      |
|--------------------------------------------------------------------------------------------------------------------------------------------------------------------------------------------------------------------------------------------------------------------------------------------------------------------------------------------------------------------------------------------------------------------------------------------------------------------------------------------------------------------------------------------------------------------------------------------------------------------------------------------------------------------------------------------------------------------------------------------------------------------------------------------------------------------------------------------------------------------------------------------------------------------------------------------------------------------------------------------------------------------------------------------------------------------------------------------------------------------------------------------------------------------------------------------------------------------------------------------------------------------------------------------------------------------------------------------------------------------------------------------------------------------------------------------------------------------------------------------------------------------------------------------------------------------------------------------------------------------------------------------------------------------------------------------------------------------------------------------------------------------------------------------------------------------------------------------------------------------------------------------------------------------------------------------------------------------------------------------------------------------------------------------------------------------------------------------------------------------------------|----------------------------------------------------------------------------------------------------------------------------------------|-----------|-----------|--------|--------|-----------|--------|------|------|--------|
|                                                                                                                                                                                                                                                                                                                                                                                                                                                                                                                                                                                                                                                                                                                                                                                                                                                                                                                                                                                                                                                                                                                                                                                                                                                                                                                                                                                                                                                                                                                                                                                                                                                                                                                                                                                                                                                                                                                                                                                                                                                                                                                                |                                                                                                                                        | SEPTEMBER | SEPTEMBER | Change | AUGUST | SEPTEMBER | Change | ۲۱   | D    | Change |
| ŝ                                                                                                                                                                                                                                                                                                                                                                                                                                                                                                                                                                                                                                                                                                                                                                                                                                                                                                                                                                                                                                                                                                                                                                                                                                                                                                                                                                                                                                                                                                                                                                                                                                                                                                                                                                                                                                                                                                                                                                                                                                                                                                                              | Non-Fatal Shooting Incidents-217<br>Non-Fatal Shooting Victims-217<br>Homicides by Firearm-187<br>Total Shooting Incidents (217 & 187) | 0         | 0         | 0%     | 0      | 0         | 0%     | 1    | 1    | 0%     |
| , Million (Million (M | Non-Fatal Shooting Victims-217                                                                                                         | 0         | 0         | 0%     | 0      | 0         | 0%     | 1    | 1    | 0%     |
| , o`                                                                                                                                                                                                                                                                                                                                                                                                                                                                                                                                                                                                                                                                                                                                                                                                                                                                                                                                                                                                                                                                                                                                                                                                                                                                                                                                                                                                                                                                                                                                                                                                                                                                                                                                                                                                                                                                                                                                                                                                                                                                                                                           | Homicides by Firearm-187                                                                                                               | 0         | 0         | 0%     | 0      | 0         | 0%     | 0    | 0    | 0%     |
| 5                                                                                                                                                                                                                                                                                                                                                                                                                                                                                                                                                                                                                                                                                                                                                                                                                                                                                                                                                                                                                                                                                                                                                                                                                                                                                                                                                                                                                                                                                                                                                                                                                                                                                                                                                                                                                                                                                                                                                                                                                                                                                                                              | Total Shooting Incidents (217 & 187)                                                                                                   | 0         | 0         | 0%     | 0      | 0         | 0%     | 1    | 1    | 0%     |
| FIREARINS                                                                                                                                                                                                                                                                                                                                                                                                                                                                                                                                                                                                                                                                                                                                                                                                                                                                                                                                                                                                                                                                                                                                                                                                                                                                                                                                                                                                                                                                                                                                                                                                                                                                                                                                                                                                                                                                                                                                                                                                                                                                                                                      |                                                                                                                                        |           |           | _      |        |           |        |      |      |        |
| FIE                                                                                                                                                                                                                                                                                                                                                                                                                                                                                                                                                                                                                                                                                                                                                                                                                                                                                                                                                                                                                                                                                                                                                                                                                                                                                                                                                                                                                                                                                                                                                                                                                                                                                                                                                                                                                                                                                                                                                                                                                                                                                                                            | Firearms Seized                                                                                                                        | 1         | 0         | -100%  | 3      | 0         | -100%  | 13   | 20   | 54%    |