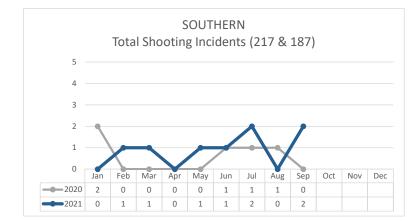

### COMPSTAT SOUTHERN

01-SEP-2021 to 30-SEP-2021

**District Supervisors** 

District 6: Matt Haney

District 10: Shamann Walton

| PART 1 VIOLENT CRIMES                                           | SEPTEMBER             | SEPTEMBER                       | % Change                | AUGUST                          | SEPTEMBER                       | % Change                   | YTD 2020                   | YTD 2021                   | % Change                 |
|-----------------------------------------------------------------|-----------------------|---------------------------------|-------------------------|---------------------------------|---------------------------------|----------------------------|----------------------------|----------------------------|--------------------------|
| PART I VIOLENT CRIMES                                           | 2020                  | 2021                            | 76 change               | 2021                            | 2021                            | 70 Change                  | 110 2020                   | 110 2021                   | 70 Change                |
| HOMICIDE                                                        | 0                     | 1                               | not cal                 | 0                               | 1                               | not cal                    | 1                          | 5                          | 400%                     |
| RAPE                                                            | 1                     | 1                               | 0%                      | 3                               | 1                               | -67%                       | 25                         | 22                         | -12%                     |
| ROBBERY                                                         | 16                    | 20                              | 25%                     | 23                              | 20                              | -13%                       | 207                        | 158                        | -24%                     |
| AGGRAVATED ASSAULT                                              | 27                    | 32                              | 19%                     | 24                              | 32                              | 33%                        | 201                        | 209                        | 4%                       |
| HUMAN TRAFFICKING-SEX ACT                                       | 0                     | 0                               | not cal                 | 0                               | 0                               | not cal                    | 2                          | 2                          | 0%                       |
| HUMAN TRAFFICKING-INVOLUNTARY SERV.                             | 0                     | 0                               | not cal                 | 0                               | 0                               | not cal                    | 0                          | 0                          | not cal                  |
| TOTAL PART 1 VIOLENT CRIMES                                     | 44                    | 54                              | 23%                     | 50                              | 54                              | 8%                         | 436                        | 396                        | -9%                      |
|                                                                 | SEPTEMBER             | SEPTEMBER                       |                         | AUGUST                          | SEPTEMBER                       |                            |                            |                            |                          |
|                                                                 |                       |                                 |                         | AUGUJI                          | SEPTEIVIDER                     |                            |                            |                            |                          |
| PART 1 PROPERTY CRIMES                                          | 2020                  | 2021                            | % Change                | 2021                            | 2021                            | % Change                   | YTD 2020                   | YTD 2021                   | % Change                 |
| BURGLARY                                                        | <b>2020</b><br>66     | -                               | % Change                |                                 | -                               | % Change                   | <b>YTD 2020</b><br>719     | <b>YTD 2021</b><br>625     | % Change                 |
|                                                                 |                       | 2021                            |                         | 2021                            | 2021                            | -                          |                            | _                          |                          |
| BURGLARY                                                        | 66                    | <b>2021</b><br>66               | 0%                      | <b>2021</b><br>85               | <b>2021</b><br>66               | -22%                       | 719                        | 625                        | -13%                     |
| BURGLARY<br>LARCENY THEFT*                                      | 66<br>180             | <b>2021</b><br>66<br>298        | 0%<br>66%               | <b>2021</b><br>85<br>220        | <b>2021</b><br>66<br>298        | -22%<br>35%                | 719<br>2024                | 625<br>1861                | -13%<br>-8%              |
| BURGLARY<br>LARCENY THEFT*<br>THEFT FROM VEHICLE*               | 66<br>180<br>74       | <b>2021</b><br>66<br>298<br>129 | 0%<br>66%<br>74%        | <b>2021</b><br>85<br>220<br>110 | <b>2021</b><br>66<br>298<br>129 | -22%<br>35%<br>17%         | 719<br>2024<br>1056        | 625<br>1861<br>1000        | -13%<br>-8%<br>-5%       |
| BURGLARY<br>LARCENY THEFT*<br>THEFT FROM VEHICLE*<br>AUTO THEFT | 66<br>180<br>74<br>31 | 2021<br>66<br>298<br>129<br>52  | 0%<br>66%<br>74%<br>68% | 2021<br>85<br>220<br>110<br>61  | 2021<br>66<br>298<br>129<br>52  | -22%<br>35%<br>17%<br>-15% | 719<br>2024<br>1056<br>376 | 625<br>1861<br>1000<br>391 | -13%<br>-8%<br>-5%<br>4% |

\* Domestic Violence data not available.

Report Run Date: 10/6/21 7:27 AM V.2.

Data Sources: Crime Data Warehouse.

|          | FIREARM RELATED                                                                                                                        | 2020      | 2021      | %       | 2021   | 2021      | %       | 2020 | 2021 | %      |
|----------|----------------------------------------------------------------------------------------------------------------------------------------|-----------|-----------|---------|--------|-----------|---------|------|------|--------|
|          |                                                                                                                                        | SEPTEMBER | SEPTEMBER | Change  | AUGUST | SEPTEMBER | Change  | YT   | ſD   | Change |
| ్ట       | Non-Fatal Shooting Incidents-217<br>Non-Fatal Shooting Victims-217<br>Homicides by Firearm-187<br>Total Shooting Incidents (217 & 187) | 0         | 1         | not cal | 0      | 1         | not cal | 4    | 6    | 50%    |
| N.       | Non-Fatal Shooting Victims-217                                                                                                         | 0         | 1         | not cal | 0      | 1         | not cal | 5    | 6    | 20%    |
| , O      | Homicides by Firearm-187                                                                                                               | 0         | 1         | not cal | 0      | 1         | not cal | 1    | 2    | 100%   |
| Ś        | Total Shooting Incidents (217 & 187)                                                                                                   | 0         | 2         | not cal | 0      | 2         | not cal | 5    | 8    | 60%    |
| FIREARMS |                                                                                                                                        |           |           |         |        |           |         |      |      |        |
| LIP.     | Firearms Seized                                                                                                                        | 19        | 8         | -58%    | 7      | 8         | 14%     | 50   | 70   | 40%    |