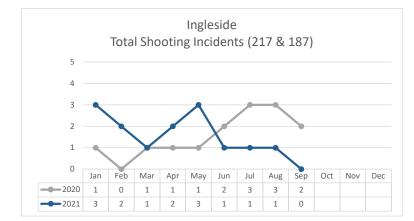

Data Sources: Shooting Data - SFPD Shooting Log; Firearms Seizures - SFPD Property Unit

**Ingleside Profile** 01-SEP-2021 to 30-SEP-2021

**District 7: Norman Yee District 8: Rafael Mandelmen** 

**District 9: Hillary Ronen** 