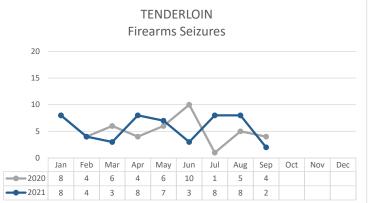

| not cal | 2      | 1         | -50%   | 5    | 9    | 80%    |
| 5             | Total Shooting Incidents (217 & 187)                                                                                                   | 2         | 5         | 150%    | 4      | 5         | 25%    | 16   | 34   | 113%   |
| FIREARINS     |                                                                                                                                        |           |           |         |        |           |        |      |      |        |
| all'          | Firearms Seized                                                                                                                        | 4         | 2         | -50%    | 8      | 2         | -75%   | 48   | 51   | 6%     |





Data Sources: Shooting Data - SFPD Shooting Log; Firearms Seizures - SFPD Property Unit