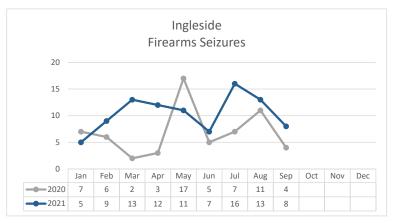

Data Sources: Shooting Data - SFPD Shooting Log; Firearms Seizures - SFPD Property Unit

**Ingleside Profile** 01-SEP-2021 to 30-SEP-2021

**District 7: Norman Yee District 8: Rafael Mandelmen** 

**District 9: Hillary Ronen** 