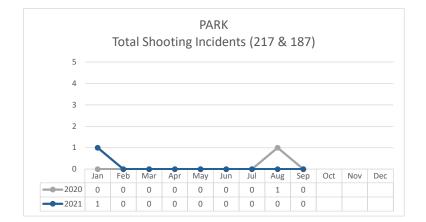

\* Domestic Violence data not available.

Report Run Date: 10/6/21 7:27 AM V.2.

Data Sources: Crime Data Warehouse.

|                                                                                                                                                                                                                                                                                                                                                                                                                                                                                                                                                                                                                                                                                                                                                                                                                                                                                                                                                                                                                                                                                                                                                                                                                                                                                                                                                                                                                                                                                                                                                                                                                                                                                                                                                                                                                                                                                                                                                                                                                                                                                                                                | FIREARM RELATED                                                                                                                        | 2020      | 2021      | %      | 2021   | 2021      | %      | 2020 | 2021 | %      |
|--------------------------------------------------------------------------------------------------------------------------------------------------------------------------------------------------------------------------------------------------------------------------------------------------------------------------------------------------------------------------------------------------------------------------------------------------------------------------------------------------------------------------------------------------------------------------------------------------------------------------------------------------------------------------------------------------------------------------------------------------------------------------------------------------------------------------------------------------------------------------------------------------------------------------------------------------------------------------------------------------------------------------------------------------------------------------------------------------------------------------------------------------------------------------------------------------------------------------------------------------------------------------------------------------------------------------------------------------------------------------------------------------------------------------------------------------------------------------------------------------------------------------------------------------------------------------------------------------------------------------------------------------------------------------------------------------------------------------------------------------------------------------------------------------------------------------------------------------------------------------------------------------------------------------------------------------------------------------------------------------------------------------------------------------------------------------------------------------------------------------------|----------------------------------------------------------------------------------------------------------------------------------------|-----------|-----------|--------|--------|-----------|--------|------|------|--------|
|                                                                                                                                                                                                                                                                                                                                                                                                                                                                                                                                                                                                                                                                                                                                                                                                                                                                                                                                                                                                                                                                                                                                                                                                                                                                                                                                                                                                                                                                                                                                                                                                                                                                                                                                                                                                                                                                                                                                                                                                                                                                                                                                |                                                                                                                                        | SEPTEMBER | SEPTEMBER | Change | AUGUST | SEPTEMBER | Change | ۲۱   | D    | Change |
| ŝ                                                                                                                                                                                                                                                                                                                                                                                                                                                                                                                                                                                                                                                                                                                                                                                                                                                                                                                                                                                                                                                                                                                                                                                                                                                                                                                                                                                                                                                                                                                                                                                                                                                                                                                                                                                                                                                                                                                                                                                                                                                                                                                              | Non-Fatal Shooting Incidents-217<br>Non-Fatal Shooting Victims-217<br>Homicides by Firearm-187<br>Total Shooting Incidents (217 & 187) | 0         | 0         | 0%     | 0      | 0         | 0%     | 1    | 1    | 0%     |
| , Million (Million (M | Non-Fatal Shooting Victims-217                                                                                                         | 0         | 0         | 0%     | 0      | 0         | 0%     | 1    | 1    | 0%     |
| , o`                                                                                                                                                                                                                                                                                                                                                                                                                                                                                                                                                                                                                                                                                                                                                                                                                                                                                                                                                                                                                                                                                                                                                                                                                                                                                                                                                                                                                                                                                                                                                                                                                                                                                                                                                                                                                                                                                                                                                                                                                                                                                                                           | Homicides by Firearm-187                                                                                                               | 0         | 0         | 0%     | 0      | 0         | 0%     | 0    | 0    | 0%     |
| 5                                                                                                                                                                                                                                                                                                                                                                                                                                                                                                                                                                                                                                                                                                                                                                                                                                                                                                                                                                                                                                                                                                                                                                                                                                                                                                                                                                                                                                                                                                                                                                                                                                                                                                                                                                                                                                                                                                                                                                                                                                                                                                                              | Total Shooting Incidents (217 & 187)                                                                                                   | 0         | 0         | 0%     | 0      | 0         | 0%     | 1    | 1    | 0%     |
| FIREARINS                                                                                                                                                                                                                                                                                                                                                                                                                                                                                                                                                                                                                                                                                                                                                                                                                                                                                                                                                                                                                                                                                                                                                                                                                                                                                                                                                                                                                                                                                                                                                                                                                                                                                                                                                                                                                                                                                                                                                                                                                                                                                                                      |                                                                                                                                        |           |           | _      |        |           |        |      |      |        |
| FIE                                                                                                                                                                                                                                                                                                                                                                                                                                                                                                                                                                                                                                                                                                                                                                                                                                                                                                                                                                                                                                                                                                                                                                                                                                                                                                                                                                                                                                                                                                                                                                                                                                                                                                                                                                                                                                                                                                                                                                                                                                                                                                                            | Firearms Seized                                                                                                                        | 1         | 0         | -100%  | 3      | 0         | -100%  | 13   | 20   | 54%    |