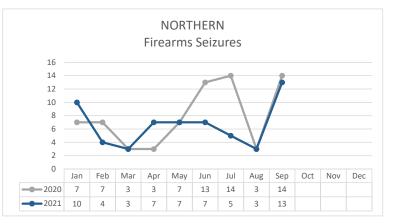

\* Domestic Violence data not available.

Report Run Date: 10/6/21 7:27 AM V.2.

Data Sources: Crime Data Warehouse.

|           | FIREARM RELATED                      | 2020      | 2021      | %       | 2021   | 2021      | %       | 2020 | 2021 | %       |
|-----------|--------------------------------------|-----------|-----------|---------|--------|-----------|---------|------|------|---------|
|           |                                      | SEPTEMBER | SEPTEMBER | Change  | AUGUST | SEPTEMBER | Change  | YT   | D    | Change  |
| ్ట        | Non-Fatal Shooting Incidents-217     | 0         | 1         | not cal | 0      | 1         | not cal | 4    | 5    | 25%     |
| SHOOTINGS | Non-Fatal Shooting Victims-217       | 0         | 1         | not cal | 0      | 1         | not cal | 4    | 5    | 25%     |
| , O       | Homicides by Firearm-187             | 0         | 1         | not cal | 0      | 1         | not cal | 0    | 4    | not cal |
| ち         | Total Shooting Incidents (217 & 187) | 0         | 2         | not cal | 0      | 2         | not cal | 4    | 9    | 125%    |
| FIREARINS |                                      |           |           |         |        |           |         |      |      |         |
| all's     | Firearms Seized                      | 14        | 13        | -7%     | 3      | 13        | 333%    | 71   | 59   | -17%    |