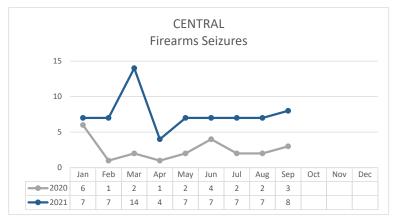

\* Domestic Violence data not available.

Report Run Date: 10/6/21 7:27 AM V.2.

Data Sources: Crime Data Warehouse.

|             | FIREARM RELATED                      | 2020      | 2021      | %       | 2021   | 2021      | %       | 2020 | 2021 | %       |
|-------------|--------------------------------------|-----------|-----------|---------|--------|-----------|---------|------|------|---------|
|             |                                      | SEPTEMBER | SEPTEMBER | Change  | AUGUST | SEPTEMBER | Change  | YT   | ſD   | Change  |
| స్ట         | Non-Fatal Shooting Incidents-217     | 0         | 0         | not cal | 1      | 0         | -100%   | 0    | 2    | not cal |
| SHOOJIWES   | Non-Fatal Shooting Victims-217       | 0         | 0         | not cal | 1      | 0         | -100%   | 0    | 3    | not cal |
| Ö           | Homicides by Firearm-187             | 0         | 0         | not cal | 0      | 0         | not cal | 1    | 0    | -100%   |
| Ъ,          | Total Shooting Incidents (217 & 187) | 0         | 0         | not cal | 1      | 0         | -100%   | 1    | 2    | 100%    |
| EIRE ARING  |                                      |           |           |         |        |           |         |      |      |         |
| and a start | Firearms Seized                      | 3         | 8         | 167%    | 7      | 8         | 14%     | 23   | 68   | 196%    |