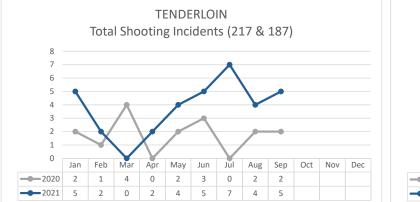

| not cal | 2      | 1         | -50%   | 5    | 9    | 80%    |
| 5             | Total Shooting Incidents (217 & 187)                                                                                                   | 2         | 5         | 150%    | 4      | 5         | 25%    | 16   | 34   | 113%   |
| FIREARINS     |                                                                                                                                        |           |           |         |        |           |        |      |      |        |
| all'          | Firearms Seized                                                                                                                        | 4         | 2         | -50%    | 8      | 2         | -75%   | 48   | 51   | 6%     |





Data Sources: Shooting Data - SFPD Shooting Log; Firearms Seizures - SFPD Property Unit