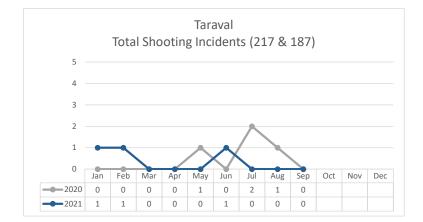

Northern Profile 01-SEP-2021 to 30-SEP-2021

**Captain Paul Yep** 

**District Supervisors** 

District 2: Catherine Stefani

District 3: Aaron Peskin

**District 5: Dean Preston** 

District 6: Matt Haney

| PART 1 VIOLENT CRIMES                                           | SEPTEMBER                        | SEPTEMBER                        | % Change                   | AUGUST                          | SEPTEMBER                        | % Change                | YTD 2020                    | YTD 2021                    | % Change                  |
|-----------------------------------------------------------------|----------------------------------|----------------------------------|----------------------------|---------------------------------|----------------------------------|-------------------------|-----------------------------|-----------------------------|---------------------------|
| PART I VIOLENT CRIIVIES                                         | 2020                             | 2021                             | % Change                   | 2021                            | 2021                             | % Change                | FID 2020                    | 110 2021                    | % change                  |
| HOMICIDE                                                        | 0                                | 1                                | not cal                    | 0                               | 1                                | not cal                 | 1                           | 6                           | 500%                      |
| RAPE                                                            | 3                                | 3                                | 0%                         | 2                               | 3                                | 50%                     | 18                          | 18                          | 0%                        |
| ROBBERY                                                         | 19                               | 26                               | 37%                        | 28                              | 26                               | -7%                     | 249                         | 246                         | -1%                       |
| AGGRAVATED ASSAULT                                              | 18                               | 24                               | 33%                        | 15                              | 24                               | 60%                     | 154                         | 176                         | 14%                       |
| HUMAN TRAFFICKING-SEX ACT                                       | 0                                | 0                                | not cal                    | 0                               | 0                                | not cal                 | 1                           | 2                           | 100%                      |
| HUMAN TRAFFICKING-INVOLUNTARY SERV.                             | 0                                | 0                                | not cal                    | 0                               | 0                                | not cal                 | 0                           | 0                           | not cal                   |
| TOTAL PART 1 VIOLENT CRIMES                                     | 40                               | 54                               | 35%                        | 45                              | 54                               | 20%                     | 423                         | 448                         | 6%                        |
|                                                                 |                                  |                                  |                            |                                 |                                  |                         |                             |                             |                           |
|                                                                 | SEPTEMBER                        | SEPTEMBER                        |                            | AUGUST                          | SEPTEMBER                        |                         |                             |                             |                           |
| PART 1 PROPERTY CRIMES                                          | SEPTEMBER<br>2020                | SEPTEMBER<br>2021                | % Change                   | AUGUST<br>2021                  | SEPTEMBER<br>2021                | % Change                | YTD 2020                    | YTD 2021                    | % Change                  |
| PART 1 PROPERTY CRIMES                                          | -                                | -                                | % Change<br>-23%           |                                 | -                                | % Change                | <b>YTD 2020</b><br>1149     | <b>YTD 2021</b><br>1027     | % Change                  |
|                                                                 | 2020                             | 2021                             |                            | 2021                            | 2021                             |                         |                             |                             |                           |
| BURGLARY                                                        | <b>2020</b><br>138               | <b>2021</b><br>106               | -23%                       | <b>2021</b><br>93               | <b>2021</b><br>106               | 14%                     | 1149                        | 1027                        | -11%                      |
| BURGLARY<br>LARCENY THEFT*                                      | <b>2020</b><br>138<br>339        | <b>2021</b><br>106<br>472        | -23%<br>39%                | <b>2021</b><br>93<br>464        | <b>2021</b><br>106<br>472        | 14%<br>2%               | 1149<br>4043                | 1027<br>3940                | -11%<br>-3%               |
| BURGLARY<br>LARCENY THEFT*<br>THEFT FROM VEHICLE*               | <b>2020</b><br>138<br>339<br>205 | <b>2021</b><br>106<br>472<br>354 | -23%<br>39%<br>73%         | <b>2021</b><br>93<br>464<br>304 | <b>2021</b><br>106<br>472<br>354 | 14%<br>2%<br>16%        | 1149<br>4043<br>2467        | 1027<br>3940<br>2685        | -11%<br>-3%<br>9%         |
| BURGLARY<br>LARCENY THEFT*<br>THEFT FROM VEHICLE*<br>AUTO THEFT | 2020<br>138<br>339<br>205<br>66  | 2021<br>106<br>472<br>354<br>55  | -23%<br>39%<br>73%<br>-17% | 2021<br>93<br>464<br>304<br>59  | 2021<br>106<br>472<br>354<br>55  | 14%<br>2%<br>16%<br>-7% | 1149<br>4043<br>2467<br>548 | 1027<br>3940<br>2685<br>478 | -11%<br>-3%<br>9%<br>-13% |