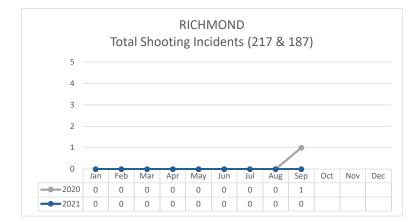

\* Domestic Violence data not available.

Report Run Date: 10/6/21 7:27 AM V.2.

Data Sources: Crime Data Warehouse.

|                                                                                                                 | FIREARM RELATED                                                                                                                        | 2020      | 2021      | %       | 2021   | 2021      | %       | 2020 | 2021 | %       |
|-----------------------------------------------------------------------------------------------------------------|----------------------------------------------------------------------------------------------------------------------------------------|-----------|-----------|---------|--------|-----------|---------|------|------|---------|
|                                                                                                                 |                                                                                                                                        | SEPTEMBER | SEPTEMBER | Change  | AUGUST | SEPTEMBER | Change  | YT   | ſD   | Change  |
| స్ట                                                                                                             | Non-Fatal Shooting Incidents-217<br>Non-Fatal Shooting Victims-217<br>Homicides by Firearm-187<br>Total Shooting Incidents (217 & 187) | 1         | 0         | -100%   | 0      | 0         | not cal | 1    | 0    | -100%   |
| , Marken and | Non-Fatal Shooting Victims-217                                                                                                         | 1         | 0         | -100%   | 0      | 0         | not cal | 1    | 0    | -100%   |
| , O                                                                                                             | Homicides by Firearm-187                                                                                                               | 0         | 0         | not cal | 0      | 0         | not cal | 0    | 0    | not cal |
| 5                                                                                                               | Total Shooting Incidents (217 & 187)                                                                                                   | 1         | 0         | -100%   | 0      | 0         | not cal | 1    | 0    | -100%   |
| FIREARINS                                                                                                       |                                                                                                                                        |           |           |         |        |           |         |      |      |         |
| Elle,                                                                                                           | Firearms Seized                                                                                                                        | 1         | 2         | 100%    | 7      | 2         | -71%    | 35   | 31   | -11%    |