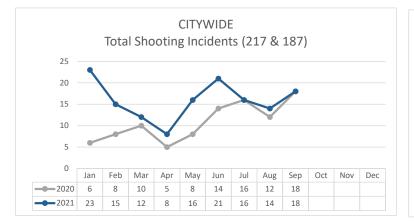

\* Domestic Violence data not available.

Report Run Date: 10/6/21 7:27 AM V.2.

Data Sources: Crime Data Warehouse.

|                 | FIREARM RELATED                                                                                                                        | 2020      | 2021      | %      | 2021   | 2021      | %      | 2020 | 2021 | %      |
|-----------------|----------------------------------------------------------------------------------------------------------------------------------------|-----------|-----------|--------|--------|-----------|--------|------|------|--------|
|                 |                                                                                                                                        | SEPTEMBER | SEPTEMBER | Change | AUGUST | SEPTEMBER | Change | ΥT   | D    | Change |
| ప్              | Non-Fatal Shooting Incidents-217<br>Non-Fatal Shooting Victims-217<br>Homicides by Firearm-187<br>Total Shooting Incidents (217 & 187) | 16        | 13        | -19%   | 10     | 13        | 30%    | 78   | 117  | 50%    |
| , Market Market | Non-Fatal Shooting Victims-217                                                                                                         | 20        | 13        | -35%   | 10     | 13        | 30%    | 88   | 137  | 56%    |
| , O             | Homicides by Firearm-187                                                                                                               | 3         | 5         | 67%    | 5      | 5         | 0%     | 22   | 33   | 50%    |
| Ъ,              | Total Shooting Incidents (217 & 187)                                                                                                   | 18        | 18        | 0%     | 14     | 18        | 29%    | 97   | 143  | 47%    |
| FIREARINS       |                                                                                                                                        |           |           |        |        |           |        |      |      |        |
| all a           | Firearms Seized                                                                                                                        | 88        | 80        | -9%    | 89     | 80        | -10%   | 734  | 765  | 4%     |