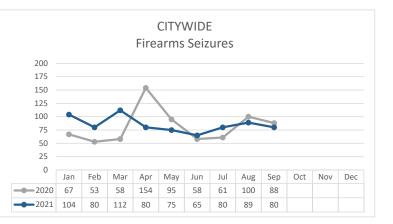

\* Domestic Violence data not available.

Report Run Date: 10/6/21 7:27 AM V.2.

Data Sources: Crime Data Warehouse.

|                 | FIREARM RELATED                                                                                                                        | 2020      | 2021      | %      | 2021   | 2021      | %      | 2020 | 2021 | %      |
|-----------------|----------------------------------------------------------------------------------------------------------------------------------------|-----------|-----------|--------|--------|-----------|--------|------|------|--------|
|                 |                                                                                                                                        | SEPTEMBER | SEPTEMBER | Change | AUGUST | SEPTEMBER | Change | ΥT   | D    | Change |
| ప్              | Non-Fatal Shooting Incidents-217<br>Non-Fatal Shooting Victims-217<br>Homicides by Firearm-187<br>Total Shooting Incidents (217 & 187) | 16        | 13        | -19%   | 10     | 13        | 30%    | 78   | 117  | 50%    |
| , Market Market | Non-Fatal Shooting Victims-217                                                                                                         | 20        | 13        | -35%   | 10     | 13        | 30%    | 88   | 137  | 56%    |
| , O             | Homicides by Firearm-187                                                                                                               | 3         | 5         | 67%    | 5      | 5         | 0%     | 22   | 33   | 50%    |
| Ъ,              | Total Shooting Incidents (217 & 187)                                                                                                   | 18        | 18        | 0%     | 14     | 18        | 29%    | 97   | 143  | 47%    |
| FIREARINS       |                                                                                                                                        |           |           |        |        |           |        |      |      |        |
| all a           | Firearms Seized                                                                                                                        | 88        | 80        | -9%    | 89     | 80        | -10%   | 734  | 765  | 4%     |