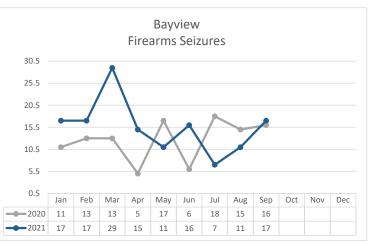

\* Domestic Violence data not available.

Report Run Date: 10/6/21 7:27 AM V.2.

Data Sources: Crime Data Warehouse.

|           | FIREARM RELATED                                                                                                                        | 2020      | 2021      | %      | 2021   | 2021      | %      | 2020 | 2021 | %      |
|-----------|----------------------------------------------------------------------------------------------------------------------------------------|-----------|-----------|--------|--------|-----------|--------|------|------|--------|
|           |                                                                                                                                        | SEPTEMBER | SEPTEMBER | Change | AUGUST | SEPTEMBER | Change | ۲۱   | ſD   | Change |
| ş         | Non-Fatal Shooting Incidents-217<br>Non-Fatal Shooting Victims-217<br>Homicides by Firearm-187<br>Total Shooting Incidents (217 & 187) | 8         | 5         | -38%   | 3      | 5         | 67%    | 32   | 36   | 13%    |
| J. M      | Non-Fatal Shooting Victims-217                                                                                                         | 9         | 5         | -44%   | 3      | 5         | 67%    | 35   | 44   | 26%    |
| ò         | Homicides by Firearm-187                                                                                                               | 1         | 1         | 0%     | 2      | 1         | -50%   | 7    | 12   | 71%    |
| 45        | Total Shooting Incidents (217 & 187)                                                                                                   | 9         | 6         | -33%   | 5      | 6         | 20%    | 38   | 45   | 18%    |
| FIREARING |                                                                                                                                        |           |           |        |        |           |        |      | -    |        |
| Elle.     | Firearms Seized                                                                                                                        | 16        | 17        | 6%     | 11     | 17        | 55%    | 114  | 140  | 23%    |