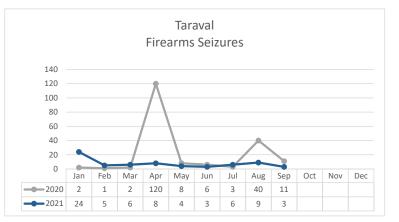

Northern Profile 01-SEP-2021 to 30-SEP-2021

**Captain Paul Yep** 

**District Supervisors** 

District 2: Catherine Stefani

District 3: Aaron Peskin

**District 5: Dean Preston** 

District 6: Matt Haney

| PART 1 VIOLENT CRIMES                                           | SEPTEMBER                        | SEPTEMBER                        | % Change                   | AUGUST                          | SEPTEMBER                        | % Change                | YTD 2020                    | YTD 2021                    | % Change                  |
|-----------------------------------------------------------------|----------------------------------|----------------------------------|----------------------------|---------------------------------|----------------------------------|-------------------------|-----------------------------|-----------------------------|---------------------------|
| PART I VIOLENT CRIIVIES                                         | 2020                             | 2021                             | % Change                   | 2021                            | 2021                             | % Change                | FID 2020                    | 110 2021                    | % change                  |
| HOMICIDE                                                        | 0                                | 1                                | not cal                    | 0                               | 1                                | not cal                 | 1                           | 6                           | 500%                      |
| RAPE                                                            | 3                                | 3                                | 0%                         | 2                               | 3                                | 50%                     | 18                          | 18                          | 0%                        |
| ROBBERY                                                         | 19                               | 26                               | 37%                        | 28                              | 26                               | -7%                     | 249                         | 246                         | -1%                       |
| AGGRAVATED ASSAULT                                              | 18                               | 24                               | 33%                        | 15                              | 24                               | 60%                     | 154                         | 176                         | 14%                       |
| HUMAN TRAFFICKING-SEX ACT                                       | 0                                | 0                                | not cal                    | 0                               | 0                                | not cal                 | 1                           | 2                           | 100%                      |
| HUMAN TRAFFICKING-INVOLUNTARY SERV.                             | 0                                | 0                                | not cal                    | 0                               | 0                                | not cal                 | 0                           | 0                           | not cal                   |
| TOTAL PART 1 VIOLENT CRIMES                                     | 40                               | 54                               | 35%                        | 45                              | 54                               | 20%                     | 423                         | 448                         | 6%                        |
|                                                                 |                                  |                                  |                            |                                 |                                  |                         |                             |                             |                           |
|                                                                 | SEPTEMBER                        | SEPTEMBER                        |                            | AUGUST                          | SEPTEMBER                        |                         |                             |                             |                           |
| PART 1 PROPERTY CRIMES                                          | SEPTEMBER<br>2020                | SEPTEMBER<br>2021                | % Change                   | AUGUST<br>2021                  | SEPTEMBER<br>2021                | % Change                | YTD 2020                    | YTD 2021                    | % Change                  |
| PART 1 PROPERTY CRIMES                                          | -                                | -                                | % Change<br>-23%           |                                 | -                                | % Change                | <b>YTD 2020</b><br>1149     | <b>YTD 2021</b><br>1027     | % Change                  |
|                                                                 | 2020                             | 2021                             |                            | 2021                            | 2021                             |                         |                             |                             |                           |
| BURGLARY                                                        | <b>2020</b><br>138               | <b>2021</b><br>106               | -23%                       | <b>2021</b><br>93               | <b>2021</b><br>106               | 14%                     | 1149                        | 1027                        | -11%                      |
| BURGLARY<br>LARCENY THEFT*                                      | <b>2020</b><br>138<br>339        | <b>2021</b><br>106<br>472        | -23%<br>39%                | <b>2021</b><br>93<br>464        | <b>2021</b><br>106<br>472        | 14%<br>2%               | 1149<br>4043                | 1027<br>3940                | -11%<br>-3%               |
| BURGLARY<br>LARCENY THEFT*<br>THEFT FROM VEHICLE*               | <b>2020</b><br>138<br>339<br>205 | <b>2021</b><br>106<br>472<br>354 | -23%<br>39%<br>73%         | <b>2021</b><br>93<br>464<br>304 | <b>2021</b><br>106<br>472<br>354 | 14%<br>2%<br>16%        | 1149<br>4043<br>2467        | 1027<br>3940<br>2685        | -11%<br>-3%<br>9%         |
| BURGLARY<br>LARCENY THEFT*<br>THEFT FROM VEHICLE*<br>AUTO THEFT | 2020<br>138<br>339<br>205<br>66  | 2021<br>106<br>472<br>354<br>55  | -23%<br>39%<br>73%<br>-17% | 2021<br>93<br>464<br>304<br>59  | 2021<br>106<br>472<br>354<br>55  | 14%<br>2%<br>16%<br>-7% | 1149<br>4043<br>2467<br>548 | 1027<br>3940<br>2685<br>478 | -11%<br>-3%<br>9%<br>-13% |