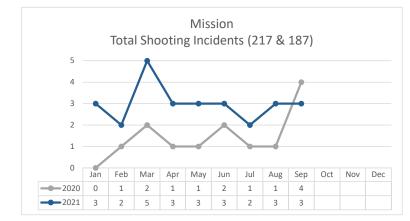

\* Domestic Violence data not available.

Report Run Date: 10/6/21 7:27 AM V.2.

Data Sources: Crime Data Warehouse.

|           | FIREARM RELATED                                                                                                                        | 2020      | 2021      | %      | 2021   | 2021      | %      | 2020 | 2021 | %      |
|-----------|----------------------------------------------------------------------------------------------------------------------------------------|-----------|-----------|--------|--------|-----------|--------|------|------|--------|
|           |                                                                                                                                        | SEPTEMBER | SEPTEMBER | Change | AUGUST | SEPTEMBER | Change | ۲۱   | ſD   | Change |
| ş         | Non-Fatal Shooting Incidents-217<br>Non-Fatal Shooting Victims-217<br>Homicides by Firearm-187<br>Total Shooting Incidents (217 & 187) | 3         | 2         | -33%   | 2      | 2         | 0%     | 10   | 23   | 130%   |
| <u>N</u>  | Non-Fatal Shooting Victims-217                                                                                                         | 3         | 2         | -33%   | 2      | 2         | 0%     | 10   | 24   | 140%   |
| o'        | Homicides by Firearm-187                                                                                                               | 1         | 1         | 0%     | 1      | 1         | 0%     | 4    | 5    | 25%    |
| హ         | Total Shooting Incidents (217 & 187)                                                                                                   | 4         | 3         | -25%   | 3      | 3         | 0%     | 13   | 27   | 108%   |
| FIREARING |                                                                                                                                        |           |           |        |        |           |        |      |      |        |
| all's     | Firearms Seized                                                                                                                        | 11        | 6         | -45%   | 10     | 6         | -40%   | 81   | 66   | -19%   |