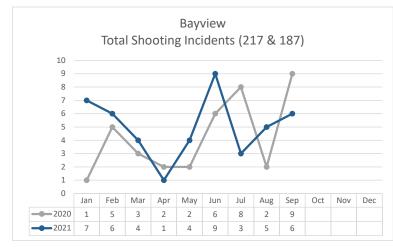

### **Captain David Maron**

|          | PART 1 VIOLENT CRIMES               | SEPTEMBER | SEPTEMBER | % Change  | AUGUST | SEPTEMBER | % Change          | YTD 2020 | YTD 2021 | % Change |
|----------|-------------------------------------|-----------|-----------|-----------|--------|-----------|-------------------|----------|----------|----------|
|          | PART I VIOLENT CRIMES               | 2020      | 2021      | % Change  | 2021   | 2021      | % Change          | 110 2020 | 110 2021 | % Change |
|          | HOMICIDE                            | 1         | 1         | 0%        | 2      | 1         | -50%              | 8        | 12       | 50%      |
|          | RAPE                                | 1         | 2         | 100%      | 0      | 2         | not cal           | 16       | 16       | 0%       |
|          | ROBBERY                             | 11        | 17        | 55%       | 20     | 17        | -15%              | 185      | 167      | -10%     |
| S        | AGGRAVATED ASSAULT                  | 37        | 46        | 24%       | 32     | 46        | 44%               | 267      | 286      | 7%       |
| Ĕ        | HUMAN TRAFFICKING-SEX ACT           | 0         | 1         | not cal   | 0      | 1         | not cal           | 0        | 2        | not cal  |
| ATISTICS | HUMAN TRAFFICKING-INVOLUNTARY SERV. | 0         | 0         | not cal   | 0      | 0         | not cal           | 0        | 0        | not cal  |
| IA       | TOTAL PART 1 VIOLENT CRIMES         | 50        | 67        | 34%       | 54     | 67        | 24%               | 476      | 483      | 1%       |
| E ST.    |                                     | SEPTEMBER | SEPTEMBER | 0/ Change | AUGUST | SEPTEMBER | 0/ <b>C</b> hanna | VTD 2020 | VTD 2024 | % Change |
| CRIME    | PART 1 PROPERTY CRIMES              | 2020      | 2021      | % Change  | 2021   | 2021      | % Change          | YTD 2020 | YTD 2021 | % Change |
| S        | BURGLARY                            | 24        | 28        | 17%       | 37     | 28        | -24%              | 350      | 368      | 5%       |
|          | LARCENY THEFT*                      | 100       | 75        | -25%      | 83     | 75        | -10%              | 1346     | 1123     | -17%     |
|          | THEFT FROM VEHICLE*                 | 55        | 49        | -11%      | 53     | 49        | -8%               | 831      | 732      | -12%     |
|          | AUTO THEFT                          | 63        | 64        | 2%        | 77     | 64        | -17%              | 661      | 746      | 13%      |
|          | ARSON                               | 4         | 3         | -25%      | 13     | 3         | -77%              | 41       | 64       | 56%      |
|          | TOTAL PART 1 PROPERTY CRIMES        | 191       | 170       | -11%      | 210    | 170       | -19%              | 2398     | 2301     | -4%      |
|          | TOTAL PART 1 CRIMES                 | 241       | 237       | -2%       | 264    | 237       | -10%              | 2874     | 2784     | -3%      |

\* Domestic Violence data not available.

Report Run Date: 10/6/21 7:27 AM V.2.

Data Sources: Crime Data Warehouse.

|           | FIREARM RELATED                                                                                                                        | 2020      | 2021      | %      | 2021   | 2021      | %      | 2020 | 2021 | %      |
|-----------|----------------------------------------------------------------------------------------------------------------------------------------|-----------|-----------|--------|--------|-----------|--------|------|------|--------|
|           |                                                                                                                                        | SEPTEMBER | SEPTEMBER | Change | AUGUST | SEPTEMBER | Change | ۲۱   | ſD   | Change |
| ş         | Non-Fatal Shooting Incidents-217<br>Non-Fatal Shooting Victims-217<br>Homicides by Firearm-187<br>Total Shooting Incidents (217 & 187) | 8         | 5         | -38%   | 3      | 5         | 67%    | 32   | 36   | 13%    |
| J. M      | Non-Fatal Shooting Victims-217                                                                                                         | 9         | 5         | -44%   | 3      | 5         | 67%    | 35   | 44   | 26%    |
| ò         | Homicides by Firearm-187                                                                                                               | 1         | 1         | 0%     | 2      | 1         | -50%   | 7    | 12   | 71%    |
| 45        | Total Shooting Incidents (217 & 187)                                                                                                   | 9         | 6         | -33%   | 5      | 6         | 20%    | 38   | 45   | 18%    |
| FIREARING |                                                                                                                                        |           |           |        |        |           |        |      | -    |        |
| Elle.     | Firearms Seized                                                                                                                        | 16        | 17        | 6%     | 11     | 17        | 55%    | 114  | 140  | 23%    |