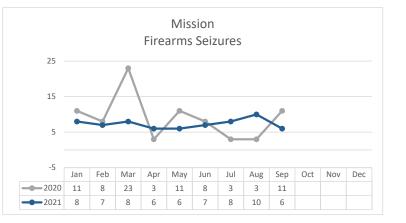

\* Domestic Violence data not available.

Report Run Date: 10/6/21 7:27 AM V.2.

Data Sources: Crime Data Warehouse.

|           | FIREARM RELATED                                                                                                                        | 2020      | 2021      | %      | 2021   | 2021      | %      | 2020 | 2021 | %      |
|-----------|----------------------------------------------------------------------------------------------------------------------------------------|-----------|-----------|--------|--------|-----------|--------|------|------|--------|
|           |                                                                                                                                        | SEPTEMBER | SEPTEMBER | Change | AUGUST | SEPTEMBER | Change | ۲۱   | ſD   | Change |
| ş         | Non-Fatal Shooting Incidents-217<br>Non-Fatal Shooting Victims-217<br>Homicides by Firearm-187<br>Total Shooting Incidents (217 & 187) | 3         | 2         | -33%   | 2      | 2         | 0%     | 10   | 23   | 130%   |
| <u>N</u>  | Non-Fatal Shooting Victims-217                                                                                                         | 3         | 2         | -33%   | 2      | 2         | 0%     | 10   | 24   | 140%   |
| o'        | Homicides by Firearm-187                                                                                                               | 1         | 1         | 0%     | 1      | 1         | 0%     | 4    | 5    | 25%    |
| హ         | Total Shooting Incidents (217 & 187)                                                                                                   | 4         | 3         | -25%   | 3      | 3         | 0%     | 13   | 27   | 108%   |
| FIREARING |                                                                                                                                        |           |           |        |        |           |        |      |      |        |
| all's     | Firearms Seized                                                                                                                        | 11        | 6         | -45%   | 10     | 6         | -40%   | 81   | 66   | -19%   |