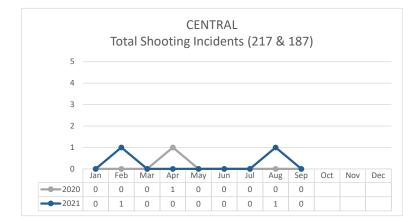

\* Domestic Violence data not available.

Report Run Date: 10/6/21 7:27 AM V.2.

Data Sources: Crime Data Warehouse.

|             | FIREARM RELATED                      | 2020      | 2021      | %       | 2021   | 2021      | %       | 2020 | 2021 | %       |
|-------------|--------------------------------------|-----------|-----------|---------|--------|-----------|---------|------|------|---------|
|             |                                      | SEPTEMBER | SEPTEMBER | Change  | AUGUST | SEPTEMBER | Change  | YT   | ſD   | Change  |
| స్ట         | Non-Fatal Shooting Incidents-217     | 0         | 0         | not cal | 1      | 0         | -100%   | 0    | 2    | not cal |
| SHOOJIWES   | Non-Fatal Shooting Victims-217       | 0         | 0         | not cal | 1      | 0         | -100%   | 0    | 3    | not cal |
| Ö           | Homicides by Firearm-187             | 0         | 0         | not cal | 0      | 0         | not cal | 1    | 0    | -100%   |
| Ъ,          | Total Shooting Incidents (217 & 187) | 0         | 0         | not cal | 1      | 0         | -100%   | 1    | 2    | 100%    |
| EIRE ARING  |                                      |           |           |         |        |           |         |      |      |         |
| and a start | Firearms Seized                      | 3         | 8         | 167%    | 7      | 8         | 14%     | 23   | 68   | 196%    |