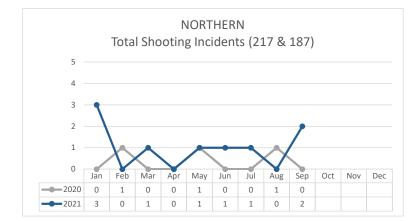

\* Domestic Violence data not available.

Report Run Date: 10/6/21 7:27 AM V.2.

Data Sources: Crime Data Warehouse.

|           | FIREARM RELATED                      | 2020      | 2021      | %       | 2021   | 2021      | %       | 2020 | 2021 | %       |
|-----------|--------------------------------------|-----------|-----------|---------|--------|-----------|---------|------|------|---------|
|           |                                      | SEPTEMBER | SEPTEMBER | Change  | AUGUST | SEPTEMBER | Change  | YT   | D    | Change  |
| ్ట        | Non-Fatal Shooting Incidents-217     | 0         | 1         | not cal | 0      | 1         | not cal | 4    | 5    | 25%     |
| SHOOTINGS | Non-Fatal Shooting Victims-217       | 0         | 1         | not cal | 0      | 1         | not cal | 4    | 5    | 25%     |
| , O       | Homicides by Firearm-187             | 0         | 1         | not cal | 0      | 1         | not cal | 0    | 4    | not cal |
| ち         | Total Shooting Incidents (217 & 187) | 0         | 2         | not cal | 0      | 2         | not cal | 4    | 9    | 125%    |
| FIREARINS |                                      |           |           |         |        |           |         |      |      |         |
| all's     | Firearms Seized                      | 14        | 13        | -7%     | 3      | 13        | 333%    | 71   | 59   | -17%    |