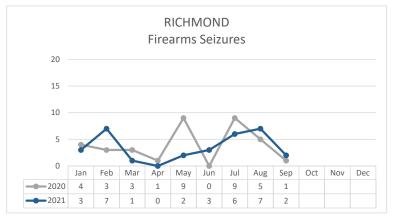

\* Domestic Violence data not available.

Report Run Date: 10/6/21 7:27 AM V.2.

Data Sources: Crime Data Warehouse.

|                                                                                                                 | FIREARM RELATED                                                                                                                        | 2020      | 2021      | %       | 2021   | 2021      | %       | 2020 | 2021 | %       |
|-----------------------------------------------------------------------------------------------------------------|----------------------------------------------------------------------------------------------------------------------------------------|-----------|-----------|---------|--------|-----------|---------|------|------|---------|
|                                                                                                                 |                                                                                                                                        | SEPTEMBER | SEPTEMBER | Change  | AUGUST | SEPTEMBER | Change  | YT   | ſD   | Change  |
| స్ట                                                                                                             | Non-Fatal Shooting Incidents-217<br>Non-Fatal Shooting Victims-217<br>Homicides by Firearm-187<br>Total Shooting Incidents (217 & 187) | 1         | 0         | -100%   | 0      | 0         | not cal | 1    | 0    | -100%   |
| , Marken and | Non-Fatal Shooting Victims-217                                                                                                         | 1         | 0         | -100%   | 0      | 0         | not cal | 1    | 0    | -100%   |
| , O                                                                                                             | Homicides by Firearm-187                                                                                                               | 0         | 0         | not cal | 0      | 0         | not cal | 0    | 0    | not cal |
| 5                                                                                                               | Total Shooting Incidents (217 & 187)                                                                                                   | 1         | 0         | -100%   | 0      | 0         | not cal | 1    | 0    | -100%   |
| FIREARINS                                                                                                       |                                                                                                                                        |           |           |         |        |           |         |      |      |         |
| Elle,                                                                                                           | Firearms Seized                                                                                                                        | 1         | 2         | 100%    | 7      | 2         | -71%    | 35   | 31   | -11%    |