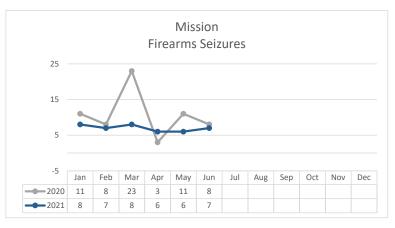

<sup>\*</sup> Domestic Violence data not available.

Report Run Date: 7/7/21 8:27 AM V.2.

Data Sources: Crime Data Warehouse.

|         | FIREARM RELATED                                                                                                               | 2020 | 2021 | %       | 2021 | 2021 | %       | 2020 | 2021 | %      |
|---------|-------------------------------------------------------------------------------------------------------------------------------|------|------|---------|------|------|---------|------|------|--------|
|         |                                                                                                                               | JUNE | JUNE | Change  | MAY  | JUNE | Change  | ΥT   | TD   | Change |
| స       | Non-Fatal Shooting Incidents-217 Non-Fatal Shooting Victims-217 Homicides by Firearm-187 Total Shooting Incidents (217 & 187) | 2    | 3    | 50%     | 2    | 3    | 50%     | 5    | 18   | 260%   |
|         | Non-Fatal Shooting Victims-217                                                                                                | 2    | 3    | 50%     | 3    | 3    | 0%      | 5    | 19   | 280%   |
| , O     | Homicides by Firearm-187                                                                                                      | 0    | 0    | not cal | 0    | 0    | not cal | 3    | 1    | -67%   |
| Z,      | Total Shooting Incidents (217 & 187)                                                                                          | 2    | 3    | 50%     | 2    | 3    | 50%     | 7    | 18   | 157%   |
| PEAPINS |                                                                                                                               |      |      |         |      |      |         |      |      |        |
| A.      | Firearms Seized                                                                                                               | 8    | 7    | -13%    | 6    | 7    | 17%     | 64   | 42   | -34%   |