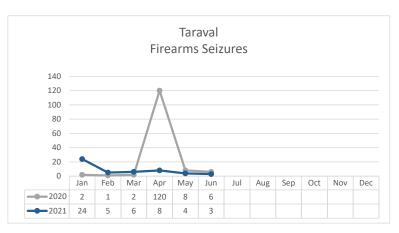

### COMPSTAT Taraval Profile

01-June-2021 to 30-June-2021

**Captain Nicholas Rainsford** 

MAY

JUNE

**District Supervisors** 

District 4: Gordon Mar

District 5: Dean Preston