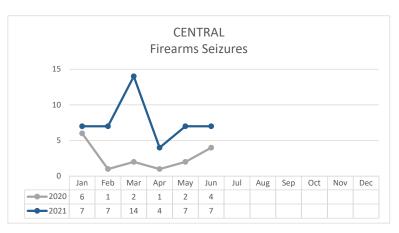

<sup>\*</sup> Domestic Violence data not available.

Report Run Date: 7/7/21 8:27 AM V.2.

Data Sources: Crime Data Warehouse.

|          | FIREARM RELATED                      | 2020 | 2021 | %       | 2021 | 2021 | %       | 2020 | 2021 | %       |
|----------|--------------------------------------|------|------|---------|------|------|---------|------|------|---------|
|          |                                      | JUNE | JUNE | Change  | MAY  | JUNE | Change  | Υ٦   | ΓD   | Change  |
| દ્ર      | Non-Fatal Shooting Incidents-217     | 0    | 0    | not cal | 0    | 0    | not cal | 0    | 1    | not cal |
| SW COMM  | Non-Fatal Shooting Victims-217       | 0    | 0    | not cal | 0    | 0    | not cal | 0    | 2    | not cal |
| , o      | Homicides by Firearm-187             | 0    | 0    | not cal | 0    | 0    | not cal | 1    | 0    | -100%   |
| ž        | Total Shooting Incidents (217 & 187) | 0    | 0    | not cal | 0    | 0    | not cal | 1    | 1    | 0%      |
| FIRESAMS |                                      |      |      |         |      |      |         |      |      |         |
| 4        | Firearms Seized                      | 4    | 7    | 75%     | 7    | 7    | 0%      | 16   | 46   | 188%    |