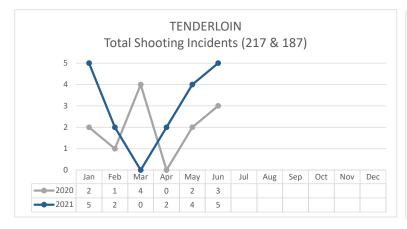

| JUNE | Change  | MAY  | JUNE | Change  | YTD  |      | Change |
| SMUOOHS | Non-Fatal Shooting Incidents-217     | 3    | 3    | 0%      | 4    | 3    | -25%    | 9    | 15   | 67%    |
|         | Non-Fatal Shooting Victims-217       | 6    | 5    | -17%    | 4    | 5    | 25%     | 12   | 22   | 83%    |
|         | Homicides by Firearm-187             | 0    | 3    | not cal | 0    | 3    | not cal | 3    | 5    | 67%    |
|         | Total Shooting Incidents (217 & 187) | 3    | 5    | 67%     | 4    | 5    | 25%     | 12   | 18   | 50%    |
| PEARINS |                                      |      |      |         |      |      |         |      |      |        |
| A.      | Firearms Seized                      | 10   | 3    | -70%    | 7    | 3    | -57%    | 38   | 35   | -8%    |