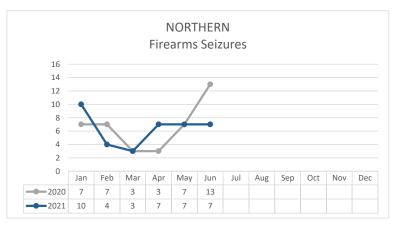

<sup>\*</sup> Domestic Violence data not available.

Report Run Date: 7/7/21 8:27 AM V.2.

Data Sources: Crime Data Warehouse.

|          | FIREARM RELATED                                                                                                                 | 2020 | 2021 | %       | 2021 | 2021 | %       | 2020 | 2021 | %       |
|----------|---------------------------------------------------------------------------------------------------------------------------------|------|------|---------|------|------|---------|------|------|---------|
|          |                                                                                                                                 | JUNE | JUNE | Change  | MAY  | JUNE | Change  | Y    | ΓD   | Change  |
| స్ట      | Non-Fatal Shooting Incidents-217 Non-Fatal Shooting Victims-217 Homicides by Firearm-187 Total Shooting Incidents (217, 8, 197) | 0    | 0    | not cal | 0    | 0    | not cal | 2    | 3    | 50%     |
|          | Non-Fatal Shooting Victims-217                                                                                                  | 0    | 0    | not cal | 0    | 0    | not cal | 2    | 3    | 50%     |
| , o`     | Homicides by Firearm-187                                                                                                        | 0    | 1    | not cal | 1    | 1    | 0%      | 0    | 3    | not cal |
| ž        | Total Shooting Incidents (217 & 187)                                                                                            | 0    | 1    | not cal | 1    | 1    | 0%      | 2    | 6    | 200%    |
| FIREARMS |                                                                                                                                 |      |      |         |      |      |         |      |      |         |
| S. S.    | Firearms Seized                                                                                                                 | 13   | 7    | -46%    | 7    | 7    | 0%      | 40   | 38   | -5%     |