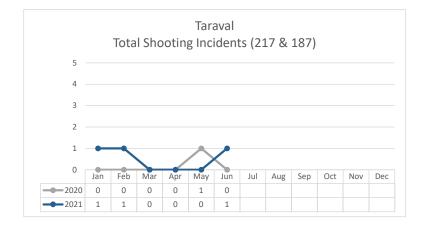

### COMPSTAT Taraval Profile

01-June-2021 to 30-June-2021

**Captain Nicholas Rainsford** 

MAY

JUNE

**District Supervisors** 

District 4: Gordon Mar

District 5: Dean Preston