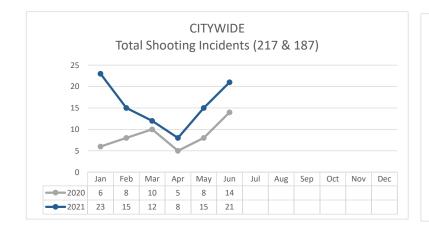

<sup>\*</sup> Domestic Violence data not available.

Report Run Date: 7/7/21 8:27 AM V.2.

Data Sources: Crime Data Warehouse.

|          | FIREARM RELATED                                                                                                               | 2020 | 2021 | %      | 2021 | 2021 | %      | 2020 | 2021 | %      |
|----------|-------------------------------------------------------------------------------------------------------------------------------|------|------|--------|------|------|--------|------|------|--------|
|          |                                                                                                                               | JUNE | JUNE | Change | MAY  | JUNE | Change | Υ    | ΓD   | Change |
| 'n       | Non-Fatal Shooting Incidents-217 Non-Fatal Shooting Victims-217 Homicides by Firearm-187 Total Shooting Incidents (217 & 187) | 12   | 14   | 17%    | 11   | 14   | 27%    | 39   | 80   | 105%   |
|          | Non-Fatal Shooting Victims-217                                                                                                | 15   | 16   | 7%     | 13   | 16   | 23%    | 42   | 100  | 138%   |
| ,ô       | Homicides by Firearm-187                                                                                                      | 2    | 8    | 300%   | 5    | 8    | 60%    | 13   | 19   | 46%    |
| ž        | Total Shooting Incidents (217 & 187)                                                                                          | 14   | 21   | 50%    | 15   | 21   | 40%    | 51   | 94   | 84%    |
| FIREARMS |                                                                                                                               |      |      |        |      |      |        |      |      |        |
| 24       | Firearms Seized                                                                                                               | 58   | 65   | 12%    | 75   | 65   | -13%   | 485  | 516  | 6%     |