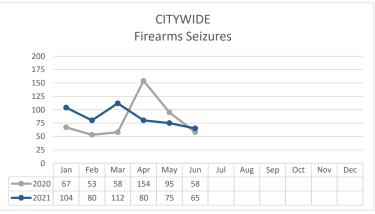

<sup>\*</sup> Domestic Violence data not available.

Report Run Date: 7/7/21 8:27 AM V.2.

Data Sources: Crime Data Warehouse.

|          | FIREARM RELATED                                                                                                               | 2020 | 2021 | %      | 2021 | 2021 | %      | 2020 | 2021 | %      |
|----------|-------------------------------------------------------------------------------------------------------------------------------|------|------|--------|------|------|--------|------|------|--------|
|          |                                                                                                                               | JUNE | JUNE | Change | MAY  | JUNE | Change | Υ    | ΓD   | Change |
| 'n       | Non-Fatal Shooting Incidents-217 Non-Fatal Shooting Victims-217 Homicides by Firearm-187 Total Shooting Incidents (217 & 187) | 12   | 14   | 17%    | 11   | 14   | 27%    | 39   | 80   | 105%   |
|          | Non-Fatal Shooting Victims-217                                                                                                | 15   | 16   | 7%     | 13   | 16   | 23%    | 42   | 100  | 138%   |
| ,ô       | Homicides by Firearm-187                                                                                                      | 2    | 8    | 300%   | 5    | 8    | 60%    | 13   | 19   | 46%    |
| ž        | Total Shooting Incidents (217 & 187)                                                                                          | 14   | 21   | 50%    | 15   | 21   | 40%    | 51   | 94   | 84%    |
| FIREARMS |                                                                                                                               |      |      |        |      |      |        |      |      |        |
| 24       | Firearms Seized                                                                                                               | 58   | 65   | 12%    | 75   | 65   | -13%   | 485  | 516  | 6%     |