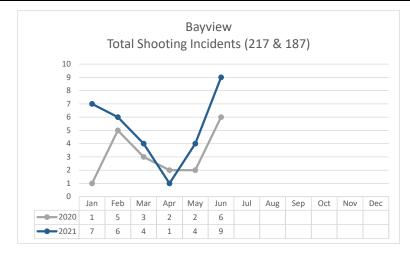

<sup>\*</sup> Domestic Violence data not available.

Report Run Date: 7/7/21 8:27 AM V.2.

Data Sources: Crime Data Warehouse.

|          | FIREARM RELATED                                                                                                               | 2020 | 2021 | %      | 2021 | 2021 | %      | 2020 | 2021 | %      |
|----------|-------------------------------------------------------------------------------------------------------------------------------|------|------|--------|------|------|--------|------|------|--------|
| _        |                                                                                                                               | JUNE | JUNE | Change | MAY  | JUNE | Change | ΥT   | TD   | Change |
| દ્ધ      | Non-Fatal Shooting Incidents-217 Non-Fatal Shooting Victims-217 Homicides by Firearm-187 Total Shooting Incidents (217 & 187) | 5    | 5    | 0%     | 3    | 5    | 67%    | 16   | 25   | 56%    |
|          | Non-Fatal Shooting Victims-217                                                                                                | 5    | 5    | 0%     | 3    | 5    | 67%    | 16   | 33   | 106%   |
| , o      | Homicides by Firearm-187                                                                                                      | 1    | 4    | 300%   | 2    | 4    | 100%   | 3    | 8    | 167%   |
| X'S      | Total Shooting Incidents (217 & 187)                                                                                          | 6    | 9    | 50%    | 4    | 9    | 125%   | 19   | 31   | 63%    |
| SIREGAMS |                                                                                                                               |      |      |        |      |      |        |      |      |        |
| A.       | Firearms Seized                                                                                                               | 6    | 16   | 167%   | 11   | 16   | 45%    | 65   | 105  | 62%    |