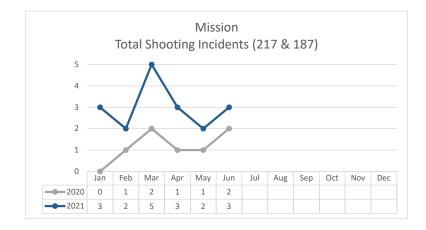

<sup>\*</sup> Domestic Violence data not available.

Report Run Date: 7/7/21 8:27 AM V.2.

Data Sources: Crime Data Warehouse.

|         | FIREARM RELATED                                                                                                               | 2020 | 2021 | %       | 2021 | 2021 | %       | 2020 | 2021 | %      |
|---------|-------------------------------------------------------------------------------------------------------------------------------|------|------|---------|------|------|---------|------|------|--------|
|         |                                                                                                                               | JUNE | JUNE | Change  | MAY  | JUNE | Change  | ΥT   | TD   | Change |
| స       | Non-Fatal Shooting Incidents-217 Non-Fatal Shooting Victims-217 Homicides by Firearm-187 Total Shooting Incidents (217 & 187) | 2    | 3    | 50%     | 2    | 3    | 50%     | 5    | 18   | 260%   |
|         | Non-Fatal Shooting Victims-217                                                                                                | 2    | 3    | 50%     | 3    | 3    | 0%      | 5    | 19   | 280%   |
| , O     | Homicides by Firearm-187                                                                                                      | 0    | 0    | not cal | 0    | 0    | not cal | 3    | 1    | -67%   |
| Z,      | Total Shooting Incidents (217 & 187)                                                                                          | 2    | 3    | 50%     | 2    | 3    | 50%     | 7    | 18   | 157%   |
| PEAPINS |                                                                                                                               |      |      |         |      |      |         |      |      |        |
| A.      | Firearms Seized                                                                                                               | 8    | 7    | -13%    | 6    | 7    | 17%     | 64   | 42   | -34%   |