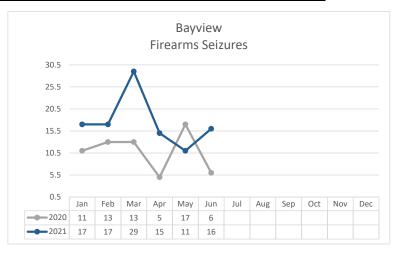

<sup>\*</sup> Domestic Violence data not available.

Report Run Date: 7/7/21 8:27 AM V.2.

Data Sources: Crime Data Warehouse.

|          | FIREARM RELATED                                                                                                               | 2020 | 2021 | %      | 2021 | 2021 | %      | 2020 | 2021 | %      |
|----------|-------------------------------------------------------------------------------------------------------------------------------|------|------|--------|------|------|--------|------|------|--------|
| _        |                                                                                                                               | JUNE | JUNE | Change | MAY  | JUNE | Change | ΥT   | TD   | Change |
| દ્ધ      | Non-Fatal Shooting Incidents-217 Non-Fatal Shooting Victims-217 Homicides by Firearm-187 Total Shooting Incidents (217 & 187) | 5    | 5    | 0%     | 3    | 5    | 67%    | 16   | 25   | 56%    |
|          | Non-Fatal Shooting Victims-217                                                                                                | 5    | 5    | 0%     | 3    | 5    | 67%    | 16   | 33   | 106%   |
| , o      | Homicides by Firearm-187                                                                                                      | 1    | 4    | 300%   | 2    | 4    | 100%   | 3    | 8    | 167%   |
| X'S      | Total Shooting Incidents (217 & 187)                                                                                          | 6    | 9    | 50%    | 4    | 9    | 125%   | 19   | 31   | 63%    |
| SIREGAMS |                                                                                                                               |      |      |        |      |      |        |      |      |        |
| A.       | Firearms Seized                                                                                                               | 6    | 16   | 167%   | 11   | 16   | 45%    | 65   | 105  | 62%    |