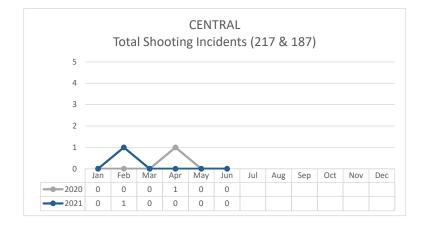

<sup>\*</sup> Domestic Violence data not available.

Report Run Date: 7/7/21 8:27 AM V.2.

Data Sources: Crime Data Warehouse.

|          | FIREARM RELATED                      | 2020 | 2021 | %       | 2021 | 2021 | %       | 2020 | 2021 | %       |
|----------|--------------------------------------|------|------|---------|------|------|---------|------|------|---------|
|          |                                      | JUNE | JUNE | Change  | MAY  | JUNE | Change  | Υ٦   | ΓD   | Change  |
| દ્ર      | Non-Fatal Shooting Incidents-217     | 0    | 0    | not cal | 0    | 0    | not cal | 0    | 1    | not cal |
| SW COMM  | Non-Fatal Shooting Victims-217       | 0    | 0    | not cal | 0    | 0    | not cal | 0    | 2    | not cal |
| , o      | Homicides by Firearm-187             | 0    | 0    | not cal | 0    | 0    | not cal | 1    | 0    | -100%   |
| ž        | Total Shooting Incidents (217 & 187) | 0    | 0    | not cal | 0    | 0    | not cal | 1    | 1    | 0%      |
| FIRESAMS |                                      |      |      |         |      |      |         |      |      |         |
| 4        | Firearms Seized                      | 4    | 7    | 75%     | 7    | 7    | 0%      | 16   | 46   | 188%    |