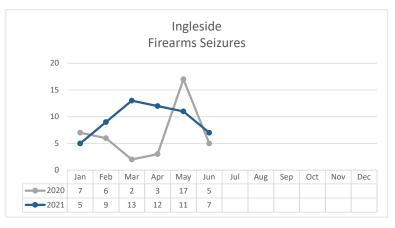

<sup>\*</sup> Domestic Violence data not available.

Report Run Date: 7/7/21 8:27 AM V.2.

Data Sources: Crime Data Warehouse.

|         | FIREARM RELATED                                                                                                               | 2020 | 2021 | %      | 2021 | 2021 | %      | 2020 | 2021 | %      |
|---------|-------------------------------------------------------------------------------------------------------------------------------|------|------|--------|------|------|--------|------|------|--------|
|         |                                                                                                                               | JUNE | JUNE | Change | MAY  | JUNE | Change | ΥT   | D    | Change |
| દ્ધ     | Non-Fatal Shooting Incidents-217 Non-Fatal Shooting Victims-217 Homicides by Firearm-187 Total Shooting Incidents (217 & 187) | 1    | 1    | 0%     | 2    | 1    | -50%   | 4    | 11   | 175%   |
|         | Non-Fatal Shooting Victims-217                                                                                                | 1    | 1    | 0%     | 3    | 1    | -67%   | 4    | 14   | 250%   |
| , o     | Homicides by Firearm-187                                                                                                      | 1    | 0    | -100%  | 1    | 0    | -100%  | 2    | 1    | -50%   |
| ž       | Total Shooting Incidents (217 & 187)                                                                                          | 2    | 1    | -50%   | 3    | 1    | -67%   | 6    | 12   | 100%   |
| PEARINS |                                                                                                                               |      |      |        |      |      |        |      |      |        |
| 4       | Firearms Seized                                                                                                               | 5    | 7    | 40%    | 11   | 7    | -36%   | 40   | 57   | 43%    |