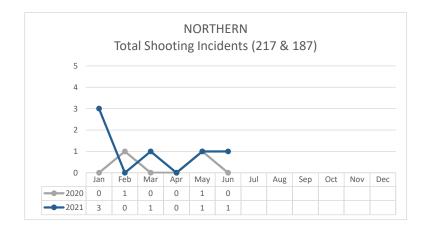

<sup>\*</sup> Domestic Violence data not available.

Report Run Date: 7/7/21 8:27 AM V.2.

Data Sources: Crime Data Warehouse.

|          | FIREARM RELATED                                                                                                                 | 2020 | 2021 | %       | 2021 | 2021 | %       | 2020 | 2021 | %       |
|----------|---------------------------------------------------------------------------------------------------------------------------------|------|------|---------|------|------|---------|------|------|---------|
|          |                                                                                                                                 | JUNE | JUNE | Change  | MAY  | JUNE | Change  | Y    | ΓD   | Change  |
| స్ట      | Non-Fatal Shooting Incidents-217 Non-Fatal Shooting Victims-217 Homicides by Firearm-187 Total Shooting Incidents (217, 8, 197) | 0    | 0    | not cal | 0    | 0    | not cal | 2    | 3    | 50%     |
|          | Non-Fatal Shooting Victims-217                                                                                                  | 0    | 0    | not cal | 0    | 0    | not cal | 2    | 3    | 50%     |
| , o`     | Homicides by Firearm-187                                                                                                        | 0    | 1    | not cal | 1    | 1    | 0%      | 0    | 3    | not cal |
| ž        | Total Shooting Incidents (217 & 187)                                                                                            | 0    | 1    | not cal | 1    | 1    | 0%      | 2    | 6    | 200%    |
| FIREARMS |                                                                                                                                 |      |      |         |      |      |         |      |      |         |
| S. S.    | Firearms Seized                                                                                                                 | 13   | 7    | -46%    | 7    | 7    | 0%      | 40   | 38   | -5%     |