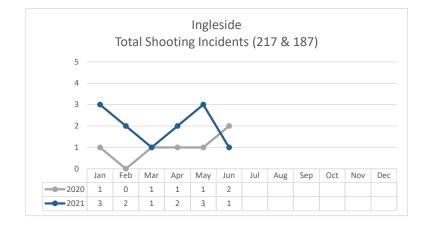

<sup>\*</sup> Domestic Violence data not available.

Report Run Date: 7/7/21 8:27 AM V.2.

Data Sources: Crime Data Warehouse.

|         | FIREARM RELATED                                                                                                               | 2020 | 2021 | %      | 2021 | 2021 | %      | 2020 | 2021 | %      |
|---------|-------------------------------------------------------------------------------------------------------------------------------|------|------|--------|------|------|--------|------|------|--------|
|         |                                                                                                                               | JUNE | JUNE | Change | MAY  | JUNE | Change | ΥT   | D    | Change |
| દ્ધ     | Non-Fatal Shooting Incidents-217 Non-Fatal Shooting Victims-217 Homicides by Firearm-187 Total Shooting Incidents (217 & 187) | 1    | 1    | 0%     | 2    | 1    | -50%   | 4    | 11   | 175%   |
|         | Non-Fatal Shooting Victims-217                                                                                                | 1    | 1    | 0%     | 3    | 1    | -67%   | 4    | 14   | 250%   |
| , o     | Homicides by Firearm-187                                                                                                      | 1    | 0    | -100%  | 1    | 0    | -100%  | 2    | 1    | -50%   |
| ž       | Total Shooting Incidents (217 & 187)                                                                                          | 2    | 1    | -50%   | 3    | 1    | -67%   | 6    | 12   | 100%   |
| PEARINS |                                                                                                                               |      |      |        |      |      |        |      |      |        |
| 4       | Firearms Seized                                                                                                               | 5    | 7    | 40%    | 11   | 7    | -36%   | 40   | 57   | 43%    |