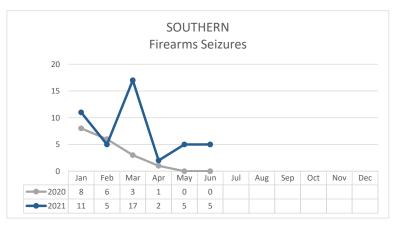

<sup>\*</sup> Domestic Violence data not available.

Report Run Date: 7/7/21 8:27 AM V.2.

Data Sources: Crime Data Warehouse.

|          | FIREARM RELATED                                                                                                               | 2020 | 2021         | %       | 2021 | 2021 | %       | 2020 | 2021 | %      |
|----------|-------------------------------------------------------------------------------------------------------------------------------|------|--------------|---------|------|------|---------|------|------|--------|
|          |                                                                                                                               | JUNE | JUNE         | Change  | MAY  | JUNE | Change  | ΥT   | D    | Change |
| S        | Non-Fatal Shooting Incidents-217 Non-Fatal Shooting Victims-217 Homicides by Firearm-187 Total Shooting Incidents (217 & 187) | 1    | 1            | 0%      | 0    | 1    | not cal | 2    | 3    | 50%    |
|          | Non-Fatal Shooting Victims-217                                                                                                | 1    | 1            | 0%      | 0    | 1    | not cal | 2    | 3    | 50%    |
| ,ô       | Homicides by Firearm-187                                                                                                      | 0    | 0            | not cal | 1    | 0    | -100%   | 1    | 1    | 0%     |
| ž        | Total Shooting Incidents (217 & 187)                                                                                          | 1    | 1            | 0%      | 1    | 1    | 0%      | 3    | 4    | 33%    |
| FIREARMS |                                                                                                                               |      | <del>-</del> |         |      |      |         |      |      |        |
| 14       | Firearms Seized                                                                                                               | 0    | 5            | not cal | 5    | 5    | 0%      | 18   | 45   | 150%   |