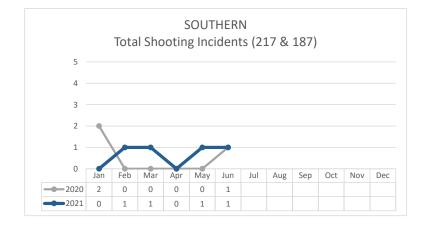

<sup>\*</sup> Domestic Violence data not available.

Report Run Date: 7/7/21 8:27 AM V.2.

Data Sources: Crime Data Warehouse.

|          | FIREARM RELATED                                                                                                               | 2020 | 2021         | %       | 2021 | 2021 | %       | 2020 | 2021 | %      |
|----------|-------------------------------------------------------------------------------------------------------------------------------|------|--------------|---------|------|------|---------|------|------|--------|
|          |                                                                                                                               | JUNE | JUNE         | Change  | MAY  | JUNE | Change  | ΥT   | D    | Change |
| S        | Non-Fatal Shooting Incidents-217 Non-Fatal Shooting Victims-217 Homicides by Firearm-187 Total Shooting Incidents (217 & 187) | 1    | 1            | 0%      | 0    | 1    | not cal | 2    | 3    | 50%    |
|          | Non-Fatal Shooting Victims-217                                                                                                | 1    | 1            | 0%      | 0    | 1    | not cal | 2    | 3    | 50%    |
| ,ô       | Homicides by Firearm-187                                                                                                      | 0    | 0            | not cal | 1    | 0    | -100%   | 1    | 1    | 0%     |
| ž        | Total Shooting Incidents (217 & 187)                                                                                          | 1    | 1            | 0%      | 1    | 1    | 0%      | 3    | 4    | 33%    |
| FIREARMS |                                                                                                                               |      | <del>-</del> |         |      |      |         |      |      |        |
| 14       | Firearms Seized                                                                                                               | 0    | 5            | not cal | 5    | 5    | 0%      | 18   | 45   | 150%   |