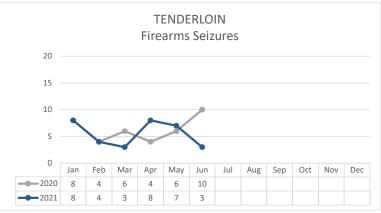

JUNE | Change  | MAY  | JUNE | Change  | YTD  |      | Change |
| SMUOOHS | Non-Fatal Shooting Incidents-217     | 3    | 3    | 0%      | 4    | 3    | -25%    | 9    | 15   | 67%    |
|         | Non-Fatal Shooting Victims-217       | 6    | 5    | -17%    | 4    | 5    | 25%     | 12   | 22   | 83%    |
|         | Homicides by Firearm-187             | 0    | 3    | not cal | 0    | 3    | not cal | 3    | 5    | 67%    |
|         | Total Shooting Incidents (217 & 187) | 3    | 5    | 67%     | 4    | 5    | 25%     | 12   | 18   | 50%    |
| PEARINS |                                      |      |      |         |      |      |         |      |      |        |
| A.      | Firearms Seized                      | 10   | 3    | -70%    | 7    | 3    | -57%    | 38   | 35   | -8%    |