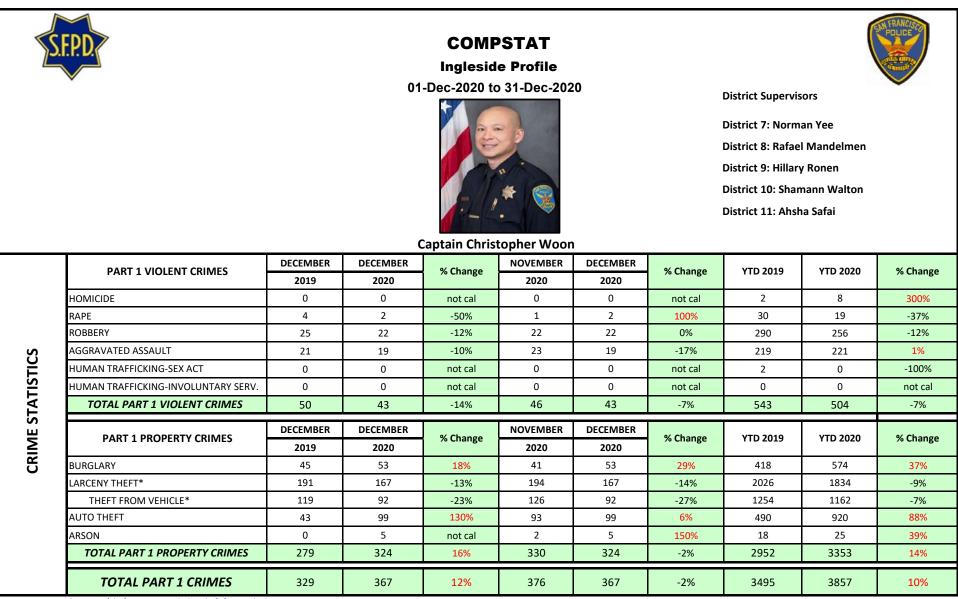

District 7: Norman Yee

**District 8: Rafael Mandelman** 

|          | PART 1 VIOLENT CRIMES               | DECEMBER | DECEMBER | % Change  | NOVEMBER | DECEMBER | % Change  | YTD 2019 | YTD 2020 | % Change  |
|----------|-------------------------------------|----------|----------|-----------|----------|----------|-----------|----------|----------|-----------|
|          | PART I VIOLENT CRIMES               | 2019     | 2020     | 76 Change | 2020     | 2020     | 76 Change | 110 2019 | 110 2020 | 76 Change |
| F        | HOMICIDE                            | 0        | 0        | not cal   | 0        | 0        | not cal   | 0        | 0        | not cal   |
| F        | RAPE                                | 0        | 0        | not cal   | 1        | 0        | -100%     | 9        | 7        | -22%      |
| F        | ROBBERY                             | 5        | 5        | 0%        | 2        | 5        | 150%      | 59       | 46       | -22%      |
|          | AGGRAVATED ASSAULT                  | 8        | 3        | -63%      | 1        | 3        | 200%      | 73       | 67       | -8%       |
|          | HUMAN TRAFFICKING-SEX ACT           | 0        | 0        | not cal   | 0        | 0        | not cal   | 1        | 0        | -100%     |
| 2 ⊦      | HUMAN TRAFFICKING-INVOLUNTARY SERV. | 0        | 0        | not cal   | 0        | 0        | not cal   | 0        | 0        | not cal   |
|          | TOTAL PART 1 VIOLENT CRIMES         | 13       | 8        | -38%      | 4        | 8        | 100%      | 142      | 120      | -15%      |
| <u> </u> |                                     | DECEMBER | DECEMBER |           | NOVEMBER | DECEMBER |           |          |          |           |
|          | PART 1 PROPERTY CRIMES              | 2019     | 2020     | % Change  | 2020     | 2020     | % Change  | YTD 2019 | YTD 2020 | % Change  |
| 5 6      | BURGLARY                            | 26       | 57       | 119%      | 72       | 57       | -21%      | 280      | 609      | 118%      |
|          | LARCENY THEFT*                      | 183      | 155      | -15%      | 172      | 155      | -10%      | 1885     | 1747     | -7%       |
|          | THEFT FROM VEHICLE*                 | 136      | 115      | -15%      | 140      | 115      | -18%      | 1408     | 1165     | -17%      |
| A        | AUTO THEFT                          | 26       | 37       | 42%       | 29       | 37       | 28%       | 258      | 357      | 38%       |
| A        | ARSON                               | 0        | 1        | not cal   | 1        | 1        | 0%        | 12       | 9        | -25%      |
|          | TOTAL PART 1 PROPERTY CRIMES        | 235      | 250      | 6%        | 274      | 250      | -9%       | 2435     | 2722     | 12%       |
|          | TOTAL PART 1 CRIMES                 | 248      | 258      | 4%        | 278      | 258      | -7%       | 2577     | 2842     | 10%       |