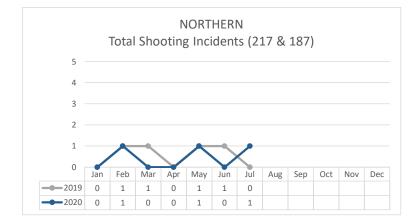

#### **Captain Paul Yep**

District Supervisors

District 2: Catherine Stefani

District 3: Aaron Peskin

District 5: Dean Preston

District 6: Matt Haney

|            | PART 1 VIOLENT CRIMES               | JULY | JULY | % Change  | JUNE | JULY | % Change  | YTD 2019 | YTD 2020 | % Change  |
|------------|-------------------------------------|------|------|-----------|------|------|-----------|----------|----------|-----------|
|            | TART I VIOLENT CRIMES               | 2019 | 2020 | 70 change | 2020 | 2020 | 70 Change | 110 2015 | 110 2020 | 70 Change |
|            | HOMICIDE                            | 0    | 0    | not cal   | 0    | 0    | not cal   | 3        | 1        | -67%      |
|            | RAPE                                | 7    | 3    | -57%      | 2    | 3    | 50%       | 23       | 12       | -48%      |
|            | ROBBERY                             | 23   | 25   | 9%        | 22   | 25   | 14%       | 193      | 190      | -2%       |
| S          | AGGRAVATED ASSAULT                  | 25   | 20   | -20%      | 10   | 20   | 100%      | 144      | 120      | -17%      |
| Ĕ          | HUMAN TRAFFICKING-SEX ACT           | 0    | 0    | not cal   | 0    | 0    | not cal   | 0        | 0        | not cal   |
| TIS        | HUMAN TRAFFICKING-INVOLUNTARY SERV. | 0    | 0    | not cal   | 0    | 0    | not cal   | 0        | 0        | not cal   |
| STATISTICS | TOTAL PART 1 VIOLENT CRIMES         | 55   | 48   | -13%      | 34   | 48   | 41%       | 363      | 323      | -11%      |
|            | PART 1 PROPERTY CRIMES              | JULY | JULY | % Change  | JUNE | JULY | 0/ Change | YTD 2019 | YTD 2020 | % Change  |
| CRIME      | PART I PROPERTY CRIMES              | 2019 | 2020 | % Change  | 2020 | 2020 | % Change  | 110 2019 |          | % Change  |
| ъ          | BURGLARY                            | 76   | 156  | 105%      | 157  | 156  | -1%       | 563      | 816      | 45%       |
|            | LARCENY THEFT*                      | 726  | 354  | -51%      | 334  | 354  | 6%        | 4363     | 3207     | -26%      |
|            | THEFT FROM VEHICLE*                 | 535  | 228  | -57%      | 185  | 228  | 23%       | 3150     | 1961     | -38%      |
|            | AUTO THEFT                          | 30   | 75   | 150%      | 78   | 75   | -4%       | 274      | 406      | 48%       |
|            | ARSON                               | 3    | 8    | 167%      | 8    | 8    | 0%        | 17       | 44       | 159%      |
|            | TOTAL PART 1 PROPERTY CRIMES        | 835  | 593  | -29%      | 577  | 593  | 3%        | 5217     | 4473     | -14%      |
|            | TOTAL PART 1 CRIMES                 | 890  | 641  | -28%      | 611  | 641  | 5%        | 5580     | 4796     | -14%      |

\* Larceny/Theft category includes Theft from Vehicle.

COMPSTAT - Page 2 - Northern Figures reported in this document are accurate as of the San Francisco Police Department query or extraction date, and are subject to change as new 01-JULY-2020 to 31-JULY-2020 reports are submitted and become available. 2019 2020 2020 2020 2019 2020 YTD JUNE JULY JULY JULY ACTUAL ACTUAL % ACTUAL ACTUAL % ACTUAL ACTUAL % OFFENSES OFFENSES OFFENSES OFFENSES OFFENSES OFFENSES CLASSIFICATION OF OFFENSE Change Change Change OTHER ASSAULTS (Misdemeanor): 44 44 0% 42 44 5% 342 288 -16% \* \* \* \* \* \* DOMESTIC VIOLENCE: not cal not cal not cal