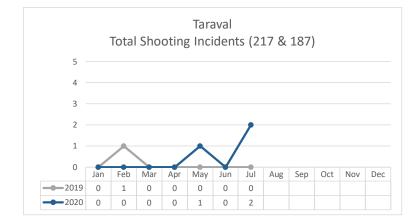

\* Domestic Violence data not available.

Data Extraction Date: 8/6/20 13:45 PM V.2.

Data Sources: Crime Data Warehouse.

|           | FIREARM RELATED                                                                                                                        | 2019 | 2020 | %       | 2020 | 2020 | %       | 2019 | 2020 | %      |
|-----------|----------------------------------------------------------------------------------------------------------------------------------------|------|------|---------|------|------|---------|------|------|--------|
|           |                                                                                                                                        | JULY | JULY | Change  | JUNE | JULY | Change  | ΥT   | D    | Change |
| 8         | Non-Fatal Shooting Incidents-217<br>Non-Fatal Shooting Victims-217<br>Homicides by Firearm-187<br>Total Shooting Incidents (217 & 187) | 0    | 2    | not cal | 0    | 2    | not cal | 1    | 3    | 200%   |
| N.        | Non-Fatal Shooting Victims-217                                                                                                         | 0    | 2    | not cal | 0    | 2    | not cal | 1    | 3    | 200%   |
| 0         | Homicides by Firearm-187                                                                                                               | 0    | 0    | 0%      | 0    | 0    | 0%      | 0    | 0    | 0%     |
| TS .      | Total Shooting Incidents (217 & 187)                                                                                                   | 0    | 2    | not cal | 0    | 2    | not cal | 1    | 3    | 200%   |
| EIRE ARMS |                                                                                                                                        |      |      |         |      |      |         |      |      |        |
| FIR.      | Firearms Seized                                                                                                                        | 7    | 3    | -57%    | 6    | 3    | -50%    | 50   | 142  | 184%   |