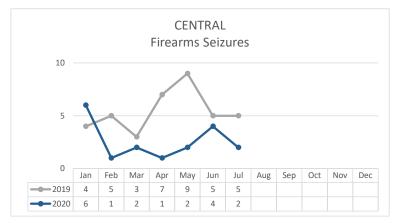

\* Domestic Violence data not available.

Data Extraction Date: 8/6/20 13:07 PM V.2.

Data Sources: Crime Data Warehouse.

|                 | FIREARM RELATED                                                                                                                        | 2019 | 2020 | %      | 2020 | 2020 | %      | 2019 | 2020 | %       |
|-----------------|----------------------------------------------------------------------------------------------------------------------------------------|------|------|--------|------|------|--------|------|------|---------|
|                 |                                                                                                                                        | JULY | JULY | Change | JUNE | JULY | Change | ۲۱   | D    | Change  |
| స్ట             | Non-Fatal Shooting Incidents-217<br>Non-Fatal Shooting Victims-217<br>Homicides by Firearm-187<br>Total Shooting Incidents (217 & 187) | 0    | 0    | 0%     | 0    | 0    | 0%     | 5    | 0    | -100%   |
| , Market Market | Non-Fatal Shooting Victims-217                                                                                                         | 0    | 0    | 0%     | 0    | 0    | 0%     | 5    | 0    | -100%   |
| 0               | Homicides by Firearm-187                                                                                                               | 0    | 0    | 0%     | 0    | 0    | 0%     | 0    | 1    | not cal |
| హ               | Total Shooting Incidents (217 & 187)                                                                                                   | 0    | 0    | 0%     | 0    | 0    | 0%     | 5    | 1    | -80%    |
| EIRE ARMS       |                                                                                                                                        |      |      |        |      |      |        |      |      |         |
| Elle.           | Firearms Seized                                                                                                                        | 5    | 2    | -60%   | 4    | 2    | -50%   | 38   | 18   | -53%    |