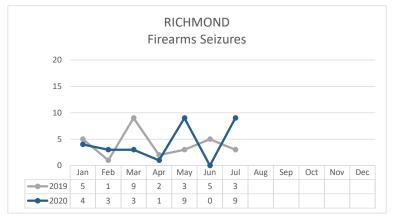

\* Domestic Violence data not available.

Data Extraction Date: 8/6/20 13:42 PM V.2.

Data Sources: Crime Data Warehouse.

|          | FIREARM RELATED                                                                                                                        | 2019 | 2020 | %      | 2020 | 2020 | %       | 2019 | 2020 | %      |
|----------|----------------------------------------------------------------------------------------------------------------------------------------|------|------|--------|------|------|---------|------|------|--------|
|          |                                                                                                                                        | JULY | JULY | Change | JUNE | JULY | Change  | Y    | ГD   | Change |
| ్రజ      | Non-Fatal Shooting Incidents-217<br>Non-Fatal Shooting Victims-217<br>Homicides by Firearm-187<br>Total Shooting Incidents (217 & 187) | 0    | 0    | 0%     | 0    | 0    | 0%      | 2    | 0    | -100%  |
| NI.      | Non-Fatal Shooting Victims-217                                                                                                         | 0    | 0    | 0%     | 0    | 0    | 0%      | 2    | 0    | -100%  |
| 0        | Homicides by Firearm-187                                                                                                               | 0    | 0    | 0%     | 0    | 0    | 0%      | 0    | 0    | 0%     |
| హ        | Total Shooting Incidents (217 & 187)                                                                                                   | 0    | 0    | 0%     | 0    | 0    | 0%      | 2    | 0    | -100%  |
| Sife and |                                                                                                                                        |      |      |        |      |      |         |      |      |        |
| all'     | Firearms Seized                                                                                                                        | 3    | 9    | 200%   | 0    | 9    | not cal | 28   | 29   | 4%     |