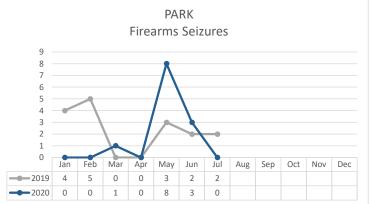

\* Domestic Violence data not available.

Data Extraction Date: 8/6/20 13:39 PM V.2.

Data Sources: Crime Data Warehouse.

|                                                                                                                 | FIREARM RELATED                                                                                                                        | 2019 | 2020 | %      | 2020 | 2020 | %      | 2019 | 2020 | %      |
|-----------------------------------------------------------------------------------------------------------------|----------------------------------------------------------------------------------------------------------------------------------------|------|------|--------|------|------|--------|------|------|--------|
|                                                                                                                 |                                                                                                                                        | JULY | JULY | Change | JUNE | JULY | Change | Y    | ГD   | Change |
| ్ట                                                                                                              | Non-Fatal Shooting Incidents-217<br>Non-Fatal Shooting Victims-217<br>Homicides by Firearm-187<br>Total Shooting Incidents (217 & 187) | 0    | 0    | 0%     | 0    | 0    | 0%     | 0    | 0    | 0%     |
| , Market Mark | Non-Fatal Shooting Victims-217                                                                                                         | 0    | 0    | 0%     | 0    | 0    | 0%     | 0    | 0    | 0%     |
| , O                                                                                                             | Homicides by Firearm-187                                                                                                               | 0    | 0    | 0%     | 0    | 0    | 0%     | 0    | 0    | 0%     |
| 5                                                                                                               | Total Shooting Incidents (217 & 187)                                                                                                   | 0    | 0    | 0%     | 0    | 0    | 0%     | 0    | 0    | 0%     |
| EIRE ARIUS                                                                                                      |                                                                                                                                        |      |      |        |      |      |        |      |      |        |
| all'                                                                                                            | Firearms Seized                                                                                                                        | 2    | 0    | -100%  | 3    | 0    | -100%  | 16   | 12   | -25%   |