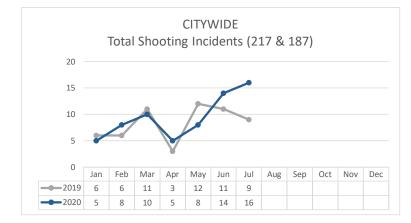

\* Domestic Violence data not available.

Data Extraction Date: 8/6/20 13:01 PM V.2.

Data Sources: Crime Data Warehouse.

|                 | FIREARM RELATED                                                                                                                        | 2019 | 2020 | %      | 2020 | 2020 | %      | 2019 | 2020 | %      |
|-----------------|----------------------------------------------------------------------------------------------------------------------------------------|------|------|--------|------|------|--------|------|------|--------|
|                 |                                                                                                                                        | JULY | JULY | Change | JUNE | JULY | Change | YT   | D    | Change |
| ్ల              | Non-Fatal Shooting Incidents-217<br>Non-Fatal Shooting Victims-217<br>Homicides by Firearm-187<br>Total Shooting Incidents (217 & 187) | 6    | 14   | 133%   | 12   | 14   | 17%    | 44   | 53   | 20%    |
| , Market Market | Non-Fatal Shooting Victims-217                                                                                                         | 8    | 15   | 88%    | 15   | 15   | 0%     | 55   | 57   | 4%     |
| 0               | Homicides by Firearm-187                                                                                                               | 3    | 3    | 0%     | 2    | 3    | 50%    | 14   | 15   | 7%     |
| 5               | Total Shooting Incidents (217 & 187)                                                                                                   | 9    | 16   | 78%    | 14   | 16   | 14%    | 58   | 66   | 14%    |
| Incard          |                                                                                                                                        |      |      |        |      |      |        |      |      |        |
| ALL I           | Firearms Seized                                                                                                                        | 73   | 61   | -16%   | 58   | 61   | 5%     | 503  | 546  | 9%     |