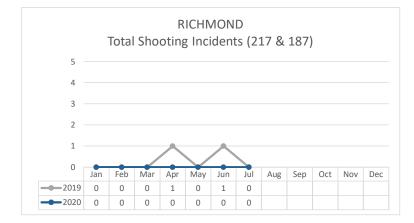

\* Domestic Violence data not available.

Data Extraction Date: 8/6/20 13:42 PM V.2.

Data Sources: Crime Data Warehouse.

|          | FIREARM RELATED                                                                                                                        | 2019 | 2020 | %      | 2020 | 2020 | %       | 2019 | 2020 | %      |
|----------|----------------------------------------------------------------------------------------------------------------------------------------|------|------|--------|------|------|---------|------|------|--------|
|          |                                                                                                                                        | JULY | JULY | Change | JUNE | JULY | Change  | Y    | ГD   | Change |
| ్రజ      | Non-Fatal Shooting Incidents-217<br>Non-Fatal Shooting Victims-217<br>Homicides by Firearm-187<br>Total Shooting Incidents (217 & 187) | 0    | 0    | 0%     | 0    | 0    | 0%      | 2    | 0    | -100%  |
| NI.      | Non-Fatal Shooting Victims-217                                                                                                         | 0    | 0    | 0%     | 0    | 0    | 0%      | 2    | 0    | -100%  |
| 0        | Homicides by Firearm-187                                                                                                               | 0    | 0    | 0%     | 0    | 0    | 0%      | 0    | 0    | 0%     |
| హ        | Total Shooting Incidents (217 & 187)                                                                                                   | 0    | 0    | 0%     | 0    | 0    | 0%      | 2    | 0    | -100%  |
| Sife and |                                                                                                                                        |      |      |        |      |      |         |      |      |        |
| all'     | Firearms Seized                                                                                                                        | 3    | 9    | 200%   | 0    | 9    | not cal | 28   | 29   | 4%     |