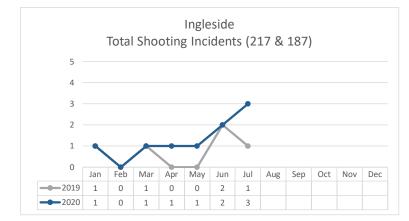

Data Extraction Date: 8/6/20 13:43 PM V.2.

Data Sources: Crime Data Warehouse.

|          | FIREARM RELATED                                                                                                                        | 2019 | 2020 | %      | 2020 | 2020 | %      | 2019 | 2020 | %       |
|----------|----------------------------------------------------------------------------------------------------------------------------------------|------|------|--------|------|------|--------|------|------|---------|
|          |                                                                                                                                        | JULY | JULY | Change | JUNE | JULY | Change | ۲۱   | D    | Change  |
| స్ట      | Non-Fatal Shooting Incidents-217<br>Non-Fatal Shooting Victims-217<br>Homicides by Firearm-187<br>Total Shooting Incidents (217 & 187) | 1    | 3    | 200%   | 1    | 3    | 200%   | 5    | 7    | 40%     |
| Ň        | Non-Fatal Shooting Victims-217                                                                                                         | 2    | 3    | 50%    | 1    | 3    | 200%   | 6    | 7    | 17%     |
| o'       | Homicides by Firearm-187                                                                                                               | 0    | 0    | 0%     | 1    | 0    | -100%  | 0    | 2    | not cal |
| 5        | Total Shooting Incidents (217 & 187)                                                                                                   | 1    | 3    | 200%   | 2    | 3    | 50%    | 5    | 9    | 80%     |
| Sheading |                                                                                                                                        |      |      |        |      |      |        |      |      |         |
| All I    | Firearms Seized                                                                                                                        | 11   | 7    | -36%   | 5    | 7    | 40%    | 56   | 47   | -16%    |