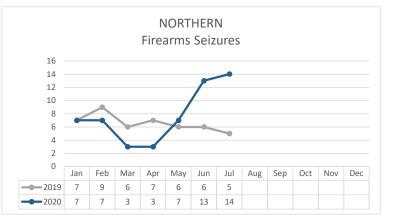

\* Domestic Violence data not available.

Data Extraction Date: 8/6/20 13:37 PM V.2.

Data Sources: Crime Data Warehouse.

|           | FIREARM RELATED                                                                                                                        | 2019 | 2020 | %       | 2020 | 2020 | %       | 2019 | 2020 | %      |
|-----------|----------------------------------------------------------------------------------------------------------------------------------------|------|------|---------|------|------|---------|------|------|--------|
|           |                                                                                                                                        | JULY | JULY | Change  | JUNE | JULY | Change  | ΥT   | ſD   | Change |
| ్ల        | Non-Fatal Shooting Incidents-217<br>Non-Fatal Shooting Victims-217<br>Homicides by Firearm-187<br>Total Shooting Incidents (217 & 187) | 0    | 1    | not cal | 0    | 1    | not cal | 2    | 3    | 50%    |
| N.        | Non-Fatal Shooting Victims-217                                                                                                         | 0    | 1    | not cal | 0    | 1    | not cal | 6    | 3    | -50%   |
| 0         | Homicides by Firearm-187                                                                                                               | 0    | 0    | 0%      | 0    | 0    | 0%      | 3    | 0    | -100%  |
| హ         | Total Shooting Incidents (217 & 187)                                                                                                   | 0    | 1    | not cal | 0    | 1    | not cal | 4    | 3    | -25%   |
| EIRE ARMS |                                                                                                                                        |      |      |         |      |      |         |      |      |        |
| all's     | Firearms Seized                                                                                                                        | 5    | 14   | 180%    | 13   | 14   | 8%      | 46   | 54   | 17%    |