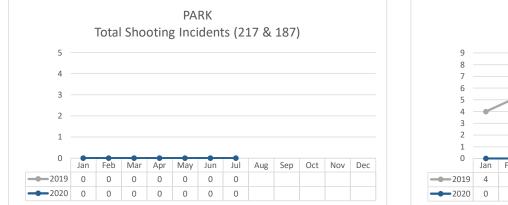

\* Domestic Violence data not available.

Data Extraction Date: 8/6/20 13:39 PM V.2.

Data Sources: Crime Data Warehouse.

|                                                                                                                 | FIREARM RELATED                                                                                                                        | 2019 | 2020 | %      | 2020 | 2020 | %      | 2019 | 2020 | %      |
|-----------------------------------------------------------------------------------------------------------------|----------------------------------------------------------------------------------------------------------------------------------------|------|------|--------|------|------|--------|------|------|--------|
|                                                                                                                 |                                                                                                                                        | JULY | JULY | Change | JUNE | JULY | Change | Y    | ГD   | Change |
| ్ట                                                                                                              | Non-Fatal Shooting Incidents-217<br>Non-Fatal Shooting Victims-217<br>Homicides by Firearm-187<br>Total Shooting Incidents (217 & 187) | 0    | 0    | 0%     | 0    | 0    | 0%     | 0    | 0    | 0%     |
| , Market Mark | Non-Fatal Shooting Victims-217                                                                                                         | 0    | 0    | 0%     | 0    | 0    | 0%     | 0    | 0    | 0%     |
| , O                                                                                                             | Homicides by Firearm-187                                                                                                               | 0    | 0    | 0%     | 0    | 0    | 0%     | 0    | 0    | 0%     |
| 5                                                                                                               | Total Shooting Incidents (217 & 187)                                                                                                   | 0    | 0    | 0%     | 0    | 0    | 0%     | 0    | 0    | 0%     |
| EIRE ARIUS                                                                                                      |                                                                                                                                        |      |      |        |      |      |        |      |      |        |
| all'                                                                                                            | Firearms Seized                                                                                                                        | 2    | 0    | -100%  | 3    | 0    | -100%  | 16   | 12   | -25%   |