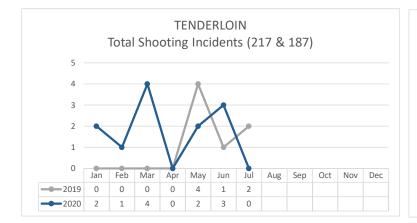

Tenderloin District 01-JULY-2020 to 31-JULY-2020

**District 3: Aaron Peskin** 

**District 6: Matt Haney** 