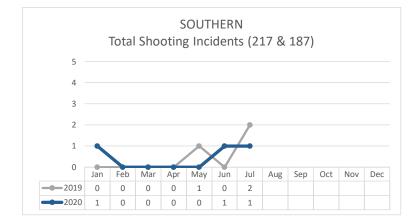

## COMPSTAT SOUTHERN

**District Supervisors** 

District 6: Matt Haney District 10: Shamann Walton

01-JULY-2020 to 31-JULY-2020

**Captain Timothy Falvey** 

|            | PART 1 VIOLENT CRIMES                                           | JULY                                  | JULY                                  | % Change                   | JUNE                            | JULY                                  | % Change                  | YTD 2019                   | YTD 2020                  | % Change                   |
|------------|-----------------------------------------------------------------|---------------------------------------|---------------------------------------|----------------------------|---------------------------------|---------------------------------------|---------------------------|----------------------------|---------------------------|----------------------------|
|            | PART I VIOLENT CRIMES                                           | 2019                                  | 2020                                  | 78 Change                  | 2020                            | 2020                                  | % Change                  | 110 2019                   | 110 2020                  | % change                   |
|            | HOMICIDE                                                        | 1                                     | 0                                     | -100%                      | 0                               | 0                                     | not cal                   | 1                          | 1                         | 0%                         |
|            | RAPE                                                            | 5                                     | 2                                     | -60%                       | 3                               | 2                                     | -33%                      | 30                         | 20                        | -33%                       |
|            | ROBBERY                                                         | 25                                    | 26                                    | 4%                         | 27                              | 26                                    | -4%                       | 178                        | 166                       | -7%                        |
| S          | AGGRAVATED ASSAULT                                              | 27                                    | 18                                    | -33%                       | 21                              | 18                                    | -14%                      | 168                        | 149                       | -11%                       |
| Ĕ          | HUMAN TRAFFICKING-SEX ACT                                       | 0                                     | 0                                     | not cal                    | 1                               | 0                                     | -100%                     | 2                          | 2                         | 0%                         |
| TIS        | HUMAN TRAFFICKING-INVOLUNTARY SERV.                             | 0                                     | 0                                     | not cal                    | 0                               | 0                                     | not cal                   | 0                          | 0                         | not cal                    |
| STATISTICS | TOTAL PART 1 VIOLENT CRIMES                                     | 58                                    | 46                                    | -21%                       | 52                              | 46                                    | -12%                      | 379                        | 338                       | -11%                       |
| ( )        |                                                                 |                                       |                                       |                            |                                 |                                       |                           |                            |                           |                            |
| Щ          | DADT 1 DEODEDTY CDIMES                                          | JULY                                  | JULY                                  | % Change                   | JUNE                            | JULY                                  | % Change                  | VTD 2010                   | VTD 2020                  | % Change                   |
| IME        | PART 1 PROPERTY CRIMES                                          | JULY<br>2019                          | JULY<br>2020                          | % Change                   | JUNE<br>2020                    | JULY<br>2020                          | % Change                  | YTD 2019                   | YTD 2020                  | % Change                   |
| CRIME      | PART 1 PROPERTY CRIMES                                          |                                       |                                       | % Change<br>37%            |                                 |                                       | % Change                  | <b>YTD 2019</b><br>357     | <b>YTD 2020</b><br>566    | % Change<br>59%            |
| CRIME      |                                                                 | 2019                                  | 2020                                  | -                          | 2020                            | 2020                                  |                           |                            |                           |                            |
| CRIME      | BURGLARY                                                        | <b>2019</b><br>54                     | <b>2020</b><br>74                     | 37%                        | <b>2020</b><br>82               | <b>2020</b><br>74                     | -10%                      | 357                        | 566                       | 59%                        |
| CRIME      | BURGLARY<br>LARCENY THEFT*                                      | <b>2019</b><br>54<br>454              | <b>2020</b><br>74<br>177              | 37%<br>-61%                | <b>2020</b><br>82<br>180        | <b>2020</b><br>74<br>177              | -10%<br>-2%               | 357<br>2700                | 566<br>1599               | 59%<br>-41%                |
| CRIME      | BURGLARY<br>LARCENY THEFT*<br>THEFT FROM VEHICLE*               | <b>2019</b><br>54<br>454<br>258       | <b>2020</b><br>74<br>177<br>106       | 37%<br>-61%<br>-59%        | <b>2020</b><br>82<br>180<br>109 | <b>2020</b><br>74<br>177<br>106       | -10%<br>-2%<br>-3%        | 357<br>2700<br>1650        | 566<br>1599<br>867        | 59%<br>-41%<br>-47%        |
| CRIME      | BURGLARY<br>LARCENY THEFT*<br>THEFT FROM VEHICLE*<br>AUTO THEFT | <b>2019</b><br>54<br>454<br>258<br>39 | <b>2020</b><br>74<br>177<br>106<br>47 | 37%<br>-61%<br>-59%<br>21% | 2020<br>82<br>180<br>109<br>35  | <b>2020</b><br>74<br>177<br>106<br>47 | -10%<br>-2%<br>-3%<br>34% | 357<br>2700<br>1650<br>267 | 566<br>1599<br>867<br>295 | 59%<br>-41%<br>-47%<br>10% |

\* Domestic Violence data not available.

Data Extraction Date: 8/6/20 13:10 PM V.2.

Data Sources: Crime Data Warehouse.

|           | FIREARM RELATED                                                                                                                        | 2019 | 2020 | %      | 2020 | 2020 | %       | 2019 | 2020 | %      |
|-----------|----------------------------------------------------------------------------------------------------------------------------------------|------|------|--------|------|------|---------|------|------|--------|
|           |                                                                                                                                        | JULY | JULY | Change | JUNE | JULY | Change  | YT   | ГD   | Change |
| స్ట       | Non-Fatal Shooting Incidents-217<br>Non-Fatal Shooting Victims-217<br>Homicides by Firearm-187<br>Total Shooting Incidents (217 & 187) | 1    | 1    | 0%     | 1    | 1    | 0%      | 2    | 3    | 50%    |
| <u>N</u>  | Non-Fatal Shooting Victims-217                                                                                                         | 1    | 1    | 0%     | 1    | 1    | 0%      | 3    | 3    | 0%     |
| 0         | Homicides by Firearm-187                                                                                                               | 1    | 0    | -100%  | 0    | 0    | 0%      | 1    | 0    | -100%  |
| ×s'       | Total Shooting Incidents (217 & 187)                                                                                                   | 2    | 1    | -50%   | 1    | 1    | 0%      | 3    | 3    | 0%     |
| FIREARINS |                                                                                                                                        |      |      |        |      |      |         |      |      |        |
| FIF.      | Firearms Seized                                                                                                                        | 8    | 4    | -50%   | 0    | 4    | not cal | 43   | 22   | -49%   |