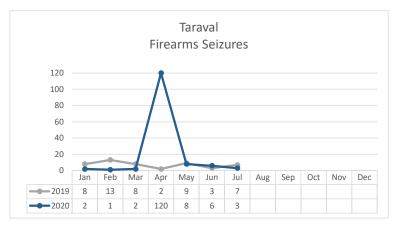

\* Domestic Violence data not available.

Data Extraction Date: 8/6/20 13:45 PM V.2.

Data Sources: Crime Data Warehouse.

|           | FIREARM RELATED                                                                                                                        | 2019 | 2020 | %       | 2020 | 2020 | %       | 2019 | 2020 | %      |
|-----------|----------------------------------------------------------------------------------------------------------------------------------------|------|------|---------|------|------|---------|------|------|--------|
|           |                                                                                                                                        | JULY | JULY | Change  | JUNE | JULY | Change  | ΥT   | D    | Change |
| 8         | Non-Fatal Shooting Incidents-217<br>Non-Fatal Shooting Victims-217<br>Homicides by Firearm-187<br>Total Shooting Incidents (217 & 187) | 0    | 2    | not cal | 0    | 2    | not cal | 1    | 3    | 200%   |
| N.        | Non-Fatal Shooting Victims-217                                                                                                         | 0    | 2    | not cal | 0    | 2    | not cal | 1    | 3    | 200%   |
| 0         | Homicides by Firearm-187                                                                                                               | 0    | 0    | 0%      | 0    | 0    | 0%      | 0    | 0    | 0%     |
| TS .      | Total Shooting Incidents (217 & 187)                                                                                                   | 0    | 2    | not cal | 0    | 2    | not cal | 1    | 3    | 200%   |
| EIRE ARMS |                                                                                                                                        |      |      |         |      |      |         |      |      |        |
| FIR.      | Firearms Seized                                                                                                                        | 7    | 3    | -57%    | 6    | 3    | -50%    | 50   | 142  | 184%   |