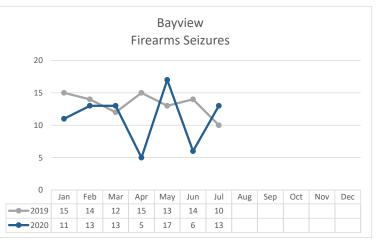

\* Domestic Violence data not available.

Data Extraction Date: 8/6/20 13:22 PM V.2.

Data Sources: Crime Data Warehouse.

|            | FIREARM RELATED                      | 2019 | 2020 | %      | 2020 | 2020 | %      | 2019 | 2020 | %      |
|------------|--------------------------------------|------|------|--------|------|------|--------|------|------|--------|
|            |                                      | JULY | JULY | Change | JUNE | JULY | Change | Y    | ſD   | Change |
| ŝ          | Non-Fatal Shooting Incidents-217     | 2    | 6    | 200%   | 5    | 6    | 20%    | 18   | 22   | 22%    |
| Ň          | Non-Fatal Shooting Victims-217       | 3    | 7    | 133%   | 5    | 7    | 40%    | 22   | 23   | 5%     |
| SHOOJINGS  | Homicides by Firearm-187             | 1    | 3    | 200%   | 1    | 3    | 200%   | 6    | 6    | 0%     |
| 45         | Total Shooting Incidents (217 & 187) | 3    | 8    | 167%   | 6    | 8    | 33%    | 24   | 27   | 13%    |
| FIRE ARIUS | Firearms Seized                      | 10   | 13   | 30%    | 6    | 13   | 117%   | 93   | 78   | -16%   |