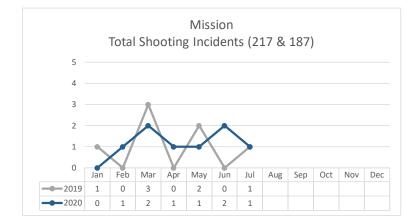

#### **Captain Gaetano Caltagirone**

| PART 1 VIOLENT CRIMES               | JULY | JULY | % Change | JUNE | JULY | % Change  | YTD 2019 | YTD 2020 | % Change |
|-------------------------------------|------|------|----------|------|------|-----------|----------|----------|----------|
| TART I VIOLENT CRIMES               | 2019 | 2020 | , enange | 2020 | 2020 | 70 Change | 110 2015 | 110 2020 | % change |
| HOMICIDE                            | 1    | 0    | -100%    | 0    | 0    | not cal   | 4        | 4        | 0%       |
| RAPE                                | 11   | 1    | -91%     | 0    | 1    | not cal   | 66       | 12       | -82%     |
| ROBBERY                             | 43   | 27   | -37%     | 22   | 27   | 23%       | 249      | 202      | -19%     |
| AGGRAVATED ASSAULT                  | 44   | 25   | -43%     | 24   | 25   | 4%        | 249      | 180      | -28%     |
| HUMAN TRAFFICKING-SEX ACT           | 0    | 0    | not cal  | 1    | 0    | -100%     | 4        | 6        | 50%      |
| HUMAN TRAFFICKING-INVOLUNTARY SERV. | 0    | 0    | not cal  | 0    | 0    | not cal   | 0        | 0        | not cal  |
| TOTAL PART 1 VIOLENT CRIMES         | 99   | 53   | -46%     | 47   | 53   | 13%       | 572      | 404      | -29%     |
| PART 1 PROPERTY CRIMES              | JULY | JULY | % Change | JUNE | JULY | 0/ Change | YTD 2019 | YTD 2020 | % Change |
| PART I PROPERTY CRIMES              | 2019 | 2020 | % Change | 2020 | 2020 | % Change  | 110 2019 | 11D 2020 | % Change |
| BURGLARY                            | 35   | 79   | 126%     | 75   | 79   | 5%        | 263      | 491      | 87%      |
| LARCENY THEFT*                      | 390  | 171  | -56%     | 230  | 171  | -26%      | 2474     | 1879     | -24%     |
| THEFT FROM VEHICLE*                 | 198  | 82   | -59%     | 102  | 82   | -20%      | 1400     | 975      | -30%     |
| AUTO THEFT                          | 39   | 73   | 87%      | 61   | 73   | 20%       | 309      | 425      | 38%      |
| ARSON                               | 10   | 2    | -80%     | 9    | 2    | -78%      | 25       | 27       | 8%       |
| TOTAL PART 1 PROPERTY CRIMES        | 474  | 325  | -31%     | 375  | 325  | -13%      | 3071     | 2822     | -8%      |
| TOTAL PART 1 CRIMES                 | 573  | 378  | -34%     | 422  | 378  | -10%      | 3643     | 3226     | -11%     |

\* Larceny/Theft category includes Theft from Vehicle.

COMPSTAT - Page 2 - **Mission** San Francisco Police Department 01-JULY-2020 to 31-JULY-2020

Figures reported in this document are accurate as of the query or extraction date, and are subject to change as new reports are submitted and become available.