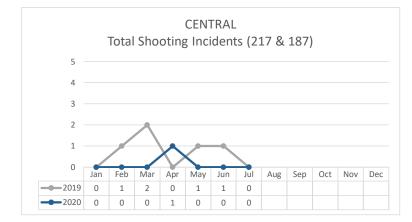

\* Domestic Violence data not available.

Data Extraction Date: 8/6/20 13:07 PM V.2.

Data Sources: Crime Data Warehouse.

|                 | FIREARM RELATED                                                                                                                        | 2019 | 2020 | %      | 2020 | 2020 | %      | 2019 | 2020 | %       |
|-----------------|----------------------------------------------------------------------------------------------------------------------------------------|------|------|--------|------|------|--------|------|------|---------|
|                 |                                                                                                                                        | JULY | JULY | Change | JUNE | JULY | Change | ۲۱   | D    | Change  |
| స్ట             | Non-Fatal Shooting Incidents-217<br>Non-Fatal Shooting Victims-217<br>Homicides by Firearm-187<br>Total Shooting Incidents (217 & 187) | 0    | 0    | 0%     | 0    | 0    | 0%     | 5    | 0    | -100%   |
| , Market Market | Non-Fatal Shooting Victims-217                                                                                                         | 0    | 0    | 0%     | 0    | 0    | 0%     | 5    | 0    | -100%   |
| 0               | Homicides by Firearm-187                                                                                                               | 0    | 0    | 0%     | 0    | 0    | 0%     | 0    | 1    | not cal |
| హ               | Total Shooting Incidents (217 & 187)                                                                                                   | 0    | 0    | 0%     | 0    | 0    | 0%     | 5    | 1    | -80%    |
| EIRE ARMS       |                                                                                                                                        |      |      |        |      |      |        |      |      |         |
| Elle.           | Firearms Seized                                                                                                                        | 5    | 2    | -60%   | 4    | 2    | -50%   | 38   | 18   | -53%    |