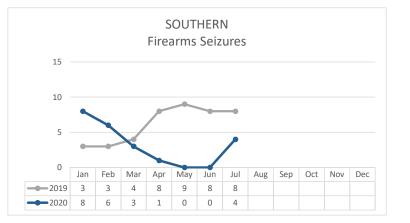

\* Domestic Violence data not available.

Data Extraction Date: 8/6/20 13:10 PM V.2.

Data Sources: Crime Data Warehouse.

|           | FIREARM RELATED                                                                                                                        | 2019 | 2020 | %      | 2020 | 2020 | %       | 2019 | 2020 | %      |
|-----------|----------------------------------------------------------------------------------------------------------------------------------------|------|------|--------|------|------|---------|------|------|--------|
|           |                                                                                                                                        | JULY | JULY | Change | JUNE | JULY | Change  | YT   | ГD   | Change |
| స్ట       | Non-Fatal Shooting Incidents-217<br>Non-Fatal Shooting Victims-217<br>Homicides by Firearm-187<br>Total Shooting Incidents (217 & 187) | 1    | 1    | 0%     | 1    | 1    | 0%      | 2    | 3    | 50%    |
| <u>N</u>  | Non-Fatal Shooting Victims-217                                                                                                         | 1    | 1    | 0%     | 1    | 1    | 0%      | 3    | 3    | 0%     |
| 0         | Homicides by Firearm-187                                                                                                               | 1    | 0    | -100%  | 0    | 0    | 0%      | 1    | 0    | -100%  |
| ×s'       | Total Shooting Incidents (217 & 187)                                                                                                   | 2    | 1    | -50%   | 1    | 1    | 0%      | 3    | 3    | 0%     |
| FIREARINS |                                                                                                                                        |      |      |        |      |      |         |      |      |        |
| FIF.      | Firearms Seized                                                                                                                        | 8    | 4    | -50%   | 0    | 4    | not cal | 43   | 22   | -49%   |