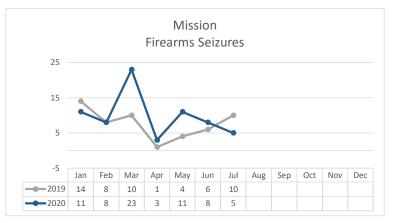

\* Domestic Violence data not available.

Data Extraction Date: 8/6/20 13:33 PM V.2.

Data Sources: Crime Data Warehouse.

|           | FIREARM RELATED                                                                                                                        | 2019 | 2020 | %       | 2020 | 2020 | %      | 2019 | 2020 | %      |
|-----------|----------------------------------------------------------------------------------------------------------------------------------------|------|------|---------|------|------|--------|------|------|--------|
|           |                                                                                                                                        | JULY | JULY | Change  | JUNE | JULY | Change | ۲۲   | ſD   | Change |
| ŝ         | Non-Fatal Shooting Incidents-217<br>Non-Fatal Shooting Victims-217<br>Homicides by Firearm-187<br>Total Shooting Incidents (217 & 187) | 0    | 1    | not cal | 2    | 1    | -50%   | 4    | 6    | 50%    |
| Ň         | Non-Fatal Shooting Victims-217                                                                                                         | 0    | 1    | not cal | 2    | 1    | -50%   | 4    | 6    | 50%    |
| 0         | Homicides by Firearm-187                                                                                                               | 1    | 0    | -100%   | 0    | 0    | 0%     | 3    | 3    | 0%     |
| 5         | Total Shooting Incidents (217 & 187)                                                                                                   | 1    | 1    | 0%      | 2    | 1    | -50%   | 7    | 8    | 14%    |
| FIREARINS |                                                                                                                                        |      |      |         |      |      |        |      |      |        |
| Elle.     | Firearms Seized                                                                                                                        | 10   | 5    | -50%    | 8    | 5    | -38%   | 53   | 69   | 30%    |