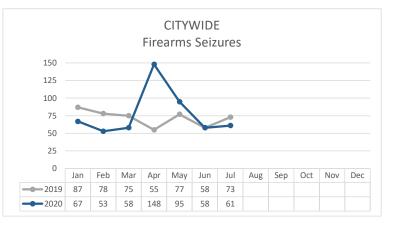

\* Domestic Violence data not available.

Data Extraction Date: 8/6/20 13:01 PM V.2.

Data Sources: Crime Data Warehouse.

|                 | FIREARM RELATED                                                                                                                        | 2019 | 2020 | %      | 2020 | 2020 | %      | 2019 | 2020 | %      |
|-----------------|----------------------------------------------------------------------------------------------------------------------------------------|------|------|--------|------|------|--------|------|------|--------|
|                 |                                                                                                                                        | JULY | JULY | Change | JUNE | JULY | Change | YT   | D    | Change |
| ్ల              | Non-Fatal Shooting Incidents-217<br>Non-Fatal Shooting Victims-217<br>Homicides by Firearm-187<br>Total Shooting Incidents (217 & 187) | 6    | 14   | 133%   | 12   | 14   | 17%    | 44   | 53   | 20%    |
| , Market Market | Non-Fatal Shooting Victims-217                                                                                                         | 8    | 15   | 88%    | 15   | 15   | 0%     | 55   | 57   | 4%     |
| 0               | Homicides by Firearm-187                                                                                                               | 3    | 3    | 0%     | 2    | 3    | 50%    | 14   | 15   | 7%     |
| 5               | Total Shooting Incidents (217 & 187)                                                                                                   | 9    | 16   | 78%    | 14   | 16   | 14%    | 58   | 66   | 14%    |
| Incard          |                                                                                                                                        |      |      |        |      |      |        |      |      |        |
| ALL I           | Firearms Seized                                                                                                                        | 73   | 61   | -16%   | 58   | 61   | 5%     | 503  | 546  | 9%     |