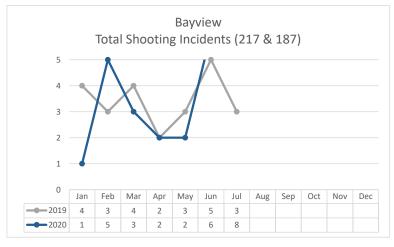

\* Domestic Violence data not available.

Data Extraction Date: 8/6/20 13:22 PM V.2.

Data Sources: Crime Data Warehouse.

|            | FIREARM RELATED                      | 2019 | 2020 | %      | 2020 | 2020 | %      | 2019 | 2020 | %      |
|------------|--------------------------------------|------|------|--------|------|------|--------|------|------|--------|
|            |                                      | JULY | JULY | Change | JUNE | JULY | Change | Y    | ſD   | Change |
| ŝ          | Non-Fatal Shooting Incidents-217     | 2    | 6    | 200%   | 5    | 6    | 20%    | 18   | 22   | 22%    |
| Ň          | Non-Fatal Shooting Victims-217       | 3    | 7    | 133%   | 5    | 7    | 40%    | 22   | 23   | 5%     |
| SHOOJINGS  | Homicides by Firearm-187             | 1    | 3    | 200%   | 1    | 3    | 200%   | 6    | 6    | 0%     |
| 45         | Total Shooting Incidents (217 & 187) | 3    | 8    | 167%   | 6    | 8    | 33%    | 24   | 27   | 13%    |
| FIRE ARIUS | Firearms Seized                      | 10   | 13   | 30%    | 6    | 13   | 117%   | 93   | 78   | -16%   |