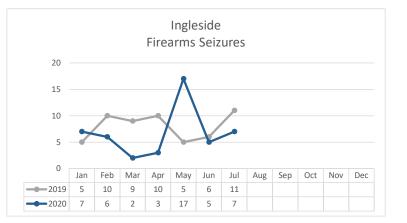

Data Extraction Date: 8/6/20 13:43 PM V.2.

Data Sources: Crime Data Warehouse.

|          | FIREARM RELATED                                                                                                                        | 2019 | 2020 | %      | 2020 | 2020 | %      | 2019 | 2020 | %       |
|----------|----------------------------------------------------------------------------------------------------------------------------------------|------|------|--------|------|------|--------|------|------|---------|
|          |                                                                                                                                        | JULY | JULY | Change | JUNE | JULY | Change | ۲۱   | D    | Change  |
| స్ట      | Non-Fatal Shooting Incidents-217<br>Non-Fatal Shooting Victims-217<br>Homicides by Firearm-187<br>Total Shooting Incidents (217 & 187) | 1    | 3    | 200%   | 1    | 3    | 200%   | 5    | 7    | 40%     |
| Ň        | Non-Fatal Shooting Victims-217                                                                                                         | 2    | 3    | 50%    | 1    | 3    | 200%   | 6    | 7    | 17%     |
| o'       | Homicides by Firearm-187                                                                                                               | 0    | 0    | 0%     | 1    | 0    | -100%  | 0    | 2    | not cal |
| 5        | Total Shooting Incidents (217 & 187)                                                                                                   | 1    | 3    | 200%   | 2    | 3    | 50%    | 5    | 9    | 80%     |
| Sheading |                                                                                                                                        |      |      |        |      |      |        |      |      |         |
| All I    | Firearms Seized                                                                                                                        | 11   | 7    | -36%   | 5    | 7    | 40%    | 56   | 47   | -16%    |