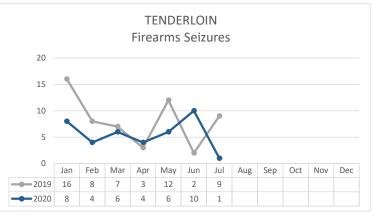

Tenderloin District 01-JULY-2020 to 31-JULY-2020

**District 3: Aaron Peskin** 

**District 6: Matt Haney** 