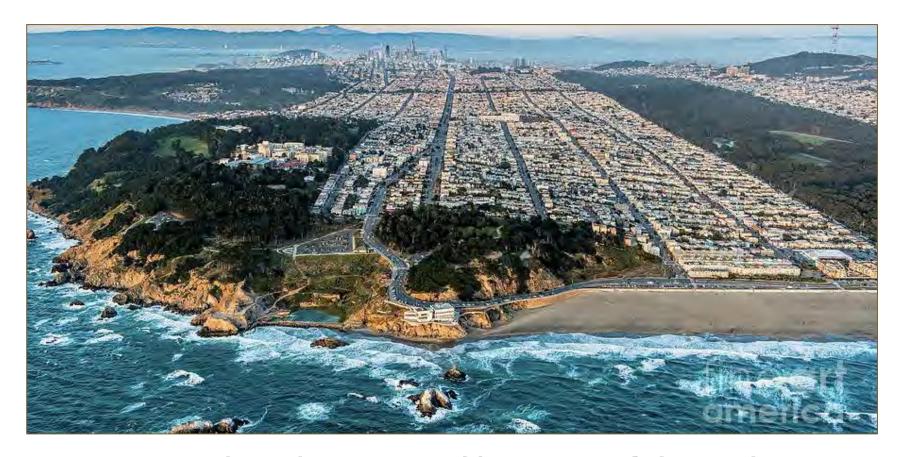

# Overview of the Richmond District

Approximately 86,960 Residents (10% of City population).

Northwest corner of San Francisco encompassing most of Golden Gate Park to the south and bordered by National Parklands to the north and west.

- Multicultural
- Mainly Residential
- 4<sup>th</sup> largest Police District by area, Richmond District stretches 50 blocks south of the vast green land of the Presidio and encompasses one of the City's major destination hot spots – Golden Gate Park
- Richmond District Once known as an undesirable area and labeled the Outside Lands until the area was deeded to San Francisco in 1866.
- Golden Gate Park attracts 13 million people annually, mainly tourists.
- Other destinations include Ocean Beach, Cliff House, Pacific Ocean, Seacliff, Lincoln Park.
- Clement Street Corridor
- Geary Blvd features everything from Irish Pubs to Russian Bakeries, Orthodox Churches to the best Vietnamese Noodle Houses and Japanese food the City has to offer.
- Golden Gate Bridge
- The Presidio
- The Windmills