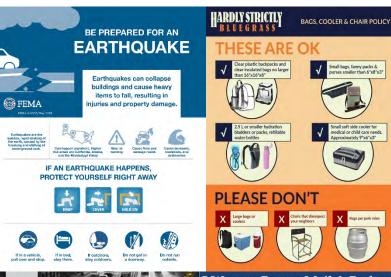

- Multicultural
- Mainly Residential
- 4<sup>th</sup> largest Police District by area, Richmond District stretches 50 blocks south of the vast green land of the Presidio and encompasses one of the City's major destination hot spots – Golden Gate Park
- Richmond District Once known as an undesirable area and labeled the Outside Lands until the area was deeded to San Francisco in 1866.
- Golden Gate Park attracts 13 million people annually, mainly tourists.
- Other destinations include Ocean Beach, Cliff House, Pacific Ocean, Seacliff, Lincoln Park.
- Clement Street Corridor
- Geary Blvd features everything from Irish Pubs to Russian Bakeries, Orthodox Churches to the best Vietnamese Noodle Houses and Japanese food the City has to offer.
- Golden Gate Bridge
- The Presidio
- The Windmills