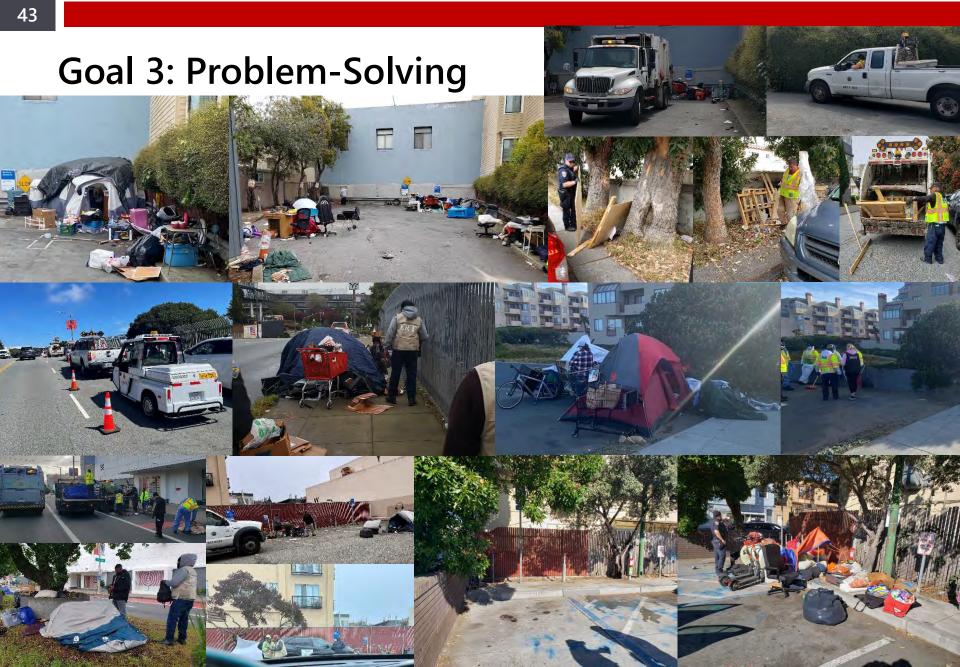

ation with other City agencies to develop responses to local issues and concerns. Thus, meeting objective 3.2 of Goal 3.
  - We regularly work with individuals, community-based organizations, and several City agencies which include; All Outreach Specialists working with the City, SFFD SCRT (Street Crisis Response Teams), SF HOT (Homeless Outreach Teams), SF Department of Public Works, SF Park Rangers, SF Park & Rec Environmental Clean-Up, HSOC (Healthy Streets Operation Center), etc...
- As resources are allocated to other City agencies to minimize Police involvement, everything we do now involves working collaboratively as a problem-solving team with those agencies to develop and utilize a formalized problem-solving model throughout the District. Thus, meeting objective 3.3 of Goal 3.





# THE ASSAD

# **Goal 3: Problem-Solving**

## **COMMUNITY AMBASSADOR PROGRAM – IN THE RICHMOND DISTRICT NOW**

- Community Ambassadors are civilian retired sworn members who serve to supplement foot beat patrol
  presence in business and commercial corridors.
- Provide enhanced safety for the community in business corridors Visitors & Merchants
- Serve as a liaison between SFPD and the Community Benefit and Business Improvement Districts
- Deter crime with high visibility presence
- Assist in problem solving using collaborative working partnerships within City Departments and the community

#### **COMMUNITY AMBASSADOR DUTIES;**

- Report and coordinate the response of SFPD personnel for any crime in progress or enforcement action utilizing PD Radio, BID Radio, 911, or non-emergency
- As