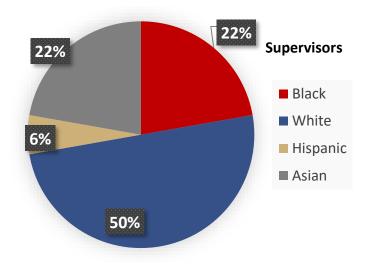

g per shift

**48** Officers including 2 Outreach Officers

#### **Car Sectors**

1 - Car
 2 - Car
 3 - Car
 4 - Car
 5 - Car
 2 Officer - patrol car
 2 Officer - patrol car
 2 Officer - patrol car
 5 - Car
 2 Officer - patrol car
 5 - Car

- · 1 Station Keeper from each shift
- Outreach is 2 Officer patrol car

SFPD staffing deployment plan assigns RICHMOND with our current number of Officers and Supervisors.

SFPD City-Wide deployment plan for patrol is a opposite side of the work week schedule. Side (A & B)

Which right away SPLITS our 48 Officers assigned to Richmond Station in half to fill the opposite sides. Then the 24 are then SPLIT again in thirds to cover the three patrol shifts of DAYS, SWINGS & MIDS. Leaving a total of 8 Officers per shift maximum.





# **Station Staffing**





- 5 Cantonese
- 2 Russian
- 4 Spanish







# **Goals and Objectives**

- The members of Richmond Station have been supporting the Department's community policing vision & values and are committed to creating a safe & healthy community by following the objectives of the 2022 Community Engagement Plan.
- The members of Richmond Station have worked towards achieving these objectives by collaborating with businesses, residents, community groups, youth-based organizations, and city partnerships within our district to attain these goals.
- Goal 1: Communication
- Goal 2: Education
- Goal 3: Problem-Solving
- Goal 4: Relationship Building
- Goal 5: SFPD Organization

# **Goals and Objectives**

- Richmond Station supports the Department's Community Policing Vision and Values and is committe