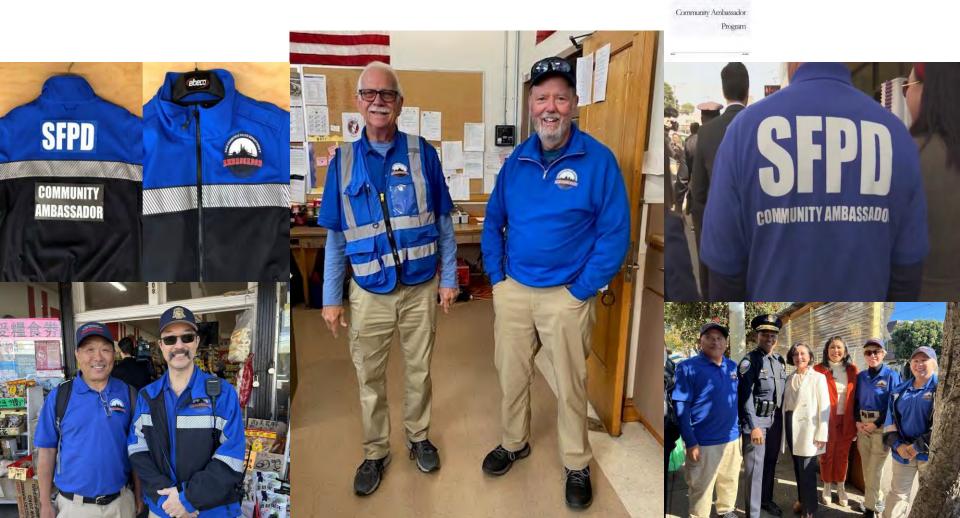

nity Benefit and Business Improvement Districts
- Deter crime with high visibility presence
- Assist in problem solving using collaborative working partnerships within City Departments and the community

#### **COMMUNITY AMBASSADOR DUTIES;**

- Report and coordinate the response of SFPD personnel for any crime in progress or enforcement action utilizing PD Radio, BID Radio, 911, or non-emergency
- Assist with quality-of-life issues
- Collaborate with community partners in community policing efforts and demonstrating a guardian mindset
- Build a relationship with merchants and various businesses Distribute SFPD safety and resource material (i.e. PARK SMART, Homeless Outreach card, SF SAFE safety tips, etc...)

# **Goal 3: Problem-Solving**

**COMMUNITY AMBASSADORS – What to look for...** 



# **Goal 4: Relationship Building**



 We are maintaining high visibility patrols in marked SFPD vehicles and out walking on foot and engaging with individuals. Thus, meeting objective 4.1 of Goal 4.



- While out of these high visibility precinct walks, or business corridor walks Officers are handing out flyers and stickers starting those ice breaker conversations.
- These conversations are transparent, honest and build rapport within our Neighborhoods and Communities fostering a respectful and courteous partnership, where the police and communities share ideas, share differences, and find a common ground to achieve common goals.



- Officers are participating in the Community Engagement Events which creates a
  positive connection in these difficult times for both the Community and