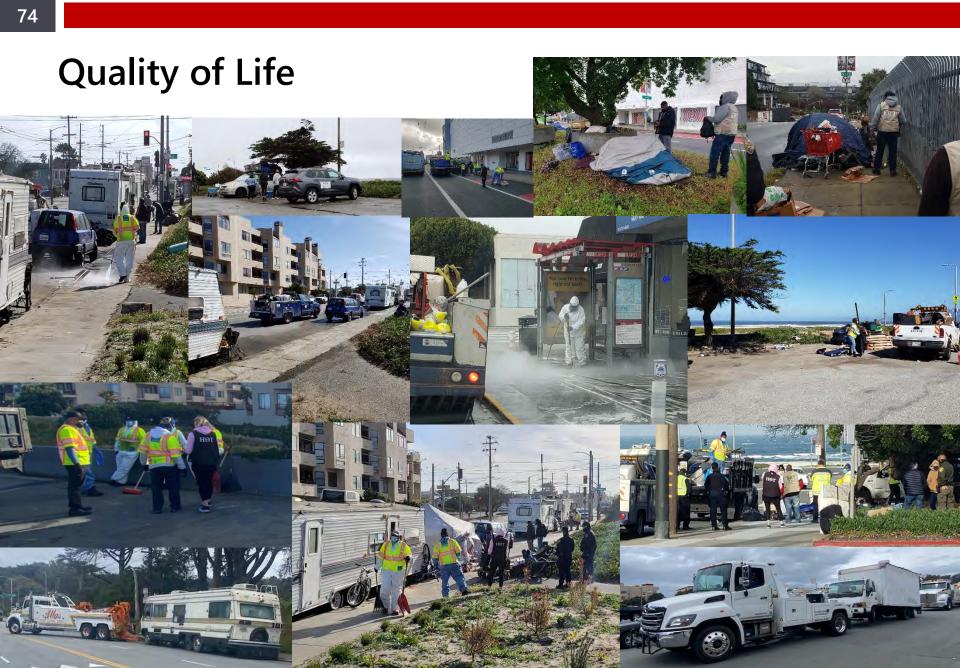

creating additional Quality-of-Life issues plaguing the Neighborhood and the Community.
- RV dwellers were refusing City services a multitude of times and enjoying the City's temporary halt to valid towing operations during Covid-19.
- RV camper had very expired registration well beyond the legal limit and were discarding debris to sidewalk or street without due regard.
- Some RV encampments became HotSpots for illegal and loud conduct which regularly disturbed the peace in the neighborhood.
- All RV Campers received final advisements and when towing restrictions were lifted post Covid-19, towing for long overdue registration violations resumed.
- When PREVENTION and INTERVENTION failed, ENFORCEMENT began after listening and hearing the Community's concerns to keep the peace and safety.



### Problem Solving Crime Trend – Graffiti

- Several buildings that are operational and closed are experiencing a severe uptick in graffiti with the majority concentration of graffiti happening at night.
- A collaborative effort of the SFPD, business owners, residents, the community and, DPW is underway, and all stakeholders are communicating well. Information, awareness, environment & safety tips are being shared which creates transparency and all involved understand what is going on, what is being done and everyone shares in the success stories when they happen.



- Officers are establishing quality working relationships with residents and business owners and obtaining critical information needed to proceed the prosecution when these taggers are stopped and arrested.
- The main objec