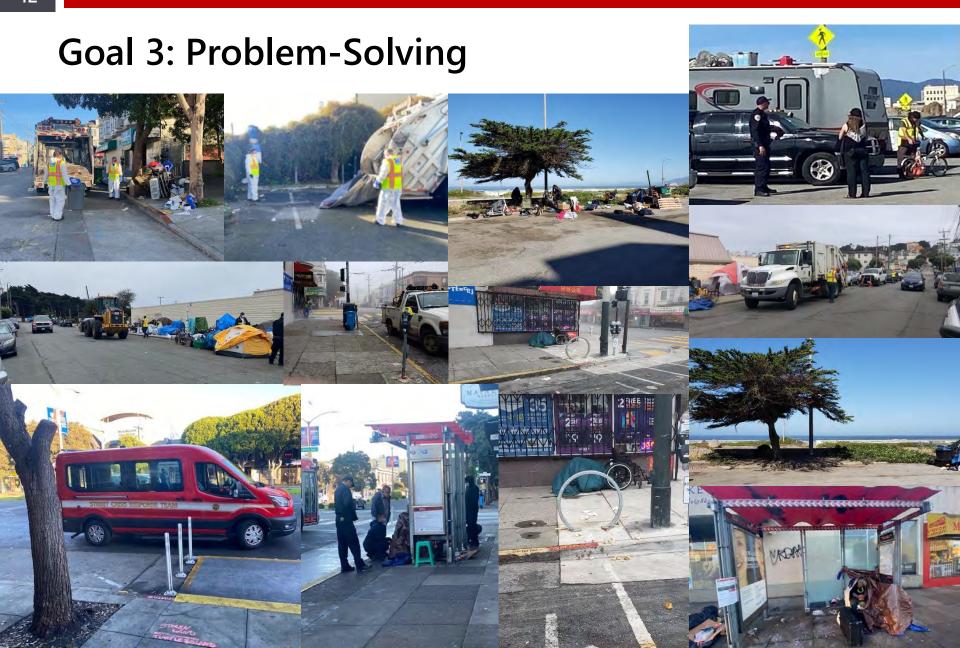

oration with other City agencies to develop responses to local issues and concerns. Thus, meeting objective 3.2 of Goal 3.
  - We regularly work with individuals, community-based organizations, and several City agencies which include; All Outreach Specialists working with the City, SFFD SCRT (Street Crisis Response Teams), SF HOT (Homeless Outreach Teams), SF Department of Public Works, SF Park Rangers, SF Park & Rec Environmental Clean-Up, HSOC (Healthy Streets Operation Center), etc...
- As resources are allocated to other City agencies to minimize Police involvement, everything we do now involves working collaboratively as a problem-solving team with those agencies to develop and utilize a formalized problem-solving model throughout the District. Thus, meeting objective 3.3 of Goal 3.





# THE ASSAD

# **Goal 3: Problem-Solving**

## **COMMUNITY AMBASSADOR PROGRAM – IN THE RICHMOND DISTRICT NOW**

- Community Ambassadors are civilian retired sworn members who serve to supplement foot beat patrol
  presence in business and commercial corridors.
- Provide enhanced safety for the community in business corridors Visitors & Merchants
- Serve as a liaison between SFPD and the Community Benefit and Business Improvement Districts
- Deter crime with high visibility presence
- Assist in problem solving using collaborative working partnerships within City Departments and the community

#### **COMMUNITY AMBASSADOR DUTIES;**

- Report and coordinate the response of SFPD personnel for any crime in progress or enforcement action utilizing PD Radio, BID Radio, 911, or non-emergency
-