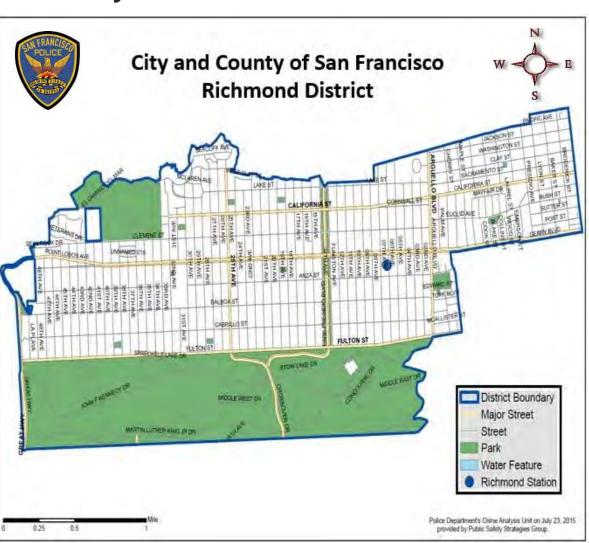

# **Areas Served by Richmond Station**

CAPTAIN Chris Canning

BOARD OF SUPERVISORS

DISTRICT 1

Connie Chan

BOARD OF SUPERVISOR
DISTRICT 2
Catherine Stefani

#### Neighborhoods

- Golden Gate Park
- Inner Richmond
- Lincoln Park
- Outer Richmond
- Pacific Heights
- Presidio
- Presidio Heights
- Sea Cliff

#### Area

2.148 Square Miles

#### Infrastructure

- 34 Schools
- 3 Hospitals
- 4 Senior Housing Facilities
- 40 Places of Worship
- 3 Major Youth Facilities

#### **Population**

- **86,960**
- Asian 39.2%
- White 38.5%
- Hispanic 7.5%
- Pacific Islander 3.3%
- African American 2.0%
- Other 1.7%