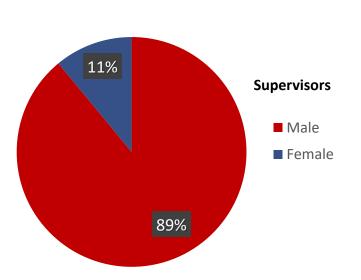

treach Officers

#### **Car Sectors**

1 - Car
 2 - Car
 3 - Car
 4 - Car
 5 - Car
 2 Officer - patrol car
 2 Officer - patrol car
 2 Officer - patrol car
 5 - Car
 2 Officer - patrol car
 5 - Car

- · 1 Station Keeper from each shift
- Outreach is 2 Officer patrol car

SFPD staffing deployment plan assigns RICHMOND with our current number of Officers and Supervisors.

SFPD City-Wide deployment plan for patrol is a opposite side of the work week schedule. Side (A & B)

Which right away SPLITS our 48 Officers assigned to Richmond Station in half to fill the opposite sides. Then the 24 are then SPLIT again in thirds to cover the three patrol shifts of DAYS, SWINGS & MIDS. Leaving a total of 8 Officers per shift maximum.





# **Station Staffing**





- 5 Cantonese
- 2 Russian
- 4 Spanish







# **Goals and Objectives**

- The members of Richmond Station have been supporting the Department's community policing vision & values and are committed to creating a safe & healthy community by following the objectives of the 2022 Community Engagement Plan.
- The members of Richmond Station have worked towards achieving these objectives by collaborating with businesses, residents, community groups, youth-based organizations, and city partnerships within our district to attain these goals.
- Goal 1: Communication
- Goal 2: Education
- Goal 3: Problem-Solving
- Goal 4: Relationship Building
- Goal 5: SFPD Organization

# **Goals and Objectives**

- Richmond Station supports the Department's Community Policing Vision and Values and is committed to creating a safe, healthy, and vibrant