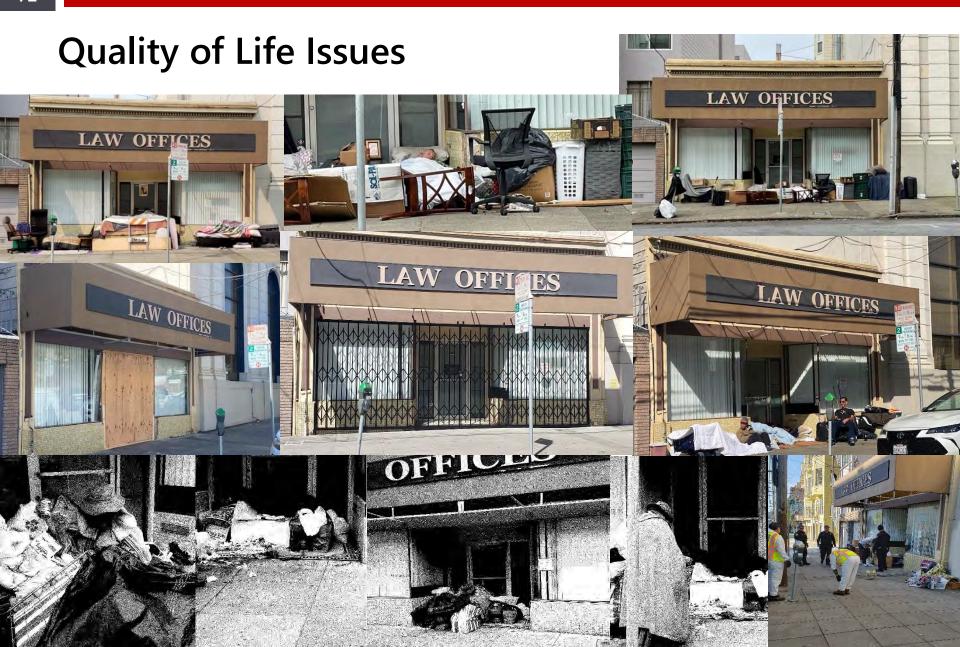

ding Inspection and in collaboration with HSOC we were able to contact the property owners regarding the store front that has allowed homeless habitations to continue to be a blight to the community and draw substantial City resources.



- Abandoned store front violation notifications per SF Department of Building Inspection Complaint Data Sheet along with City Attorney's Letter were sent to Building Owners regarding Public Nuisance and compliance request in a timely manner.
- We are working as a Team with several City Agencies to bring this issue to a conclusion.
- The property owner responded to City Attorney's Letter immediately by boarding up alcove with plywood while awaiting metal gates.
- Our Outreach Officers are maintaining a clean and clear area for community peace and safety.



### Problem Solving Crime Trend - Quality of Life Issues

- RV campers along Ocean Beach & Fulton were creating additional Quality-of-Life issues plaguing the Neighborhood and the Community.
- RV dwellers were refusing City services a multitude of times and enjoying the City's temporary halt to valid towing operations during Covid-19.
- RV camper had very expired registration well beyond the legal limit and were discarding debris to sidewalk or street without due regard.
- Some RV encampments became HotSpots for illegal and loud conduct which regularly disturbed the peace in the neighborhood.
- All RV Campers received final advisements and when towing restrictions were lifted post Covid-19, towing for long overdue registration violations resumed.
- When PREVENTION and INTERVENTION failed