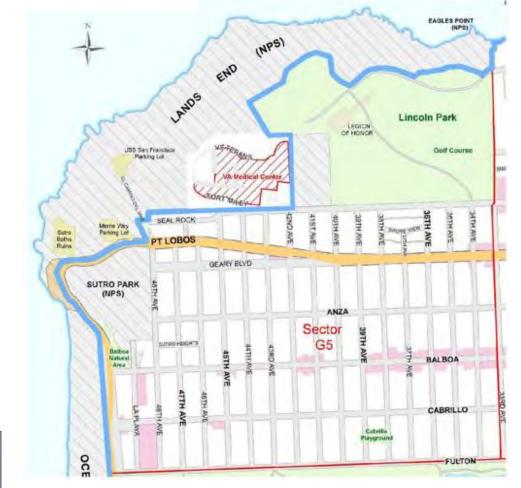

- Presidio Heights
- Sea Cliff

#### Area

2.148 Square Miles

#### Infrastructure

- 34 Schools
- 3 Hospitals
- 4 Senior Housing Facilities
- 40 Places of Worship
- 3 Major Youth Facilities

#### **Population**

- **86,960**
- Asian 39.2%
- White 38.5%
- Hispanic 7.5%
- Pacific Islander 3.3%
- African American 2.0%
- Other 1.7%



# RICHMOND DISTRICT

461 6TH AVENUE, 94118 (415) 666-8000



# Patrol Sector 1

- 1 Car -





# RICHMOND DISTRICT

461 6TH AVENUE, 94118 (415) 666-8000

# Patrol Sector 2 - 2 Car -







# RICHMOND DISTRICT

461 6TH AVENUE, 94118 (415) 666-8000

# Patrol Sector 3 - 3 Car -







# RICHMOND DISTRICT

461 6TH AVENUE, 94118 (415) 666-8000

# Patrol Sector 4 - 4 Car -







# RICHMOND DISTRICT

461 6TH AVENUE, 94118 (415) 666-8000

# Patrol Sector 5 - 5 Car -





# Foot Beat / Bicycle Locations - (as staffing permits)



Sacramento St - 3G42

Clement St - 3G43

Geary Blvd - 3G44

# Overview of the Richmond District



Approximately 86,960 Residents (10% of City population).

Northwest corner of San Francisco encompassing most of Golden Gate Park to the south and bordered by National Parklands to the north and west.

- Multicultural
- Mainly Residential
- 4<sup>th</sup> largest Police District by area, Richmond District stretches 50 blocks south of the vast green land of the Presidio and encompasses one of the City's major destination hot spots – Golden Gate Park
- Richmond District Once known as an undesirable area and labeled the Outside Lands until the area was deeded to San Francisco in 1866.
- Golden Gate Park attracts 13 million people ann