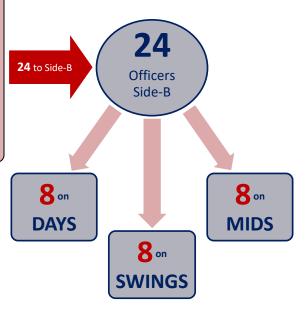

rs)





# Officer staffing per shift

**48** Officers including 2 Outreach Officers

#### **Car Sectors**

1 - Car
 2 - Car
 3 - Car
 4 - Car
 5 - Car
 2 Officer - patrol car
 2 Officer - patrol car
 2 Officer - patrol car
 5 - Car
 2 Officer - patrol car
 5 - Car

- · 1 Station Keeper from each shift
- Outreach is 2 Officer patrol car

SFPD staffing deployment plan assigns RICHMOND with our current number of Officers and Supervisors.

SFPD City-Wide deployment plan for patrol is a opposite side of the work week schedule. Side (A & B)

Which right away SPLITS our 48 Officers assigned to Richmond Station in half to fill the opposite sides. Then the 24 are then SPLIT again in thirds to cover the three patrol shifts of DAYS, SWINGS & MIDS. Leaving a total of 8 Officers per shift maximum.





# **Station Staffing**





- 5 Cantonese
- 2 Russian
- 4 Spanish







# **Goals and Objectives**

- The members of Richmond Station have been supporting the Department's community policing vision & values and are committed to creating a safe & healthy community by following the objectives of the 2022 Community Engagement Plan.
- The members of Richmond Station have worked towards achieving these objectives by collaborating with businesses, residents, community groups, youth-based organizations, and city partnerships within our district to attain these goals.
- Goal 1: Communication
- Goal 2: Education
- Goal 3: Problem-Solving
- Goal 4: Relationship Building
- Goal 5: SFPD Organization

# **Goals and Objectives**

- Richmond Station supports the Department's Community Policing Vision