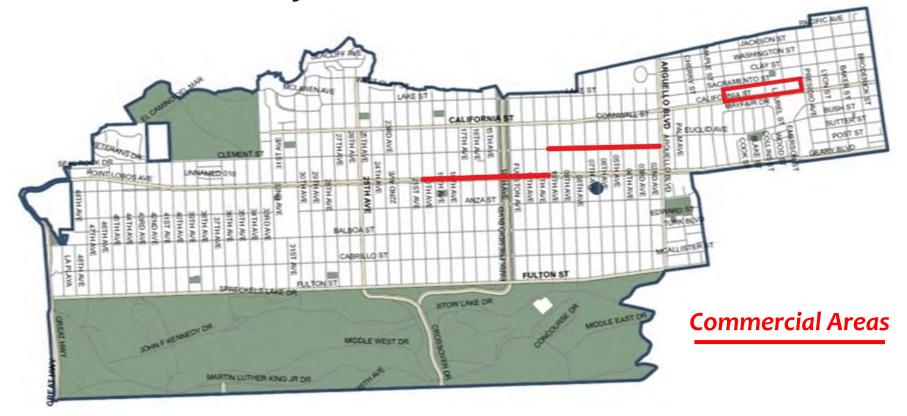

- Multicultural
- Mainly Residential
- 4<sup>th</sup> largest Police District by area, Richmond District stretches 50 blocks south of the vast green land of the Presidio and encompasses one of the City's major destination hot spots – Golden Gate Park
- Richmond District Once known as an undesirable area and labeled the Outside Lands until the area was deeded to San Francisco in 1866.
- Golden Gate Park attracts 13 million people annually, mainly tourists.
- Other destinations include Ocean Beach, Cliff House, Pacific Ocean, Seacliff, Lincoln Park.
- Clement Street Corridor
- Geary Blvd features everything from Irish Pubs to Russian Bakeries, Orthodox Churches to the best Vietnamese Noodle Houses and Japanese food the City has to offer.
- Golden Gate Bridge
- The Presidio
- The Windmills