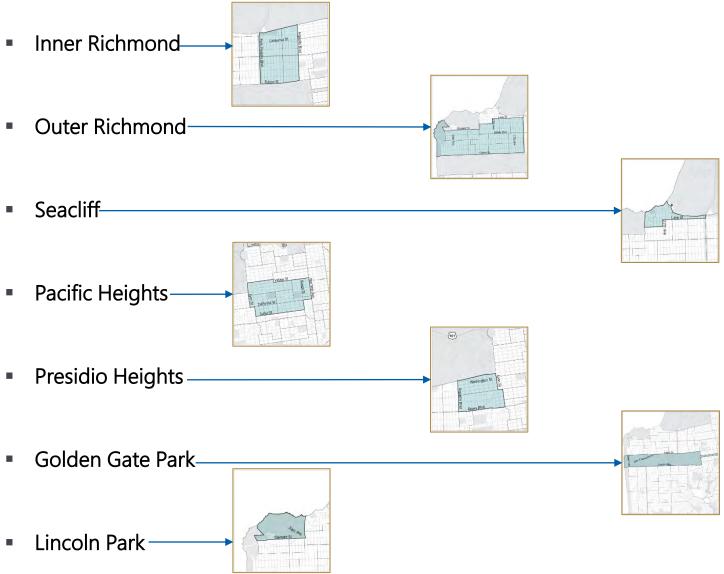

#### Neighborhoods

- Golden Gate Park
- Inner Richmond
- Lincoln Park
- Outer Richmond
- Pacific Heights
- Presidio
- Presidio Heights
- Sea Cliff

# Overview of the Richmond District

Approximately 86,960 Residents (10% of City population).

Northwest corner of San Francisco encompassing most of Golden Gate Park to the south and bordered by National Parklands to the north and west.