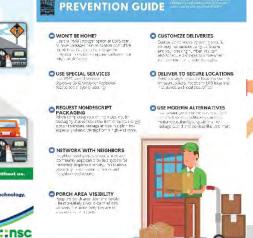

k or text triples the risk of a driver getting into a crossh. Texting is the most alterning distraction. Sending or reading a text takes, cross eyes all the road for an average of 5 seconds. At the properties of the second of the seconds self with your syst closed.

**Distracted Driving** 

when the printer is mounted, arrives co-vipe or top the screen once to activate sactivate a feature. It is illegal to swip ultiple times, enter information or text

A first offense ticket is \$162, with additional

You may use your phone while holding it for true emergencies, like calling 911.

and driver safety tips and resources, visi

OGGO SAPILY

Driver

3 SECONDS DISTANCE RULE

nsc.org/justdrive

TURN ON HEADLIGHT

EDESTRIANS

SAFETY TIPS FOR

DRIVING IN THE RAIN



::nsc

nsc.org/justdrive









PACKAGE THEFT



ENJOY A SAFE HOLIDAY

BE AN ALERT SHOPPER!

Tips for personal safety, property safety, pick-pocketing prevention identity theft, and identifying suspicious activities

any of the following in any public space:

Unattended packages

- Persons exhibiting erratic or
- nervous behavior

  Suspicious chemical smells or
- pungent odors
- Anyone tampering with surveillance cameras
- People wearing bulky or inappropriate clothing which may be used to conceal threatening devices or objects

If you see something...SAY SOMETHING!

Emergencies: **9-1-1**Non-emergencies: (415) 553-0123
City Services: 3-1-1
SAFE: sfsafe.org | (415) 553-1984

SAFETY RESOURCES

SFPD: sanfranciscopolice.org SFFD NERT: sfgov.org/sfnert SF Park Smart: https://sfgov.org/park-smart District Attorney: sfdistr