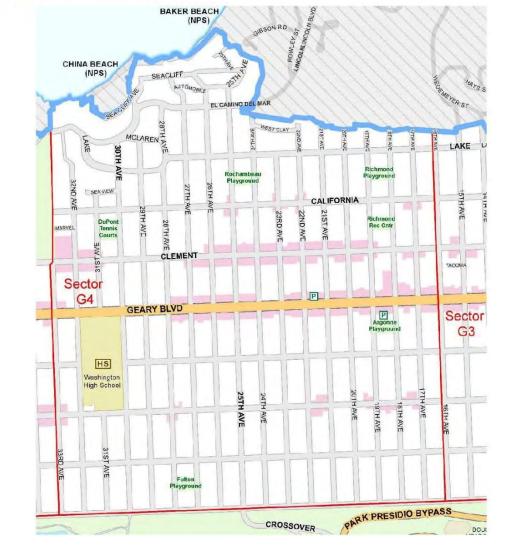

Golden Gate Park
- Inner Richmond
- Lincoln Park
- Outer Richmond
- Pacific Heights
- Presidio
- Presidio Heights
- Sea Cliff

#### Area

2.148 Square Miles

#### Infrastructure

- 34 Schools
- 3 Hospitals
- 4 Senior Housing Facilities
- 40 Places of Worship
- 3 Major Youth Facilities

#### **Population**

- **86,960**
- Asian 39.2%
- White 38.5%
- Hispanic 7.5%
- Pacific Islander 3.3%
- African American 2.0%
- Other 1.7%



# RICHMOND DISTRICT

461 6TH AVENUE, 94118 (415) 666-8000



# Patrol Sector 1

- 1 Car -





# RICHMOND DISTRICT

461 6TH AVENUE, 94118 (415) 666-8000

# Patrol Sector 2 - 2 Car -







# RICHMOND DISTRICT

461 6TH AVENUE, 94118 (415) 666-8000

# Patrol Sector 3 - 3 Car -







# RICHMOND DISTRICT

461 6TH AVENUE, 94118 (415) 666-8000

# Patrol Sector 4 - 4 Car -







# RICHMOND DISTRICT

461 6TH AVENUE, 94118 (415) 666-8000

# Patrol Sector 5 - 5 Car -





# Foot Beat / Bicycle Locations - (as staffing permits)



Sacramento St - 3G42

Clement St - 3G43

Geary Blvd - 3G44

# Overview of the Richmond District



Approximately 86,960 Residents (10% of City population).

Northwest corner of San Francisco encompassing most of Golden Gate Park to the south and bordered by National Parklands to the north and west.

- Multicultural
- Mainly Residential
- 4<sup>th</sup> largest Police District by area, Richmond District stretches 50 blocks south of the vast green land of the Presidio and encompasses one of the City's major destination hot spots – Golden Gate Park
- Richmond District Once known as an undesirable area and labeled the Outside Lands until t