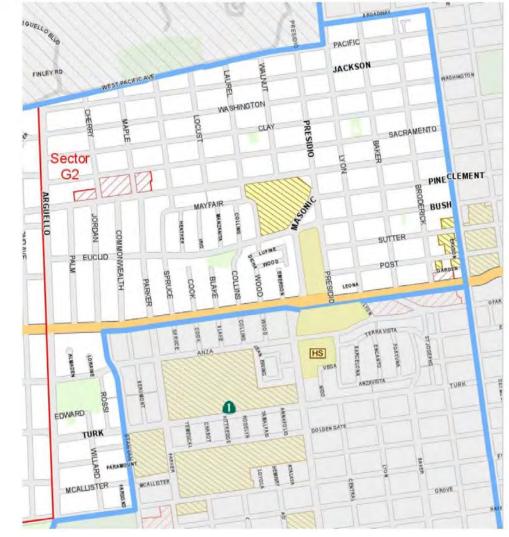

# Patrol Sector 1

- 1 Car -

# Patrol Sector 2 - 2 Car -

# Patrol Sector 3 - 3 Car -

# Patrol Sector 4 - 4 Car -

# Patrol Sector 5 - 5 Car -

# Foot Beat / Bicycle Locations - (as staffing permits)

Sacramento St - 3G42

Clement St - 3G43

Geary Blvd - 3G44