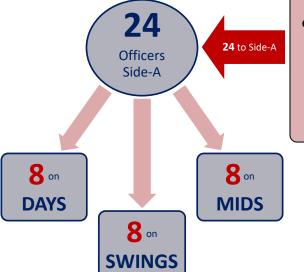

cers)





# Officer staffing per shift

**48** Officers including 2 Outreach Officers

#### **Car Sectors**

1 - Car
 2 - Car
 3 - Car
 4 - Car
 5 - Car
 2 Officer - patrol car
 2 Officer - patrol car
 2 Officer - patrol car
 5 - Car
 2 Officer - patrol car
 5 - Car

- · 1 Station Keeper from each shift
- Outreach is 2 Officer patrol car

SFPD staffing deployment plan assigns RICHMOND with our current number of Officers and Supervisors.

SFPD City-Wide deployment plan for patrol is a opposite side of the work week schedule. Side (A & B)

Which right away SPLITS our 48 Officers assigned to Richmond Station in half to fill the opposite sides. Then the 24 are then SPLIT again in thirds to cover the three patrol shifts of DAYS, SWINGS & MIDS. Leaving a total of 8 Officers per shift maximum.





# **Station Staffing**





- 5 Cantonese
- 2 Russian
- 4 Spanish







# **Goals and Objectives**

- The members of Richmond Station have been supporting the Department's community policing vision & values and are committed to creating a safe & healthy community by following the objectives of the 2022 Community Engagement Plan.
- The members of Richmond Station have worked towards achieving these objectives by collaborating with businesses, residents, community groups, youth-based organizations, and city partnerships within our district to attain these goals.
- Goal 1: Communication
- Goal 2: Education
- Goal 3: Problem-Solving
- Goal 4: Relationship Building
- Goal 5: SFPD Organization

# **Goals and Objectives**

- Richmond Station supports the Department's Community Policing Visio