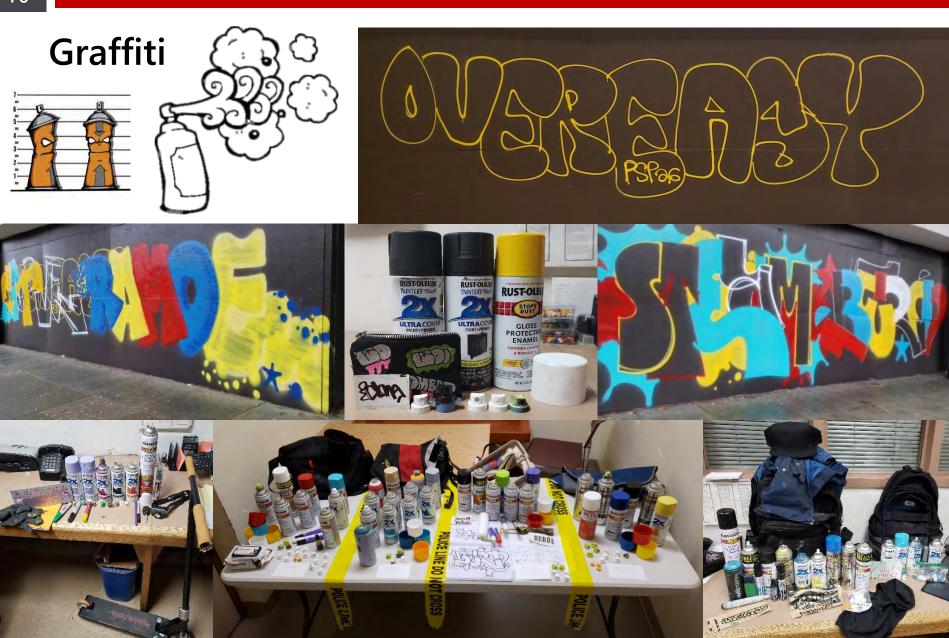

s in the success stories when they happen.



- Officers are establishing quality working relationships with residents and business owners and obtaining critical information needed to proceed the prosecution when these taggers are stopped and arrested.
- The main objective is to bring these prolific taggers to justice with a solid foundation and well written documentation.
- We have had great success working with SFPD subject matter experts advising our Officers, who turn around and take this information advising and educating our business owners, residents, and community.
- Officers have been contacting, detaining and arresting these taggers along with some prolific taggers which has a dramatically positive impact on public safety and the community's sense of safety while walking about.



| Date                  | Community Event                   | Location                      | Community Partner                       |
|-----------------------|-----------------------------------|-------------------------------|-----------------------------------------|
| 1/7, 1/14, 1/21, 1/28 | Clement Street Farmers Market     | Clement Street                | A.I.M.                                  |
| 1/10                  | CPAB Meeting                      | Richmond Station              | SF SAFE, CPAB                           |
| 1/11                  | Youth Bike Safety Clinic & Course | Presidio                      | Youth Groups                            |
| 1/11                  | Bike & Roll to School             | Arguello & Cornwall to School | Elementary School,<br>Fa