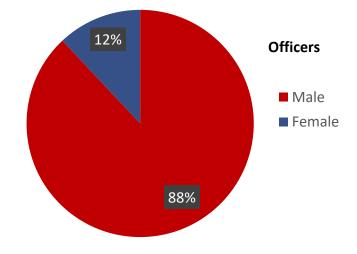

ch Officers

#### **Car Sectors**

1 - Car
 2 - Car
 3 - Car
 4 - Car
 5 - Car
 2 Officer - patrol car
 2 Officer - patrol car
 2 Officer - patrol car
 5 - Car
 2 Officer - patrol car
 5 - Car

- · 1 Station Keeper from each shift
- Outreach is 2 Officer patrol car

SFPD staffing deployment plan assigns RICHMOND with our current number of Officers and Supervisors.

SFPD City-Wide deployment plan for patrol is a opposite side of the work week schedule. Side (A & B)

Which right away SPLITS our 48 Officers assigned to Richmond Station in half to fill the opposite sides. Then the 24 are then SPLIT again in thirds to cover the three patrol shifts of DAYS, SWINGS & MIDS. Leaving a total of 8 Officers per shift maximum.





# **Station Staffing**





- 5 Cantonese
- 2 Russian
- 4 Spanish







# **Goals and Objectives**

- The members of Richmond Station have been supporting the Department's community policing vision & values and are committed to creating a safe & healthy community by following the objectives of the 2022 Community Engagement Plan.
- The members of Richmond Station have worked towards achieving these objectives by collaborating with businesses, residents, community groups, youth-based organizations, and city partnerships within our district to attain these goals.
- Goal 1: Communication
- Goal 2: Education
- Goal 3: Problem-Solving
- Goal 4: Relationship Building
- Goal 5: SFPD Organization

# **Goals and Objectives**

- Richmond Station supports the Department's Community Policing Vision and Values and is committed to creating a safe, healthy, and vibrant comm