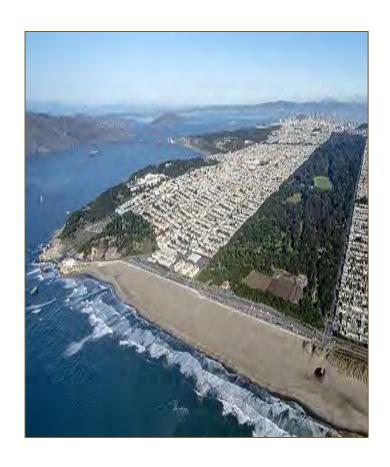

# Overview of the Richmond District

Approximately 86,960 Residents (10% of City population).

Northwest corner of San Francisco encompassing most of Golden Gate Park to the south and bordered by National Parklands to the north and west.

- Multicultural
- Mainly Residential
- 4<sup>th</sup> largest Police District by area, Richmond District stretches 50 blocks south of the vast green land of the Presidio and encompasses one of the City's major destination hot spots – Golden Gate Park
- Richmond District Once known as an undesirable area and labeled the Outside Lands until the area was deeded to San Francisco in 1866.
- Golden Gate Park attracts 13 million people annually, mainly tourists.
- Other destinations include Ocean Beach, Cliff House, Pacific Ocean, Seacliff, Lincoln Park.
- Clement Street Corridor
- Geary Blvd features everything from Irish Pubs to Russian Bakeries, Orthodox Churches to the best Vietnamese Noodle Houses and Japanese food the City has to offer.
- Golden Gate Bridge
- The Presidio
- The Windmills