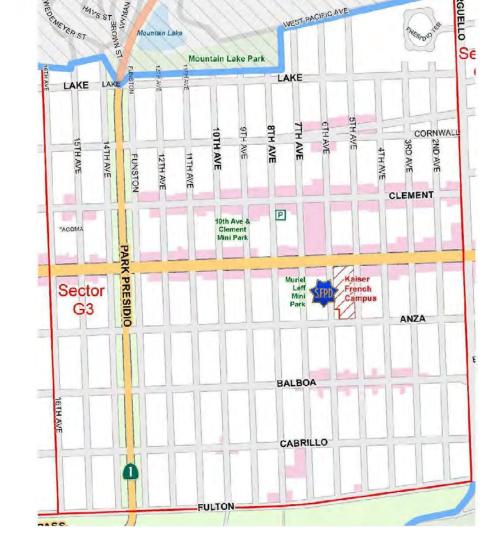

T 1

Connie Chan



BOARD OF SUPERVISOR
DISTRICT 2
Catherine Stefani



#### Neighborhoods

- Golden Gate Park
- Inner Richmond
- Lincoln Park
- Outer Richmond
- Pacific Heights
- Presidio
- Presidio Heights
- Sea Cliff

#### Area

2.148 Square Miles

#### Infrastructure

- 34 Schools
- 3 Hospitals
- 4 Senior Housing Facilities
- 40 Places of Worship
- 3 Major Youth Facilities

#### **Population**

- **86,960**
- Asian 39.2%
- White 38.5%
- Hispanic 7.5%
- Pacific Islander 3.3%
- African American 2.0%
- Other 1.7%



# RICHMOND DISTRICT

461 6TH AVENUE, 94118 (415) 666-8000



# Patrol Sector 1

- 1 Car -





# RICHMOND DISTRICT

461 6TH AVENUE, 94118 (415) 666-8000

# Patrol Sector 2 - 2 Car -







# RICHMOND DISTRICT

461 6TH AVENUE, 94118 (415) 666-8000

# Patrol Sector 3 - 3 Car -







# RICHMOND DISTRICT

461 6TH AVENUE, 94118 (415) 666-8000

# Patrol Sector 4 - 4 Car -







# RICHMOND DISTRICT

461 6TH AVENUE, 94118 (415) 666-8000

# Patrol Sector 5 - 5 Car -





# Foot Beat / Bicycle Locations - (as staffing permits)



Sacramento St - 3G42

Clement St - 3G43

Geary Blvd - 3G44

# Overview of the Richmond District



Approximately 86,960 Residents (10% of City population).

Northwest corner of San Francisco encompassing most of Golden Gate Park to the south and bordered by National Parklands to the north and west.

- Multicultural
- Mainly Residential
- 4<sup>th</sup> largest Police District by area, Richmond District stretches 50 blocks south of the vast green land of the Presidio and encompasses one of the City's major destination hot spots – Golden Gate Pa