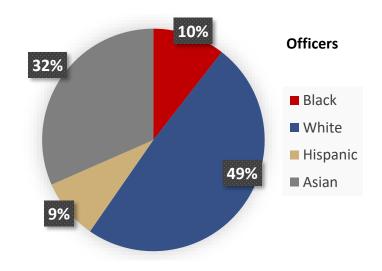

#### **Population**

- **86,960**
- Asian 39.2%
- White 38.5%
- Hispanic 7.5%
- Pacific Islander 3.3%
- African American 2.0%
- Other 1.7%