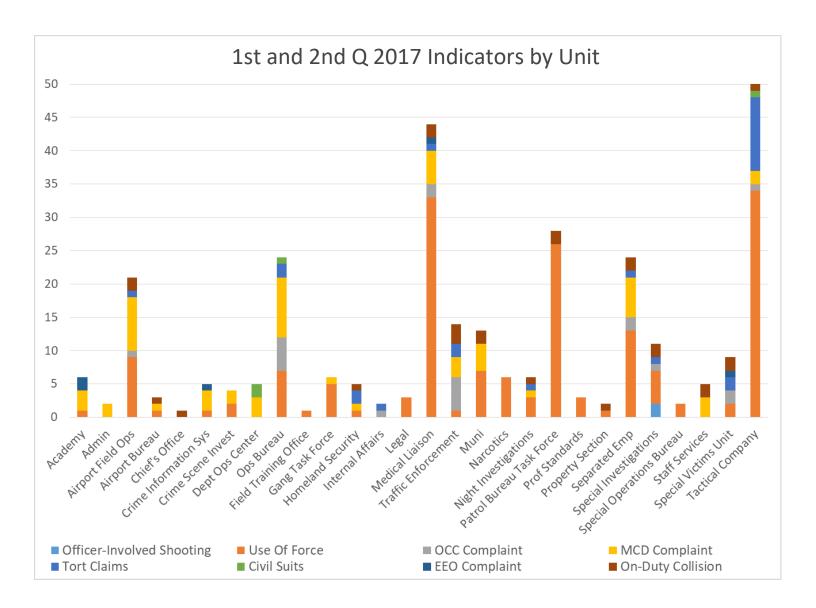

### 1st and 2nd Q 2017 Indicators by Unit

|                          | Officer-<br>Involved<br>Shooting | Use<br>Of<br>Force | OCC<br>Comp. | MCD<br>Comp. | Tort<br>Claims | Civil<br>Suits | EEO<br>Comp. | On-Duty<br>Collision | TOTAL |
|--------------------------|----------------------------------|--------------------|--------------|--------------|----------------|----------------|--------------|----------------------|-------|
| Academy                  |                                  | 1                  |              | 3            |                |                | 2            |                      | 6     |
| Admin                    |                                  |                    |              | 2            |                |                |              |                      | 2     |
| Airport Field Ops        |                                  | 9                  | 1            | 8            | 1              |                |              | 2                    | 21    |
| Airport Bureau           |                                  | 1                  |              | 1            |                |                |              | 1                    | 3     |
| Chief's Office           |                                  |                    |              |              |                |                |              | 1                    | 1     |
| Crime Information Sys    |                                  | 1                  |              | 3            |                |                | 1            |                      | 5     |
| Crime Scene Invest       |                                  | 2                  |              | 2            |                |                |              |                      | 4     |
| Dept Ops Center          |                                  |                    |              | 3            |                | 2              |              |                      | 5     |
| Ops Bureau               |                                  | 7                  | 5            | 9            | 2              | 1              |              |                      | 24    |
| Field Training Office    |                                  | 1                  |              |              |                |                |              |                      | 1     |
| Gang Task Force          |                                  | 5                  |              | 1            |                |                |              |                      | 6     |
| Homeland Security        |                                  | 1                  |              | 1            | 2              |                |              | 1                    | 5     |
| Internal Affairs         |                                  |                    | 1            |              | 1              |                |              |                      | 2     |
| Legal                    |                                  | 3                  |              |              |                |                |              |                      | 3     |
| Medical Liaison          |                                  | 33                 | 2            | 5            | 1              |                | 1            | 2                    | 44    |
| Traffic Enforcement      |                                  | 1                  | 5            | 3            | 2              |                |              | 3                    | 14    |
| Muni                     |                                  | 7                  |              | 4            |                |                |              | 2                    | 13    |
| Narcotics                |                                  | 6                  |              |              |                |                |              |                      | 6     |
| Night Investigations     |                                  | 3                  |              | 1            | 1              |                |              | 1                    | 6     |
| Patrol Bureau Task Force |                                  | 26                 |              |              |                |                |              | 2                    | 28    |
| Prof Standards           |                                  | 3                  |              |              |                |                |              |                      | 3     |
| Property Section         |                                  | 1                  |              |              |                |                |              | 1                    | 2     |
| Separated Emp            |                                  | 13                 | 2            | 6            | 1              |                |              | 2                    | 24    |
| Special Investigations   | 2                                | 5                  | 1            |              | 1              |                |              | 2                    | 11    |
| Special Ops Bureau       |                                  | 2                  |              |              |                |                |              |                      | 2     |
| Staff Services           |                                  |                    |              | 3            |                |                |              | 2                    | 5     |
| Special Victims Unit     |                                  | 2                  | 2            |              | 2              |                | 1            | 2                    | 9     |
| Tactical Company         |                                  | 34                 | 1            | 2            | 11             | 1              |              | 1                    | 50    |
| TOTAL                    | 2                                | 167                | 20           | 57           | 25             | 4              | 5            | 25                   | 305   |