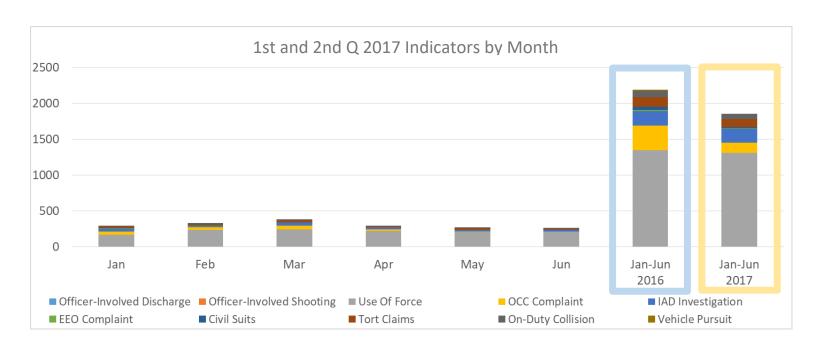

1st and 2nd Q 2017 Indicators by Month

|                     | Officer-<br>Involved<br>Discharge | Officer-<br>Involved<br>Shooting | Use<br>Of<br>Force | OCC<br>Comp. | IAD<br>Invest. | EEO<br>Comp. | Civil<br>Suits | Tort<br>Claims | On-Duty<br>Collision | Vehicle<br>Pursuit | Total |
|---------------------|-----------------------------------|----------------------------------|--------------------|--------------|----------------|--------------|----------------|----------------|----------------------|--------------------|-------|
| Jan<br>2017         |                                   | 1                                | 172                | 41           | 41             | 3            | 9              | 21             | 8                    |                    | 296   |
| Feb<br>2017         |                                   | 1                                | 235                | 37           | 21             | 2            | 6              | 21             | 15                   |                    | 338   |
| Mar<br>2017         | 1                                 |                                  | 246                | 49           | 48             |              |                | 29             | 12                   |                    | 385   |
| Apr<br>2017         | 1                                 |                                  | 225                | 17           | 32             | 1            |                | 12             | 11                   |                    | 299   |
| May<br>2017         |                                   | 2                                | 209                | 3            | 24             |              |                | 21             | 16                   |                    | 275   |
| Jun<br>2017         |                                   |                                  | 216                |              | 24             | 1            |                | 12             | 12                   |                    | 265   |
| Jan-<br>Jun<br>2016 | 3                                 | 3                                | 1346               | 342          | 204            | 11           | 46             | 130            | 93                   | 18                 | 2196  |
| Jan-<br>Jun<br>2017 | 2                                 | 4                                | 1303               | 147          | 190            | 7            | 15             | 116            | 74                   |                    | 1858  |