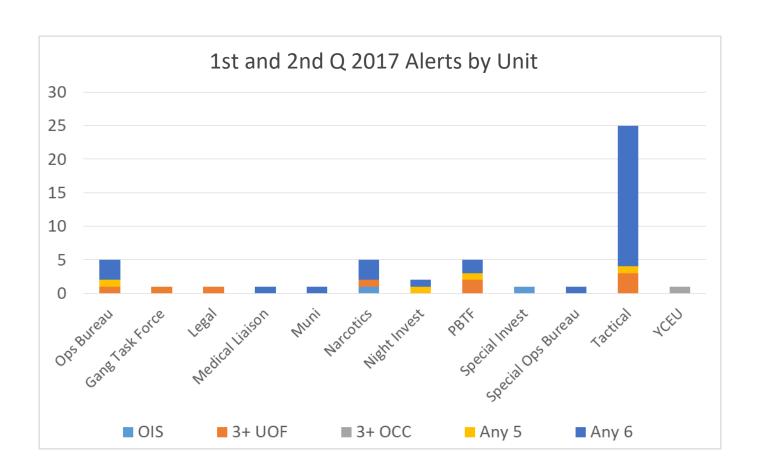

1st and 2nd Q 2017 Alerts by Unit

|                    | OIS | 3+ UOF | 3+ OCC | Any 5 | Any 6 | TOTAL |
|--------------------|-----|--------|--------|-------|-------|-------|
| Ops Bureau         |     | 1      |        | 1     | 3     | 5     |
| Gang Task Force    |     | 1      |        |       |       | 1     |
| Legal              |     | 1      |        |       |       | 1     |
| Medical Liaison    |     |        |        |       | 1     | 1     |
| Muni               |     |        |        |       | 1     | 1     |
| Narcotics          | 1   | 1      |        |       | 3     | 5     |
| Night Invest       |     |        |        | 1     | 1     | 2     |
| PBTF               |     | 2      |        | 1     | 2     | 5     |
| Special Invest     | 1   |        |        |       |       | 1     |
| Special Ops Bureau |     |        |        |       | 1     | 1     |
| Tactical           |     | 3      |        | 1     | 21    | 25    |
| YCEU               |     |        | 1      |       |       | 1     |
| TOTAL              | 2   | 9      | 1      | 4     | 33    | 49    |