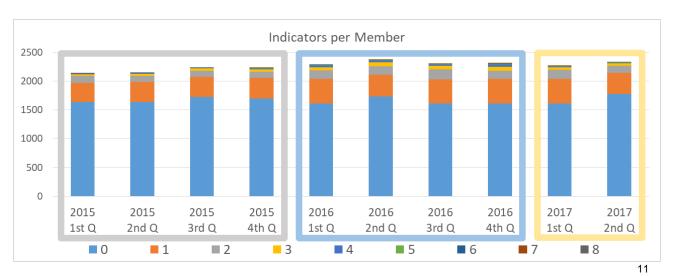

Indicators per Members

|      | indicators per members |      |     |     |    |    |    |   |   |   |                                  |  |  |
|------|------------------------|------|-----|-----|----|----|----|---|---|---|----------------------------------|--|--|
| Year | Quarter                | 0    | 1   | 2   | 3  | 4  | 5  | 6 | 7 | 8 | Total members with 1+ indicators |  |  |
|      | 1                      | 1641 | 330 | 122 | 31 | 11 | 3  | 1 | 2 |   | 500                              |  |  |
| 2015 | 2                      | 1638 | 356 | 100 | 38 | 11 | 2  |   |   | 1 | 508                              |  |  |
| 2013 | 3                      | 1725 | 354 | 103 | 40 | 13 | 3  | 1 |   |   | 514                              |  |  |
|      | 4                      | 1702 | 355 | 109 | 43 | 13 | 10 | 2 | 1 |   | 533                              |  |  |
|      | 1                      | 1611 | 432 | 145 | 59 | 34 | 8  | 5 |   |   | 683                              |  |  |
| 2016 | 2                      | 1740 | 375 | 149 | 63 | 35 | 9  | 5 | 2 |   | 638                              |  |  |
| 2010 | 3                      | 1612 | 425 | 173 | 57 | 29 | 9  | 1 | 2 |   | 696                              |  |  |
|      | 4                      | 1617 | 426 | 142 | 71 | 37 | 13 | 2 | 3 | 2 | 696                              |  |  |
| 2017 | 1                      | 1613 | 430 | 154 | 46 | 22 | 6  | 3 | 1 |   | 662                              |  |  |
| 2017 | 2                      | 1776 | 375 | 116 | 46 | 9  | 5  | 3 | 1 | 1 | 556                              |  |  |