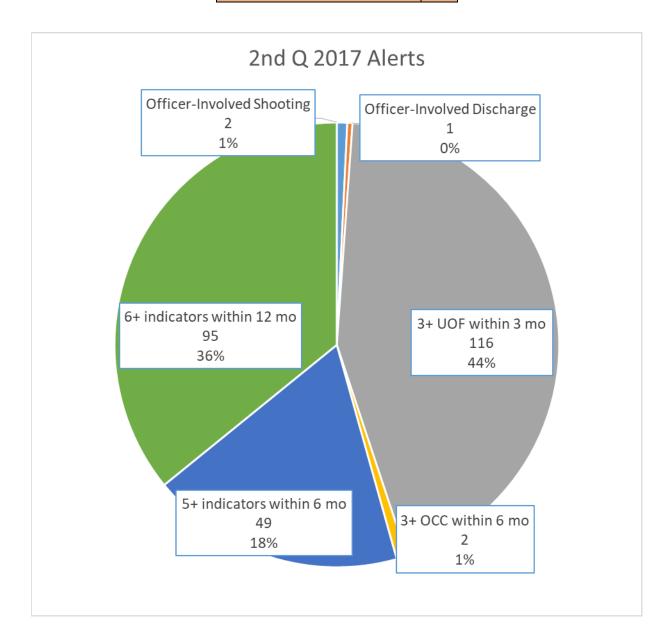

# **EARLY INTERVENTION SYSTEM**

2nd Q 2017 Alerts

| Officer-Involved Shooting  | 2   |
|----------------------------|-----|
| Officer-Involved Discharge | 1   |
| 3+ UOF within 3 mo         | 116 |
| 3+ OCC within 6 mo         | 2   |
| 5+ indicators within 6 mo  | 49  |
| 6+ indicators within 12 mo | 95  |
| Total                      | 265 |