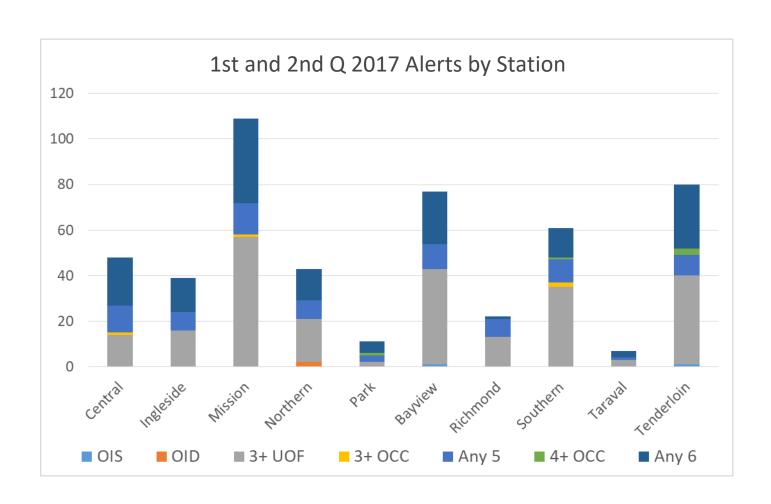

1st and 2nd Q 2017 Alerts by Station

|            | OIS | OID | 3+ UOF | 3+ OCC | Any 5 | 4+ OCC | Any 6 | TOTAL |
|------------|-----|-----|--------|--------|-------|--------|-------|-------|
| Central    |     |     | 14     | 1      | 12    |        | 21    | 48    |
| Ingleside  |     |     | 16     |        | 8     |        | 15    | 39    |
| Mission    |     |     | 57     | 1      | 14    |        | 37    | 109   |
| Northern   |     | 2   | 19     |        | 8     |        | 14    | 43    |
| Park       |     |     | 2      |        | 3     | 1      | 5     | 11    |
| Bayview    | 1   |     | 42     |        | 11    |        | 23    | 77    |
| Richmond   |     |     | 13     |        | 8     |        | 1     | 22    |
| Southern   |     |     | 35     | 2      | 10    | 1      | 13    | 61    |
| Taraval    |     |     | 3      |        | 1     |        | 3     | 7     |
| Tenderloin | 1   |     | 39     |        | 9     | 3      | 28    | 80    |
| TOTAL      | 2   | 2   | 240    | 4      | 84    | 5      | 160   | 497   |