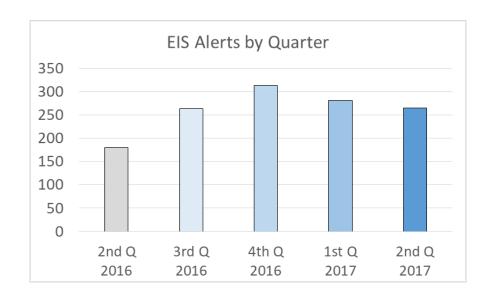

#### **EIS Alerts by Quarter**

|      | 2nd Q | 180 |  |  |
|------|-------|-----|--|--|
| 2016 | 3rd Q | 264 |  |  |
|      | 4th Q | 313 |  |  |
| 2017 | 1st Q | 281 |  |  |
|      | 2nd Q | 265 |  |  |