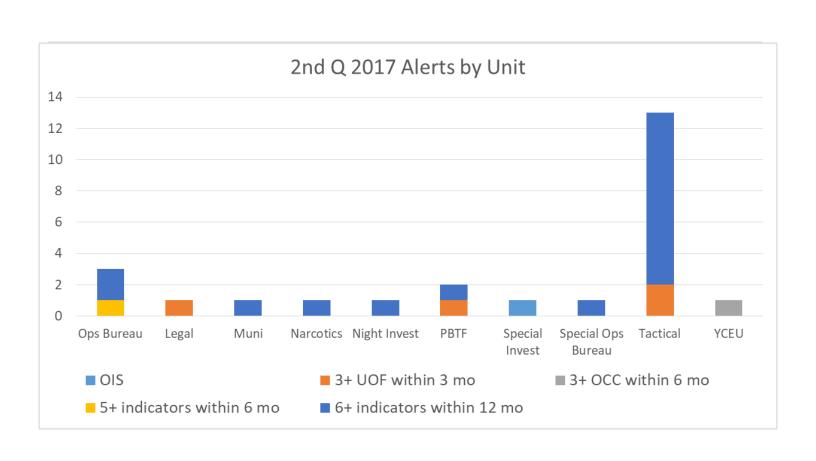

2nd Q 2017 Alerts by Unit

|                    | OIS | 3+ UOF<br>within 3 mo | 3+ OCC<br>within 6 mo | 5+ indicators<br>within 6 mo | 6+ indicators<br>within 12 mo | Total |
|--------------------|-----|-----------------------|-----------------------|------------------------------|-------------------------------|-------|
| Ops Bureau         |     |                       |                       | 1                            | 2                             | 3     |
| Legal              |     | 1                     |                       |                              |                               | 1     |
| Muni               |     |                       |                       |                              | 1                             | 1     |
| Narcotics          |     |                       |                       |                              | 1                             | 1     |
| Night Invest       |     |                       |                       |                              | 1                             | 1     |
| PBTF               |     | 1                     |                       |                              | 1                             | 2     |
| Special Invest     | 1   |                       |                       |                              |                               | 1     |
| Special Ops Bureau |     |                       |                       |                              | 1                             | 1     |
| Tactical           |     | 2                     |                       |                              | 11                            | 13    |
| YCEU               |     |                       | 1                     |                              |                               | 1     |
| TOTAL              | 1   | 4                     | 1                     | 1                            | 18                            | 25    |