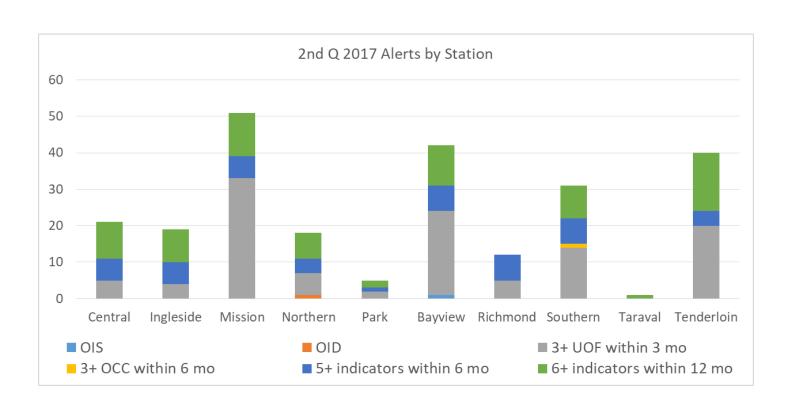

2nd Q 2017 Alerts by Station

|            | OIS | OID | 3+ UOF<br>within 3 mo | 3+ OCC<br>within 6 mo | 5+ indicators<br>within 6 mo | 6+ indicators within 12 mo | Total |
|------------|-----|-----|-----------------------|-----------------------|------------------------------|----------------------------|-------|
| Central    |     |     | 5                     |                       | 6                            | 10                         | 21    |
| Ingleside  |     |     | 4                     |                       | 6                            | 9                          | 19    |
| Mission    |     |     | 33                    |                       | 6                            | 12                         | 51    |
| Northern   |     | 1   | 6                     |                       | 4                            | 7                          | 18    |
| Park       |     |     | 2                     |                       | 1                            | 2                          | 5     |
| Bayview    | 1   |     | 23                    |                       | 7                            | 11                         | 42    |
| Richmond   |     |     | 5                     |                       | 7                            |                            | 12    |
| Southern   |     |     | 14                    | 1                     | 7                            | 9                          | 31    |
| Taraval    |     |     |                       |                       |                              | 1                          | 1     |
| Tenderloin |     |     | 20                    |                       | 4                            | 16                         | 40    |
| TOTAL      | 1   | 1   | 112                   | 1                     | 48                           | 77                         | 240   |