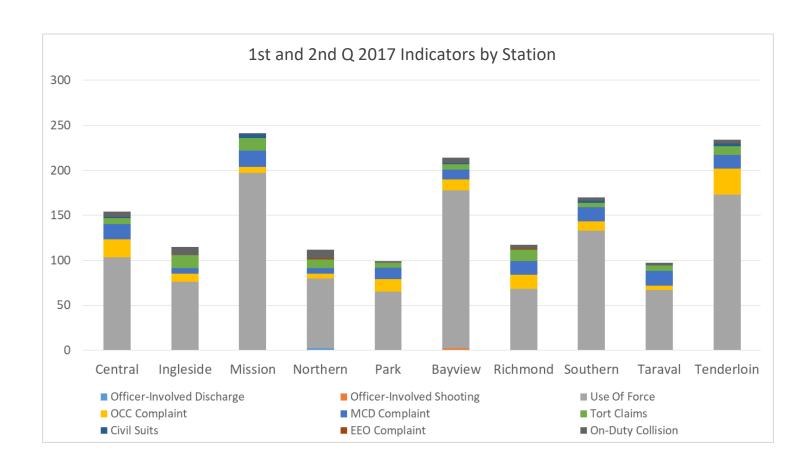

1st and 2nd Q 2017 Indicators by Station

|            | Officer-<br>Involved<br>Discharge | Officer-<br>Involved<br>Shooting | Use<br>Of<br>Force | OCC<br>Comp. | MCD<br>Comp. | Tort<br>Claims | Civil<br>Suits | EEO<br>Comp. | On-Duty<br>Collision | TOTAL |
|------------|-----------------------------------|----------------------------------|--------------------|--------------|--------------|----------------|----------------|--------------|----------------------|-------|
| Central    |                                   |                                  | 103                | 20           | 17           | 7              | 1              |              | 6                    | 154   |
| Ingleside  |                                   |                                  | 76                 | 9            | 6            | 15             |                |              | 9                    | 115   |
| Mission    |                                   |                                  | 197                | 7            | 18           | 14             | 4              |              | 1                    | 241   |
| Northern   | 2                                 |                                  | 78                 | 5            | 6            | 10             |                | 1            | 10                   | 112   |
| Park       |                                   |                                  | 65                 | 14           | 13           | 5              |                |              | 2                    | 99    |
| Bayview    |                                   | 2                                | 176                | 12           | 11           | 6              | 1              |              | 6                    | 214   |
| Richmond   |                                   |                                  | 68                 | 16           | 15           | 13             |                | 1            | 4                    | 117   |
| Southern   |                                   |                                  | 133                | 10           | 16           | 5              | 2              |              | 4                    | 170   |
| Taraval    |                                   |                                  | 67                 | 5            | 16           | 6              |                |              | 3                    | 97    |
| Tenderloin |                                   |                                  | 173                | 29           | 15           | 10             | 3              |              | 4                    | 234   |
| TOTAL      | 2                                 | 2                                | 1136               | 127          | 133          | 91             | 11             | 2            | 49                   | 1553  |