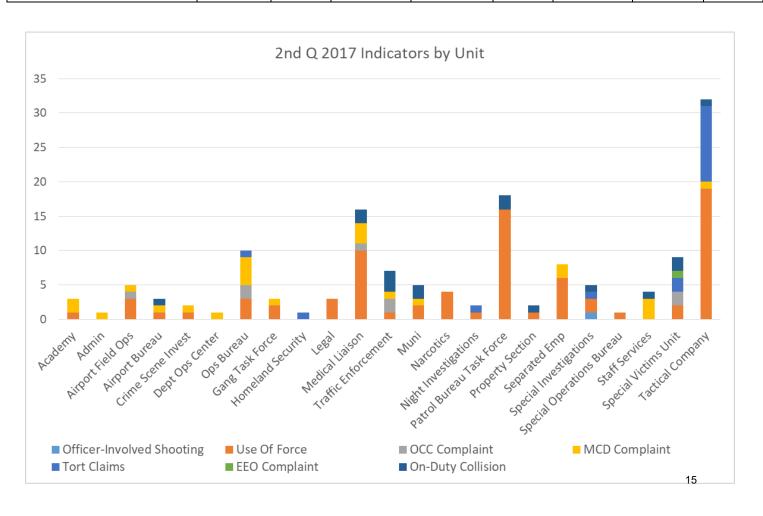

2nd Q 2017 Indicators by Unit

|                           | Officer-<br>Involved<br>Shooting | Use Of<br>Force | OCC<br>Complaint | MCD | Tort<br>Claims | EEO<br>Complaint | On-Duty<br>Collision | TOTAL |
|---------------------------|----------------------------------|-----------------|------------------|-----|----------------|------------------|----------------------|-------|
| Academy                   |                                  | 1               |                  | 2   |                |                  |                      | 3     |
| Admin                     |                                  |                 |                  | 1   |                |                  |                      | 1     |
| Airport Field Ops         |                                  | 3               | 1                | 1   |                |                  |                      | 5     |
| Airport Bureau            |                                  | 1               |                  | 1   |                |                  | 1                    | 3     |
| Crime Scene Invest        |                                  | 1               |                  | 1   |                |                  |                      | 2     |
| Dept Ops Center           |                                  |                 |                  | 1   |                |                  |                      | 1     |
| Ops Bureau                |                                  | 3               | 2                | 4   | 1              |                  |                      | 10    |
| Gang Task Force           |                                  | 2               |                  | 1   |                |                  |                      | 3     |
| Homeland Security         |                                  |                 |                  |     | 1              |                  |                      | 1     |
| Legal                     |                                  | 3               |                  |     |                |                  |                      | 3     |
| Medical Liaison           |                                  | 10              | 1                | 3   |                |                  | 2                    | 16    |
| Traffic Enforcement       |                                  | 1               | 2                | 1   |                |                  | 3                    | 7     |
| Muni                      |                                  | 2               |                  | 1   |                |                  | 2                    | 5     |
| Narcotics                 |                                  | 4               |                  |     |                |                  |                      | 4     |
| Night Investigations      |                                  | 1               |                  |     | 1              |                  |                      | 2     |
| Patrol Bureau Task Force  |                                  | 16              |                  |     |                |                  | 2                    | 18    |
| Property Section          |                                  | 1               |                  |     |                |                  | 1                    | 2     |
| Separated Emp             |                                  | 6               |                  | 2   |                |                  |                      | 8     |
| Special Investigations    | 1                                | 2               |                  |     | 1              |                  | 1                    | 5     |
| Special Operations Bureau |                                  | 1               |                  |     |                |                  |                      | 1     |
| Staff Services            |                                  |                 |                  | 3   |                |                  | 1                    | 4     |
| Special Victims Unit      |                                  | 2               | 2                |     | 2              | 1                | 2                    | 9     |
| Tactical Company          |                                  | 19              |                  | 1   | 11             |                  | 1                    | 32    |
| TOTAL                     | 1                                | 79              | 8                | 23  | 17             | 1                | 16                   | 145   |