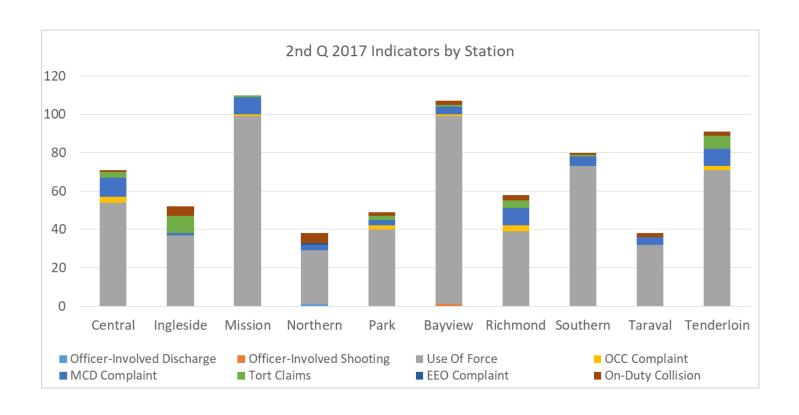

2nd Q 2017 Indicators by Station

|            | Officer-<br>Involved<br>Discharge | Officer-<br>Involved<br>Shooting | Use Of<br>Force | OCC<br>Complaint | MCD<br>Complaint | Tort<br>Claims | EEO<br>Complaint | On-Duty<br>Collision | TOTAL |
|------------|-----------------------------------|----------------------------------|-----------------|------------------|------------------|----------------|------------------|----------------------|-------|
| Central    |                                   |                                  | 54              | 3                | 10               | 3              |                  | 1                    | 71    |
| Ingleside  |                                   |                                  | 37              |                  | 1                | 9              |                  | 5                    | 52    |
| Mission    |                                   |                                  | 99              | 1                | 9                | 1              |                  |                      | 110   |
| Northern   | 1                                 |                                  | 28              |                  | 3                |                | 1                | 5                    | 38    |
| Park       |                                   |                                  | 40              | 2                | 3                | 2              |                  | 2                    | 49    |
| Bayview    |                                   | 1                                | 98              | 1                | 4                | 1              |                  | 2                    | 107   |
| Richmond   |                                   |                                  | 39              | 3                | 9                | 4              |                  | 3                    | 58    |
| Southern   |                                   |                                  | 73              |                  | 5                | 1              |                  | 1                    | 80    |
| Taraval    |                                   |                                  | 32              |                  | 4                |                |                  | 2                    | 38    |
| Tenderloin |                                   |                                  | 71              | 2                | 9                | 7              |                  | 2                    | 91    |
| TOTAL      | 1                                 | 1                                | 571             | 12               | 57               | 28             | 1                | 23                   | 694   |