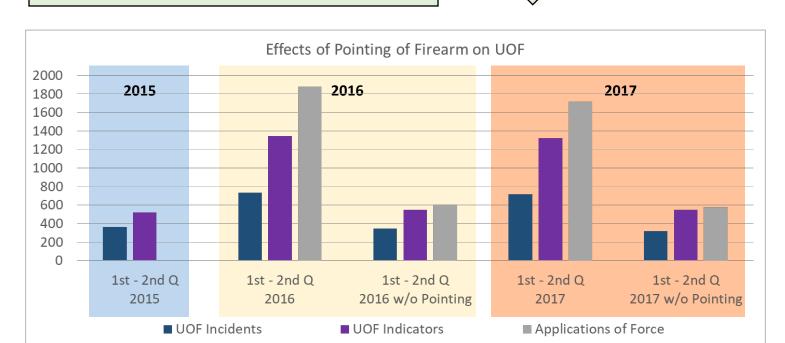

## 1st-2nd Q Use of Force

|                           | Use of Force<br><u>Incidents</u> | _ | se of Force<br><u>Indicators</u> | 9 | Applications<br>of Force |  |  |
|---------------------------|----------------------------------|---|----------------------------------|---|--------------------------|--|--|
| 1 <sup>st</sup> Q<br>2017 | 353                              | = | 653                              | = | 803                      |  |  |
| 2 <sup>nd</sup> Q<br>2017 | 365                              | = | 667                              | = | 912                      |  |  |

1<sup>st</sup>-2<sup>nd</sup> Q Unk 1<sup>st</sup>-2<sup>nd</sup> Q 1<sup>st</sup>-2<sup>nd</sup> Q w/o Pointing of Firearm 1<sup>st</sup>-2<sup>nd</sup> Q 1<sup>st</sup>-2<sup>nd</sup> Q

w/o Pointing of Firearm

<u>Incidents</u> can involve numerous members, subjects, and types of force applied. This is essentially a count of report numbers.

<u>Indicators</u> count the number of members involved in each UOF incident.

<u>Applications of Force</u> count subjects and types of force used in each incident.

Applications of Force 1st and 2nd Q 2017

| Type of Force           | 1st Q | 2nd Q | TOTAL |
|-------------------------|-------|-------|-------|
| Pointing of Firearms    | 529   | 607   | 1136  |
| <b>Physical Control</b> | 207   | 188   | 395   |
| ERIW                    | 4     | 18    | 22    |
| Strike by Object/Fist   | 29    | 57    | 86    |
| Other                   | 11    | 16    | 27    |
| Impact Weapon           | 14    | 11    | 25    |
| ОС                      | 7     | 13    | 20    |
| Firearm                 | 1     | 2     | 3     |
| Vehicle Deflection      | 1     |       | 1     |
| TOTAL                   | 803   | 912   | 1715  |