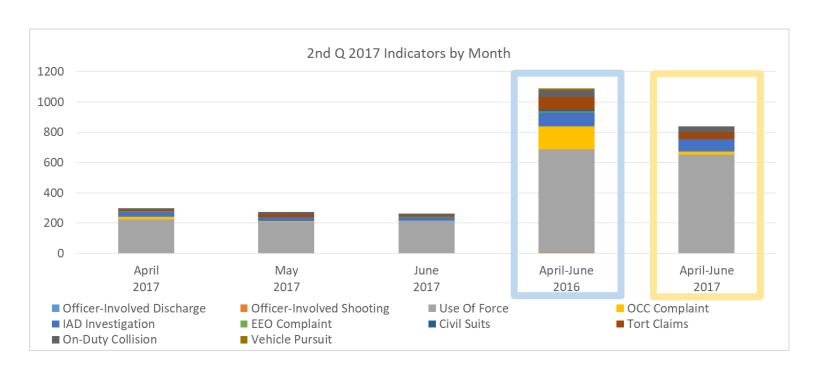

2nd Q 2017 Indicators by Month

|                        | Officer                           | Officer                          | Haa                |              | i i iiiaioat   |              |                |                |                      |                    |       |
|------------------------|-----------------------------------|----------------------------------|--------------------|--------------|----------------|--------------|----------------|----------------|----------------------|--------------------|-------|
|                        | Officer-<br>Involved<br>Discharge | Officer-<br>Involved<br>Shooting | Use<br>of<br>Force | OCC<br>Comp. | IAD<br>Invest. | EEO<br>Comp. | Civil<br>Suits | Tort<br>Claims | On-Duty<br>Collision | Vehicle<br>Pursuit | Total |
| April<br>2017          | 1                                 |                                  | 225                | 17           | 32             | 1            |                | 12             | 11                   |                    | 299   |
| May<br>2017            |                                   | 2                                | 209                | 3            | 24             |              |                | 21             | 16                   |                    | 275   |
| June<br>2017           |                                   |                                  | 216                |              | 24             | 1            |                | 12             | 12                   |                    | 265   |
| April-<br>June<br>2016 | 1                                 | 3                                | 683                | 154          | 91             | 6            | 10             | 86             | 46                   | 11                 | 1091  |
| April-<br>June<br>2017 | 1                                 | 2                                | 650                | 20           | 80             | 2            | 0              | 45             | 39                   | 0                  | 839   |