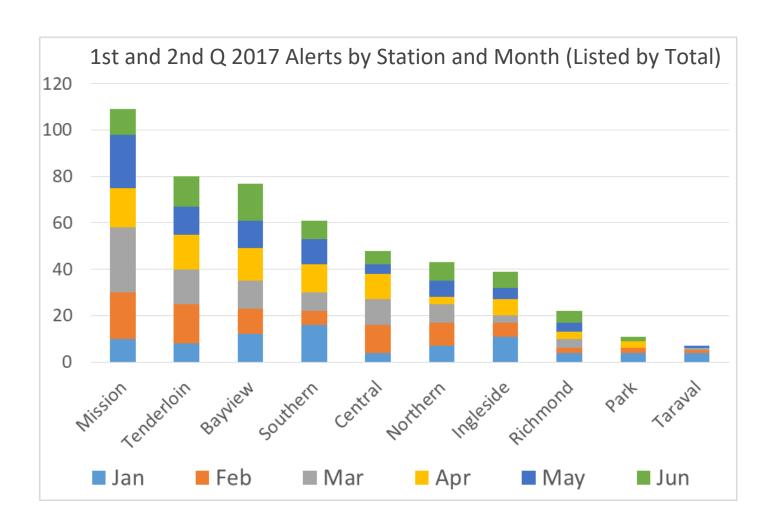

1<sup>st</sup> and 2<sup>nd</sup> Q 2017 Alerts by Station and Month (Listed by Total)

|            | Jan | Feb | Mar | Apr | May | Jun | TOTAL |
|------------|-----|-----|-----|-----|-----|-----|-------|
| Mission    | 10  | 20  | 28  | 17  | 23  | 11  | 109   |
| Tenderloin | 8   | 17  | 15  | 15  | 12  | 13  | 80    |
| Bayview    | 12  | 11  | 12  | 14  | 12  | 16  | 77    |
| Southern   | 16  | 6   | 8   | 12  | 11  | 8   | 61    |
| Central    | 4   | 12  | 11  | 11  | 4   | 6   | 48    |
| Northern   | 7   | 10  | 8   | 3   | 7   | 8   | 43    |
| Ingleside  | 11  | 6   | 3   | 7   | 5   | 7   | 39    |
| Richmond   | 4   | 2   | 4   | 3   | 4   | 5   | 22    |
| Park       | 4   | 2   |     | 3   |     | 2   | 11    |
| Taraval    | 4   | 1   | 1   |     | 1   |     | 7     |
| TOTAL      | 80  | 87  | 90  | 85  | 79  | 76  | 497   |