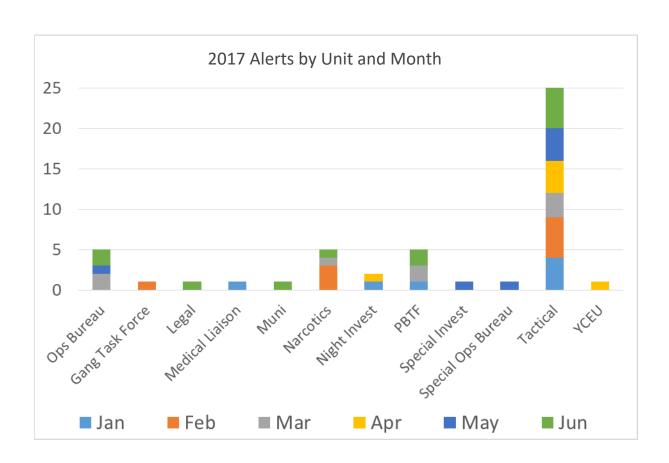

2017 Alerts by Unit and Month

|                    | Jan | Feb | Mar | Apr | May | Jun | TOTAL |
|--------------------|-----|-----|-----|-----|-----|-----|-------|
| Ops Bureau         |     |     | 2   |     | 1   | 2   | 5     |
| Gang Task Force    |     | 1   |     |     |     |     | 1     |
| Legal              |     |     |     |     |     | 1   | 1     |
| Medical Liaison    | 1   |     |     |     |     |     | 1     |
| Muni               |     |     |     |     |     | 1   | 1     |
| Narcotics          |     | 3   | 1   |     |     | 1   | 5     |
| Night Invest       | 1   |     |     | 1   |     |     | 2     |
| PBTF               | 1   |     | 2   |     |     | 2   | 5     |
| Special Invest     |     |     |     |     | 1   |     | 1     |
| Special Ops Bureau |     |     |     |     | 1   |     | 1     |
| Tactical           | 4   | 5   | 3   | 4   | 4   | 5   | 25    |
| YCEU               |     |     |     | 1   |     |     | 1     |
| TOTAL              | 7   | 9   | 8   | 6   | 7   | 12  | 49    |