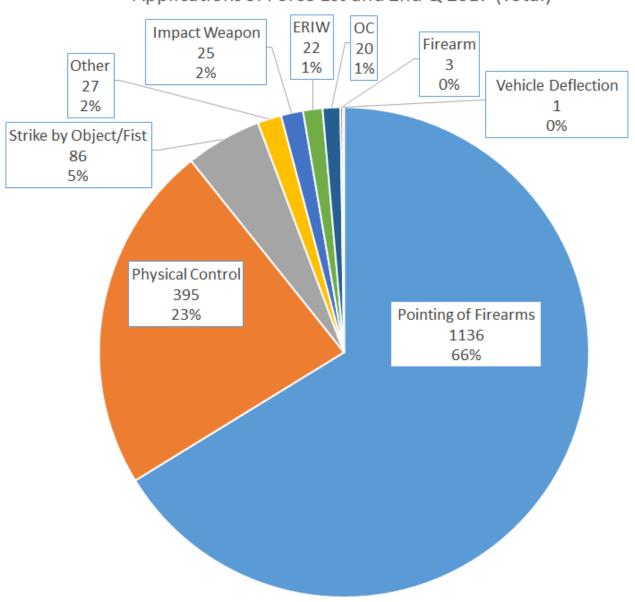

<u>Applications of Force</u> count subjects and types of force used in each incident.

Applications of Force 1st and 2nd Q 2017

| Type of Force           | 1st Q | 2nd Q | TOTAL |
|-------------------------|-------|-------|-------|
| Pointing of Firearms    | 529   | 607   | 1136  |
| <b>Physical Control</b> | 207   | 188   | 395   |
| ERIW                    | 4     | 18    | 22    |
| Strike by Object/Fist   | 29    | 57    | 86    |
| Other                   | 11    | 16    | 27    |
| Impact Weapon           | 14    | 11    | 25    |
| ОС                      | 7     | 13    | 20    |
| Firearm                 | 1     | 2     | 3     |
| Vehicle Deflection      | 1     |       | 1     |
| TOTAL                   | 803   | 912   | 1715  |

# Applications of Force 1st and 2nd Q 2017 (Total)

<sup>\*</sup>The "Other" category includes: 14 tackles, 5 pushes, 4 handcuffings, 3 kicks, 2 headlocks, 2 leg sweeps, and 5 miscellaneous incidents.