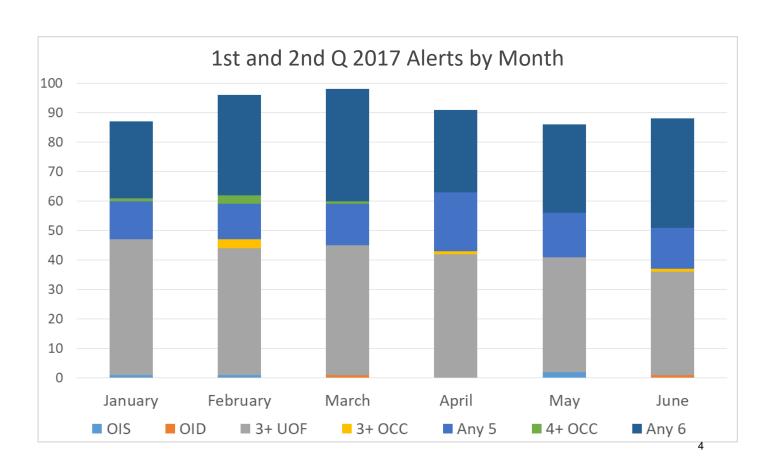

#### 1st and 2nd Q 2017 Alerts by Month

|       |          | OIS | OID | 3+ UOF | 3+ OCC | Any 5 | 4+ OCC | Any 6 | Monthly<br>Total | Quarterly<br>Total |
|-------|----------|-----|-----|--------|--------|-------|--------|-------|------------------|--------------------|
|       | January  | 1   |     | 46     |        | 13    | 1      | 26    | 87               |                    |
| 1st Q | February | 1   |     | 43     | 3      | 12    | 3      | 34    | 96               | 281                |
|       | March    |     | 1   | 44     |        | 14    | 1      | 38    | 98               |                    |
|       | April    |     |     | 42     | 1      | 20    |        | 28    | 91               |                    |
| 2nd Q | May      | 2   |     | 39     |        | 15    |        | 30    | 86               | 265                |
|       | June     |     | 1   | 35     | 1      | 14    |        | 37    | 88               |                    |
| 1     | TOTAL    | 4   | 2   | 249    | 5      | 88    | 5      | 193   | 546              | 546                |