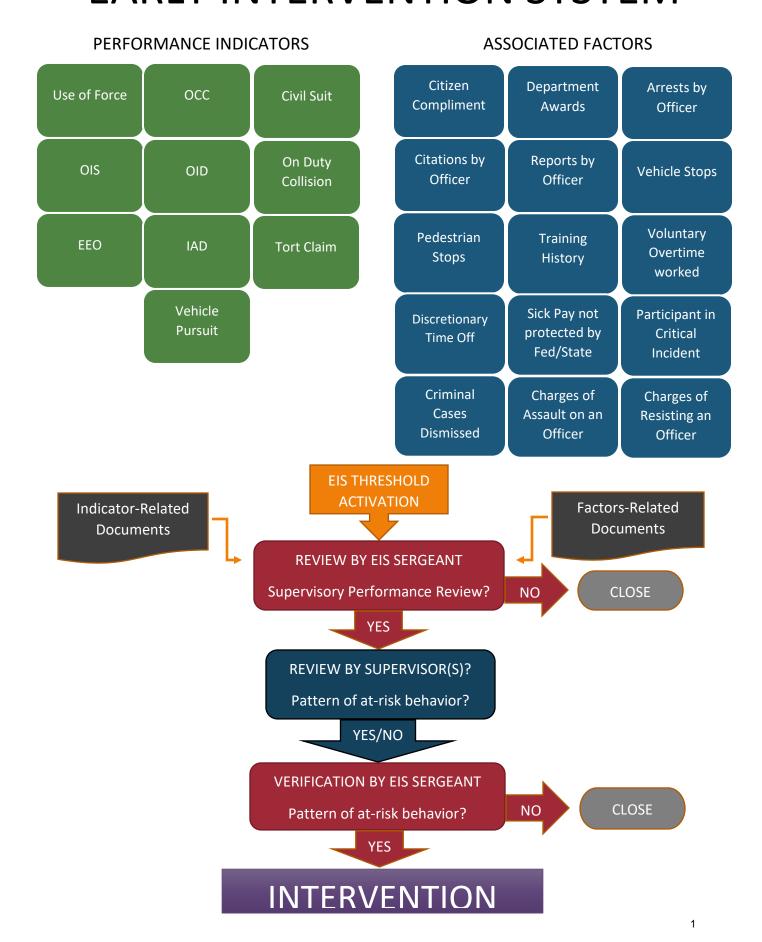

# **EARLY INTERVENTION SYSTEM**

2nd Q 2017 Alerts

| Officer-Involved Shooting  | 2   |
|----------------------------|-----|
| Officer-Involved Discharge | 1   |
| 3+ UOF within 3 mo         | 116 |
| 3+ OCC within 6 mo         | 2   |
| 5+ indicators within 6 mo  | 49  |
| 6+ indicators within 12 mo | 95  |
| Total                      | 265 |