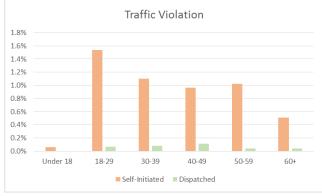

#### SEC. 96A.3 (a) (2) DETENTIONS BY AGE

| DETENTIONS by Age - Self-Initiated 15,606 Total Detentions<br>January 1 - March 31, 2017 |         |          |       |       |                          |
|------------------------------------------------------------------------------------------|---------|----------|-------|-------|--------------------------|
| AGE                                                                                      | JANUARY | FEBRUARY | MARCH | Total | % of Total<br>Detentions |
| UNDER 18                                                                                 | 48      | 49       | 42    | 139   | 0.9%                     |
| 18-29                                                                                    | 717     | 656      | 788   | 2,161 | 13.8%                    |
| 30-39                                                                                    | 663     | 626      | 619   | 1,908 | 12.2%                    |
| 40-49                                                                                    | 504     | 405      | 463   | 1,372 | 8.8%                     |
| 50-59                                                                                    | 461     | 344      | 439   | 1,244 | 8.0%                     |
| 60+                                                                                      | 182     | 132      | 154   | 468   | 3.0%                     |
| Total                                                                                    | 2,575   | 2,212    | 2,505 | 7,292 | 46.7%                    |

| DETENTIONS by Ag           | 15,606 Total Detentions |          |       |       |                          |  |  |
|----------------------------|-------------------------|----------|-------|-------|--------------------------|--|--|
| January 1 - March 31, 2017 |                         |          |       |       |                          |  |  |
| AGE                        | JANUARY                 | FEBRUARY | MARCH | Total | % of Total<br>Detentions |  |  |
| UNDER 18                   | 112                     | 104      | 121   | 337   | 2.2%                     |  |  |
| 18-29                      | 872                     | 704      | 800   | 2,376 | 15.2%                    |  |  |
| 30-39                      | 825                     | 688      | 777   | 2,290 | 14.7%                    |  |  |
| 40-49                      | 593                     | 507      | 540   | 1,640 | 10.5%                    |  |  |
| 50-59                      | 422                     | 331      | 413   | 1,166 | 7.5%                     |  |  |
| 60+                        | 203                     | 141      | 161   | 505   | 3.2%                     |  |  |
| Total                      | 3,027                   | 2,475    | 2,812 | 8,314 | 53.3%                    |  |  |