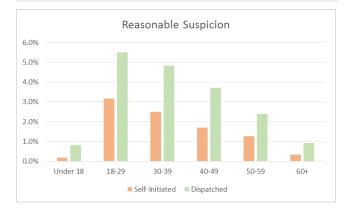

# SEC. 96A.3 (a) (5) TOTAL FOR EACH TYPE OF SEARCH PERFORMED BY AGE FOR DETENTIONS

| SEARCHES by Age for Self-Initiated Detentions 7,115 Total Detentions Resultions |         |          |            |            |                              |  |  |
|---------------------------------------------------------------------------------|---------|----------|------------|------------|------------------------------|--|--|
| January 1 - March 31, 2017 in Searches                                          |         |          |            |            |                              |  |  |
|                                                                                 |         |          |            |            | % of Total Detentions        |  |  |
| DESCRIPTION                                                                     | January | February | March      | Total - Q1 | <b>Resulting in Searches</b> |  |  |
| Cursory/ Pat Search                                                             | 355     | 297      | 348        | 1,000      | 14.1%                        |  |  |
| Under 18                                                                        | 20      | 12       | 8          | 40         | 0.6%                         |  |  |
| 18-29                                                                           | 135     | 119      | 138        | 392        | 5.5%                         |  |  |
| 30-39                                                                           | 98      | 71       | 92         | 261        | 3.7%                         |  |  |
| 40-49                                                                           | 39      | 38       | 50         | 127        | 1.8%                         |  |  |
| 50-59                                                                           | 45      | 43       | 45         | 133        | 1.9%                         |  |  |
| 60+                                                                             | 18      | 14       | 15         | 47         | 0.7%                         |  |  |
| Search as a result of Probation or Parole                                       | 134     | 135      | 138        | 407        | 5.7%                         |  |  |
| Under 18                                                                        | 0       | 1        | 2          | 3          | 0.0%                         |  |  |
| 18-29                                                                           | 44      | 52       | - 68       | 164        | 2.3%                         |  |  |
| 30-39                                                                           | 38      | 52       | 36         | 126        | 1.8%                         |  |  |
| 40-49                                                                           | 32      | 22       | 22         | 76         | 1.1%                         |  |  |
| 50-59                                                                           | 18      | 8        |            | 36         | 0.5%                         |  |  |
| 60+                                                                             | 2       | 0        |            | 2          | 0.0%                         |  |  |
| Search Incident to Arrest                                                       | 308     | 275      | <b>296</b> | 2<br>879   | 12.4%                        |  |  |
| Under 18                                                                        | 308     |          |            |            | 0.4%                         |  |  |
|                                                                                 | /       | 11       | 7          | 25         |                              |  |  |
| 18-29                                                                           | 118     | 103      | 119        | 340        | 4.8%                         |  |  |
| 30-39                                                                           | 92      | 91       | 82         | 265        | 3.7%                         |  |  |
| 40-49                                                                           | 49      | 39       | 59         | 147        | 2.1%                         |  |  |
| 50-59                                                                           | 31      | 24       |            | 81         | 1.1%                         |  |  |
| 60+                                                                             | 11      | 7        |            | 21         | 0.3%                         |  |  |
| Search w/consent                                                                | 39      | 34       | 59         | 132        | 1.9%                         |  |  |
| Under 18                                                                        | 0       | 3        | 3          | 6          | 0.1%                         |  |  |
| 18-29                                                                           | 14      | 10       | 20         | 44         | 0.6%                         |  |  |
| 30-39                                                                           | 8       | 7        | 17         | 32         | 0.4%                         |  |  |
| 40-49                                                                           | 9       | 7        | 11         | 27         | 0.4%                         |  |  |
| 50-59                                                                           | 4       | 6        | 6          | 16         | 0.2%                         |  |  |
| 60+                                                                             | 4       | 1        | 2          | 7          | 0.1%                         |  |  |
| Search w/o Consent                                                              | 49      | 38       | 55         | 142        | 2.0%                         |  |  |
| Under 18                                                                        | 4       | 7        | 4          | 15         | 0.2%                         |  |  |
| 18-29                                                                           | 24      | 12       | 22         | 58         | 0.8%                         |  |  |
| 30-39                                                                           | 11      | 8        | 13         | 32         | 0.4%                         |  |  |
| 40-49                                                                           | 4       | 5        | 5          | 14         | 0.2%                         |  |  |
| 50-59                                                                           | 6       | 4        | 7          | 17         | 0.2%                         |  |  |
| 60+                                                                             | 0       | 2        | 4          | 6          | 0.1%                         |  |  |
| Suspicious Object / Weapons Search                                              | 0       | 0        | 0          | 0          | 0.0%                         |  |  |
| Under 18                                                                        | 0       | 0        | 0          | 0          | 0.0%                         |  |  |
| 18-29                                                                           | 0       | 0        | 0          | 0          | 0.0%                         |  |  |
| 30-39                                                                           | 0       |          |            |            | 0.0%                         |  |  |
| 40-49                                                                           | 0       |          |            | 0          | 0.0%                         |  |  |
| 50-59                                                                           | 0       | 0        |            | 0          | 0.0%                         |  |  |
| 60+                                                                             | 0       |          |            |            | 0.0%                         |  |  |
| Vehicle Inventory                                                               | 1       |          |            | 9          | 0.1%                         |  |  |
| Under 18                                                                        | 0       |          |            | 0          | 0.0%                         |  |  |
| 18-29                                                                           | 0       |          |            | 2          | 0.0%                         |  |  |
| 30-39                                                                           | 0       |          |            | 2          | 0.0%                         |  |  |
|                                                                                 | 0       |          |            | 2          |                              |  |  |
| 40-49                                                                           |         |          |            |            | 0.0%                         |  |  |
| 50-59                                                                           | 0       | 0        |            | 1          | 0.0%                         |  |  |
| 60+<br>TOTAL                                                                    | 1       | 1        |            |            | 0.0%                         |  |  |
| TOTAL                                                                           | 886     | 783      | 900        | 2,569      | 36.1%                        |  |  |