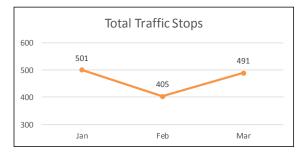

### Shootings, Firearm Seizures, Homicides, Part 1 Violent Crimes, Total Detentions, and Total Traffic Stops January 1 – March 31, 2017