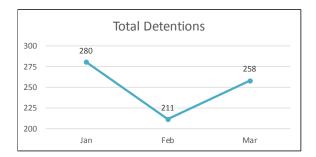

### Central District Shootings, Firearm Seizures, Homicides, Part 1 Violent Crimes, Total Detentions, and Total Traffic Stops January 1 – March 31, 2017