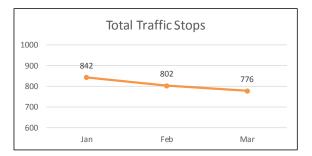

### Central District Shootings, Firearm Seizures, Homicides, Part 1 Violent Crimes, Total Detentions, and Total Traffic Stops January 1 – March 31, 2017