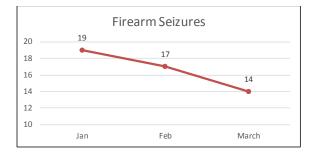

### Central District Shootings, Firearm Seizures, Homicides, Part 1 Violent Crimes, Total Detentions, and Total Traffic Stops January 1 – March 31, 2017