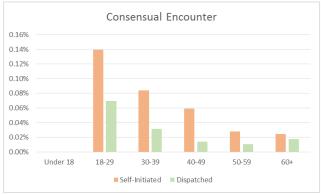

## SEC. 96A.3 (a) (5) TOTAL OF EACH TYPE OF SEARCH PERFORMED, BY RACE/ETHNICITY, AGE, and GENDER FOR DETENTIONS