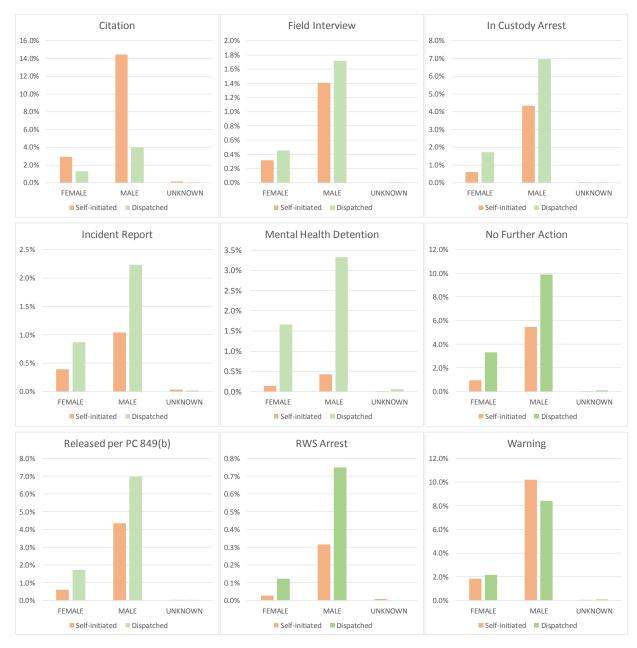

#### SEC. 96A.3 (a) (2) DETENTIONS BY GENDER

| DETENTIONS by Gende<br>January 1 - March 31, 2 | 15,606 Total Detentions |          |       |       |                          |
|------------------------------------------------|-------------------------|----------|-------|-------|--------------------------|
| GENDER                                         | JANUARY                 | FEBRUARY | MARCH | Total | % of Total<br>Detentions |
| FEMALE                                         | 391                     | 371      | 405   | 1,167 | 7.5%                     |
| MALE                                           | 2,157                   | 1,832    | 2,088 | 6,077 | 38.9%                    |
| UNKNOWN                                        | 27                      | 9        | 12    | 48    | 0.3%                     |
| Total                                          | 2,575                   | 2,212    | 2,505 | 7,292 | 46.7%                    |

| DETENTIONS by Gend         | 15,606 Total Detentions |          |       |       |            |  |
|----------------------------|-------------------------|----------|-------|-------|------------|--|
| January 1 - March 31, 2017 |                         |          |       |       |            |  |
|                            |                         |          |       |       | % of Total |  |
| GENDER                     | JANUARY                 | FEBRUARY | MARCH | Total | Detentions |  |
| FEMALE                     | 730                     | 574      | 636   | 1,940 | 12.4%      |  |
| MALE                       | 2,272                   | 1,881    | 2,162 | 6,315 | 40.5%      |  |
| UNKNOWN                    | 25                      | 20       | 14    | 59    | 0.4%       |  |
| Total                      | 3,027                   | 2,475    | 2,812 | 8,314 | 53.3%      |  |

# SEC. 96A.3 (a) (3) TOTAL SEARCHES PERFORMED BY GENDER FOR DETENTIONS

| Total Searches Performed By Gender For Self-Initiated Detentions         7,115 Total Detentions |         |          |                |            |                       |  |  |  |
|-------------------------------------------------------------------------------------------------|---------|----------|----------------|------------|-----------------------|--|--|--|
| January 1 - March 31                                                                            | , 2017  | Resulti  | ng in Searches |            |                       |  |  |  |
| GENDER                                                                                          | JANUARY | FEBRUARY | MARCH          | Total - Q1 | % of Total Detentions |  |  |  |
| FEMALE                                                                                          | 77      | 86       | 88             | 251        | 3.5%                  |  |  |  |
| MALE                                                                                            | 807     | 692      | 810            | 2,309      | 32.5%                 |  |  |  |
| UNKNOWN                                                                                         | 2       | 5        | 2              | 9          | 0.1%                  |  |  |  |
| Total                                                                                           | 886     | 783      | 900            | 2,569      | 36.1%                 |  |  |  |

| Total Searches Perfo | rmed By Gender F | Detentions | 7,115 To       | tal Detentions |                       |
|----------------------|------------------|------------|----------------|----------------|-----------------------|
| January 1 - March 31 | , 2017           | Resulti    | ng in Searches |                |                       |
| GENDER               | JANUARY          | FEBRUARY   | MARCH          | Total - Q1     | % of Total Detentions |
| FEMALE               | 299              | 221        | 290            | 810            | 11.4%                 |
| MALE                 | 1,302            | 1,075      | 1,334          | 3,711          | 52.2%                 |
| UNKNOWN              | 8                | 11         | 6              | 25             | 0.4%                  |
| Total                | 1,609            | 1,307      | 1,630          | 4,546          | 63.9%                 |