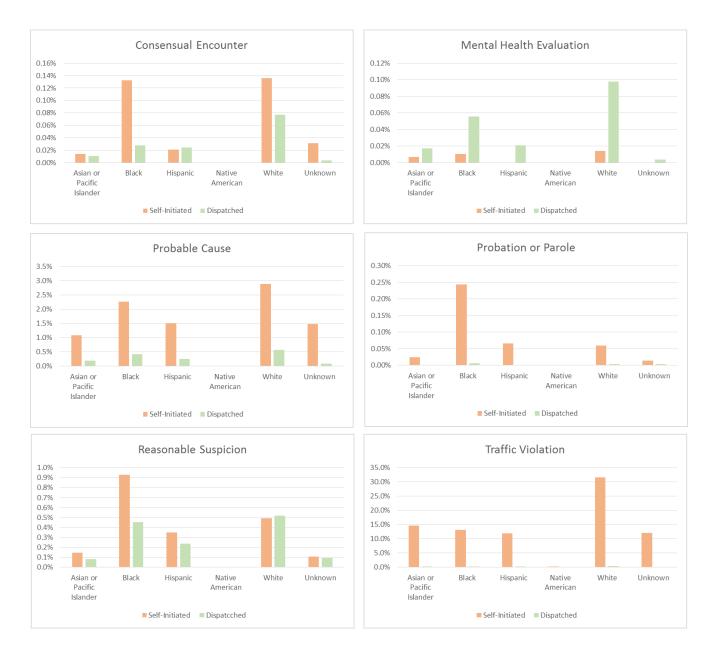

## SEC. 96A.3 (a) (5) TOTAL OF EACH TYPE OF SEARCH PERFORMED, BY RACE/ETHNICITY, AGE, and GENDER FOR DETENTIONS