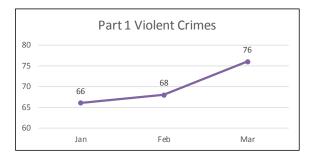

### Central District Shootings, Firearm Seizures, Homicides, Part 1 Violent Crimes, Total Detentions, and Total Traffic Stops January 1 – March 31, 2017