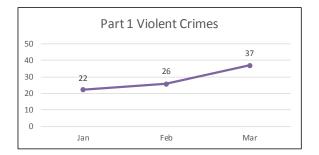

### Central District Shootings, Firearm Seizures, Homicides, Part 1 Violent Crimes, Total Detentions, and Total Traffic Stops January 1 – March 31, 2017