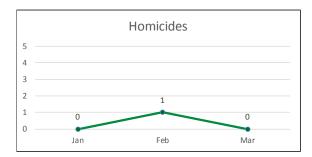

### Shootings, Firearm Seizures, Homicides, Part 1 Violent Crimes, Total Detentions, and Total Traffic Stops January 1 – March 31, 2017