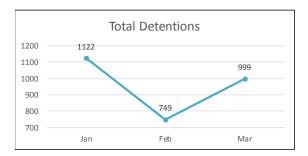

### Shootings, Firearm Seizures, Homicides, Part 1 Violent Crimes, Total Detentions, and Total Traffic Stops January 1 – March 31, 2017