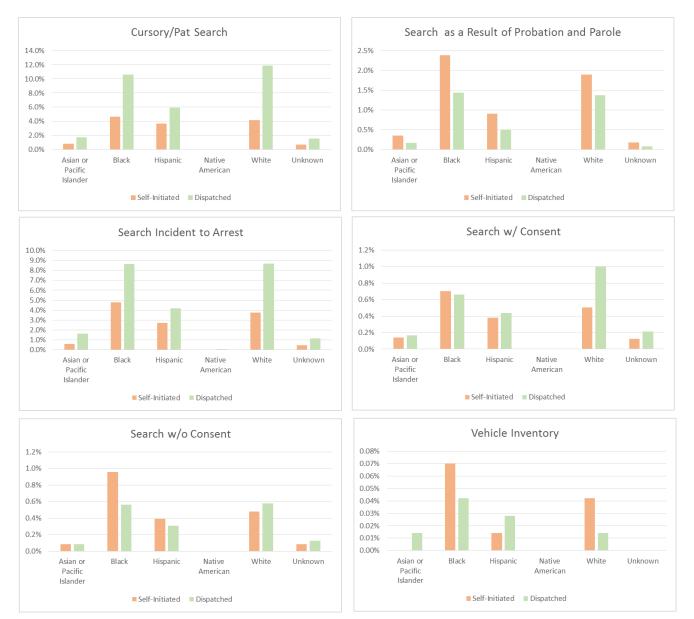

## SEC. 96A.3 (a) (5) TOTAL FOR EACH TYPE OF SEARCH PERFORMED BY RACE/ETHNICITY FOR DETENTIONS

| SEARCHES by Race/Ethnicity for Self-Initi | l Detentions Resulting |          |       |                  |                              |  |
|-------------------------------------------|------------------------|----------|-------|------------------|------------------------------|--|
| January 1 - March 31, 2017                |                        |          |       |                  | in Searches                  |  |
|                                           |                        |          |       | % of Total Deten |                              |  |
| DESCRIPTION                               | January                | February | March | Total - Q1       | <b>Resulting in Searches</b> |  |
| Cursory/ Pat Search                       | 355                    | 297      | 348   | 1,000            | 14.1%                        |  |
| Asian or Pacific Islander                 | 17                     | 24       | 17    | 58               | 0.8%                         |  |
| Black                                     | 104                    | 113      | 113   | 330              | 4.6%                         |  |
| Hispanic                                  | 115                    | 66       | 82    | 263              | 3.7%                         |  |
| Native American                           | 0                      | 0        | 0     | 0                | 0.0%                         |  |
| White                                     | 105                    | 80       | 114   | 299              | 4.2%                         |  |
| Unknown                                   | 14                     | 14       | 22    | 50               | 0.7%                         |  |
| Search as a result of Probation or Parole | 134                    | 135      | 138   | 407              | 5.7%                         |  |
| Asian or Pacific Islander                 | 3                      | 9        | 13    | 25               | 0.4%                         |  |
| Black                                     | 61                     | 48       | 60    | 169              | 2.4%                         |  |
| Hispanic                                  | 21                     | 25       | 19    | 65               | 0.9%                         |  |
| Native American                           | 0                      | 0        | 0     | 0                | 0.0%                         |  |
| White                                     | 44                     | 48       | 43    | 135              | 1.9%                         |  |
| Unknown                                   | 5                      | 5        | .3    | 13               | 0.2%                         |  |
| Search Incident to Arrest                 | 308                    | 275      | 296   | 879              | 12.4%                        |  |
| Asian or Pacific Islander                 | 15                     | 8        | 20    | 43               | 0.6%                         |  |
| Black                                     | 120                    | -        | 107   | -                | 4.8%                         |  |
| Hispanic                                  | 67                     | 64       | 63    | 194              | 2.7%                         |  |
| Native American                           | 1                      | 0        | 1     | 2                | 0.0%                         |  |
| White                                     | 93                     | 78       | 96    | 267              | 3.8%                         |  |
| Unknown                                   | 12                     |          | 9     |                  | 0.5%                         |  |
| Search w/consent                          | 39                     | 34       | 59    | 132              | 1.9%                         |  |
| Asian or Pacific Islander                 | 1                      | 34       | 8     | 132              | 0.1%                         |  |
| Black                                     | 15                     | 13       | 22    | 50               | 0.7%                         |  |
| Hispanic                                  | 8                      |          | 13    | 27               | 0.4%                         |  |
| Native American                           | 0                      | 0        | 13    | 0                | 0.0%                         |  |
| White                                     | 13                     | 13       | 10    | 36               | 0.5%                         |  |
| Unknown                                   | 2                      | 13       | 10    | 30               | 0.1%                         |  |
| Search w/o Consent                        | 49                     | 38       | 55    | 142              | 2.0%                         |  |
|                                           | -                      |          |       |                  |                              |  |
| Asian or Pacific Islander                 | 2<br>22                | 1        | 3     | 6                | 0.1%                         |  |
| Black                                     |                        | 22       | 24    |                  | 1.0%                         |  |
| Hispanic                                  | 10                     | 4        | 14    | 28               | 0.4%                         |  |
| Native American                           | 0                      |          | 0     | 0                | 0.0%                         |  |
| White                                     | 12                     | 9        | 13    | 34               | 0.5%                         |  |
| Unknown                                   | 3                      |          | 1     | 6                | 0.1%                         |  |
| Suspicious Object / Weapons Search        | 0                      |          | 0     | 0                | 0.0%                         |  |
| Asian or Pacific Islander                 | 0                      |          | 0     | 0                | 0.0%                         |  |
| Black                                     | 0                      |          | 0     | 0                | 0.0%                         |  |
| Hispanic                                  | 0                      |          | -     | 0                | 0.0%                         |  |
| Native American                           | 0                      |          |       |                  | 0.0%                         |  |
| White                                     | 0                      |          |       |                  | 0.0%                         |  |
| Unknown                                   | 0                      |          |       |                  | 0.0%                         |  |
| Vehicle Inventory                         | 1                      |          |       |                  | 0.1%                         |  |
| Asian or Pacific Islander                 | 0                      |          |       |                  | 0.0%                         |  |
| Black                                     | 1                      |          | 3     |                  | 0.1%                         |  |
| Hispanic                                  | 0                      |          | 0     |                  | 0.0%                         |  |
| Native American                           | 0                      |          |       |                  | 0.0%                         |  |
| White                                     | 0                      |          | 1     |                  | 0.0%                         |  |
| Unknown                                   | 0                      | 0        | 0     |                  |                              |  |
| TOTAL                                     | 886                    | 783      | 900   | 2,569            | 36.1%                        |  |

# TOTAL FOR EACH TYPE OF SEARCH PERFORMED BY RACE/ETHNICITY FOR DETENTIONS, Contd.

| SEARCHES by Race/Ethnicity for Dispatch                         | 7,115 Total Detentions Resulting |       |             |            |                       |
|-----------------------------------------------------------------|----------------------------------|-------|-------------|------------|-----------------------|
| January 1 - March 31, 2017                                      | 1                                |       | in Searches |            |                       |
|                                                                 |                                  |       |             |            | % of Total Detentions |
| DESCRIPTION                                                     |                                  |       |             | Total - Q1 | Resulting in Searches |
| Cursory/ Pat Search                                             | 796                              | 676   | 788         | 2,260      | 31.8%                 |
| Asian or Pacific Islander                                       | 45                               | 38    | 42          | 125        | 1.8%                  |
| Black                                                           | 296                              | 198   | 261         | 755        | 10.6%                 |
| Hispanic                                                        | 164                              | 153   | 106         | 423        | 5.9%                  |
| Native American                                                 | 1                                | 2     | 0           | 3          | 0.0%                  |
| White                                                           | 255                              | 254   | 335         | 844        | 11.9%                 |
| Unknown                                                         | 35                               | 31    | 44          | 110        | 1.5%                  |
| Search as a result of Probation or Parole                       | 88                               | 67    | 99          | 254        | 3.6%                  |
| Asian or Pacific Islander                                       | 6                                | 2     | 4           | 12         | 0.2%                  |
| Black                                                           | 35                               | 32    | 35          | 102        | 1.4%                  |
| Hispanic                                                        | 13                               | 11    | 12          | 36         | 0.5%                  |
| Native American                                                 | 0                                | 0     | 0           | 0          | 0.0%                  |
| White                                                           | 31                               | 21    | 46          | 98         | 1.4%                  |
| Unknown                                                         | 3                                | 1     | 2           | 6          | 0.1%                  |
| Search Incident to Arrest                                       | 614                              | 479   | 638         | 1,731      | 24.3%                 |
| Asian or Pacific Islander                                       | 48                               | 31    | 37          | 116        | 1.6%                  |
| Black                                                           | 218                              | 177   | 219         | 614        | 8.6%                  |
| Hispanic                                                        | 96                               | 86    | 115         | 297        | 4.2%                  |
| Native American                                                 | 1                                | 2     | 1           | 4          | 0.1%                  |
| White                                                           | 228                              | 156   | 233         | 617        | 8.7%                  |
| Unknown                                                         | 23                               | 27    | 33          | 83         | 1.2%                  |
| Search w/consent                                                | 61                               | 47    | 68          |            | 2.5%                  |
| Asian or Pacific Islander                                       | 5                                | 4     | 3           | 12         | 0.2%                  |
| Black                                                           | 13                               | . 15  | 19          | 47         | 0.7%                  |
| Hispanic                                                        | 10                               | 7     | 14          | 31         | 0.4%                  |
| Native American                                                 | 0                                | 0     | 0           | 0          | 0.0%                  |
| White                                                           | 25                               | 18    | 28          | 71         | 1.0%                  |
| Unknown                                                         | 8                                | 3     | 4           | 15         | 0.2%                  |
| Search w/o Consent                                              | 49                               | 35    | 34          | 118        | 1.7%                  |
| Asian or Pacific Islander                                       | -13                              | 2     | 2           | 6          | 0.1%                  |
| Black                                                           | 21                               | 13    | 6           | 40         | 0.6%                  |
| Hispanic                                                        | 6                                | 9     | 7           | 22         | 0.3%                  |
| Native American                                                 | 0                                | 0     | 0           | 0          | 0.0%                  |
| White                                                           | 15                               | 10    | 16          | 41         | 0.6%                  |
| Unknown                                                         | 5                                | 10    | 3           | 9          | 0.1%                  |
|                                                                 | 0                                |       |             |            |                       |
| Suspicious Object / Weapons Search<br>Asian or Pacific Islander | 0                                | -     | -           | -          | <b>0.0%</b><br>0.0%   |
|                                                                 |                                  |       | 0           |            |                       |
| Black                                                           | 0                                |       |             |            | 0.0%                  |
| Hispanic                                                        | 0                                |       |             |            | 0.0%                  |
| Native American                                                 | 0                                |       | 0           |            | 0.0%                  |
| White                                                           | 0                                |       | 0           |            | 0.0%                  |
| Unknown                                                         | 0                                |       | 0           |            | 0.0%                  |
| Vehicle Inventory                                               | 1                                | 3     |             |            | 0.1%                  |
| Asian or Pacific Islander                                       | 0                                |       | 0           |            | 0.0%                  |
| Black                                                           | 1                                | 0     | 2           | 3          | 0.0%                  |
| Hispanic                                                        | 0                                |       | 1           | 2          | 0.0%                  |
| Native American                                                 | 0                                |       | 0           |            | 0.0%                  |
| White                                                           | 0                                |       | 0           |            | 0.0%                  |
| Unknown                                                         | 0                                |       | 0           |            | 0.0%                  |
| TOTAL                                                           | 1,609                            | 1,307 | 1,630       | 4,546      | 63.9%                 |

## TOTAL FOR EACH TYPE OF SEARCH PERFORMED BY RACE/ETHNICITY FOR DETENTIONS, Contd.