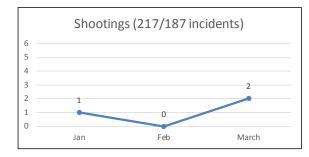

### Shootings, Firearm Seizures, Homicides, Part 1 Violent Crimes, Total Detentions, and Total Traffic Stops January 1 – March 31, 2017