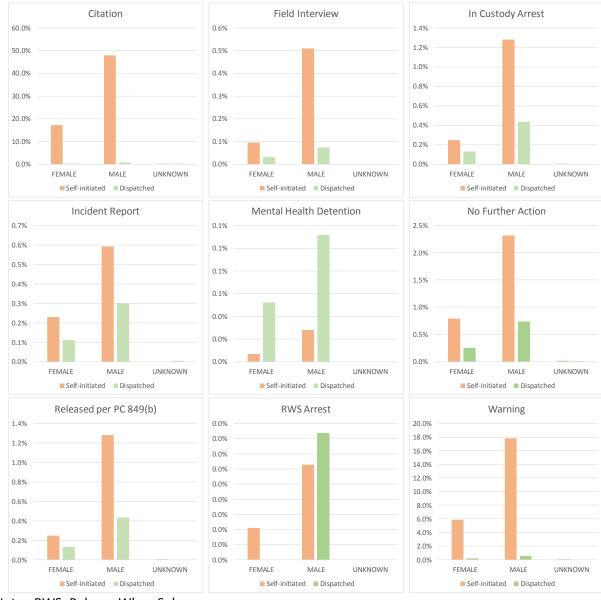

## SEC. 96A.3 (a) (5) TOTAL OF EACH TYPE OF SEARCH PERFORMED, BY RACE/ETHNICITY, AGE, and GENDER FOR DETENTIONS