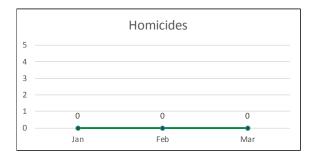

### Central District Shootings, Firearm Seizures, Homicides, Part 1 Violent Crimes, Total Detentions, and Total Traffic Stops January 1 – March 31, 2017