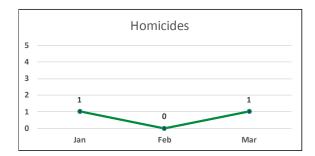

### Central District Shootings, Firearm Seizures, Homicides, Part 1 Violent Crimes, Total Detentions, and Total Traffic Stops January 1 – March 31, 2017