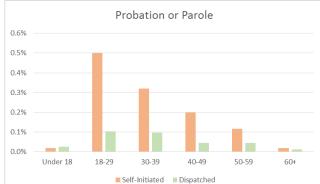

#### SEC. 96A.3 (a) (2) DETENTIONS BY AGE

| DETENTIONS by Age - Self-Initiated 15,606 Total Detentions<br>January 1 - March 31, 2017 |         |          |       |       |                          |
|------------------------------------------------------------------------------------------|---------|----------|-------|-------|--------------------------|
| AGE                                                                                      | JANUARY | FEBRUARY | MARCH | Total | % of Total<br>Detentions |
| UNDER 18                                                                                 | 48      | 49       | 42    | 139   | 0.9%                     |
| 18-29                                                                                    | 717     | 656      | 788   | 2,161 | 13.8%                    |
| 30-39                                                                                    | 663     | 626      | 619   | 1,908 | 12.2%                    |
| 40-49                                                                                    | 504     | 405      | 463   | 1,372 | 8.8%                     |
| 50-59                                                                                    | 461     | 344      | 439   | 1,244 | 8.0%                     |
| 60+                                                                                      | 182     | 132      | 154   | 468   | 3.0%                     |
| Total                                                                                    | 2,575   | 2,212    | 2,505 | 7,292 | 46.7%                    |

| DETENTIONS by Ag           | 15,606 Total Detentions |          |       |       |                          |  |  |
|----------------------------|-------------------------|----------|-------|-------|--------------------------|--|--|
| January 1 - March 31, 2017 |                         |          |       |       |                          |  |  |
| AGE                        | JANUARY                 | FEBRUARY | MARCH | Total | % of Total<br>Detentions |  |  |
| UNDER 18                   | 112                     | 104      | 121   | 337   | 2.2%                     |  |  |
| 18-29                      | 872                     | 704      | 800   | 2,376 | 15.2%                    |  |  |
| 30-39                      | 825                     | 688      | 777   | 2,290 | 14.7%                    |  |  |
| 40-49                      | 593                     | 507      | 540   | 1,640 | 10.5%                    |  |  |
| 50-59                      | 422                     | 331      | 413   | 1,166 | 7.5%                     |  |  |
| 60+                        | 203                     | 141      | 161   | 505   | 3.2%                     |  |  |
| Total                      | 3,027                   | 2,475    | 2,812 | 8,314 | 53.3%                    |  |  |