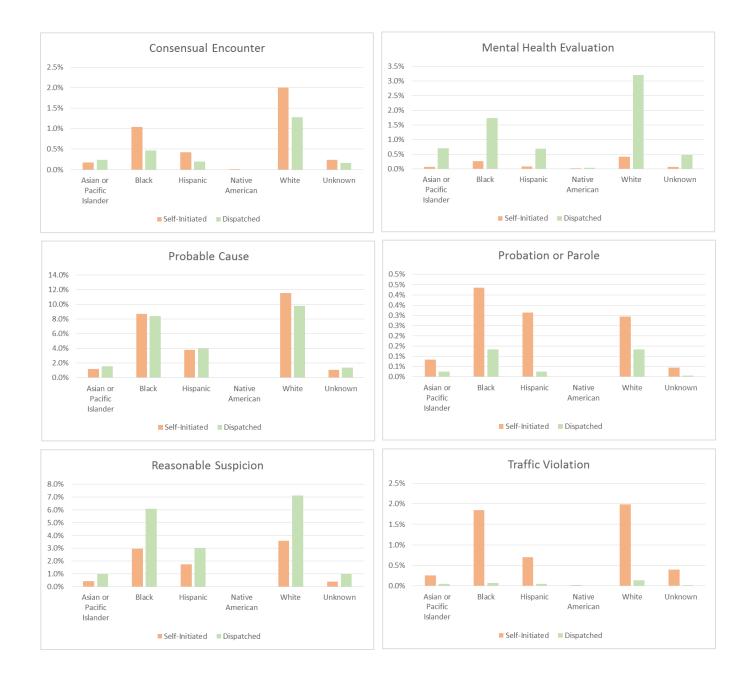

## SEC. 96A.3 (a) (5) TOTAL FOR EACH TYPE OF SEARCH PERFORMED BY RACE/ETHNICITY FOR DETENTIONS

| SEARCHES by Race/Ethnicity for Self-Initi | l Detentions Resulting |          |       |                  |                              |  |
|-------------------------------------------|------------------------|----------|-------|------------------|------------------------------|--|
| January 1 - March 31, 2017                |                        |          |       |                  | in Searches                  |  |
|                                           |                        |          |       | % of Total Deten |                              |  |
| DESCRIPTION                               | January                | February | March | Total - Q1       | <b>Resulting in Searches</b> |  |
| Cursory/ Pat Search                       | 355                    | 297      | 348   | 1,000            | 14.1%                        |  |
| Asian or Pacific Islander                 | 17                     | 24       | 17    | 58               | 0.8%                         |  |
| Black                                     | 104                    | 113      | 113   | 330              | 4.6%                         |  |
| Hispanic                                  | 115                    | 66       | 82    | 263              | 3.7%                         |  |
| Native American                           | 0                      | 0        | 0     | 0                | 0.0%                         |  |
| White                                     | 105                    | 80       | 114   | 299              | 4.2%                         |  |
| Unknown                                   | 14                     | 14       | 22    | 50               | 0.7%                         |  |
| Search as a result of Probation or Parole | 134                    | 135      | 138   | 407              | 5.7%                         |  |
| Asian or Pacific Islander                 | 3                      | 9        | 13    | 25               | 0.4%                         |  |
| Black                                     | 61                     | 48       | 60    | 169              | 2.4%                         |  |
| Hispanic                                  | 21                     | 25       | 19    | 65               | 0.9%                         |  |
| Native American                           | 0                      | 0        | 0     | 0                | 0.0%                         |  |
| White                                     | 44                     | 48       | 43    | 135              | 1.9%                         |  |
| Unknown                                   | 5                      | 5        | .3    | 13               | 0.2%                         |  |
| Search Incident to Arrest                 | 308                    | 275      | 296   | 879              | 12.4%                        |  |
| Asian or Pacific Islander                 | 15                     | 8        | 20    | 43               | 0.6%                         |  |
| Black                                     | 120                    | -        | 107   | -                | 4.8%                         |  |
| Hispanic                                  | 67                     | 64       | 63    | 194              | 2.7%                         |  |
| Native American                           | 1                      | 0        | 1     | 2                | 0.0%                         |  |
| White                                     | 93                     | 78       | 96    | 267              | 3.8%                         |  |
| Unknown                                   | 12                     |          | 9     |                  | 0.5%                         |  |
| Search w/consent                          | 39                     | 34       | 59    | 132              | 1.9%                         |  |
| Asian or Pacific Islander                 | 1                      | 34       | 8     | 132              | 0.1%                         |  |
| Black                                     | 15                     | 13       | 22    | 50               | 0.7%                         |  |
| Hispanic                                  | 8                      |          | 13    | 27               | 0.4%                         |  |
| Native American                           | 0                      | 0        | 13    | 0                | 0.0%                         |  |
| White                                     | 13                     | 13       | 10    | 36               | 0.5%                         |  |
| Unknown                                   | 2                      | 13       | 10    | 30               | 0.1%                         |  |
| Search w/o Consent                        | 49                     | 38       | 55    | 142              | 2.0%                         |  |
|                                           | -                      |          |       |                  |                              |  |
| Asian or Pacific Islander                 | 2<br>22                | 1        | 3     | 6                | 0.1%                         |  |
| Black                                     |                        | 22       | 24    |                  | 1.0%                         |  |
| Hispanic                                  | 10                     | 4        | 14    | 28               | 0.4%                         |  |
| Native American                           | 0                      |          | 0     | 0                | 0.0%                         |  |
| White                                     | 12                     | 9        | 13    | 34               | 0.5%                         |  |
| Unknown                                   | 3                      |          | 1     | 6                | 0.1%                         |  |
| Suspicious Object / Weapons Search        | 0                      |          | 0     | 0                | 0.0%                         |  |
| Asian or Pacific Islander                 | 0                      |          | 0     | 0                | 0.0%                         |  |
| Black                                     | 0                      |          | 0     | 0                | 0.0%                         |  |
| Hispanic                                  | 0                      |          | -     | 0                | 0.0%                         |  |
| Native American                           | 0                      |          |       |                  | 0.0%                         |  |
| White                                     | 0                      |          |       |                  | 0.0%                         |  |
| Unknown                                   | 0                      |          |       |                  | 0.0%                         |  |
| Vehicle Inventory                         | 1                      |          |       |                  | 0.1%                         |  |
| Asian or Pacific Islander                 | 0                      |          |       |                  | 0.0%                         |  |
| Black                                     | 1                      |          | 3     |                  | 0.1%                         |  |
| Hispanic                                  | 0                      |          | 0     |                  | 0.0%                         |  |
| Native American                           | 0                      |          |       |                  | 0.0%                         |  |
| White                                     | 0                      |          | 1     |                  | 0.0%                         |  |
| Unknown                                   | 0                      | 0        | 0     |                  |                              |  |
| TOTAL                                     | 886                    | 783      | 900   | 2,569            | 36.1%                        |  |

# TOTAL FOR EACH TYPE OF SEARCH PERFORMED BY RACE/ETHNICITY FOR DETENTIONS, Contd.

| SEARCHES by Race/Ethnicity for Dispatch                         | 7,115 Total Detentions Resulting |       |             |            |                       |
|-----------------------------------------------------------------|----------------------------------|-------|-------------|------------|-----------------------|
| January 1 - March 31, 2017                                      | 1                                |       | in Searches |            |                       |
|                                                                 |                                  |       |             |            | % of Total Detentions |
| DESCRIPTION                                                     |                                  |       |             | Total - Q1 | Resulting in Searches |
| Cursory/ Pat Search                                             | 796                              | 676   | 788         | 2,260      | 31.8%                 |
| Asian or Pacific Islander                                       | 45                               | 38    | 42          | 125        | 1.8%                  |
| Black                                                           | 296                              | 198   | 261         | 755        | 10.6%                 |
| Hispanic                                                        | 164                              | 153   | 106         | 423        | 5.9%                  |
| Native American                                                 | 1                                | 2     | 0           | 3          | 0.0%                  |
| White                                                           | 255                              | 254   | 335         | 844        | 11.9%                 |
| Unknown                                                         | 35                               | 31    | 44          | 110        | 1.5%                  |
| Search as a result of Probation or Parole                       | 88                               | 67    | 99          | 254        | 3.6%                  |
| Asian or Pacific Islander                                       | 6                                | 2     | 4           | 12         | 0.2%                  |
| Black                                                           | 35                               | 32    | 35          | 102        | 1.4%                  |
| Hispanic                                                        | 13                               | 11    | 12          | 36         | 0.5%                  |
| Native American                                                 | 0                                | 0     | 0           | 0          | 0.0%                  |
| White                                                           | 31                               | 21    | 46          | 98         | 1.4%                  |
| Unknown                                                         | 3                                | 1     | 2           | 6          | 0.1%                  |
| Search Incident to Arrest                                       | 614                              | 479   | 638         | 1,731      | 24.3%                 |
| Asian or Pacific Islander                                       | 48                               | 31    | 37          | 116        | 1.6%                  |
| Black                                                           | 218                              | 177   | 219         | 614        | 8.6%                  |
| Hispanic                                                        | 96                               | 86    | 115         | 297        | 4.2%                  |
| Native American                                                 | 1                                | 2     | 1           | 4          | 0.1%                  |
| White                                                           | 228                              | 156   | 233         | 617        | 8.7%                  |
| Unknown                                                         | 23                               | 27    | 33          | 83         | 1.2%                  |
| Search w/consent                                                | 61                               | 47    | 68          |            | 2.5%                  |
| Asian or Pacific Islander                                       | 5                                | 4     | 3           | 12         | 0.2%                  |
| Black                                                           | 13                               | . 15  | 19          | 47         | 0.7%                  |
| Hispanic                                                        | 10                               | 7     | 14          | 31         | 0.4%                  |
| Native American                                                 | 0                                | 0     | 0           | 0          | 0.0%                  |
| White                                                           | 25                               | 18    | 28          | 71         | 1.0%                  |
| Unknown                                                         | 8                                | 3     | 4           | 15         | 0.2%                  |
| Search w/o Consent                                              | 49                               | 35    | 34          | 118        | 1.7%                  |
| Asian or Pacific Islander                                       | -13                              | 2     | 2           | 6          | 0.1%                  |
| Black                                                           | 21                               | 13    | 6           | 40         | 0.6%                  |
| Hispanic                                                        | 6                                | 9     | 7           | 22         | 0.3%                  |
| Native American                                                 | 0                                | 0     | 0           | 0          | 0.0%                  |
| White                                                           | 15                               | 10    | 16          | 41         | 0.6%                  |
| Unknown                                                         | 5                                | 10    | 3           | 9          | 0.1%                  |
|                                                                 | 0                                |       |             |            |                       |
| Suspicious Object / Weapons Search<br>Asian or Pacific Islander | 0                                | -     | -           | -          | <b>0.0%</b><br>0.0%   |
|                                                                 |                                  |       | 0           |            |                       |
| Black                                                           | 0                                |       |             |            | 0.0%                  |
| Hispanic                                                        | 0                                |       |             |            | 0.0%                  |
| Native American                                                 | 0                                |       | 0           |            | 0.0%                  |
| White                                                           | 0                                |       | 0           |            | 0.0%                  |
| Unknown                                                         | 0                                |       | 0           |            | 0.0%                  |
| Vehicle Inventory                                               | 1                                | 3     |             |            | 0.1%                  |
| Asian or Pacific Islander                                       | 0                                |       | 0           |            | 0.0%                  |
| Black                                                           | 1                                | 0     | 2           | 3          | 0.0%                  |
| Hispanic                                                        | 0                                |       | 1           | 2          | 0.0%                  |
| Native American                                                 | 0                                |       | 0           |            | 0.0%                  |
| White                                                           | 0                                |       | 0           |            | 0.0%                  |
| Unknown                                                         | 0                                |       | 0           |            | 0.0%                  |
| TOTAL                                                           | 1,609                            | 1,307 | 1,630       | 4,546      | 63.9%                 |

## TOTAL FOR EACH TYPE OF SEARCH PERFORMED BY RACE/ETHNICITY FOR DETENTIONS, Contd.