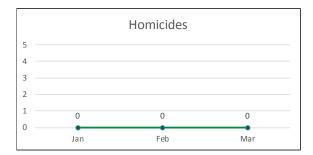

### Central District Shootings, Firearm Seizures, Homicides, Part 1 Violent Crimes, Total Detentions, and Total Traffic Stops January 1 – March 31, 2017