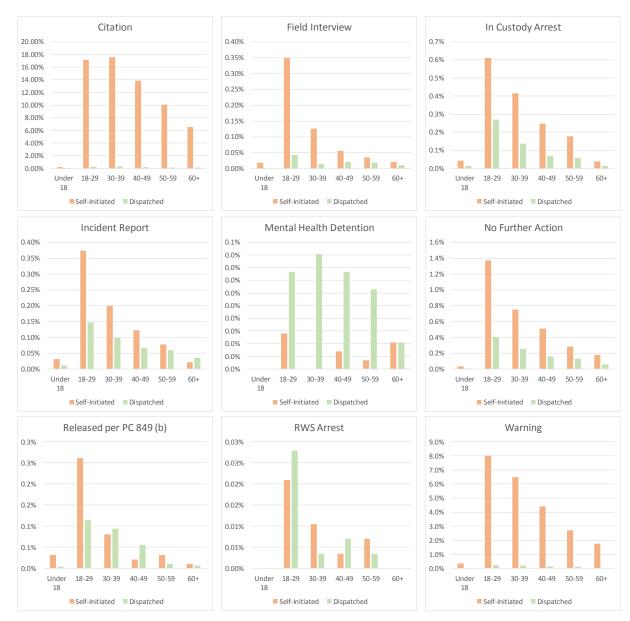

|
| 40-49                                                                                                     | 12       | 13       | 14       | 41         | 0.2%          |  |  |
| 50-59                                                                                                     | 12       | 9        | 14       | 35         | 0.1%          |  |  |
| 60+                                                                                                       | 3        | 2        | 2        | 35         | 0.1%          |  |  |
|                                                                                                           | 3<br>381 | 409      | 462      | 1,252      | 4.4%          |  |  |

## TOTAL OF EACH TYPE OF DISPOSITION BY AGE, Contd.

Note: RWS=Release When Sober



# TOTAL OF EACH TYPE OF DISPOSITION BY AGE, Contd.

Note: RWS=Release When Sober

| DISPOSITION OF SELF-INITIATED TRAFFIC STOPS 28,664 Total Traffic stops BY GENDER |         |          |        |            |               |  |
|----------------------------------------------------------------------------------|---------|----------|--------|------------|---------------|--|
| January 1 - March 31, 2017                                                       |         |          |        |            |               |  |
|                                                                                  |         |          |        |            | % of Total    |  |
| DESCRIPTION                                                                      | January | February | March  | Total - Q1 |