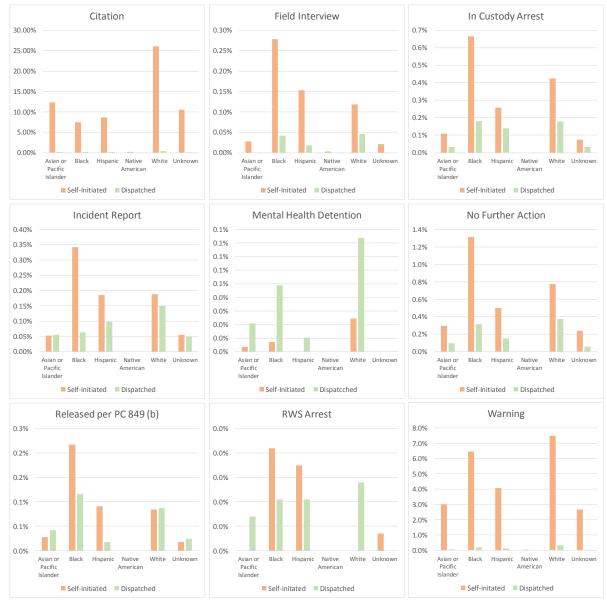

| 7              | 19            | 34             | 0.1%             |  |  |
| Native American                              | 0 34          | 0              | 0<br>33       | 0<br>93        | 0.0%             |  |  |
| White<br>Unknown                             | 34            | 26<br>3        | 5             | 93             | 0.3%             |  |  |
| Total                                        | 381           | 409            | 462           | 1,252          | 4.4%             |  |  |
| 10101                                        | 301           | -05            | 702           | 1,232          | 7.4/0            |  |  |

Note: RWS=Release When Sober

Prepared by SFPD Crime Analysis Unit on June 25, 2017 Data Sources: E-Stops Database, accessed via Business Intelligence Tools



# TOTAL OF EACH TYPE OF DISPOSITION BY RACE/ETHNICITY, Contd.

Note: RWS=Release When Sober

#### SEC. 96A.3 (a) (6) TOTAL OF EACH TYPE OF DISPOSITION BY AGE

| DISPOSITION OF SELF-INITI<br>BY AGE | otal Traffic stop |          |          |            |              |
|-------------------------------------|-------------------|----------|----------|------------|--------------|
| January 1 - March 31, 2017          |                   |          |          |            |              |
|                                     |                   |          |          |            | % OF TOTAL   |
| DESCRIPTION                         | JANUARY           | FEBRUARY | MARCH    | Total - Q1 | TRAFFIC STOP |
| Citation                            | 6,100             | 5,784    | 6,839    | 18,723