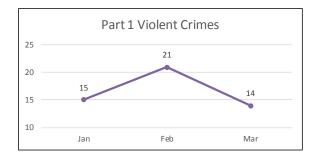

### Central District Shootings, Firearm Seizures, Homicides, Part 1 Violent Crimes, Total Detentions, and Total Traffic Stops January 1 – March 31, 2017