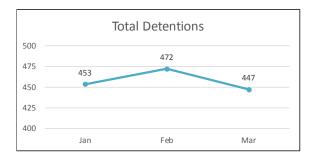

### Shootings, Firearm Seizures, Homicides, Part 1 Violent Crimes, Total Detentions, and Total Traffic Stops January 1 – March 31, 2017