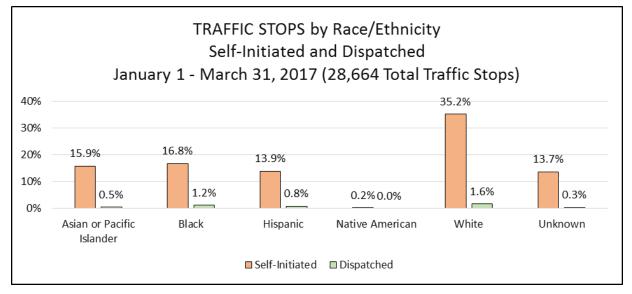

| 112         | 123          | 336   | 1.2%                        |
| Hispanic                                                | 66             | 70          | 87           | 223   | 0.8%                        |
| Native American                                         |                |             |              |       | 0.0%                        |
| White                                                   | 149            | 148         | 174          | 471   | 1.6%                        |
| Unknown                                                 | 27             | 28          | 31           | 86    | 0.3%                        |
| Total                                                   | 381            | 411         | 460          | 1,252 | 4.4%                        |



Prepared by SFPD Crime Analysis Unit on June 25, 2017 Data Sources: E-Stops Database, accessed via Business Intelligence Tools

| TRAFFIC STOPS by Age - Self-Initiated<br>January 1 - March 31, 2017 |         |          | 28,664 Total Traffic Stops |        |                             |  |
|---------------------------------------------------------------------|---------|----------|----------------------------|--------|-----------------------------|--|
| AGE                                                                 | JANUARY | FEBRUARY | MARCH                      | Total  | % of Total<br>Traffic Stops |  |
| UNDER 18                                                            | 58      | 68       | 80                         | 206    | 0.7%                        |  |
| 18-29