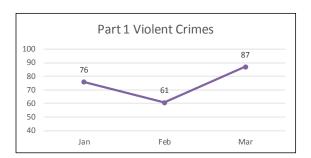

### Shootings, Firearm Seizures, Homicides, Part 1 Violent Crimes, Total Detentions, and Total Traffic Stops January 1 – March 31, 2017