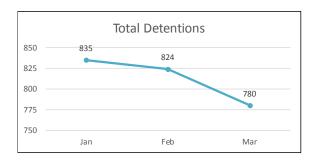

### Central District Shootings, Firearm Seizures, Homicides, Part 1 Violent Crimes, Total Detentions, and Total Traffic Stops January 1 – March 31, 2017