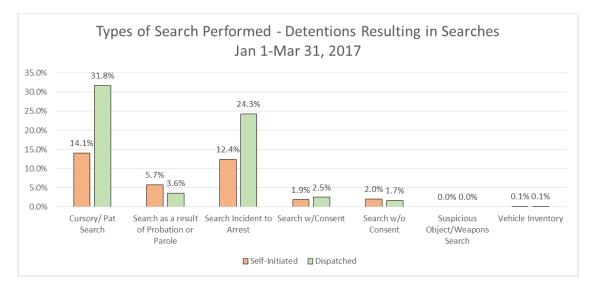

### SEC. 96A.3 (a) (4) TOTAL FOR EACH TYPE OF SEARCH PERFORMED FOR DETENTIONS

Types of Search Performed - Self-Initiated Detentions

7,115 Total Detentions Resulting in Searches

| January 1 - March 31, 2017                |         |          |       |            |                                                |  |  |  |
|-------------------------------------------|---------|----------|-------|------------|------------------------------------------------|--|--|--|
| STOP SEARCH DESCRIPTION                   | January | February | March | Total - Q1 | % of Total Detentions<br>Resulting in Searches |  |  |  |
| Cursory/ Pat Search                       | 355     | 297      | 348   | 1,000      | 14.1%                                          |  |  |  |
| Search as a result of Probation or Parole | 134     | 135      | 138   | 407        | 5.7%                                           |  |  |  |
| Search Incident to Arrest                 | 308     | 275      | 296   | 879        | 12.4%                                          |  |  |  |
| Search w/Consent                          | 39      | 34       | 59    | 132        | 1.9%                                           |  |  |  |
| Search w/o Consent                        | 49      | 38       | 55    | 142        | 2.0%                                           |  |  |  |
| Suspicious Object/Weapons Search          | 0       | 0        | 0     | 0          | 0.0%                                           |  |  |  |
| Vehicle Inventory                         | 1       | 4        | 4     | 9          | 0.1%                                           |  |  |  |
| Total                                     | 886     | 783      | 900   | 2,569      | 36.1%                                          |  |  |  |

| Types of Search Performed - Dispatched Dete<br>January 1 - March 31, 2017 | 7,115 Total Detentions Resulting in Searches |          |       |            |                                                |
|---------------------------------------------------------------------------|----------------------------------------------|----------|-------|------------|------------------------------------------------|
| STOP SEARCH DESCRIPTION                                                   | January                                      | February | March | Total - Q1 | % of Total Detentions<br>Resulting in Searches |
| Cursory/ Pat Search                                                       | 796                                          | 676      | 788   | 2,260      | 31.8%                                          |
| Search as a result of Probation or Parole                                 | 88                                           | 67       | 99    | 254        | 3.6%                                           |
| Search Incident to Arrest                                                 | 614                                          | 479      | 638   | 1,731      | 24.3%                                          |
| Search w/Consent                                                          | 61                                           | 47       | 68    | 176        | 2.5%                                           |
| Search w/o Consent                                                        | 49                                           | 35       | 34    | 118        | 1.7%                                           |
| Suspicious Object/Weapons Search                                          | 0                                            | 0        | 0     | 0          | 0.0%                                           |
| Vehicle Inventory                                                         | 1                                            | 3        | 3     | 7          | 0.1%                                           |
| Total                                                                     | 1,609                                        | 1,307    | 1,630 | 4,546      | 63.9%                                          |

Note: Search w/o Consent searches are mandatory under policy or law (i.e. probably cause, reasonable suspicion)