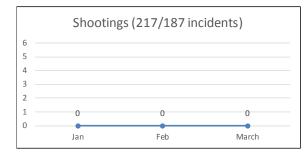

### Central District Shootings, Firearm Seizures, Homicides, Part 1 Violent Crimes, Total Detentions, and Total Traffic Stops January 1 – March 31, 2017