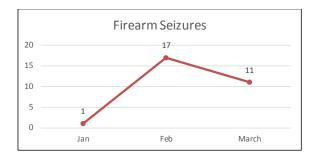

### Shootings, Firearm Seizures, Homicides, Part 1 Violent Crimes, Total Detentions, and Total Traffic Stops January 1 – March 31, 2017