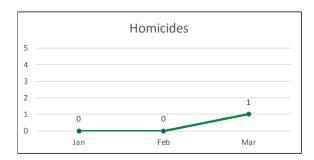

### Central District Shootings, Firearm Seizures, Homicides, Part 1 Violent Crimes, Total Detentions, and Total Traffic Stops January 1 – March 31, 2017