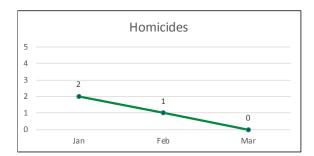

### Central District Shootings, Firearm Seizures, Homicides, Part 1 Violent Crimes, Total Detentions, and Total Traffic Stops January 1 – March 31, 2017