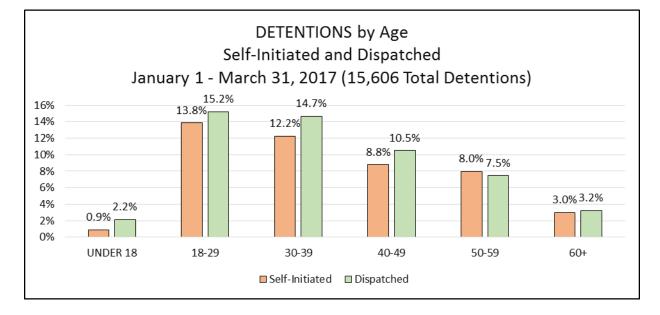

#### SEC. 96A.3 (a) (2) DETENTIONS BY AGE

| DETENTIONS by Age - Self-Initiated 15,606 Total Detentions<br>January 1 - March 31, 2017 |         |          |       |       |                          |
|------------------------------------------------------------------------------------------|---------|----------|-------|-------|--------------------------|
| AGE                                                                                      | JANUARY | FEBRUARY | MARCH | Total | % of Total<br>Detentions |
| UNDER 18                                                                                 | 48      | 49       | 42    | 139   | 0.9%                     |
| 18-29                                                                                    | 717     | 656      | 788   | 2,161 | 13.8%                    |
| 30-39                                                                                    | 663     | 626      | 619   | 1,908 | 12.2%                    |
| 40-49                                                                                    | 504     | 405      | 463   | 1,372 | 8.8%                     |
| 50-59                                                                                    | 461     | 344      | 439   | 1,244 | 8.0%                     |
| 60+                                                                                      | 182     | 132      | 154   | 468   | 3.0%                     |
| Total                                                                                    | 2,575   | 2,212    | 2,505 | 7,292 | 46.7%                    |

| DETENTIONS by Ag           | 15,606 Total Detentions |          |       |       |                          |  |  |
|----------------------------|-------------------------|----------|-------|-------|--------------------------|--|--|
| January 1 - March 31, 2017 |                         |          |       |       |                          |  |  |
| AGE                        | JANUARY                 | FEBRUARY | MARCH | Total | % of Total<br>Detentions |  |  |
| UNDER 18                   | 112                     | 104      | 121   | 337   | 2.2%                     |  |  |
| 18-29                      | 872                     | 704      | 800   | 2,376 | 15.2%                    |  |  |
| 30-39                      | 825                     | 688      | 777   | 2,290 | 14.7%                    |  |  |
| 40-49                      | 593                     | 507      | 540   | 1,640 | 10.5%                    |  |  |
| 50-59                      | 422                     | 331      | 413   | 1,166 | 7.5%                     |  |  |
| 60+                        | 203                     | 141      | 161   | 505   | 3.2%                     |  |  |
| Total                      | 3,027                   | 2,475    | 2,812 | 8,314 | 53.3%                    |  |  |