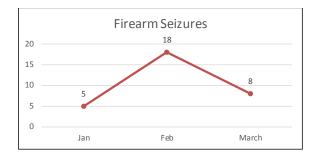

### Shootings, Firearm Seizures, Homicides, Part 1 Violent Crimes, Total Detentions, and Total Traffic Stops January 1 – March 31, 2017