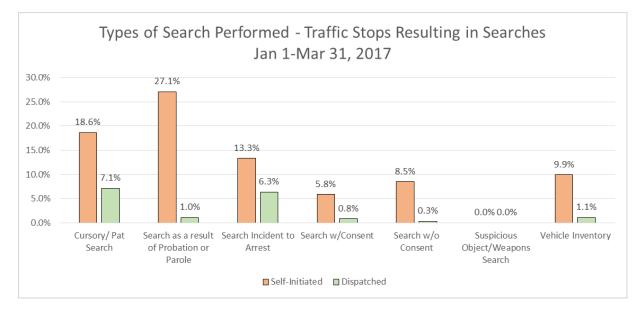

#### TOTAL OF EACH TYPE OF DISPOSITION BY AGE FOR DETENTIONS, Contd.

| BY AGE<br>January 1 - March 31, 2017 |            |                 |              |                   |                                        |  |  |  |  |
|--------------------------------------|------------|-----------------|--------------|-------------------|----------------------------------------|--|--|--|--|
| DESCRIPTION                          |            | FEBRUARY<br>233 | MARCH<br>291 | Total - Q1<br>830 | % OF<br>TOTAL<br>DETENTI<br>NS<br>5,3% |  |  |  |  |
|                                      | 14         | 8               | 12           | 34                | 0.2%                                   |  |  |  |  |
| Under 18<br>18-29                    | 90         | 58              | 68           | 216               | 1.4%                                   |  |  |  |  |
| 30-39                                | 77         | 73              | 67           | 210               | 1.4%                                   |  |  |  |  |
| 40-49                                | 50         | 47              | 70           | 167               | 1.4%                                   |  |  |  |  |
| 50-59                                | 51         | 27              | 54           | 132               | 0.8%                                   |  |  |  |  |
| 60+                                  | 24         | 20              | 20           | 64                | 0.4%                                   |  |  |  |  |
| Field Interview                      | 126        | 108             | 106          | 340               | 2.2%                                   |  |  |  |  |
| Under 18                             | 2          | 8               |              | 10                | 0.1%                                   |  |  |  |  |
| 18-29                                | 38         | 48              | 33           | 119               | 0.8%                                   |  |  |  |  |
| 30-39                                | 34         | 16              | 36           | 86                | 0.6%                                   |  |  |  |  |
| 40-49                                | 30         | 23              | 27           | 80                | 0.5%                                   |  |  |  |  |
| 50-59                                | 16         | 9               | 6            | 31                | 0.2%                                   |  |  |  |  |
| 60+                                  | 6          | 4               | 4            | 14                | 0.1%                                   |  |  |  |  |
| In Custody Arrest                    | 475        | 383             | 505          | 1,363             | 8.7%                                   |  |  |  |  |
| Under 18                             | 27         | 24              | 27           | 78                | 0.5%                                   |  |  |  |  |
| 18-29                                | 148        | 118             | 152          | 418               | 2.7%                                   |  |  |  |  |
| 30-39                                | 146        | 97              | 144          | 387               | 2.5%                                   |  |  |  |  |
| 40-49                                | 83         | 83              | 87           | 253               | 1.6%                                   |  |  |  |  |
| 50-59                                | 52         | 42              | 72           | 166               | 1.1%                                   |  |  |  |  |
| 60+                                  | 19         | 19              | 23           | 61                | 0.4%                                   |  |  |  |  |
| Incident Report                      | 229        | 132             | 126          | 487               | 3.1%                                   |  |  |  |  |
| Under 18                             | 26         | 12              | 17           | 55                | 0.4%                                   |  |  |  |  |
| 18-29                                | 69         | 33              | 40           | 142               | 0.9%                                   |  |  |  |  |
| 30-39                                | 50         | 41              | 33           | 124               | 0.8%                                   |  |  |  |  |
| 40-49                                | 39         | 22              | 17           | 78                | 0.5%                                   |  |  |  |  |
| 50-59                                | 30         | 17              | 10           | 57                | 0.4%                                   |  |  |  |  |
| 60+                                  | 15         | 7               | 9            | 31                | 0.2%                                   |  |  |  |  |
| Mental Health Detention              | 253        | 240             | 295          | 788               | 5.0%                                   |  |  |  |  |
| Under 18                             | 8          | 8               | 4            | 20                | 0.1%                                   |  |  |  |  |
| 18-29                                | 72         | 60              | 87           | 219               | 1.4%                                   |  |  |  |  |
| 30-39                                | 64         | 61              | 76           | 201               | 1.3%                                   |  |  |  |  |
| 40-49                                | 47         | 40              | 59           | 146               | 0.9%                                   |  |  |  |  |
| 50-59                                | 45         | 41              | 48           | 134               | 0.9%                                   |  |  |  |  |
| 60+                                  | 17         | 30              | 21           | 68                | 0.4%                                   |  |  |  |  |
| No Further Action                    | 788        | 660             | 628          | 2,076             | 13.3%                                  |  |  |  |  |
| Under 18                             | 18<br>203  | 14              | 18           | 50<br>534         | 0.3%                                   |  |  |  |  |
| 18-29                                |            | 175             | 156          |                   |                                        |  |  |  |  |
| 30-39<br>40-49                       | 216<br>167 | 191<br>153      | 193<br>122   | 600<br>442        | 3.8%<br>2.8%                           |  |  |  |  |
| 50-59                                | 116        | 92              | 96           | 304               | 1.9%                                   |  |  |  |  |
| 60+                                  | 68         | 35              | 43           | 146               | 0.9%                                   |  |  |  |  |
| Released per PC 849(b)               | 223        | 191             | 219          | 633               | 4.1%                                   |  |  |  |  |
| Under 18                             | 13         | 28              | 33           | 74                | 0.5%                                   |  |  |  |  |
| 18-29                                | 105        | 68              | 70           | 243               | 1.6%                                   |  |  |  |  |
| 30-39                                | 48         | 43              | 46           | 137               | 0.9%                                   |  |  |  |  |
| 40-49                                | 34         | 24              | 37           | 95                | 0.6%                                   |  |  |  |  |
| 50-59                                | 14         | 23              | 20           | 57                | 0.4%                                   |  |  |  |  |
| 60+                                  | 9          | 5               | 13           | 27                | 0.2%                                   |  |  |  |  |
| RWS Arrest                           | 48         | 36              | 52           | 136               | 0.9%                                   |  |  |  |  |
| Under 18                             | 0          | 0               | 0            | 0                 | 0.0%                                   |  |  |  |  |
| 18-29                                | 22         | 13              | 19           | 54                | 0.3%                                   |  |  |  |  |
| 30-39                                | 13         | 4               | 14           | 31                | 0.2%                                   |  |  |  |  |
| 40-49                                | 5          | 9               | 9            | 23                | 0.1%                                   |  |  |  |  |
| 50-59                                | 7          | 8               | 8            | 23                | 0.1%                                   |  |  |  |  |
| 60+                                  | 1          | 2               | 2            | 5                 | 0.0%                                   |  |  |  |  |
| Warning                              | 580        | 487             | 594          | 1,661             | 10.6%                                  |  |  |  |  |
| Under 18                             | 4          | 2               | 10           | 16                | 0.1%                                   |  |  |  |  |
| 18-29                                | 127        | 129             | 175          | 431               | 2.8%                                   |  |  |  |  |
| 30-39                                | 177        | 161             | 169          | 507               | 3.2%                                   |  |  |  |  |
| 40-49                                | 138        | 104             | 114          | 356               | 2.3%                                   |  |  |  |  |
| 50-59                                | 90         | 72              | 100          | 262               | 1.7%                                   |  |  |  |  |
|                                      |            | 10              | 26           | 89                | 0.6%                                   |  |  |  |  |
| 60+                                  | 44         | 19              | 20           | 05                | 0.070                                  |  |  |  |  |