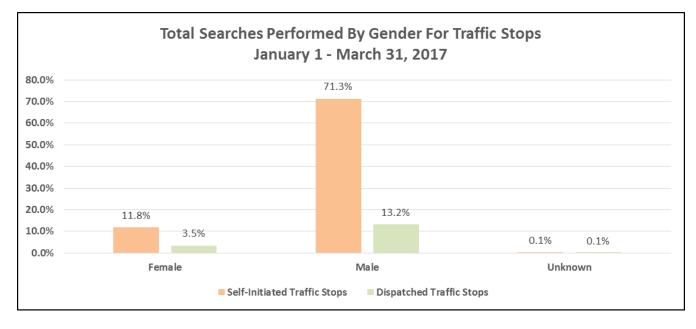

RY         | MARCH | Total - Q1 | % of Total Traffic Stops |  |  |
| FEMALE                                                                                          | 40      | 25               | 35    | 100        | 3.5%                     |  |  |
| MALE                                                                                            | 121     | 119              | 138   | 378        | 13.2%                    |  |  |
| UNKNOWN                                                                                         | 2       | 0                | 0     | 2          | 0.1%                     |  |  |
| Total                                                                                           | 163     | 144              | 173   | 480        | 16.7%                    |  |  |



### SEC. 96A.3 (a) (4) TOTAL FOR EACH TYPE OF SEARCH PERFORMED FOR TRAFFIC STOPS

#### Types of Search Performed - Self-Initiated Traffic Stops January 1 - March 31, 2017

% of Total Traffic Stops Resulting in **STOP SEARCH DESCRIPTION** January February March Total - Q1 Searches Cursory/ Pat Search 175 164 196 535 18.6% Search as a result of Probation or Parole 235 778 283 260 27.1% Search Incident to Arrest 132 107 143 382 13.3% Search w/Consent 48 43 77 168 5.8% Search w/o Consent 77 69 98 244 8.5% Suspicious Object/Weapons Search 0 0 0 0 0.0% 94 102 285 9.9% Vehicle Inventory 89 Total 809 707 876 2,392 83.3%

#### **Types of Search Performed - Dispatched Traffic Stops** 2,872 Total Traffic Stops Resulting in Searches January 1 - March 31, 2017 % of Total Traffic **Stops Resulting in