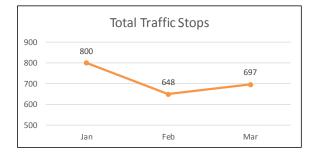

### Central District Shootings, Firearm Seizures, Homicides, Part 1 Violent Crimes, Total Detentions, and Total Traffic Stops January 1 – March 31, 2017