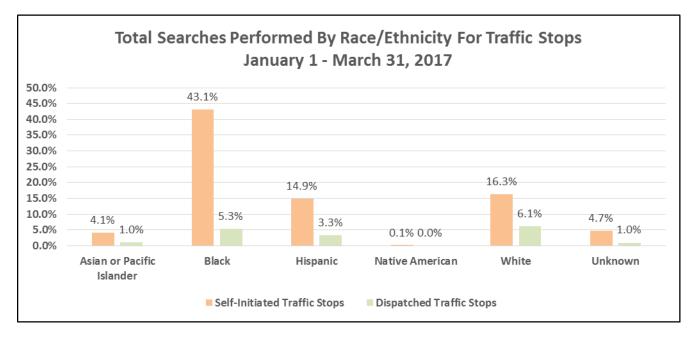

# TOTAL OF EACH TYPE OF DISPOSITION BY RACE/ETHNICITY FOR DETENTIONS, Contd.

Note: RWS=Release When Sober