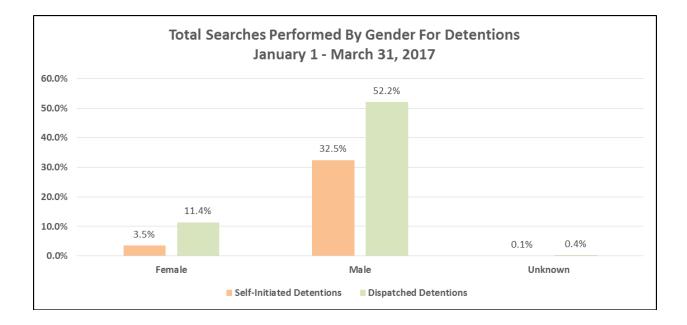

# SEC. 96A.3 (a) (3) TOTAL SEARCHES PERFORMED BY GENDER FOR DETENTIONS

| Total Searches Performed By Gender For Self-Initiated Detentions         7,115 Total Detentions |         |          |                |            |                       |  |  |  |
|-------------------------------------------------------------------------------------------------|---------|----------|----------------|------------|-----------------------|--|--|--|
| January 1 - March 31                                                                            | , 2017  | Resulti  | ng in Searches |            |                       |  |  |  |
| GENDER                                                                                          | JANUARY | FEBRUARY | MARCH          | Total - Q1 | % of Total Detentions |  |  |  |
| FEMALE                                                                                          | 77      | 86       | 88             | 251        | 3.5%                  |  |  |  |
| MALE                                                                                            | 807     | 692      | 810            | 2,309      | 32.5%                 |  |  |  |
| UNKNOWN                                                                                         | 2       | 5        | 2              | 9          | 0.1%                  |  |  |  |
| Total                                                                                           | 886     | 783      | 900            | 2,569      | 36.1%                 |  |  |  |

| Total Searches Perfo | rmed By Gender F | Detentions | 7,115 To       | tal Detentions |                       |
|----------------------|------------------|------------|----------------|----------------|-----------------------|
| January 1 - March 31 | , 2017           | Resulti    | ng in Searches |                |                       |
| GENDER               | JANUARY          | FEBRUARY   | MARCH          | Total - Q1     | % of Total Detentions |
| FEMALE               | 299              | 221        | 290            | 810            | 11.4%                 |
| MALE                 | 1,302            | 1,075      | 1,334          | 3,711          | 52.2%                 |
| UNKNOWN              | 8                | 11         | 6              | 25             | 0.4%                  |
| Total                | 1,609            | 1,307      | 1,630          | 4,546          | 63.9%                 |