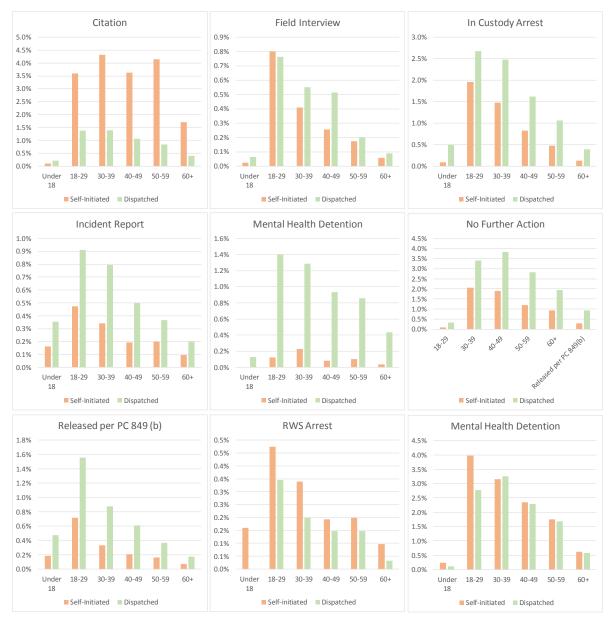

#### SEC. 96A.3 (a) (2) DETENTIONS BY AGE

| DETENTIONS by Age - Self-Initiated 15,606 Total Detentions<br>January 1 - March 31, 2017 |         |          |       |       |                          |
|------------------------------------------------------------------------------------------|---------|----------|-------|-------|--------------------------|
| AGE                                                                                      | JANUARY | FEBRUARY | MARCH | Total | % of Total<br>Detentions |
| UNDER 18                                                                                 | 48      | 49       | 42    | 139   | 0.9%                     |
| 18-29                                                                                    | 717     | 656      | 788   | 2,161 | 13.8%                    |
| 30-39                                                                                    | 663     | 626      | 619   | 1,908 | 12.2%                    |
| 40-49                                                                                    | 504     | 405      | 463   | 1,372 | 8.8%                     |
| 50-59                                                                                    | 461     | 344      | 439   | 1,244 | 8.0%                     |
| 60+                                                                                      | 182     | 132      | 154   | 468   | 3.0%                     |
| Total                                                                                    | 2,575   | 2,212    | 2,505 | 7,292 | 46.7%                    |

| DETENTIONS by Ag           | 15,606 Total Detentions |          |       |       |                          |  |  |
|----------------------------|-------------------------|----------|-------|-------|--------------------------|--|--|
| January 1 - March 31, 2017 |                         |          |       |       |                          |  |  |
| AGE                        | JANUARY                 | FEBRUARY | MARCH | Total | % of Total<br>Detentions |  |  |
| UNDER 18                   | 112                     | 104      | 121   | 337   | 2.2%                     |  |  |
| 18-29                      | 872                     | 704      | 800   | 2,376 | 15.2%                    |  |  |
| 30-39                      | 825                     | 688      | 777   | 2,290 | 14.7%                    |  |  |
| 40-49                      | 593                     | 507      | 540   | 1,640 | 10.5%                    |  |  |
| 50-59                      | 422                     | 331      | 413   | 1,166 | 7.5%                     |  |  |
| 60+                        | 203                     | 141      | 161   | 505   | 3.2%                     |  |  |
| Total                      | 3,027                   | 2,475    | 2,812 | 8,314 | 53.3%                    |  |  |

| Total Searches Perfo | rmed By Age For S | 7,115 Total Detentions |       |            |                       |
|----------------------|-------------------|------------------------|-------|------------|-----------------------|
| January 1 - March 31 | , 2017            |                        |       | Resulti    | ng in Searches        |
| AGE                  | JANUARY           | FEBRUARY               | MARCH | Total - Q1 | % of Total Detentions |
| Under 18             | 31                | 34                     | 24    | 89         | 1.3%                  |
| 18-29                | 335               | 297                    | 368   | 1,000      | 14.1%                 |
| 30-39                | 247               | 229                    | 242   | 718        | 10.1%                 |
| 40-49                | 133               | 113                    | 147   | 393        | 5.5%                  |
| 50-59                | 104               | 85                     | 95    | 284        | 4.0%                  |
| 60+                  | 36                | 25                     | 24    | 85         | 1.2%                  |
| Total                | 886               | 783                    | 900   | 2,569      | 36.1%                 |

#### SEC. 96A.3 (a) (3) TOTAL SEARCHES PERFORMED BY AGE FOR DETENTIONS

| Total Searches Perfo | rmed By Age For [ | 7,115 To | tal Detentions |            |                       |
|----------------------|-------------------|----------|----------------|------------|-----------------------|
| January 1 - March 31 | , 2017            | Resultin | ng in Searches |            |                       |
| AGE                  | JANUARY           | FEBRUARY | MARCH          | Total - Q1 | % of Total Detentions |
| Under 18             | 73                | 69       | 76             | 218        | 3.1%                  |
| 18-29                | 530               | 406      | 492            | 1,428      | 20.1%                 |
| 30-39                | 451               | 361      | 477            | 1,289      | 18.1%                 |
| 40-49                | 286               | 245      | 300            | 831        | 11.7%                 |
| 50-59                | 199               | 164      | 201            | 564        | 7.9%                  |
| 60+                  | 70                | 62       | 84             | 216        | 3.0%                  |
| Total                | 1,609             | 1,307    | 1,630          | 4,546      | 63.9%                 |

# SEC. 96A.3 (a) (5) TOTAL FOR EACH TYPE OF SEARCH PERFORMED BY AGE FOR DETENTIONS

| SEARCHES by Age for Self-Initiated Detentions 7,115 Total Detentions Resultions |         |          |            |            |                              |  |  |
|---------------------------------------------------------------------------------|---------|----------|------------|------------|------------------------------|--|--|
| January 1 - March 31, 2017 in Searches                                          |         |          |            |            |                              |  |  |
|                                                                                 |         |          |            |            | % of Total Detentions        |  |  |
| DESCRIPTION                                                                     | January | February | March      | Total - Q1 | <b>Resulting in Searches</b> |  |  |
| Cursory/ Pat Search                                                             | 355     | 297      | 348        | 1,000      | 14.1%                        |  |  |
| Under 18                                                                        | 20      | 12       | 8          | 40         | 0.6%                         |  |  |
| 18-29                                                                           | 135     | 119      | 138        | 392        | 5.5%                         |  |  |
| 30-39                                                                           | 98      | 71       | 92         | 261        | 3.7%                         |  |  |
| 40-49                                                                           | 39      | 38       | 50         | 127        | 1.8%                         |  |  |
| 50-59                                                                           | 45      | 43       | 45         | 133        | 1.9%                         |  |  |
| 60+                                                                             | 18      | 14       | 15         | 47         | 0.7%                         |  |  |
| Search as a result of Probation or Parole                                       | 134     | 135      | 138        | 407        | 5.7%                         |  |  |
| Under 18                                                                        | 0       | 1        | 2          | 3          | 0.0%                         |  |  |
| 18-29                                                                           | 44      | 52       | - 68       | 164        | 2.3%                         |  |  |
| 30-39                                                                           | 38      | 52       | 36         | 126        | 1.8%                         |  |  |
| 40-49                                                                           | 32      | 22       | 22         | 76         | 1.1%                         |  |  |
| 50-59                                                                           | 18      | 8        |            | 36         | 0.5%                         |  |  |
| 60+                                                                             | 2       | 0        |            | 2          | 0.0%                         |  |  |
| Search Incident to Arrest                                                       | 308     | 275      | <b>296</b> | 2<br>879   | 12.4%                        |  |  |
| Under 18                                                                        | 308     |          |            |            | 0.4%                         |  |  |
|                                                                                 | /       | 11       | 7          | 25         |                              |  |  |
| 18-29                                                                           | 118     | 103      | 119        | 340        | 4.8%                         |  |  |
| 30-39                                                                           | 92      | 91       | 82         | 265        | 3.7%                         |  |  |
| 40-49                                                                           | 49      | 39       | 59         | 147        | 2.1%                         |  |  |
| 50-59                                                                           | 31      | 24       |            | 81         | 1.1%                         |  |  |
| 60+                                                                             | 11      | 7        |            | 21         | 0.3%                         |  |  |
| Search w/consent                                                                | 39      | 34       | 59         | 132        | 1.9%                         |  |  |
| Under 18                                                                        | 0       | 3        | 3          | 6          | 0.1%                         |  |  |
| 18-29                                                                           | 14      | 10       | 20         | 44         | 0.6%                         |  |  |
| 30-39                                                                           | 8       | 7        | 17         | 32         | 0.4%                         |  |  |
| 40-49                                                                           | 9       | 7        | 11         | 27         | 0.4%                         |  |  |
| 50-59                                                                           | 4       | 6        | 6          | 16         | 0.2%                         |  |  |
| 60+                                                                             | 4       | 1        | 2          | 7          | 0.1%                         |  |  |
| Search w/o Consent                                                              | 49      | 38       | 55         | 142        | 2.0%                         |  |  |
| Under 18                                                                        | 4       | 7        | 4          | 15         | 0.2%                         |  |  |
| 18-29                                                                           | 24      | 12       | 22         | 58         | 0.8%                         |  |  |
| 30-39                                                                           | 11      | 8        | 13         | 32         | 0.4%                         |  |  |
| 40-49                                                                           | 4       | 5        | 5          | 14         | 0.2%                         |  |  |
| 50-59                                                                           | 6       | 4        | 7          | 17         | 0.2%                         |  |  |
| 60+                                                                             | 0       | 2        | 4          | 6          | 0.1%                         |  |  |
| Suspicious Object / Weapons Search                                              | 0       | 0        | 0          | 0          | 0.0%                         |  |  |
| Under 18                                                                        | 0       | 0        | 0          | 0          | 0.0%                         |  |  |
| 18-29                                                                           | 0       | 0        | 0          | 0          | 0.0%                         |  |  |
| 30-39                                                                           | 0       |          |            |            | 0.0%                         |  |  |
| 40-49                                                                           | 0       |          |            | 0          | 0.0%                         |  |  |
| 50-59                                                                           | 0       | 0        |            | 0          | 0.0%                         |  |  |
| 60+                                                                             | 0       |          |            |            | 0.0%                         |  |  |
| Vehicle Inventory                                                               | 1       |          |            | 9          | 0.1%                         |  |  |
| Under 18                                                                        | 0       |          |            | 0          | 0.0%                         |  |  |
| 18-29                                                                           | 0       |          |            | 2          | 0.0%                         |  |  |
| 30-39                                                                           | 0       |          |            | 2          | 0.0%                         |  |  |
|                                                                                 | 0       |          |            | 2          |                              |  |  |
| 40-49                                                                           |         |          |            |            | 0.0%                         |  |  |
| 50-59                                                                           | 0       | 0        |            | 1          | 0.0%                         |  |  |
| 60+<br>TOTAL                                                                    | 1       | 1        |            |            | 0.0%                         |  |  |
| TOTAL                                                                           | 886     | 783      | 900        | 2,569      | 36.1%                        |  |  |