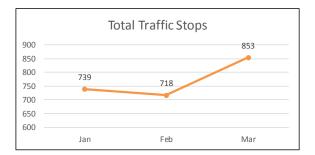

### Shootings, Firearm Seizures, Homicides, Part 1 Violent Crimes, Total Detentions, and Total Traffic Stops January 1 – March 31, 2017