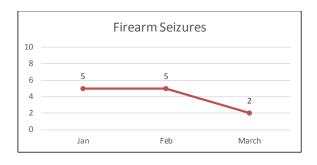

### Shootings, Firearm Seizures, Homicides, Part 1 Violent Crimes, Total Detentions, and Total Traffic Stops January 1 – March 31, 2017