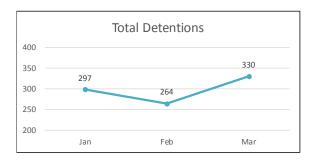

### Central District Shootings, Firearm Seizures, Homicides, Part 1 Violent Crimes, Total Detentions, and Total Traffic Stops January 1 – March 31, 2017