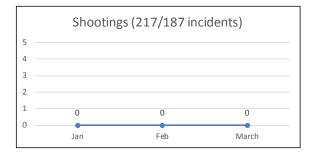

### Shootings, Firearm Seizures, Homicides, Part 1 Violent Crimes, Total Detentions, and Total Traffic Stops January 1 – March 31, 2017