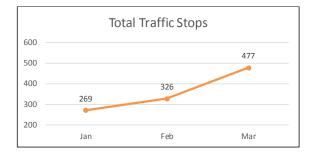

#### SEC. 96A.3.(a)(7) THE DATA FOR ENCOUNTERS REQUIRED TO BE REPORTED BY THIS SUBSECTION (a) SHALL BE REPORTED SEPARATELY FOR DETENTIONS AND TRAFFIC STOPS.

| TOTAL ENCOUNTERS44,270 Total EncountersJanuary 1 - March 31, 201744,270 Total Encounters |         |          |        |        |                          |  |
|------------------------------------------------------------------------------------------|---------|----------|--------|--------|--------------------------|--|
| Encounters Description                                                                   | JANUARY | FEBRUARY | MARCH  | Total  | % of Total<br>Encounters |  |
| Detentions - Self-Initiated Activity                                                     | 2,575   | 2,212    | 2,505  | 7,292  | 16.5%                    |  |
| Detentions - Dispatched Call                                                             | 3,027   | 2,475    | 2,812  | 8,314  | 18.8%                    |  |
| Total Detentions                                                                         | 5,602   | 4,687    | 5,317  | 15,606 | 35.3%                    |  |
| Traffic Stops - Self-Initiated Activity                                                  | 8,958   | 8,478    | 9,976  | 27,412 | 61.9%                    |  |
| Traffic Stops - Dispatched Call                                                          | 381     | 411      | 460    | 1,252  | 2.8%                     |  |
| Total Traffic Stops                                                                      | 9,339   | 8,889    | 10,436 | 28,664 | 64.7%                    |  |
| Grand Total                                                                              | 14,941  | 13,576   | 15,753 | 44,270 | 100%                     |  |