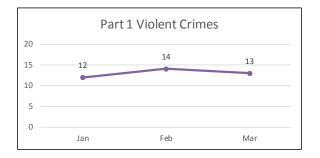

### Central District Shootings, Firearm Seizures, Homicides, Part 1 Violent Crimes, Total Detentions, and Total Traffic Stops January 1 – March 31, 2017