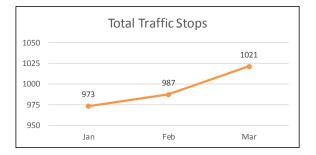

### Shootings, Firearm Seizures, Homicides, Part 1 Violent Crimes, Total Detentions, and Total Traffic Stops January 1 – March 31, 2017