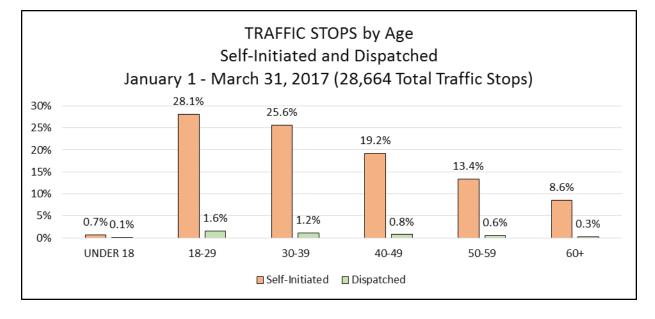

# TOTAL OF EACH TYPE OF DISPOSITION BY RACE/ETHNICITY FOR DETENTIONS, Contd.

| DISPOSITION OF DISPATCH                             | ED DETENTI | ONS       |           | 15,606 To  | tal Detentions |  |  |
|-----------------------------------------------------|------------|-----------|-----------|------------|----------------|--|--|
| BY RACE/ETHNCITY                                    |            |           |           |            |                |  |  |
| January 1 - March 31, 2017                          | 1          | 1         |           | 1          | % OF TOTAL     |  |  |
| Description                                         | IANUARY    | FEBRUARY  | MARCH     | Total      | DETENTIONS     |  |  |
| Citation                                            | 306        | 233       | 291       | 830        | 1.1%           |  |  |
| Asian or Pacific Islander                           | 22         | 19        | 23        | 64         | 0.2%           |  |  |
| Black                                               | 93         | 78        | 95        | 266        | 0.2%           |  |  |
| Hispanic                                            | 43         | 28        | 40        | 111        | 0.2%           |  |  |
| Native American                                     | 2          | 1         | 2         | 5          | 0.0%           |  |  |
| White                                               | 128        | 94        | 116       | 338        | 0.4%           |  |  |
| Unknown<br>Field Interview                          | 18<br>126  | 13<br>108 | 15<br>106 | 46<br>340  | 0.1%           |  |  |
| Asian or Pacific Islander                           | 126        | 108       | 5         | 28         | 0.1%           |  |  |
| Black                                               | 29         | 38        | 29        | 96         | 0.0%           |  |  |
| Hispanic                                            | 13         | 14        | 12        | 39         | 0.0%           |  |  |
| Native American                                     | 1          | 0         | 0         | 1          | 0.0%           |  |  |
| White                                               | 66         | 38        | 58        | 162        | 0.0%           |  |  |
| Unknown                                             | 6          | 6         | 2         | 14         | 0.0%           |  |  |
| In Custody Arrest                                   | 475        | 383       | 505       | 1,363      | 0.6%           |  |  |
| Asian or Pacific Islander                           | 35         | 30        | 28        | 93         | 0.0%           |  |  |
| Black                                               | 189        | 155       | 192       | 536        | 0.2%           |  |  |
| Hispanic<br>Nativo Amorican                         | 76         | 63<br>1   | 86<br>1   | 225<br>3   | 0.1%           |  |  |
| Native American<br>White                            | 150        | 1118      | 175       | 3<br>443   | 0.0%           |  |  |
| Unknown                                             | 24         | 118       | 23        | 63         | 0.2%           |  |  |
| Incident Report                                     | 229        | 132       | 126       | 487        | 0.4%           |  |  |
| Asian or Pacific Islander                           | 24         | 12        | 7         | 43         | 0.1%           |  |  |
| Black                                               | 65         | 39        | 46        | 150        | 0.1%           |  |  |
| Hispanic                                            | 66         | 30        | 17        | 113        | 0.1%           |  |  |
| Native American                                     | 0          | 0         | 0         | 0          | 0.0%           |  |  |
| White                                               | 60         | 43        | 47        | 150        | 0.2%           |  |  |
| Unknown                                             | 14         | 8         | 9         | 31         | 0.0%           |  |  |
| Mental Health Detention                             | 253        | 240       | 295       | 788        | 0.2%           |  |  |
| Asian or Pacific Islander                           | 22         | 22        | 34        | 78         | 0.0%           |  |  |
| Black<br>Hispanic                                   | 80<br>18   | 60<br>41  | 68<br>26  | 208<br>85  | 0.0%           |  |  |
| Native American                                     | 10         | 3         | 0         | 4          | 0.0%           |  |  |
| White                                               | 125        | 99        | 141       | 365        | 0.1%           |  |  |
| Unknown                                             | 7          | 15        | 26        | 48         | 0.0%           |  |  |
| No Further Action                                   | 788        | 660       | 628       | 2,076      | 1.0%           |  |  |
| Asian or Pacific Islander                           | 53         | 33        | 40        | 126        | 0.1%           |  |  |
| Black                                               | 269        | 173       | 194       | 636        | 0.3%           |  |  |
| Hispanic                                            | 96         | 113       | 85        | 294        | 0.2%           |  |  |
| Native American                                     | 2          | 0         | 1         | 3          | 0.0%           |  |  |
| White<br>Unknown                                    | 319<br>49  | 295       | 266<br>42 | 880<br>137 | 0.4%           |  |  |
|                                                     | 223        | 46<br>191 | 42<br>219 | 633        | 0.1%           |  |  |
| Released per 849(b) PC<br>Asian or Pacific Islander | 16         | 8         | 12        | 36         | 0.3%           |  |  |
| Black                                               | 85         | 66        | 85        | 236        | 0.1%           |  |  |
| Hispanic                                            | 37         | 49        | 34        | 120        | 0.0%           |  |  |
| Native American                                     | 0          | 0         | 1         | 1          | 0.0%           |  |  |
| White                                               | 69         | 54        | 68        | 191        | 0.1%           |  |  |
| Unknown                                             | 16         | 14        | 19        | 49         | 0.0%           |  |  |
| RWS Arrest                                          | 48         | 36        | 52        | 136        | 0.0%           |  |  |
| Asian or Pacific Islander                           | 2          | 0         | 3         | 5          | 0.0%           |  |  |
| Black                                               | 7          | 7         | 7         | 21         | 0.0%           |  |  |
| Hispanic<br>Native American                         | 11<br>0    | 11<br>0   | 16<br>0   | 38<br>0    | 0.0%           |  |  |
| White                                               | 26         | 13        | 22        | 61         | 0.0%           |  |  |
| Unknown                                             | 20         | 5         | 4         | 11         | 0.0%           |  |  |
| Warning                                             | 580        | 487       | 594       | 1,661      | 0.7%           |  |  |
| Asian or Pacific Islander                           | 30         | 26        | 30        | 86         | 0.1%           |  |  |
| Black                                               | 184        | 140       | 162       | 486        | 0.2%           |  |  |
| Hispanic                                            | 63         | 76        | 78        | 217        | 0.1%           |  |  |
| Native American                                     | 1          | 0         | 0         | 1          | 0.0%           |  |  |
| White                                               | 272        | 232       | 293       | 797        | 0.3%           |  |  |
| Unknown                                             | 30         | 13        | 31        | 74         | 0.0%           |  |  |
| Total                                               | 3,028      | 2,470     | 2,816     | 8,314      | 4.4%           |  |  |