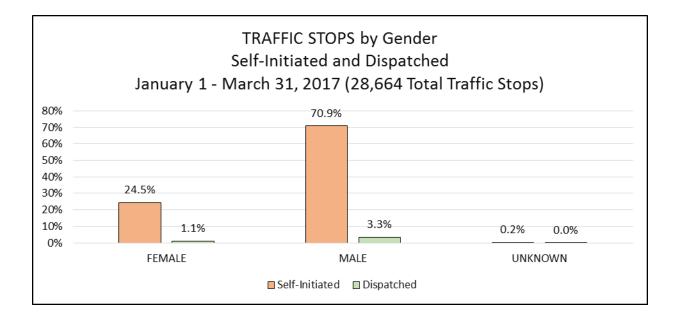

| 108                                                                                             | 86       | 112   | 306   | 1.1%                        |  |
| MALE                                         | 270                                                                                             | 325      | 345   | 940   | 3.3%                        |  |
| UNKNOWN                                      | 3                                                                                               |          | 3     | 6     | 0.0%                        |  |
| Total                                        | 381                                                                                             | 411      | 460   | 1,252 | 4.4%                        |  |



### SEC. 96A.3 (a) (3) TOTAL SEARCHES PERFORMED BY RACE/ETHNICITY FOR TRAFFIC STOPS

| Total Searches Performed By Race/Ethnicity For Self-Initiated Traffic Stops 2,872 Total Traffic Stops |         |              |       |            |                          |  |  |  |  |
|-------------------------------------------------------------------------------------------------------|---------|--------------|-------|------------|--------------------------|--|--|--|--|
| January 1 - March 31, 2                                                                               | 017     |              |       | Result     | ing in Searches          |  |  |  |  |
| RACE                                                                                                  | JANUARY | FEBRUARY     | MARCH | T