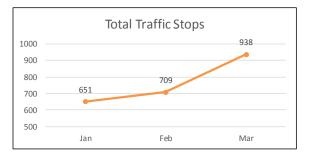

### Central District Shootings, Firearm Seizures, Homicides, Part 1 Violent Crimes, Total Detentions, and Total Traffic Stops January 1 – March 31, 2017