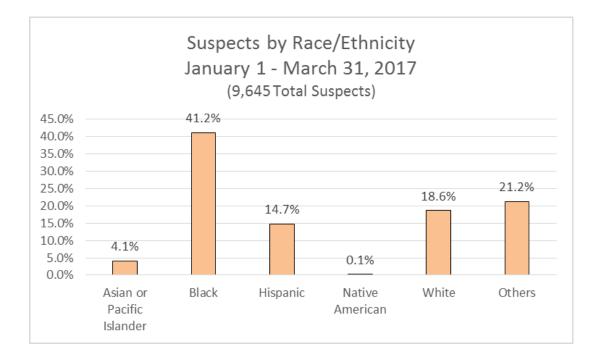

#### SUSPECTS OBSERVED AND REPORTED

| SUSPECTS by Race/Ethnicity<br>January 1 - March 31, 2017 | 9,645 Suspects |          |       |            |                     |  |
|----------------------------------------------------------|----------------|----------|-------|------------|---------------------|--|
| DESCRIPTION                                              | January        | February | March | Total - Q1 | % of Total Suspects |  |
| Asian or Pacific Islander                                | 125            | 133      | 142   | 400        | 4.1%                |  |
| Black                                                    | 1,258          | 1,304    | 1,411 | 3,973      | 41.2%               |  |
| Hispanic or Latin                                        | 447            | 442      | 532   | 1,421      | 14.7%               |  |
| Native American                                          | 1              | 5        | 6     | 12         | 0.1%                |  |
| White                                                    | 587            | 536      | 672   | 1,795      | 18.6%               |  |
| Others                                                   | 679            | 708      | 657   | 2,044      | 21.2%               |  |
| TOTAL                                                    | 3,097          | 3,128    | 3,420 | 9,645      | 100.0%              |  |