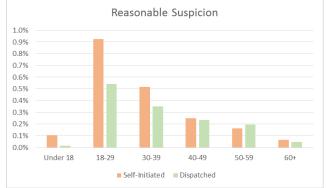

# SEC. 96A.3 (a) (5) TOTAL FOR EACH TYPE OF SEARCH PERFORMED BY AGE FOR DETENTIONS

| SEARCHES by Age for Self-Initiated Detentions 7,115 Total Detentions Resultions |         |          |            |            |                              |  |  |
|---------------------------------------------------------------------------------|---------|----------|------------|------------|------------------------------|--|--|
| January 1 - March 31, 2017 in Searches                                          |         |          |            |            |                              |  |  |
|                                                                                 |         |          |            |            | % of Total Detentions        |  |  |
| DESCRIPTION                                                                     | January | February | March      | Total - Q1 | <b>Resulting in Searches</b> |  |  |
| Cursory/ Pat Search                                                             | 355     | 297      | 348        | 1,000      | 14.1%                        |  |  |
| Under 18                                                                        | 20      | 12       | 8          | 40         | 0.6%                         |  |  |
| 18-29                                                                           | 135     | 119      | 138        | 392        | 5.5%                         |  |  |
| 30-39                                                                           | 98      | 71       | 92         | 261        | 3.7%                         |  |  |
| 40-49                                                                           | 39      | 38       | 50         | 127        | 1.8%                         |  |  |
| 50-59                                                                           | 45      | 43       | 45         | 133        | 1.9%                         |  |  |
| 60+                                                                             | 18      | 14       | 15         | 47         | 0.7%                         |  |  |
| Search as a result of Probation or Parole                                       | 134     | 135      | 138        | 407        | 5.7%                         |  |  |
| Under 18                                                                        | 0       | 1        | 2          | 3          | 0.0%                         |  |  |
| 18-29                                                                           | 44      | 52       | - 68       | 164        | 2.3%                         |  |  |
| 30-39                                                                           | 38      | 52       | 36         | 126        | 1.8%                         |  |  |
| 40-49                                                                           | 32      | 22       | 22         | 76         | 1.1%                         |  |  |
| 50-59                                                                           | 18      | 8        |            | 36         | 0.5%                         |  |  |
| 60+                                                                             | 2       | 0        |            | 2          | 0.0%                         |  |  |
| Search Incident to Arrest                                                       | 308     | 275      | <b>296</b> | 2<br>879   | 12.4%                        |  |  |
| Under 18                                                                        | 308     |          |            |            | 0.4%                         |  |  |
|                                                                                 | /       | 11       | 7          | 25         |                              |  |  |
| 18-29                                                                           | 118     | 103      | 119        | 340        | 4.8%                         |  |  |
| 30-39                                                                           | 92      | 91       | 82         | 265        | 3.7%                         |  |  |
| 40-49                                                                           | 49      | 39       | 59         | 147        | 2.1%                         |  |  |
| 50-59                                                                           | 31      | 24       |            | 81         | 1.1%                         |  |  |
| 60+                                                                             | 11      | 7        |            | 21         | 0.3%                         |  |  |
| Search w/consent                                                                | 39      | 34       | 59         | 132        | 1.9%                         |  |  |
| Under 18                                                                        | 0       | 3        | 3          | 6          | 0.1%                         |  |  |
| 18-29                                                                           | 14      | 10       | 20         | 44         | 0.6%                         |  |  |
| 30-39                                                                           | 8       | 7        | 17         | 32         | 0.4%                         |  |  |
| 40-49                                                                           | 9       | 7        | 11         | 27         | 0.4%                         |  |  |
| 50-59                                                                           | 4       | 6        | 6          | 16         | 0.2%                         |  |  |
| 60+                                                                             | 4       | 1        | 2          | 7          | 0.1%                         |  |  |
| Search w/o Consent                                                              | 49      | 38       | 55         | 142        | 2.0%                         |  |  |
| Under 18                                                                        | 4       | 7        | 4          | 15         | 0.2%                         |  |  |
| 18-29                                                                           | 24      | 12       | 22         | 58         | 0.8%                         |  |  |
| 30-39                                                                           | 11      | 8        | 13         | 32         | 0.4%                         |  |  |
| 40-49                                                                           | 4       | 5        | 5          | 14         | 0.2%                         |  |  |
| 50-59                                                                           | 6       | 4        | 7          | 17         | 0.2%                         |  |  |
| 60+                                                                             | 0       | 2        | 4          | 6          | 0.1%                         |  |  |
| Suspicious Object / Weapons Search                                              | 0       | 0        | 0          | 0          | 0.0%                         |  |  |
| Under 18                                                                        | 0       | 0        | 0          | 0          | 0.0%                         |  |  |
| 18-29                                                                           | 0       | 0        | 0          | 0          | 0.0%                         |  |  |
| 30-39                                                                           | 0       |          |            |            | 0.0%                         |  |  |
| 40-49                                                                           | 0       |          |            | 0          | 0.0%                         |  |  |
| 50-59                                                                           | 0       | 0        |            | 0          | 0.0%                         |  |  |
| 60+                                                                             | 0       |          |            |            | 0.0%                         |  |  |
| Vehicle Inventory                                                               | 1       |          |            | 9          | 0.1%                         |  |  |
| Under 18                                                                        | 0       |          |            | 0          | 0.0%                         |  |  |
| 18-29                                                                           | 0       |          |            | 2          | 0.0%                         |  |  |
| 30-39                                                                           | 0       |          |            | 2          | 0.0%                         |  |  |
|                                                                                 | 0       |          |            | 2          |                              |  |  |
| 40-49                                                                           |         |          |            |            | 0.0%                         |  |  |
| 50-59                                                                           | 0       | 0        |            | 1          | 0.0%                         |  |  |
| 60+<br>TOTAL                                                                    | 1       | 1        |            |            | 0.0%                         |  |  |
| TOTAL                                                                           | 886     | 783      | 900        | 2,569      | 36.1%                        |  |  |