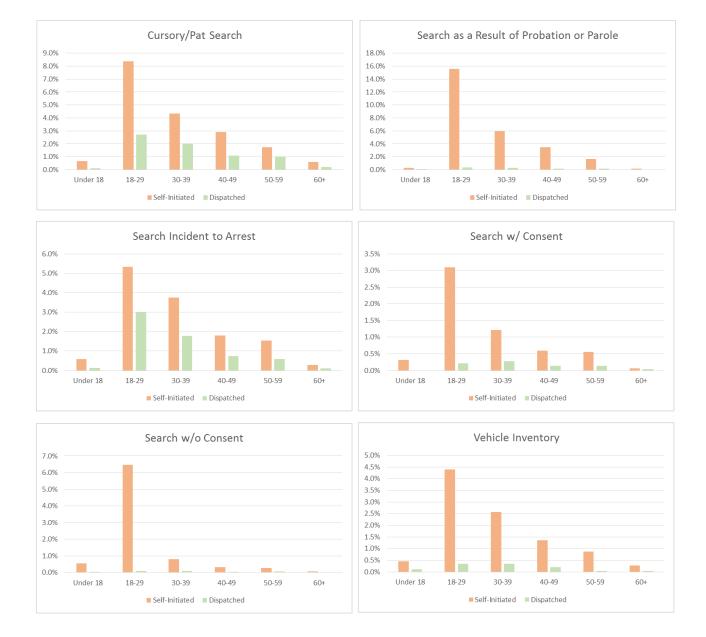

## SEC. 96A.3 (a) (5) TOTAL FOR EACH TYPE OF SEARCH PERFORMED BY RACE/ETHNICITY FOR DETENTIONS

| SEARCHES by Race/Ethnicity for Self-Initi | l Detentions Resulting |          |       |                  |                              |  |
|-------------------------------------------|------------------------|----------|-------|------------------|------------------------------|--|
| January 1 - March 31, 2017                |                        |          |       |                  | in Searches                  |  |
|                                           |                        |          |       | % of Total Deten |                              |  |
| DESCRIPTION                               | January                | February | March | Total - Q1       | <b>Resulting in Searches</b> |  |
| Cursory/ Pat Search                       | 355                    | 297      | 348   | 1,000            | 14.1%                        |  |
| Asian or Pacific Islander                 | 17                     | 24       | 17    | 58               | 0.8%                         |  |
| Black                                     | 104                    | 113      | 113   | 330              | 4.6%                         |  |
| Hispanic                                  | 115                    | 66       | 82    | 263              | 3.7%                         |  |
| Native American                           | 0                      | 0        | 0     | 0                | 0.0%                         |  |
| White                                     | 105                    | 80       | 114   | 299              | 4.2%                         |  |
| Unknown                                   | 14                     | 14       | 22    | 50               | 0.7%                         |  |
| Search as a result of Probation or Parole | 134                    | 135      | 138   | 407              | 5.7%                         |  |
| Asian or Pacific Islander                 | 3                      | 9        | 13    | 25               | 0.4%                         |  |
| Black                                     | 61                     | 48       | 60    | 169              | 2.4%                         |  |
| Hispanic                                  | 21                     | 25       | 19    | 65               | 0.9%                         |  |
| Native American                           | 0                      | 0        | 0     | 0                | 0.0%                         |  |
| White                                     | 44                     | 48       | 43    | 135              | 1.9%                         |  |
| Unknown                                   | 5                      | 5        | .3    | 13               | 0.2%                         |  |
| Search Incident to Arrest                 | 308                    | 275      | 296   | 879              | 12.4%                        |  |
| Asian or Pacific Islander                 | 15                     | 8        | 20    | 43               | 0.6%                         |  |
| Black                                     | 120                    | -        | 107   | -                | 4.8%                         |  |
| Hispanic                                  | 67                     | 64       | 63    | 194              | 2.7%                         |  |
| Native American                           | 1                      | 0        | 1     | 2                | 0.0%                         |  |
| White                                     | 93                     | 78       | 96    | 267              | 3.8%                         |  |
| Unknown                                   | 12                     |          | 9     |                  | 0.5%                         |  |
| Search w/consent                          | 39                     | 34       | 59    | 132              | 1.9%                         |  |
| Asian or Pacific Islander                 | 1                      | 34       | 8     | 132              | 0.1%                         |  |
| Black                                     | 15                     | 13       | 22    | 50               | 0.7%                         |  |
| Hispanic                                  | 8                      |          | 13    | 27               | 0.4%                         |  |
| Native American                           | 0                      | 0        | 13    | 0                | 0.0%                         |  |
| White                                     | 13                     | 13       | 10    | 36               | 0.5%                         |  |
| Unknown                                   | 2                      | 13       | 10    | 30               | 0.1%                         |  |
| Search w/o Consent                        | 49                     | 38       | 55    | 142              | 2.0%                         |  |
|                                           | -                      |          |       |                  |                              |  |
| Asian or Pacific Islander                 | 2<br>22                | 1        | 3     | 6                | 0.1%                         |  |
| Black                                     |                        | 22       | 24    |                  | 1.0%                         |  |
| Hispanic                                  | 10                     | 4        | 14    | 28               | 0.4%                         |  |
| Native American                           | 0                      |          | 0     | 0                | 0.0%                         |  |
| White                                     | 12                     | 9        | 13    | 34               | 0.5%                         |  |
| Unknown                                   | 3                      |          | 1     | 6                | 0.1%                         |  |
| Suspicious Object / Weapons Search        | 0                      |          | 0     | 0                | 0.0%                         |  |
| Asian or Pacific Islander                 | 0                      |          | 0     | 0                | 0.0%                         |  |
| Black                                     | 0                      |          | 0     | 0                | 0.0%                         |  |
| Hispanic                                  | 0                      |          | -     | 0                | 0.0%                         |  |
| Native American                           | 0                      |          |       |                  | 0.0%                         |  |
| White                                     | 0                      |          |       |                  | 0.0%                         |  |
| Unknown                                   | 0                      |          |       |                  | 0.0%                         |  |
| Vehicle Inventory                         | 1                      |          |       |                  | 0.1%                         |  |
| Asian or Pacific Islander                 | 0                      |          |       |                  | 0.0%                         |  |
| Black                                     | 1                      |          | 3     |                  | 0.1%                         |  |
| Hispanic                                  | 0                      |          | 0     |                  | 0.0%                         |  |
| Native American                           | 0                      |          |       |                  | 0.0%                         |  |
| White                                     | 0                      |          | 1     |                  | 0.0%                         |  |
| Unknown                                   | 0                      | 0        | 0     |                  |                              |  |
| TOTAL                                     | 886                    | 783      | 900   | 2,569            | 36.1%                        |  |

# TOTAL FOR EACH TYPE OF SEARCH PERFORMED BY RACE/ETHNICITY FOR DETENTIONS, Contd.

| SEARCHES by Race/Ethnicity for Dispatch                         | 7,115 Total Detentions Resulting |       |             |            |                       |
|-----------------------------------------------------------------|----------------------------------|-------|-------------|------------|-----------------------|
| January 1 - March 31, 2017                                      | 1                                |       | in Searches |            |                       |
|                                                                 |                                  |       |             |            | % of Total Detentions |
| DESCRIPTION                                                     |                                  |       |             | Total - Q1 | Resulting in Searches |
| Cursory/ Pat Search                                             | 796                              | 676   | 788         | 2,260      | 31.8%                 |
| Asian or Pacific Islander                                       | 45                               | 38    | 42          | 125        | 1.8%                  |
| Black                                                           | 296                              | 198   | 261         | 755        | 10.6%                 |
| Hispanic                                                        | 164                              | 153   | 106         | 423        | 5.9%                  |
| Native American                                                 | 1                                | 2     | 0           | 3          | 0.0%                  |
| White                                                           | 255                              | 254   | 335         | 844        | 11.9%                 |
| Unknown                                                         | 35                               | 31    | 44          | 110        | 1.5%                  |
| Search as a result of Probation or Parole                       | 88                               | 67    | 99          | 254        | 3.6%                  |
| Asian or Pacific Islander                                       | 6                                | 2     | 4           | 12         | 0.2%                  |
| Black                                                           | 35                               | 32    | 35          | 102        | 1.4%                  |
| Hispanic                                                        | 13                               | 11    | 12          | 36         | 0.5%                  |
| Native American                                                 | 0                                | 0     | 0           | 0          | 0.0%                  |
| White                                                           | 31                               | 21    | 46          | 98         | 1.4%                  |
| Unknown                                                         | 3                                | 1     | 2           | 6          | 0.1%                  |
| Search Incident to Arrest                                       | 614                              | 479   | 638         | 1,731      | 24.3%                 |
| Asian or Pacific Islander                                       | 48                               | 31    | 37          | 116        | 1.6%                  |
| Black                                                           | 218                              | 177   | 219         | 614        | 8.6%                  |
| Hispanic                                                        | 96                               | 86    | 115         | 297        | 4.2%                  |
| Native American                                                 | 1                                | 2     | 1           | 4          | 0.1%                  |
| White                                                           | 228                              | 156   | 233         | 617        | 8.7%                  |
| Unknown                                                         | 23                               | 27    | 33          | 83         | 1.2%                  |
| Search w/consent                                                | 61                               | 47    | 68          |            | 2.5%                  |
| Asian or Pacific Islander                                       | 5                                | 4     | 3           | 12         | 0.2%                  |
| Black                                                           | 13                               | . 15  | 19          | 47         | 0.7%                  |
| Hispanic                                                        | 10                               | 7     | 14          | 31         | 0.4%                  |
| Native American                                                 | 0                                | 0     | 0           | 0          | 0.0%                  |
| White                                                           | 25                               | 18    | 28          | 71         | 1.0%                  |
| Unknown                                                         | 8                                | 3     | 4           | 15         | 0.2%                  |
| Search w/o Consent                                              | 49                               | 35    | 34          | 118        | 1.7%                  |
| Asian or Pacific Islander                                       | -13                              | 2     | 2           | 6          | 0.1%                  |
| Black                                                           | 21                               | 13    | 6           | 40         | 0.6%                  |
| Hispanic                                                        | 6                                | 9     | 7           | 22         | 0.3%                  |
| Native American                                                 | 0                                | 0     | 0           | 0          | 0.0%                  |
| White                                                           | 15                               | 10    | 16          | 41         | 0.6%                  |
| Unknown                                                         | 5                                | 10    | 3           | 9          | 0.1%                  |
|                                                                 | 0                                |       |             |            |                       |
| Suspicious Object / Weapons Search<br>Asian or Pacific Islander | 0                                | -     | -           | -          | <b>0.0%</b><br>0.0%   |
|                                                                 |                                  |       | 0           |            |                       |
| Black                                                           | 0                                |       |             |            | 0.0%                  |
| Hispanic                                                        | 0                                |       |             |            | 0.0%                  |
| Native American                                                 | 0                                |       | 0           |            | 0.0%                  |
| White                                                           | 0                                |       | 0           |            | 0.0%                  |
| Unknown                                                         | 0                                |       | 0           |            | 0.0%                  |
| Vehicle Inventory                                               | 1                                | 3     |             |            | 0.1%                  |
| Asian or Pacific Islander                                       | 0                                |       | 0           |            | 0.0%                  |
| Black                                                           | 1                                | 0     | 2           | 3          | 0.0%                  |
| Hispanic                                                        | 0                                |       | 1           | 2          | 0.0%                  |
| Native American                                                 | 0                                |       | 0           |            | 0.0%                  |
| White                                                           | 0                                |       | 0           |            | 0.0%                  |
| Unknown                                                         | 0                                |       | 0           |            | 0.0%                  |
| TOTAL                                                           | 1,609                            | 1,307 | 1,630       | 4,546      | 63.9%                 |

# SEC. 96A.3 (a) (5) TOTAL FOR EACH TYPE OF SEARCH PERFORMED BY AGE FOR DETENTIONS

| SEARCHES by Age for Self-Initiated Detentions 7,115 Total Detentions Resultions |         |          |            |            |                              |  |  |
|---------------------------------------------------------------------------------|---------|----------|------------|------------|------------------------------|--|--|
| January 1 - March 31, 2017 in Searches                                          |         |          |            |            |                              |  |  |
|                                                                                 |         |          |            |            | % of Total Detentions        |  |  |
| DESCRIPTION                                                                     | January | February | March      | Total - Q1 | <b>Resulting in Searches</b> |  |  |
| Cursory/ Pat Search                                                             | 355     | 297      | 348        | 1,000      | 14.1%                        |  |  |
| Under 18                                                                        | 20      | 12       | 8          | 40         | 0.6%                         |  |  |
| 18-29                                                                           | 135     | 119      | 138        | 392        | 5.5%                         |  |  |
| 30-39                                                                           | 98      | 71       | 92         | 261        | 3.7%                         |  |  |
| 40-49                                                                           | 39      | 38       | 50         | 127        | 1.8%                         |  |  |
| 50-59                                                                           | 45      | 43       | 45         | 133        | 1.9%                         |  |  |
| 60+                                                                             | 18      | 14       | 15         | 47         | 0.7%                         |  |  |
| Search as a result of Probation or Parole                                       | 134     | 135      | 138        | 407        | 5.7%                         |  |  |
| Under 18                                                                        | 0       | 1        | 2          | 3          | 0.0%                         |  |  |
| 18-29                                                                           | 44      | 52       | - 68       | 164        | 2.3%                         |  |  |
| 30-39                                                                           | 38      | 52       | 36         | 126        | 1.8%                         |  |  |
| 40-49                                                                           | 32      | 22       | 22         | 76         | 1.1%                         |  |  |
| 50-59                                                                           | 18      | 8        |            | 36         | 0.5%                         |  |  |
| 60+                                                                             | 2       | 0        |            | 2          | 0.0%                         |  |  |
| Search Incident to Arrest                                                       | 308     | 275      | <b>296</b> | 2<br>879   | 12.4%                        |  |  |
| Under 18                                                                        | 308     |          |            |            | 0.4%                         |  |  |
|                                                                                 | /       | 11       | 7          | 25         |                              |  |  |
| 18-29                                                                           | 118     | 103      | 119        | 340        | 4.8%                         |  |  |
| 30-39                                                                           | 92      | 91       | 82         | 265        | 3.7%                         |  |  |
| 40-49                                                                           | 49      | 39       | 59         | 147        | 2.1%                         |  |  |
| 50-59                                                                           | 31      | 24       |            | 81         | 1.1%                         |  |  |
| 60+                                                                             | 11      | 7        |            | 21         | 0.3%                         |  |  |
| Search w/consent                                                                | 39      | 34       | 59         | 132        | 1.9%                         |  |  |
| Under 18                                                                        | 0       | 3        | 3          | 6          | 0.1%                         |  |  |
| 18-29                                                                           | 14      | 10       | 20         | 44         | 0.6%                         |  |  |
| 30-39                                                                           | 8       | 7        | 17         | 32         | 0.4%                         |  |  |
| 40-49                                                                           | 9       | 7        | 11         | 27         | 0.4%                         |  |  |
| 50-59                                                                           | 4       | 6        | 6          | 16         | 0.2%                         |  |  |
| 60+                                                                             | 4       | 1        | 2          | 7          | 0.1%                         |  |  |
| Search w/o Consent                                                              | 49      | 38       | 55         | 142        | 2.0%                         |  |  |
| Under 18                                                                        | 4       | 7        | 4          | 15         | 0.2%                         |  |  |
| 18-29                                                                           | 24      | 12       | 22         | 58         | 0.8%                         |  |  |
| 30-39                                                                           | 11      | 8        | 13         | 32         | 0.4%                         |  |  |
| 40-49                                                                           | 4       | 5        | 5          | 14         | 0.2%                         |  |  |
| 50-59                                                                           | 6       | 4        | 7          | 17         | 0.2%                         |  |  |
| 60+                                                                             | 0       | 2        | 4          | 6          | 0.1%                         |  |  |
| Suspicious Object / Weapons Search                                              | 0       | 0        | 0          | 0          | 0.0%                         |  |  |
| Under 18                                                                        | 0       | 0        | 0          | 0          | 0.0%                         |  |  |
| 18-29                                                                           | 0       | 0        | 0          | 0          | 0.0%                         |  |  |
| 30-39                                                                           | 0       |          |            |            | 0.0%                         |  |  |
| 40-49                                                                           | 0       |          |            | 0          | 0.0%                         |  |  |
| 50-59                                                                           | 0       | 0        |            | 0          | 0.0%                         |  |  |
| 60+                                                                             | 0       |          |            |            | 0.0%                         |  |  |
| Vehicle Inventory                                                               | 1       |          |            | 9          | 0.1%                         |  |  |
| Under 18                                                                        | 0       |          |            | 0          | 0.0%                         |  |  |
| 18-29                                                                           | 0       |          |            | 2          | 0.0%                         |  |  |
| 30-39                                                                           | 0       |          |            | 2          | 0.0%                         |  |  |
|                                                                                 | 0       |          |            | 2          |                              |  |  |
| 40-49                                                                           |         |          |            |            | 0.0%                         |  |  |
| 50-59                                                                           | 0       | 0        |            | 1          | 0.0%                         |  |  |
| 60+<br>TOTAL                                                                    | 1       | 1        |            |            | 0.0%                         |  |  |
| TOTAL                                                                           | 886     | 783      | 900        | 2,569      | 36.1%                        |  |  |