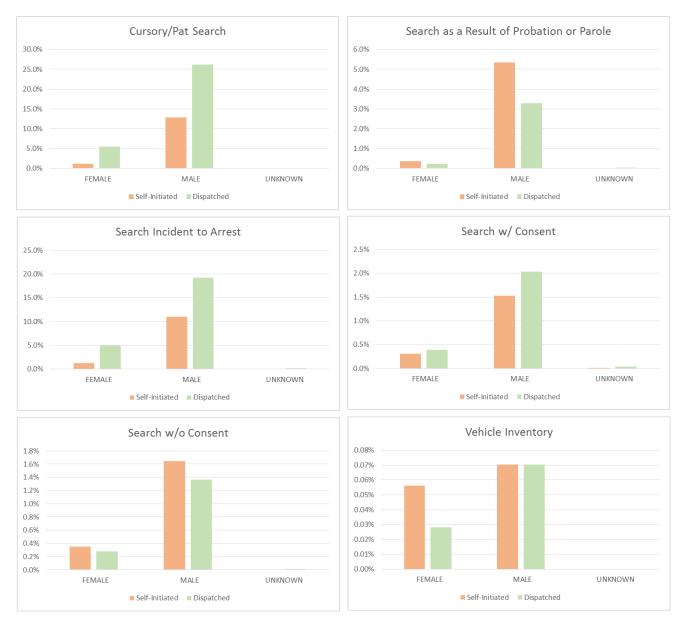

## SEC. 96A.3 (a) (5) TOTAL FOR EACH TYPE OF SEARCH PERFORMED BY RACE/ETHNICITY FOR DETENTIONS

| SEARCHES by Race/Ethnicity for Self-Initi | l Detentions Resulting |          |       |                  |                              |  |
|-------------------------------------------|------------------------|----------|-------|------------------|------------------------------|--|
| January 1 - March 31, 2017                |                        |          |       |                  | in Searches                  |  |
|                                           |                        |          |       | % of Total Deten |                              |  |
| DESCRIPTION                               | January                | February | March | Total - Q1       | <b>Resulting in Searches</b> |  |
| Cursory/ Pat Search                       | 355                    | 297      | 348   | 1,000            | 14.1%                        |  |
| Asian or Pacific Islander                 | 17                     | 24       | 17    | 58               | 0.8%                         |  |
| Black                                     | 104                    | 113      | 113   | 330              | 4.6%                         |  |
| Hispanic                                  | 115                    | 66       | 82    | 263              | 3.7%                         |  |
| Native American                           | 0                      | 0        | 0     | 0                | 0.0%                         |  |
| White                                     | 105                    | 80       | 114   | 299              | 4.2%                         |  |
| Unknown                                   | 14                     | 14       | 22    | 50               | 0.7%                         |  |
| Search as a result of Probation or Parole | 134                    | 135      | 138   | 407              | 5.7%                         |  |
| Asian or Pacific Islander                 | 3                      | 9        | 13    | 25               | 0.4%                         |  |
| Black                                     | 61                     | 48       | 60    | 169              | 2.4%                         |  |
| Hispanic                                  | 21                     | 25       | 19    | 65               | 0.9%                         |  |
| Native American                           | 0                      | 0        | 0     | 0                | 0.0%                         |  |
| White                                     | 44                     | 48       | 43    | 135              | 1.9%                         |  |
| Unknown                                   | 5                      | 5        | .3    | 13               | 0.2%                         |  |
| Search Incident to Arrest                 | 308                    | 275      | 296   | 879              | 12.4%                        |  |
| Asian or Pacific Islander                 | 15                     | 8        | 20    | 43               | 0.6%                         |  |
| Black                                     | 120                    | -        | 107   | -                | 4.8%                         |  |
| Hispanic                                  | 67                     | 64       | 63    | 194              | 2.7%                         |  |
| Native American                           | 1                      | 0        | 1     | 2                | 0.0%                         |  |
| White                                     | 93                     | 78       | 96    | 267              | 3.8%                         |  |
| Unknown                                   | 12                     |          | 9     |                  | 0.5%                         |  |
| Search w/consent                          | 39                     | 34       | 59    | 132              | 1.9%                         |  |
| Asian or Pacific Islander                 | 1                      | 34       | 8     | 132              | 0.1%                         |  |
| Black                                     | 15                     | 13       | 22    | 50               | 0.7%                         |  |
| Hispanic                                  | 8                      |          | 13    | 27               | 0.4%                         |  |
| Native American                           | 0                      | 0        | 13    | 0                | 0.0%                         |  |
| White                                     | 13                     | 13       | 10    | 36               | 0.5%                         |  |
| Unknown                                   | 2                      | 13       | 10    | 30               | 0.1%                         |  |
| Search w/o Consent                        | 49                     | 38       | 55    | 142              | 2.0%                         |  |
|                                           | -                      |          |       |                  |                              |  |
| Asian or Pacific Islander                 | 2<br>22                | 1        | 3     | 6                | 0.1%                         |  |
| Black                                     |                        | 22       | 24    |                  | 1.0%                         |  |
| Hispanic                                  | 10                     | 4        | 14    | 28               | 0.4%                         |  |
| Native American                           | 0                      |          | 0     | 0                | 0.0%                         |  |
| White                                     | 12                     | 9        | 13    | 34               | 0.5%                         |  |
| Unknown                                   | 3                      |          | 1     | 6                | 0.1%                         |  |
| Suspicious Object / Weapons Search        | 0                      |          | 0     | 0                | 0.0%                         |  |
| Asian or Pacific Islander                 | 0                      |          | 0     | 0                | 0.0%                         |  |
| Black                                     | 0                      |          | 0     | 0                | 0.0%                         |  |
| Hispanic                                  | 0                      |          | -     | 0                | 0.0%                         |  |
| Native American                           | 0                      |          |       |                  | 0.0%                         |  |
| White                                     | 0                      |          |       |                  | 0.0%                         |  |
| Unknown                                   | 0                      |          |       |                  | 0.0%                         |  |
| Vehicle Inventory                         | 1                      |          |       |                  | 0.1%                         |  |
| Asian or Pacific Islander                 | 0                      |          |       |                  | 0.0%                         |  |
| Black                                     | 1                      |          | 3     |                  | 0.1%                         |  |
| Hispanic                                  | 0                      |          | 0     |                  | 0.0%                         |  |
| Native American                           | 0                      |          |       |                  | 0.0%                         |  |
| White                                     | 0                      |          | 1     |                  | 0.0%                         |  |
| Unknown                                   | 0                      | 0        | 0     |                  |                              |  |
| TOTAL                                     | 886                    | 783      | 900   | 2,569            | 36.1%                        |  |

# TOTAL FOR EACH TYPE OF SEARCH PERFORMED BY RACE/ETHNICITY FOR DETENTIONS, Contd.

| SEARCHES by Race/Ethnicity for Dispatch                         | 7,115 Total Detentions Resulting |       |             |            |                       |
|-----------------------------------------------------------------|----------------------------------|-------|-------------|------------|-----------------------|
| January 1 - March 31, 2017                                      | 1                                |       | in Searches |            |                       |
|                                                                 |                                  |       |             |            | % of Total Detentions |
| DESCRIPTION                                                     |                                  |       |             | Total - Q1 | Resulting in Searches |
| Cursory/ Pat Search                                             | 796                              | 676   | 788         | 2,260      | 31.8%                 |
| Asian or Pacific Islander                                       | 45                               | 38    | 42          | 125        | 1.8%                  |
| Black                                                           | 296                              | 198   | 261         | 755        | 10.6%                 |
| Hispanic                                                        | 164                              | 153   | 106         | 423        | 5.9%                  |
| Native American                                                 | 1                                | 2     | 0           | 3          | 0.0%                  |
| White                                                           | 255                              | 254   | 335         | 844        | 11.9%                 |
| Unknown                                                         | 35                               | 31    | 44          | 110        | 1.5%                  |
| Search as a result of Probation or Parole                       | 88                               | 67    | 99          | 254        | 3.6%                  |
| Asian or Pacific Islander                                       | 6                                | 2     | 4           | 12         | 0.2%                  |
| Black                                                           | 35                               | 32    | 35          | 102        | 1.4%                  |
| Hispanic                                                        | 13                               | 11    | 12          | 36         | 0.5%                  |
| Native American                                                 | 0                                | 0     | 0           | 0          | 0.0%                  |
| White                                                           | 31                               | 21    | 46          | 98         | 1.4%                  |
| Unknown                                                         | 3                                | 1     | 2           | 6          | 0.1%                  |
| Search Incident to Arrest                                       | 614                              | 479   | 638         | 1,731      | 24.3%                 |
| Asian or Pacific Islander                                       | 48                               | 31    | 37          | 116        | 1.6%                  |
| Black                                                           | 218                              | 177   | 219         | 614        | 8.6%                  |
| Hispanic                                                        | 96                               | 86    | 115         | 297        | 4.2%                  |
| Native American                                                 | 1                                | 2     | 1           | 4          | 0.1%                  |
| White                                                           | 228                              | 156   | 233         | 617        | 8.7%                  |
| Unknown                                                         | 23                               | 27    | 33          | 83         | 1.2%                  |
| Search w/consent                                                | 61                               | 47    | 68          |            | 2.5%                  |
| Asian or Pacific Islander                                       | 5                                | 4     | 3           | 12         | 0.2%                  |
| Black                                                           | 13                               | . 15  | 19          | 47         | 0.7%                  |
| Hispanic                                                        | 10                               | 7     | 14          | 31         | 0.4%                  |
| Native American                                                 | 0                                | 0     | 0           | 0          | 0.0%                  |
| White                                                           | 25                               | 18    | 28          | 71         | 1.0%                  |
| Unknown                                                         | 8                                | 3     | 4           | 15         | 0.2%                  |
| Search w/o Consent                                              | 49                               | 35    | 34          | 118        | 1.7%                  |
| Asian or Pacific Islander                                       | -13                              | 2     | 2           | 6          | 0.1%                  |
| Black                                                           | 21                               | 13    | 6           | 40         | 0.6%                  |
| Hispanic                                                        | 6                                | 9     | 7           | 22         | 0.3%                  |
| Native American                                                 | 0                                | 0     | 0           | 0          | 0.0%                  |
| White                                                           | 15                               | 10    | 16          | 41         | 0.6%                  |
| Unknown                                                         | 5                                | 10    | 3           | 9          | 0.1%                  |
|                                                                 | 0                                |       |             |            |                       |
| Suspicious Object / Weapons Search<br>Asian or Pacific Islander | 0                                | -     | -           | -          | <b>0.0%</b><br>0.0%   |
|                                                                 |                                  |       | 0           |            |                       |
| Black                                                           | 0                                |       |             |            | 0.0%                  |
| Hispanic                                                        | 0                                |       |             |            | 0.0%                  |
| Native American                                                 | 0                                |       | 0           |            | 0.0%                  |
| White                                                           | 0                                |       | 0           |            | 0.0%                  |
| Unknown                                                         | 0                                |       | 0           |            | 0.0%                  |
| Vehicle Inventory                                               | 1                                | 3     |             |            | 0.1%                  |
| Asian or Pacific Islander                                       | 0                                |       | 0           |            | 0.0%                  |
| Black                                                           | 1                                | 0     | 2           | 3          | 0.0%                  |
| Hispanic                                                        | 0                                |       | 1           | 2          | 0.0%                  |
| Native American                                                 | 0                                |       | 0           |            | 0.0%                  |
| White                                                           | 0                                |       | 0           |            | 0.0%                  |
| Unknown                                                         | 0                                |       | 0           |            | 0.0%                  |
| TOTAL                                                           | 1,609                            | 1,307 | 1,630       | 4,546      | 63.9%                 |