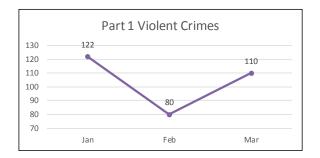

### Shootings, Firearm Seizures, Homicides, Part 1 Violent Crimes, Total Detentions, and Total Traffic Stops January 1 – March 31, 2017