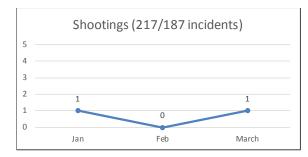

### Central District Shootings, Firearm Seizures, Homicides, Part 1 Violent Crimes, Total Detentions, and Total Traffic Stops January 1 – March 31, 2017