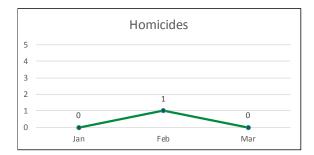

### Shootings, Firearm Seizures, Homicides, Part 1 Violent Crimes, Total Detentions, and Total Traffic Stops January 1 – March 31, 2017