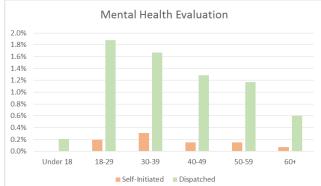

# SEC. 96A.3 (a) (5) TOTAL FOR EACH TYPE OF SEARCH PERFORMED BY AGE FOR DETENTIONS

| SEARCHES by Age for Self-Initiated Detentions 7,115 Total Detentions Resultions |         |          |            |            |                              |  |  |
|---------------------------------------------------------------------------------|---------|----------|------------|------------|------------------------------|--|--|
| January 1 - March 31, 2017 in Searches                                          |         |          |            |            |                              |  |  |
|                                                                                 |         |          |            |            | % of Total Detentions        |  |  |
| DESCRIPTION                                                                     | January | February | March      | Total - Q1 | <b>Resulting in Searches</b> |  |  |
| Cursory/ Pat Search                                                             | 355     | 297      | 348        | 1,000      | 14.1%                        |  |  |
| Under 18                                                                        | 20      | 12       | 8          | 40         | 0.6%                         |  |  |
| 18-29                                                                           | 135     | 119      | 138        | 392        | 5.5%                         |  |  |
| 30-39                                                                           | 98      | 71       | 92         | 261        | 3.7%                         |  |  |
| 40-49                                                                           | 39      | 38       | 50         | 127        | 1.8%                         |  |  |
| 50-59                                                                           | 45      | 43       | 45         | 133        | 1.9%                         |  |  |
| 60+                                                                             | 18      | 14       | 15         | 47         | 0.7%                         |  |  |
| Search as a result of Probation or Parole                                       | 134     | 135      | 138        | 407        | 5.7%                         |  |  |
| Under 18                                                                        | 0       | 1        | 2          | 3          | 0.0%                         |  |  |
| 18-29                                                                           | 44      | 52       | - 68       | 164        | 2.3%                         |  |  |
| 30-39                                                                           | 38      | 52       | 36         | 126        | 1.8%                         |  |  |
| 40-49                                                                           | 32      | 22       | 22         | 76         | 1.1%                         |  |  |
| 50-59                                                                           | 18      | 8        |            | 36         | 0.5%                         |  |  |
| 60+                                                                             | 2       | 0        |            | 2          | 0.0%                         |  |  |
| Search Incident to Arrest                                                       | 308     | 275      | <b>296</b> | 2<br>879   | 12.4%                        |  |  |
| Under 18                                                                        | 308     |          |            |            | 0.4%                         |  |  |
|                                                                                 | /       | 11       | 7          | 25         |                              |  |  |
| 18-29                                                                           | 118     | 103      | 119        | 340        | 4.8%                         |  |  |
| 30-39                                                                           | 92      | 91       | 82         | 265        | 3.7%                         |  |  |
| 40-49                                                                           | 49      | 39       | 59         | 147        | 2.1%                         |  |  |
| 50-59                                                                           | 31      | 24       |            | 81         | 1.1%                         |  |  |
| 60+                                                                             | 11      | 7        |            | 21         | 0.3%                         |  |  |
| Search w/consent                                                                | 39      | 34       | 59         | 132        | 1.9%                         |  |  |
| Under 18                                                                        | 0       | 3        | 3          | 6          | 0.1%                         |  |  |
| 18-29                                                                           | 14      | 10       | 20         | 44         | 0.6%                         |  |  |
| 30-39                                                                           | 8       | 7        | 17         | 32         | 0.4%                         |  |  |
| 40-49                                                                           | 9       | 7        | 11         | 27         | 0.4%                         |  |  |
| 50-59                                                                           | 4       | 6        | 6          | 16         | 0.2%                         |  |  |
| 60+                                                                             | 4       | 1        | 2          | 7          | 0.1%                         |  |  |
| Search w/o Consent                                                              | 49      | 38       | 55         | 142        | 2.0%                         |  |  |
| Under 18                                                                        | 4       | 7        | 4          | 15         | 0.2%                         |  |  |
| 18-29                                                                           | 24      | 12       | 22         | 58         | 0.8%                         |  |  |
| 30-39                                                                           | 11      | 8        | 13         | 32         | 0.4%                         |  |  |
| 40-49                                                                           | 4       | 5        | 5          | 14         | 0.2%                         |  |  |
| 50-59                                                                           | 6       | 4        | 7          | 17         | 0.2%                         |  |  |
| 60+                                                                             | 0       | 2        | 4          | 6          | 0.1%                         |  |  |
| Suspicious Object / Weapons Search                                              | 0       | 0        | 0          | 0          | 0.0%                         |  |  |
| Under 18                                                                        | 0       | 0        | 0          | 0          | 0.0%                         |  |  |
| 18-29                                                                           | 0       | 0        | 0          | 0          | 0.0%                         |  |  |
| 30-39                                                                           | 0       |          |            |            | 0.0%                         |  |  |
| 40-49                                                                           | 0       |          |            | 0          | 0.0%                         |  |  |
| 50-59                                                                           | 0       | 0        |            | 0          | 0.0%                         |  |  |
| 60+                                                                             | 0       |          |            |            | 0.0%                         |  |  |
| Vehicle Inventory                                                               | 1       |          |            | 9          | 0.1%                         |  |  |
| Under 18                                                                        | 0       |          |            | 0          | 0.0%                         |  |  |
| 18-29                                                                           | 0       |          |            | 2          | 0.0%                         |  |  |
| 30-39                                                                           | 0       |          |            | 2          | 0.0%                         |  |  |
|                                                                                 | 0       |          |            | 2          |                              |  |  |
| 40-49                                                                           |         |          |            |            | 0.0%                         |  |  |
| 50-59                                                                           | 0       | 0        |            | 1          | 0.0%                         |  |  |
| 60+<br>TOTAL                                                                    | 1       | 1        |            |            | 0.0%                         |  |  |
| TOTAL                                                                           | 886     | 783      | 900        | 2,569      | 36.1%                        |  |  |