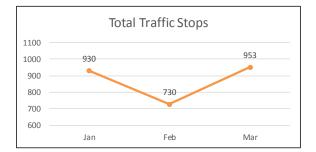

### Central District Shootings, Firearm Seizures, Homicides, Part 1 Violent Crimes, Total Detentions, and Total Traffic Stops January 1 – March 31, 2017