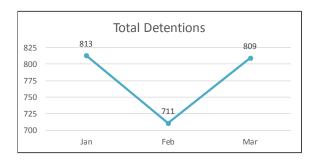

### Shootings, Firearm Seizures, Homicides, Part 1 Violent Crimes, Total Detentions, and Total Traffic Stops January 1 – March 31, 2017