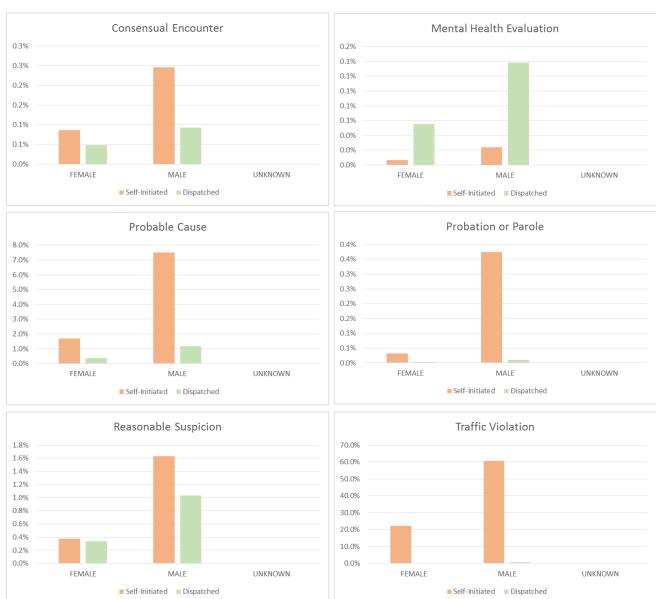

#### SEC. 96A.3.(a)(7) THE DATA FOR ENCOUNTERS REQUIRED TO BE REPORTED BY THIS SUBSECTION (a) SHALL BE REPORTED SEPARATELY FOR DETENTIONS AND TRAFFIC STOPS.

| TOTAL ENCOUNTERS44,270 Total EncountersJanuary 1 - March 31, 201744,270 Total Encounters |         |          |        |        |                          |  |
|------------------------------------------------------------------------------------------|---------|----------|--------|--------|--------------------------|--|
| Encounters Description                                                                   | JANUARY | FEBRUARY | MARCH  | Total  | % of Total<br>Encounters |  |
| Detentions - Self-Initiated Activity                                                     | 2,575   | 2,212    | 2,505  | 7,292  | 16.5%                    |  |
| Detentions - Dispatched Call                                                             | 3,027   | 2,475    | 2,812  | 8,314  | 18.8%                    |  |
| Total Detentions                                                                         | 5,602   | 4,687    | 5,317  | 15,606 | 35.3%                    |  |
| Traffic Stops - Self-Initiated Activity                                                  | 8,958   | 8,478    | 9,976  | 27,412 | 61.9%                    |  |
| Traffic Stops - Dispatched Call                                                          | 381     | 411      | 460    | 1,252  | 2.8%                     |  |
| Total Traffic Stops                                                                      | 9,339   | 8,889    | 10,436 | 28,664 | 64.7%                    |  |
| Grand Total                                                                              | 14,941  | 13,576   | 15,753 | 44,270 | 100%                     |  |

#### SEC. 96A.3 (a) TOTAL ENCOUNTERS - DETENTIONS

**\*Detention:** An interaction between an officer and an individual in which the officer detains the individual.

**\*Traffic Stop:** An interaction between an officer and an individual driving a vehicle, in which the Officer orders the individual to stop the vehicle. Bicyclists are also included here. Passengers may or may not be the subject of interaction.