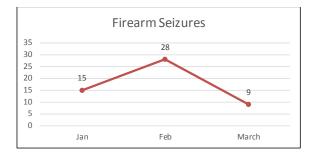

### Central District Shootings, Firearm Seizures, Homicides, Part 1 Violent Crimes, Total Detentions, and Total Traffic Stops January 1 – March 31, 2017

### Southern District Shootings, Firearm Seizures, Homicides, Part 1 Violent Crimes, Total Detentions, and Total Traffic Stops January 1 – March 31, 2017

### Bayview District Shootings, Firearm Seizures, Homicides, Part 1 Violent Crimes, Total Detentions, and Total Traffic Stops January 1 – March 31, 2017

### Mission District Shootings, Firearm Seizures, Homicides, Part 1 Violent Crimes, Total Detentions, and Total Traffic Stops January 1 – March 31, 2017

### Northern District Shootings, Firearm Seizures, Homicides, Part 1 Violent Crimes, Total Detentions, and Total Traffic Stops January 1 – March 31, 2017

### Park District Shootings, Firearm Seizures, Homicides, Part 1 Violent Crimes, Total Detentions, and Total Traffic Stops January 1 – March 31, 2017

### Richmond District Shootings, Firearm Seizures, Homicides, Part 1 Violent Crimes, Total Detentions, and Total Traffic Stops January 1 – March 31, 2017

### Ingleside District Shootings, Firearm Seizures, Homicides, Part 1 Violent Crimes, Total Detentions, and Total Traffic Stops January 1 – March 31, 2017

### Taraval District Shootings, Firearm Seizures, Homicides, Part 1 Violent Crimes, Total Detentions, and Total Traffic Stops January 1 – March 31, 2017

### Tenderloin District Shootings, Firearm Seizures, Homicides, Part 1 Violent Crimes, Total Detentions, and Total Traffic Stops January 1 – March 31, 2017

### Shootings, Firearm Seizures, Homicides, Part 1 Violent Crimes, Total Detentions, and Total Traffic Stops January 1 – March 31, 2017