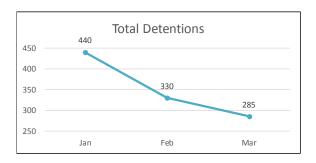

### Central District Shootings, Firearm Seizures, Homicides, Part 1 Violent Crimes, Total Detentions, and Total Traffic Stops January 1 – March 31, 2017