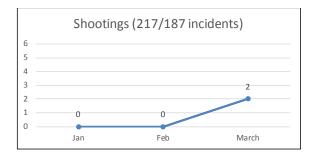

### Central District Shootings, Firearm Seizures, Homicides, Part 1 Violent Crimes, Total Detentions, and Total Traffic Stops January 1 – March 31, 2017