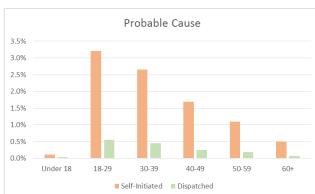

# SEC. 96A.3 (a) (5) TOTAL FOR EACH TYPE OF SEARCH PERFORMED BY AGE FOR DETENTIONS

| SEARCHES by Age for Self-Initiated Detentions 7,115 Total Detentions Resultions |         |          |            |            |                              |  |  |
|---------------------------------------------------------------------------------|---------|----------|------------|------------|------------------------------|--|--|
| January 1 - March 31, 2017 in Searches                                          |         |          |            |            |                              |  |  |
|                                                                                 |         |          |            |            | % of Total Detentions        |  |  |
| DESCRIPTION                                                                     | January | February | March      | Total - Q1 | <b>Resulting in Searches</b> |  |  |
| Cursory/ Pat Search                                                             | 355     | 297      | 348        | 1,000      | 14.1%                        |  |  |
| Under 18                                                                        | 20      | 12       | 8          | 40         | 0.6%                         |  |  |
| 18-29                                                                           | 135     | 119      | 138        | 392        | 5.5%                         |  |  |
| 30-39                                                                           | 98      | 71       | 92         | 261        | 3.7%                         |  |  |
| 40-49                                                                           | 39      | 38       | 50         | 127        | 1.8%                         |  |  |
| 50-59                                                                           | 45      | 43       | 45         | 133        | 1.9%                         |  |  |
| 60+                                                                             | 18      | 14       | 15         | 47         | 0.7%                         |  |  |
| Search as a result of Probation or Parole                                       | 134     | 135      | 138        | 407        | 5.7%                         |  |  |
| Under 18                                                                        | 0       | 1        | 2          | 3          | 0.0%                         |  |  |
| 18-29                                                                           | 44      | 52       | - 68       | 164        | 2.3%                         |  |  |
| 30-39                                                                           | 38      | 52       | 36         | 126        | 1.8%                         |  |  |
| 40-49                                                                           | 32      | 22       | 22         | 76         | 1.1%                         |  |  |
| 50-59                                                                           | 18      | 8        |            | 36         | 0.5%                         |  |  |
| 60+                                                                             | 2       | 0        |            | 2          | 0.0%                         |  |  |
| Search Incident to Arrest                                                       | 308     | 275      | <b>296</b> | 2<br>879   | 12.4%                        |  |  |
| Under 18                                                                        | 308     |          |            |            | 0.4%                         |  |  |
|                                                                                 | /       | 11       | 7          | 25         |                              |  |  |
| 18-29                                                                           | 118     | 103      | 119        | 340        | 4.8%                         |  |  |
| 30-39                                                                           | 92      | 91       | 82         | 265        | 3.7%                         |  |  |
| 40-49                                                                           | 49      | 39       | 59         | 147        | 2.1%                         |  |  |
| 50-59                                                                           | 31      | 24       |            | 81         | 1.1%                         |  |  |
| 60+                                                                             | 11      | 7        |            | 21         | 0.3%                         |  |  |
| Search w/consent                                                                | 39      | 34       | 59         | 132        | 1.9%                         |  |  |
| Under 18                                                                        | 0       | 3        | 3          | 6          | 0.1%                         |  |  |
| 18-29                                                                           | 14      | 10       | 20         | 44         | 0.6%                         |  |  |
| 30-39                                                                           | 8       | 7        | 17         | 32         | 0.4%                         |  |  |
| 40-49                                                                           | 9       | 7        | 11         | 27         | 0.4%                         |  |  |
| 50-59                                                                           | 4       | 6        | 6          | 16         | 0.2%                         |  |  |
| 60+                                                                             | 4       | 1        | 2          | 7          | 0.1%                         |  |  |
| Search w/o Consent                                                              | 49      | 38       | 55         | 142        | 2.0%                         |  |  |
| Under 18                                                                        | 4       | 7        | 4          | 15         | 0.2%                         |  |  |
| 18-29                                                                           | 24      | 12       | 22         | 58         | 0.8%                         |  |  |
| 30-39                                                                           | 11      | 8        | 13         | 32         | 0.4%                         |  |  |
| 40-49                                                                           | 4       | 5        | 5          | 14         | 0.2%                         |  |  |
| 50-59                                                                           | 6       | 4        | 7          | 17         | 0.2%                         |  |  |
| 60+                                                                             | 0       | 2        | 4          | 6          | 0.1%                         |  |  |
| Suspicious Object / Weapons Search                                              | 0       | 0        | 0          | 0          | 0.0%                         |  |  |
| Under 18                                                                        | 0       | 0        | 0          | 0          | 0.0%                         |  |  |
| 18-29                                                                           | 0       | 0        | 0          | 0          | 0.0%                         |  |  |
| 30-39                                                                           | 0       |          |            |            | 0.0%                         |  |  |
| 40-49                                                                           | 0       |          |            | 0          | 0.0%                         |  |  |
| 50-59                                                                           | 0       | 0        |            | 0          | 0.0%                         |  |  |
| 60+                                                                             | 0       |          |            |            | 0.0%                         |  |  |
| Vehicle Inventory                                                               | 1       |          |            | 9          | 0.1%                         |  |  |
| Under 18                                                                        | 0       |          |            | 0          | 0.0%                         |  |  |
| 18-29                                                                           | 0       |          |            | 2          | 0.0%                         |  |  |
| 30-39                                                                           | 0       |          |            | 2          | 0.0%                         |  |  |
|                                                                                 | 0       |          |            | 2          |                              |  |  |
| 40-49                                                                           |         |          |            |            | 0.0%                         |  |  |
| 50-59                                                                           | 0       | 0        |            | 1          | 0.0%                         |  |  |
| 60+<br>TOTAL                                                                    | 1       | 1        |            |            | 0.0%                         |  |  |
| TOTAL                                                                           | 886     | 783      | 900        | 2,569      | 36.1%                        |  |  |