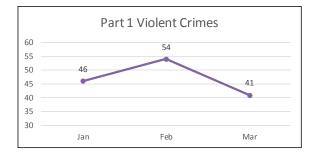

### Central District Shootings, Firearm Seizures, Homicides, Part 1 Violent Crimes, Total Detentions, and Total Traffic Stops January 1 – March 31, 2017

### Southern District Shootings, Firearm Seizures, Homicides, Part 1 Violent Crimes, Total Detentions, and Total Traffic Stops January 1 – March 31, 2017

### Bayview District Shootings, Firearm Seizures, Homicides, Part 1 Violent Crimes, Total Detentions, and Total Traffic Stops January 1 – March 31, 2017

### Mission District Shootings, Firearm Seizures, Homicides, Part 1 Violent Crimes, Total Detentions, and Total Traffic Stops January 1 – March 31, 2017

### Northern District Shootings, Firearm Seizures, Homicides, Part 1 Violent Crimes, Total Detentions, and Total Traffic Stops January 1 – March 31, 2017

### Park District Shootings, Firearm Seizures, Homicides, Part 1 Violent Crimes, Total Detentions, and Total Traffic Stops January 1 – March 31, 2017

### Richmond District Shootings, Firearm Seizures, Homicides, Part 1 Violent Crimes, Total Detentions, and Total Traffic Stops January 1 – March 31, 2017

### Ingleside District Shootings, Firearm Seizures, Homicides, Part 1 Violent Crimes, Total Detentions, and Total Traffic Stops January 1 – March 31, 2017

### Taraval District Shootings, Firearm Seizures, Homicides, Part 1 Violent Crimes, Total Detentions, and Total Traffic Stops January 1 – March 31, 2017

### Tenderloin District Shootings, Firearm Seizures, Homicides, Part 1 Violent Crimes, Total Detentions, and Total Traffic Stops January 1 – March 31, 2017

### Shootings, Firearm Seizures, Homicides, Part 1 Violent Crimes, Total Detentions, and Total Traffic Stops January 1 – March 31, 2017