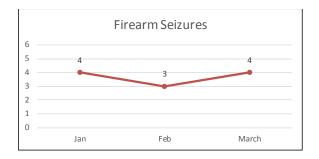

### Central District Shootings, Firearm Seizures, Homicides, Part 1 Violent Crimes, Total Detentions, and Total Traffic Stops January 1 – March 31, 2017