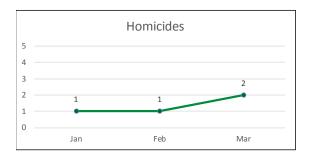

### Shootings, Firearm Seizures, Homicides, Part 1 Violent Crimes, Total Detentions, and Total Traffic Stops January 1 – March 31, 2017