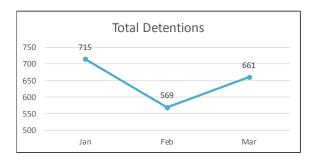

### Central District Shootings, Firearm Seizures, Homicides, Part 1 Violent Crimes, Total Detentions, and Total Traffic Stops January 1 – March 31, 2017