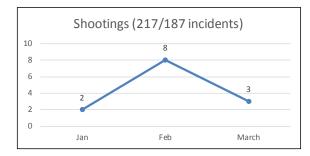

### Central District Shootings, Firearm Seizures, Homicides, Part 1 Violent Crimes, Total Detentions, and Total Traffic Stops January 1 – March 31, 2017