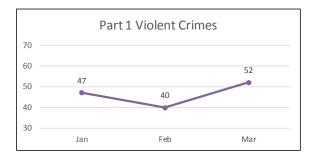

### Central District Shootings, Firearm Seizures, Homicides, Part 1 Violent Crimes, Total Detentions, and Total Traffic Stops January 1 – March 31, 2017