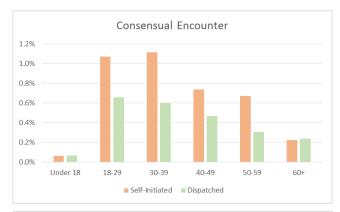

# SEC. 96A.3 (a) (5) TOTAL FOR EACH TYPE OF SEARCH PERFORMED BY AGE FOR DETENTIONS

| SEARCHES by Age for Self-Initiated Detentions 7,115 Total Detentions Resultions |         |          |            |            |                              |  |  |
|---------------------------------------------------------------------------------|---------|----------|------------|------------|------------------------------|--|--|
| January 1 - March 31, 2017 in Searches                                          |         |          |            |            |                              |  |  |
|                                                                                 |         |          |            |            | % of Total Detentions        |  |  |
| DESCRIPTION                                                                     | January | February | March      | Total - Q1 | <b>Resulting in Searches</b> |  |  |
| Cursory/ Pat Search                                                             | 355     | 297      | 348        | 1,000      | 14.1%                        |  |  |
| Under 18                                                                        | 20      | 12       | 8          | 40         | 0.6%                         |  |  |
| 18-29                                                                           | 135     | 119      | 138        | 392        | 5.5%                         |  |  |
| 30-39                                                                           | 98      | 71       | 92         | 261        | 3.7%                         |  |  |
| 40-49                                                                           | 39      | 38       | 50         | 127        | 1.8%                         |  |  |
| 50-59                                                                           | 45      | 43       | 45         | 133        | 1.9%                         |  |  |
| 60+                                                                             | 18      | 14       | 15         | 47         | 0.7%                         |  |  |
| Search as a result of Probation or Parole                                       | 134     | 135      | 138        | 407        | 5.7%                         |  |  |
| Under 18                                                                        | 0       | 1        | 2          | 3          | 0.0%                         |  |  |
| 18-29                                                                           | 44      | 52       | - 68       | 164        | 2.3%                         |  |  |
| 30-39                                                                           | 38      | 52       | 36         | 126        | 1.8%                         |  |  |
| 40-49                                                                           | 32      | 22       | 22         | 76         | 1.1%                         |  |  |
| 50-59                                                                           | 18      | 8        |            | 36         | 0.5%                         |  |  |
| 60+                                                                             | 2       | 0        |            | 2          | 0.0%                         |  |  |
| Search Incident to Arrest                                                       | 308     | 275      | <b>296</b> | 2<br>879   | 12.4%                        |  |  |
| Under 18                                                                        | 308     |          |            |            | 0.4%                         |  |  |
|                                                                                 | /       | 11       | 7          | 25         |                              |  |  |
| 18-29                                                                           | 118     | 103      | 119        | 340        | 4.8%                         |  |  |
| 30-39                                                                           | 92      | 91       | 82         | 265        | 3.7%                         |  |  |
| 40-49                                                                           | 49      | 39       | 59         | 147        | 2.1%                         |  |  |
| 50-59                                                                           | 31      | 24       |            | 81         | 1.1%                         |  |  |
| 60+                                                                             | 11      | 7        |            | 21         | 0.3%                         |  |  |
| Search w/consent                                                                | 39      | 34       | 59         | 132        | 1.9%                         |  |  |
| Under 18                                                                        | 0       | 3        | 3          | 6          | 0.1%                         |  |  |
| 18-29                                                                           | 14      | 10       | 20         | 44         | 0.6%                         |  |  |
| 30-39                                                                           | 8       | 7        | 17         | 32         | 0.4%                         |  |  |
| 40-49                                                                           | 9       | 7        | 11         | 27         | 0.4%                         |  |  |
| 50-59                                                                           | 4       | 6        | 6          | 16         | 0.2%                         |  |  |
| 60+                                                                             | 4       | 1        | 2          | 7          | 0.1%                         |  |  |
| Search w/o Consent                                                              | 49      | 38       | 55         | 142        | 2.0%                         |  |  |
| Under 18                                                                        | 4       | 7        | 4          | 15         | 0.2%                         |  |  |
| 18-29                                                                           | 24      | 12       | 22         | 58         | 0.8%                         |  |  |
| 30-39                                                                           | 11      | 8        | 13         | 32         | 0.4%                         |  |  |
| 40-49                                                                           | 4       | 5        | 5          | 14         | 0.2%                         |  |  |
| 50-59                                                                           | 6       | 4        | 7          | 17         | 0.2%                         |  |  |
| 60+                                                                             | 0       | 2        | 4          | 6          | 0.1%                         |  |  |
| Suspicious Object / Weapons Search                                              | 0       | 0        | 0          | 0          | 0.0%                         |  |  |
| Under 18                                                                        | 0       | 0        | 0          | 0          | 0.0%                         |  |  |
| 18-29                                                                           | 0       | 0        | 0          | 0          | 0.0%                         |  |  |
| 30-39                                                                           | 0       |          |            |            | 0.0%                         |  |  |
| 40-49                                                                           | 0       |          |            | 0          | 0.0%                         |  |  |
| 50-59                                                                           | 0       | 0        |            | 0          | 0.0%                         |  |  |
| 60+                                                                             | 0       |          |            |            | 0.0%                         |  |  |
| Vehicle Inventory                                                               | 1       |          |            | 9          | 0.1%                         |  |  |
| Under 18                                                                        | 0       |          |            | 0          | 0.0%                         |  |  |
| 18-29                                                                           | 0       |          |            | 2          | 0.0%                         |  |  |
| 30-39                                                                           | 0       |          |            | 2          | 0.0%                         |  |  |
|                                                                                 | 0       |          |            | 2          |                              |  |  |
| 40-49                                                                           |         |          |            |            | 0.0%                         |  |  |
| 50-59                                                                           | 0       | 0        |            | 1          | 0.0%                         |  |  |
| 60+<br>TOTAL                                                                    | 1       | 1        |            |            | 0.0%                         |  |  |
| TOTAL                                                                           | 886     | 783      | 900        | 2,569      | 36.1%                        |  |  |