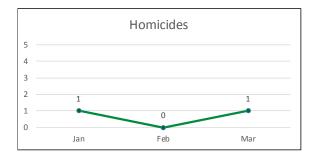

### Shootings, Firearm Seizures, Homicides, Part 1 Violent Crimes, Total Detentions, and Total Traffic Stops January 1 – March 31, 2017