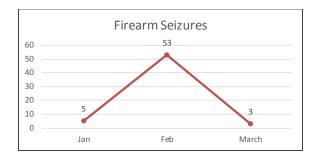

### Central District Shootings, Firearm Seizures, Homicides, Part 1 Violent Crimes, Total Detentions, and Total Traffic Stops January 1 – March 31, 2017