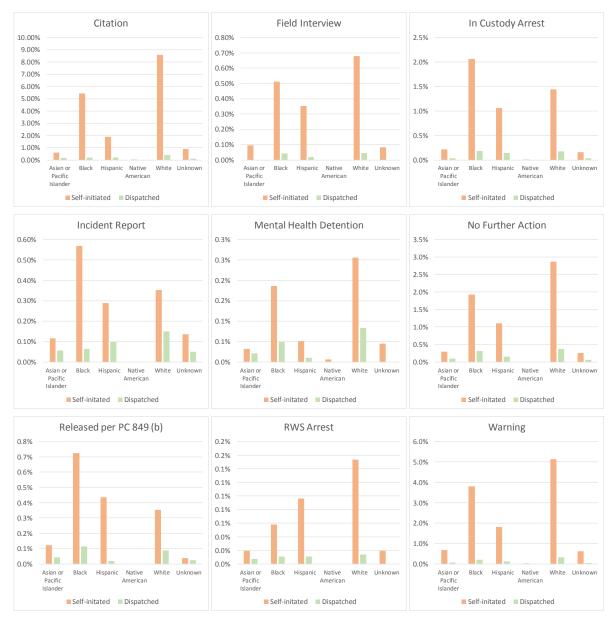

# SEC. 96A.3 (a) (5) TOTAL FOR EACH TYPE OF SEARCH PERFORMED BY AGE FOR DETENTIONS

| SEARCHES by Age for Self-Initiated Detentions 7,115 Total Detentions Resultions |         |          |            |            |                              |  |  |
|---------------------------------------------------------------------------------|---------|----------|------------|------------|------------------------------|--|--|
| January 1 - March 31, 2017 in Searches                                          |         |          |            |            |                              |  |  |
|                                                                                 |         |          |            |            | % of Total Detentions        |  |  |
| DESCRIPTION                                                                     | January | February | March      | Total - Q1 | <b>Resulting in Searches</b> |  |  |
| Cursory/ Pat Search                                                             | 355     | 297      | 348        | 1,000      | 14.1%                        |  |  |
| Under 18                                                                        | 20      | 12       | 8          | 40         | 0.6%                         |  |  |
| 18-29                                                                           | 135     | 119      | 138        | 392        | 5.5%                         |  |  |
| 30-39                                                                           | 98      | 71       | 92         | 261        | 3.7%                         |  |  |
| 40-49                                                                           | 39      | 38       | 50         | 127        | 1.8%                         |  |  |
| 50-59                                                                           | 45      | 43       | 45         | 133        | 1.9%                         |  |  |
| 60+                                                                             | 18      | 14       | 15         | 47         | 0.7%                         |  |  |
| Search as a result of Probation or Parole                                       | 134     | 135      | 138        | 407        | 5.7%                         |  |  |
| Under 18                                                                        | 0       | 1        | 2          | 3          | 0.0%                         |  |  |
| 18-29                                                                           | 44      | 52       | - 68       | 164        | 2.3%                         |  |  |
| 30-39                                                                           | 38      | 52       | 36         | 126        | 1.8%                         |  |  |
| 40-49                                                                           | 32      | 22       | 22         | 76         | 1.1%                         |  |  |
| 50-59                                                                           | 18      | 8        |            | 36         | 0.5%                         |  |  |
| 60+                                                                             | 2       | 0        |            | 2          | 0.0%                         |  |  |
| Search Incident to Arrest                                                       | 308     | 275      | <b>296</b> | 2<br>879   | 12.4%                        |  |  |
| Under 18                                                                        | 308     |          |            |            | 0.4%                         |  |  |
|                                                                                 | /       | 11       | 7          | 25         |                              |  |  |
| 18-29                                                                           | 118     | 103      | 119        | 340        | 4.8%                         |  |  |
| 30-39                                                                           | 92      | 91       | 82         | 265        | 3.7%                         |  |  |
| 40-49                                                                           | 49      | 39       | 59         | 147        | 2.1%                         |  |  |
| 50-59                                                                           | 31      | 24       |            | 81         | 1.1%                         |  |  |
| 60+                                                                             | 11      | 7        |            | 21         | 0.3%                         |  |  |
| Search w/consent                                                                | 39      | 34       | 59         | 132        | 1.9%                         |  |  |
| Under 18                                                                        | 0       | 3        | 3          | 6          | 0.1%                         |  |  |
| 18-29                                                                           | 14      | 10       | 20         | 44         | 0.6%                         |  |  |
| 30-39                                                                           | 8       | 7        | 17         | 32         | 0.4%                         |  |  |
| 40-49                                                                           | 9       | 7        | 11         | 27         | 0.4%                         |  |  |
| 50-59                                                                           | 4       | 6        | 6          | 16         | 0.2%                         |  |  |
| 60+                                                                             | 4       | 1        | 2          | 7          | 0.1%                         |  |  |
| Search w/o Consent                                                              | 49      | 38       | 55         | 142        | 2.0%                         |  |  |
| Under 18                                                                        | 4       | 7        | 4          | 15         | 0.2%                         |  |  |
| 18-29                                                                           | 24      | 12       | 22         | 58         | 0.8%                         |  |  |
| 30-39                                                                           | 11      | 8        | 13         | 32         | 0.4%                         |  |  |
| 40-49                                                                           | 4       | 5        | 5          | 14         | 0.2%                         |  |  |
| 50-59                                                                           | 6       | 4        | 7          | 17         | 0.2%                         |  |  |
| 60+                                                                             | 0       | 2        | 4          | 6          | 0.1%                         |  |  |
| Suspicious Object / Weapons Search                                              | 0       | 0        | 0          | 0          | 0.0%                         |  |  |
| Under 18                                                                        | 0       | 0        | 0          | 0          | 0.0%                         |  |  |
| 18-29                                                                           | 0       | 0        | 0          | 0          | 0.0%                         |  |  |
| 30-39                                                                           | 0       |          |            |            | 0.0%                         |  |  |
| 40-49                                                                           | 0       |          |            | 0          | 0.0%                         |  |  |
| 50-59                                                                           | 0       | 0        |            | 0          | 0.0%                         |  |  |
| 60+                                                                             | 0       |          |            |            | 0.0%                         |  |  |
| Vehicle Inventory                                                               | 1       |          |            | 9          | 0.1%                         |  |  |
| Under 18                                                                        | 0       |          |            | 0          | 0.0%                         |  |  |
| 18-29                                                                           | 0       |          |            | 2          | 0.0%                         |  |  |
| 30-39                                                                           | 0       |          |            | 2          | 0.0%                         |  |  |
|                                                                                 | 0       |          |            | 2          |                              |  |  |
| 40-49                                                                           |         |          |            |            | 0.0%                         |  |  |
| 50-59                                                                           | 0       | 0        |            | 1          | 0.0%                         |  |  |
| 60+<br>TOTAL                                                                    | 1       | 1        |            |            | 0.0%                         |  |  |
| TOTAL                                                                           | 886     | 783      | 900        | 2,569      | 36.1%                        |  |  |

Prepared by SFPD Crime Analysis Unit on June 25, 2017

Data Sources: E-Stops Database, accessed via Business Intelligence Tools