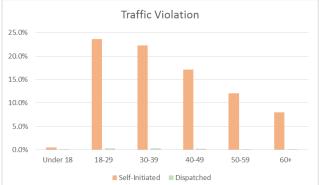

|
| 18-29                                | 29      | 35       | 34    | 98         | 0.3%                        |
| 30-39                                | 34      | 17       | 27    | 78         | 0.3%                        |
| 40-49                                | 17      | 20       | 22    | 59         | 0.2%                        |
| 50-59                                | 8       | 15       | 15    | 38         | 0.1%                        |
| 60+                                  | 8       | 10       | 15    | 33         | 0.1%                        |
| Grand Total                          | 381     | 411      | 460   | 1,252      | 4.4%                        |

#### **REASONS FOR TRAFFIC STOPS BY AGE, Contd.**



## **REASONS FOR TRAFFIC STOPS BY AGE, Contd.**











#### SEC. 96A.3(d) REASONS FOR TRAFFIC STOPS BY GENDER

| REASONS FOR SELF-INITIAT<br>BY GENDER<br>January 1 - March 31, 2017 | al Traffic Stops |          |       |            |                  |
|---------------------------------------------------------------------|------------------|----------|-------|------------|------------------|
|                                                                     |                  |          |       |            | % OF TOTAL       |
| DESCRIPTION                                                         | JANUARY          | FEBRUARY | MARCH | Total - Q1 | TRAFFIC<br>STOPS |
| Consensual Encounter                                                | 35               | 36       | 25    | 96         | 0.3%             |
| FEMALE