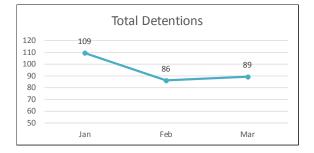

#### SEC. 96A.3.(a)(7) THE DATA FOR ENCOUNTERS REQUIRED TO BE REPORTED BY THIS SUBSECTION (a) SHALL BE REPORTED SEPARATELY FOR DETENTIONS AND TRAFFIC STOPS.

| TOTAL ENCOUNTERS44,270 Total EncountersJanuary 1 - March 31, 201744,270 Total Encounters |         |          |        |        |                          |  |
|------------------------------------------------------------------------------------------|---------|----------|--------|--------|--------------------------|--|
| Encounters Description                                                                   | JANUARY | FEBRUARY | MARCH  | Total  | % of Total<br>Encounters |  |
| Detentions - Self-Initiated Activity                                                     | 2,575   | 2,212    | 2,505  | 7,292  | 16.5%                    |  |
| Detentions - Dispatched Call                                                             | 3,027   | 2,475    | 2,812  | 8,314  | 18.8%                    |  |
| Total Detentions                                                                         | 5,602   | 4,687    | 5,317  | 15,606 | 35.3%                    |  |
| Traffic Stops - Self-Initiated Activity                                                  | 8,958   | 8,478    | 9,976  | 27,412 | 61.9%                    |  |
| Traffic Stops - Dispatched Call                                                          | 381     | 411      | 460    | 1,252  | 2.8%                     |  |
| Total Traffic Stops                                                                      | 9,339   | 8,889    | 10,436 | 28,664 | 64.7%                    |  |
| Grand Total                                                                              | 14,941  | 13,576   | 15,753 | 44,270 | 100%                     |  |