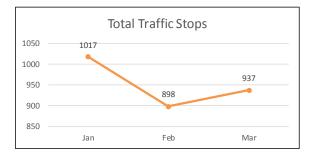

### Central District Shootings, Firearm Seizures, Homicides, Part 1 Violent Crimes, Total Detentions, and Total Traffic Stops January 1 – March 31, 2017