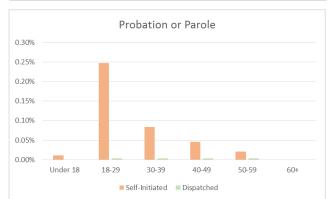

# SEC. 96A.3 (a) (5) TOTAL FOR EACH TYPE OF SEARCH PERFORMED BY AGE FOR DETENTIONS

| SEARCHES by Age for Self-Initiated Detentions 7,115 Total Detentions Resultions |         |          |            |            |                              |  |  |
|---------------------------------------------------------------------------------|---------|----------|------------|------------|------------------------------|--|--|
| January 1 - March 31, 2017 in Searches                                          |         |          |            |            |                              |  |  |
|                                                                                 |         |          |            |            | % of Total Detentions        |  |  |
| DESCRIPTION                                                                     | January | February | March      | Total - Q1 | <b>Resulting in Searches</b> |  |  |
| Cursory/ Pat Search                                                             | 355     | 297      | 348        | 1,000      | 14.1%                        |  |  |
| Under 18                                                                        | 20      | 12       | 8          | 40         | 0.6%                         |  |  |
| 18-29                                                                           | 135     | 119      | 138        | 392        | 5.5%                         |  |  |
| 30-39                                                                           | 98      | 71       | 92         | 261        | 3.7%                         |  |  |
| 40-49                                                                           | 39      | 38       | 50         | 127        | 1.8%                         |  |  |
| 50-59                                                                           | 45      | 43       | 45         | 133        | 1.9%                         |  |  |
| 60+                                                                             | 18      | 14       | 15         | 47         | 0.7%                         |  |  |
| Search as a result of Probation or Parole                                       | 134     | 135      | 138        | 407        | 5.7%                         |  |  |
| Under 18                                                                        | 0       | 1        | 2          | 3          | 0.0%                         |  |  |
| 18-29                                                                           | 44      | 52       | - 68       | 164        | 2.3%                         |  |  |
| 30-39                                                                           | 38      | 52       | 36         | 126        | 1.8%                         |  |  |
| 40-49                                                                           | 32      | 22       | 22         | 76         | 1.1%                         |  |  |
| 50-59                                                                           | 18      | 8        |            | 36         | 0.5%                         |  |  |
| 60+                                                                             | 2       | 0        |            | 2          | 0.0%                         |  |  |
| Search Incident to Arrest                                                       | 308     | 275      | <b>296</b> | 2<br>879   | 12.4%                        |  |  |
| Under 18                                                                        | 308     |          |            |            | 0.4%                         |  |  |
|                                                                                 | /       | 11       | 7          | 25         |                              |  |  |
| 18-29                                                                           | 118     | 103      | 119        | 340        | 4.8%                         |  |  |
| 30-39                                                                           | 92      | 91       | 82         | 265        | 3.7%                         |  |  |
| 40-49                                                                           | 49      | 39       | 59         | 147        | 2.1%                         |  |  |
| 50-59                                                                           | 31      | 24       |            | 81         | 1.1%                         |  |  |
| 60+                                                                             | 11      | 7        |            | 21         | 0.3%                         |  |  |
| Search w/consent                                                                | 39      | 34       | 59         | 132        | 1.9%                         |  |  |
| Under 18                                                                        | 0       | 3        | 3          | 6          | 0.1%                         |  |  |
| 18-29                                                                           | 14      | 10       | 20         | 44         | 0.6%                         |  |  |
| 30-39                                                                           | 8       | 7        | 17         | 32         | 0.4%                         |  |  |
| 40-49                                                                           | 9       | 7        | 11         | 27         | 0.4%                         |  |  |
| 50-59                                                                           | 4       | 6        | 6          | 16         | 0.2%                         |  |  |
| 60+                                                                             | 4       | 1        | 2          | 7          | 0.1%                         |  |  |
| Search w/o Consent                                                              | 49      | 38       | 55         | 142        | 2.0%                         |  |  |
| Under 18                                                                        | 4       | 7        | 4          | 15         | 0.2%                         |  |  |
| 18-29                                                                           | 24      | 12       | 22         | 58         | 0.8%                         |  |  |
| 30-39                                                                           | 11      | 8        | 13         | 32         | 0.4%                         |  |  |
| 40-49                                                                           | 4       | 5        | 5          | 14         | 0.2%                         |  |  |
| 50-59                                                                           | 6       | 4        | 7          | 17         | 0.2%                         |  |  |
| 60+                                                                             | 0       | 2        | 4          | 6          | 0.1%                         |  |  |
| Suspicious Object / Weapons Search                                              | 0       | 0        | 0          | 0          | 0.0%                         |  |  |
| Under 18                                                                        | 0       | 0        | 0          | 0          | 0.0%                         |  |  |
| 18-29                                                                           | 0       | 0        | 0          | 0          | 0.0%                         |  |  |
| 30-39                                                                           | 0       |          |            |            | 0.0%                         |  |  |
| 40-49                                                                           | 0       |          |            | 0          | 0.0%                         |  |  |
| 50-59                                                                           | 0       | 0        |            | 0          | 0.0%                         |  |  |
| 60+                                                                             | 0       |          |            |            | 0.0%                         |  |  |
| Vehicle Inventory                                                               | 1       |          |            | 9          | 0.1%                         |  |  |
| Under 18                                                                        | 0       |          |            | 0          | 0.0%                         |  |  |
| 18-29                                                                           | 0       |          |            | 2          | 0.0%                         |  |  |
| 30-39                                                                           | 0       |          |            | 2          | 0.0%                         |  |  |
|                                                                                 | 0       |          |            | 2          |                              |  |  |
| 40-49                                                                           |         |          |            |            | 0.0%                         |  |  |
| 50-59                                                                           | 0       | 0        |            | 1          | 0.0%                         |  |  |
| 60+<br>TOTAL                                                                    | 1       | 1        |            |            | 0.0%                         |  |  |
| TOTAL                                                                           | 886     | 783      | 900        | 2,569      | 36.1%                        |  |  |