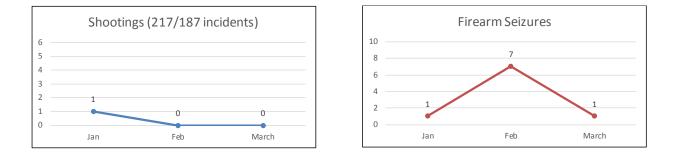

### Central District Shootings, Firearm Seizures, Homicides, Part 1 Violent Crimes, Total Detentions, and Total Traffic Stops January 1 – March 31, 2017