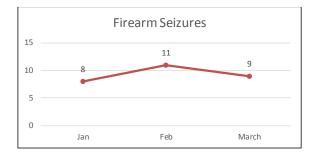

### Central District Shootings, Firearm Seizures, Homicides, Part 1 Violent Crimes, Total Detentions, and Total Traffic Stops January 1 – March 31, 2017