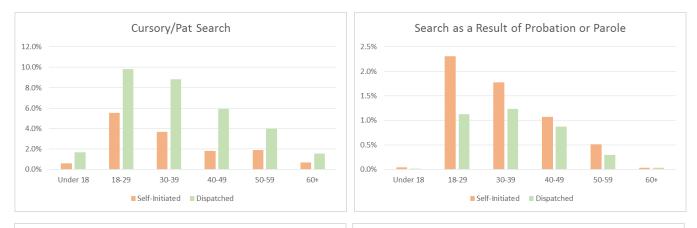

# SEC. 96A.3 (a) (5) TOTAL FOR EACH TYPE OF SEARCH PERFORMED BY AGE FOR DETENTIONS

| SEARCHES by Age for Self-Initiated Detentions 7,115 Total Detentions Resultions |         |          |            |            |                              |  |  |
|---------------------------------------------------------------------------------|---------|----------|------------|------------|------------------------------|--|--|
| January 1 - March 31, 2017 in Searches                                          |         |          |            |            |                              |  |  |
|                                                                                 |         |          |            |            | % of Total Detentions        |  |  |
| DESCRIPTION                                                                     | January | February | March      | Total - Q1 | <b>Resulting in Searches</b> |  |  |
| Cursory/ Pat Search                                                             | 355     | 297      | 348        | 1,000      | 14.1%                        |  |  |
| Under 18                                                                        | 20      | 12       | 8          | 40         | 0.6%                         |  |  |
| 18-29                                                                           | 135     | 119      | 138        | 392        | 5.5%                         |  |  |
| 30-39                                                                           | 98      | 71       | 92         | 261        | 3.7%                         |  |  |
| 40-49                                                                           | 39      | 38       | 50         | 127        | 1.8%                         |  |  |
| 50-59                                                                           | 45      | 43       | 45         | 133        | 1.9%                         |  |  |
| 60+                                                                             | 18      | 14       | 15         | 47         | 0.7%                         |  |  |
| Search as a result of Probation or Parole                                       | 134     | 135      | 138        | 407        | 5.7%                         |  |  |
| Under 18                                                                        | 0       | 1        | 2          | 3          | 0.0%                         |  |  |
| 18-29                                                                           | 44      | 52       | - 68       | 164        | 2.3%                         |  |  |
| 30-39                                                                           | 38      | 52       | 36         | 126        | 1.8%                         |  |  |
| 40-49                                                                           | 32      | 22       | 22         | 76         | 1.1%                         |  |  |
| 50-59                                                                           | 18      | 8        |            | 36         | 0.5%                         |  |  |
| 60+                                                                             | 2       | 0        |            | 2          | 0.0%                         |  |  |
| Search Incident to Arrest                                                       | 308     | 275      | <b>296</b> | 2<br>879   | 12.4%                        |  |  |
| Under 18                                                                        | 308     |          |            |            | 0.4%                         |  |  |
|                                                                                 | /       | 11       | 7          | 25         |                              |  |  |
| 18-29                                                                           | 118     | 103      | 119        | 340        | 4.8%                         |  |  |
| 30-39                                                                           | 92      | 91       | 82         | 265        | 3.7%                         |  |  |
| 40-49                                                                           | 49      | 39       | 59         | 147        | 2.1%                         |  |  |
| 50-59                                                                           | 31      | 24       |            | 81         | 1.1%                         |  |  |
| 60+                                                                             | 11      | 7        |            | 21         | 0.3%                         |  |  |
| Search w/consent                                                                | 39      | 34       | 59         | 132        | 1.9%                         |  |  |
| Under 18                                                                        | 0       | 3        | 3          | 6          | 0.1%                         |  |  |
| 18-29                                                                           | 14      | 10       | 20         | 44         | 0.6%                         |  |  |
| 30-39                                                                           | 8       | 7        | 17         | 32         | 0.4%                         |  |  |
| 40-49                                                                           | 9       | 7        | 11         | 27         | 0.4%                         |  |  |
| 50-59                                                                           | 4       | 6        | 6          | 16         | 0.2%                         |  |  |
| 60+                                                                             | 4       | 1        | 2          | 7          | 0.1%                         |  |  |
| Search w/o Consent                                                              | 49      | 38       | 55         | 142        | 2.0%                         |  |  |
| Under 18                                                                        | 4       | 7        | 4          | 15         | 0.2%                         |  |  |
| 18-29                                                                           | 24      | 12       | 22         | 58         | 0.8%                         |  |  |
| 30-39                                                                           | 11      | 8        | 13         | 32         | 0.4%                         |  |  |
| 40-49                                                                           | 4       | 5        | 5          | 14         | 0.2%                         |  |  |
| 50-59                                                                           | 6       | 4        | 7          | 17         | 0.2%                         |  |  |
| 60+                                                                             | 0       | 2        | 4          | 6          | 0.1%                         |  |  |
| Suspicious Object / Weapons Search                                              | 0       | 0        | 0          | 0          | 0.0%                         |  |  |
| Under 18                                                                        | 0       | 0        | 0          | 0          | 0.0%                         |  |  |
| 18-29                                                                           | 0       | 0        | 0          | 0          | 0.0%                         |  |  |
| 30-39                                                                           | 0       |          |            |            | 0.0%                         |  |  |
| 40-49                                                                           | 0       |          |            | 0          | 0.0%                         |  |  |
| 50-59                                                                           | 0       | 0        |            | 0          | 0.0%                         |  |  |
| 60+                                                                             | 0       |          |            |            | 0.0%                         |  |  |
| Vehicle Inventory                                                               | 1       |          |            | 9          | 0.1%                         |  |  |
| Under 18                                                                        | 0       |          |            | 0          | 0.0%                         |  |  |
| 18-29                                                                           | 0       |          |            | 2          | 0.0%                         |  |  |
| 30-39                                                                           | 0       |          |            | 2          | 0.0%                         |  |  |
|                                                                                 | 0       |          |            | 2          |                              |  |  |
| 40-49                                                                           |         |          |            |            | 0.0%                         |  |  |
| 50-59                                                                           | 0       | 0        |            | 1          | 0.0%                         |  |  |
| 60+<br>TOTAL                                                                    | 1       | 1        |            |            | 0.0%                         |  |  |
| TOTAL                                                                           | 886     | 783      | 900        | 2,569      | 36.1%                        |  |  |