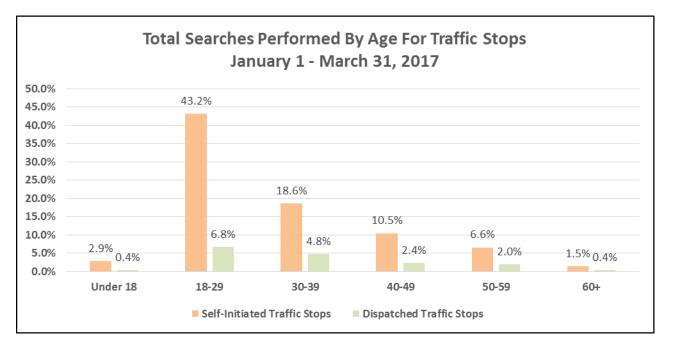

### SEC. 96A.3 (a) (6) TOTAL OF EACH TYPE OF DISPOSITION BY AGE FOR DETENTIONS

| DISPOSITION OF SELF-INIT<br>BY AGE<br>January 1 - March 31, 2017 | ,606 Total | Detentions |           |            |                           |
|------------------------------------------------------------------|------------|------------|-----------|------------|---------------------------|
| · · ·                                                            |            |            |           |            | % OF<br>TOTAL<br>DETENTIO |
| DESCRIPTION                                                      | JANUARY    | FEBRUARY   | MARCH     | Total - Q1 | NS                        |
| Citation                                                         | 1,030      | 773        | 926       | 2,729      | 17.5%                     |
| Under 18                                                         | 7          | 5          | 5         | 17         | 0.1%                      |
| 18-29                                                            | 191        | 176        | 194       | 561        | 3.6%                      |
| 30-39                                                            | 255        | 202        | 216       | 673        | 4.3%                      |
| 40-49                                                            | 220        | 166        | 179       | 565        | 3.6%                      |
| 50-59                                                            | 257        | 154        | 236       | 647<br>266 | 4.1%                      |
| 60+<br>Field Interview                                           | 100<br>94  | 70<br>92   | 96<br>83  | 266        | 1.7%<br>1.7%              |
| Under 18                                                         | 3          | 52         | 1         | 4          | 0.0%                      |
| 18-29                                                            | 40         | 45         | 40        | 125        | 0.8%                      |
| 30-39                                                            | 26         | 19         | 19        | 64         | 0.4%                      |
| 40-49                                                            | 12         | 15         | 13        | 40         | 0.3%                      |
| 50-59                                                            | 9          | 10         | 8         | 27         | 0.2%                      |
| 60+                                                              | 4          | 3          | 2         | 9          | 0.1%                      |
| In Custody Arrest                                                | 272        | 243        | 258       | 773        | 5.0%                      |
| Under 18                                                         | 4          | 7          | 3         | 14         | 0.1%                      |
| 18-29                                                            | 100        | 93         | 113       | 306        | 2.0%                      |
| 30-39                                                            | 84         | 76         | 70        | 230        | 1.5%                      |
| 40-49                                                            | 46         | 36         | 47        | 129        | 0.8%                      |
| 50-59                                                            | 28         | 25         | 21        | 74         | 0.5%                      |
| 60+                                                              | 10         | 6          | 4         | 20         | 0.1%                      |
| Incident Report                                                  | 70         | 77         | 81        | 228        | 1.5%                      |
| Under 18                                                         | 3          | 14         | 8         | 25         | 0.2%                      |
| 18-29                                                            | 24         | 24         | 26        | 74         | 0.5%                      |
| 30-39                                                            | 15         | 19         | 19        | 53         | 0.3%                      |
| 40-49                                                            | 11         | 7          | 12        | 30         | 0.2%                      |
| 50-59                                                            | 13         | 8          | 10        | 31         | 0.2%                      |
| 60+                                                              | 4          | 5          | 6         | 15         | 0.1%                      |
| Mental Health Detention                                          | 37         | 26         | 27        | 90         | 0.6%                      |
| Under 18                                                         |            |            |           |            | 0.0%                      |
| 18-29                                                            | 8          | 3          | 8         | 19         | 0.1%                      |
| 30-39                                                            | 15         | 14         | 7         | 36         | 0.2%                      |
| 40-49                                                            | 3          | 3          | 7         | 13         | 0.1%                      |
| 50-59                                                            | 9          | 2          | 5         | 16         | 0.1%                      |
| 60+                                                              | 2          | 4          |           | 6          | 0.0%                      |
| No Further Action                                                | 349        | 298        | 360       | 1,007      | 6.5%                      |
| Under 18                                                         | 7          | 2          | 4         | 13         | 0.1%                      |
| 18-29                                                            | 106        | 87         | 128       | 321        | 2.1%                      |
| 30-39<br>40-49                                                   | 99<br>70   | 93<br>56   | 104<br>60 | 296<br>186 | 1.9%<br>1.2%              |
| 50-59                                                            | 50         | 47         | 49        | 186        | 0.9%                      |
| 60+                                                              | 17         | 13         | 15        | 45         | 0.3%                      |
| Released per PC 849(b)                                           | 94         | 79         | 88        | 45<br>261  | 1.7%                      |
| Under 18                                                         | 17         | 7          | 5         | 201        | 0.2%                      |
| 18-29                                                            | 40         | 45         | 27        | 112        | 0.2%                      |
| 30-39                                                            | 18         | 11         | 23        | 52         | 0.3%                      |
| 40-49                                                            | 10         | 5          | 17        | 32         | 0.2%                      |
| 50-59                                                            | 4          | 10         | 11        | 25         | 0.2%                      |
| 60+                                                              | 5          | 10         | 5         | 11         | 0.1%                      |
| RWS Arrest                                                       | 15         | 12         | 27        | 54         | 0.3%                      |
| Under 18                                                         | 0          | 0          | 0         | 0          | 0.0%                      |
| 18-29                                                            | 7          | 5          | 11        | 23         | 0.1%                      |
| 30-39                                                            | 4          | 4          | 5         | 13         | 0.1%                      |
| 40-49                                                            | 1          | 2          | 9         | 12         | 0.1%                      |
| 50-59                                                            | 3          | 1          | 2         | 6          | 0.0%                      |
| 60+                                                              | 0          | 0          | 0         | 0          | 0.0%                      |
| Warning                                                          | 617        | 609        | 655       | 1,881      | 12.1%                     |
| Under 18                                                         | 7          | 14         | 16        | 37         | 0.2%                      |
| 18-29                                                            | 203        | 177        | 240       | 620        | 4.0%                      |
| 30-39                                                            | 150        | 182        | 159       | 491        | 3.1%                      |
| 40-49                                                            | 129        | 116        | 120       | 365        | 2.3%                      |
| 50-59                                                            | 88         | 89         | 95        | 272        | 1.7%                      |
| 60+                                                              | 40         | 31         | 25        | 96         | 0.6%                      |
| Total                                                            | 2,578      | 2,209      | 2,505     | 7,292      | 46.7%                     |