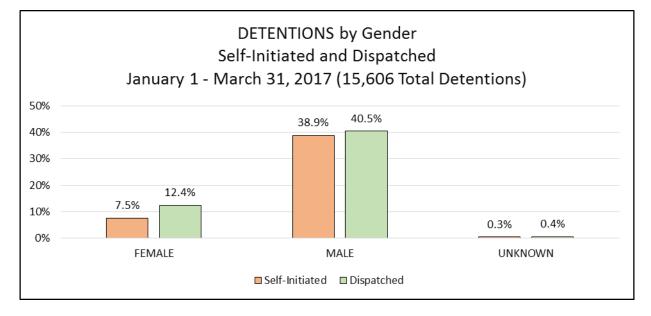

#### SEC. 96A.3 (a) (2) DETENTIONS BY GENDER

| DETENTIONS by Gende<br>January 1 - March 31, 2 | 15,606 Total Detentions |          |       |       |                          |
|------------------------------------------------|-------------------------|----------|-------|-------|--------------------------|
| GENDER                                         | JANUARY                 | FEBRUARY | MARCH | Total | % of Total<br>Detentions |
| FEMALE                                         | 391                     | 371      | 405   | 1,167 | 7.5%                     |
| MALE                                           | 2,157                   | 1,832    | 2,088 | 6,077 | 38.9%                    |
| UNKNOWN                                        | 27                      | 9        | 12    | 48    | 0.3%                     |
| Total                                          | 2,575                   | 2,212    | 2,505 | 7,292 | 46.7%                    |

| DETENTIONS by Gend         | 15,606 Total Detentions |          |       |       |            |  |
|----------------------------|-------------------------|----------|-------|-------|------------|--|
| January 1 - March 31, 2017 |                         |          |       |       |            |  |
|                            |                         |          |       |       | % of Total |  |
| GENDER                     | JANUARY                 | FEBRUARY | MARCH | Total | Detentions |  |
| FEMALE                     | 730                     | 574      | 636   | 1,940 | 12.4%      |  |
| MALE                       | 2,272                   | 1,881    | 2,162 | 6,315 | 40.5%      |  |
| UNKNOWN                    | 25                      | 20       | 14    | 59    | 0.4%       |  |
| Total                      | 3,027                   | 2,475    | 2,812 | 8,314 | 53.3%      |  |