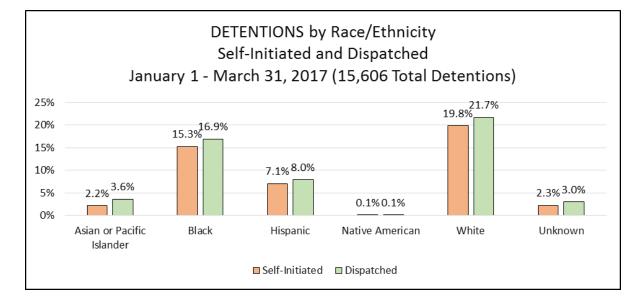

#### SEC. 96A.3 (a) (2) DETENTIONS BY RACE/ETHNICITY

| <b>DETENTIONS by Race/Ethnic</b> | 15,606 Total Detentions |          |       |       |                          |  |  |
|----------------------------------|-------------------------|----------|-------|-------|--------------------------|--|--|
| January 1 - March 31, 2017       |                         |          |       |       |                          |  |  |
| RACE                             | JANUARY                 | FEBRUARY | MARCH | Total | % of Total<br>Detentions |  |  |
| Asian or Pacific Islander        | 103                     | 112      | 125   | 340   | 2.2%                     |  |  |
| Black                            | 818                     | 717      | 848   | 2,383 | 15.3%                    |  |  |
| Hispanic                         | 406                     | 332      | 370   | 1,108 | 7.1%                     |  |  |
| Native American                  | 2                       | 5        | 6     | 13    | 0.1%                     |  |  |
| White                            | 1,124                   | 949      | 1,023 | 3,096 | 19.8%                    |  |  |
| Unknown                          | 122                     | 97       | 133   | 352   | 2.3%                     |  |  |
| Total                            | 2,575                   | 2,212    | 2,505 | 7,292 | 46.7%                    |  |  |

DETENTIONS by Race/Ethnicity - Dispatched January 1 - March 31, 2017

| RACE                      | JANUARY | FEBRUARY | MARCH | Total | % of Total<br>Detentions |  |  |  |
|---------------------------|---------|----------|-------|-------|--------------------------|--|--|--|
| Asian or Pacific Islander | 216     | 161      | 182   | 559   | 3.6%                     |  |  |  |
| Black                     | 996     | 762      | 877   | 2,635 | 16.9%                    |  |  |  |
| Hispanic                  | 422     | 426      | 394   | 1,242 | 8.0%                     |  |  |  |
| Native American           | 8       | 5        | 5     | 18    | 0.1%                     |  |  |  |
| White                     | 1,219   | 983      | 1,185 | 3,387 | 21.7%                    |  |  |  |
| Unknown                   | 166     | 138      | 169   | 473   | 3.0%                     |  |  |  |
| Total                     | 3,027   | 2,475    | 2,812 | 8,314 | 53.3%                    |  |  |  |

15,606 Total Detentions