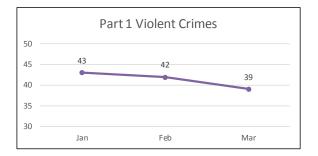

### Shootings, Firearm Seizures, Homicides, Part 1 Violent Crimes, Total Detentions, and Total Traffic Stops January 1 – March 31, 2017