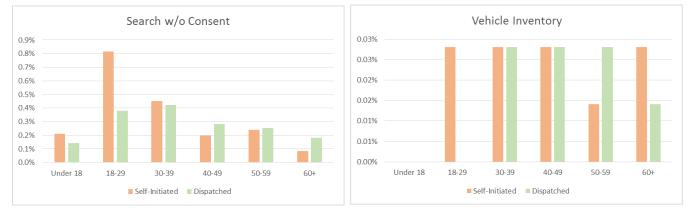

# SEC. 96A.3 (a) (5) TOTAL FOR EACH TYPE OF SEARCH PERFORMED BY AGE FOR DETENTIONS

| SEARCHES by Age for Self-Initiated Detentions 7,115 Total Detentions Resultions |         |          |            |            |                              |  |  |
|---------------------------------------------------------------------------------|---------|----------|------------|------------|------------------------------|--|--|
| January 1 - March 31, 2017 in Searches                                          |         |          |            |            |                              |  |  |
|                                                                                 |         |          |            |            | % of Total Detentions        |  |  |
| DESCRIPTION                                                                     | January | February | March      | Total - Q1 | <b>Resulting in Searches</b> |  |  |
| Cursory/ Pat Search                                                             | 355     | 297      | 348        | 1,000      | 14.1%                        |  |  |
| Under 18                                                                        | 20      | 12       | 8          | 40         | 0.6%                         |  |  |
| 18-29                                                                           | 135     | 119      | 138        | 392        | 5.5%                         |  |  |
| 30-39                                                                           | 98      | 71       | 92         | 261        | 3.7%                         |  |  |
| 40-49                                                                           | 39      | 38       | 50         | 127        | 1.8%                         |  |  |
| 50-59                                                                           | 45      | 43       | 45         | 133        | 1.9%                         |  |  |
| 60+                                                                             | 18      | 14       | 15         | 47         | 0.7%                         |  |  |
| Search as a result of Probation or Parole                                       | 134     | 135      | 138        | 407        | 5.7%                         |  |  |
| Under 18                                                                        | 0       | 1        | 2          | 3          | 0.0%                         |  |  |
| 18-29                                                                           | 44      | 52       | - 68       | 164        | 2.3%                         |  |  |
| 30-39                                                                           | 38      | 52       | 36         | 126        | 1.8%                         |  |  |
| 40-49                                                                           | 32      | 22       | 22         | 76         | 1.1%                         |  |  |
| 50-59                                                                           | 18      | 8        |            | 36         | 0.5%                         |  |  |
| 60+                                                                             | 2       | 0        |            | 2          | 0.0%                         |  |  |
| Search Incident to Arrest                                                       | 308     | 275      | <b>296</b> | 2<br>879   | 12.4%                        |  |  |
| Under 18                                                                        | 308     |          |            |            | 0.4%                         |  |  |
|                                                                                 | /       | 11       | 7          | 25         |                              |  |  |
| 18-29                                                                           | 118     | 103      | 119        | 340        | 4.8%                         |  |  |
| 30-39                                                                           | 92      | 91       | 82         | 265        | 3.7%                         |  |  |
| 40-49                                                                           | 49      | 39       | 59         | 147        | 2.1%                         |  |  |
| 50-59                                                                           | 31      | 24       |            | 81         | 1.1%                         |  |  |
| 60+                                                                             | 11      | 7        |            | 21         | 0.3%                         |  |  |
| Search w/consent                                                                | 39      | 34       | 59         | 132        | 1.9%                         |  |  |
| Under 18                                                                        | 0       | 3        | 3          | 6          | 0.1%                         |  |  |
| 18-29                                                                           | 14      | 10       | 20         | 44         | 0.6%                         |  |  |
| 30-39                                                                           | 8       | 7        | 17         | 32         | 0.4%                         |  |  |
| 40-49                                                                           | 9       | 7        | 11         | 27         | 0.4%                         |  |  |
| 50-59                                                                           | 4       | 6        | 6          | 16         | 0.2%                         |  |  |
| 60+                                                                             | 4       | 1        | 2          | 7          | 0.1%                         |  |  |
| Search w/o Consent                                                              | 49      | 38       | 55         | 142        | 2.0%                         |  |  |
| Under 18                                                                        | 4       | 7        | 4          | 15         | 0.2%                         |  |  |
| 18-29                                                                           | 24      | 12       | 22         | 58         | 0.8%                         |  |  |
| 30-39                                                                           | 11      | 8        | 13         | 32         | 0.4%                         |  |  |
| 40-49                                                                           | 4       | 5        | 5          | 14         | 0.2%                         |  |  |
| 50-59                                                                           | 6       | 4        | 7          | 17         | 0.2%                         |  |  |
| 60+                                                                             | 0       | 2        | 4          | 6          | 0.1%                         |  |  |
| Suspicious Object / Weapons Search                                              | 0       | 0        | 0          | 0          | 0.0%                         |  |  |
| Under 18                                                                        | 0       | 0        | 0          | 0          | 0.0%                         |  |  |
| 18-29                                                                           | 0       | 0        | 0          | 0          | 0.0%                         |  |  |
| 30-39                                                                           | 0       |          |            |            | 0.0%                         |  |  |
| 40-49                                                                           | 0       |          |            | 0          | 0.0%                         |  |  |
| 50-59                                                                           | 0       | 0        |            | 0          | 0.0%                         |  |  |
| 60+                                                                             | 0       |          |            |            | 0.0%                         |  |  |
| Vehicle Inventory                                                               | 1       |          |            | 9          | 0.1%                         |  |  |
| Under 18                                                                        | 0       |          |            | 0          | 0.0%                         |  |  |
| 18-29                                                                           | 0       |          |            | 2          | 0.0%                         |  |  |
| 30-39                                                                           | 0       |          |            | 2          | 0.0%                         |  |  |
|                                                                                 | 0       |          |            | 2          |                              |  |  |
| 40-49                                                                           |         |          |            |            | 0.0%                         |  |  |
| 50-59                                                                           | 0       | 0        |            | 1          | 0.0%                         |  |  |
| 60+<br>TOTAL                                                                    | 1       | 1        |            |            | 0.0%                         |  |  |
| TOTAL                                                                           | 886     | 783      | 900        | 2,569      | 36.1%                        |  |  |