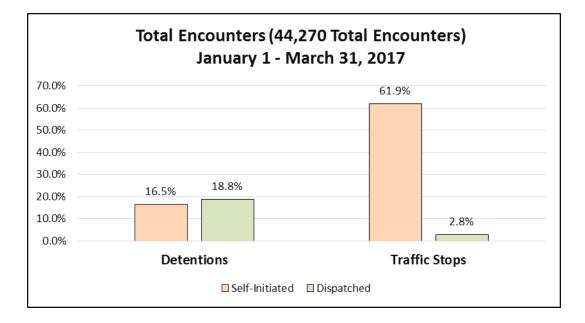

#### SEC. 96A.3.(a)(7) THE DATA FOR ENCOUNTERS REQUIRED TO BE REPORTED BY THIS SUBSECTION (a) SHALL BE REPORTED SEPARATELY FOR DETENTIONS AND TRAFFIC STOPS.

| TOTAL ENCOUNTERS44,270 Total EncountersJanuary 1 - March 31, 201744,270 Total Encounters |         |          |        |        |                          |  |
|------------------------------------------------------------------------------------------|---------|----------|--------|--------|--------------------------|--|
| Encounters Description                                                                   | JANUARY | FEBRUARY | MARCH  | Total  | % of Total<br>Encounters |  |
| Detentions - Self-Initiated Activity                                                     | 2,575   | 2,212    | 2,505  | 7,292  | 16.5%                    |  |
| Detentions - Dispatched Call                                                             | 3,027   | 2,475    | 2,812  | 8,314  | 18.8%                    |  |
| Total Detentions                                                                         | 5,602   | 4,687    | 5,317  | 15,606 | 35.3%                    |  |
| Traffic Stops - Self-Initiated Activity                                                  | 8,958   | 8,478    | 9,976  | 27,412 | 61.9%                    |  |
| Traffic Stops - Dispatched Call                                                          | 381     | 411      | 460    | 1,252  | 2.8%                     |  |
| Total Traffic Stops                                                                      | 9,339   | 8,889    | 10,436 | 28,664 | 64.7%                    |  |
| Grand Total                                                                              | 14,941  | 13,576   | 15,753 | 44,270 | 100%                     |  |