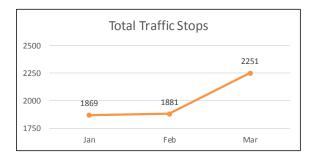

### Central District Shootings, Firearm Seizures, Homicides, Part 1 Violent Crimes, Total Detentions, and Total Traffic Stops January 1 – March 31, 2017