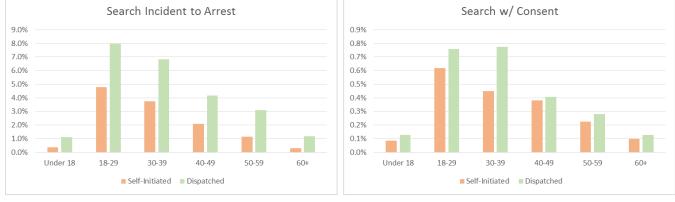

# SEC. 96A.3 (a) (5) TOTAL FOR EACH TYPE OF SEARCH PERFORMED BY AGE FOR DETENTIONS

| SEARCHES by Age for Self-Initiated Detentions 7,115 Total Detentions Resultions |         |          |            |            |                              |  |  |
|---------------------------------------------------------------------------------|---------|----------|------------|------------|------------------------------|--|--|
| January 1 - March 31, 2017 in Searches                                          |         |          |            |            |                              |  |  |
|                                                                                 |         |          |            |            | % of Total Detentions        |  |  |
| DESCRIPTION                                                                     | January | February | March      | Total - Q1 | <b>Resulting in Searches</b> |  |  |
| Cursory/ Pat Search                                                             | 355     | 297      | 348        | 1,000      | 14.1%                        |  |  |
| Under 18                                                                        | 20      | 12       | 8          | 40         | 0.6%                         |  |  |
| 18-29                                                                           | 135     | 119      | 138        | 392        | 5.5%                         |  |  |
| 30-39                                                                           | 98      | 71       | 92         | 261        | 3.7%                         |  |  |
| 40-49                                                                           | 39      | 38       | 50         | 127        | 1.8%                         |  |  |
| 50-59                                                                           | 45      | 43       | 45         | 133        | 1.9%                         |  |  |
| 60+                                                                             | 18      | 14       | 15         | 47         | 0.7%                         |  |  |
| Search as a result of Probation or Parole                                       | 134     | 135      | 138        | 407        | 5.7%                         |  |  |
| Under 18                                                                        | 0       | 1        | 2          | 3          | 0.0%                         |  |  |
| 18-29                                                                           | 44      | 52       | - 68       | 164        | 2.3%                         |  |  |
| 30-39                                                                           | 38      | 52       | 36         | 126        | 1.8%                         |  |  |
| 40-49                                                                           | 32      | 22       | 22         | 76         | 1.1%                         |  |  |
| 50-59                                                                           | 18      | 8        |            | 36         | 0.5%                         |  |  |
| 60+                                                                             | 2       | 0        |            | 2          | 0.0%                         |  |  |
| Search Incident to Arrest                                                       | 308     | 275      | <b>296</b> | 2<br>879   | 12.4%                        |  |  |
| Under 18                                                                        | 308     |          |            |            | 0.4%                         |  |  |
|                                                                                 | /       | 11       | 7          | 25         |                              |  |  |
| 18-29                                                                           | 118     | 103      | 119        | 340        | 4.8%                         |  |  |
| 30-39                                                                           | 92      | 91       | 82         | 265        | 3.7%                         |  |  |
| 40-49                                                                           | 49      | 39       | 59         | 147        | 2.1%                         |  |  |
| 50-59                                                                           | 31      | 24       |            | 81         | 1.1%                         |  |  |
| 60+                                                                             | 11      | 7        |            | 21         | 0.3%                         |  |  |
| Search w/consent                                                                | 39      | 34       | 59         | 132        | 1.9%                         |  |  |
| Under 18                                                                        | 0       | 3        | 3          | 6          | 0.1%                         |  |  |
| 18-29                                                                           | 14      | 10       | 20         | 44         | 0.6%                         |  |  |
| 30-39                                                                           | 8       | 7        | 17         | 32         | 0.4%                         |  |  |
| 40-49                                                                           | 9       | 7        | 11         | 27         | 0.4%                         |  |  |
| 50-59                                                                           | 4       | 6        | 6          | 16         | 0.2%                         |  |  |
| 60+                                                                             | 4       | 1        | 2          | 7          | 0.1%                         |  |  |
| Search w/o Consent                                                              | 49      | 38       | 55         | 142        | 2.0%                         |  |  |
| Under 18                                                                        | 4       | 7        | 4          | 15         | 0.2%                         |  |  |
| 18-29                                                                           | 24      | 12       | 22         | 58         | 0.8%                         |  |  |
| 30-39                                                                           | 11      | 8        | 13         | 32         | 0.4%                         |  |  |
| 40-49                                                                           | 4       | 5        | 5          | 14         | 0.2%                         |  |  |
| 50-59                                                                           | 6       | 4        | 7          | 17         | 0.2%                         |  |  |
| 60+                                                                             | 0       | 2        | 4          | 6          | 0.1%                         |  |  |
| Suspicious Object / Weapons Search                                              | 0       | 0        | 0          | 0          | 0.0%                         |  |  |
| Under 18                                                                        | 0       | 0        | 0          | 0          | 0.0%                         |  |  |
| 18-29                                                                           | 0       | 0        | 0          | 0          | 0.0%                         |  |  |
| 30-39                                                                           | 0       |          |            |            | 0.0%                         |  |  |
| 40-49                                                                           | 0       |          |            | 0          | 0.0%                         |  |  |
| 50-59                                                                           | 0       | 0        |            | 0          | 0.0%                         |  |  |
| 60+                                                                             | 0       |          |            |            | 0.0%                         |  |  |
| Vehicle Inventory                                                               | 1       |          |            | 9          | 0.1%                         |  |  |
| Under 18                                                                        | 0       |          |            | 0          | 0.0%                         |  |  |
| 18-29                                                                           | 0       |          |            | 2          | 0.0%                         |  |  |
| 30-39                                                                           | 0       |          |            | 2          | 0.0%                         |  |  |
|                                                                                 | 0       |          |            | 2          |                              |  |  |
| 40-49                                                                           |         |          |            |            | 0.0%                         |  |  |
| 50-59                                                                           | 0       | 0        |            | 1          | 0.0%                         |  |  |
| 60+<br>TOTAL                                                                    | 1       | 1        |            |            | 0.0%                         |  |  |
| TOTAL                                                                           | 886     | 783      | 900        | 2,569      | 36.1%                        |  |  |