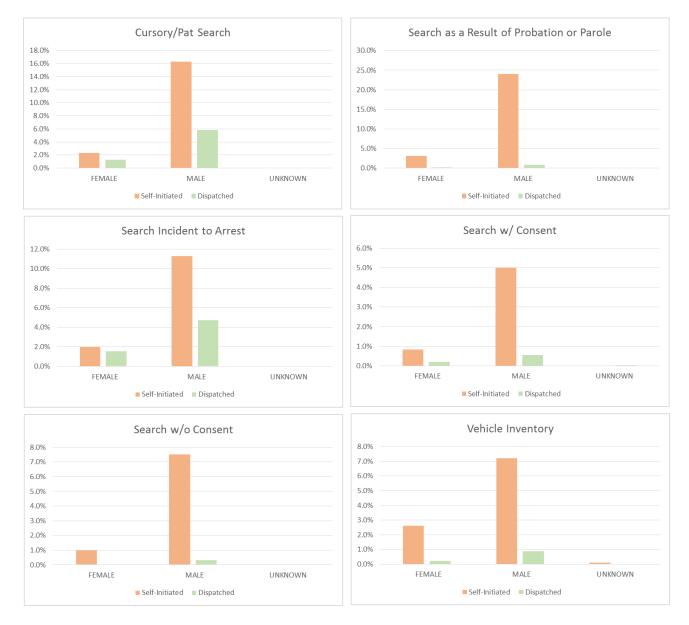

## SEC. 96A.3 (a) (5) TOTAL FOR EACH TYPE OF SEARCH PERFORMED BY RACE/ETHNICITY FOR DETENTIONS

| SEARCHES by Race/Ethnicity for Self-Initi | l Detentions Resulting |          |       |                  |                              |  |
|-------------------------------------------|------------------------|----------|-------|------------------|------------------------------|--|
| January 1 - March 31, 2017                |                        |          |       |                  | in Searches                  |  |
|                                           |                        |          |       | % of Total Deten |                              |  |
| DESCRIPTION                               | January                | February | March | Total - Q1       | <b>Resulting in Searches</b> |  |
| Cursory/ Pat Search                       | 355                    | 297      | 348   | 1,000            | 14.1%                        |  |
| Asian or Pacific Islander                 | 17                     | 24       | 17    | 58               | 0.8%                         |  |
| Black                                     | 104                    | 113      | 113   | 330              | 4.6%                         |  |
| Hispanic                                  | 115                    | 66       | 82    | 263              | 3.7%                         |  |
| Native American                           | 0                      | 0        | 0     | 0                | 0.0%                         |  |
| White                                     | 105                    | 80       | 114   | 299              | 4.2%                         |  |
| Unknown                                   | 14                     | 14       | 22    | 50               | 0.7%                         |  |
| Search as a result of Probation or Parole | 134                    | 135      | 138   | 407              | 5.7%                         |  |
| Asian or Pacific Islander                 | 3                      | 9        | 13    | 25               | 0.4%                         |  |
| Black                                     | 61                     | 48       | 60    | 169              | 2.4%                         |  |
| Hispanic                                  | 21                     | 25       | 19    | 65               | 0.9%                         |  |
| Native American                           | 0                      | 0        | 0     | 0                | 0.0%                         |  |
| White                                     | 44                     | 48       | 43    | 135              | 1.9%                         |  |
| Unknown                                   | 5                      | 5        | .3    | 13               | 0.2%                         |  |
| Search Incident to Arrest                 | 308                    | 275      | 296   | 879              | 12.4%                        |  |
| Asian or Pacific Islander                 | 15                     | 8        | 20    | 43               | 0.6%                         |  |
| Black                                     | 120                    | -        | 107   | -                | 4.8%                         |  |
| Hispanic                                  | 67                     | 64       | 63    | 194              | 2.7%                         |  |
| Native American                           | 1                      | 0        | 1     | 2                | 0.0%                         |  |
| White                                     | 93                     | 78       | 96    | 267              | 3.8%                         |  |
| Unknown                                   | 12                     |          | 9     |                  | 0.5%                         |  |
| Search w/consent                          | 39                     | 34       | 59    | 132              | 1.9%                         |  |
| Asian or Pacific Islander                 | 1                      | 34       | 8     | 132              | 0.1%                         |  |
| Black                                     | 15                     | 13       | 22    | 50               | 0.7%                         |  |
| Hispanic                                  | 8                      |          | 13    | 27               | 0.4%                         |  |
| Native American                           | 0                      | 0        | 13    | 0                | 0.0%                         |  |
| White                                     | 13                     | 13       | 10    | 36               | 0.5%                         |  |
| Unknown                                   | 2                      | 13       | 10    | 30               | 0.1%                         |  |
| Search w/o Consent                        | 49                     | 38       | 55    | 142              | 2.0%                         |  |
|                                           | -                      |          |       |                  |                              |  |
| Asian or Pacific Islander                 | 2<br>22                | 1        | 3     | 6                | 0.1%                         |  |
| Black                                     |                        | 22       | 24    |                  | 1.0%                         |  |
| Hispanic                                  | 10                     | 4        | 14    | 28               | 0.4%                         |  |
| Native American                           | 0                      |          | 0     | 0                | 0.0%                         |  |
| White                                     | 12                     | 9        | 13    | 34               | 0.5%                         |  |
| Unknown                                   | 3                      |          | 1     | 6                | 0.1%                         |  |
| Suspicious Object / Weapons Search        | 0                      |          | 0     | 0                | 0.0%                         |  |
| Asian or Pacific Islander                 | 0                      |          | 0     | 0                | 0.0%                         |  |
| Black                                     | 0                      |          | 0     | 0                | 0.0%                         |  |
| Hispanic                                  | 0                      |          | -     | 0                | 0.0%                         |  |
| Native American                           | 0                      |          |       |                  | 0.0%                         |  |
| White                                     | 0                      |          |       |                  | 0.0%                         |  |
| Unknown                                   | 0                      |          |       |                  | 0.0%                         |  |
| Vehicle Inventory                         | 1                      |          |       |                  | 0.1%                         |  |
| Asian or Pacific Islander                 | 0                      |          |       |                  | 0.0%                         |  |
| Black                                     | 1                      |          | 3     |                  | 0.1%                         |  |
| Hispanic                                  | 0                      |          | 0     |                  | 0.0%                         |  |
| Native American                           | 0                      |          |       |                  | 0.0%                         |  |
| White                                     | 0                      |          | 1     |                  | 0.0%                         |  |
| Unknown                                   | 0                      | 0        | 0     |                  |                              |  |
| TOTAL                                     | 886                    | 783      | 900   | 2,569            | 36.1%                        |  |

# TOTAL FOR EACH TYPE OF SEARCH PERFORMED BY RACE/ETHNICITY FOR DETENTIONS, Contd.

| SEARCHES by Race/Ethnicity for Dispatch                         | 7,115 Total Detentions Resulting |       |             |            |                       |
|-----------------------------------------------------------------|----------------------------------|-------|-------------|------------|-----------------------|
| January 1 - March 31, 2017                                      | 1                                |       | in Searches |            |                       |
|                                                                 |                                  |       |             |            | % of Total Detentions |
| DESCRIPTION                                                     |                                  |       |             | Total - Q1 | Resulting in Searches |
| Cursory/ Pat Search                                             | 796                              | 676   | 788         | 2,260      | 31.8%                 |
| Asian or Pacific Islander                                       | 45                               | 38    | 42          | 125        | 1.8%                  |
| Black                                                           | 296                              | 198   | 261         | 755        | 10.6%                 |
| Hispanic                                                        | 164                              | 153   | 106         | 423        | 5.9%                  |
| Native American                                                 | 1                                | 2     | 0           | 3          | 0.0%                  |
| White                                                           | 255                              | 254   | 335         | 844        | 11.9%                 |
| Unknown                                                         | 35                               | 31    | 44          | 110        | 1.5%                  |
| Search as a result of Probation or Parole                       | 88                               | 67    | 99          | 254        | 3.6%                  |
| Asian or Pacific Islander                                       | 6                                | 2     | 4           | 12         | 0.2%                  |
| Black                                                           | 35                               | 32    | 35          | 102        | 1.4%                  |
| Hispanic                                                        | 13                               | 11    | 12          | 36         | 0.5%                  |
| Native American                                                 | 0                                | 0     | 0           | 0          | 0.0%                  |
| White                                                           | 31                               | 21    | 46          | 98         | 1.4%                  |
| Unknown                                                         | 3                                | 1     | 2           | 6          | 0.1%                  |
| Search Incident to Arrest                                       | 614                              | 479   | 638         | 1,731      | 24.3%                 |
| Asian or Pacific Islander                                       | 48                               | 31    | 37          | 116        | 1.6%                  |
| Black                                                           | 218                              | 177   | 219         | 614        | 8.6%                  |
| Hispanic                                                        | 96                               | 86    | 115         | 297        | 4.2%                  |
| Native American                                                 | 1                                | 2     | 1           | 4          | 0.1%                  |
| White                                                           | 228                              | 156   | 233         | 617        | 8.7%                  |
| Unknown                                                         | 23                               | 27    | 33          | 83         | 1.2%                  |
| Search w/consent                                                | 61                               | 47    | 68          |            | 2.5%                  |
| Asian or Pacific Islander                                       | 5                                | 4     | 3           | 12         | 0.2%                  |
| Black                                                           | 13                               | . 15  | 19          | 47         | 0.7%                  |
| Hispanic                                                        | 10                               | 7     | 14          | 31         | 0.4%                  |
| Native American                                                 | 0                                | 0     | 0           | 0          | 0.0%                  |
| White                                                           | 25                               | 18    | 28          | 71         | 1.0%                  |
| Unknown                                                         | 8                                | 3     | 4           | 15         | 0.2%                  |
| Search w/o Consent                                              | 49                               | 35    | 34          | 118        | 1.7%                  |
| Asian or Pacific Islander                                       | -13                              | 2     | 2           | 6          | 0.1%                  |
| Black                                                           | 21                               | 13    | 6           | 40         | 0.6%                  |
| Hispanic                                                        | 6                                | 9     | 7           | 22         | 0.3%                  |
| Native American                                                 | 0                                | 0     | 0           | 0          | 0.0%                  |
| White                                                           | 15                               | 10    | 16          | 41         | 0.6%                  |
| Unknown                                                         | 5                                | 10    | 3           | 9          | 0.1%                  |
|                                                                 | 0                                |       |             |            |                       |
| Suspicious Object / Weapons Search<br>Asian or Pacific Islander | 0                                | -     | -           | -          | <b>0.0%</b><br>0.0%   |
|                                                                 |                                  |       | 0           |            |                       |
| Black                                                           | 0                                |       |             |            | 0.0%                  |
| Hispanic                                                        | 0                                |       |             |            | 0.0%                  |
| Native American                                                 | 0                                |       | 0           |            | 0.0%                  |
| White                                                           | 0                                |       | 0           |            | 0.0%                  |
| Unknown                                                         | 0                                |       | 0           |            | 0.0%                  |
| Vehicle Inventory                                               | 1                                | 3     |             |            | 0.1%                  |
| Asian or Pacific Islander                                       | 0                                |       | 0           |            | 0.0%                  |
| Black                                                           | 1                                | 0     | 2           | 3          | 0.0%                  |
| Hispanic                                                        | 0                                |       | 1           | 2          | 0.0%                  |
| Native American                                                 | 0                                |       | 0           |            | 0.0%                  |
| White                                                           | 0                                |       | 0           |            | 0.0%                  |
| Unknown                                                         | 0                                |       | 0           |            | 0.0%                  |
| TOTAL                                                           | 1,609                            | 1,307 | 1,630       | 4,546      | 63.9%                 |