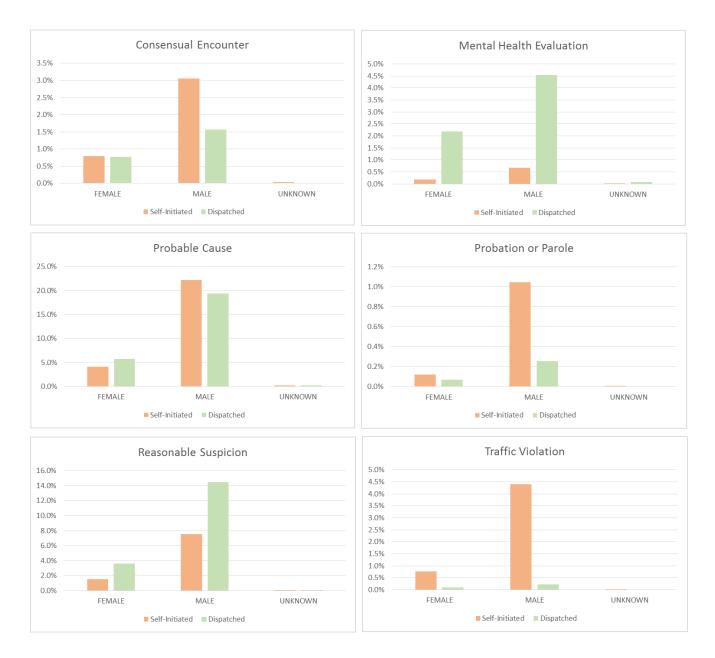

#### SEC. 96A.3 (a) (2) DETENTIONS BY GENDER

| DETENTIONS by Gende<br>January 1 - March 31, 2 | 15,606 Total Detentions |          |       |       |                          |
|------------------------------------------------|-------------------------|----------|-------|-------|--------------------------|
| GENDER                                         | JANUARY                 | FEBRUARY | MARCH | Total | % of Total<br>Detentions |
| FEMALE                                         | 391                     | 371      | 405   | 1,167 | 7.5%                     |
| MALE                                           | 2,157                   | 1,832    | 2,088 | 6,077 | 38.9%                    |
| UNKNOWN                                        | 27                      | 9        | 12    | 48    | 0.3%                     |
| Total                                          | 2,575                   | 2,212    | 2,505 | 7,292 | 46.7%                    |

| DETENTIONS by Gend         | 15,606 Total Detentions |          |       |       |            |  |
|----------------------------|-------------------------|----------|-------|-------|------------|--|
| January 1 - March 31, 2017 |                         |          |       |       |            |  |
|                            |                         |          |       |       | % of Total |  |
| GENDER                     | JANUARY                 | FEBRUARY | MARCH | Total | Detentions |  |
| FEMALE                     | 730                     | 574      | 636   | 1,940 | 12.4%      |  |
| MALE                       | 2,272                   | 1,881    | 2,162 | 6,315 | 40.5%      |  |
| UNKNOWN                    | 25                      | 20       | 14    | 59    | 0.4%       |  |
| Total                      | 3,027                   | 2,475    | 2,812 | 8,314 | 53.3%      |  |