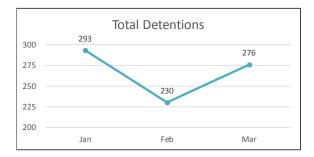

### Central District Shootings, Firearm Seizures, Homicides, Part 1 Violent Crimes, Total Detentions, and Total Traffic Stops January 1 – March 31, 2017