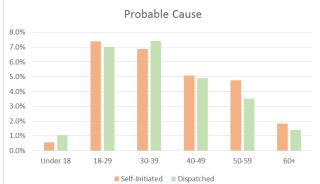

# SEC. 96A.3 (a) (5) TOTAL FOR EACH TYPE OF SEARCH PERFORMED BY AGE FOR DETENTIONS

| SEARCHES by Age for Self-Initiated Detentions 7,115 Total Detentions Resultions |         |          |            |            |                              |  |  |
|---------------------------------------------------------------------------------|---------|----------|------------|------------|------------------------------|--|--|
| January 1 - March 31, 2017 in Searches                                          |         |          |            |            |                              |  |  |
|                                                                                 |         |          |            |            | % of Total Detentions        |  |  |
| DESCRIPTION                                                                     | January | February | March      | Total - Q1 | <b>Resulting in Searches</b> |  |  |
| Cursory/ Pat Search                                                             | 355     | 297      | 348        | 1,000      | 14.1%                        |  |  |
| Under 18                                                                        | 20      | 12       | 8          | 40         | 0.6%                         |  |  |
| 18-29                                                                           | 135     | 119      | 138        | 392        | 5.5%                         |  |  |
| 30-39                                                                           | 98      | 71       | 92         | 261        | 3.7%                         |  |  |
| 40-49                                                                           | 39      | 38       | 50         | 127        | 1.8%                         |  |  |
| 50-59                                                                           | 45      | 43       | 45         | 133        | 1.9%                         |  |  |
| 60+                                                                             | 18      | 14       | 15         | 47         | 0.7%                         |  |  |
| Search as a result of Probation or Parole                                       | 134     | 135      | 138        | 407        | 5.7%                         |  |  |
| Under 18                                                                        | 0       | 1        | 2          | 3          | 0.0%                         |  |  |
| 18-29                                                                           | 44      | 52       | - 68       | 164        | 2.3%                         |  |  |
| 30-39                                                                           | 38      | 52       | 36         | 126        | 1.8%                         |  |  |
| 40-49                                                                           | 32      | 22       | 22         | 76         | 1.1%                         |  |  |
| 50-59                                                                           | 18      | 8        |            | 36         | 0.5%                         |  |  |
| 60+                                                                             | 2       | 0        |            | 2          | 0.0%                         |  |  |
| Search Incident to Arrest                                                       | 308     | 275      | <b>296</b> | 2<br>879   | 12.4%                        |  |  |
| Under 18                                                                        | 308     |          |            |            | 0.4%                         |  |  |
|                                                                                 | /       | 11       | 7          | 25         |                              |  |  |
| 18-29                                                                           | 118     | 103      | 119        | 340        | 4.8%                         |  |  |
| 30-39                                                                           | 92      | 91       | 82         | 265        | 3.7%                         |  |  |
| 40-49                                                                           | 49      | 39       | 59         | 147        | 2.1%                         |  |  |
| 50-59                                                                           | 31      | 24       |            | 81         | 1.1%                         |  |  |
| 60+                                                                             | 11      | 7        |            | 21         | 0.3%                         |  |  |
| Search w/consent                                                                | 39      | 34       | 59         | 132        | 1.9%                         |  |  |
| Under 18                                                                        | 0       | 3        | 3          | 6          | 0.1%                         |  |  |
| 18-29                                                                           | 14      | 10       | 20         | 44         | 0.6%                         |  |  |
| 30-39                                                                           | 8       | 7        | 17         | 32         | 0.4%                         |  |  |
| 40-49                                                                           | 9       | 7        | 11         | 27         | 0.4%                         |  |  |
| 50-59                                                                           | 4       | 6        | 6          | 16         | 0.2%                         |  |  |
| 60+                                                                             | 4       | 1        | 2          | 7          | 0.1%                         |  |  |
| Search w/o Consent                                                              | 49      | 38       | 55         | 142        | 2.0%                         |  |  |
| Under 18                                                                        | 4       | 7        | 4          | 15         | 0.2%                         |  |  |
| 18-29                                                                           | 24      | 12       | 22         | 58         | 0.8%                         |  |  |
| 30-39                                                                           | 11      | 8        | 13         | 32         | 0.4%                         |  |  |
| 40-49                                                                           | 4       | 5        | 5          | 14         | 0.2%                         |  |  |
| 50-59                                                                           | 6       | 4        | 7          | 17         | 0.2%                         |  |  |
| 60+                                                                             | 0       | 2        | 4          | 6          | 0.1%                         |  |  |
| Suspicious Object / Weapons Search                                              | 0       | 0        | 0          | 0          | 0.0%                         |  |  |
| Under 18                                                                        | 0       | 0        | 0          | 0          | 0.0%                         |  |  |
| 18-29                                                                           | 0       | 0        | 0          | 0          | 0.0%                         |  |  |
| 30-39                                                                           | 0       |          |            |            | 0.0%                         |  |  |
| 40-49                                                                           | 0       |          |            | 0          | 0.0%                         |  |  |
| 50-59                                                                           | 0       | 0        |            | 0          | 0.0%                         |  |  |
| 60+                                                                             | 0       |          |            |            | 0.0%                         |  |  |
| Vehicle Inventory                                                               | 1       |          |            | 9          | 0.1%                         |  |  |
| Under 18                                                                        | 0       |          |            | 0          | 0.0%                         |  |  |
| 18-29                                                                           | 0       |          |            | 2          | 0.0%                         |  |  |
| 30-39                                                                           | 0       |          |            | 2          | 0.0%                         |  |  |
|                                                                                 | 0       |          |            | 2          |                              |  |  |
| 40-49                                                                           |         |          |            |            | 0.0%                         |  |  |
| 50-59                                                                           | 0       | 0        |            | 1          | 0.0%                         |  |  |
| 60+<br>TOTAL                                                                    | 1       | 1        |            |            | 0.0%                         |  |  |
| TOTAL                                                                           | 886     | 783      | 900        | 2,569      | 36.1%                        |  |  |