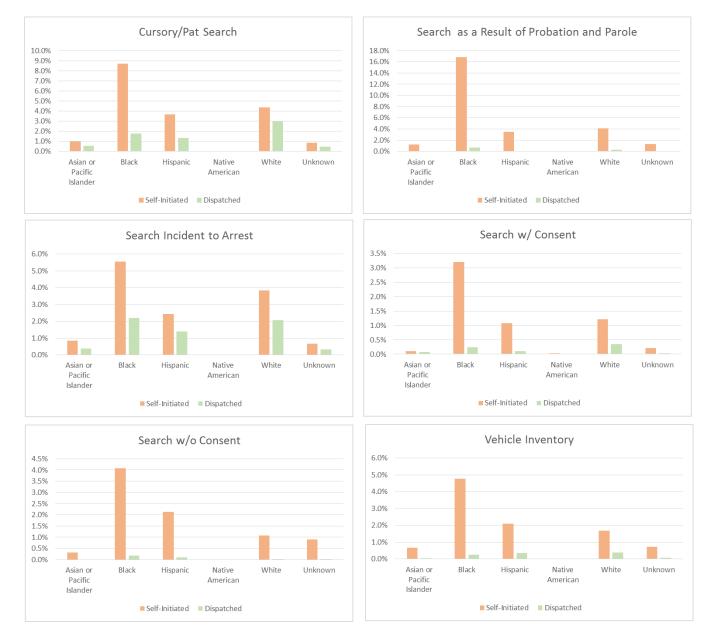

#### TOTAL OF EACH TYPE OF DISPOSITION BY AGE FOR DETENTIONS, Contd.

Note: RWS=Release When Sober