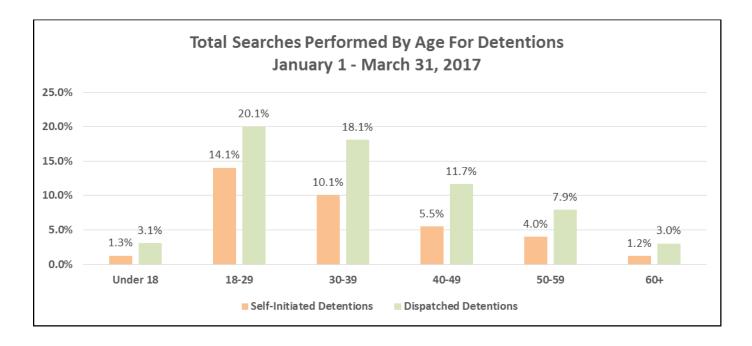

#### SEC. 96A.3 (a) (3) TOTAL SEARCHES PERFORMED BY AGE FOR DETENTIONS

| Total Searches Perfo | rmed By Age For [ | 7,115 To | tal Detentions |            |                       |
|----------------------|-------------------|----------|----------------|------------|-----------------------|
| January 1 - March 31 | , 2017            | Resultin | ng in Searches |            |                       |
| AGE                  | JANUARY           | FEBRUARY | MARCH          | Total - Q1 | % of Total Detentions |
| Under 18             | 73                | 69       | 76             | 218        | 3.1%                  |
| 18-29                | 530               | 406      | 492            | 1,428      | 20.1%                 |
| 30-39                | 451               | 361      | 477            | 1,289      | 18.1%                 |
| 40-49                | 286               | 245      | 300            | 831        | 11.7%                 |
| 50-59                | 199               | 164      | 201            | 564        | 7.9%                  |
| 60+                  | 70                | 62       | 84             | 216        | 3.0%                  |
| Total                | 1,609             | 1,307    | 1,630          | 4,546      | 63.9%                 |

| Total Searches Perfo | rmed By Age For S | 7,115 Total Detentions |       |            |                       |
|----------------------|-------------------|------------------------|-------|------------|-----------------------|
| January 1 - March 31 | , 2017            |                        |       | Resulti    | ng in Searches        |
| AGE                  | JANUARY           | FEBRUARY               | MARCH | Total - Q1 | % of Total Detentions |
| Under 18             | 31                | 34                     | 24    | 89         | 1.3%                  |
| 18-29                | 335               | 297                    | 368   | 1,000      | 14.1%                 |
| 30-39                | 247               | 229                    | 242   | 718        | 10.1%                 |
| 40-49                | 133               | 113                    | 147   | 393        | 5.5%                  |
| 50-59                | 104               | 85                     | 95    | 284        | 4.0%                  |
| 60+                  | 36                | 25                     | 24    | 85         | 1.2%                  |
| Total                | 886               | 783                    | 900   | 2,569      | 36.1%                 |