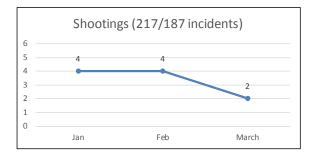

### Central District Shootings, Firearm Seizures, Homicides, Part 1 Violent Crimes, Total Detentions, and Total Traffic Stops January 1 – March 31, 2017