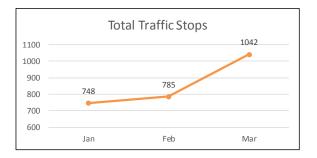

### Shootings, Firearm Seizures, Homicides, Part 1 Violent Crimes, Total Detentions, and Total Traffic Stops January 1 – March 31, 2017