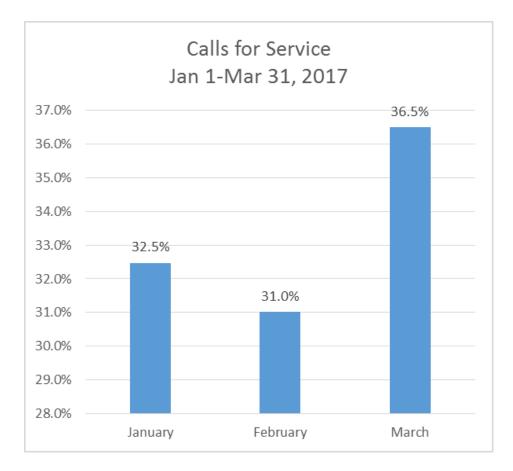

### **TOTAL CALLS FOR SERVICE**

| Calls for Service |                                   |        |        |         |  |  |
|-------------------|-----------------------------------|--------|--------|---------|--|--|
|                   | January 1 - March 31, 2017        |        |        |         |  |  |
|                   | January February March Total - Q1 |        |        |         |  |  |
| 2017              | 56,155                            | 53,651 | 63,125 | 172,931 |  |  |