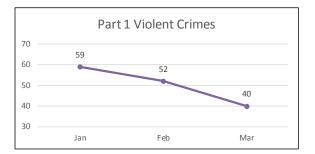

### Central District Shootings, Firearm Seizures, Homicides, Part 1 Violent Crimes, Total Detentions, and Total Traffic Stops January 1 – March 31, 2017