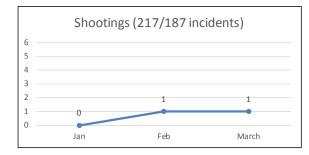

### Shootings, Firearm Seizures, Homicides, Part 1 Violent Crimes, Total Detentions, and Total Traffic Stops January 1 – March 31, 2017