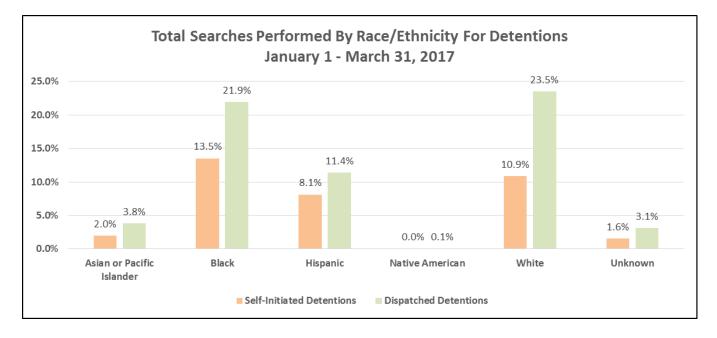

#### SEC. 96A.3 (a) (3) TOTAL SEARCHES PERFORMED BY RACE/ETHNICITY

| Total Searches Perform    | ed By Race/Ethnici | ted Detentions               | 7,115 To              | tal Detentions |       |
|---------------------------|--------------------|------------------------------|-----------------------|----------------|-------|
| January 1 - March 31, 2   | .017               | <b>Resulting in Searches</b> |                       |                |       |
| RACE                      | JANUARY            | Total - Q1                   | % of Total Detentions |                |       |
| Asian or Pacific Islander | 38                 | 43                           | 61                    | 142            | 2.0%  |
| Black                     | 323                | 310                          | 329                   | 962            | 13.5% |
| Hispanic                  | 221                | 166                          | 191                   | 578            | 8.1%  |
| Native American           | 1                  |                              | 1                     | 2              | 0.0%  |
| White                     | 267                | 230                          | 277                   | 774            | 10.9% |
| Unknown                   | 36                 | 34                           | 41                    | 111            | 1.6%  |
| Total                     | 886                | 783                          | 900                   | 2,569          | 36.1% |

| Total Searches Perform    | ed By Race/Ethnici | d Detentions | 7,115 Total Detentions |                |                       |
|---------------------------|--------------------|--------------|------------------------|----------------|-----------------------|
| January 1 - March 31, 2   | .017               |              | Resultir               | ng in Searches |                       |
| RACE                      | JANUARY            | FEBRUARY     | MARCH                  | Total - Q1     | % of Total Detentions |
| Asian or Pacific Islander | 106                | 78           | 88                     | 272            | 3.8%                  |
| Black                     | 584                | 435          | 542                    | 1,561          | 21.9%                 |
| Hispanic                  | 289                | 267          | 255                    | 811            | 11.4%                 |
| Native American           | 2                  | 4            | 1                      | 7              | 0.1%                  |
| White                     | 554                | 460          | 658                    | 1,672          | 23.5%                 |
| Unknown                   | 74                 | 63           | 86                     | 223            | 3.1%                  |
| Total                     | 1,609              | 1,307        | 1,630                  | 4,546          | 63.9%                 |