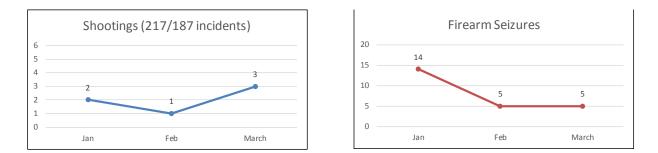

### Central District Shootings, Firearm Seizures, Homicides, Part 1 Violent Crimes, Total Detentions, and Total Traffic Stops January 1 – March 31, 2017