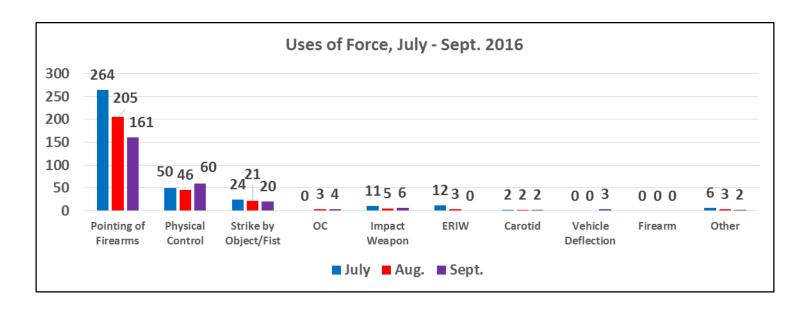

**Total Uses of Force, July - September 2016** 

| Uses of Force         | July | Aug. | Sept. | Total |
|-----------------------|------|------|-------|-------|
| Pointing of Firearms  | 264  | 205  | 161   | 630   |
| Physical Control      | 50   | 46   | 60    | 156   |
| Strike by Object/Fist | 24   | 21   | 20    | 65    |
| OC                    | 0    | 3    | 4     | 7     |
| Impact Weapon         | 11   | 5    | 6     | 22    |
| ERIW                  | 12   | 3    | 0     | 15    |
| Carotid               | 2    | 2    | 2     | 6     |
| Vehicle Deflection    | 0    | 0    | 3     | 3     |
| Firearm               | 0    | 0    | 0     | 0     |
| Other                 | 6    | 3    | 2     | 11    |
| Total                 | 369  | 288  | 258   | 915   |