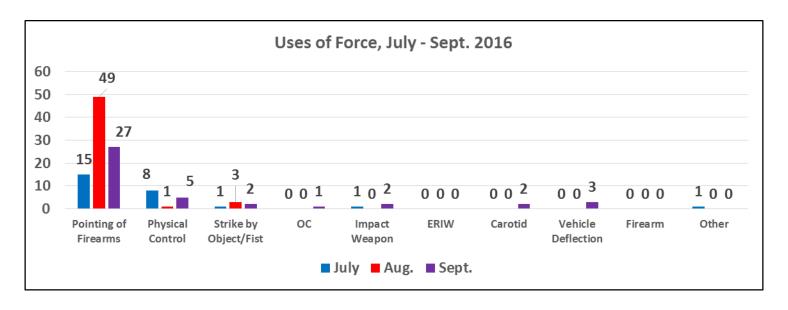

## Southern District Uses of Force July-September 2016

| Uses of Force         | July | Aug. | Sept. | Total |
|-----------------------|------|------|-------|-------|
| Pointing of Firearms  | 15   | 49   | 27    | 91    |
| Physical Control      | 8    | 1    | 5     | 14    |
| Strike by Object/Fist | 1    | 3    | 2     | 6     |
| OC                    | 0    | 0    | 1     | 1     |
| Impact Weapon         | 1    | 0    | 2     | 3     |
| ERIW                  | 0    | 0    | 0     | 0     |
| Carotid               | 0    | 0    | 2     | 2     |
| Vehicle Deflection    | 0    | 0    | 3     | 3     |
| Firearm               | 0    | 0    | 0     | 0     |
| Other                 | 1    | 0    | 0     | 1     |
| Total                 | 26   | 53   | 42    | 121   |