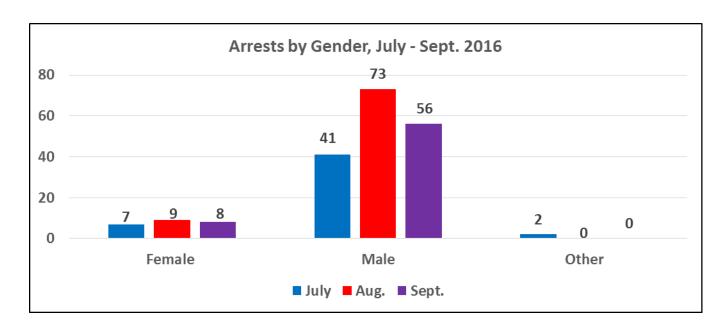

Uses of Force by Race/Ethnicity and Gender of Subject, July-September 2016

| Race & Gender         | Number of Subjects | Total Uses of Force |
|-----------------------|--------------------|---------------------|
| Asian Female          | 7                  | 12                  |
| Asian Male            | 26                 | 47                  |
| Black Female          | 29                 | 51                  |
| Black Male            | 171                | 397                 |
| Hispanic Female       | 16                 | 32                  |
| Hispanic Male         | 78                 | 138                 |
| Unknown Female        | 1                  | 2                   |
| Unknown Male          | 7                  | 17                  |
| White Female          | 18                 | 34                  |
| White Male            | 76                 | 180                 |
| Unknown Race & Gender | 1                  | 5                   |
| Total                 | 430                | 915                 |

Uses of Force by Race/Ethnicity and Gender of Subject, August 2016

| Race & Gender         | Number of Subjects | Total Uses of Force |
|-----------------------|--------------------|---------------------|
| Asian Female          | 4                  | 6                   |
| Asian Male            | 8                  | 15                  |
| Black Female          | 4                  | 4                   |
| Black Male            | 50                 | 122                 |
| Hispanic Female       | 5                  | 13                  |
| Hispanic Male         | 28                 | 54                  |
| Unknown Female        | 0                  | 0                   |
| Unknown Male          | 2                  | 10                  |
| White Female          | 5                  | 9                   |
| White Male            | 20                 | 55                  |
| Unknown Race & Gender | 0                  | 0                   |
| Total                 | 126                | 288                 |