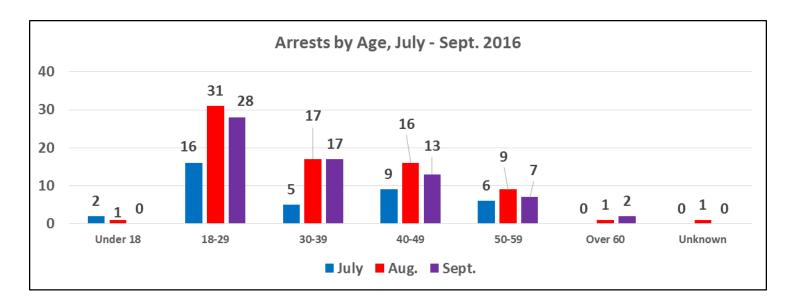

## Southern District Uses of Force July-September 2016

| Uses of Force         | July | Aug. | Sept. | Total |
|-----------------------|------|------|-------|-------|
| Pointing of Firearms  | 15   | 49   | 27    | 91    |
| Physical Control      | 8    | 1    | 5     | 14    |
| Strike by Object/Fist | 1    | 3    | 2     | 6     |
| OC                    | 0    | 0    | 1     | 1     |
| Impact Weapon         | 1    | 0    | 2     | 3     |
| ERIW                  | 0    | 0    | 0     | 0     |
| Carotid               | 0    | 0    | 2     | 2     |
| Vehicle Deflection    | 0    | 0    | 3     | 3     |
| Firearm               | 0    | 0    | 0     | 0     |
| Other                 | 1    | 0    | 0     | 1     |
| Total                 | 26   | 53   | 42    | 121   |

| Month       | # of Uses of Force | # of Incidents |
|-------------|--------------------|----------------|
| <b>July</b> | 114                | 25             |
| Aug.        | 63                 | 15             |
| Sept.       | 46                 | 15             |