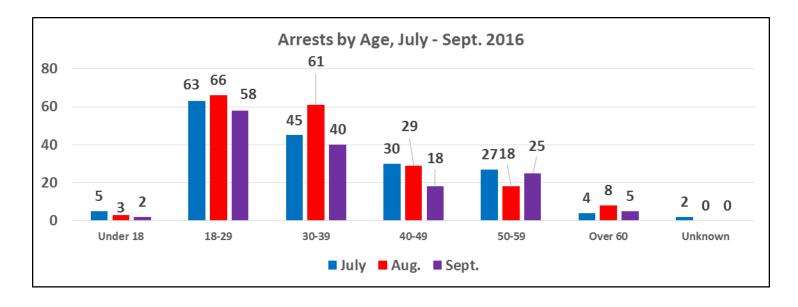

Uses of Force by Age of Subject, July - September 2016

| Age      | Number of<br>Subjects | Total Uses of<br>Force |
|----------|-----------------------|------------------------|
| Unknown  | 12                    | 16                     |
| Under 18 | 22                    | 41                     |
| 18-29    | 179                   | 357                    |
| 30-39    | 94                    | 220                    |
| 40-49    | 66                    | 140                    |
| 50-59    | 41                    | 102                    |
| Over 60  | 16                    | 39                     |
| Total    | 430                   | 915                    |

Uses of Force by Age of Subject, July 2016

| Age      | Number of Subjects | Total Uses of Force |
|----------|--------------------|---------------------|
| Unknown  | 11                 | 15                  |
| Under 18 | 10                 | 20                  |
| 18-29    | 63                 | 127                 |
| 30-39    | 31                 | 95                  |
| 40-49    | 32                 | 68                  |
| 50-59    | 11                 | 14                  |
| Over 60  | 9                  | 30                  |
| Total    | 167                | 369                 |

Uses of Force by Age of Subject, August 2016

| Age      | Number of Subjects | Total Uses of Force |
|----------|--------------------|---------------------|
| Unknown  | 1                  | 1                   |
| Under 18 | 8                  | 15                  |
| 18-29    | 47                 | 109                 |
| 30-39    | 28                 | 66                  |
| 40-49    | 20                 | 54                  |
| 50-59    | 17                 | 36                  |
| Over 60  | 5                  | 7                   |
| Total    | 126                | 288                 |

Uses of Force by Age of Subject, September 2016

| Age      | Number of Subjects | Total Uses of Force |
|----------|--------------------|---------------------|
| Unknown  | 0                  | 0                   |
| Under 18 | 4                  | 6                   |
| 18-29    | 71                 | 121                 |
| 30-39    | 35                 | 59                  |
| 40-49    | 14                 | 18                  |
| 50-59    | 13                 | 52                  |
| Over 60  | 2                  | 2                   |
| Total    | 139                | 258                 |