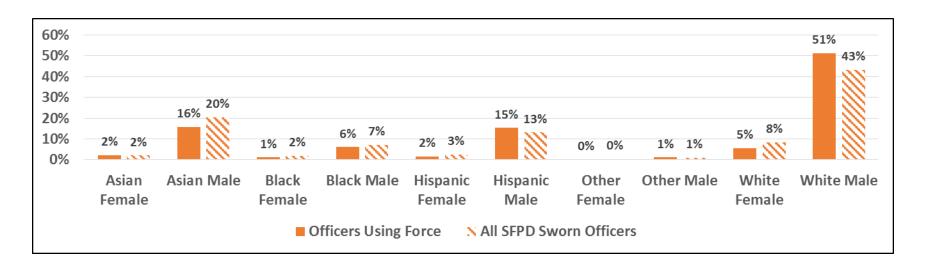

\*\* Includes ethnicity outside DOJ definitions and American Indian

\*\*\* Asian includes Asian and Pacific Islander

Uses of Force by Race/Ethnicity and Gender of Officer, September 2016

| Race & Gender   | Officers Using Force | Total Uses of Force | Dept. Demographic |
|-----------------|----------------------|---------------------|-------------------|
| Asian Female*** | 4                    | 5                   | 43                |
| Asian Male***   | 29                   | 42                  | 429               |
| Black Female    | 2                    | 4                   | 41                |
| Black Male      | 11                   | 14                  | 149               |
| Hispanic Female | 3                    | 4                   | 54                |
| Hispanic Male   | 28                   | 36                  | 277               |
| Other Female**  | 0                    | 0                   | 6                 |
| Other Male**    | 2                    | 3                   | 22                |
| White Female    | 10                   | 12                  | 177               |
| White Male      | 94                   | 138                 | 916               |
| Total           | 183                  | 258                 | 2114              |