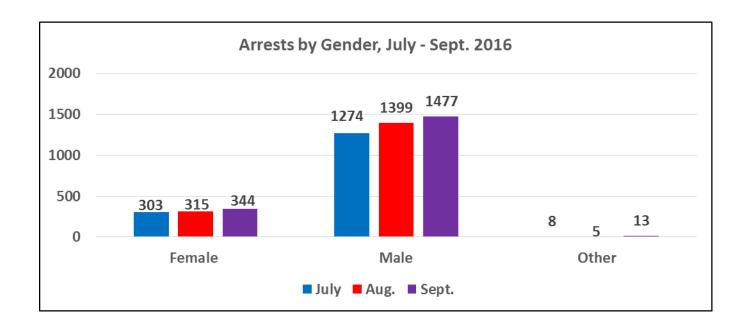

Uses of Force by Race/Ethnicity and Gender of Subject, July-September 2016

| Race & Gender         | Number of Subjects | Total Uses of Force |
|-----------------------|--------------------|---------------------|
| Asian Female          | 7                  | 12                  |
| Asian Male            | 26                 | 47                  |
| Black Female          | 29                 | 51                  |
| Black Male            | 171                | 397                 |
| Hispanic Female       | 16                 | 32                  |
| Hispanic Male         | 78                 | 138                 |
| Unknown Female        | 1                  | 2                   |
| Unknown Male          | 7                  | 17                  |
| White Female          | 18                 | 34                  |
| White Male            | 76                 | 180                 |
| Unknown Race & Gender | 1                  | 5                   |
| Total                 | 430                | 915                 |

Uses of Force by Race/Ethnicity and Gender of Subject, July 2016

| Race & Gender         | Number of Subjects | Total Uses of Force |
|-----------------------|--------------------|---------------------|
| Asian Female          | 0                  | 0                   |
| Asian Male            | 12                 | 19                  |
| Black Female          | 11                 | 24                  |
| Black Male            | 72                 | 196                 |
| Hispanic Female       | 7                  | 12                  |
| Hispanic Male         | 22                 | 43                  |
| Unknown Female        | 1                  | 2                   |
| Unknown Male          | 3                  | 4                   |
| White Female          | 6                  | 12                  |
| White Male            | 32                 | 52                  |
| Unknown Race & Gender | 1                  | 5                   |
| Total                 | 167                | 369                 |

Uses of Force by Race/Ethnicity and Gender of Subject, August 2016

| Race & Gender         | Number of Subjects | Total Uses of Force |
|-----------------------|--------------------|---------------------|
| Asian Female          | 4                  | 6                   |
| Asian Male            | 8                  | 15                  |
| Black Female          | 4                  | 4                   |
| Black Male            | 50                 | 122                 |
| Hispanic Female       | 5                  | 13                  |
| Hispanic Male         | 28                 | 54                  |
| Unknown Female        | 0                  | 0                   |
| Unknown Male          | 2                  | 10                  |
| White Female          | 5                  | 9                   |
| White Male            | 20                 | 55                  |
| Unknown Race & Gender | 0                  | 0                   |
| Total                 | 126                | 288                 |

Uses of Force by Race/Ethnicity and Gender of Subject, September 2016

| Race & Gender         | Number of Subjects | Total Uses of Force |
|-----------------------|--------------------|---------------------|
| Asian Female          | 3                  | 6                   |
| Asian Male            | 6                  | 13                  |
| Black Female          | 14                 | 23                  |
| Black Male            | 50                 | 79                  |
| Hispanic Female       | 4                  | 7                   |
| Hispanic Male         | 29                 | 41                  |
| Unknown Female        | 0                  | 0                   |
| Unknown Male          | 2                  | 3                   |
| White Female          | 7                  | 13                  |
| White Male            | 24                 | 73                  |
| Unknown Race & Gender | 0                  | 0                   |
| Total                 | 139                | 258                 |