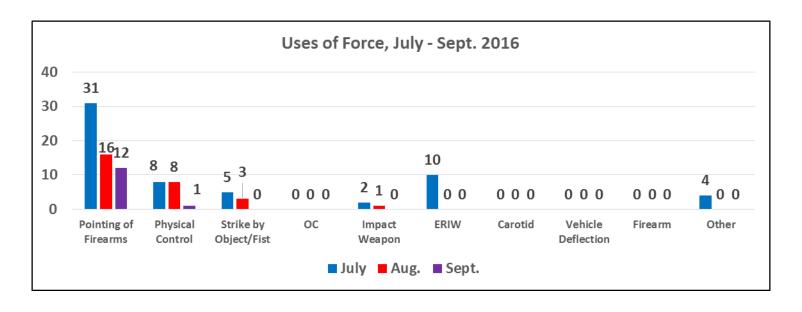

**Total Uses of Force, July - September 2016** 

| Uses of Force         | July | Aug. | Sept. | Total |
|-----------------------|------|------|-------|-------|
| Pointing of Firearms  | 264  | 205  | 161   | 630   |
| Physical Control      | 50   | 46   | 60    | 156   |
| Strike by Object/Fist | 24   | 21   | 20    | 65    |
| OC                    | 0    | 3    | 4     | 7     |
| Impact Weapon         | 11   | 5    | 6     | 22    |
| ERIW                  | 12   | 3    | 0     | 15    |
| Carotid               | 2    | 2    | 2     | 6     |
| Vehicle Deflection    | 0    | 0    | 3     | 3     |
| Firearm               | 0    | 0    | 0     | 0     |
| Other                 | 6    | 3    | 2     | 11    |
| Total                 | 369  | 288  | 258   | 915   |