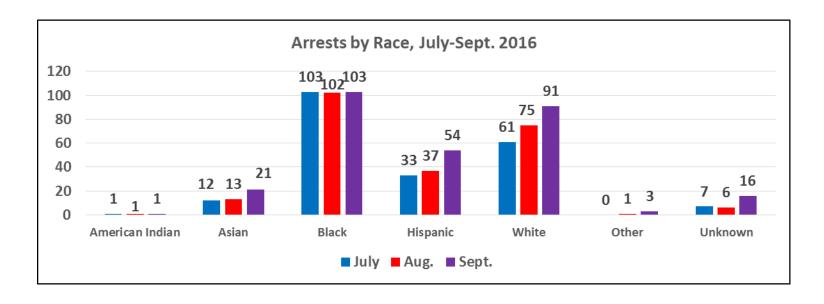

Uses of Force by Race/Ethnicity and Gender of Subject, July-September 2016

| Race & Gender         | Number of Subjects | Total Uses of Force |
|-----------------------|--------------------|---------------------|
| Asian Female          | 7                  | 12                  |
| Asian Male            | 26                 | 47                  |
| Black Female          | 29                 | 51                  |
| Black Male            | 171                | 397                 |
| Hispanic Female       | 16                 | 32                  |
| Hispanic Male         | 78                 | 138                 |
| Unknown Female        | 1                  | 2                   |
| Unknown Male          | 7                  | 17                  |
| White Female          | 18                 | 34                  |
| White Male            | 76                 | 180                 |
| Unknown Race & Gender | 1                  | 5                   |
| Total                 | 430                | 915                 |

Uses of Force by Race/Ethnicity and Gender of Subject, July 2016

| Race & Gender         | Number of Subjects | Total Uses of Force |
|-----------------------|--------------------|---------------------|
| Asian Female          | 0                  | 0                   |
| Asian Male            | 12                 | 19                  |
| Black Female          | 11                 | 24                  |
| Black Male            | 72                 | 196                 |
| Hispanic Female       | 7                  | 12                  |
| Hispanic Male         | 22                 | 43                  |
| Unknown Female        | 1                  | 2                   |
| Unknown Male          | 3                  | 4                   |
| White Female          | 6                  | 12                  |
| White Male            | 32                 | 52                  |
| Unknown Race & Gender | 1                  | 5                   |
| Total                 | 167                | 369                 |

Uses of Force by Race/Ethnicity and Gender of Subject, August 2016

| Race & Gender         | Number of Subjects | Total Uses of Force |
|-----------------------|--------------------|---------------------|
| Asian Female          | 4                  | 6                   |
| Asian Male            | 8                  | 15                  |
| Black Female          | 4                  | 4                   |
| Black Male            | 50                 | 122                 |
| Hispanic Female       | 5                  | 13                  |
| Hispanic Male         | 28                 | 54                  |
| Unknown Female        | 0                  | 0                   |
| Unknown Male          | 2                  | 10                  |
| White Female          | 5                  | 9                   |
| White Male            | 20                 | 55                  |
| Unknown Race & Gender | 0                  | 0                   |
| Total                 | 126                | 288                 |

Uses of Force by Race/Ethnicity and Gender of Subject, September 2016

| Race & Gender         | Number of Subjects | Total Uses of Force |
|-----------------------|--------------------|---------------------|
| Asian Female          | 3                  | 6                   |
| Asian Male            | 6                  | 13                  |
| Black Female          | 14                 | 23                  |
| Black Male            | 50                 | 79                  |
| Hispanic Female       | 4                  | 7                   |
| Hispanic Male         | 29                 | 41                  |
| Unknown Female        | 0                  | 0                   |
| Unknown Male          | 2                  | 3                   |
| White Female          | 7                  | 13                  |
| White Male            | 24                 | 73                  |
| Unknown Race & Gender | 0                  | 0                   |
| Total                 | 139                | 258                 |