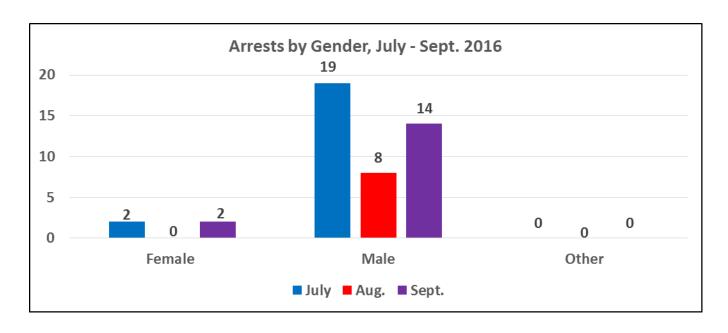

Uses of Force by Race/Ethnicity and Gender of Subject, July-September 2016

| Race & Gender         | Number of Subjects | Total Uses of Force |
|-----------------------|--------------------|---------------------|
| Asian Female          | 7                  | 12                  |
| Asian Male            | 26                 | 47                  |
| Black Female          | 29                 | 51                  |
| Black Male            | 171                | 397                 |
| Hispanic Female       | 16                 | 32                  |
| Hispanic Male         | 78                 | 138                 |
| Unknown Female        | 1                  | 2                   |
| Unknown Male          | 7                  | 17                  |
| White Female          | 18                 | 34                  |
| White Male            | 76                 | 180                 |
| Unknown Race & Gender | 1                  | 5                   |
| Total                 | 430                | 915                 |

Uses of Force by Race/Ethnicity and Gender of Subject, July 2016

| Race & Gender         | Number of Subjects | Total Uses of Force |
|-----------------------|--------------------|---------------------|
| Asian Female          | 0                  | 0                   |
| Asian Male            | 12                 | 19                  |
| Black Female          | 11                 | 24                  |
| Black Male            | 72                 | 196                 |
| Hispanic Female       | 7                  | 12                  |
| Hispanic Male         | 22                 | 43                  |
| Unknown Female        | 1                  | 2                   |
| Unknown Male          | 3                  | 4                   |
| White Female          | 6                  | 12                  |
| White Male            | 32                 | 52                  |
| Unknown Race & Gender | 1                  | 5                   |
| Total                 | 167                | 369                 |

Uses of Force by Race/Ethnicity and Gender of Subject, August 2016

| Race & Gender         | Number of Subjects | Total Uses of Force |
|-----------------------|--------------------|---------------------|
| Asian Female          | 4                  | 6                   |
| Asian Male            | 8                  | 15                  |
| Black Female          | 4                  | 4                   |
| Black Male            | 50                 | 122                 |
| Hispanic Female       | 5                  | 13                  |
| Hispanic Male         | 28                 | 54                  |
| Unknown Female        | 0                  | 0                   |
| Unknown Male          | 2                  | 10                  |
| White Female          | 5                  | 9                   |
| White Male            | 20                 | 55                  |
| Unknown Race & Gender | 0                  | 0                   |
| Total                 | 126                | 288                 |

Uses of Force by Race/Ethnicity and Gender of Subject, September 2016

| Race & Gender         | Number of Subjects | Total Uses of Force |
|-----------------------|--------------------|---------------------|
| Asian Female          | 3                  | 6                   |
| Asian Male            | 6                  | 13                  |
| Black Female          | 14                 | 23                  |
| Black Male            | 50                 | 79                  |
| Hispanic Female       | 4                  | 7                   |
| Hispanic Male         | 29                 | 41                  |
| Unknown Female        | 0                  | 0                   |
| Unknown Male          | 2                  | 3                   |
| White Female          | 7                  | 13                  |
| White Male            | 24                 | 73                  |
| Unknown Race & Gender | 0                  | 0                   |
| Total                 | 139                | 258                 |