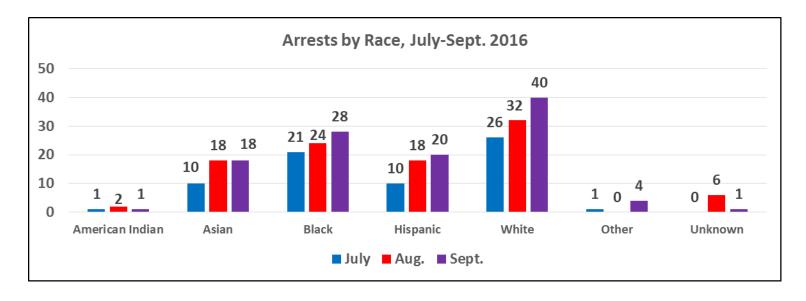

Uses of Force by Age of Subject, July - September 2016

| Age      | Number of<br>Subjects | Total Uses of<br>Force |
|----------|-----------------------|------------------------|
| Unknown  | 12                    | 16                     |
| Under 18 | 22                    | 41                     |
| 18-29    | 179                   | 357                    |
| 30-39    | 94                    | 220                    |
| 40-49    | 66                    | 140                    |
| 50-59    | 41                    | 102                    |
| Over 60  | 16                    | 39                     |
| Total    | 430                   | 915                    |

Uses of Force by Age of Subject, July 2016

| Age      | Number of Subjects | Total Uses of Force |
|----------|--------------------|---------------------|
| Unknown  | 11                 | 15                  |
| Under 18 | 10                 | 20                  |
| 18-29    | 63                 | 127                 |
| 30-39    | 31                 | 95                  |
| 40-49    | 32                 | 68                  |
| 50-59    | 11                 | 14                  |
| Over 60  | 9                  | 30                  |
| Total    | 167                | 369                 |

Uses of Force by Age of Subject, August 2016

| Age      | Number of Subjects | Total Uses of Force |
|----------|--------------------|---------------------|
| Unknown  | 1                  | 1                   |
| Under 18 | 8                  | 15                  |
| 18-29    | 47                 | 109                 |
| 30-39    | 28                 | 66                  |
| 40-49    | 20                 | 54                  |
| 50-59    | 17                 | 36                  |
| Over 60  | 5                  | 7                   |
| Total    | 126                | 288                 |

Uses of Force by Age of Subject, September 2016

| Age      | Number of Subjects | Total Uses of Force |
|----------|--------------------|---------------------|
| Unknown  | 0                  | 0                   |
| Under 18 | 4                  | 6                   |
| 18-29    | 71                 | 121                 |
| 30-39    | 35                 | 59                  |
| 40-49    | 14                 | 18                  |
| 50-59    | 13                 | 52                  |
| Over 60  | 2                  | 2                   |
| Total    | 139                | 258                 |