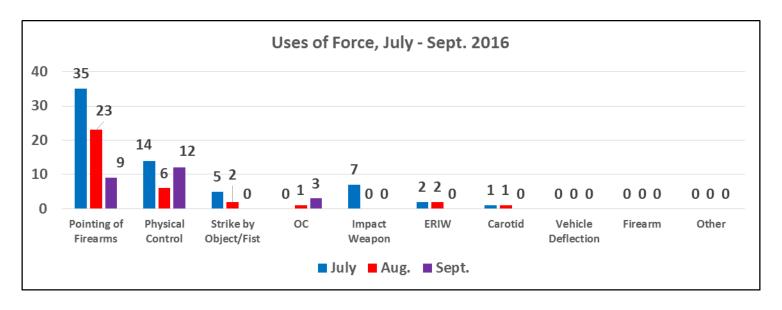

#### Mission District Uses of Force July-September 2016

| Uses of Force         | July | Aug. | Sept. | Total |
|-----------------------|------|------|-------|-------|
| Pointing of Firearms  | 35   | 23   | 9     | 67    |
| Physical Control      | 14   | 6    | 12    | 32    |
| Strike by Object/Fist | 5    | 2    | 0     | 7     |
| OC                    | 0    | 1    | 3     | 4     |
| Impact Weapon         | 7    | 0    | 0     | 7     |
| ERIW                  | 2    | 2    | 0     | 4     |
| Carotid               | 1    | 1    | 0     | 2     |
| Vehicle Deflection    | 0    | 0    | 0     | 0     |
| Firearm               | 0    | 0    | 0     | 0     |
| Other                 | 0    | 0    | 0     | 0     |
| Total                 | 64   | 35   | 24    | 123   |