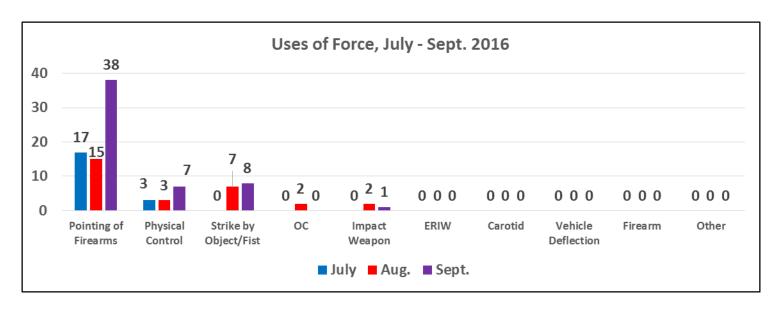

### Northern District Uses of Force July-September 2016

| Uses of Force         | July | Aug. | Sept. | Total |
|-----------------------|------|------|-------|-------|
| Pointing of Firearms  | 17   | 15   | 38    | 70    |
| Physical Control      | 3    | 3    | 7     | 13    |
| Strike by Object/Fist | 0    | 7    | 8     | 15    |
| ОС                    | 0    | 2    | 0     | 2     |
| Impact Weapon         | 0    | 2    | 1     | 3     |
| ERIW                  | 0    | 0    | 0     | 0     |
| Carotid               | 0    | 0    | 0     | 0     |
| Vehicle Deflection    | 0    | 0    | 0     | 0     |
| Firearm               | 0    | 0    | 0     | 0     |
| Other                 | 0    | 0    | 0     | 0     |
| Total                 | 20   | 29   | 54    | 103   |