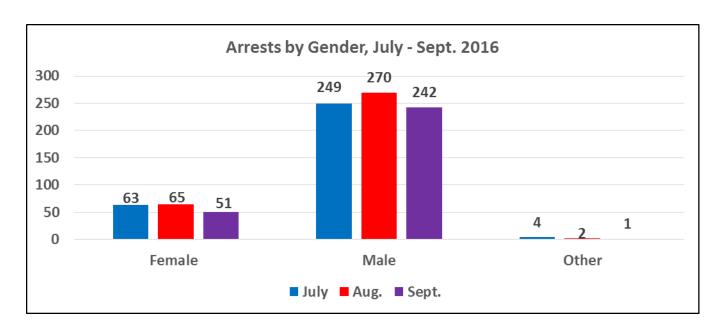

Uses of Force by Race/Ethnicity and Gender of Subject, July-September 2016

| Race & Gender         | Number of Subjects | Total Uses of Force |
|-----------------------|--------------------|---------------------|
| Asian Female          | 7                  | 12                  |
| Asian Male            | 26                 | 47                  |
| Black Female          | 29                 | 51                  |
| Black Male            | 171                | 397                 |
| Hispanic Female       | 16                 | 32                  |
| Hispanic Male         | 78                 | 138                 |
| Unknown Female        | 1                  | 2                   |
| Unknown Male          | 7                  | 17                  |
| White Female          | 18                 | 34                  |
| White Male            | 76                 | 180                 |
| Unknown Race & Gender | 1                  | 5                   |
| Total                 | 430                | 915                 |

Uses of Force by Race/Ethnicity and Gender of Subject, July 2016

| Race & Gender         | Number of Subjects | Total Uses of Force |
|-----------------------|--------------------|---------------------|
| Asian Female          | 0                  | 0                   |
| Asian Male            | 12                 | 19                  |
| Black Female          | 11                 | 24                  |
| Black Male            | 72                 | 196                 |
| Hispanic Female       | 7                  | 12                  |
| Hispanic Male         | 22                 | 43                  |
| Unknown Female        | 1                  | 2                   |
| Unknown Male          | 3                  | 4                   |
| White Female          | 6                  | 12                  |
| White Male            | 32                 | 52                  |
| Unknown Race & Gender | 1                  | 5                   |
| Total                 | 167                | 369                 |

Uses of Force by Race/Ethnicity and Gender of Subject, August 2016

| Race & Gender         | Number of Subjects | Total Uses of Force |
|-----------------------|--------------------|---------------------|
| Asian Female          | 4                  | 6                   |
| Asian Male            | 8                  | 15                  |
| Black Female          | 4                  | 4                   |
| Black Male            | 50                 | 122                 |
| Hispanic Female       | 5                  | 13                  |
| Hispanic Male         | 28                 | 54                  |
| Unknown Female        | 0                  | 0                   |
| Unknown Male          | 2                  | 10                  |
| White Female          | 5                  | 9                   |
| White Male            | 20                 | 55                  |
| Unknown Race & Gender | 0                  | 0                   |
| Total                 | 126                | 288                 |

Uses of Force by Race/Ethnicity and Gender of Subject, September 2016

| Race & Gender         | Number of Subjects | Total Uses of Force |
|-----------------------|--------------------|---------------------|
| Asian Female          | 3                  | 6                   |
| Asian Male            | 6                  | 13                  |
| Black Female          | 14                 | 23                  |
| Black Male            | 50                 | 79                  |
| Hispanic Female       | 4                  | 7                   |
| Hispanic Male         | 29                 | 41                  |
| Unknown Female        | 0                  | 0                   |
| Unknown Male          | 2                  | 3                   |
| White Female          | 7                  | 13                  |
| White Male            | 24                 | 73                  |
| Unknown Race & Gender | 0                  | 0                   |
| Total                 | 139                | 258                 |