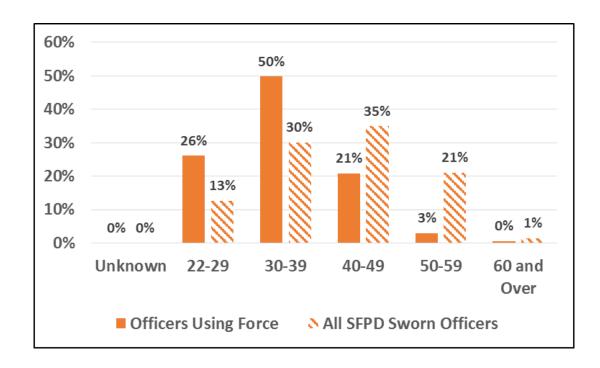

Uses of Force by Age of Officer, July-September 2016

| Age         | Officers Using Force | Total Uses of Force | Dept. Demographic |
|-------------|----------------------|---------------------|-------------------|
| Unknown     | 1                    | 3                   | 0                 |
| 22-29       | 122                  | 239                 | 265               |
| 30-39       | 218                  | 468                 | 636               |
| 40-49       | 93                   | 165                 | 738               |
| 50-59       | 25                   | 39                  | 445               |
| 60 and Over | 1                    | 1                   | 30                |
| Total       | 460                  | 915                 | 2114              |