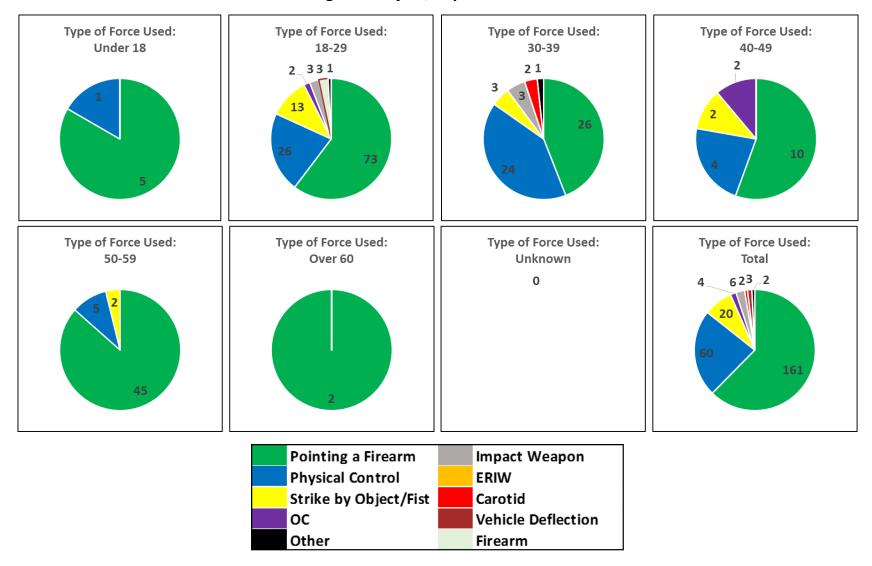

#### Uses of Force by Age of Subject, August 2016

Uses of Force by Age of Subject, September 2016

| Age Group | Pointing<br>of<br>Firearms | Physical<br>Control | Strike by<br>Object/Fist | ос | Impact<br>Weapon | ERIW | Carotid | Vehicle<br>Deflection | Firearm | Other | Total |
|-----------|----------------------------|---------------------|--------------------------|----|------------------|------|---------|-----------------------|---------|-------|-------|
| Under 18  | 5                          | 1                   | 0                        | 0  | 0                | 0    | 0       | 0                     | 0       | 0     | 6     |
| 18-29     | 73                         | 26                  | 13                       | 2  | 3                | 0    | 0       | 3                     | 0       | 1     | 121   |
| 30-39     | 26                         | 24                  | 3                        | 0  | 3                | 0    | 2       | 0                     | 0       | 1     | 59    |
| 40-49     | 10                         | 4                   | 2                        | 2  | 0                | 0    | 0       | 0                     | 0       | 0     | 18    |
| 50-59     | 45                         | 5                   | 2                        | 0  | 0                | 0    | 0       | 0                     | 0       | 0     | 52    |
| Over 60   | 2                          | 0                   | 0                        | 0  | 0                | 0    | 0       | 0                     | 0       | 0     | 2     |
| Unknown   | 0                          | 0                   | 0                        | 0  | 0                | 0    | 0       | 0                     | 0       | 0     | 0     |
| Total     | 161                        | 60                  | 20                       | 4  | 6                | 0    | 2       | 3                     | 0       | 2     | 258   |
| Percent   | 62%                        | 23%                 | 8%                       | 2% | 2%               | 0%   | 1%      | 1%                    | 0%      | 1%    |       |