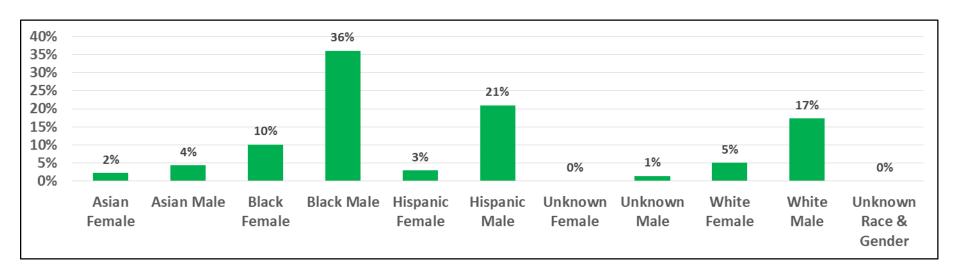

Uses of Force by Race/Ethnicity and Gender of Subject, September 2016

| Race & Gender         | Number of Subjects | Total Uses of Force |
|-----------------------|--------------------|---------------------|
| Asian Female          | 3                  | 6                   |
| Asian Male            | 6                  | 13                  |
| Black Female          | 14                 | 23                  |
| Black Male            | 50                 | 79                  |
| Hispanic Female       | 4                  | 7                   |
| Hispanic Male         | 29                 | 41                  |
| Unknown Female        | 0                  | 0                   |
| Unknown Male          | 2                  | 3                   |
| White Female          | 7                  | 13                  |
| White Male            | 24                 | 73                  |
| Unknown Race & Gender | 0                  | 0                   |
| Total                 | 139                | 258                 |