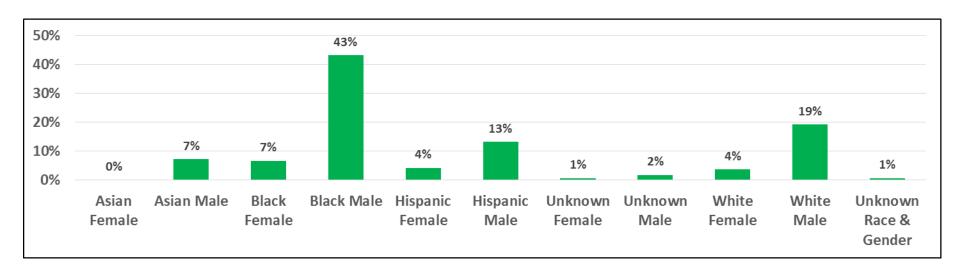

Uses of Force by Race/Ethnicity and Gender of Subject, July-September 2016

| Race & Gender         | Number of Subjects | Total Uses of Force |
|-----------------------|--------------------|---------------------|
| Asian Female          | 7                  | 12                  |
| Asian Male            | 26                 | 47                  |
| Black Female          | 29                 | 51                  |
| Black Male            | 171                | 397                 |
| Hispanic Female       | 16                 | 32                  |
| Hispanic Male         | 78                 | 138                 |
| Unknown Female        | 1                  | 2                   |
| Unknown Male          | 7                  | 17                  |
| White Female          | 18                 | 34                  |
| White Male            | 76                 | 180                 |
| Unknown Race & Gender | 1                  | 5                   |
| Total                 | 430                | 915                 |