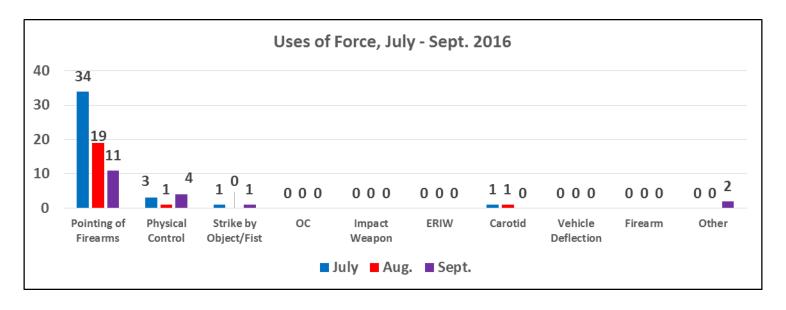

### Bayview District Uses of Force July-September 2016

| 74., 35ptc            |      |      |       |       |
|-----------------------|------|------|-------|-------|
| Uses of Force         | July | Aug. | Sept. | Total |
| Pointing of Firearms  | 105  | 52   | 27    | 184   |
| Physical Control      | 7    | 9    | 12    | 28    |
| Strike by Object/Fist | 1    | 1    | 4     | 6     |
| OC                    | 0    | 0    | 0     | 0     |
| Impact Weapon         | 1    | 0    | 3     | 4     |
| ERIW                  | 0    | 1    | 0     | 1     |
| Carotid               | 0    | 0    | 0     | 0     |
| Vehicle Deflection    | 0    | 0    | 0     | 0     |
| Firearm               | 0    | 0    | 0     | 0     |
| Other                 | 0    | 0    | 0     | 0     |
| Total                 | 114  | 63   | 46    | 223   |