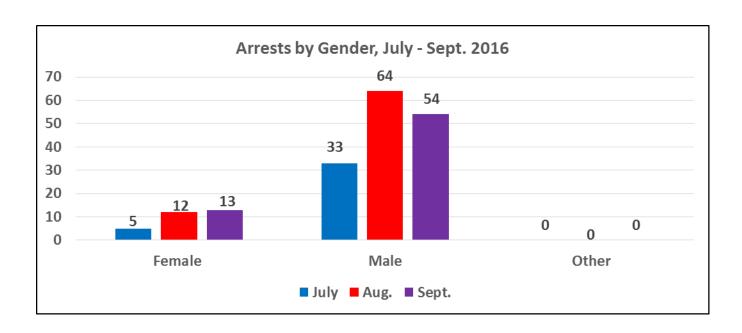

Uses of Force by Race/Ethnicity and Gender of Subject, July-September 2016

| Race & Gender         | Number of Subjects | Total Uses of Force |
|-----------------------|--------------------|---------------------|
| Asian Female          | 7                  | 12                  |
| Asian Male            | 26                 | 47                  |
| Black Female          | 29                 | 51                  |
| Black Male            | 171                | 397                 |
| Hispanic Female       | 16                 | 32                  |
| Hispanic Male         | 78                 | 138                 |
| Unknown Female        | 1                  | 2                   |
| Unknown Male          | 7                  | 17                  |
| White Female          | 18                 | 34                  |
| White Male            | 76                 | 180                 |
| Unknown Race & Gender | 1                  | 5                   |
| Total                 | 430                | 915                 |