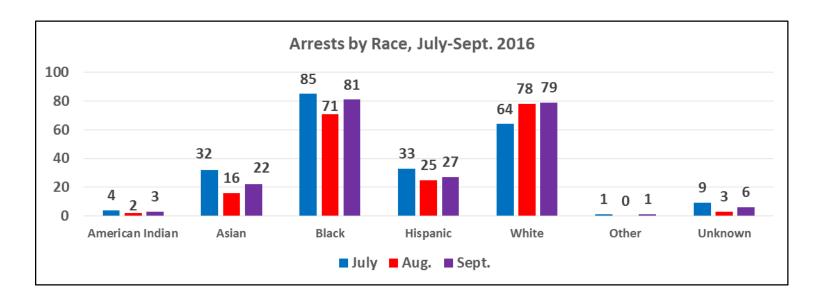

Uses of Force by Race/Ethnicity and Gender of Subject, July-September 2016

| Race & Gender         | Number of Subjects | Total Uses of Force |
|-----------------------|--------------------|---------------------|
| Asian Female          | 7                  | 12                  |
| Asian Male            | 26                 | 47                  |
| Black Female          | 29                 | 51                  |
| Black Male            | 171                | 397                 |
| Hispanic Female       | 16                 | 32                  |
| Hispanic Male         | 78                 | 138                 |
| Unknown Female        | 1                  | 2                   |
| Unknown Male          | 7                  | 17                  |
| White Female          | 18                 | 34                  |
| White Male            | 76                 | 180                 |
| Unknown Race & Gender | 1                  | 5                   |
| Total                 | 430                | 915                 |

Uses of Force by Race/Ethnicity and Gender of Subject, July 2016

| Race & Gender         | Number of Subjects | Total Uses of Force |
|-----------------------|--------------------|---------------------|
| Asian Female          | 0                  | 0                   |
| Asian Male            | 12                 | 19                  |
| Black Female          | 11                 | 24                  |
| Black Male            | 72                 | 196                 |
| Hispanic Female       | 7                  | 12                  |
| Hispanic Male         | 22                 | 43                  |
| Unknown Female        | 1                  | 2                   |
| Unknown Male          | 3                  | 4                   |
| White Female          | 6                  | 12                  |
| White Male            | 32                 | 52                  |
| Unknown Race & Gender | 1                  | 5                   |
| Total                 | 167                | 369                 |

Uses of Force by Race/Ethnicity and Gender of Subject, August 2016

| Race & Gender         | Number of Subjects | Total Uses of Force |
|-----------------------|--------------------|---------------------|
| Asian Female          | 4                  | 6                   |
| Asian Male            | 8                  | 15                  |
| Black Female          | 4                  | 4                   |
| Black Male            | 50                 | 122                 |
| Hispanic Female       | 5                  | 13                  |
| Hispanic Male         | 28                 | 54                  |
| Unknown Female        | 0                  | 0                   |
| Unknown Male          | 2                  | 10                  |
| White Female          | 5                  | 9                   |
| White Male            | 20                 | 55                  |
| Unknown Race & Gender | 0                  | 0                   |
| Total                 | 126                | 288                 |

Uses of Force by Race/Ethnicity and Gender of Subject, September 2016

| Race & Gender         | Number of Subjects | Total Uses of Force |
|-----------------------|--------------------|---------------------|
| Asian Female          | 3                  | 6                   |
| Asian Male            | 6                  | 13                  |
| Black Female          | 14                 | 23                  |
| Black Male            | 50                 | 79                  |
| Hispanic Female       | 4                  | 7                   |
| Hispanic Male         | 29                 | 41                  |
| Unknown Female        | 0                  | 0                   |
| Unknown Male          | 2                  | 3                   |
| White Female          | 7                  | 13                  |
| White Male            | 24                 | 73                  |
| Unknown Race & Gender | 0                  | 0                   |
| Total                 | 139                | 258                 |