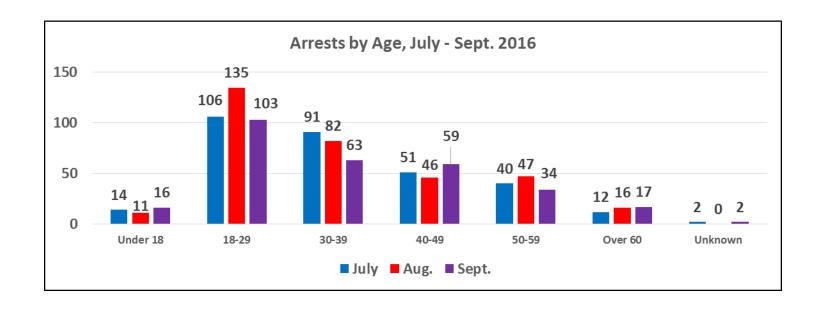

### Uses of Force by Gender of Subject, September 2016

Uses of Force by Age of Subject, July - September 2016

| Age Group | Pointing<br>of<br>Firearms | Physical<br>Control | Strike by<br>Object/Fist | ОС | Impact<br>Weapon | ERIW | Carotid | Vehicle<br>Deflection | Firearm | Other | Total |
|-----------|----------------------------|---------------------|--------------------------|----|------------------|------|---------|-----------------------|---------|-------|-------|
| Under 18  | 29                         | 8                   | 1                        | 0  | 1                | 2    | 0       | 0                     | 0       | 0     | 41    |
| 18-29     | 250                        | 48                  | 37                       | 3  | 9                | 0    | 2       | 3                     | 0       | 5     | 357   |
| 30-39     | 135                        | 49                  | 10                       | 1  | 3                | 13   | 4       | 0                     | 0       | 5     | 220   |
| 40-49     | 94                         | 31                  | 10                       | 3  | 2                | 0    | 0       | 0                     | 0       | 0     | 140   |
| 50-59     | 82                         | 15                  | 5                        | 0  | 0                | 0    | 0       | 0                     | 0       | 0     | 102   |
| Over 60   | 34                         | 4                   | 0                        | 0  | 0                | 0    | 0       | 0                     | 0       | 1     | 39    |
| Unknown   | 6                          | 1                   | 2                        | 0  | 7                | 0    | 0       | 0                     | 0       | 0     | 16    |
| Total     | 630                        | 156                 | 65                       | 7  | 22               | 15   | 6       | 3                     | 0       | 11    | 915   |
| Percent   | 69%                        | 17%                 | 7%                       | 1% | 2%               | 2%   | 1%      | 0%                    | 0%      | 1%    |       |

#### Uses of Force by Age of Subject, July - September 2016

Uses of Force by Age of Subject, July 2016

| Age Group | Pointing<br>of<br>Firearms | Physical<br>Control | Strike by<br>Object/Fist | ос | Impact<br>Weapon | ERIW | Carotid | Vehicle<br>Deflection | Firearm | Other | Total |
|-----------|----------------------------|---------------------|--------------------------|----|------------------|------|---------|-----------------------|---------|-------|-------|
| Under 18  | 11                         | 5                   | 1                        | 0  | 1                | 2    | 0       | 0                     | 0       | 0     | 20    |
| 18-29     | 101                        | 9                   | 13                       | 0  | 2                | 0    | 1       | 0                     | 0       | 1     | 127   |
| 30-39     | 58                         | 17                  | 5                        | 0  | 0                | 10   | 1       | 0                     | 0       | 4     | 95    |
| 40-49     | 50                         | 15                  | 2                        | 0  | 1                | 0    | 0       | 0                     | 0       | 0     | 68    |
| 50-59     | 11                         | 2                   | 1                        | 0  | 0                | 0    | 0       | 0                     | 0       | 0     | 14    |
| Over 60   | 28                         | 1                   | 0                        | 0  | 0                | 0    | 0       | 0                     | 0       | 1     | 30    |
| Unknown   | 5                          | 1                   | 2                        | 0  | 7                | 0    | 0       | 0                     | 0       | 0     | 15    |
| Total     | 264                        | 50                  | 24                       | 0  | 11               | 12   | 2       | 0                     | 0       | 6     | 369   |
| Percent   | 72%                        | 14%                 | 7%                       | 0% | 3%               | 3%   | 1%      | 0%                    | 0%      | 2%    |       |

#### Uses of Force by Age of Subject, July 2016

Uses of Force by Age of Subject, August 2016

| Age Group | Pointing<br>of<br>Firearms | Physical<br>Control | Strike by<br>Object/Fist | ос | Impact<br>Weapon | ERIW | Carotid | Vehicle<br>Deflection | Firearm | Other | Total |
|-----------|----------------------------|---------------------|--------------------------|----|------------------|------|---------|-----------------------|---------|-------|-------|
| Under 18  | 13                         | 2                   | 0                        | 0  | 0                | 0    | 0       | 0                     | 0       | 0     | 15    |
| 18-29     | 76                         | 13                  | 11                       | 1  | 4                | 0    | 1       | 0                     | 0       | 3     | 109   |
| 30-39     | 51                         | 8                   | 2                        | 1  | 0                | 3    | 1       | 0                     | 0       | 0     | 66    |
| 40-49     | 34                         | 12                  | 6                        | 1  | 1                | 0    | 0       | 0                     | 0       | 0     | 54    |
| 50-59     | 26                         | 8                   | 2                        | 0  | 0                | 0    | 0       | 0                     | 0       | 0     | 36    |
| Over 60   | 4                          | 3                   | 0                        | 0  | 0                | 0    | 0       | 0                     | 0       | 0     | 7     |
| Unknown   | 1                          | 0                   | 0                        | 0  | 0                | 0    | 0       | 0                     | 0       | 0     | 1     |
| Total     | 205                        | 46                  | 21                       | 3  | 5                | 3    | 2       | 0                     | 0       | 3     | 288   |
| Percent   | 71%                        | 16%                 | 7%                       | 1% | 2%               | 1%   | 1%      | 0%                    | 0%      | 1%    |       |

#### Uses of Force by Age of Subject, August 2016

Uses of Force by Age of Subject, September 2016

| Age Group | Pointing<br>of<br>Firearms | Physical<br>Control | Strike by<br>Object/Fist | ос | Impact<br>Weapon | ERIW | Carotid | Vehicle<br>Deflection | Firearm | Other | Total |
|-----------|----------------------------|---------------------|--------------------------|----|------------------|------|---------|-----------------------|---------|-------|-------|
| Under 18  | 5                          | 1                   | 0                        | 0  | 0                | 0    | 0       | 0                     | 0       | 0     | 6     |
| 18-29     | 73                         | 26                  | 13                       | 2  | 3                | 0    | 0       | 3                     | 0       | 1     | 121   |
| 30-39     | 26                         | 24                  | 3                        | 0  | 3                | 0    | 2       | 0                     | 0       | 1     | 59    |
| 40-49     | 10                         | 4                   | 2                        | 2  | 0                | 0    | 0       | 0                     | 0       | 0     | 18    |
| 50-59     | 45                         | 5                   | 2                        | 0  | 0                | 0    | 0       | 0                     | 0       | 0     | 52    |
| Over 60   | 2                          | 0                   | 0                        | 0  | 0                | 0    | 0       | 0                     | 0       | 0     | 2     |
| Unknown   | 0                          | 0                   | 0                        | 0  | 0                | 0    | 0       | 0                     | 0       | 0     | 0     |
| Total     | 161                        | 60                  | 20                       | 4  | 6                | 0    | 2       | 3                     | 0       | 2     | 258   |
| Percent   | 62%                        | 23%                 | 8%                       | 2% | 2%               | 0%   | 1%      | 1%                    | 0%      | 1%    |       |

#### Uses of Force by Age of Subject, September 2016