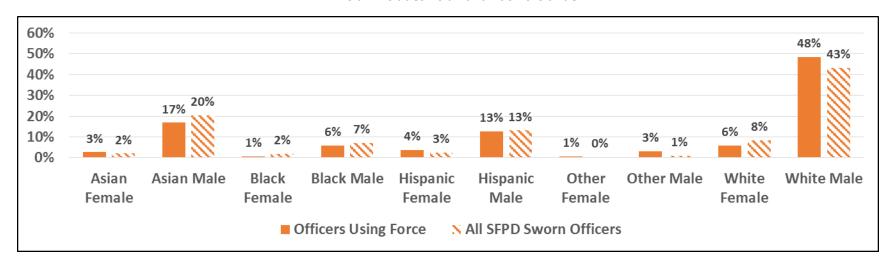

\*\* Includes ethnicity outside DOJ definitions and American Indian

\*\*\* Asian includes Asian and Pacific Islander

Uses of Force by Race/Ethnicity and Gender of Officer, August 2016

| Race & Gender   | # Using Force | Percent | # Total | Percent |
|-----------------|---------------|---------|---------|---------|
| Asian Female*** | 5             | 3%      | 43      | 2%      |
| Asian Male***   | 32            | 17%     | 429     | 20%     |
| Black Female    | 1             | 1%      | 41      | 2%      |
| Black Male      | 11            | 6%      | 149     | 7%      |
| Hispanic Female | 7             | 4%      | 54      | 3%      |
| Hispanic Male   | 24            | 13%     | 277     | 13%     |
| Other Female**  | 1             | 1%      | 6       | 0%      |
| Other Male**    | 6             | 3%      | 22      | 1%      |
| White Female    | 11            | 6%      | 177     | 8%      |
| White Male      | 92            | 48%     | 916     | 43%     |
| Total           | 190           | 100%    | 2114    | 100%    |