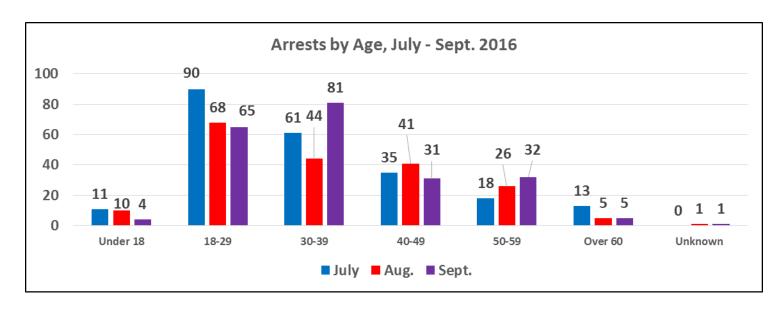

#### Uses of Force by Age of Subject, July - September 2016

Uses of Force by Age of Subject, July 2016

| Age Group | Pointing<br>of<br>Firearms | Physical<br>Control | Strike by<br>Object/Fist | ос | Impact<br>Weapon | ERIW | Carotid | Vehicle<br>Deflection | Firearm | Other | Total |
|-----------|----------------------------|---------------------|--------------------------|----|------------------|------|---------|-----------------------|---------|-------|-------|
| Under 18  | 11                         | 5                   | 1                        | 0  | 1                | 2    | 0       | 0                     | 0       | 0     | 20    |
| 18-29     | 101                        | 9                   | 13                       | 0  | 2                | 0    | 1       | 0                     | 0       | 1     | 127   |
| 30-39     | 58                         | 17                  | 5                        | 0  | 0                | 10   | 1       | 0                     | 0       | 4     | 95    |
| 40-49     | 50                         | 15                  | 2                        | 0  | 1                | 0    | 0       | 0                     | 0       | 0     | 68    |
| 50-59     | 11                         | 2                   | 1                        | 0  | 0                | 0    | 0       | 0                     | 0       | 0     | 14    |
| Over 60   | 28                         | 1                   | 0                        | 0  | 0                | 0    | 0       | 0                     | 0       | 1     | 30    |
| Unknown   | 5                          | 1                   | 2                        | 0  | 7                | 0    | 0       | 0                     | 0       | 0     | 15    |
| Total     | 264                        | 50                  | 24                       | 0  | 11               | 12   | 2       | 0                     | 0       | 6     | 369   |
| Percent   | 72%                        | 14%                 | 7%                       | 0% | 3%               | 3%   | 1%      | 0%                    | 0%      | 2%    |       |