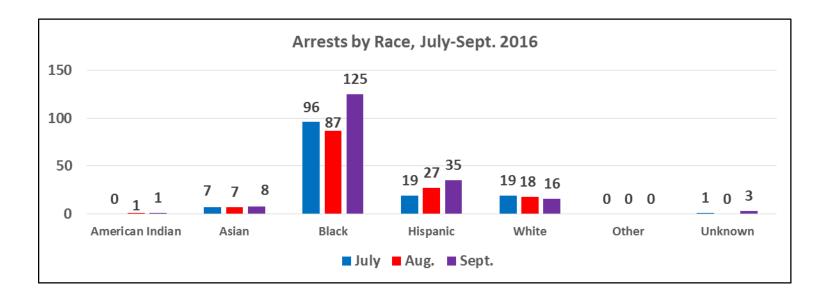

Uses of Force by Race/Ethnicity and Gender of Subject, July-September 2016

| Race & Gender         | Number of Subjects | Total Uses of Force |
|-----------------------|--------------------|---------------------|
| Asian Female          | 7                  | 12                  |
| Asian Male            | 26                 | 47                  |
| Black Female          | 29                 | 51                  |
| Black Male            | 171                | 397                 |
| Hispanic Female       | 16                 | 32                  |
| Hispanic Male         | 78                 | 138                 |
| Unknown Female        | 1                  | 2                   |
| Unknown Male          | 7                  | 17                  |
| White Female          | 18                 | 34                  |
| White Male            | 76                 | 180                 |
| Unknown Race & Gender | 1                  | 5                   |
| Total                 | 430                | 915                 |

Uses of Force by Race/Ethnicity and Gender of Subject, July 2016

| Race & Gender         | Number of Subjects | Total Uses of Force |
|-----------------------|--------------------|---------------------|
| Asian Female          | 0                  | 0                   |
| Asian Male            | 12                 | 19                  |
| Black Female          | 11                 | 24                  |
| Black Male            | 72                 | 196                 |
| Hispanic Female       | 7                  | 12                  |
| Hispanic Male         | 22                 | 43                  |
| Unknown Female        | 1                  | 2                   |
| Unknown Male          | 3                  | 4                   |
| White Female          | 6                  | 12                  |
| White Male            | 32                 | 52                  |
| Unknown Race & Gender | 1                  | 5                   |
| Total                 | 167                | 369                 |

Uses of Force by Race/Ethnicity and Gender of Subject, August 2016

| Race & Gender         | Number of Subjects | Total Uses of Force |
|-----------------------|--------------------|---------------------|
| Asian Female          | 4                  | 6                   |
| Asian Male            | 8                  | 15                  |
| Black Female          | 4                  | 4                   |
| Black Male            | 50                 | 122                 |
| Hispanic Female       | 5                  | 13                  |
| Hispanic Male         | 28                 | 54                  |
| Unknown Female        | 0                  | 0                   |
| Unknown Male          | 2                  | 10                  |
| White Female          | 5                  | 9                   |
| White Male            | 20                 | 55                  |
| Unknown Race & Gender | 0                  | 0                   |
| Total                 | 126                | 288                 |

Uses of Force by Race/Ethnicity and Gender of Subject, September 2016

| Race & Gender         | Number of Subjects | Total Uses of Force |
|-----------------------|--------------------|---------------------|
| Asian Female          | 3                  | 6                   |
| Asian Male            | 6                  | 13                  |
| Black Female          | 14                 | 23                  |
| Black Male            | 50                 | 79                  |
| Hispanic Female       | 4                  | 7                   |
| Hispanic Male         | 29                 | 41                  |
| Unknown Female        | 0                  | 0                   |
| Unknown Male          | 2                  | 3                   |
| White Female          | 7                  | 13                  |
| White Male            | 24                 | 73                  |
| Unknown Race & Gender | 0                  | 0                   |
| Total                 | 139                | 258                 |