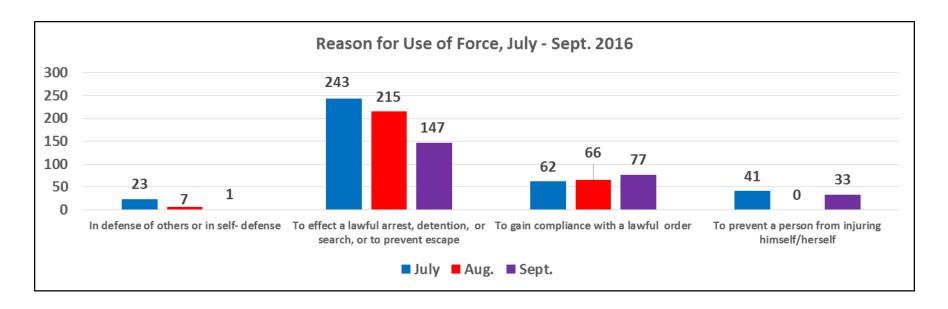

#### Uses of Force by Reason, July - September 2016

| Reason for Use of Force                                                                                                                                       | July | Aug. | Sept. | Total |
|---------------------------------------------------------------------------------------------------------------------------------------------------------------|------|------|-------|-------|
| In defense of others or in self- defense                                                                                                                      | 23   | 7    | 1     | 31    |
| To effect a lawful arrest, detention, or search, or to prevent escape                                                                                         | 243  | 215  | 147   | 605   |
| To gain compliance with a lawful order                                                                                                                        | 62   | 66   | 77    | 205   |
| To prevent a person from injuring himself/herself, when the person also poses an imminent danger of death or serious bodily injury to another life or officer | 41   | 0    | 33    | 74    |
| Total                                                                                                                                                         | 369  | 288  | 258   | 915   |