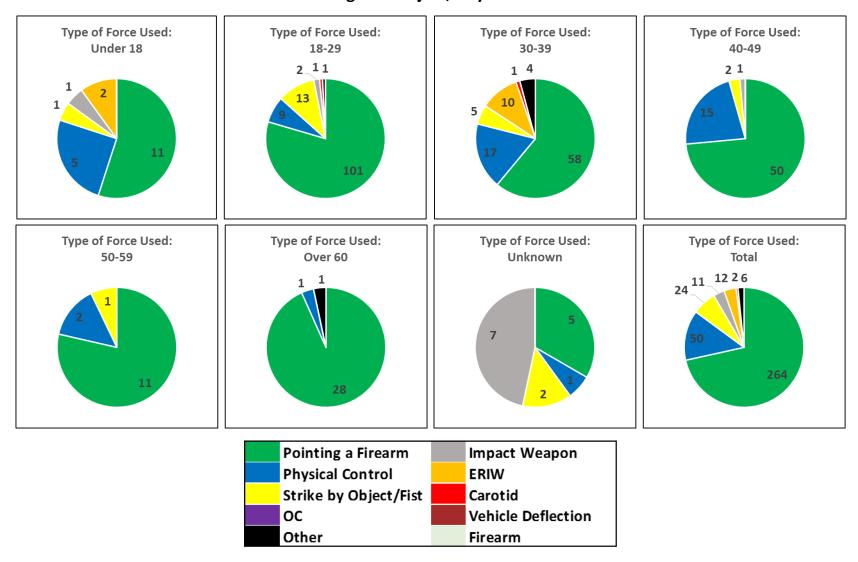

#### Uses of Force by Age of Subject, July - September 2016

Uses of Force by Age of Subject, July 2016

| Age Group | Pointing<br>of<br>Firearms | Physical<br>Control | Strike by<br>Object/Fist | ос | Impact<br>Weapon | ERIW | Carotid | Vehicle<br>Deflection | Firearm | Other | Total |
|-----------|----------------------------|---------------------|--------------------------|----|------------------|------|---------|-----------------------|---------|-------|-------|
| Under 18  | 11                         | 5                   | 1                        | 0  | 1                | 2    | 0       | 0                     | 0       | 0     | 20    |
| 18-29     | 101                        | 9                   | 13                       | 0  | 2                | 0    | 1       | 0                     | 0       | 1     | 127   |
| 30-39     | 58                         | 17                  | 5                        | 0  | 0                | 10   | 1       | 0                     | 0       | 4     | 95    |
| 40-49     | 50                         | 15                  | 2                        | 0  | 1                | 0    | 0       | 0                     | 0       | 0     | 68    |
| 50-59     | 11                         | 2                   | 1                        | 0  | 0                | 0    | 0       | 0                     | 0       | 0     | 14    |
| Over 60   | 28                         | 1                   | 0                        | 0  | 0                | 0    | 0       | 0                     | 0       | 1     | 30    |
| Unknown   | 5                          | 1                   | 2                        | 0  | 7                | 0    | 0       | 0                     | 0       | 0     | 15    |
| Total     | 264                        | 50                  | 24                       | 0  | 11               | 12   | 2       | 0                     | 0       | 6     | 369   |
| Percent   | 72%                        | 14%                 | 7%                       | 0% | 3%               | 3%   | 1%      | 0%                    | 0%      | 2%    |       |

#### Uses of Force by Age of Subject, July 2016

Uses of Force by Age of Subject, August 2016

| Age Group | Pointing<br>of<br>Firearms | Physical<br>Control | Strike by<br>Object/Fist | ос | Impact<br>Weapon | ERIW | Carotid | Vehicle<br>Deflection | Firearm | Other | Total |
|-----------|----------------------------|---------------------|--------------------------|----|------------------|------|---------|-----------------------|---------|-------|-------|
| Under 18  | 13                         | 2                   | 0                        | 0  | 0                | 0    | 0       | 0                     | 0       | 0     | 15    |
| 18-29     | 76                         | 13                  | 11                       | 1  | 4                | 0    | 1       | 0                     | 0       | 3     | 109   |
| 30-39     | 51                         | 8                   | 2                        | 1  | 0                | 3    | 1       | 0                     | 0       | 0     | 66    |
| 40-49     | 34                         | 12                  | 6                        | 1  | 1                | 0    | 0       | 0                     | 0       | 0     | 54    |
| 50-59     | 26                         | 8                   | 2                        | 0  | 0                | 0    | 0       | 0                     | 0       | 0     | 36    |
| Over 60   | 4                          | 3                   | 0                        | 0  | 0                | 0    | 0       | 0                     | 0       | 0     | 7     |
| Unknown   | 1                          | 0                   | 0                        | 0  | 0                | 0    | 0       | 0                     | 0       | 0     | 1     |
| Total     | 205                        | 46                  | 21                       | 3  | 5                | 3    | 2       | 0                     | 0       | 3     | 288   |
| Percent   | 71%                        | 16%                 | 7%                       | 1% | 2%               | 1%   | 1%      | 0%                    | 0%      | 1%    |       |

#### Uses of Force by Age of Subject, August 2016

Uses of Force by Age of Subject, September 2016

| Age Group | Pointing<br>of<br>Firearms | Physical<br>Control | Strike by<br>Object/Fist | ос | Impact<br>Weapon | ERIW | Carotid | Vehicle<br>Deflection | Firearm | Other | Total |
|-----------|----------------------------|---------------------|--------------------------|----|------------------|------|---------|-----------------------|---------|-------|-------|
| Under 18  | 5                          | 1                   | 0                        | 0  | 0                | 0    | 0       | 0                     | 0       | 0     | 6     |
| 18-29     | 73                         | 26                  | 13                       | 2  | 3                | 0    | 0       | 3                     | 0       | 1     | 121   |
| 30-39     | 26                         | 24                  | 3                        | 0  | 3                | 0    | 2       | 0                     | 0       | 1     | 59    |
| 40-49     | 10                         | 4                   | 2                        | 2  | 0                | 0    | 0       | 0                     | 0       | 0     | 18    |
| 50-59     | 45                         | 5                   | 2                        | 0  | 0                | 0    | 0       | 0                     | 0       | 0     | 52    |
| Over 60   | 2                          | 0                   | 0                        | 0  | 0                | 0    | 0       | 0                     | 0       | 0     | 2     |
| Unknown   | 0                          | 0                   | 0                        | 0  | 0                | 0    | 0       | 0                     | 0       | 0     | 0     |
| Total     | 161                        | 60                  | 20                       | 4  | 6                | 0    | 2       | 3                     | 0       | 2     | 258   |
| Percent   | 62%                        | 23%                 | 8%                       | 2% | 2%               | 0%   | 1%      | 1%                    | 0%      | 1%    |       |