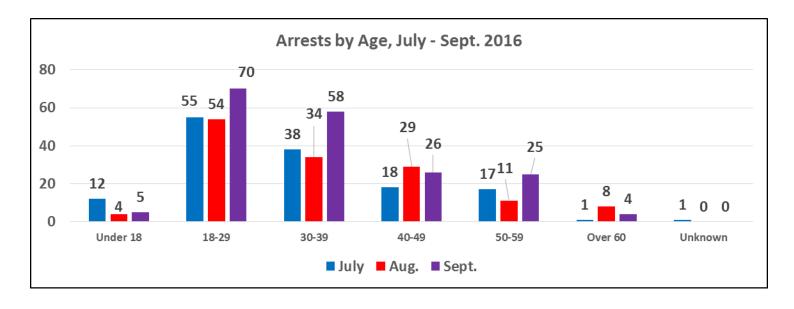

#### Uses of Force by Age of Subject, August 2016

Uses of Force by Age of Subject, September 2016

| Age Group | Pointing<br>of<br>Firearms | Physical<br>Control | Strike by<br>Object/Fist | ос | Impact<br>Weapon | ERIW | Carotid | Vehicle<br>Deflection | Firearm | Other | Total |
|-----------|----------------------------|---------------------|--------------------------|----|------------------|------|---------|-----------------------|---------|-------|-------|
| Under 18  | 5                          | 1                   | 0                        | 0  | 0                | 0    | 0       | 0                     | 0       | 0     | 6     |
| 18-29     | 73                         | 26                  | 13                       | 2  | 3                | 0    | 0       | 3                     | 0       | 1     | 121   |
| 30-39     | 26                         | 24                  | 3                        | 0  | 3                | 0    | 2       | 0                     | 0       | 1     | 59    |
| 40-49     | 10                         | 4                   | 2                        | 2  | 0                | 0    | 0       | 0                     | 0       | 0     | 18    |
| 50-59     | 45                         | 5                   | 2                        | 0  | 0                | 0    | 0       | 0                     | 0       | 0     | 52    |
| Over 60   | 2                          | 0                   | 0                        | 0  | 0                | 0    | 0       | 0                     | 0       | 0     | 2     |
| Unknown   | 0                          | 0                   | 0                        | 0  | 0                | 0    | 0       | 0                     | 0       | 0     | 0     |
| Total     | 161                        | 60                  | 20                       | 4  | 6                | 0    | 2       | 3                     | 0       | 2     | 258   |
| Percent   | 62%                        | 23%                 | 8%                       | 2% | 2%               | 0%   | 1%      | 1%                    | 0%      | 1%    |       |