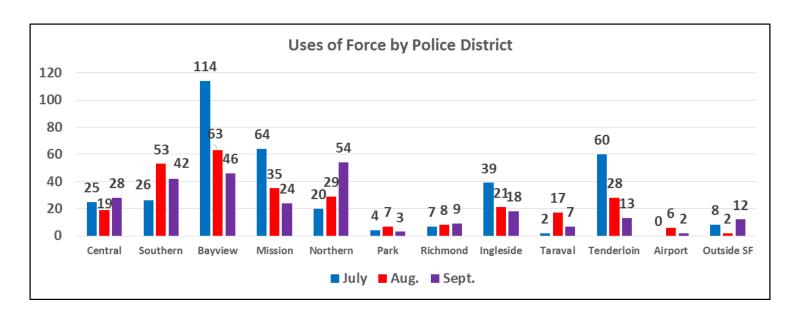

# USE OF FORCE BY POLICE DISTRICT July – September 2016

Uses of Force by District
July – September 2016

| District   | July | Aug. | Sept. | Total |
|------------|------|------|-------|-------|
| Central    | 25   | 19   | 28    | 72    |
| Southern   | 26   | 53   | 42    | 121   |
| Bayview    | 114  | 63   | 46    | 223   |
| Mission    | 64   | 35   | 24    | 123   |
| Northern   | 20   | 29   | 54    | 103   |
| Park       | 4    | 7    | 3     | 14    |
| Richmond   | 7    | 8    | 9     | 24    |
| Ingleside  | 39   | 21   | 18    | 78    |
| Taraval    | 2    | 17   | 7     | 26    |
| Tenderloin | 60   | 28   | 13    | 101   |
| Airport    | 0    | 6    | 2     | 8     |
| Outside SF | 8    | 2    | 12    | 22    |
| Total      | 369  | 288  | 258   | 915   |