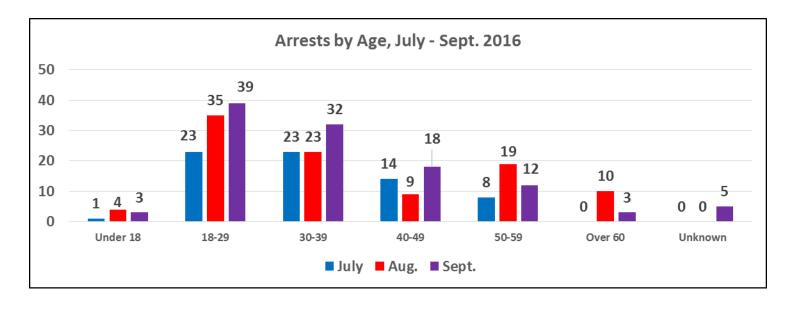

Uses of Force by Age of Subject, July - September 2016

| Age      | Number of<br>Subjects | Total Uses of<br>Force |
|----------|-----------------------|------------------------|
| Unknown  | 12                    | 16                     |
| Under 18 | 22                    | 41                     |
| 18-29    | 179                   | 357                    |
| 30-39    | 94                    | 220                    |
| 40-49    | 66                    | 140                    |
| 50-59    | 41                    | 102                    |
| Over 60  | 16                    | 39                     |
| Total    | 430                   | 915                    |

Uses of Force by Age of Subject, July 2016

| Age      | Number of Subjects | Total Uses of Force |
|----------|--------------------|---------------------|
| Unknown  | 11                 | 15                  |
| Under 18 | 10                 | 20                  |
| 18-29    | 63                 | 127                 |
| 30-39    | 31                 | 95                  |
| 40-49    | 32                 | 68                  |
| 50-59    | 11                 | 14                  |
| Over 60  | 9                  | 30                  |
| Total    | 167                | 369                 |

Uses of Force by Age of Subject, August 2016

| Age      | Number of Subjects | Total Uses of Force |
|----------|--------------------|---------------------|
| Unknown  | 1                  | 1                   |
| Under 18 | 8                  | 15                  |
| 18-29    | 47                 | 109                 |
| 30-39    | 28                 | 66                  |
| 40-49    | 20                 | 54                  |
| 50-59    | 17                 | 36                  |
| Over 60  | 5                  | 7                   |
| Total    | 126                | 288                 |

Uses of Force by Age of Subject, September 2016

| Age      | Number of Subjects | Total Uses of Force |
|----------|--------------------|---------------------|
| Unknown  | 0                  | 0                   |
| Under 18 | 4                  | 6                   |
| 18-29    | 71                 | 121                 |
| 30-39    | 35                 | 59                  |
| 40-49    | 14                 | 18                  |
| 50-59    | 13                 | 52                  |
| Over 60  | 2                  | 2                   |
| Total    | 139                | 258                 |