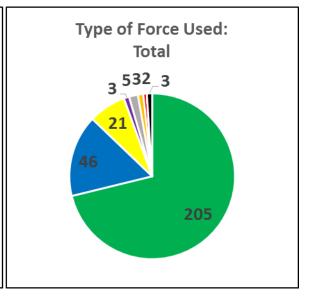

#### Uses of Force by Race/Ethnicity of Subject, July 2016

Uses of Force by Race/Ethnicity of Subject, August 2016

| Race                       | Pointing<br>of<br>Firearms | Physical<br>Control | Strike by<br>Object/Fist | ос | Impact<br>Weapon | ERIW | Carotid | Vehicle<br>Deflection | Firearm | Other | Total |
|----------------------------|----------------------------|---------------------|--------------------------|----|------------------|------|---------|-----------------------|---------|-------|-------|
| A - Asian or Pac. Islander | 13                         | 2                   | 4                        | 0  | 2                | 0    | 0       | 0                     | 0       | 0     | 21    |
| B - Black                  | 93                         | 15                  | 11                       | 1  | 0                | 2    | 1       | 0                     | 0       | 3     | 126   |
| H - Hispanic               | 43                         | 17                  | 5                        | 0  | 1                | 1    | 0       | 0                     | 0       | 0     | 67    |
| W - White                  | 48                         | 10                  | 1                        | 2  | 2                | 0    | 1       | 0                     | 0       | 0     | 64    |
| U - Unknown                | 8                          | 2                   | 0                        | 0  | 0                | 0    | 0       | 0                     | 0       | 0     | 10    |
| Total                      | 205                        | 46                  | 21                       | 3  | 5                | 3    | 2       | 0                     | 0       | 3     | 288   |
| Percent                    | 71%                        | 16%                 | 7%                       | 1% | 2%               | 1%   | 1%      | 0%                    | 0%      | 1%    |       |