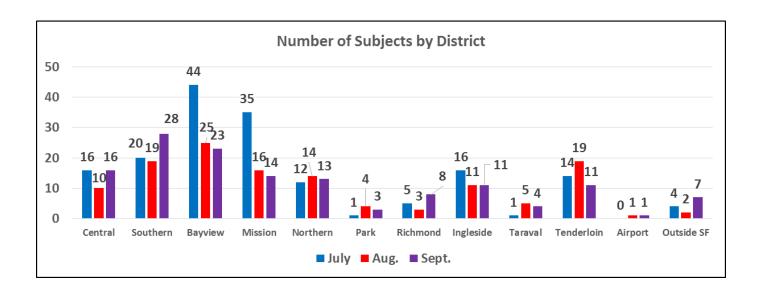

#### Number of Subjects by District July – September 2016

| District   | July | Aug. | Sept. | Total |
|------------|------|------|-------|-------|
| Central    | 16   | 10   | 16    | 42    |
| Southern   | 20   | 19   | 28    | 67    |
| Bayview    | 44   | 25   | 23    | 92    |
| Mission    | 35   | 16   | 14    | 65    |
| Northern   | 12   | 14   | 13    | 39    |
| Park       | 1    | 4    | 3     | 8     |
| Richmond   | 5    | 3    | 8     | 16    |
| Ingleside  | 16   | 11   | 11    | 38    |
| Taraval    | 1    | 5    | 4     | 10    |
| Tenderloin | 14   | 19   | 11    | 44    |
| Airport    | 0    | 1    | 1     | 2     |
| Outside SF | 4    | 2    | 7     | 13    |
| Total      | 168  | 129  | 139   | 436   |