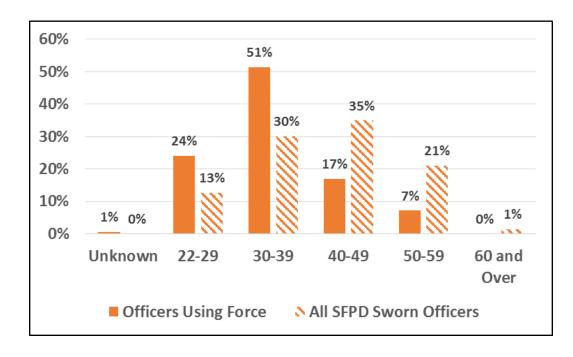

Uses of Force by Age of Officer, August 2016

| Age         | Officers Using Force | Total Uses of Force | Dept. Demographic |
|-------------|----------------------|---------------------|-------------------|
| Unknown     | 1                    | 2                   | 0                 |
| 22-29       | 55                   | 77                  | 265               |
| 30-39       | 88                   | 136                 | 636               |
| 40-49       | 35                   | 56                  | 738               |
| 50-59       | 11                   | 17                  | 445               |
| 60 and Over | 0                    | 0                   | 30                |
| Total       | 190                  | 288                 | 2114              |