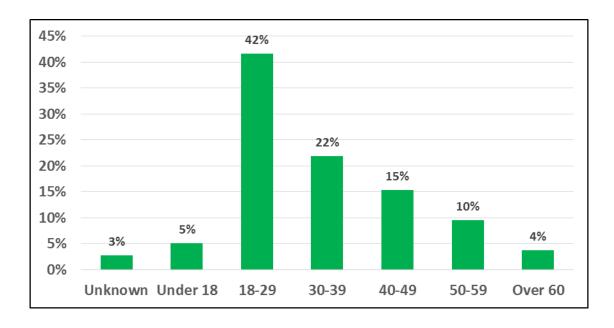

Uses of Force by Age of Subject, July - September 2016

| Age      | Number of<br>Subjects | Total Uses of<br>Force |
|----------|-----------------------|------------------------|
| Unknown  | 12                    | 16                     |
| Under 18 | 22                    | 41                     |
| 18-29    | 179                   | 357                    |
| 30-39    | 94                    | 220                    |
| 40-49    | 66                    | 140                    |
| 50-59    | 41                    | 102                    |
| Over 60  | 16                    | 39                     |
| Total    | 430                   | 915                    |