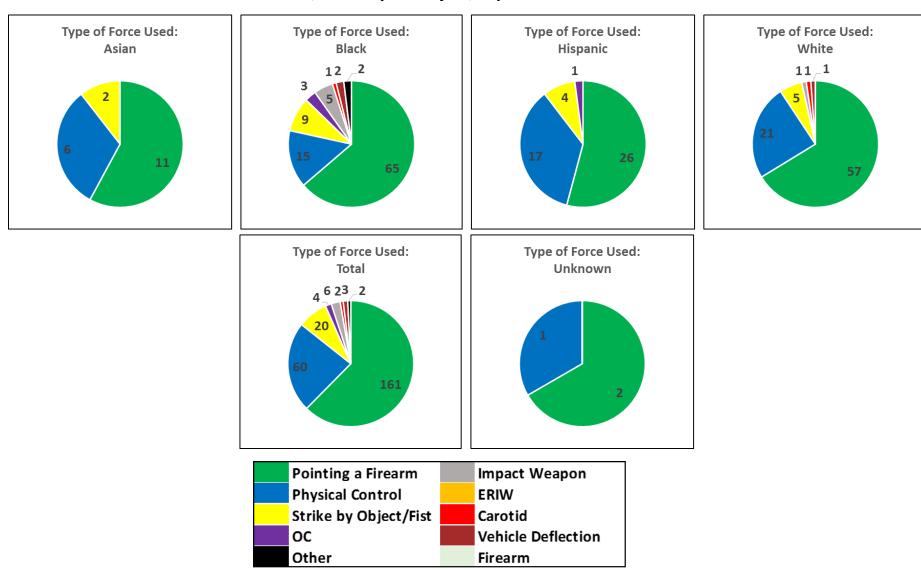

### Uses of Force by Race/Ethnicity of Subject, August 2016

Uses of Force by Race/Ethnicity of Subject, September 2016

| Race                       | Pointing<br>of<br>Firearms | Physical<br>Control | Strike by<br>Object/Fist | ос | Impact<br>Weapon | ERIW | Carotid | Vehicle<br>Deflection | Firearm | Other | Total |
|----------------------------|----------------------------|---------------------|--------------------------|----|------------------|------|---------|-----------------------|---------|-------|-------|
| A - Asian or Pac. Islander | 11                         | 6                   | 2                        | 0  | 0                | 0    | 0       | 0                     | 0       | 0     | 19    |
| B - Black                  | 65                         | 15                  | 9                        | 3  | 5                | 0    | 1       | 2                     | 0       | 2     | 102   |
| H - Hispanic               | 26                         | 17                  | 4                        | 1  | 0                | 0    | 0       | 0                     | 0       | 0     | 48    |
| W - White                  | 57                         | 21                  | 5                        | 0  | 1                | 0    | 1       | 1                     | 0       | 0     | 86    |
| U - Unknown                | 2                          | 1                   | 0                        | 0  | 0                | 0    | 0       | 0                     | 0       | 0     | 3     |
| Total                      | 161                        | 60                  | 20                       | 4  | 6                | 0    | 2       | 3                     | 0       | 2     | 258   |
| Percent                    | 62%                        | 23%                 | 8%                       | 2% | 2%               | 0%   | 1%      | 1%                    | 0%      | 1%    |       |

<sup>\*</sup> Unknown race or ethnicity was not documented in report for various reasons (i.e. suspect fled and race was not known)

#### Uses of Force by Race/Ethnicity of Subject, September 2016

Uses of Force by Gender of Subject, July-September 2016

| Gender  | Pointing<br>of<br>Firearms | Physical<br>Control | Strike by<br>Object/Fist | ос | Impact<br>Weapon | ERIW | Carotid | Vehicle<br>Deflection | Firearm | Other | Total |
|---------|----------------------------|---------------------|--------------------------|----|------------------|------|---------|-----------------------|---------|-------|-------|
| Female  | 106                        | 20                  | 2                        | 2  | 1                | 0    | 0       | 0                     | 0       | 0     | 131   |
| Male    | 519                        | 136                 | 63                       | 5  | 21               | 15   | 6       | 3                     | 0       | 11    | 779   |
| Unknown | 5                          | 0                   | 0                        | 0  | 0                | 0    | 0       | 0                     | 0       | 0     | 5     |
| Total   | 630                        | 156                 | 65                       | 7  | 22               | 15   | 6       | 3                     | 0       | 11    | 915   |
| Percent | 69%                        | 17%                 | 7%                       | 1% | 2%               | 2%   | 1%      | 0%                    | 0%      | 1%    |       |