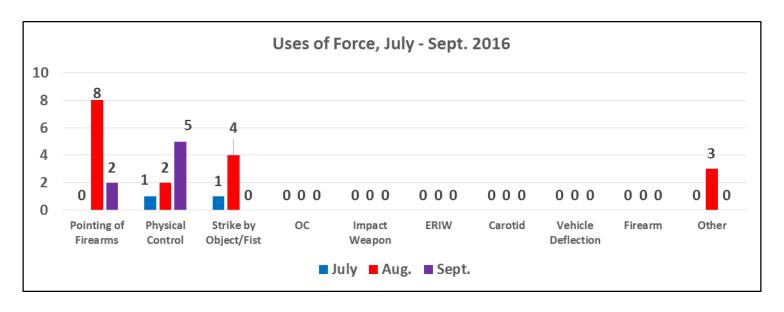

#### Mission District Uses of Force July-September 2016

| Uses of Force         | July | Aug. | Sept. | Total |
|-----------------------|------|------|-------|-------|
| Pointing of Firearms  | 35   | 23   | 9     | 67    |
| Physical Control      | 14   | 6    | 12    | 32    |
| Strike by Object/Fist | 5    | 2    | 0     | 7     |
| OC                    | 0    | 1    | 3     | 4     |
| Impact Weapon         | 7    | 0    | 0     | 7     |
| ERIW                  | 2    | 2    | 0     | 4     |
| Carotid               | 1    | 1    | 0     | 2     |
| Vehicle Deflection    | 0    | 0    | 0     | 0     |
| Firearm               | 0    | 0    | 0     | 0     |
| Other                 | 0    | 0    | 0     | 0     |
| Total                 | 64   | 35   | 24    | 123   |