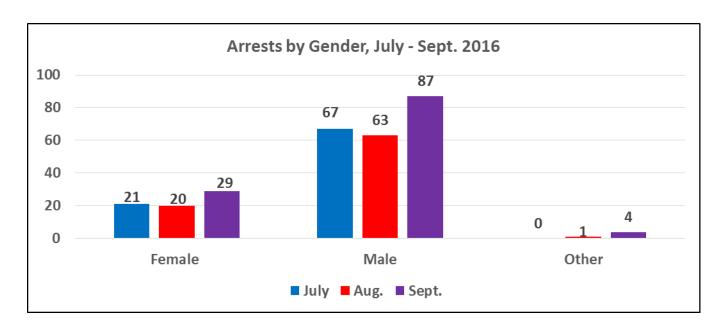

Uses of Force by Race/Ethnicity and Gender of Subject, July-September 2016

| Race & Gender         | Number of Subjects | Total Uses of Force |
|-----------------------|--------------------|---------------------|
| Asian Female          | 7                  | 12                  |
| Asian Male            | 26                 | 47                  |
| Black Female          | 29                 | 51                  |
| Black Male            | 171                | 397                 |
| Hispanic Female       | 16                 | 32                  |
| Hispanic Male         | 78                 | 138                 |
| Unknown Female        | 1                  | 2                   |
| Unknown Male          | 7                  | 17                  |
| White Female          | 18                 | 34                  |
| White Male            | 76                 | 180                 |
| Unknown Race & Gender | 1                  | 5                   |
| Total                 | 430                | 915                 |

Uses of Force by Race/Ethnicity and Gender of Subject, July 2016

| Race & Gender         | Number of Subjects | Total Uses of Force |
|-----------------------|--------------------|---------------------|
| Asian Female          | 0                  | 0                   |
| Asian Male            | 12                 | 19                  |
| Black Female          | 11                 | 24                  |
| Black Male            | 72                 | 196                 |
| Hispanic Female       | 7                  | 12                  |
| Hispanic Male         | 22                 | 43                  |
| Unknown Female        | 1                  | 2                   |
| Unknown Male          | 3                  | 4                   |
| White Female          | 6                  | 12                  |
| White Male            | 32                 | 52                  |
| Unknown Race & Gender | 1                  | 5                   |
| Total                 | 167                | 369                 |

Uses of Force by Race/Ethnicity and Gender of Subject, August 2016

| Race & Gender         | Number of Subjects | Total Uses of Force |
|-----------------------|--------------------|---------------------|
| Asian Female          | 4                  | 6                   |
| Asian Male            | 8                  | 15                  |
| Black Female          | 4                  | 4                   |
| Black Male            | 50                 | 122                 |
| Hispanic Female       | 5                  | 13                  |
| Hispanic Male         | 28                 | 54                  |
| Unknown Female        | 0                  | 0                   |
| Unknown Male          | 2                  | 10                  |
| White Female          | 5                  | 9                   |
| White Male            | 20                 | 55                  |
| Unknown Race & Gender | 0                  | 0                   |
| Total                 | 126                | 288                 |

Uses of Force by Race/Ethnicity and Gender of Subject, September 2016

| Race & Gender         | Number of Subjects | Total Uses of Force |
|-----------------------|--------------------|---------------------|
| Asian Female          | 3                  | 6                   |
| Asian Male            | 6                  | 13                  |
| Black Female          | 14                 | 23                  |
| Black Male            | 50                 | 79                  |
| Hispanic Female       | 4                  | 7                   |
| Hispanic Male         | 29                 | 41                  |
| Unknown Female        | 0                  | 0                   |
| Unknown Male          | 2                  | 3                   |
| White Female          | 7                  | 13                  |
| White Male            | 24                 | 73                  |
| Unknown Race & Gender | 0                  | 0                   |
| Total                 | 139                | 258                 |