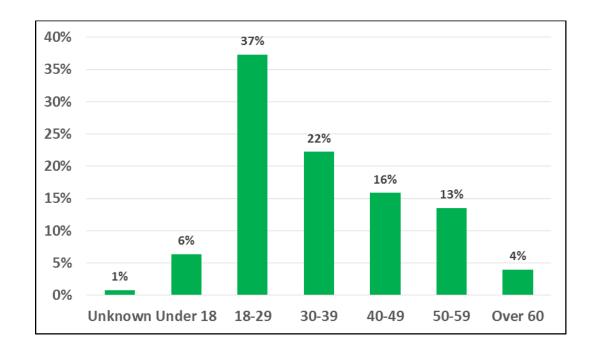

#### Uses of Force by Age of Subject, July - September 2016

Uses of Force by Age of Subject, July 2016

| Age Group | Pointing<br>of<br>Firearms | Physical<br>Control | Strike by<br>Object/Fist | ос | Impact<br>Weapon | ERIW | Carotid | Vehicle<br>Deflection | Firearm | Other | Total |
|-----------|----------------------------|---------------------|--------------------------|----|------------------|------|---------|-----------------------|---------|-------|-------|
| Under 18  | 11                         | 5                   | 1                        | 0  | 1                | 2    | 0       | 0                     | 0       | 0     | 20    |
| 18-29     | 101                        | 9                   | 13                       | 0  | 2                | 0    | 1       | 0                     | 0       | 1     | 127   |
| 30-39     | 58                         | 17                  | 5                        | 0  | 0                | 10   | 1       | 0                     | 0       | 4     | 95    |
| 40-49     | 50                         | 15                  | 2                        | 0  | 1                | 0    | 0       | 0                     | 0       | 0     | 68    |
| 50-59     | 11                         | 2                   | 1                        | 0  | 0                | 0    | 0       | 0                     | 0       | 0     | 14    |
| Over 60   | 28                         | 1                   | 0                        | 0  | 0                | 0    | 0       | 0                     | 0       | 1     | 30    |
| Unknown   | 5                          | 1                   | 2                        | 0  | 7                | 0    | 0       | 0                     | 0       | 0     | 15    |
| Total     | 264                        | 50                  | 24                       | 0  | 11               | 12   | 2       | 0                     | 0       | 6     | 369   |
| Percent   | 72%                        | 14%                 | 7%                       | 0% | 3%               | 3%   | 1%      | 0%                    | 0%      | 2%    |       |