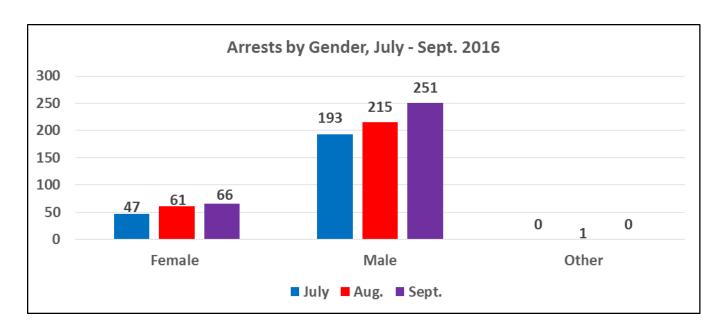

Uses of Force by Race/Ethnicity and Gender of Subject, July-September 2016

| Race & Gender         | Number of Subjects | Total Uses of Force |
|-----------------------|--------------------|---------------------|
| Asian Female          | 7                  | 12                  |
| Asian Male            | 26                 | 47                  |
| Black Female          | 29                 | 51                  |
| Black Male            | 171                | 397                 |
| Hispanic Female       | 16                 | 32                  |
| Hispanic Male         | 78                 | 138                 |
| Unknown Female        | 1                  | 2                   |
| Unknown Male          | 7                  | 17                  |
| White Female          | 18                 | 34                  |
| White Male            | 76                 | 180                 |
| Unknown Race & Gender | 1                  | 5                   |
| Total                 | 430                | 915                 |

Uses of Force by Race/Ethnicity and Gender of Subject, July 2016

| Race & Gender         | Number of Subjects | Total Uses of Force |
|-----------------------|--------------------|---------------------|
| Asian Female          | 0                  | 0                   |
| Asian Male            | 12                 | 19                  |
| Black Female          | 11                 | 24                  |
| Black Male            | 72                 | 196                 |
| Hispanic Female       | 7                  | 12                  |
| Hispanic Male         | 22                 | 43                  |
| Unknown Female        | 1                  | 2                   |
| Unknown Male          | 3                  | 4                   |
| White Female          | 6                  | 12                  |
| White Male            | 32                 | 52                  |
| Unknown Race & Gender | 1                  | 5                   |
| Total                 | 167                | 369                 |