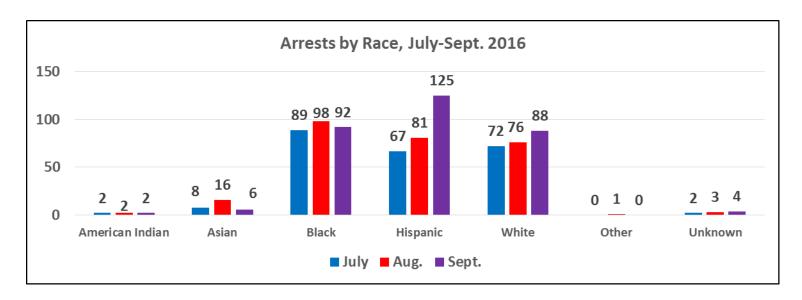

Uses of Force by Race/Ethnicity of Subject, July-September 2016

| Race                       | Pointing<br>of<br>Firearms | Physical<br>Control | Strike by<br>Object/Fist | ос | Impact<br>Weapon | ERIW | Carotid | Vehicle<br>Deflection | Firearm | Other | Total |
|----------------------------|----------------------------|---------------------|--------------------------|----|------------------|------|---------|-----------------------|---------|-------|-------|
| A - Asian or Pac. Islander | 35                         | 11                  | 10                       | 0  | 2                | 0    | 1       | 0                     | 0       | 0     | 59    |
| B - Black                  | 340                        | 44                  | 27                       | 4  | 8                | 12   | 2       | 2                     | 0       | 9     | 448   |
| H - Hispanic               | 100                        | 50                  | 13                       | 1  | 4                | 1    | 1       | 0                     | 0       | 0     | 170   |
| W - White                  | 139                        | 44                  | 15                       | 2  | 7                | 2    | 2       | 1                     | 0       | 2     | 214   |
| U - Unknown                | 16                         | 7                   | 0                        | 0  | 1                | 0    | 0       | 0                     | 0       | 0     | 24    |
| Total                      | 630                        | 156                 | 65                       | 7  | 22               | 15   | 6       | 3                     | 0       | 11    | 915   |
| Percent                    | 69%                        | 17%                 | 7%                       | 1% | 2%               | 2%   | 1%      | 0%                    | 0%      | 1%    |       |

### Uses of Force by Race/Ethnicity of Subject, July-September 2016

Uses of Force by Race/Ethnicity of Subject, July 2016

| Race                       | Pointing<br>of<br>Firearms | Physical<br>Control | Strike by<br>Object/Fist | ос | Impact<br>Weapon | ERIW | Carotid | Vehicle<br>Deflection | Firearm | Other | Total |
|----------------------------|----------------------------|---------------------|--------------------------|----|------------------|------|---------|-----------------------|---------|-------|-------|
| A - Asian or Pac. Islander | 11                         | 3                   | 4                        | 0  | 0                | 0    | 1       | 0                     | 0       | 0     | 19    |
| B - Black                  | 182                        | 14                  | 7                        | 0  | 3                | 10   | 0       | 0                     | 0       | 4     | 220   |
| H - Hispanic               | 31                         | 16                  | 4                        | 0  | 3                | 0    | 1       | 0                     | 0       | 0     | 55    |
| W - White                  | 34                         | 13                  | 9                        | 0  | 4                | 2    | 0       | 0                     | 0       | 2     | 64    |
| U - Unknown                | 6                          | 4                   | 0                        | 0  | 1                | 0    | 0       | 0                     | 0       | 0     | 11    |
| Total                      | 264                        | 50                  | 24                       | 0  | 11               | 12   | 2       | 0                     | 0       | 6     | 369   |
| Percent                    | 72%                        | 14%                 | 7%                       | 0% | 3%               | 3%   | 1%      | 0%                    | 0%      | 2%    |       |

#### Uses of Force by Race/Ethnicity of Subject, July 2016

Uses of Force by Race/Ethnicity of Subject, August 2016

| Race                       | Pointing<br>of<br>Firearms | Physical<br>Control | Strike by<br>Object/Fist | ос | Impact<br>Weapon | ERIW | Carotid | Vehicle<br>Deflection | Firearm | Other | Total |
|----------------------------|----------------------------|---------------------|--------------------------|----|------------------|------|---------|-----------------------|---------|-------|-------|
| A - Asian or Pac. Islander | 13                         | 2                   | 4                        | 0  | 2                | 0    | 0       | 0                     | 0       | 0     | 21    |
| B - Black                  | 93                         | 15                  | 11                       | 1  | 0                | 2    | 1       | 0                     | 0       | 3     | 126   |
| H - Hispanic               | 43                         | 17                  | 5                        | 0  | 1                | 1    | 0       | 0                     | 0       | 0     | 67    |
| W - White                  | 48                         | 10                  | 1                        | 2  | 2                | 0    | 1       | 0                     | 0       | 0     | 64    |
| U - Unknown                | 8                          | 2                   | 0                        | 0  | 0                | 0    | 0       | 0                     | 0       | 0     | 10    |
| Total                      | 205                        | 46                  | 21                       | 3  | 5                | 3    | 2       | 0                     | 0       | 3     | 288   |
| Percent                    | 71%                        | 16%                 | 7%                       | 1% | 2%               | 1%   | 1%      | 0%                    | 0%      | 1%    |       |

### Uses of Force by Race/Ethnicity of Subject, August 2016

Uses of Force by Race/Ethnicity of Subject, September 2016

| Race                       | Pointing<br>of<br>Firearms | Physical<br>Control | Strike by<br>Object/Fist | ос | Impact<br>Weapon | ERIW | Carotid | Vehicle<br>Deflection | Firearm | Other | Total |
|----------------------------|----------------------------|---------------------|--------------------------|----|------------------|------|---------|-----------------------|---------|-------|-------|
| A - Asian or Pac. Islander | 11                         | 6                   | 2                        | 0  | 0                | 0    | 0       | 0                     | 0       | 0     | 19    |
| B - Black                  | 65                         | 15                  | 9                        | 3  | 5                | 0    | 1       | 2                     | 0       | 2     | 102   |
| H - Hispanic               | 26                         | 17                  | 4                        | 1  | 0                | 0    | 0       | 0                     | 0       | 0     | 48    |
| W - White                  | 57                         | 21                  | 5                        | 0  | 1                | 0    | 1       | 1                     | 0       | 0     | 86    |
| U - Unknown                | 2                          | 1                   | 0                        | 0  | 0                | 0    | 0       | 0                     | 0       | 0     | 3     |
| Total                      | 161                        | 60                  | 20                       | 4  | 6                | 0    | 2       | 3                     | 0       | 2     | 258   |
| Percent                    | 62%                        | 23%                 | 8%                       | 2% | 2%               | 0%   | 1%      | 1%                    | 0%      | 1%    |       |

#### Uses of Force by Race/Ethnicity of Subject, September 2016

Uses of Force by Gender of Subject, July-September 2016

| Gender  | Pointing<br>of<br>Firearms | Physical<br>Control | Strike by<br>Object/Fist | ос | Impact<br>Weapon | ERIW | Carotid | Vehicle<br>Deflection | Firearm | Other | Total |
|---------|----------------------------|---------------------|--------------------------|----|------------------|------|---------|-----------------------|---------|-------|-------|
| Female  | 106                        | 20                  | 2                        | 2  | 1                | 0    | 0       | 0                     | 0       | 0     | 131   |
| Male    | 519                        | 136                 | 63                       | 5  | 21               | 15   | 6       | 3                     | 0       | 11    | 779   |
| Unknown | 5                          | 0                   | 0                        | 0  | 0                | 0    | 0       | 0                     | 0       | 0     | 5     |
| Total   | 630                        | 156                 | 65                       | 7  | 22               | 15   | 6       | 3                     | 0       | 11    | 915   |
| Percent | 69%                        | 17%                 | 7%                       | 1% | 2%               | 2%   | 1%      | 0%                    | 0%      | 1%    |       |