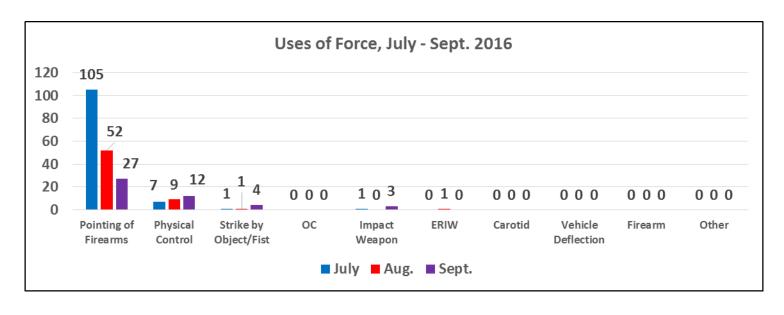

### Bayview District Uses of Force July-September 2016

| 74., 35ptc            |      |      |       |       |
|-----------------------|------|------|-------|-------|
| Uses of Force         | July | Aug. | Sept. | Total |
| Pointing of Firearms  | 105  | 52   | 27    | 184   |
| Physical Control      | 7    | 9    | 12    | 28    |
| Strike by Object/Fist | 1    | 1    | 4     | 6     |
| OC                    | 0    | 0    | 0     | 0     |
| Impact Weapon         | 1    | 0    | 3     | 4     |
| ERIW                  | 0    | 1    | 0     | 1     |
| Carotid               | 0    | 0    | 0     | 0     |
| Vehicle Deflection    | 0    | 0    | 0     | 0     |
| Firearm               | 0    | 0    | 0     | 0     |
| Other                 | 0    | 0    | 0     | 0     |
| Total                 | 114  | 63   | 46    | 223   |