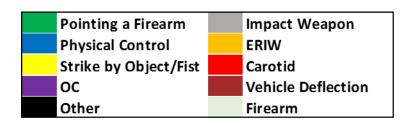

#### Uses of Force by Race/Ethnicity of Subject, September 2016

Uses of Force by Gender of Subject, July-September 2016

| Gender  | Pointing<br>of<br>Firearms | Physical<br>Control | Strike by<br>Object/Fist | ос | Impact<br>Weapon | ERIW | Carotid | Vehicle<br>Deflection | Firearm | Other | Total |
|---------|----------------------------|---------------------|--------------------------|----|------------------|------|---------|-----------------------|---------|-------|-------|
| Female  | 106                        | 20                  | 2                        | 2  | 1                | 0    | 0       | 0                     | 0       | 0     | 131   |
| Male    | 519                        | 136                 | 63                       | 5  | 21               | 15   | 6       | 3                     | 0       | 11    | 779   |
| Unknown | 5                          | 0                   | 0                        | 0  | 0                | 0    | 0       | 0                     | 0       | 0     | 5     |
| Total   | 630                        | 156                 | 65                       | 7  | 22               | 15   | 6       | 3                     | 0       | 11    | 915   |
| Percent | 69%                        | 17%                 | 7%                       | 1% | 2%               | 2%   | 1%      | 0%                    | 0%      | 1%    |       |

### Uses of Force by Gender of Subject, July-September 2016

Uses of Force by Gender of Subject, July 2016

| Gender  | Pointing<br>of<br>Firearms | Physical<br>Control | Strike by<br>Object/Fist | ос | Impact<br>Weapon | ERIW | Carotid | Vehicle<br>Deflection | Firearm | Other | Total |
|---------|----------------------------|---------------------|--------------------------|----|------------------|------|---------|-----------------------|---------|-------|-------|
| Female  | 45                         | 3                   | 1                        | 0  | 1                | 0    | 0       | 0                     | 0       | 0     | 50    |
| Male    | 214                        | 47                  | 23                       | 0  | 10               | 12   | 2       | 0                     | 0       | 6     | 314   |
| Unknown | 5                          | 0                   | 0                        | 0  | 0                | 0    | 0       | 0                     | 0       | 0     | 5     |
| Total   | 264                        | 50                  | 24                       | 0  | 11               | 12   | 2       | 0                     | 0       | 6     | 369   |
| Percent | 72%                        | 14%                 | 7%                       | 0% | 3%               | 3%   | 1%      | 0%                    | 0%      | 2%    |       |

### Uses of Force by Gender of Subject, July 2016

Uses of Force by Gender of Subject, August 2016

| Gender  | Pointing<br>of<br>Firearms | Physical<br>Control | Strike by<br>Object/Fist | ос | Impact<br>Weapon | ERIW | Carotid | Vehicle<br>Deflection | Firearm | Other | Total |
|---------|----------------------------|---------------------|--------------------------|----|------------------|------|---------|-----------------------|---------|-------|-------|
| Female  | 23                         | 9                   | 0                        | 0  | 0                | 0    | 0       | 0                     | 0       | 0     | 32    |
| Male    | 182                        | 37                  | 21                       | 3  | 5                | 3    | 2       | 0                     | 0       | 3     | 256   |
| Unknown | 0                          | 0                   | 0                        | 0  | 0                | 0    | 0       | 0                     | 0       | 0     | 0     |
| Total   | 205                        | 46                  | 21                       | 3  | 5                | 3    | 2       | 0                     | 0       | 3     | 288   |
| Percent | 71%                        | 16%                 | 7%                       | 1% | 2%               | 1%   | 1%      | 0%                    | 0%      | 1%    |       |

Uses of Force by Gender of Subject, August 2016

Uses of Force by Gender of Subject, September 2016

| Gender  | Pointing<br>of<br>Firearms | Physical<br>Control | Strike by<br>Object/Fist | ос | Impact<br>Weapon | ERIW | Carotid | Vehicle<br>Deflection | Firearm | Other | Total |
|---------|----------------------------|---------------------|--------------------------|----|------------------|------|---------|-----------------------|---------|-------|-------|
| Female  | 38                         | 8                   | 1                        | 2  | 0                | 0    | 0       | 0                     | 0       | 0     | 49    |
| Male    | 123                        | 52                  | 19                       | 2  | 6                | 0    | 2       | 3                     | 0       | 2     | 209   |
| Unknown | 0                          | 0                   | 0                        | 0  | 0                | 0    | 0       | 0                     | 0       | 0     | 0     |
| Total   | 161                        | 60                  | 20                       | 4  | 6                | 0    | 2       | 3                     | 0       | 2     | 258   |
| Percent | 62%                        | 23%                 | 8%                       | 2% | 2%               | 0%   | 1%      | 1%                    | 0%      | 1%    |       |

### Uses of Force by Gender of Subject, September 2016

Uses of Force by Age of Subject, July - September 2016

| Age Group | Pointing<br>of<br>Firearms | Physical<br>Control | Strike by<br>Object/Fist | ОС | Impact<br>Weapon | ERIW | Carotid | Vehicle<br>Deflection | Firearm | Other | Total |
|-----------|----------------------------|---------------------|--------------------------|----|------------------|------|---------|-----------------------|---------|-------|-------|
| Under 18  | 29                         | 8                   | 1                        | 0  | 1                | 2    | 0       | 0                     | 0       | 0     | 41    |
| 18-29     | 250                        | 48                  | 37                       | 3  | 9                | 0    | 2       | 3                     | 0       | 5     | 357   |
| 30-39     | 135                        | 49                  | 10                       | 1  | 3                | 13   | 4       | 0                     | 0       | 5     | 220   |
| 40-49     | 94                         | 31                  | 10                       | 3  | 2                | 0    | 0       | 0                     | 0       | 0     | 140   |
| 50-59     | 82                         | 15                  | 5                        | 0  | 0                | 0    | 0       | 0                     | 0       | 0     | 102   |
| Over 60   | 34                         | 4                   | 0                        | 0  | 0                | 0    | 0       | 0                     | 0       | 1     | 39    |
| Unknown   | 6                          | 1                   | 2                        | 0  | 7                | 0    | 0       | 0                     | 0       | 0     | 16    |
| Total     | 630                        | 156                 | 65                       | 7  | 22               | 15   | 6       | 3                     | 0       | 11    | 915   |
| Percent   | 69%                        | 17%                 | 7%                       | 1% | 2%               | 2%   | 1%      | 0%                    | 0%      | 1%    |       |