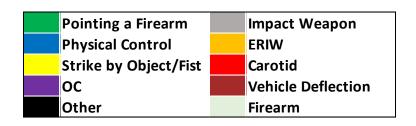

### Uses of Force by Gender of Subject, July-September 2016

Uses of Force by Gender of Subject, July 2016

| Gender  | Pointing<br>of<br>Firearms | Physical<br>Control | Strike by<br>Object/Fist | ос | Impact<br>Weapon | ERIW | Carotid | Vehicle<br>Deflection | Firearm | Other | Total |
|---------|----------------------------|---------------------|--------------------------|----|------------------|------|---------|-----------------------|---------|-------|-------|
| Female  | 45                         | 3                   | 1                        | 0  | 1                | 0    | 0       | 0                     | 0       | 0     | 50    |
| Male    | 214                        | 47                  | 23                       | 0  | 10               | 12   | 2       | 0                     | 0       | 6     | 314   |
| Unknown | 5                          | 0                   | 0                        | 0  | 0                | 0    | 0       | 0                     | 0       | 0     | 5     |
| Total   | 264                        | 50                  | 24                       | 0  | 11               | 12   | 2       | 0                     | 0       | 6     | 369   |
| Percent | 72%                        | 14%                 | 7%                       | 0% | 3%               | 3%   | 1%      | 0%                    | 0%      | 2%    |       |

### Uses of Force by Gender of Subject, July 2016

Uses of Force by Gender of Subject, August 2016

| Gender  | Pointing<br>of<br>Firearms | Physical<br>Control | Strike by<br>Object/Fist | ос | Impact<br>Weapon | ERIW | Carotid | Vehicle<br>Deflection | Firearm | Other | Total |
|---------|----------------------------|---------------------|--------------------------|----|------------------|------|---------|-----------------------|---------|-------|-------|
| Female  | 23                         | 9                   | 0                        | 0  | 0                | 0    | 0       | 0                     | 0       | 0     | 32    |
| Male    | 182                        | 37                  | 21                       | 3  | 5                | 3    | 2       | 0                     | 0       | 3     | 256   |
| Unknown | 0                          | 0                   | 0                        | 0  | 0                | 0    | 0       | 0                     | 0       | 0     | 0     |
| Total   | 205                        | 46                  | 21                       | 3  | 5                | 3    | 2       | 0                     | 0       | 3     | 288   |
| Percent | 71%                        | 16%                 | 7%                       | 1% | 2%               | 1%   | 1%      | 0%                    | 0%      | 1%    |       |

Uses of Force by Gender of Subject, August 2016

Uses of Force by Gender of Subject, September 2016

| Gender  | Pointing<br>of<br>Firearms | Physical<br>Control | Strike by<br>Object/Fist | ос | Impact<br>Weapon | ERIW | Carotid | Vehicle<br>Deflection | Firearm | Other | Total |
|---------|----------------------------|---------------------|--------------------------|----|------------------|------|---------|-----------------------|---------|-------|-------|
| Female  | 38                         | 8                   | 1                        | 2  | 0                | 0    | 0       | 0                     | 0       | 0     | 49    |
| Male    | 123                        | 52                  | 19                       | 2  | 6                | 0    | 2       | 3                     | 0       | 2     | 209   |
| Unknown | 0                          | 0                   | 0                        | 0  | 0                | 0    | 0       | 0                     | 0       | 0     | 0     |
| Total   | 161                        | 60                  | 20                       | 4  | 6                | 0    | 2       | 3                     | 0       | 2     | 258   |
| Percent | 62%                        | 23%                 | 8%                       | 2% | 2%               | 0%   | 1%      | 1%                    | 0%      | 1%    |       |

### Uses of Force by Gender of Subject, September 2016

Uses of Force by Age of Subject, July - September 2016

| Age Group | Pointing<br>of<br>Firearms | Physical<br>Control | Strike by<br>Object/Fist | ОС | Impact<br>Weapon | ERIW | Carotid | Vehicle<br>Deflection | Firearm | Other | Total |
|-----------|----------------------------|---------------------|--------------------------|----|------------------|------|---------|-----------------------|---------|-------|-------|
| Under 18  | 29                         | 8                   | 1                        | 0  | 1                | 2    | 0       | 0                     | 0       | 0     | 41    |
| 18-29     | 250                        | 48                  | 37                       | 3  | 9                | 0    | 2       | 3                     | 0       | 5     | 357   |
| 30-39     | 135                        | 49                  | 10                       | 1  | 3                | 13   | 4       | 0                     | 0       | 5     | 220   |
| 40-49     | 94                         | 31                  | 10                       | 3  | 2                | 0    | 0       | 0                     | 0       | 0     | 140   |
| 50-59     | 82                         | 15                  | 5                        | 0  | 0                | 0    | 0       | 0                     | 0       | 0     | 102   |
| Over 60   | 34                         | 4                   | 0                        | 0  | 0                | 0    | 0       | 0                     | 0       | 1     | 39    |
| Unknown   | 6                          | 1                   | 2                        | 0  | 7                | 0    | 0       | 0                     | 0       | 0     | 16    |
| Total     | 630                        | 156                 | 65                       | 7  | 22               | 15   | 6       | 3                     | 0       | 11    | 915   |
| Percent   | 69%                        | 17%                 | 7%                       | 1% | 2%               | 2%   | 1%      | 0%                    | 0%      | 1%    |       |