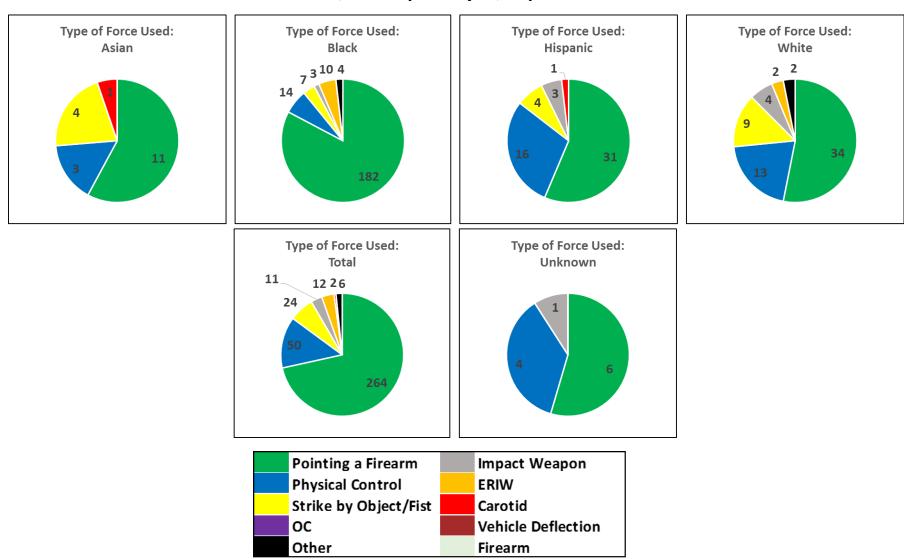

### Uses of Force by Race/Ethnicity of Subject, July-September 2016

Uses of Force by Race/Ethnicity of Subject, July 2016

| Race                       | Pointing<br>of<br>Firearms | Physical<br>Control | Strike by<br>Object/Fist | ос | Impact<br>Weapon | ERIW | Carotid | Vehicle<br>Deflection | Firearm | Other | Total |
|----------------------------|----------------------------|---------------------|--------------------------|----|------------------|------|---------|-----------------------|---------|-------|-------|
| A - Asian or Pac. Islander | 11                         | 3                   | 4                        | 0  | 0                | 0    | 1       | 0                     | 0       | 0     | 19    |
| B - Black                  | 182                        | 14                  | 7                        | 0  | 3                | 10   | 0       | 0                     | 0       | 4     | 220   |
| H - Hispanic               | 31                         | 16                  | 4                        | 0  | 3                | 0    | 1       | 0                     | 0       | 0     | 55    |
| W - White                  | 34                         | 13                  | 9                        | 0  | 4                | 2    | 0       | 0                     | 0       | 2     | 64    |
| U - Unknown                | 6                          | 4                   | 0                        | 0  | 1                | 0    | 0       | 0                     | 0       | 0     | 11    |
| Total                      | 264                        | 50                  | 24                       | 0  | 11               | 12   | 2       | 0                     | 0       | 6     | 369   |
| Percent                    | 72%                        | 14%                 | 7%                       | 0% | 3%               | 3%   | 1%      | 0%                    | 0%      | 2%    |       |

<sup>\*</sup> Unknown race or ethnicity was not documented in report for various reasons (i.e. suspect fled and race was not known)

#### Uses of Force by Race/Ethnicity of Subject, July 2016

Uses of Force by Race/Ethnicity of Subject, August 2016

| Race                       | Pointing<br>of<br>Firearms | Physical<br>Control | Strike by<br>Object/Fist | ос | Impact<br>Weapon | ERIW | Carotid | Vehicle<br>Deflection | Firearm | Other | Total |
|----------------------------|----------------------------|---------------------|--------------------------|----|------------------|------|---------|-----------------------|---------|-------|-------|
| A - Asian or Pac. Islander | 13                         | 2                   | 4                        | 0  | 2                | 0    | 0       | 0                     | 0       | 0     | 21    |
| B - Black                  | 93                         | 15                  | 11                       | 1  | 0                | 2    | 1       | 0                     | 0       | 3     | 126   |
| H - Hispanic               | 43                         | 17                  | 5                        | 0  | 1                | 1    | 0       | 0                     | 0       | 0     | 67    |
| W - White                  | 48                         | 10                  | 1                        | 2  | 2                | 0    | 1       | 0                     | 0       | 0     | 64    |
| U - Unknown                | 8                          | 2                   | 0                        | 0  | 0                | 0    | 0       | 0                     | 0       | 0     | 10    |
| Total                      | 205                        | 46                  | 21                       | 3  | 5                | 3    | 2       | 0                     | 0       | 3     | 288   |
| Percent                    | 71%                        | 16%                 | 7%                       | 1% | 2%               | 1%   | 1%      | 0%                    | 0%      | 1%    |       |

### Uses of Force by Race/Ethnicity of Subject, August 2016

Uses of Force by Race/Ethnicity of Subject, September 2016

| Race                       | Pointing<br>of<br>Firearms | Physical<br>Control | Strike by<br>Object/Fist | ос | Impact<br>Weapon | ERIW | Carotid | Vehicle<br>Deflection | Firearm | Other | Total |
|----------------------------|----------------------------|---------------------|--------------------------|----|------------------|------|---------|-----------------------|---------|-------|-------|
| A - Asian or Pac. Islander | 11                         | 6                   | 2                        | 0  | 0                | 0    | 0       | 0                     | 0       | 0     | 19    |
| B - Black                  | 65                         | 15                  | 9                        | 3  | 5                | 0    | 1       | 2                     | 0       | 2     | 102   |
| H - Hispanic               | 26                         | 17                  | 4                        | 1  | 0                | 0    | 0       | 0                     | 0       | 0     | 48    |
| W - White                  | 57                         | 21                  | 5                        | 0  | 1                | 0    | 1       | 1                     | 0       | 0     | 86    |
| U - Unknown                | 2                          | 1                   | 0                        | 0  | 0                | 0    | 0       | 0                     | 0       | 0     | 3     |
| Total                      | 161                        | 60                  | 20                       | 4  | 6                | 0    | 2       | 3                     | 0       | 2     | 258   |
| Percent                    | 62%                        | 23%                 | 8%                       | 2% | 2%               | 0%   | 1%      | 1%                    | 0%      | 1%    |       |

#### Uses of Force by Race/Ethnicity of Subject, September 2016

Uses of Force by Gender of Subject, July-September 2016

| Gender  | Pointing<br>of<br>Firearms | Physical<br>Control | Strike by<br>Object/Fist | ос | Impact<br>Weapon | ERIW | Carotid | Vehicle<br>Deflection | Firearm | Other | Total |
|---------|----------------------------|---------------------|--------------------------|----|------------------|------|---------|-----------------------|---------|-------|-------|
| Female  | 106                        | 20                  | 2                        | 2  | 1                | 0    | 0       | 0                     | 0       | 0     | 131   |
| Male    | 519                        | 136                 | 63                       | 5  | 21               | 15   | 6       | 3                     | 0       | 11    | 779   |
| Unknown | 5                          | 0                   | 0                        | 0  | 0                | 0    | 0       | 0                     | 0       | 0     | 5     |
| Total   | 630                        | 156                 | 65                       | 7  | 22               | 15   | 6       | 3                     | 0       | 11    | 915   |
| Percent | 69%                        | 17%                 | 7%                       | 1% | 2%               | 2%   | 1%      | 0%                    | 0%      | 1%    |       |