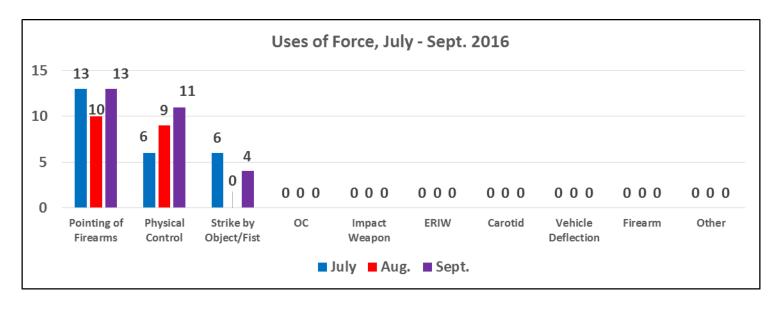

**Total Uses of Force, July - September 2016** 

| Uses of Force         | July | Aug. | Sept. | Total |
|-----------------------|------|------|-------|-------|
| Pointing of Firearms  | 264  | 205  | 161   | 630   |
| Physical Control      | 50   | 46   | 60    | 156   |
| Strike by Object/Fist | 24   | 21   | 20    | 65    |
| OC                    | 0    | 3    | 4     | 7     |
| Impact Weapon         | 11   | 5    | 6     | 22    |
| ERIW                  | 12   | 3    | 0     | 15    |
| Carotid               | 2    | 2    | 2     | 6     |
| Vehicle Deflection    | 0    | 0    | 3     | 3     |
| Firearm               | 0    | 0    | 0     | 0     |
| Other                 | 6    | 3    | 2     | 11    |
| Total                 | 369  | 288  | 258   | 915   |