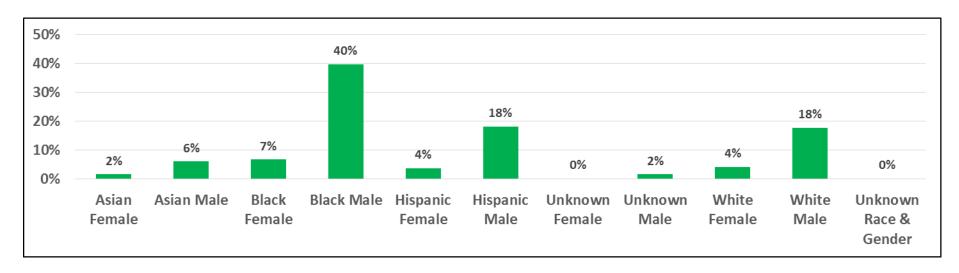

Uses of Force by Race/Ethnicity and Gender of Subject, July-September 2016

| Race & Gender         | Number of Subjects | Total Uses of Force |
|-----------------------|--------------------|---------------------|
| Asian Female          | 7                  | 12                  |
| Asian Male            | 26                 | 47                  |
| Black Female          | 29                 | 51                  |
| Black Male            | 171                | 397                 |
| Hispanic Female       | 16                 | 32                  |
| Hispanic Male         | 78                 | 138                 |
| Unknown Female        | 1                  | 2                   |
| Unknown Male          | 7                  | 17                  |
| White Female          | 18                 | 34                  |
| White Male            | 76                 | 180                 |
| Unknown Race & Gender | 1                  | 5                   |
| Total                 | 430                | 915                 |