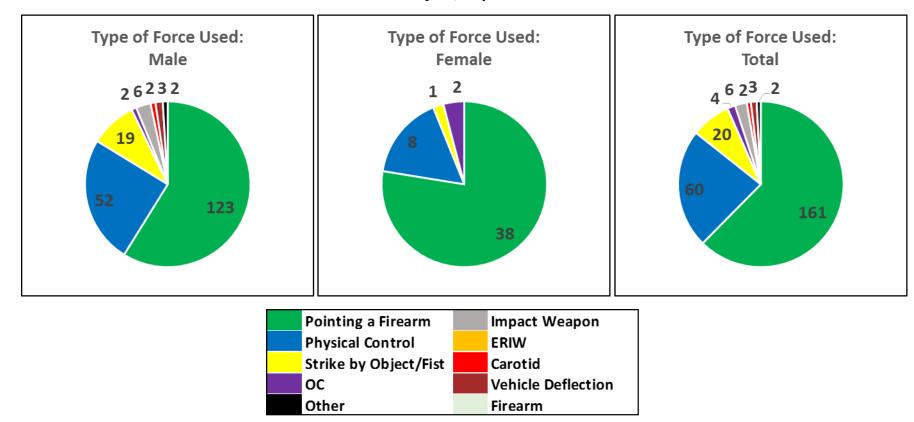

### Uses of Force by Gender of Subject, September 2016

Uses of Force by Age of Subject, July - September 2016

| Age Group | Pointing<br>of<br>Firearms | Physical<br>Control | Strike by<br>Object/Fist | ОС | Impact<br>Weapon | ERIW | Carotid | Vehicle<br>Deflection | Firearm | Other | Total |
|-----------|----------------------------|---------------------|--------------------------|----|------------------|------|---------|-----------------------|---------|-------|-------|
| Under 18  | 29                         | 8                   | 1                        | 0  | 1                | 2    | 0       | 0                     | 0       | 0     | 41    |
| 18-29     | 250                        | 48                  | 37                       | 3  | 9                | 0    | 2       | 3                     | 0       | 5     | 357   |
| 30-39     | 135                        | 49                  | 10                       | 1  | 3                | 13   | 4       | 0                     | 0       | 5     | 220   |
| 40-49     | 94                         | 31                  | 10                       | 3  | 2                | 0    | 0       | 0                     | 0       | 0     | 140   |
| 50-59     | 82                         | 15                  | 5                        | 0  | 0                | 0    | 0       | 0                     | 0       | 0     | 102   |
| Over 60   | 34                         | 4                   | 0                        | 0  | 0                | 0    | 0       | 0                     | 0       | 1     | 39    |
| Unknown   | 6                          | 1                   | 2                        | 0  | 7                | 0    | 0       | 0                     | 0       | 0     | 16    |
| Total     | 630                        | 156                 | 65                       | 7  | 22               | 15   | 6       | 3                     | 0       | 11    | 915   |
| Percent   | 69%                        | 17%                 | 7%                       | 1% | 2%               | 2%   | 1%      | 0%                    | 0%      | 1%    |       |

#### Uses of Force by Age of Subject, July - September 2016

Uses of Force by Age of Subject, July 2016

| Age Group | Pointing<br>of<br>Firearms | Physical<br>Control | Strike by<br>Object/Fist | ос | Impact<br>Weapon | ERIW | Carotid | Vehicle<br>Deflection | Firearm | Other | Total |
|-----------|----------------------------|---------------------|--------------------------|----|------------------|------|---------|-----------------------|---------|-------|-------|
| Under 18  | 11                         | 5                   | 1                        | 0  | 1                | 2    | 0       | 0                     | 0       | 0     | 20    |
| 18-29     | 101                        | 9                   | 13                       | 0  | 2                | 0    | 1       | 0                     | 0       | 1     | 127   |
| 30-39     | 58                         | 17                  | 5                        | 0  | 0                | 10   | 1       | 0                     | 0       | 4     | 95    |
| 40-49     | 50                         | 15                  | 2                        | 0  | 1                | 0    | 0       | 0                     | 0       | 0     | 68    |
| 50-59     | 11                         | 2                   | 1                        | 0  | 0                | 0    | 0       | 0                     | 0       | 0     | 14    |
| Over 60   | 28                         | 1                   | 0                        | 0  | 0                | 0    | 0       | 0                     | 0       | 1     | 30    |
| Unknown   | 5                          | 1                   | 2                        | 0  | 7                | 0    | 0       | 0                     | 0       | 0     | 15    |
| Total     | 264                        | 50                  | 24                       | 0  | 11               | 12   | 2       | 0                     | 0       | 6     | 369   |
| Percent   | 72%                        | 14%                 | 7%                       | 0% | 3%               | 3%   | 1%      | 0%                    | 0%      | 2%    |       |

#### Uses of Force by Age of Subject, July 2016

Uses of Force by Age of Subject, August 2016

| Age Group | Pointing<br>of<br>Firearms | Physical<br>Control | Strike by<br>Object/Fist | ос | Impact<br>Weapon | ERIW | Carotid | Vehicle<br>Deflection | Firearm | Other | Total |
|-----------|----------------------------|---------------------|--------------------------|----|------------------|------|---------|-----------------------|---------|-------|-------|
| Under 18  | 13                         | 2                   | 0                        | 0  | 0                | 0    | 0       | 0                     | 0       | 0     | 15    |
| 18-29     | 76                         | 13                  | 11                       | 1  | 4                | 0    | 1       | 0                     | 0       | 3     | 109   |
| 30-39     | 51                         | 8                   | 2                        | 1  | 0                | 3    | 1       | 0                     | 0       | 0     | 66    |
| 40-49     | 34                         | 12                  | 6                        | 1  | 1                | 0    | 0       | 0                     | 0       | 0     | 54    |
| 50-59     | 26                         | 8                   | 2                        | 0  | 0                | 0    | 0       | 0                     | 0       | 0     | 36    |
| Over 60   | 4                          | 3                   | 0                        | 0  | 0                | 0    | 0       | 0                     | 0       | 0     | 7     |
| Unknown   | 1                          | 0                   | 0                        | 0  | 0                | 0    | 0       | 0                     | 0       | 0     | 1     |
| Total     | 205                        | 46                  | 21                       | 3  | 5                | 3    | 2       | 0                     | 0       | 3     | 288   |
| Percent   | 71%                        | 16%                 | 7%                       | 1% | 2%               | 1%   | 1%      | 0%                    | 0%      | 1%    |       |

#### Uses of Force by Age of Subject, August 2016

Uses of Force by Age of Subject, September 2016

| Age Group | Pointing<br>of<br>Firearms | Physical<br>Control | Strike by<br>Object/Fist | ос | Impact<br>Weapon | ERIW | Carotid | Vehicle<br>Deflection | Firearm | Other | Total |
|-----------|----------------------------|---------------------|--------------------------|----|------------------|------|---------|-----------------------|---------|-------|-------|
| Under 18  | 5                          | 1                   | 0                        | 0  | 0                | 0    | 0       | 0                     | 0       | 0     | 6     |
| 18-29     | 73                         | 26                  | 13                       | 2  | 3                | 0    | 0       | 3                     | 0       | 1     | 121   |
| 30-39     | 26                         | 24                  | 3                        | 0  | 3                | 0    | 2       | 0                     | 0       | 1     | 59    |
| 40-49     | 10                         | 4                   | 2                        | 2  | 0                | 0    | 0       | 0                     | 0       | 0     | 18    |
| 50-59     | 45                         | 5                   | 2                        | 0  | 0                | 0    | 0       | 0                     | 0       | 0     | 52    |
| Over 60   | 2                          | 0                   | 0                        | 0  | 0                | 0    | 0       | 0                     | 0       | 0     | 2     |
| Unknown   | 0                          | 0                   | 0                        | 0  | 0                | 0    | 0       | 0                     | 0       | 0     | 0     |
| Total     | 161                        | 60                  | 20                       | 4  | 6                | 0    | 2       | 3                     | 0       | 2     | 258   |
| Percent   | 62%                        | 23%                 | 8%                       | 2% | 2%               | 0%   | 1%      | 1%                    | 0%      | 1%    |       |

#### Uses of Force by Age of Subject, September 2016