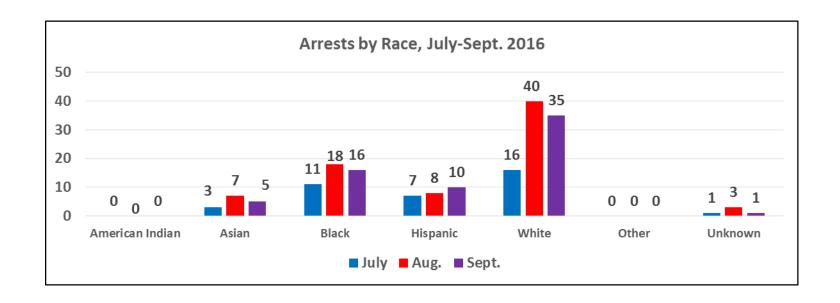

Uses of Force by Race/Ethnicity and Gender of Subject, July-September 2016

| Race & Gender         | Number of Subjects | Total Uses of Force |
|-----------------------|--------------------|---------------------|
| Asian Female          | 7                  | 12                  |
| Asian Male            | 26                 | 47                  |
| Black Female          | 29                 | 51                  |
| Black Male            | 171                | 397                 |
| Hispanic Female       | 16                 | 32                  |
| Hispanic Male         | 78                 | 138                 |
| Unknown Female        | 1                  | 2                   |
| Unknown Male          | 7                  | 17                  |
| White Female          | 18                 | 34                  |
| White Male            | 76                 | 180                 |
| Unknown Race & Gender | 1                  | 5                   |
| Total                 | 430                | 915                 |

Uses of Force by Race/Ethnicity and Gender of Subject, July 2016

| Race & Gender         | Number of Subjects | Total Uses of Force |
|-----------------------|--------------------|---------------------|
| Asian Female          | 0                  | 0                   |
| Asian Male            | 12                 | 19                  |
| Black Female          | 11                 | 24                  |
| Black Male            | 72                 | 196                 |
| Hispanic Female       | 7                  | 12                  |
| Hispanic Male         | 22                 | 43                  |
| Unknown Female        | 1                  | 2                   |
| Unknown Male          | 3                  | 4                   |
| White Female          | 6                  | 12                  |
| White Male            | 32                 | 52                  |
| Unknown Race & Gender | 1                  | 5                   |
| Total                 | 167                | 369                 |

Uses of Force by Race/Ethnicity and Gender of Subject, August 2016

| Race & Gender         | Number of Subjects | Total Uses of Force |
|-----------------------|--------------------|---------------------|
| Asian Female          | 4                  | 6                   |
| Asian Male            | 8                  | 15                  |
| Black Female          | 4                  | 4                   |
| Black Male            | 50                 | 122                 |
| Hispanic Female       | 5                  | 13                  |
| Hispanic Male         | 28                 | 54                  |
| Unknown Female        | 0                  | 0                   |
| Unknown Male          | 2                  | 10                  |
| White Female          | 5                  | 9                   |
| White Male            | 20                 | 55                  |
| Unknown Race & Gender | 0                  | 0                   |
| Total                 | 126                | 288                 |

Uses of Force by Race/Ethnicity and Gender of Subject, September 2016

| Race & Gender         | Number of Subjects | Total Uses of Force |
|-----------------------|--------------------|---------------------|
| Asian Female          | 3                  | 6                   |
| Asian Male            | 6                  | 13                  |
| Black Female          | 14                 | 23                  |
| Black Male            | 50                 | 79                  |
| Hispanic Female       | 4                  | 7                   |
| Hispanic Male         | 29                 | 41                  |
| Unknown Female        | 0                  | 0                   |
| Unknown Male          | 2                  | 3                   |
| White Female          | 7                  | 13                  |
| White Male            | 24                 | 73                  |
| Unknown Race & Gender | 0                  | 0                   |
| Total                 | 139                | 258                 |