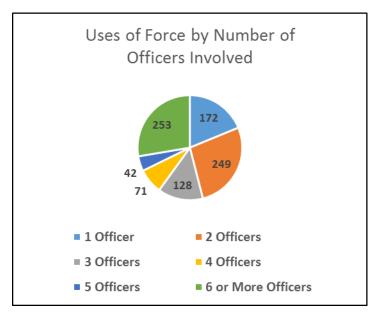

Uses of Force by Number of Officers and Number of Subjects Involved

| Number of Subjects Involved | Total | Number of Officers Involved | Total |
|-----------------------------|-------|-----------------------------|-------|
| 1 Subject                   | 519   | 1 Officer                   | 172   |
| 2 Subjects                  | 145   | 2 Officers                  | 249   |
| 3 Subjects                  | 80    | 3 Officers                  | 128   |
| 4 Subjects                  | 109   | 4 Officers                  | 71    |
| 5 Subjects                  | 16    | 5 Officers                  | 42    |
| 6 or More Subjects          | 46    | 6 or More Officers          | 253   |
| Total                       | 915   | Total                       | 915   |