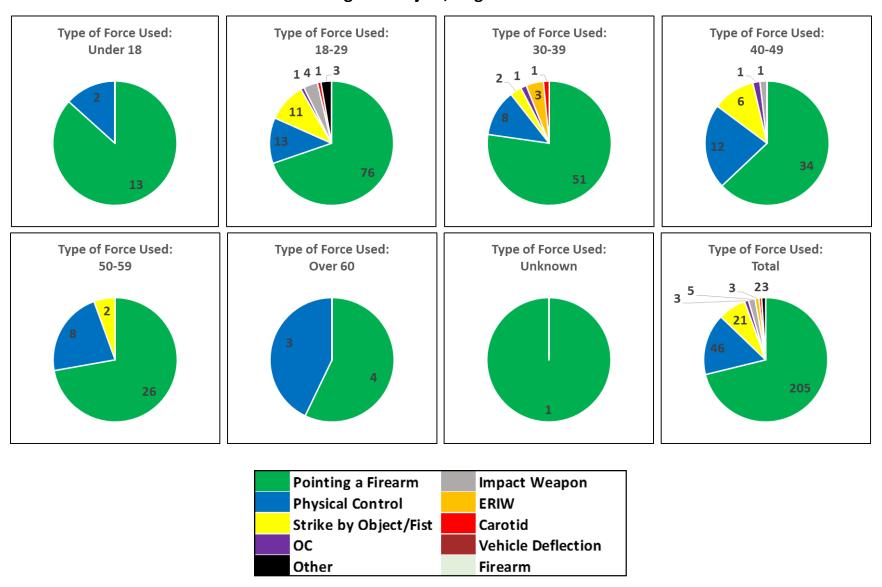

#### Uses of Force by Age of Subject, July 2016

Uses of Force by Age of Subject, August 2016

| Age Group | Pointing<br>of<br>Firearms | Physical<br>Control | Strike by<br>Object/Fist | ос | Impact<br>Weapon | ERIW | Carotid | Vehicle<br>Deflection | Firearm | Other | Total |
|-----------|----------------------------|---------------------|--------------------------|----|------------------|------|---------|-----------------------|---------|-------|-------|
| Under 18  | 13                         | 2                   | 0                        | 0  | 0                | 0    | 0       | 0                     | 0       | 0     | 15    |
| 18-29     | 76                         | 13                  | 11                       | 1  | 4                | 0    | 1       | 0                     | 0       | 3     | 109   |
| 30-39     | 51                         | 8                   | 2                        | 1  | 0                | 3    | 1       | 0                     | 0       | 0     | 66    |
| 40-49     | 34                         | 12                  | 6                        | 1  | 1                | 0    | 0       | 0                     | 0       | 0     | 54    |
| 50-59     | 26                         | 8                   | 2                        | 0  | 0                | 0    | 0       | 0                     | 0       | 0     | 36    |
| Over 60   | 4                          | 3                   | 0                        | 0  | 0                | 0    | 0       | 0                     | 0       | 0     | 7     |
| Unknown   | 1                          | 0                   | 0                        | 0  | 0                | 0    | 0       | 0                     | 0       | 0     | 1     |
| Total     | 205                        | 46                  | 21                       | 3  | 5                | 3    | 2       | 0                     | 0       | 3     | 288   |
| Percent   | 71%                        | 16%                 | 7%                       | 1% | 2%               | 1%   | 1%      | 0%                    | 0%      | 1%    |       |

#### Uses of Force by Age of Subject, August 2016

Uses of Force by Age of Subject, September 2016

| Age Group | Pointing<br>of<br>Firearms | Physical<br>Control | Strike by<br>Object/Fist | ос | Impact<br>Weapon | ERIW | Carotid | Vehicle<br>Deflection | Firearm | Other | Total |
|-----------|----------------------------|---------------------|--------------------------|----|------------------|------|---------|-----------------------|---------|-------|-------|
| Under 18  | 5                          | 1                   | 0                        | 0  | 0                | 0    | 0       | 0                     | 0       | 0     | 6     |
| 18-29     | 73                         | 26                  | 13                       | 2  | 3                | 0    | 0       | 3                     | 0       | 1     | 121   |
| 30-39     | 26                         | 24                  | 3                        | 0  | 3                | 0    | 2       | 0                     | 0       | 1     | 59    |
| 40-49     | 10                         | 4                   | 2                        | 2  | 0                | 0    | 0       | 0                     | 0       | 0     | 18    |
| 50-59     | 45                         | 5                   | 2                        | 0  | 0                | 0    | 0       | 0                     | 0       | 0     | 52    |
| Over 60   | 2                          | 0                   | 0                        | 0  | 0                | 0    | 0       | 0                     | 0       | 0     | 2     |
| Unknown   | 0                          | 0                   | 0                        | 0  | 0                | 0    | 0       | 0                     | 0       | 0     | 0     |
| Total     | 161                        | 60                  | 20                       | 4  | 6                | 0    | 2       | 3                     | 0       | 2     | 258   |
| Percent   | 62%                        | 23%                 | 8%                       | 2% | 2%               | 0%   | 1%      | 1%                    | 0%      | 1%    |       |