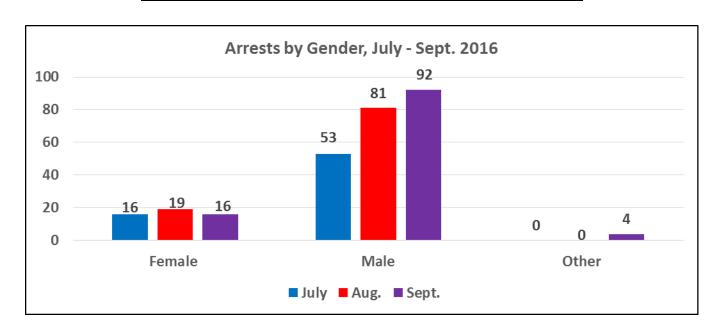

Uses of Force by Race/Ethnicity and Gender of Subject, July-September 2016

| Race & Gender         | Number of Subjects | Total Uses of Force |
|-----------------------|--------------------|---------------------|
| Asian Female          | 7                  | 12                  |
| Asian Male            | 26                 | 47                  |
| Black Female          | 29                 | 51                  |
| Black Male            | 171                | 397                 |
| Hispanic Female       | 16                 | 32                  |
| Hispanic Male         | 78                 | 138                 |
| Unknown Female        | 1                  | 2                   |
| Unknown Male          | 7                  | 17                  |
| White Female          | 18                 | 34                  |
| White Male            | 76                 | 180                 |
| Unknown Race & Gender | 1                  | 5                   |
| Total                 | 430                | 915                 |

Uses of Force by Race/Ethnicity and Gender of Subject, July 2016

| Race & Gender         | Number of Subjects | Total Uses of Force |
|-----------------------|--------------------|---------------------|
| Asian Female          | 0                  | 0                   |
| Asian Male            | 12                 | 19                  |
| Black Female          | 11                 | 24                  |
| Black Male            | 72                 | 196                 |
| Hispanic Female       | 7                  | 12                  |
| Hispanic Male         | 22                 | 43                  |
| Unknown Female        | 1                  | 2                   |
| Unknown Male          | 3                  | 4                   |
| White Female          | 6                  | 12                  |
| White Male            | 32                 | 52                  |
| Unknown Race & Gender | 1                  | 5                   |
| Total                 | 167                | 369                 |

Uses of Force by Race/Ethnicity and Gender of Subject, August 2016

| Race & Gender         | Number of Subjects | Total Uses of Force |
|-----------------------|--------------------|---------------------|
| Asian Female          | 4                  | 6                   |
| Asian Male            | 8                  | 15                  |
| Black Female          | 4                  | 4                   |
| Black Male            | 50                 | 122                 |
| Hispanic Female       | 5                  | 13                  |
| Hispanic Male         | 28                 | 54                  |
| Unknown Female        | 0                  | 0                   |
| Unknown Male          | 2                  | 10                  |
| White Female          | 5                  | 9                   |
| White Male            | 20                 | 55                  |
| Unknown Race & Gender | 0                  | 0                   |
| Total                 | 126                | 288                 |

Uses of Force by Race/Ethnicity and Gender of Subject, September 2016

| Race & Gender         | Number of Subjects | Total Uses of Force |
|-----------------------|--------------------|---------------------|
| Asian Female          | 3                  | 6                   |
| Asian Male            | 6                  | 13                  |
| Black Female          | 14                 | 23                  |
| Black Male            | 50                 | 79                  |
| Hispanic Female       | 4                  | 7                   |
| Hispanic Male         | 29                 | 41                  |
| Unknown Female        | 0                  | 0                   |
| Unknown Male          | 2                  | 3                   |
| White Female          | 7                  | 13                  |
| White Male            | 24                 | 73                  |
| Unknown Race & Gender | 0                  | 0                   |
| Total                 | 139                | 258                 |