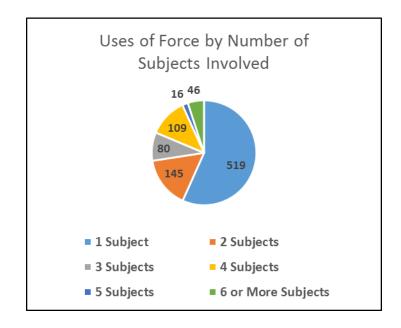

Uses of Force by Number of Officers and Number of Subjects Involved

| Number of Subjects Involved | Total | Number of Officers Involved | Total |
|-----------------------------|-------|-----------------------------|-------|
| 1 Subject                   | 519   | 1 Officer                   | 172   |
| 2 Subjects                  | 145   | 2 Officers                  | 249   |
| 3 Subjects                  | 80    | 3 Officers                  | 128   |
| 4 Subjects                  | 109   | 4 Officers                  | 71    |
| 5 Subjects                  | 16    | 5 Officers                  | 42    |
| 6 or More Subjects          | 46    | 6 or More Officers          | 253   |
| Total                       | 915   | Total                       | 915   |