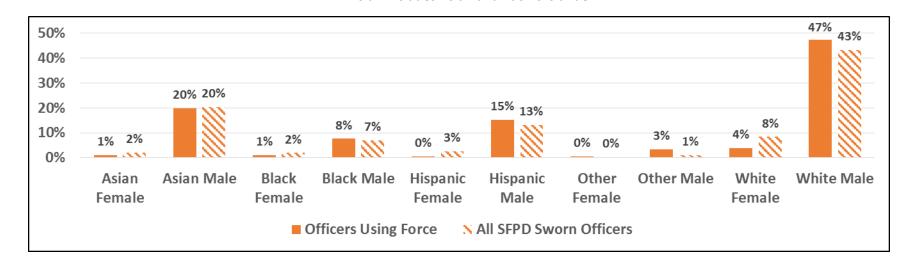

Uses of Force by Race/Ethnicity and Gender of Officer, July-September 2016

| Race & Gender    | Officers Using Force | Total Uses of Force | Dept. Demographic |
|------------------|----------------------|---------------------|-------------------|
| Asian Female *** | 9                    | 13                  | 43                |
| Asian Male ***   | 81                   | 183                 | 429               |
| Black Female     | 5                    | 7                   | 41                |
| Black Male       | 33                   | 63                  | 149               |
| Hispanic Female  | 8                    | 14                  | 54                |
| Hispanic Male    | 66                   | 124                 | 277               |
| Other Female **  | 1                    | 3                   | 6                 |
| Other Male **    | 13                   | 21                  | 22                |
| White Female     | 22                   | 47                  | 177               |
| White Male       | 222                  | 440                 | 916               |
| Total            | 460                  | 915                 | 2114              |

\*\* Includes ethnicity outside DOJ definitions and American Indian

Uses of Force by Race/Ethnicity and Gender of Officer, July 2016

| Race & Gender   | Officers Using Force | Total Uses of Force | Dept. Demographic |
|-----------------|----------------------|---------------------|-------------------|
| Asian Female*** | 2                    | 2                   | 43                |
| Asian Male***   | 42                   | 98                  | 429               |
| Black Female    | 2                    | 2                   | 41                |
| Black Male      | 16                   | 31                  | 149               |
| Hispanic Female | 1                    | 1                   | 54                |
| Hispanic Male   | 32                   | 56                  | 277               |
| Other Female**  | 1                    | 1                   | 6                 |
| Other Male**    | 7                    | 10                  | 22                |
| White Female    | 8                    | 17                  | 177               |
| White Male      | 100                  | 151                 | 916               |
| Total           | 211                  | 369                 | 2114              |