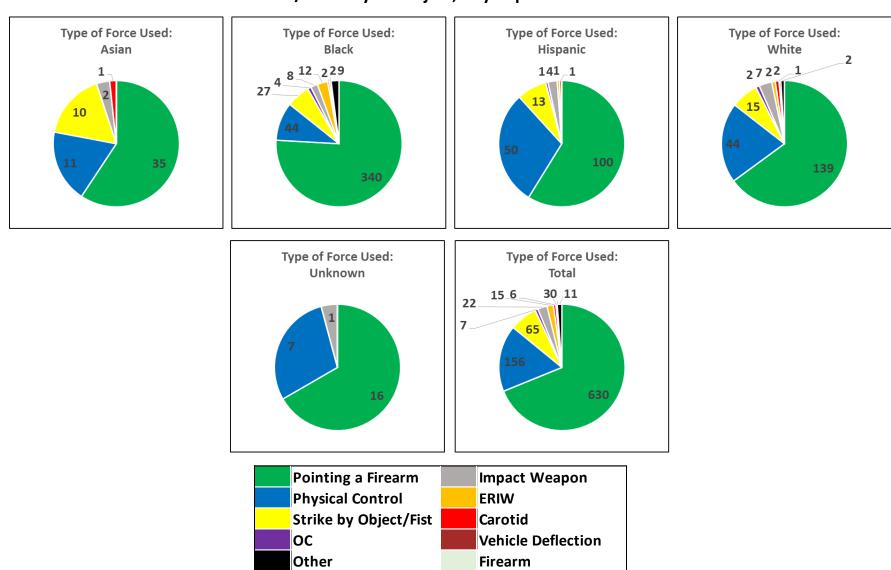

Uses of Force by Race/Ethnicity of Subject, July-September 2016

| Race                       | Pointing<br>of<br>Firearms | Physical<br>Control | Strike by<br>Object/Fist | ос | Impact<br>Weapon | ERIW | Carotid | Vehicle<br>Deflection | Firearm | Other | Total |
|----------------------------|----------------------------|---------------------|--------------------------|----|------------------|------|---------|-----------------------|---------|-------|-------|
| A - Asian or Pac. Islander | 35                         | 11                  | 10                       | 0  | 2                | 0    | 1       | 0                     | 0       | 0     | 59    |
| B - Black                  | 340                        | 44                  | 27                       | 4  | 8                | 12   | 2       | 2                     | 0       | 9     | 448   |
| H - Hispanic               | 100                        | 50                  | 13                       | 1  | 4                | 1    | 1       | 0                     | 0       | 0     | 170   |
| W - White                  | 139                        | 44                  | 15                       | 2  | 7                | 2    | 2       | 1                     | 0       | 2     | 214   |
| U - Unknown                | 16                         | 7                   | 0                        | 0  | 1                | 0    | 0       | 0                     | 0       | 0     | 24    |
| Total                      | 630                        | 156                 | 65                       | 7  | 22               | 15   | 6       | 3                     | 0       | 11    | 915   |
| Percent                    | 69%                        | 17%                 | 7%                       | 1% | 2%               | 2%   | 1%      | 0%                    | 0%      | 1%    |       |