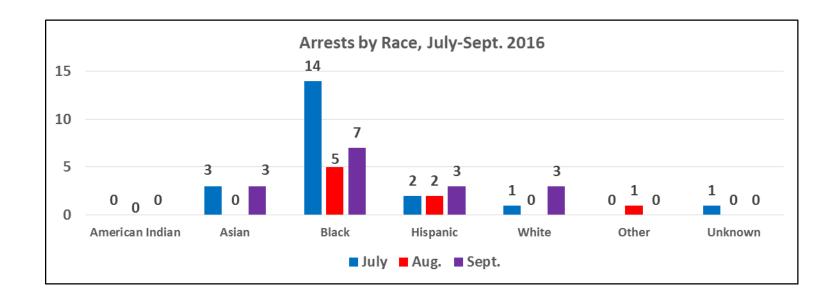

Uses of Force by Race/Ethnicity and Gender of Subject, July-September 2016

| Race & Gender         | Number of Subjects | Total Uses of Force |
|-----------------------|--------------------|---------------------|
| Asian Female          | 7                  | 12                  |
| Asian Male            | 26                 | 47                  |
| Black Female          | 29                 | 51                  |
| Black Male            | 171                | 397                 |
| Hispanic Female       | 16                 | 32                  |
| Hispanic Male         | 78                 | 138                 |
| Unknown Female        | 1                  | 2                   |
| Unknown Male          | 7                  | 17                  |
| White Female          | 18                 | 34                  |
| White Male            | 76                 | 180                 |
| Unknown Race & Gender | 1                  | 5                   |
| Total                 | 430                | 915                 |

Uses of Force by Race/Ethnicity and Gender of Subject, July 2016

| Race & Gender         | Number of Subjects | Total Uses of Force |
|-----------------------|--------------------|---------------------|
| Asian Female          | 0                  | 0                   |
| Asian Male            | 12                 | 19                  |
| Black Female          | 11                 | 24                  |
| Black Male            | 72                 | 196                 |
| Hispanic Female       | 7                  | 12                  |
| Hispanic Male         | 22                 | 43                  |
| Unknown Female        | 1                  | 2                   |
| Unknown Male          | 3                  | 4                   |
| White Female          | 6                  | 12                  |
| White Male            | 32                 | 52                  |
| Unknown Race & Gender | 1                  | 5                   |
| Total                 | 167                | 369                 |

Uses of Force by Race/Ethnicity and Gender of Subject, August 2016

| Race & Gender         | Number of Subjects | Total Uses of Force |
|-----------------------|--------------------|---------------------|
| Asian Female          | 4                  | 6                   |
| Asian Male            | 8                  | 15                  |
| Black Female          | 4                  | 4                   |
| Black Male            | 50                 | 122                 |
| Hispanic Female       | 5                  | 13                  |
| Hispanic Male         | 28                 | 54                  |
| Unknown Female        | 0                  | 0                   |
| Unknown Male          | 2                  | 10                  |
| White Female          | 5                  | 9                   |
| White Male            | 20                 | 55                  |
| Unknown Race & Gender | 0                  | 0                   |
| Total                 | 126                | 288                 |

Uses of Force by Race/Ethnicity and Gender of Subject, September 2016

| Race & Gender         | Number of Subjects | Total Uses of Force |
|-----------------------|--------------------|---------------------|
| Asian Female          | 3                  | 6                   |
| Asian Male            | 6                  | 13                  |
| Black Female          | 14                 | 23                  |
| Black Male            | 50                 | 79                  |
| Hispanic Female       | 4                  | 7                   |
| Hispanic Male         | 29                 | 41                  |
| Unknown Female        | 0                  | 0                   |
| Unknown Male          | 2                  | 3                   |
| White Female          | 7                  | 13                  |
| White Male            | 24                 | 73                  |
| Unknown Race & Gender | 0                  | 0                   |
| Total                 | 139                | 258                 |