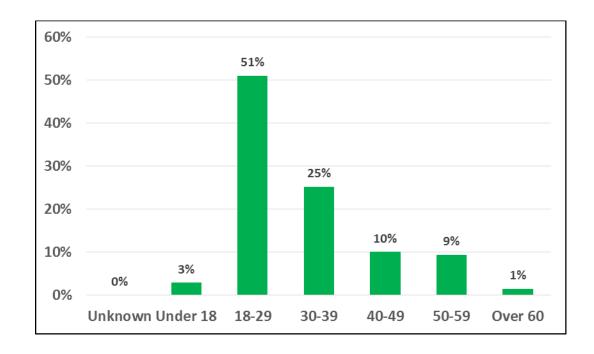

#### Uses of Force by Age of Subject, August 2016

Uses of Force by Age of Subject, September 2016

| Age Group | Pointing<br>of<br>Firearms | Physical<br>Control | Strike by<br>Object/Fist | ос | Impact<br>Weapon | ERIW | Carotid | Vehicle<br>Deflection | Firearm | Other | Total |
|-----------|----------------------------|---------------------|--------------------------|----|------------------|------|---------|-----------------------|---------|-------|-------|
| Under 18  | 5                          | 1                   | 0                        | 0  | 0                | 0    | 0       | 0                     | 0       | 0     | 6     |
| 18-29     | 73                         | 26                  | 13                       | 2  | 3                | 0    | 0       | 3                     | 0       | 1     | 121   |
| 30-39     | 26                         | 24                  | 3                        | 0  | 3                | 0    | 2       | 0                     | 0       | 1     | 59    |
| 40-49     | 10                         | 4                   | 2                        | 2  | 0                | 0    | 0       | 0                     | 0       | 0     | 18    |
| 50-59     | 45                         | 5                   | 2                        | 0  | 0                | 0    | 0       | 0                     | 0       | 0     | 52    |
| Over 60   | 2                          | 0                   | 0                        | 0  | 0                | 0    | 0       | 0                     | 0       | 0     | 2     |
| Unknown   | 0                          | 0                   | 0                        | 0  | 0                | 0    | 0       | 0                     | 0       | 0     | 0     |
| Total     | 161                        | 60                  | 20                       | 4  | 6                | 0    | 2       | 3                     | 0       | 2     | 258   |
| Percent   | 62%                        | 23%                 | 8%                       | 2% | 2%               | 0%   | 1%      | 1%                    | 0%      | 1%    |       |