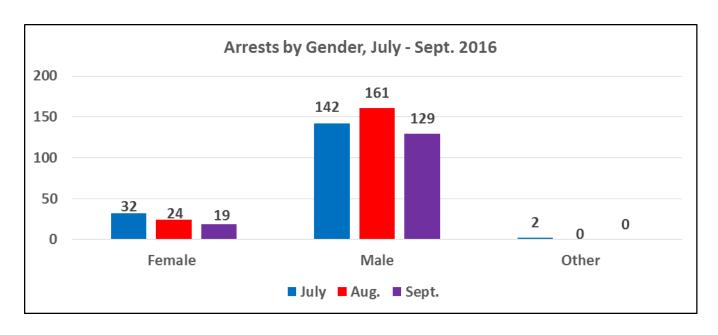

Uses of Force by Race/Ethnicity and Gender of Subject, July-September 2016

| Race & Gender         | Number of Subjects | Total Uses of Force |
|-----------------------|--------------------|---------------------|
| Asian Female          | 7                  | 12                  |
| Asian Male            | 26                 | 47                  |
| Black Female          | 29                 | 51                  |
| Black Male            | 171                | 397                 |
| Hispanic Female       | 16                 | 32                  |
| Hispanic Male         | 78                 | 138                 |
| Unknown Female        | 1                  | 2                   |
| Unknown Male          | 7                  | 17                  |
| White Female          | 18                 | 34                  |
| White Male            | 76                 | 180                 |
| Unknown Race & Gender | 1                  | 5                   |
| Total                 | 430                | 915                 |

Uses of Force by Race/Ethnicity and Gender of Subject, September 2016

| Race & Gender         | Number of Subjects | Total Uses of Force |
|-----------------------|--------------------|---------------------|
| Asian Female          | 3                  | 6                   |
| Asian Male            | 6                  | 13                  |
| Black Female          | 14                 | 23                  |
| Black Male            | 50                 | 79                  |
| Hispanic Female       | 4                  | 7                   |
| Hispanic Male         | 29                 | 41                  |
| Unknown Female        | 0                  | 0                   |
| Unknown Male          | 2                  | 3                   |
| White Female          | 7                  | 13                  |
| White Male            | 24                 | 73                  |
| Unknown Race & Gender | 0                  | 0                   |
| Total                 | 139                | 258                 |