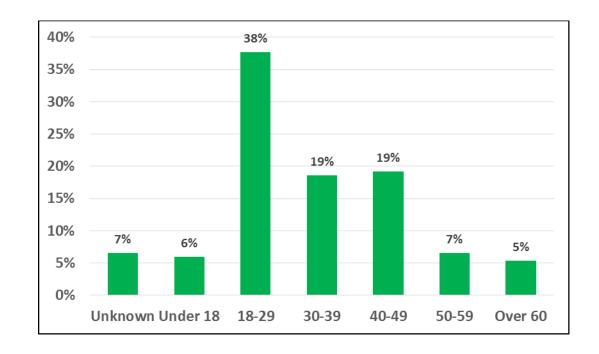

### Uses of Force by Gender of Subject, September 2016

Uses of Force by Age of Subject, July - September 2016

| Age Group | Pointing<br>of<br>Firearms | Physical<br>Control | Strike by<br>Object/Fist | ОС | Impact<br>Weapon | ERIW | Carotid | Vehicle<br>Deflection | Firearm | Other | Total |
|-----------|----------------------------|---------------------|--------------------------|----|------------------|------|---------|-----------------------|---------|-------|-------|
| Under 18  | 29                         | 8                   | 1                        | 0  | 1                | 2    | 0       | 0                     | 0       | 0     | 41    |
| 18-29     | 250                        | 48                  | 37                       | 3  | 9                | 0    | 2       | 3                     | 0       | 5     | 357   |
| 30-39     | 135                        | 49                  | 10                       | 1  | 3                | 13   | 4       | 0                     | 0       | 5     | 220   |
| 40-49     | 94                         | 31                  | 10                       | 3  | 2                | 0    | 0       | 0                     | 0       | 0     | 140   |
| 50-59     | 82                         | 15                  | 5                        | 0  | 0                | 0    | 0       | 0                     | 0       | 0     | 102   |
| Over 60   | 34                         | 4                   | 0                        | 0  | 0                | 0    | 0       | 0                     | 0       | 1     | 39    |
| Unknown   | 6                          | 1                   | 2                        | 0  | 7                | 0    | 0       | 0                     | 0       | 0     | 16    |
| Total     | 630                        | 156                 | 65                       | 7  | 22               | 15   | 6       | 3                     | 0       | 11    | 915   |
| Percent   | 69%                        | 17%                 | 7%                       | 1% | 2%               | 2%   | 1%      | 0%                    | 0%      | 1%    |       |