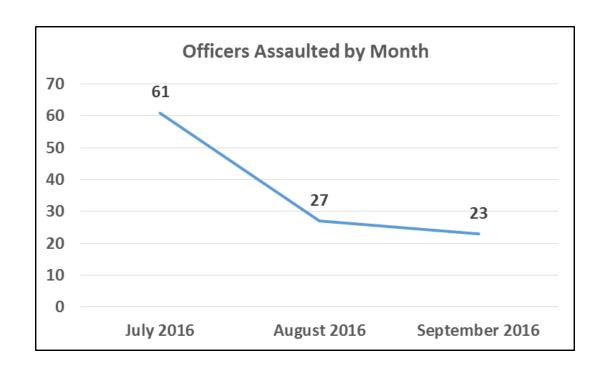

#### Officer Assaults by Month, July - September 2016

| Month          | Assaults | Percent |
|----------------|----------|---------|
| July 2016      | 61       | 55%     |
| August 2016    | 27       | 24%     |
| September 2016 | 23       | 21%     |
| Total          | 111      | 100%    |