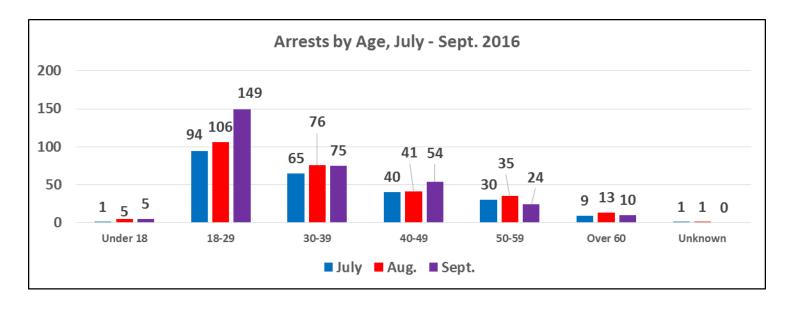

### Uses of Force by Gender of Subject, September 2016

Uses of Force by Age of Subject, July - September 2016

| Age Group | Pointing<br>of<br>Firearms | Physical<br>Control | Strike by<br>Object/Fist | ОС | Impact<br>Weapon | ERIW | Carotid | Vehicle<br>Deflection | Firearm | Other | Total |
|-----------|----------------------------|---------------------|--------------------------|----|------------------|------|---------|-----------------------|---------|-------|-------|
| Under 18  | 29                         | 8                   | 1                        | 0  | 1                | 2    | 0       | 0                     | 0       | 0     | 41    |
| 18-29     | 250                        | 48                  | 37                       | 3  | 9                | 0    | 2       | 3                     | 0       | 5     | 357   |
| 30-39     | 135                        | 49                  | 10                       | 1  | 3                | 13   | 4       | 0                     | 0       | 5     | 220   |
| 40-49     | 94                         | 31                  | 10                       | 3  | 2                | 0    | 0       | 0                     | 0       | 0     | 140   |
| 50-59     | 82                         | 15                  | 5                        | 0  | 0                | 0    | 0       | 0                     | 0       | 0     | 102   |
| Over 60   | 34                         | 4                   | 0                        | 0  | 0                | 0    | 0       | 0                     | 0       | 1     | 39    |
| Unknown   | 6                          | 1                   | 2                        | 0  | 7                | 0    | 0       | 0                     | 0       | 0     | 16    |
| Total     | 630                        | 156                 | 65                       | 7  | 22               | 15   | 6       | 3                     | 0       | 11    | 915   |
| Percent   | 69%                        | 17%                 | 7%                       | 1% | 2%               | 2%   | 1%      | 0%                    | 0%      | 1%    |       |