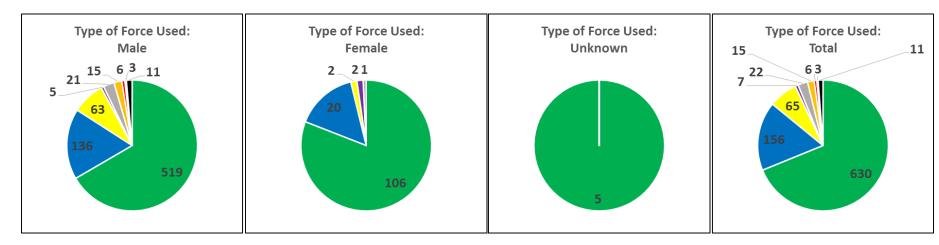

#### Uses of Force by Race/Ethnicity of Subject, September 2016

Uses of Force by Gender of Subject, July-September 2016

| Gender  | Pointing<br>of<br>Firearms | Physical<br>Control | Strike by<br>Object/Fist | ос | Impact<br>Weapon | ERIW | Carotid | Vehicle<br>Deflection | Firearm | Other | Total |
|---------|----------------------------|---------------------|--------------------------|----|------------------|------|---------|-----------------------|---------|-------|-------|
| Female  | 106                        | 20                  | 2                        | 2  | 1                | 0    | 0       | 0                     | 0       | 0     | 131   |
| Male    | 519                        | 136                 | 63                       | 5  | 21               | 15   | 6       | 3                     | 0       | 11    | 779   |
| Unknown | 5                          | 0                   | 0                        | 0  | 0                | 0    | 0       | 0                     | 0       | 0     | 5     |
| Total   | 630                        | 156                 | 65                       | 7  | 22               | 15   | 6       | 3                     | 0       | 11    | 915   |
| Percent | 69%                        | 17%                 | 7%                       | 1% | 2%               | 2%   | 1%      | 0%                    | 0%      | 1%    |       |

### Uses of Force by Gender of Subject, July-September 2016

Uses of Force by Gender of Subject, July 2016

| Gender  | Pointing<br>of<br>Firearms | Physical<br>Control | Strike by<br>Object/Fist | ос | Impact<br>Weapon | ERIW | Carotid | Vehicle<br>Deflection | Firearm | Other | Total |
|---------|----------------------------|---------------------|--------------------------|----|------------------|------|---------|-----------------------|---------|-------|-------|
| Female  | 45                         | 3                   | 1                        | 0  | 1                | 0    | 0       | 0                     | 0       | 0     | 50    |
| Male    | 214                        | 47                  | 23                       | 0  | 10               | 12   | 2       | 0                     | 0       | 6     | 314   |
| Unknown | 5                          | 0                   | 0                        | 0  | 0                | 0    | 0       | 0                     | 0       | 0     | 5     |
| Total   | 264                        | 50                  | 24                       | 0  | 11               | 12   | 2       | 0                     | 0       | 6     | 369   |
| Percent | 72%                        | 14%                 | 7%                       | 0% | 3%               | 3%   | 1%      | 0%                    | 0%      | 2%    |       |

### Uses of Force by Gender of Subject, July 2016

Uses of Force by Gender of Subject, August 2016

| Gender  | Pointing<br>of<br>Firearms | Physical<br>Control | Strike by<br>Object/Fist | ос | Impact<br>Weapon | ERIW | Carotid | Vehicle<br>Deflection | Firearm | Other | Total |
|---------|----------------------------|---------------------|--------------------------|----|------------------|------|---------|-----------------------|---------|-------|-------|
| Female  | 23                         | 9                   | 0                        | 0  | 0                | 0    | 0       | 0                     | 0       | 0     | 32    |
| Male    | 182                        | 37                  | 21                       | 3  | 5                | 3    | 2       | 0                     | 0       | 3     | 256   |
| Unknown | 0                          | 0                   | 0                        | 0  | 0                | 0    | 0       | 0                     | 0       | 0     | 0     |
| Total   | 205                        | 46                  | 21                       | 3  | 5                | 3    | 2       | 0                     | 0       | 3     | 288   |
| Percent | 71%                        | 16%                 | 7%                       | 1% | 2%               | 1%   | 1%      | 0%                    | 0%      | 1%    |       |

Uses of Force by Gender of Subject, August 2016

Uses of Force by Gender of Subject, September 2016

| Gender  | Pointing<br>of<br>Firearms | Physical<br>Control | Strike by<br>Object/Fist | ос | Impact<br>Weapon | ERIW | Carotid | Vehicle<br>Deflection | Firearm | Other | Total |
|---------|----------------------------|---------------------|--------------------------|----|------------------|------|---------|-----------------------|---------|-------|-------|
| Female  | 38                         | 8                   | 1                        | 2  | 0                | 0    | 0       | 0                     | 0       | 0     | 49    |
| Male    | 123                        | 52                  | 19                       | 2  | 6                | 0    | 2       | 3                     | 0       | 2     | 209   |
| Unknown | 0                          | 0                   | 0                        | 0  | 0                | 0    | 0       | 0                     | 0       | 0     | 0     |
| Total   | 161                        | 60                  | 20                       | 4  | 6                | 0    | 2       | 3                     | 0       | 2     | 258   |
| Percent | 62%                        | 23%                 | 8%                       | 2% | 2%               | 0%   | 1%      | 1%                    | 0%      | 1%    |       |

### Uses of Force by Gender of Subject, September 2016

Uses of Force by Age of Subject, July - September 2016

| Age Group | Pointing<br>of<br>Firearms | Physical<br>Control | Strike by<br>Object/Fist | ОС | Impact<br>Weapon | ERIW | Carotid | Vehicle<br>Deflection | Firearm | Other | Total |
|-----------|----------------------------|---------------------|--------------------------|----|------------------|------|---------|-----------------------|---------|-------|-------|
| Under 18  | 29                         | 8                   | 1                        | 0  | 1                | 2    | 0       | 0                     | 0       | 0     | 41    |
| 18-29     | 250                        | 48                  | 37                       | 3  | 9                | 0    | 2       | 3                     | 0       | 5     | 357   |
| 30-39     | 135                        | 49                  | 10                       | 1  | 3                | 13   | 4       | 0                     | 0       | 5     | 220   |
| 40-49     | 94                         | 31                  | 10                       | 3  | 2                | 0    | 0       | 0                     | 0       | 0     | 140   |
| 50-59     | 82                         | 15                  | 5                        | 0  | 0                | 0    | 0       | 0                     | 0       | 0     | 102   |
| Over 60   | 34                         | 4                   | 0                        | 0  | 0                | 0    | 0       | 0                     | 0       | 1     | 39    |
| Unknown   | 6                          | 1                   | 2                        | 0  | 7                | 0    | 0       | 0                     | 0       | 0     | 16    |
| Total     | 630                        | 156                 | 65                       | 7  | 22               | 15   | 6       | 3                     | 0       | 11    | 915   |
| Percent   | 69%                        | 17%                 | 7%                       | 1% | 2%               | 2%   | 1%      | 0%                    | 0%      | 1%    |       |