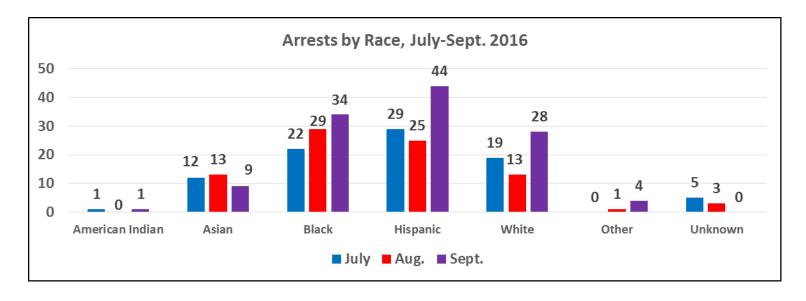

Uses of Force by Race/Ethnicity of Subject, July-September 2016

| Race                       | Pointing<br>of<br>Firearms | Physical<br>Control | Strike by<br>Object/Fist | ос | Impact<br>Weapon | ERIW | Carotid | Vehicle<br>Deflection | Firearm | Other | Total |
|----------------------------|----------------------------|---------------------|--------------------------|----|------------------|------|---------|-----------------------|---------|-------|-------|
| A - Asian or Pac. Islander | 35                         | 11                  | 10                       | 0  | 2                | 0    | 1       | 0                     | 0       | 0     | 59    |
| B - Black                  | 340                        | 44                  | 27                       | 4  | 8                | 12   | 2       | 2                     | 0       | 9     | 448   |
| H - Hispanic               | 100                        | 50                  | 13                       | 1  | 4                | 1    | 1       | 0                     | 0       | 0     | 170   |
| W - White                  | 139                        | 44                  | 15                       | 2  | 7                | 2    | 2       | 1                     | 0       | 2     | 214   |
| U - Unknown                | 16                         | 7                   | 0                        | 0  | 1                | 0    | 0       | 0                     | 0       | 0     | 24    |
| Total                      | 630                        | 156                 | 65                       | 7  | 22               | 15   | 6       | 3                     | 0       | 11    | 915   |
| Percent                    | 69%                        | 17%                 | 7%                       | 1% | 2%               | 2%   | 1%      | 0%                    | 0%      | 1%    |       |

### Uses of Force by Race/Ethnicity of Subject, July-September 2016

Uses of Force by Race/Ethnicity of Subject, July 2016

| Race                       | Pointing<br>of<br>Firearms | Physical<br>Control | Strike by<br>Object/Fist | ос | Impact<br>Weapon | ERIW | Carotid | Vehicle<br>Deflection | Firearm | Other | Total |
|----------------------------|----------------------------|---------------------|--------------------------|----|------------------|------|---------|-----------------------|---------|-------|-------|
| A - Asian or Pac. Islander | 11                         | 3                   | 4                        | 0  | 0                | 0    | 1       | 0                     | 0       | 0     | 19    |
| B - Black                  | 182                        | 14                  | 7                        | 0  | 3                | 10   | 0       | 0                     | 0       | 4     | 220   |
| H - Hispanic               | 31                         | 16                  | 4                        | 0  | 3                | 0    | 1       | 0                     | 0       | 0     | 55    |
| W - White                  | 34                         | 13                  | 9                        | 0  | 4                | 2    | 0       | 0                     | 0       | 2     | 64    |
| U - Unknown                | 6                          | 4                   | 0                        | 0  | 1                | 0    | 0       | 0                     | 0       | 0     | 11    |
| Total                      | 264                        | 50                  | 24                       | 0  | 11               | 12   | 2       | 0                     | 0       | 6     | 369   |
| Percent                    | 72%                        | 14%                 | 7%                       | 0% | 3%               | 3%   | 1%      | 0%                    | 0%      | 2%    |       |

#### Uses of Force by Race/Ethnicity of Subject, July 2016

Uses of Force by Race/Ethnicity of Subject, August 2016

| Race                       | Pointing<br>of<br>Firearms | Physical<br>Control | Strike by<br>Object/Fist | ос | Impact<br>Weapon | ERIW | Carotid | Vehicle<br>Deflection | Firearm | Other | Total |
|----------------------------|----------------------------|---------------------|--------------------------|----|------------------|------|---------|-----------------------|---------|-------|-------|
| A - Asian or Pac. Islander | 13                         | 2                   | 4                        | 0  | 2                | 0    | 0       | 0                     | 0       | 0     | 21    |
| B - Black                  | 93                         | 15                  | 11                       | 1  | 0                | 2    | 1       | 0                     | 0       | 3     | 126   |
| H - Hispanic               | 43                         | 17                  | 5                        | 0  | 1                | 1    | 0       | 0                     | 0       | 0     | 67    |
| W - White                  | 48                         | 10                  | 1                        | 2  | 2                | 0    | 1       | 0                     | 0       | 0     | 64    |
| U - Unknown                | 8                          | 2                   | 0                        | 0  | 0                | 0    | 0       | 0                     | 0       | 0     | 10    |
| Total                      | 205                        | 46                  | 21                       | 3  | 5                | 3    | 2       | 0                     | 0       | 3     | 288   |
| Percent                    | 71%                        | 16%                 | 7%                       | 1% | 2%               | 1%   | 1%      | 0%                    | 0%      | 1%    |       |

### Uses of Force by Race/Ethnicity of Subject, August 2016

Uses of Force by Race/Ethnicity of Subject, September 2016

| Race                       | Pointing<br>of<br>Firearms | Physical<br>Control | Strike by<br>Object/Fist | ос | Impact<br>Weapon | ERIW | Carotid | Vehicle<br>Deflection | Firearm | Other | Total |
|----------------------------|----------------------------|---------------------|--------------------------|----|------------------|------|---------|-----------------------|---------|-------|-------|
| A - Asian or Pac. Islander | 11                         | 6                   | 2                        | 0  | 0                | 0    | 0       | 0                     | 0       | 0     | 19    |
| B - Black                  | 65                         | 15                  | 9                        | 3  | 5                | 0    | 1       | 2                     | 0       | 2     | 102   |
| H - Hispanic               | 26                         | 17                  | 4                        | 1  | 0                | 0    | 0       | 0                     | 0       | 0     | 48    |
| W - White                  | 57                         | 21                  | 5                        | 0  | 1                | 0    | 1       | 1                     | 0       | 0     | 86    |
| U - Unknown                | 2                          | 1                   | 0                        | 0  | 0                | 0    | 0       | 0                     | 0       | 0     | 3     |
| Total                      | 161                        | 60                  | 20                       | 4  | 6                | 0    | 2       | 3                     | 0       | 2     | 258   |
| Percent                    | 62%                        | 23%                 | 8%                       | 2% | 2%               | 0%   | 1%      | 1%                    | 0%      | 1%    |       |