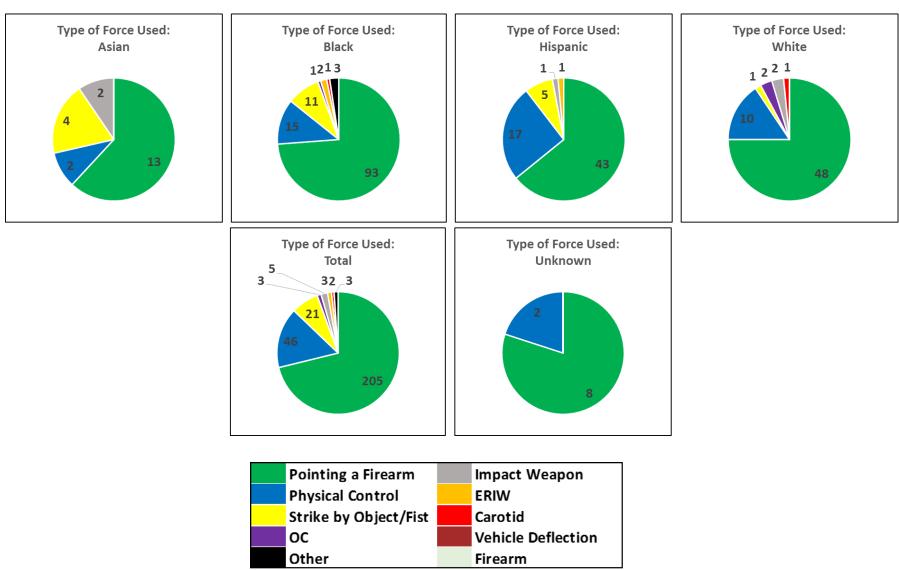

#### Uses of Force by Race/Ethnicity of Subject, July 2016

Uses of Force by Race/Ethnicity of Subject, August 2016

| Race                       | Pointing<br>of<br>Firearms | Physical<br>Control | Strike by<br>Object/Fist | ос | Impact<br>Weapon | ERIW | Carotid | Vehicle<br>Deflection | Firearm | Other | Total |
|----------------------------|----------------------------|---------------------|--------------------------|----|------------------|------|---------|-----------------------|---------|-------|-------|
| A - Asian or Pac. Islander | 13                         | 2                   | 4                        | 0  | 2                | 0    | 0       | 0                     | 0       | 0     | 21    |
| B - Black                  | 93                         | 15                  | 11                       | 1  | 0                | 2    | 1       | 0                     | 0       | 3     | 126   |
| H - Hispanic               | 43                         | 17                  | 5                        | 0  | 1                | 1    | 0       | 0                     | 0       | 0     | 67    |
| W - White                  | 48                         | 10                  | 1                        | 2  | 2                | 0    | 1       | 0                     | 0       | 0     | 64    |
| U - Unknown                | 8                          | 2                   | 0                        | 0  | 0                | 0    | 0       | 0                     | 0       | 0     | 10    |
| Total                      | 205                        | 46                  | 21                       | 3  | 5                | 3    | 2       | 0                     | 0       | 3     | 288   |
| Percent                    | 71%                        | 16%                 | 7%                       | 1% | 2%               | 1%   | 1%      | 0%                    | 0%      | 1%    |       |

<sup>\*</sup> Unknown race or ethnicity was not documented in report for various reasons (i.e. suspect fled and race was not known)

### Uses of Force by Race/Ethnicity of Subject, August 2016

Uses of Force by Race/Ethnicity of Subject, September 2016

| Race                       | Pointing<br>of<br>Firearms | Physical<br>Control | Strike by<br>Object/Fist | ос | Impact<br>Weapon | ERIW | Carotid | Vehicle<br>Deflection | Firearm | Other | Total |
|----------------------------|----------------------------|---------------------|--------------------------|----|------------------|------|---------|-----------------------|---------|-------|-------|
| A - Asian or Pac. Islander | 11                         | 6                   | 2                        | 0  | 0                | 0    | 0       | 0                     | 0       | 0     | 19    |
| B - Black                  | 65                         | 15                  | 9                        | 3  | 5                | 0    | 1       | 2                     | 0       | 2     | 102   |
| H - Hispanic               | 26                         | 17                  | 4                        | 1  | 0                | 0    | 0       | 0                     | 0       | 0     | 48    |
| W - White                  | 57                         | 21                  | 5                        | 0  | 1                | 0    | 1       | 1                     | 0       | 0     | 86    |
| U - Unknown                | 2                          | 1                   | 0                        | 0  | 0                | 0    | 0       | 0                     | 0       | 0     | 3     |
| Total                      | 161                        | 60                  | 20                       | 4  | 6                | 0    | 2       | 3                     | 0       | 2     | 258   |
| Percent                    | 62%                        | 23%                 | 8%                       | 2% | 2%               | 0%   | 1%      | 1%                    | 0%      | 1%    |       |

#### Uses of Force by Race/Ethnicity of Subject, September 2016

Uses of Force by Gender of Subject, July-September 2016

| Gender  | Pointing<br>of<br>Firearms | Physical<br>Control | Strike by<br>Object/Fist | ос | Impact<br>Weapon | ERIW | Carotid | Vehicle<br>Deflection | Firearm | Other | Total |
|---------|----------------------------|---------------------|--------------------------|----|------------------|------|---------|-----------------------|---------|-------|-------|
| Female  | 106                        | 20                  | 2                        | 2  | 1                | 0    | 0       | 0                     | 0       | 0     | 131   |
| Male    | 519                        | 136                 | 63                       | 5  | 21               | 15   | 6       | 3                     | 0       | 11    | 779   |
| Unknown | 5                          | 0                   | 0                        | 0  | 0                | 0    | 0       | 0                     | 0       | 0     | 5     |
| Total   | 630                        | 156                 | 65                       | 7  | 22               | 15   | 6       | 3                     | 0       | 11    | 915   |
| Percent | 69%                        | 17%                 | 7%                       | 1% | 2%               | 2%   | 1%      | 0%                    | 0%      | 1%    |       |