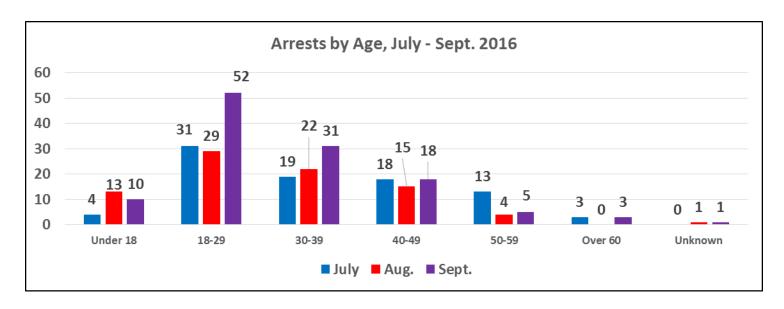

### Bayview District Uses of Force July-September 2016

| 74., 35ptc            |      |      |       |       |
|-----------------------|------|------|-------|-------|
| Uses of Force         | July | Aug. | Sept. | Total |
| Pointing of Firearms  | 105  | 52   | 27    | 184   |
| Physical Control      | 7    | 9    | 12    | 28    |
| Strike by Object/Fist | 1    | 1    | 4     | 6     |
| OC                    | 0    | 0    | 0     | 0     |
| Impact Weapon         | 1    | 0    | 3     | 4     |
| ERIW                  | 0    | 1    | 0     | 1     |
| Carotid               | 0    | 0    | 0     | 0     |
| Vehicle Deflection    | 0    | 0    | 0     | 0     |
| Firearm               | 0    | 0    | 0     | 0     |
| Other                 | 0    | 0    | 0     | 0     |
| Total                 | 114  | 63   | 46    | 223   |

| Month                 | # of Uses of Force | # of Incidents |
|-----------------------|--------------------|----------------|
| July                  | 64                 | 17             |
| July<br>Aug.<br>Sept. | 35                 | 14             |
| Sept.                 | 24                 | 13             |