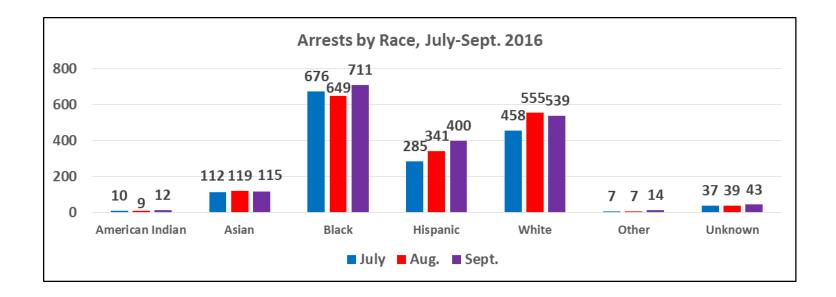

Uses of Force by Race/Ethnicity of Subject, July-September 2016

| Race                       | Pointing<br>of<br>Firearms | Physical<br>Control | Strike by<br>Object/Fist | ос | Impact<br>Weapon | ERIW | Carotid | Vehicle<br>Deflection | Firearm | Other | Total |
|----------------------------|----------------------------|---------------------|--------------------------|----|------------------|------|---------|-----------------------|---------|-------|-------|
| A - Asian or Pac. Islander | 35                         | 11                  | 10                       | 0  | 2                | 0    | 1       | 0                     | 0       | 0     | 59    |
| B - Black                  | 340                        | 44                  | 27                       | 4  | 8                | 12   | 2       | 2                     | 0       | 9     | 448   |
| H - Hispanic               | 100                        | 50                  | 13                       | 1  | 4                | 1    | 1       | 0                     | 0       | 0     | 170   |
| W - White                  | 139                        | 44                  | 15                       | 2  | 7                | 2    | 2       | 1                     | 0       | 2     | 214   |
| U - Unknown                | 16                         | 7                   | 0                        | 0  | 1                | 0    | 0       | 0                     | 0       | 0     | 24    |
| Total                      | 630                        | 156                 | 65                       | 7  | 22               | 15   | 6       | 3                     | 0       | 11    | 915   |
| Percent                    | 69%                        | 17%                 | 7%                       | 1% | 2%               | 2%   | 1%      | 0%                    | 0%      | 1%    |       |

### Uses of Force by Race/Ethnicity of Subject, July-September 2016

Uses of Force by Race/Ethnicity of Subject, July 2016

| Race                       | Pointing<br>of<br>Firearms | Physical<br>Control | Strike by<br>Object/Fist | ос | Impact<br>Weapon | ERIW | Carotid | Vehicle<br>Deflection | Firearm | Other | Total |
|----------------------------|----------------------------|---------------------|--------------------------|----|------------------|------|---------|-----------------------|---------|-------|-------|
| A - Asian or Pac. Islander | 11                         | 3                   | 4                        | 0  | 0                | 0    | 1       | 0                     | 0       | 0     | 19    |
| B - Black                  | 182                        | 14                  | 7                        | 0  | 3                | 10   | 0       | 0                     | 0       | 4     | 220   |
| H - Hispanic               | 31                         | 16                  | 4                        | 0  | 3                | 0    | 1       | 0                     | 0       | 0     | 55    |
| W - White                  | 34                         | 13                  | 9                        | 0  | 4                | 2    | 0       | 0                     | 0       | 2     | 64    |
| U - Unknown                | 6                          | 4                   | 0                        | 0  | 1                | 0    | 0       | 0                     | 0       | 0     | 11    |
| Total                      | 264                        | 50                  | 24                       | 0  | 11               | 12   | 2       | 0                     | 0       | 6     | 369   |
| Percent                    | 72%                        | 14%                 | 7%                       | 0% | 3%               | 3%   | 1%      | 0%                    | 0%      | 2%    |       |

#### Uses of Force by Race/Ethnicity of Subject, July 2016

Uses of Force by Race/Ethnicity of Subject, August 2016

| Race                       | Pointing<br>of<br>Firearms | Physical<br>Control | Strike by<br>Object/Fist | ос | Impact<br>Weapon | ERIW | Carotid | Vehicle<br>Deflection | Firearm | Other | Total |
|----------------------------|----------------------------|---------------------|--------------------------|----|------------------|------|---------|-----------------------|---------|-------|-------|
| A - Asian or Pac. Islander | 13                         | 2                   | 4                        | 0  | 2                | 0    | 0       | 0                     | 0       | 0     | 21    |
| B - Black                  | 93                         | 15                  | 11                       | 1  | 0                | 2    | 1       | 0                     | 0       | 3     | 126   |
| H - Hispanic               | 43                         | 17                  | 5                        | 0  | 1                | 1    | 0       | 0                     | 0       | 0     | 67    |
| W - White                  | 48                         | 10                  | 1                        | 2  | 2                | 0    | 1       | 0                     | 0       | 0     | 64    |
| U - Unknown                | 8                          | 2                   | 0                        | 0  | 0                | 0    | 0       | 0                     | 0       | 0     | 10    |
| Total                      | 205                        | 46                  | 21                       | 3  | 5                | 3    | 2       | 0                     | 0       | 3     | 288   |
| Percent                    | 71%                        | 16%                 | 7%                       | 1% | 2%               | 1%   | 1%      | 0%                    | 0%      | 1%    |       |

### Uses of Force by Race/Ethnicity of Subject, August 2016

Uses of Force by Race/Ethnicity of Subject, September 2016

| Race                       | Pointing<br>of<br>Firearms | Physical<br>Control | Strike by<br>Object/Fist | ос | Impact<br>Weapon | ERIW | Carotid | Vehicle<br>Deflection | Firearm | Other | Total |
|----------------------------|----------------------------|---------------------|--------------------------|----|------------------|------|---------|-----------------------|---------|-------|-------|
| A - Asian or Pac. Islander | 11                         | 6                   | 2                        | 0  | 0                | 0    | 0       | 0                     | 0       | 0     | 19    |
| B - Black                  | 65                         | 15                  | 9                        | 3  | 5                | 0    | 1       | 2                     | 0       | 2     | 102   |
| H - Hispanic               | 26                         | 17                  | 4                        | 1  | 0                | 0    | 0       | 0                     | 0       | 0     | 48    |
| W - White                  | 57                         | 21                  | 5                        | 0  | 1                | 0    | 1       | 1                     | 0       | 0     | 86    |
| U - Unknown                | 2                          | 1                   | 0                        | 0  | 0                | 0    | 0       | 0                     | 0       | 0     | 3     |
| Total                      | 161                        | 60                  | 20                       | 4  | 6                | 0    | 2       | 3                     | 0       | 2     | 258   |
| Percent                    | 62%                        | 23%                 | 8%                       | 2% | 2%               | 0%   | 1%      | 1%                    | 0%      | 1%    |       |