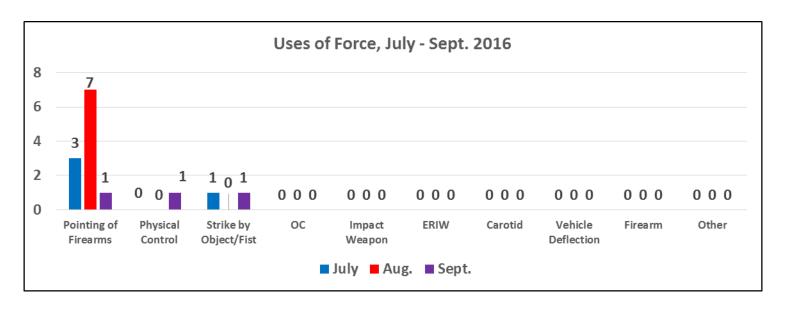

### Central District Uses of Force July-September 2016

| Uses of Force         | July | Aug. | Sept. | Total |
|-----------------------|------|------|-------|-------|
| Pointing of Firearms  | 13   | 10   | 13    | 36    |
| Physical Control      | 6    | 9    | 11    | 26    |
| Strike by Object/Fist | 6    | 0    | 4     | 10    |
| OC                    | 0    | 0    | 0     | 0     |
| Impact Weapon         | 0    | 0    | 0     | 0     |
| ERIW                  | 0    | 0    | 0     | 0     |
| Carotid               | 0    | 0    | 0     | 0     |
| Vehicle Deflection    | 0    | 0    | 0     | 0     |
| Firearm               | 0    | 0    | 0     | 0     |
| Other                 | 0    | 0    | 0     | 0     |
| Total                 | 25   | 19   | 28    | 72    |