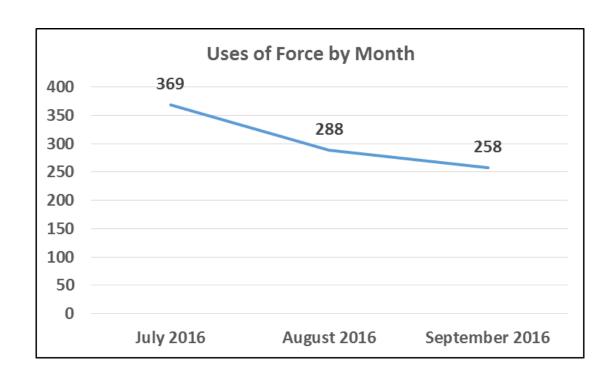

## Administrative Code 96A.3 2016 Quarter 3 Use of Force Report

Prepared by San Francisco Police Department Crime Analysis Unit November 1, 2016

Uses of Force by Month, July-September 2016

| Month          | Uses of Force | Percent |
|----------------|---------------|---------|
| July 2016      | 369           | 40%     |
| August 2016    | 288           | 31%     |
| September 2016 | 258           | 28%     |
| Total          | 915           | 100%    |