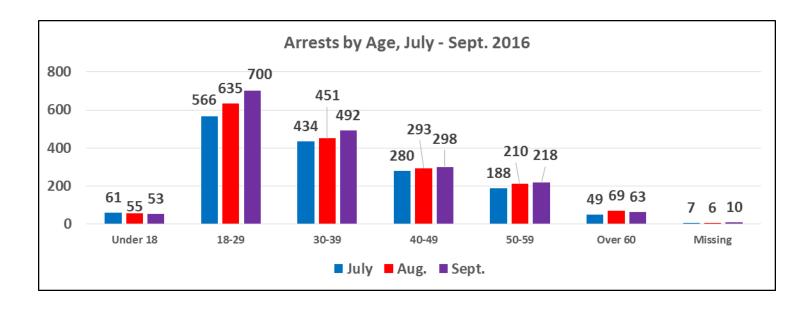

Uses of Force by Age of Subject, July - September 2016

| Age      | Number of<br>Subjects | Total Uses of<br>Force |
|----------|-----------------------|------------------------|
| Unknown  | 12                    | 16                     |
| Under 18 | 22                    | 41                     |
| 18-29    | 179                   | 357                    |
| 30-39    | 94                    | 220                    |
| 40-49    | 66                    | 140                    |
| 50-59    | 41                    | 102                    |
| Over 60  | 16                    | 39                     |
| Total    | 430                   | 915                    |

Uses of Force by Age of Subject, July 2016

| Age      | Number of Subjects | Total Uses of Force |
|----------|--------------------|---------------------|
| Unknown  | 11                 | 15                  |
| Under 18 | 10                 | 20                  |
| 18-29    | 63                 | 127                 |
| 30-39    | 31                 | 95                  |
| 40-49    | 32                 | 68                  |
| 50-59    | 11                 | 14                  |
| Over 60  | 9                  | 30                  |
| Total    | 167                | 369                 |

Uses of Force by Age of Subject, August 2016

| Age      | Number of Subjects | Total Uses of Force |
|----------|--------------------|---------------------|
| Unknown  | 1                  | 1                   |
| Under 18 | 8                  | 15                  |
| 18-29    | 47                 | 109                 |
| 30-39    | 28                 | 66                  |
| 40-49    | 20                 | 54                  |
| 50-59    | 17                 | 36                  |
| Over 60  | 5                  | 7                   |
| Total    | 126                | 288                 |

Uses of Force by Age of Subject, September 2016

| Age      | Number of Subjects | Total Uses of Force |
|----------|--------------------|---------------------|
| Unknown  | 0                  | 0                   |
| Under 18 | 4                  | 6                   |
| 18-29    | 71                 | 121                 |
| 30-39    | 35                 | 59                  |
| 40-49    | 14                 | 18                  |
| 50-59    | 13                 | 52                  |
| Over 60  | 2                  | 2                   |
| Total    | 139                | 258                 |