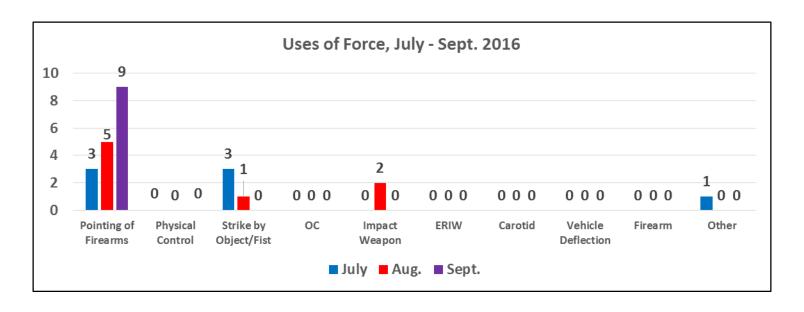

## Southern District Uses of Force July-September 2016

| Uses of Force         | July | Aug. | Sept. | Total |
|-----------------------|------|------|-------|-------|
| Pointing of Firearms  | 15   | 49   | 27    | 91    |
| Physical Control      | 8    | 1    | 5     | 14    |
| Strike by Object/Fist | 1    | 3    | 2     | 6     |
| OC                    | 0    | 0    | 1     | 1     |
| Impact Weapon         | 1    | 0    | 2     | 3     |
| ERIW                  | 0    | 0    | 0     | 0     |
| Carotid               | 0    | 0    | 2     | 2     |
| Vehicle Deflection    | 0    | 0    | 3     | 3     |
| Firearm               | 0    | 0    | 0     | 0     |
| Other                 | 1    | 0    | 0     | 1     |
| Total                 | 26   | 53   | 42    | 121   |