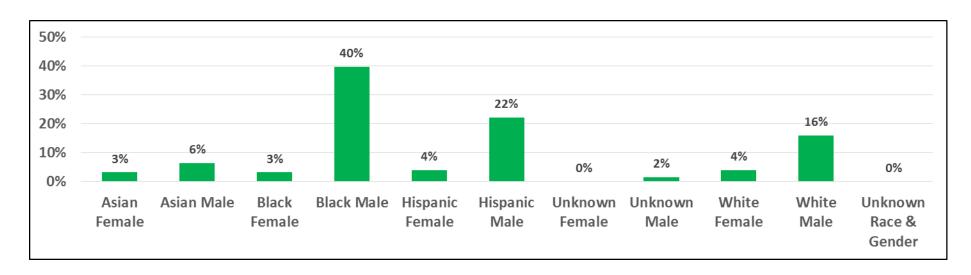

Uses of Force by Race/Ethnicity and Gender of Subject, July 2016

| Race & Gender         | Number of Subjects | Total Uses of Force |
|-----------------------|--------------------|---------------------|
| Asian Female          | 0                  | 0                   |
| Asian Male            | 12                 | 19                  |
| Black Female          | 11                 | 24                  |
| Black Male            | 72                 | 196                 |
| Hispanic Female       | 7                  | 12                  |
| Hispanic Male         | 22                 | 43                  |
| Unknown Female        | 1                  | 2                   |
| Unknown Male          | 3                  | 4                   |
| White Female          | 6                  | 12                  |
| White Male            | 32                 | 52                  |
| Unknown Race & Gender | 1                  | 5                   |
| Total                 | 167                | 369                 |