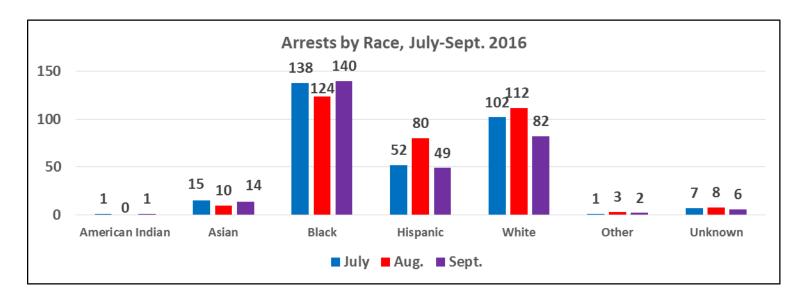

### Uses of Force by Gender of Subject, September 2016

Uses of Force by Age of Subject, July - September 2016

| Age Group | Pointing<br>of<br>Firearms | Physical<br>Control | Strike by<br>Object/Fist | ОС | Impact<br>Weapon | ERIW | Carotid | Vehicle<br>Deflection | Firearm | Other | Total |
|-----------|----------------------------|---------------------|--------------------------|----|------------------|------|---------|-----------------------|---------|-------|-------|
| Under 18  | 29                         | 8                   | 1                        | 0  | 1                | 2    | 0       | 0                     | 0       | 0     | 41    |
| 18-29     | 250                        | 48                  | 37                       | 3  | 9                | 0    | 2       | 3                     | 0       | 5     | 357   |
| 30-39     | 135                        | 49                  | 10                       | 1  | 3                | 13   | 4       | 0                     | 0       | 5     | 220   |
| 40-49     | 94                         | 31                  | 10                       | 3  | 2                | 0    | 0       | 0                     | 0       | 0     | 140   |
| 50-59     | 82                         | 15                  | 5                        | 0  | 0                | 0    | 0       | 0                     | 0       | 0     | 102   |
| Over 60   | 34                         | 4                   | 0                        | 0  | 0                | 0    | 0       | 0                     | 0       | 1     | 39    |
| Unknown   | 6                          | 1                   | 2                        | 0  | 7                | 0    | 0       | 0                     | 0       | 0     | 16    |
| Total     | 630                        | 156                 | 65                       | 7  | 22               | 15   | 6       | 3                     | 0       | 11    | 915   |
| Percent   | 69%                        | 17%                 | 7%                       | 1% | 2%               | 2%   | 1%      | 0%                    | 0%      | 1%    |       |

#### Uses of Force by Age of Subject, July - September 2016

Uses of Force by Age of Subject, July 2016

| Age Group | Pointing<br>of<br>Firearms | Physical<br>Control | Strike by<br>Object/Fist | ос | Impact<br>Weapon | ERIW | Carotid | Vehicle<br>Deflection | Firearm | Other | Total |
|-----------|----------------------------|---------------------|--------------------------|----|------------------|------|---------|-----------------------|---------|-------|-------|
| Under 18  | 11                         | 5                   | 1                        | 0  | 1                | 2    | 0       | 0                     | 0       | 0     | 20    |
| 18-29     | 101                        | 9                   | 13                       | 0  | 2                | 0    | 1       | 0                     | 0       | 1     | 127   |
| 30-39     | 58                         | 17                  | 5                        | 0  | 0                | 10   | 1       | 0                     | 0       | 4     | 95    |
| 40-49     | 50                         | 15                  | 2                        | 0  | 1                | 0    | 0       | 0                     | 0       | 0     | 68    |
| 50-59     | 11                         | 2                   | 1                        | 0  | 0                | 0    | 0       | 0                     | 0       | 0     | 14    |
| Over 60   | 28                         | 1                   | 0                        | 0  | 0                | 0    | 0       | 0                     | 0       | 1     | 30    |
| Unknown   | 5                          | 1                   | 2                        | 0  | 7                | 0    | 0       | 0                     | 0       | 0     | 15    |
| Total     | 264                        | 50                  | 24                       | 0  | 11               | 12   | 2       | 0                     | 0       | 6     | 369   |
| Percent   | 72%                        | 14%                 | 7%                       | 0% | 3%               | 3%   | 1%      | 0%                    | 0%      | 2%    |       |

#### Uses of Force by Age of Subject, July 2016

Uses of Force by Age of Subject, August 2016

| Age Group | Pointing<br>of<br>Firearms | Physical<br>Control | Strike by<br>Object/Fist | ос | Impact<br>Weapon | ERIW | Carotid | Vehicle<br>Deflection | Firearm | Other | Total |
|-----------|----------------------------|---------------------|--------------------------|----|------------------|------|---------|-----------------------|---------|-------|-------|
| Under 18  | 13                         | 2                   | 0                        | 0  | 0                | 0    | 0       | 0                     | 0       | 0     | 15    |
| 18-29     | 76                         | 13                  | 11                       | 1  | 4                | 0    | 1       | 0                     | 0       | 3     | 109   |
| 30-39     | 51                         | 8                   | 2                        | 1  | 0                | 3    | 1       | 0                     | 0       | 0     | 66    |
| 40-49     | 34                         | 12                  | 6                        | 1  | 1                | 0    | 0       | 0                     | 0       | 0     | 54    |
| 50-59     | 26                         | 8                   | 2                        | 0  | 0                | 0    | 0       | 0                     | 0       | 0     | 36    |
| Over 60   | 4                          | 3                   | 0                        | 0  | 0                | 0    | 0       | 0                     | 0       | 0     | 7     |
| Unknown   | 1                          | 0                   | 0                        | 0  | 0                | 0    | 0       | 0                     | 0       | 0     | 1     |
| Total     | 205                        | 46                  | 21                       | 3  | 5                | 3    | 2       | 0                     | 0       | 3     | 288   |
| Percent   | 71%                        | 16%                 | 7%                       | 1% | 2%               | 1%   | 1%      | 0%                    | 0%      | 1%    |       |

#### Uses of Force by Age of Subject, August 2016

Uses of Force by Age of Subject, September 2016

| Age Group | Pointing<br>of<br>Firearms | Physical<br>Control | Strike by<br>Object/Fist | ос | Impact<br>Weapon | ERIW | Carotid | Vehicle<br>Deflection | Firearm | Other | Total |
|-----------|----------------------------|---------------------|--------------------------|----|------------------|------|---------|-----------------------|---------|-------|-------|
| Under 18  | 5                          | 1                   | 0                        | 0  | 0                | 0    | 0       | 0                     | 0       | 0     | 6     |
| 18-29     | 73                         | 26                  | 13                       | 2  | 3                | 0    | 0       | 3                     | 0       | 1     | 121   |
| 30-39     | 26                         | 24                  | 3                        | 0  | 3                | 0    | 2       | 0                     | 0       | 1     | 59    |
| 40-49     | 10                         | 4                   | 2                        | 2  | 0                | 0    | 0       | 0                     | 0       | 0     | 18    |
| 50-59     | 45                         | 5                   | 2                        | 0  | 0                | 0    | 0       | 0                     | 0       | 0     | 52    |
| Over 60   | 2                          | 0                   | 0                        | 0  | 0                | 0    | 0       | 0                     | 0       | 0     | 2     |
| Unknown   | 0                          | 0                   | 0                        | 0  | 0                | 0    | 0       | 0                     | 0       | 0     | 0     |
| Total     | 161                        | 60                  | 20                       | 4  | 6                | 0    | 2       | 3                     | 0       | 2     | 258   |
| Percent   | 62%                        | 23%                 | 8%                       | 2% | 2%               | 0%   | 1%      | 1%                    | 0%      | 1%    |       |