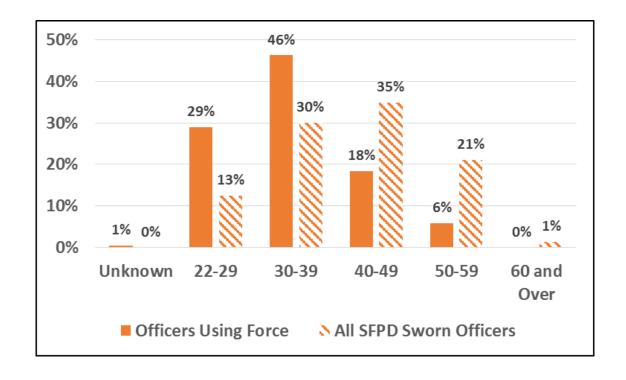

Uses of Force by Age of Officer, July 2016

| Age         | Officers Using Force | Total Uses of Force | Dept. Demographic |
|-------------|----------------------|---------------------|-------------------|
| Unknown     | 0                    | 0                   | 0                 |
| 22-29       | 55                   | 93                  | 265               |
| 30-39       | 105                  | 197                 | 636               |
| 40-49       | 44                   | 70                  | 738               |
| 50-59       | 6                    | 8                   | 445               |
| 60 and Over | 1                    | 1                   | 30                |
| Total       | 211                  | 369                 | 2114              |