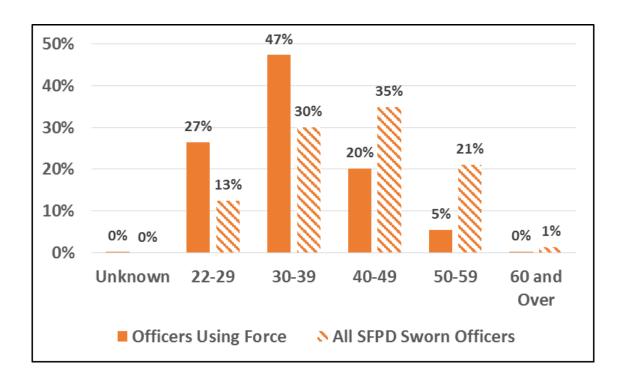

Uses of Force by Age of Officer, July-September 2016

| Age         | Officers Using Force | Total Uses of Force | Dept. Demographic |
|-------------|----------------------|---------------------|-------------------|
| Unknown     | 1                    | 3                   | 0                 |
| 22-29       | 122                  | 239                 | 265               |
| 30-39       | 218                  | 468                 | 636               |
| 40-49       | 93                   | 165                 | 738               |
| 50-59       | 25                   | 39                  | 445               |
| 60 and Over | 1                    | 1                   | 30                |
| Total       | 460                  | 915                 | 2114              |