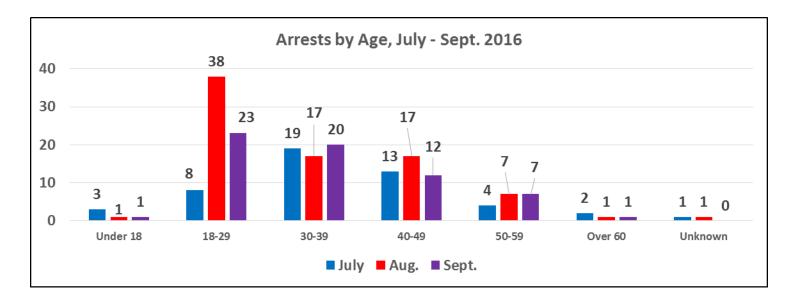

### Central District Uses of Force July-September 2016

| Uses of Force         | July | Aug. | Sept. | Total |
|-----------------------|------|------|-------|-------|
| Pointing of Firearms  | 13   | 10   | 13    | 36    |
| Physical Control      | 6    | 9    | 11    | 26    |
| Strike by Object/Fist | 6    | 0    | 4     | 10    |
| OC                    | 0    | 0    | 0     | 0     |
| Impact Weapon         | 0    | 0    | 0     | 0     |
| ERIW                  | 0    | 0    | 0     | 0     |
| Carotid               | 0    | 0    | 0     | 0     |
| Vehicle Deflection    | 0    | 0    | 0     | 0     |
| Firearm               | 0    | 0    | 0     | 0     |
| Other                 | 0    | 0    | 0     | 0     |
| Total                 | 25   | 19   | 28    | 72    |

| Month         | # of Uses of Force | # of<br>Incidents |
|---------------|--------------------|-------------------|
| July          | 26                 | 18                |
| Aug.<br>Sept. | 53                 | 10                |
| Sept.         | 42                 | 19                |