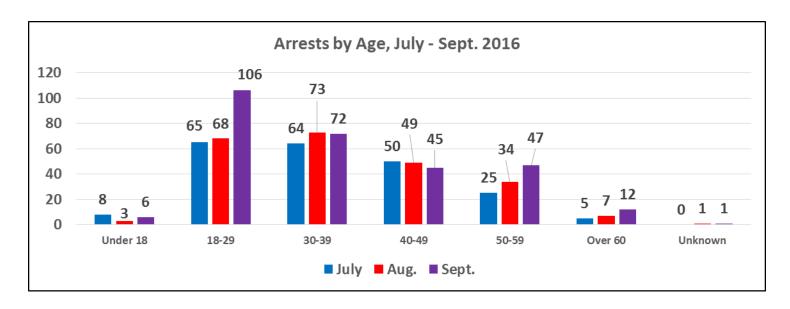

#### Uses of Force by Age of Subject, July 2016

Uses of Force by Age of Subject, August 2016

| Age Group | Pointing<br>of<br>Firearms | Physical<br>Control | Strike by<br>Object/Fist | ос | Impact<br>Weapon | ERIW | Carotid | Vehicle<br>Deflection | Firearm | Other | Total |
|-----------|----------------------------|---------------------|--------------------------|----|------------------|------|---------|-----------------------|---------|-------|-------|
| Under 18  | 13                         | 2                   | 0                        | 0  | 0                | 0    | 0       | 0                     | 0       | 0     | 15    |
| 18-29     | 76                         | 13                  | 11                       | 1  | 4                | 0    | 1       | 0                     | 0       | 3     | 109   |
| 30-39     | 51                         | 8                   | 2                        | 1  | 0                | 3    | 1       | 0                     | 0       | 0     | 66    |
| 40-49     | 34                         | 12                  | 6                        | 1  | 1                | 0    | 0       | 0                     | 0       | 0     | 54    |
| 50-59     | 26                         | 8                   | 2                        | 0  | 0                | 0    | 0       | 0                     | 0       | 0     | 36    |
| Over 60   | 4                          | 3                   | 0                        | 0  | 0                | 0    | 0       | 0                     | 0       | 0     | 7     |
| Unknown   | 1                          | 0                   | 0                        | 0  | 0                | 0    | 0       | 0                     | 0       | 0     | 1     |
| Total     | 205                        | 46                  | 21                       | 3  | 5                | 3    | 2       | 0                     | 0       | 3     | 288   |
| Percent   | 71%                        | 16%                 | 7%                       | 1% | 2%               | 1%   | 1%      | 0%                    | 0%      | 1%    |       |