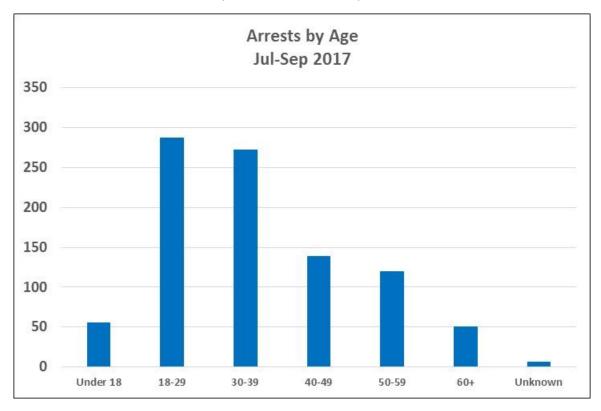

own      | 0     | 0.0%   |
| White Female          | 55    | 5.9%   |
| White Male            | 209   | 22.5%  |
| White Unknown         | 1     | 0.1%   |
| Unknown Female        | 2     | 0.2%   |
| Unknown Male          | 22    | 2.4%   |
| Unknown Race & Gender | 7     | 0.8%   |
| Total                 | 928   | 100.0% |

Note: Unknown indicates data not provided in incident report.



Note: Arrests totals do not include arrests at Airport.

Tenderloin District
(Company J)
Arrests Age
July - September 2017

| Age      | Total | %    |
|----------|-------|------|
| Under 18 | 55    | 6%   |
| 18-29    | 287   | 31%  |
| 30-39    | 272   | 29%  |
| 40-49    | 139   | 15%  |
| 50-59    | 119   | 13%  |
| 60+      | 50    | 5%   |
| Unknown  | 6     | 1%   |
| Total    | 928   | 100% |



Note: Arrests totals do not include arrests at Airport.

# Tenderloin District Shootings, Firearm Seizures, Homicides, Part 1 Violent Crimes, Detentions, and Traffic Stops July 1 – September 30, 2017













Airport Uses of Force July - September 2017

| Uses of Force         | Total |
|-----------------------|-------|
| Pointing of Firearms  | 0     |
| Physical Control      | 6     |
| Strike by Object/Fist | 1     |
| Impact Weapon         | 0     |
| OC (Pepper Spray)     | 0     |
| ERIW                  | 0     |
| Firearm               | 0     |
| Other                 | 0     |
| Total Uses of Force   | 7     |
| Total Incidents       | 2     |

| Time of Day/       |     |     |     |     |     |     |     | Grand |      |
|--------------------|-----|-----|-----|-----|-----