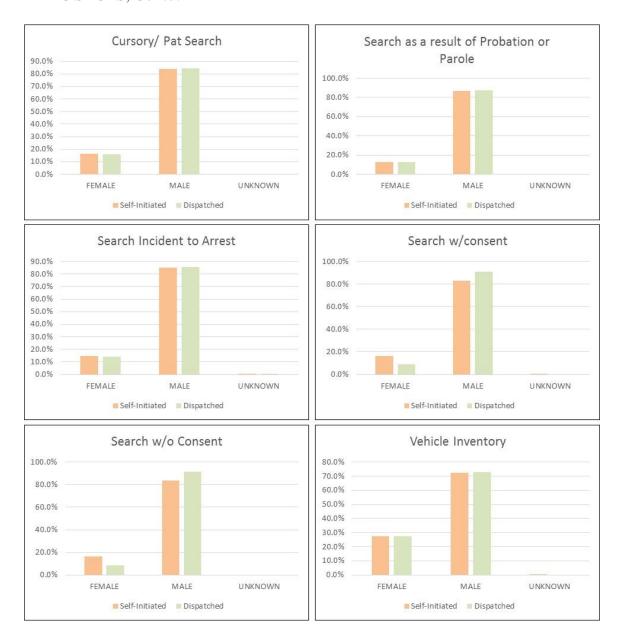

## SEC. 96A.3 (a) (5) TOTAL FOR EACH TYPE OF SEARCH PERFORMED BY GENDER FOR DETENTIONS

| SEARCHES by Gender for Self-Initiated D   | etentions |        |           |            | •             |                  |
|-------------------------------------------|-----------|--------|-----------|------------|---------------|------------------|
| July 1 - September 30, 2017               |           |        |           |            |               |                  |
| DESCRIPTION                               | July      | August | September | Total - Q3 | % of Category | % of Grand Total |
| Cursory/ Pat Search                       | 202       | 248    | 254       | 704        | 100.0%        | 29.642%          |
| FEMALE                                    | 13        | 24     | 26        | 63         | 8.9%          | 2.653%           |
| MALE                                      | 187       | 224    | 228       | 639        | 90.8%         | 26.905%          |
| UNKNOWN                                   | 2         | 0      | 0         | 2          | 0.3%          | 0.084%           |
| Search as a result of Probation or Parole | 120       | 131    | 115       | 366        | 100.0%        | 15.411%          |
| FEMALE                                    | 7         | 9      | 3         | 19         | 5.2%          | 0.800%           |
| MALE                                      | 113       | 122    | 112       | 347        | 94.8%         | 14.611%          |
| UNKNOWN                                   | 0         | 0      | 0         | 0          | 0.0%          | 0.000%           |
| Search Incident to Arrest                 | 325       | 359    | 402       | 1,086      | 100.0%        | 45.726%          |
| FEMALE                                    | 43        | 44     | 57        | 144        | 13.3%         | 6.063%           |
| MALE                                      | 281       | 311    | 342       | 934        | 86.0%         | 39.326%          |
| UNKNOWN                                   | 1         | 4      | 3         | 8          | 0.7%          | 0.337%           |
| Search w/consent                          | 29        | 34     | 35        | 98         | 100.0%        | 4.126%           |
| FEMALE                                    | 5         | 8      | 2         | 15         | 15.3%         | 0.632%           |
| MALE                                      | 24        | 26     | 33        | 83         | 84.7%         | 3.495%           |
| UNKNOWN                                   | 0         | 0      | 0         | 0          | 0.0%          | 0.000%           |
| Search w/o Consent                        | 30        | 53     | 35        | 118        | 100.0%        | 4.968%           |
| FEMALE                                    | 0         | 9      | 9         | 18         | 15.3%         | 0.758%           |
| MALE                                      | 30        | 44     | 26        | 100        | 84.7%         | 4.211%           |
| UNKNOWN                                   | 0         | 0      | 0         | 0          | 0.0%          | 0.000%           |
| Vehicle Inventory                         | 2         | 0      | 1         | 3          | 100.0%        | 0.126%           |
| FEMALE                                    | 1         | 0      | 0         | 1          | 33.3%         | 0.042%           |
| MALE                                      | 1         | 0      | 1         | 2          | 66.7%         | 0.084%           |
| UNKNOWN                                   | 0         | 0      | 0         | 0          | 0.0%          | 0.000%           |
| TOTAL                                     | 708       | 825    | 842       | 2,375      | -             | 100.000%         |

## TOTAL FOR EACH TYPE OF SEARCH PERFORMED BY GENDER FOR DETENTIONS, Contd.

| SEARCHES by Gender for Dispatched Det     | entions |        |           |            |               |                  |
|-------------------------------------------|---------|--------|-----------|------------|---------------|------------------|
| July 1 - September 30, 2017               |         |        |           |            |               |                  |
| DESCRIPTION                               | July    | August | September | Total - Q3 | % of Category | % of Grand Total |
| Cursory/ Pat Search                       | 681     | 746    | 733       | 2,160      | 100.0%        | 47.819%          |
| FEMALE                                    | 96      | 120    | 119       | 335        | 15.5%         | 7.416%           |
| MALE                                      | 583     | 625    | 612       | 1,820      | 84.3%         | 40.292%          |
| UNKNOWN                                   | 2       | 1      | 2         | 5          | 0.2%          | 0.111%           |
| Search as a result of Probation or Parole | 70      | 95     | 56        | 221        | 100.0%        | 4.893%           |
| FEMALE                                    | 9       | 11     | 1         | 21         | 9.5%          | 0.465%           |
| MALE                                      | 61      | 84     | 55        | 200        | 90.5%         | 4.428%           |
| UNKNOWN                                   | 0       | 0      | 0         | 0          | 0.0%          | 0.000%           |
| Search Incident to Arrest                 | 629     | 632    | 609       | 1,870      | 100.0%        | 41.399%          |
| FEMALE                                    | 107     | 123    | 125       | 355        | 19.0%         | 7.859%           |
| MALE                                      | 517     | 506    | 480       | 1,503      | 80.4%         | 33.274%          |
| UNKNOWN                                   | 5       | 3      | 4         | 12         | 0.6%          | 0.266%           |
| Search w/consent                          | 46      | 49     | 62        | 157        | 100.0%        | 3.476%           |
| FEMALE                                    | 8       | 5      | 15        | 28         | 17.8%         | 0.620%           |
| MALE                                      | 38      | 43     | 47        | 128        | 81.5%         | 2.834%           |
| UNKNOWN                                   | 0       | 1      | 0         | 1          | 0.6%          | 0.022%           |
| Search w/o Consent                        | 38      | 34     | 35        | 107        | 100.0%        | 2.369%           |
| FEMALE                                    | 6       | 12     | 5         | 23         | 21.5%         | 0.509%           |
| MALE                                      | 31      | 21     | 30        | 82         | 76.6%         | 1.815%           |
| UNKNOWN                                   | 1       | 1      | 0         | 2          | 1.9%          | 0.044%           |
| Vehicle Inventory                         | 1       | 0      | 1         | 2          | 100.0%        | 0.044%           |
| FEMALE                                    | 0       | 0      | 0         | 0          | 0.0%          | 0.000%           |
| MALE                                      | 1       | 0      | 1         | 2          | 100.0%        | 0.044%           |
| UNKNOWN                                   | 0       | 0      | 0         | 0          | 0.0%          | 0.000%           |
| TOTAL                                     | 1,465   | 1,556  | 1,496     | 4,517      | -             | 100.000%         |