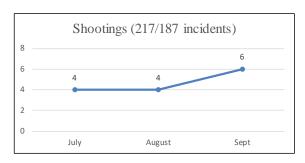

0     | 0.0%   |
| Unknown Female        | 4     | 0.6%   |
| Unknown Male          | 18    | 2.6%   |
| Unknown Race & Gender | 2     | 0.3%   |
| Total                 | 689   | 100.0% |



Note: Arrests totals do not include arrests at Airport.

Southern District
(Company B)
Arrests by Age
July - September 2017

| Age      | Total | %    |
|----------|-------|------|
| Under 18 | 16    | 2%   |
| 18-29    | 200   | 29%  |
| 30-39    | 232   | 34%  |
| 40-49    | 135   | 20%  |
| 50-59    | 78    | 11%  |
| 60+      | 24    | 3%   |
| Unknown  | 4     | 1%   |
| Total    | 689   | 100% |



Note: Arrests totals do not include arrests at Airport.

# Southern District Shootings, Firearm Seizures, Homicides, Part 1 Violent Crimes, Detentions, and Traffic Stops July 1 – September 30, 2017













Bayview District (Company C) Uses of Force July - September 2017

| Uses of Force         | Total |
|-----------------------|-------|
| Pointing of Firearms  | 76    |
| Physical Control      | 9     |
| Strike by Object/Fist | 4     |
| Impact Weapon         | 1     |
| OC (Pepper Spray)     | 1     |
| ERIW                  | 0     |
| Firearm               | 0     |
| Other*                | 0     |
| Total Uses of Force   | 91    |
| Total Incidents       | 29    |

<sup>\*</sup>Other includes Handcuffing and Use of Spike Strips

| Time of Day/       |     |     |     |     |     |     |     | Grand |      |
|--------------------|-----|-----|-----|-----|-----|-----|-----|-------|------|
| Day of Week        | Sun | Mon | Tue | Wed | Thu | Fri | Sat | Total | %    |
| 0000-0