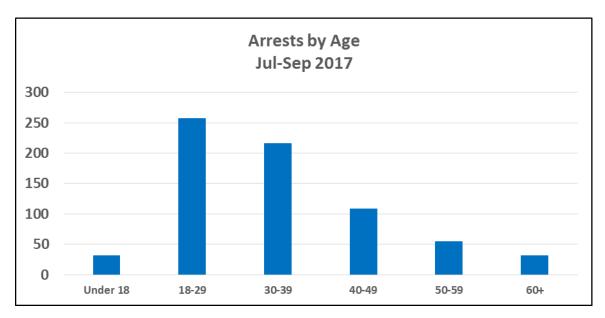

### **2017 Quarter 3 Summary Statistics by District**

### 2017 Quarter 3 Summary Statistics by District, continued