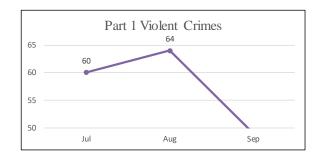

| 0.0%   |
| Unknown Female        | 4     | 0.6%   |
| Unknown Male          | 18    | 2.6%   |
| Unknown Race & Gender | 2     | 0.3%   |
| Total                 | 689   | 100.0% |



Note: Arrests totals do not include arrests at Airport.

Southern District
(Company B)
Arrests by Age
July - September 2017

| Age      | Total | %    |
|----------|-------|------|
| Under 18 | 16    | 2%   |
| 18-29    | 200   | 29%  |
| 30-39    | 232   | 34%  |
| 40-49    | 135   | 20%  |
| 50-59    | 78    | 11%  |
| 60+      | 24    | 3%   |
| Unknown  | 4     | 1%   |
| Total    | 689   | 100% |



Note: Arrests totals do not include arrests at Airport.

# Southern District Shootings, Firearm Seizures, Homicides, Part 1 Violent Crimes, Detentions, and Traffic Stops July 1 – September 30, 2017













Bayview District (Company C) Uses of Force July - September 2017

| Uses of Force         | Total |
|-----------------------|-------|
| Pointing of Firearms  | 76    |
| Physical Control      | 9     |
| Strike by Object/Fist | 4     |
| Impact Weapon         | 1     |
| OC (Pepper Spray)     | 1     |
| ERIW                  | 0     |
| Firearm               | 0     |
| Other*                | 0     |
| Total Uses of Force   | 91    |
| Total Incidents       | 29    |

<sup>\*</sup>Other includes Handcuffing and Use of Spike Strips

| Time of Day/       |     |     |     |     |     |     |     | Grand |      |
|--------------------|-----|-----|-----|-----|-----|-----|-----|-------|------|
| Day of Week        | Sun | Mon | Tue | Wed | Thu | Fri | Sat | Total | %    |
| 0000-0359