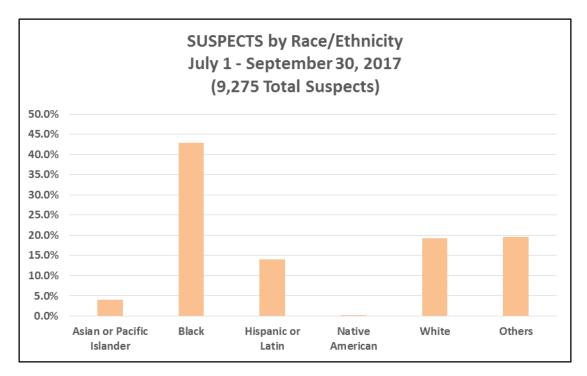

### SUSPECTS OBSERVED AND REPORTED TO SAN FRANCISCO POLICE DEPARTMENT

| SUSPECTS by Race/Ethnicity 9,275 Suspects |       |        |           |            |                     |  |  |  |  |
|-------------------------------------------|-------|--------|-----------|------------|---------------------|--|--|--|--|
| July 1 - September 30, 2017               |       |        |           |            |                     |  |  |  |  |
| DESCRIPTION                               | JULY  | AUGUST | SEPTEMBER | Total - Q3 | % of Total Suspects |  |  |  |  |
| Asian or Pacific Islander                 | 126   | 127    | 123       | 376        | 4.1%                |  |  |  |  |
| Black                                     | 1,349 | 1,341  | 1,286     | 3,976      | 42.9%               |  |  |  |  |
| Hispanic or Latin                         | 413   | 473    | 413       | 1,299      | 14.0%               |  |  |  |  |
| Native American                           | 12    | 8      | 6         | 26         | 0.3%                |  |  |  |  |
| White                                     | 550   | 606    | 631       | 1,787      | 19.3%               |  |  |  |  |
| Others                                    | 672   | 576    | 563       | 1,811      | 19.5%               |  |  |  |  |
| Total                                     | 3,122 | 3,131  | 3,022     | 9,275      | 100.0%              |  |  |  |  |

Note: Suspect data is extracted from the Person Schema of Crime Data Warehouse via Business Intelligence tools. Search criteria includes results in which Person Type = "Suspect." Records with Unknown Race/Ethnicity data are not included.