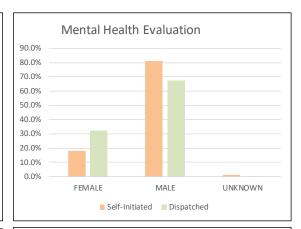

2.2% 4.11% 357 MALE 265 258 224 747 67.4% 8.61% UNKNOWN 0 5 0 5 0.5% 0.06% **Probable Cause** 49.02% 1,357 1,475 1,421 4,253 100.0% FEMALE 320 289 10.29% 284 893 21.0% MALE 1,062 1,152 1,126 3,340 78.5% 38.50% UNKNOWN 11 3 6 20 0.5% 0.23% **Probation or Parole** 21 19 26 66 100.0% 0.76% FEMALE 3 3 10 15.2% 0.12% 17 23 MALE 16 56 84.8% 0.65% UNKNOWN 0 0 0.0% 0.00% 0 0 Reasonable Suspicion 918 987 1,025 2,930 100.0% 33.77% **FEMALE** 170 185 236 591 20.2% 6.81% MALE 746 802 782 2,330 79.5% 26.86% UNKNOWN 0 0.3% 0.10% 2 **Traffic Violation** 23 18 19 60 100.0% 0.69% FEMALE 15.0% 0.10% 2 2 5 9 MALE 21 16 14 51 85.0% 0.59% UNKNOWN 0 0 0 0 0.0% 0.00%

2,978

2,922

8,676

100.00%

Note: Totals may not add up exactly due to rounding.

2,776

TOTAL

### REASONS FOR DETENTIONS BY GENDER, Contd.













### TRAFFIC STOPS

SEC. 96A.3.(a)(7) THE DATA FOR ENCOUNTERS REQUIRED TO BE REPORTED BY THIS SUBSECTION (a) SHALL BE REPORTED SEPARATELY FOR DETENTIONS AND TRAFFIC STOPS.

| OTAL ENCOUNTERS 41,213 Total Encounters uly 1 - September 30, 2017 |        |        |           |        |                          |  |  |
|--------------------------------------------------------------------|--------|--------|-----------|--------|--------------------------|--|--|
| Encounters Description                                             | JULY   | AUGUST | SEPTEMBER | Total  | % of Total<br>Encounters |  |  |
| Detentions - Self-Initiated Activity                               | 2,264  | 2,663  | 2,748     | 7,675  | 18.6%                    |  |  |
| <b>Detentions</b> - Dispatched Call