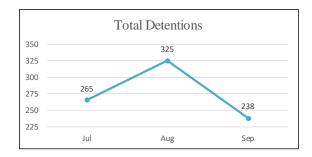

SEC. 96A.3.(a)(7) THE DATA FOR ENCOUNTERS REQUIRED TO BE REPORTED BY THIS SUBSECTION (a) SHALL BE REPORTED SEPARATELY FOR DETENTIONS AND TRAFFIC STOPS.

| OTAL ENCOUNTERS 41,213 Total Encounters     |        |        |           |        |                          |  |  |  |
|---------------------------------------------|--------|--------|-----------|--------|--------------------------|--|--|--|
| July 1 - September 30, 2017                 |        |        |           |        |                          |  |  |  |
| Encounters Description                      | JULY   | AUGUST | SEPTEMBER | Total  | % of Total<br>Encounters |  |  |  |
| <b>Detentions</b> - Self-Initiated Activity | 2,264  | 2,663  | 2,748     | 7,675  | 18.6%                    |  |  |  |
| <b>Detentions</b> - Dispatched Call         | 2,776  | 2,978  | 2,922     | 8,676  | 21.1%                    |  |  |  |
| Total Detentions                            | 5,040  | 5,641  | 5,670     | 16,351 | 39.7%                    |  |  |  |
| Traffic Stops - Self-Initiated Activity     | 8,036  | 8,179  | 7,401     | 23,616 | 57.3%                    |  |  |  |
| Traffic Stops - Dispatched Call             | 388    | 452    | 406       | 1,246  | 3.0%                     |  |  |  |
| Total Traffic Stops                         | 8,424  | 8,631  | 7,807     | 24,862 | 60.3%                    |  |  |  |
| Grand Total                                 | 13,464 | 14,272 | 13,477    | 41,213 | 100%                     |  |  |  |