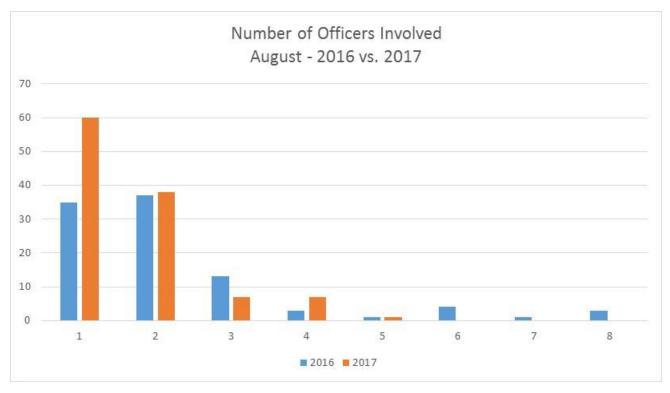

### **2017 QUARTER 3 DATA SUMMARY**

- Calls for Service: 193,735
- Calls resulting in Use of Force: 297 (0.15%)
- Suspects Observed and Reported to SFPD: 9,275
- Total Encounters: 41,213
  - Total Detentions: 16,351Total Traffic Stops: 24,862
- Total Uses of Force: 622
- 366 officers used force on 350 subjects resulting in a total of 622 uses of force.
- Total Arrests: 5,526
- Total Searches: 9,514 (23% of Total Encounters)
- Department of Police Accountability bias related complaints received: 7