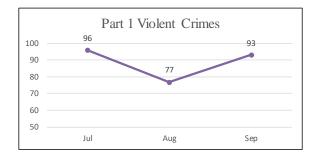

### **2017 Quarter 3 Summary Statistics by District**

### 2017 Quarter 3 Summary Statistics by District, continued