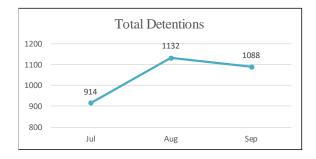

SEC. 96A.3.(a)(7) THE DATA FOR ENCOUNTERS REQUIRED TO BE REPORTED BY THIS SUBSECTION (a) SHALL BE REPORTED SEPARATELY FOR DETENTIONS AND TRAFFIC STOPS.

| OTAL ENCOUNTERS 41,213 Total Encounters     |        |        |           |        |                          |  |  |  |
|---------------------------------------------|--------|--------|-----------|--------|--------------------------|--|--|--|
| July 1 - September 30, 2017                 |        |        |           |        |                          |  |  |  |
| Encounters Description                      | JULY   | AUGUST | SEPTEMBER | Total  | % of Total<br>Encounters |  |  |  |
| <b>Detentions</b> - Self-Initiated Activity | 2,264  | 2,663  | 2,748     | 7,675  | 18.6%                    |  |  |  |
| <b>Detentions</b> - Dispatched Call         | 2,776  | 2,978  | 2,922     | 8,676  | 21.1%                    |  |  |  |
| Total Detentions                            | 5,040  | 5,641  | 5,670     | 16,351 | 39.7%                    |  |  |  |
| Traffic Stops - Self-Initiated Activity     | 8,036  | 8,179  | 7,401     | 23,616 | 57.3%                    |  |  |  |
| Traffic Stops - Dispatched Call             | 388    | 452    | 406       | 1,246  | 3.0%                     |  |  |  |
| Total Traffic Stops                         | 8,424  | 8,631  | 7,807     | 24,862 | 60.3%                    |  |  |  |
| Grand Total                                 | 13,464 | 14,272 | 13,477    | 41,213 | 100%                     |  |  |  |