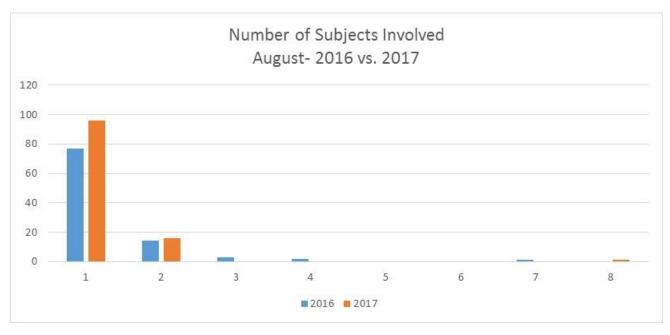

| Number of Incidents |      |          |
|-------------------|---------------------|------|----------|
| Number of         | Aug                 | Aug  |          |
| Subjects Involved | 2016                | 2017 | % Change |
| 1                 | 77                  | 96   | 24.7%    |
| 2                 | 14                  | 16   | 14.3%    |
| 3                 | 3                   | 0    | -100.0%  |
| 4                 | 2                   | 0    | -100.0%  |
| 5                 | 0                   | 0    | not calc |
| 6                 | 0                   | 0    | not calc |
| 7                 | 1                   | 0    | -100.0%  |
| 8                 | 0                   | 1    | not calc |
| Total             | 97                  | 113  | 16.5%    |



Uses of Force Incidents by Number of Subjects Involved September – 2016 vs. 2017

|                   | Number o |      |          |
|-------------------|----------|------|----------|
| Number of         | Sep      | Sep  |          |
| Subjects Involved | 2016     | 2017 | % Change |
| 1                 | 87       | 75   | -13.8%   |
| 2                 | 9        | 10   | 11.1%    |
| 3                 | 5        | 1    | -80.0%   |
| 4                 | 1        | 2    | 100.0%   |
| 5                 | 2        | 1    | -50.0%   |
| 6                 | 1        | 0    | -100.0%  |
| Total             | 105      | 89   | -15.2%   |



#### **ARRESTS**

#### SEC. 96A.3 (C) (2) TOTAL ARRESTS BY RACE/ETHNICITY AND GENDER

## Arrests by Race/Ethnicity and Gender Q3 – 2016 vs. 2017

| Race