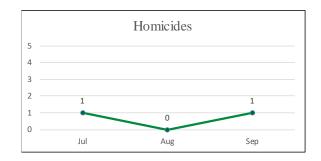

n Male          | 9     | 2.2%   |
| Unknown Race & Gender | 2     | 0.5%   |
| Total                 | 410   | 100.0% |

Note: Unknown indicates data not provided in incident report.



Note: Arrests totals do not include arrests at Airport.

Ingleside District (Company H) Arrests by Age July - September 2017

| Age      | Total | %    |
|----------|-------|------|
| Under 18 | 21    | 5%   |
| 18-29    | 149   | 36%  |
| 30-39    | 129   | 31%  |
| 40-49    | 54    | 13%  |
| 50-59    | 42    | 10%  |
| 60+      | 12    | 3%   |
| Unknown  | 3     | 1%   |
| Total    | 410   | 100% |



Note: Arrests totals do not include arrests at Airport.

# Ingleside District Shootings, Firearm Seizures, Homicides, Part 1 Violent Crimes, Detentions, and Traffic Stops July 1 – September 30, 2017













Taraval District (Company I) Uses of Force July - September 2017

| Uses of Force         | Total |
|-----------------------|-------|
| Pointing of Firearms  | 5     |
| Physical Control      | 16    |
| Strike by Object/Fist | 1     |
| Impact Weapon         | 1     |
| OC (Pepper Spray)     | 0     |
| ERIW                  | 0     |
| Firearm               | 0     |
| Other*                | 0     |
| Total Uses of Force   | 23    |
| Total Incidents       | 13    |

<sup>\*</sup>Other includes Handcuffing and Use of Spike Strips

| Time of Day/       |     |     |     |     |     |     |     | Grand |      |
|--------------------|-----|-----|-----|-----|-----|-----|-----|-------|------|
| Day of Week        | Sun | Mon | Tue | Wed | Thu | Fri | Sat | Total | %    |
| 0000-0359