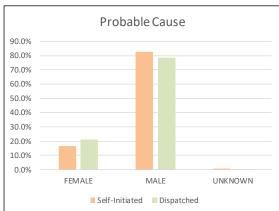

2% 4.11% 357 MALE 265 258 224 747 67.4% 8.61% UNKNOWN 0 5 0 5 0.5% 0.06% **Probable Cause** 49.02% 1,357 1,475 1,421 4,253 100.0% FEMALE 320 289 10.29% 284 893 21.0% MALE 1,062 1,152 1,126 3,340 78.5% 38.50% UNKNOWN 11 3 6 20 0.5% 0.23% **Probation or Parole** 21 19 26 66 100.0% 0.76% FEMALE 3 3 10 15.2% 0.12% 17 23 MALE 16 56 84.8% 0.65% UNKNOWN 0 0 0.0% 0.00% 0 0 Reasonable Suspicion 918 987 1,025 2,930 100.0% 33.77% **FEMALE** 170 185 236 591 20.2% 6.81% MALE 746 802 782 2,330 79.5% 26.86% UNKNOWN 0 0.3% 0.10% 2 **Traffic Violation** 23 18 19 60 100.0% 0.69% FEMALE 15.0% 0.10% 2 2 5 9 MALE 21 16 14 51 85.0% 0.59% UNKNOWN 0 0 0 0 0.0% 0.00%

2,978

2,922

8,676

100.00%

Note: Totals may not add up exactly due to rounding.

2,776

TOTAL

### REASONS FOR DETENTIONS BY GENDER, Contd.













### TRAFFIC STOPS

SEC. 96A.3.(a)(7) THE DATA FOR ENCOUNTERS REQUIRED TO BE REPORTED BY THIS SUBSECTION (a) SHALL BE REPORTED SEPARATELY FOR DETENTIONS AND TRAFFIC STOPS.

| OTAL ENCOUNTERS 41,213 Total Encounters uly 1 - September 30, 2017 |        |        |           |        |                          |  |  |
|--------------------------------------------------------------------|--------|--------|-----------|--------|--------------------------|--|--|
| Encounters Description                                             | JULY   | AUGUST | SEPTEMBER | Total  | % of Total<br>Encounters |  |  |
| Detentions - Self-Initiated Activity                               | 2,264  | 2,663  | 2,748     | 7,675  | 18.6%                    |  |  |
| <b>Detentions</b> - Dispatched Call