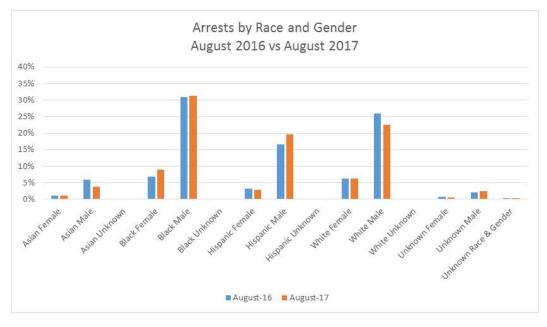

|
| Black Male            | 530       | 599       | 13%      |
| Black Unknown         | 0         | 4         | not cal  |
| Hispanic Female       | 56        | 54        | -4%      |
| Hispanic Male         | 285       | 377       | 32%      |
| Hispanic Unknown      | 0         | 0         | not cal  |
| White Female          | 108       | 119       | 10%      |
| White Male            | 447       | 433       | -3%      |
| White Unknown         | 0         | 1         | not cal  |
| Unknown Female        | 13        | 9         | -31%     |
| Unknown Male          | 37        | 48        | 30%      |
| Unknown Race & Gender | 5         | 6         | 20%      |
| Total                 | 1719      | 1918      | 12%      |

Note: Unknown indicates data not provided in incident report.



Note: Arrests totals do not include arrests at Airport.

#### SEC. 96A.3 (C) (2) TOTAL ARRESTS BY RACE/ETHNICITY AND GENDER

## Arrests by Race/Ethnicity and Gender September – 2016 vs. 2017

| Race and Gender       | September-16 | September-17 | % change |
|-----------------------|--------------|--------------|----------|
| Asian Female          | 22           | 18           | -18%     |
| Asian Male            | 93           | 79           | -15%     |
| Asian Unknown         | 0            | 0            | not cal  |
| Black Female          | 148          | 151          | 2%       |
| Black Male            | 562          | 507          | -10%     |
| Black Unknown         | 1            | 1            | 0%       |
| Hispanic Female       | 76           | 58           | -24%     |
| H