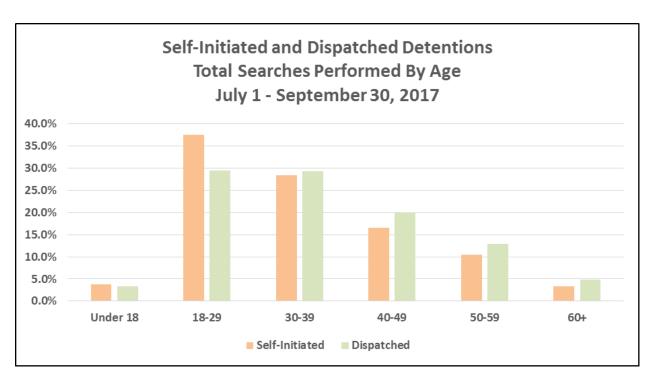

SEC. 96A.3 (a) (3) TOTAL SEARCHES PERFORMED BY AGE FOR DETENTIONS

| Total Searches Perform   | led by Age For S | Seir-initiated D | etentions |            |            |
|--------------------------|------------------|------------------|-----------|------------|------------|
| July 1 - September 30, 2 | 2017             |                  |           |            |            |
| AGE                      | JULY             | AUGUST           | SEPTEMBER | Total - Q3 | % of Total |
| Under 18                 | 40               | 29               | 20        | 89         | 3.7%       |
| 18-29                    | 262              | 319              | 308       | 889        | 37.4%      |
| 30-39                    | 193              | 229              | 252       | 674        | 28.4%      |

|       | _   |     | _   | _     |        |
|-------|-----|-----|-----|-------|--------|
| Total | 708 | 825 | 842 | 2,375 | 100.0% |
| 60+   | 30  | 29  | 21  | 80    | 3.4%   |
| 50-59 | 66  | 98  | 85  | 249   | 10.5%  |
| 40-49 | 117 | 121 | 156 | 394   | 16.6%  |
| 30-39 | 193 | 229 | 252 | 674   | 28.4%  |
| 18-29 | 262 | 319 | 308 | 889   | 37.4%  |

Total Searches Performed By Age For Dispatched Detentions July 1 - September 30, 2017 AGE JULY **AUGUST SEPTEMBER** Total - Q3 % of Total Under 18 52 152 3.4% 35 65 18-29 402 477 452 1,331 29.5% 30-39 451 459 416 1,326 29.4% 40-49 293 314 301 908 20.1% 50-59 192 192 12.9% 198 582 60+ 75 79 64 218 4.8% Total