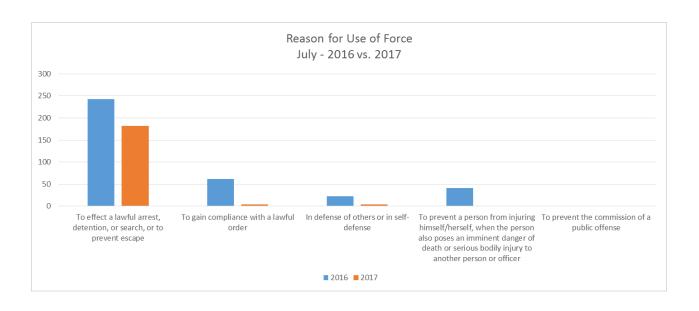

### **2017 QUARTER 3 DATA SUMMARY**

- Calls for Service: 193,735
- Calls resulting in Use of Force: 297 (0.15%)
- Suspects Observed and Reported to SFPD: 9,275
- Total Encounters: 41,213
  - Total Detentions: 16,351Total Traffic Stops: 24,862
- Total Uses of Force: 622
- 366 officers used force on 350 subjects resulting in a total of 622 uses of force.
- Total Arrests: 5,526
- Total Searches: 9,514 (23% of Total Encounters)
- Department of Police Accountability bias related complaints received: 7