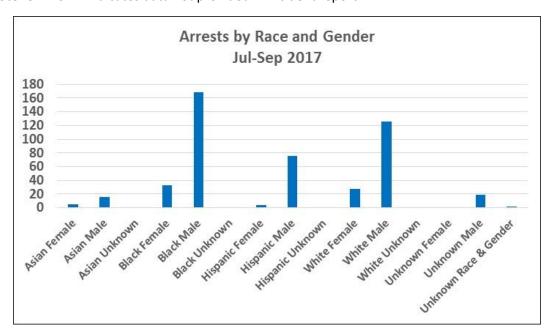

|
|-----------------------|-------|--------|
| Asian Female          | 5     | 1.0%   |
| Asian Male            | 16    | 3.3%   |
| Asian Unknown         | 0     | 0.0%   |
| Black Female          | 33    | 6.9%   |
| Black Male            | 169   | 35.4%  |
| Black Unknown         | 0     | 0.0%   |
| Hispanic Female       | 4     | 0.8%   |
| Hispanic Male         | 76    | 15.9%  |
| Hispanic Unknown      | 0     | 0.0%   |
| White Female          | 27    | 5.6%   |
| White Male            | 126   | 26.4%  |
| White Unknown         | 0     | 0.0%   |
| Unknown Female        | 1     | 0.2%   |
| Unknown Male          | 19    | 4.0%   |
| Unknown Race & Gender | 2     | 0.4%   |
| Total                 | 478   | 100.0% |

Note: Unknown indicates data not provided in incident report.



Note: Arrests totals do not include arrests at Airport.

Northern District
(Company E)
Arrests by Age
July - September 2017

| Age      | Total | %    |
|----------|-------|------|
| Under 18 | 16    | 3%   |
| 18-29    | 154   | 32%  |
| 30-39    | 179   | 37%  |
| 40-49    | 67    | 14%  |
| 50-59    | 38    | 8%   |
| 60+      | 21    | 4%   |
| Unknown  | 3     | 1%   |
| Total    | 478   | 100% |



Note: Arrests totals do not include arrests at Airport.

# Northern District Shootings, Firearm Seizures, Homicides, Part 1 Violent Crimes, Detentions, and Traffic Stops July 1 – September 30, 2017













Park District (Company F) Uses of Force July - September 2017

| Uses of Force         | Total |
|-----------------------|-------|
| Pointing of Firearms  | 18    |
| Physical Con