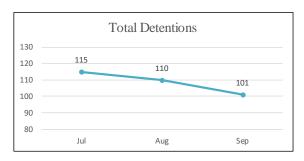

SEC. 96A.3.(a)(7) THE DATA FOR ENCOUNTERS REQUIRED TO BE REPORTED BY THIS SUBSECTION (a) SHALL BE REPORTED SEPARATELY FOR DETENTIONS AND TRAFFIC STOPS.

| OTAL ENCOUNTERS 41,213 Total Encounters     |        |        |           |        |                          |  |  |  |
|---------------------------------------------|--------|--------|-----------|--------|--------------------------|--|--|--|
| July 1 - September 30, 2017                 |        |        |           |        |                          |  |  |  |
| Encounters Description                      | JULY   | AUGUST | SEPTEMBER | Total  | % of Total<br>Encounters |  |  |  |
| <b>Detentions</b> - Self-Initiated Activity | 2,264  | 2,663  | 2,748     | 7,675  | 18.6%                    |  |  |  |
| <b>Detentions</b> - Dispatched Call         | 2,776  | 2,978  | 2,922     | 8,676  | 21.1%                    |  |  |  |
| Total Detentions                            | 5,040  | 5,641  | 5,670     | 16,351 | 39.7%                    |  |  |  |
| Traffic Stops - Self-Initiated Activity     | 8,036  | 8,179  | 7,401     | 23,616 | 57.3%                    |  |  |  |
| Traffic Stops - Dispatched Call             | 388    | 452    | 406       | 1,246  | 3.0%                     |  |  |  |
| Total Traffic Stops                         | 8,424  | 8,631  | 7,807     | 24,862 | 60.3%                    |  |  |  |
| Grand Total                                 | 13,464 | 14,272 | 13,477    | 41,213 | 100%                     |  |  |  |