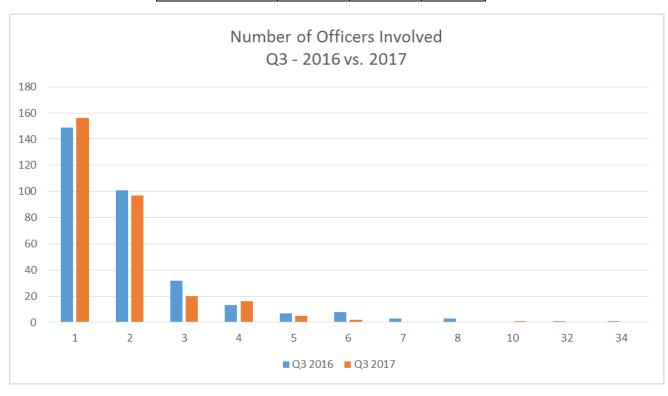

### **2017 QUARTER 3 DATA SUMMARY**

- Calls for Service: 193,735
- Calls resulting in Use of Force: 297 (0.15%)
- Suspects Observed and Reported to SFPD: 9,275
- Total Encounters: 41,213
  - Total Detentions: 16,351Total Traffic Stops: 24,862
- Total Uses of Force: 622
- 366 officers used force on 350 subjects resulting in a total of 622 uses of force.
- Total Arrests: 5,526
- Total Searches: 9,514 (23% of Total Encounters)
- Department of Police Accountability bias related complaints received: 7