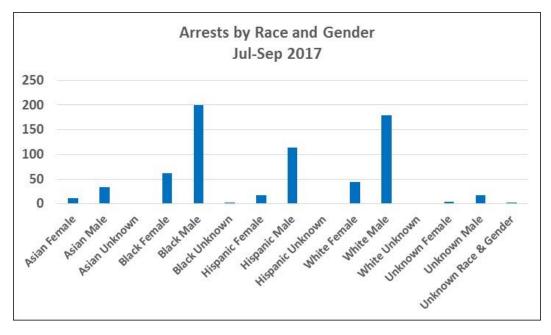

r
July - September 2017

| Race and Gender       | Total | %      |
|-----------------------|-------|--------|
| Asian Female          | 12    | 1.7%   |
| Asian Male            | 34    | 4.9%   |
| Asian Unknown         | 0     | 0.0%   |
| Black Female          | 62    | 9.0%   |
| Black Male            | 200   | 29.0%  |
| Black Unknown         | 2     | 0.3%   |
| Hispanic Female       | 18    | 2.6%   |
| Hispanic Male         | 114   | 16.5%  |
| Hispanic Unknown      | 0     | 0.0%   |
| White Female          | 44    | 6.4%   |
| White Male            | 179   | 26.0%  |
| White Unknown         | 0     | 0.0%   |
| Unknown Female        | 4     | 0.6%   |
| Unknown Male          | 18    | 2.6%   |
| Unknown Race & Gender | 2     | 0.3%   |
| Total                 | 689   | 100.0% |



Note: Arrests totals do not include arrests at Airport.

Southern District
(Company B)
Arrests by Age
July - September 2017

| Age      | Total | %    |
|----------|-------|------|
| Under 18 | 16    | 2%   |
| 18-29    | 200   | 29%  |
| 30-39    | 232   | 34%  |
| 40-49    | 135   | 20%  |
| 50-59    | 78    | 11%  |
| 60+      | 24    | 3%   |
| Unknown  | 4     | 1%   |
| Total    | 689   | 100% |



Note: Arrests totals do not include arrests at Airport.

# Southern District Shootings, Firearm Seizures, Homicides, Part 1 Violent Crimes, Detentions, and Traffic Stops July 1 – September 30, 2017













Bayview District (Company C) Uses of Force July - September 2017

| Uses of Force         | Total |
|-----------------------|-------|
| Pointing of Firearms  | 76    |
| Physical