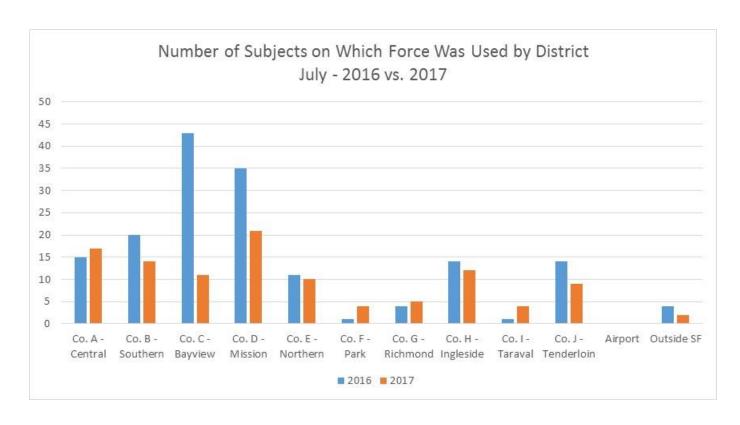

### **2017 QUARTER 3 DATA SUMMARY**

- Calls for Service: 193,735
- Calls resulting in Use of Force: 297 (0.15%)
- Suspects Observed and Reported to SFPD: 9,275
- Total Encounters: 41,213
  - Total Detentions: 16,351Total Traffic Stops: 24,862
- Total Uses of Force: 622
- 366 officers used force on 350 subjects resulting in a total of 622 uses of force.
- Total Arrests: 5,526
- Total Searches: 9,514 (23% of Total Encounters)
- Department of Police Accountability bias related complaints received: 7