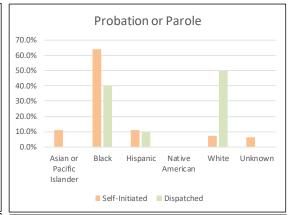

## SEC. 96A.3 (a) (4) TOTAL FOR EACH TYPE OF SEARCH PERFORMED FOR DETENTIONS

| Types of Search Performed - Self-Initiated Detentions July 1 - September 30, 2017 |      |        |           |            |            |  |  |
|-----------------------------------------------------------------------------------|------|--------|-----------|------------|------------|--|--|
| STOP SEARCH DESCRIPTION                                                           | JULY | AUGUST | SEPTEMBER | Total - Q3 | % of Total |  |  |
| Cursory/ Pat Search                                                               | 202  | 248    | 254       | 704        | 29.64%     |  |  |
| Search as a result of Probation or Parole                                         | 120  | 131    | 115       | 366        | 15.41%     |  |  |
| Search Incident to Arrest                                                         | 325  | 359    | 402       | 1,086      | 45.73%     |  |  |
| Search w/consent                                                                  | 29   | 34     | 35        | 98         | 4.13%      |  |  |
| Search w/o Consent*                                                               | 30   | 53     | 35        | 118        | 4.97%      |  |  |
| Vehicle Inventory                                                                 | 2    | 0      | 1         | 3          | 0.13%      |  |  |
| Total                                                                             | 708  | 825    | 842       | 2,375      | 100.00%    |  |  |

| Types of Search Performed - Dispatched D  | Types of Search Performed - Dispatched Detentions |        |           |            |            |  |  |  |  |
|-------------------------------------------|---------------------------------------------------|--------|-----------|------------|------------|--|--|--|--|
| July 1 - September 30, 2017               |                                                   |        |           |            |            |  |  |  |  |
| STOP SEARCH DESCRIPTION                   | JULY                                              | AUGUST | SEPTEMBER | Total - Q3 | % of Total |  |  |  |  |
| Cursory/ Pat Search                       | 681                                               | 746    | 733       | 2,160      | 47.82%     |  |  |  |  |
| Search as a result of Probation or Parole | 70                                                | 95     | 56        | 221        | 4.89%      |  |  |  |  |
| Search Incident to Arrest                 | 629                                               | 632    | 609       | 1,870      | 41.40%     |  |  |  |  |
| Search w/consent                          | 46                                                | 49     | 62        | 157        | 3.48%      |  |  |  |  |
| Search w/o Consent*                       | 38                                                | 34     | 35        | 107        | 2.37%      |  |  |  |  |
| Vehicle Inventory                         | 1                                                 | 0      | 1         | 2          | 0.04%      |  |  |  |  |
| Total                                     | 1,465                                             | 1,556  | 1,496     | 4,517      | 100.00%    |  |  |  |  |

<sup>\*</sup> Note: 'Search w/o Consent' are mandatory searches under policy or law (i.e. probable cause, reasonable suspicion).