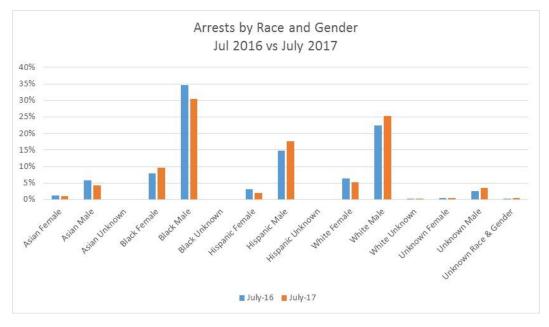

ck Female          | 126     | 177     | 40%      |
| Black Male            | 550     | 566     | 3%       |
| Black Unknown         | 0       | 0       | not cal  |
| Hispanic Female       | 51      | 38      | -25%     |
| Hispanic Male         | 234     | 327     | 40%      |
| Hispanic Unknown      | 0       | 0       | not cal  |
| White Female          | 100     | 96      | -4%      |
| White Male            | 355     | 471     | 33%      |
| White Unknown         | 3       | 2       | -33%     |
| Unknown Female        | 7       | 8       | 14%      |
| Unknown Male          | 42      | 65      | 55%      |
| Unknown Race & Gender | 5       | 8       | 60%      |
| Total                 | 1585    | 1857    | 17%      |

Note: Unknown indicates data not provided in incident report.



Note: Arrests totals do not include arrests at Airport.

#### SEC. 96A.3 (C) (2) TOTAL ARRESTS BY RACE/ETHNICITY AND GENDER

## Arrests by Race/Ethnicity and Gender August – 2016 vs. 2017

| Race and Gender       | August-16 | August-17 | % change |
|-----------------------|-----------|-----------|----------|
| Asian Female          | 19        | 23        | 21%      |
| Asian Male            | 100       | 74        | -26%     |
| Asian Unknown         | 0         | 0         | not cal  |
| Black Female          | 119       | 171       | 44%      |
| Black Male            | 530       | 599       | 13%      |
| Black Unknown         | 0         | 4         | not cal  |
| Hispanic Female       | 56        | 54        | -4%      |
| Hispanic Male         | 285       | 377       | 32%      |