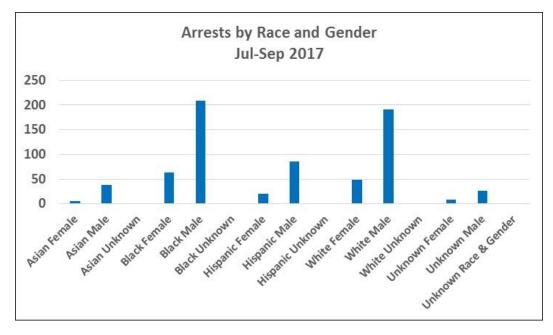

### **2017 Quarter 3 Summary Statistics by District**

### 2017 Quarter 3 Summary Statistics by District, continued