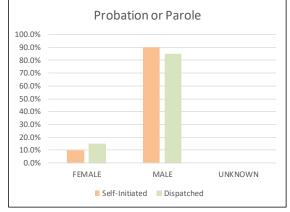

## SEC. 96A.3 (a) (5) TOTAL FOR EACH TYPE OF SEARCH PERFORMED BY GENDER FOR DETENTIONS

| SEARCHES by Gender for Self-Initiated D   | etentions |        |           |            | •             |                  |
|-------------------------------------------|-----------|--------|-----------|------------|---------------|------------------|
| July 1 - September 30, 2017               |           |        |           |            |               |                  |
| DESCRIPTION                               | July      | August | September | Total - Q3 | % of Category | % of Grand Total |
| Cursory/ Pat Search                       | 202       | 248    | 254       | 704        | 100.0%        | 29.642%          |
| FEMALE                                    | 13        | 24     | 26        | 63         | 8.9%          | 2.653%           |
| MALE                                      | 187       | 224    | 228       | 639        | 90.8%         | 26.905%          |
| UNKNOWN                                   | 2         | 0      | 0         | 2          | 0.3%          | 0.084%           |
| Search as a result of Probation or Parole | 120       | 131    | 115       | 366        | 100.0%        | 15.411%          |
| FEMALE                                    | 7         | 9      | 3         | 19         | 5.2%          | 0.800%           |
| MALE                                      | 113       | 122    | 112       | 347        | 94.8%         | 14.611%          |
| UNKNOWN                                   | 0         | 0      | 0         | 0          | 0.0%          | 0.000%           |
| Search Incident to Arrest                 | 325       | 359    | 402       | 1,086      | 100.0%        | 45.726%          |
| FEMALE                                    | 43        | 44     | 57        | 144        | 13.3%         | 6.063%           |
| MALE                                      | 281       | 311    | 342       | 934        | 86.0%         | 39.326%          |
| UNKNOWN                                   | 1         | 4      | 3         | 8          | 0.7%          | 0.337%           |
| Search w/consent                          | 29        | 34     | 35        | 98         | 100.0%        | 4.126%           |
| FEMALE                                    | 5         | 8      | 2         | 15         | 15.3%         | 0.632%           |
| MALE                                      | 24        | 26     | 33        | 83         | 84.7%         | 3.495%           |
| UNKNOWN                                   | 0         | 0      | 0         | 0          | 0.0%          | 0.000%           |
| Search w/o Consent                        | 30        | 53     | 35        | 118        | 100.0%        | 4.968%           |
| FEMALE                                    | 0         | 9      | 9         | 18         | 15.3%         | 0.758%           |
| MALE                                      | 30        | 44     | 26        | 100        | 84.7%         | 4.211%           |
| UNKNOWN                                   | 0         | 0      | 0         | 0          | 0.0%          | 0.000%           |
| Vehicle Inventory                         | 2         | 0      | 1         | 3          | 100.0%        | 0.126%           |
| FEMALE                                    | 1         | 0      | 0         | 1          | 33.3%         | 0.042%           |
| MALE                                      | 1         | 0      | 1         | 2          | 66.7%         | 0.084%           |
| UNKNOWN                                   | 0         | 0      | 0         | 0          | 0.0%          | 0.000%           |
| TOTAL                                     | 708       | 825    | 842       | 2,375      | -             | 100.000%         |

## TOTAL FOR EACH TYPE OF SEARCH PERFORMED BY GENDER FOR DETENTIONS, Contd.

| SEARCHES by Gender for Dispatched Det     | entions |        |           |            |               |                  |
|-------------------------------------------|---------|--------|-----------|------------|---------------|------------------|
| July 1 - September 30, 2017               |         |        |           |            |               |                  |
| DESCRIPTION                               | July    | August | September | Total - Q3 | % of Category | % of Grand Total |
| Cursory/ Pat Search                       | 681     | 746    | 733       | 2,160      | 100.0%        | 47.819%          |
| FEMALE                                    | 96      | 120    | 119       | 335        | 15.5%         | 7.416%           |
| MALE                                      | 583     | 625    | 612       | 1,820      | 84.3%         | 40.292%          |
| UNKNOWN                                   | 2       | 1      | 2         | 5          | 0.2%          | 0.111%           |
| Search as a result of Probation or Parole | 70      | 95     | 56        | 221        | 100.0%        | 4.893%           |
| FEMALE                                    | 9       | 11     | 1         | 21         | 9.5%          | 0.465%           |
| MALE                                      | 61      | 84     | 55        | 200        | 90.5%         | 4.428%           |
| UNKNOWN                                   | 0       | 0      | 0         | 0          | 0.0%          | 0.000%           |
| Search Incident to Arrest                 | 629     | 632    | 609       | 1,870      | 100.0%        | 41.399%          |
| FEMALE                                    | 107     | 123    | 125       | 355        | 19.0%         | 7.859%           |
| MALE                                      | 517     | 506    | 480       | 1,503      | 80.4%         | 33.274%          |
| UNKNOWN                                   | 5       | 3      | 4         | 12         | 0.6%          | 0.266%           |
| Search w/consent                          | 46      | 49     | 62        | 157        | 100.0%        | 3.476%           |
| FEMALE                                    | 8       | 5      | 15        | 28         | 17.8%         | 0.620%           |
| MALE                                      | 38      | 43     | 47        | 128        | 81.5%         | 2.834%           |
| UNKNOWN                                   | 0       | 1      | 0         | 1          | 0.6%          | 0.022%           |
| Search w/o Consent                        | 38      | 34     | 35        | 107        | 100.0%        | 2.369%           |
| FEMALE                                    | 6       | 12     | 5         | 23         | 21.5%         | 0.509%           |
| MALE                                      | 31      | 21     | 30        | 82         | 76.6%         | 1.815%           |
| UNKNOWN                                   | 1       | 1      | 0         | 2          | 1.9%          | 0.044%           |
| Vehicle Inventory                         | 1       | 0      | 1         | 2          | 100.0%        | 0.044%           |
| FEMALE                                    | 0       | 0      | 0         | 0          | 0.0%          | 0.000%           |
| MALE                                      | 1       | 0      | 1         | 2          | 100.0%        | 0.044%           |
| UNKNOWN                                   | 0       | 0      | 0         | 0          | 0.0%          | 0.000%           |
| TOTAL                                     | 1,465   | 1,556  | 1,496     | 4,517      | -             | 100.000%         |