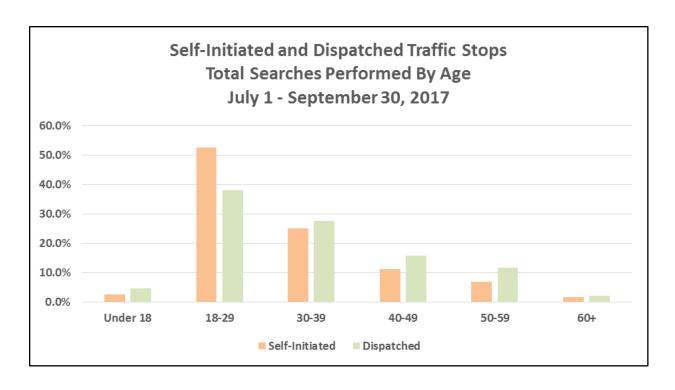

SEC. 96A.3 (a) (2) DETENTIONS BY AGE

| DETENTIONS by Age - Self-Initiated |       |        |           |            |            |  |  |  |
|------------------------------------|-------|--------|-----------|------------|------------|--|--|--|
| July 1 - September 30, 2017        |       |        |           |            |            |  |  |  |
| AGE                                | JULY  | AUGUST | SEPTEMBER | Total - Q3 | % of Total |  |  |  |
| Under 18                           | 61    | 56     | 41        | 158        | 2.1%       |  |  |  |
| 18-29                              | 669   | 830    | 806       | 2,305      | 30.0%      |  |  |  |
| 30-39                              | 624   | 730    | 748       | 2,102      | 27.4%      |  |  |  |
| 40-49                              | 403   | 451    | 566       | 1,420      | 18.5%      |  |  |  |
| 50-59                              | 345   | 423    | 413       | 1,181      | 15.4%      |  |  |  |
| 60+                                | 162   | 173    | 174       | 509        | 6.6%       |  |  |  |
| Total                              | 2,264 | 2,663  | 2,748     | 7,675      | 100.0%     |  |  |  |

| DETENTIONS by Age - Dispatched |       |        |           |            |            |  |  |
|--------------------------------|-------|--------|-----------|------------|------------|--|--|
| July 1 - September 30, 2017    |       |        |           |            |            |  |  |
| AGE                            | JULY  | AUGUST | SEPTEMBER | Total - Q3 | % of Total |  |  |
| Under 18                       | 81    | 77     | 106       | 264        | 3.0%       |  |  |
| 18-29                          | 702   | 826    | 768       | 2,296      | 26.5%      |  |  |
| 30-39                          | 806   | 870    | 842       | 2,518      | 29.0%      |  |  |
| 40-49                          | 591   | 620    | 617       | 1,828      | 21.1%      |  |  |
| 50-59                          | 413   | 411    | 421       | 1,245      | 14.3%      |  |  |
| 60+                            | 183   | 174    | 168       | 525        | 6.1%       |  |  |
| Total                          | 2,776 | 2,978  | 2,922     | 8,676      | 100.0%     |  |  |