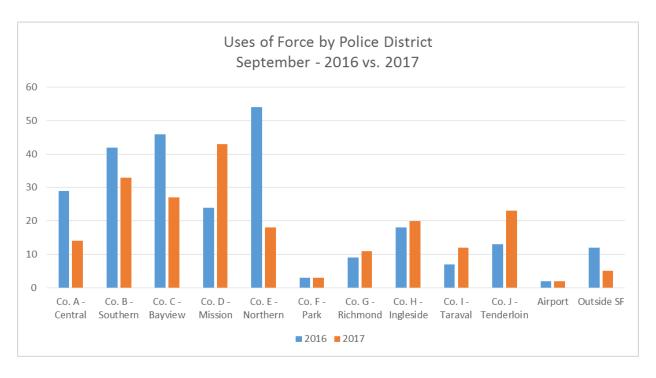

### **2017 QUARTER 3 DATA SUMMARY**

- Calls for Service: 193,735
- Calls resulting in Use of Force: 297 (0.15%)
- Suspects Observed and Reported to SFPD: 9,275
- Total Encounters: 41,213
  - Total Detentions: 16,351Total Traffic Stops: 24,862
- Total Uses of Force: 622
- 366 officers used force on 350 subjects resulting in a total of 622 uses of force.
- Total Arrests: 5,526
- Total Searches: 9,514 (23% of Total Encounters)
- Department of Police Accountability bias related complaints received: 7