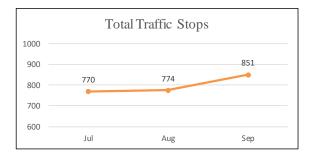

SEC. 96A.3.(a)(7) THE DATA FOR ENCOUNTERS REQUIRED TO BE REPORTED BY THIS SUBSECTION (a) SHALL BE REPORTED SEPARATELY FOR DETENTIONS AND TRAFFIC STOPS.

| OTAL ENCOUNTERS 41,213 Total Encounters     |        |        |           |        |                          |  |  |  |
|---------------------------------------------|--------|--------|-----------|--------|--------------------------|--|--|--|
| July 1 - September 30, 2017                 |        |        |           |        |                          |  |  |  |
| Encounters Description                      | JULY   | AUGUST | SEPTEMBER | Total  | % of Total<br>Encounters |  |  |  |
| <b>Detentions</b> - Self-Initiated Activity | 2,264  | 2,663  | 2,748     | 7,675  | 18.6%                    |  |  |  |
| <b>Detentions</b> - Dispatched Call         | 2,776  | 2,978  | 2,922     | 8,676  | 21.1%                    |  |  |  |
| Total Detentions                            | 5,040  | 5,641  | 5,670     | 16,351 | 39.7%                    |  |  |  |
| Traffic Stops - Self-Initiated Activity     | 8,036  | 8,179  | 7,401     | 23,616 | 57.3%                    |  |  |  |
| Traffic Stops - Dispatched Call             | 388    | 452    | 406       | 1,246  | 3.0%                     |  |  |  |
| Total Traffic Stops                         | 8,424  | 8,631  | 7,807     | 24,862 | 60.3%                    |  |  |  |
| Grand Total                                 | 13,464 | 14,272 | 13,477    | 41,213 | 100%                     |  |  |  |