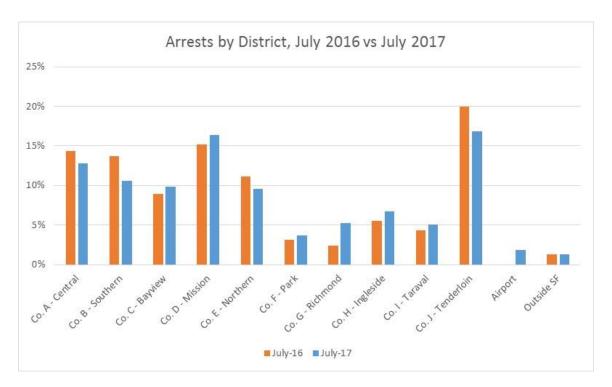

### SEARCHES by Race/Ethnicity for Self-Initiated Traffic Stops

| July 1 - September 30, 2017               |      |        |           |            |          |            |
|-------------------------------------------|------|--------|-----------|------------|----------|------------|
|                                           |      |        |           |            | % of     | % of Grand |
| DESCRIPTION                               | JULY | AUGUST | SEPTEMBER | Total - Q3 | Category | Total      |
| Cursory/ Pat Search                       | 154  | 151    | 141       | 446        | 100.0%   | 20.72%     |
| Asian or Pacific Islander                 | 5    | 10     | 7         | 22         | 4.9%     | 1.02%      |
| Black                                     | 68   | 74     | 64        | 206        | 46.2%    | 9.57%      |
| Hispanic                                  | 45   | 41     | 32        | 118        | 26.5%    | 5.48%      |
| Native American                           | 0    | 0      | 0         | 0          | 0.0%     | 0.00%      |
| White                                     | 25   | 20     | 32        | 77         | 17.3%    | 3.58%      |
| Unknown                                   | 11   | 6      | 6         | 23         | 5.2%     | 1.07%      |
| Search as a result of Probation or Parole | 226  | 216    | 237       | 679        | 100.0%   | 31.55%     |
| Asian or Pacific Islander                 | 13   | 8      | 10        | 31         | 4.6%     | 1.44%      |
| Black                                     | 144  | 133    | 140       | 417        | 61.4%    | 19.38%     |
| Hispanic                                  | 32   | 33     | 32        | 97         | 14.3%    | 4.51%      |
| Native American                           | 0    | 0      | 0         | 0          | 0.0%     | 0.00%      |
| White                                     | 32   | 30     | 45        | 107        | 15.8%    | 4.97%      |
| Unknown                                   | 5    | 12     | 10        | 27         | 4.0%     | 1.25%      |
| Search Incident to Arrest                 | 123  | 134    | 121       | 378        | 100.0%   | 17.57%     |
| Asian or Pacific Islander                 | 3    | 6      | 7         | 16         | 4.2%     | 0.74%      |
| Black                                     | 67   | 54     | 53        | 174        | 46.0%    | 8.09%      |
| Hispanic                                  | 17   | 37     | 20        | 74         | 19.6%    | 3.44%      |
| Native American                           | 0    | 0      | 0         | 0          | 0.0%     | 0.00%      |
| White                                     | 31   | 31     | 34        | 96         | 25.4%    | 4.46%      |
| Unknown                                   | 5    | 6      | 7         | 18         | 4.8%     | 0.84%      |
| Search w/consent                          | 54   | 40     | 61        | 155        | 100.0%   | 7.20%      |
| Asian or Pacific Islander                 | 7    | 3      | 6         | 16         | 10.3%    | 0.74%      |
| Black                                     | 22   | 21     | 32        | 75         | 48.4%    | 3.49%      |
| Hispanic                                  | 5    | 12     | 3         | 20         | 12.9%    | 0.93%      |
| Native American                           | 0    | 0      | 0         | 0          | 0.0%     | 0.00%      |
| White                                     | 16   | 2      | 14        | 32         | 20.6%    | 1.49%      |
| Unknown                                   | 4    | 2      | 6         | 12         | 7.7%     | 0.56%      |
| Search w/o Consent                        | 69   | 100    | 90        | 259        | 100.0%   | 12.04%     |
| Asian or Pacific Islander                 | 7    | 8      | 4         | 19         | 7.3%     | 0.88%      |
| Black                                     | 48   | 61     | 55        | 164        | 63.3%    | 7.62%      |
| Hispanic                                  | 6    | 19     | 13        | 38         | 14.7%    | 1.77%      |
| Native American                           | 1    | 0      | 0         | 1          | 0.4%     | 0.05%      |
| White                                     | 5    | 10     | 11        | 26         | 10.0%    | 1.21%      |
| Unknown                                   | 2    | 2      | 7         | 11         | 4.2%     | 0.51%      |
| Vehicle Inventory                         | 74   | 69     | 92        | 235        | 100.0%   | 10.92%     |
| Asian or Pacific Islander                 | 0    | 4      | 4         | 8          | 3.4%     | 0.37%      |
| Black                                     | 40   | 40     | 48        | 128        | 54.5%    | 5.95%      |
| Hispanic                                  | 16   | 11     | 24        | 51         | 21.7%    | 2.37%      |
| Native American                           | 0    | 0      | 0         | 0          | 0.0%     | 0.00%      |
| White                                     | 14   | 12     | 11        | 37         | 15.7%    | 1.72%      |
| Unknown                                   | 4    | 2      | 5         | 11         | 4.7%     | 0.51%      |
| Grand Total                               | 700  | 710    | 742       | 2,152      | -        | 100.00%    |