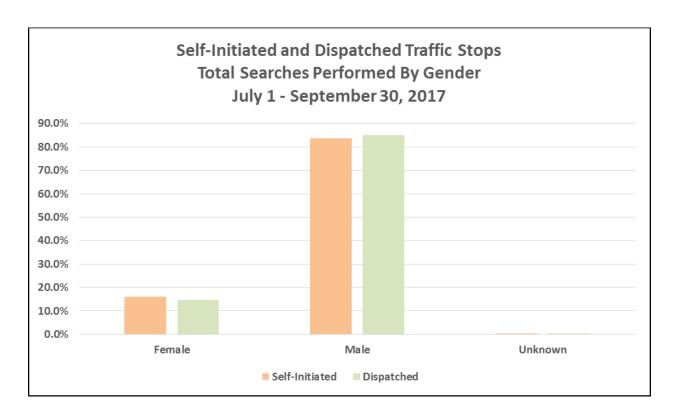

### SEC. 96A.3 (a) (2) DETENTIONS BY GENDER

| DETENTIONS by Gender - Self-Initiated July 1 - September 30, 2017 |       |        |           |            |            |  |  |
|-------------------------------------------------------------------|-------|--------|-----------|------------|------------|--|--|
| GENDER                                                            | JULY  | AUGUST | SEPTEMBER | Total - Q3 | % of Total |  |  |
| FEMALE                                                            | 379   | 414    | 457       | 1,250      | 16.3%      |  |  |
| MALE                                                              | 1,871 | 2,240  | 2,273     | 6,384      | 83.2%      |  |  |
| UNKNOWN                                                           | 14    | 9      | 18        | 41         | 0.5%       |  |  |
| Total                                                             | 2,264 | 2,663  | 2,748     | 7,675      | 100.0%     |  |  |

| DETENTIONS by Gender - Dispatched |       |        |           |            |            |  |  |
|-----------------------------------|-------|--------|-----------|------------|------------|--|--|
| July 1 - September 30, 2017       |       |        |           |            |            |  |  |
| GENDER                            | JULY  | AUGUST | SEPTEMBER | Total - Q3 | % of Total |  |  |
| FEMALE                            | 576   | 660    | 684       | 1,920      | 22.1%      |  |  |
| MALE                              | 2,185 | 2,310  | 2,222     | 6,717      | 77.4%      |  |  |
| UNKNOWN                           | 15    | 8      | 16        | 39         | 0.4%       |  |  |
| Total                             | 2,776 | 2,978  | 2,922     | 8,676      | 100.0%     |  |  |