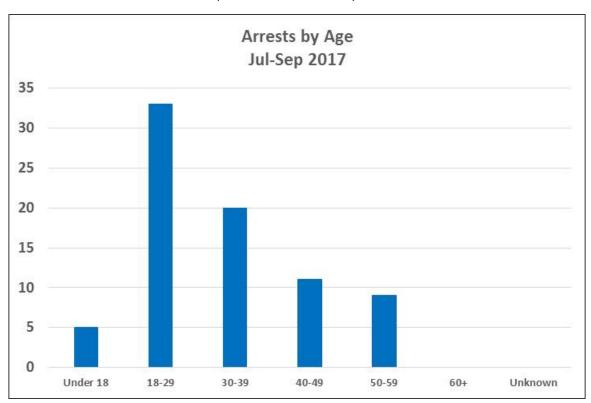

panic Unknown      | 0     | 0.0%   |
| White Female          | 1     | 1.3%   |
| White Male            | 19    | 24.4%  |
| White Unknown         | 0     | 0.0%   |
| Unknown Female        | 0     | 0.0%   |
| Unknown Male          | 6     | 7.7%   |
| Unknown Race & Gender | 1     | 1.3%   |
| Total                 | 78    | 100.0% |

Note: Unknown indicates data not provided in incident report.



Note: Arrests totals do not include arrests at Airport.

Outside SF/Unknown Arrests by Age July - September 2017

| Age      | Total | %    |
|----------|-------|------|
| Under 18 | 5     | 6%   |
| 18-29    | 33    | 42%  |
| 30-39    | 20    | 26%  |
| 40-49    | 11    | 14%  |
| 50-59    | 9     | 12%  |
| 60+      | 0     | 0%   |
| Unknown  | 0     | 0%   |
| Total    | 78    | 100% |



Note: Arrests totals do not include arrests at Airport.

### Outside SF/Unknown Arrests by City July – September 2017

| City                    | Jul-17 | Aug-17 | Sep-17 | Q3 Total | %    |
|-------------------------|--------|--------|--------|----------|------|
| Belmont, CA             | 1      | 0      | 0      | 1        | 1%   |
| Daly City, CA           | 4      | 0      | 0      | 4        | 5%   |
| Dublin, CA              | 2      | 4      | 1      | 7        | 9%   |
| Edinburg, TX            | 0      | 0      | 1      | 1        | 1%   |
| Kentfield, CA           | 0      | 0      | 1      | 1        | 1%   |
| Lecanto, FA             | 1      | 0      | 0      | 1        | 1%   |
| Los Angeles, CA         | 0      | 1      | 1      | 2        | 3%   |
| Martinez, CA