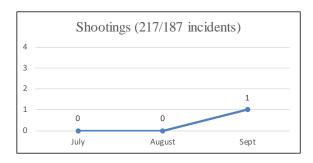

Unknown Male          | 19    | 4.0%   |
| Unknown Race & Gender | 2     | 0.4%   |
| Total                 | 478   | 100.0% |

Note: Unknown indicates data not provided in incident report.



Note: Arrests totals do not include arrests at Airport.

Northern District
(Company E)
Arrests by Age
July - September 2017

| Age      | Total | %    |
|----------|-------|------|
| Under 18 | 16    | 3%   |
| 18-29    | 154   | 32%  |
| 30-39    | 179   | 37%  |
| 40-49    | 67    | 14%  |
| 50-59    | 38    | 8%   |
| 60+      | 21    | 4%   |
| Unknown  | 3     | 1%   |
| Total    | 478   | 100% |



Note: Arrests totals do not include arrests at Airport.

# Northern District Shootings, Firearm Seizures, Homicides, Part 1 Violent Crimes, Detentions, and Traffic Stops July 1 – September 30, 2017













Park District (Company F) Uses of Force July - September 2017

| Uses of Force         | Total |
|-----------------------|-------|
| Pointing of Firearms  | 18    |
| Physical Control      | 5     |
| Strike by Object/Fist | 0     |
| Impact Weapon         | 1     |
| OC (Pepper Spray)     | 0     |
| ERIW                  | 0     |
| Firearm               | 0     |
| Other*                | 1     |
| Total Uses of Force   | 25    |
| Total Incidents       | 9     |

<sup>\*</sup>Other includes Handcuffing and Use of Spike Strips

| Time of Day/       |     |     |     |     |     |     |     | Grand |      |
|--------------------|-----|-----|-----|-----|-----|-----|-----|-------|------|
| Day of Week        | Sun | Mon | Tue | Wed | Thu | Fri | Sat | Total | %    |
| 0000-0359