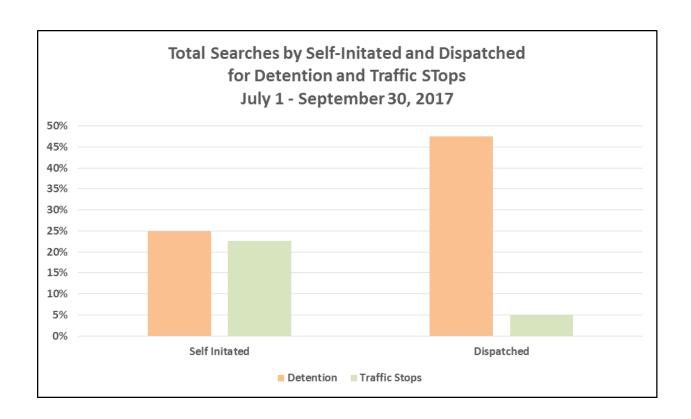

SEC. 96A.3.(a)(7) THE DATA FOR ENCOUNTERS REQUIRED TO BE REPORTED BY THIS SUBSECTION (a) SHALL BE REPORTED SEPARATELY FOR DETENTIONS AND TRAFFIC STOPS.

| TOTAL SEARCHES 9,514 Total Searches              |       |        |           |       |            |  |  |
|--------------------------------------------------|-------|--------|-----------|-------|------------|--|--|
| July 1 - September 30, 2017                      |       |        |           |       |            |  |  |
| Total Search by Self-Initated and Dispatched for |       |        |           |       | % of Total |  |  |
| Detentions and Traffic Stops                     | JULY  | AUGUST | SEPTEMBER | TOTAL | Search     |  |  |
| Total Searches by Self-Initiated Detentions      | 708   | 825    | 842       | 2,375 | 25%        |  |  |
| Total Searches by Dispatched Detentions          | 1,465 | 1,556  | 1,496     | 4,517 | 47%        |  |  |
| Total Searches for Detentions                    | 2,173 | 2,381  | 2,338     | 6,892 | 72%        |  |  |
| Total Searches by Self-Initiated Traffic Stops   | 700   | 710    | 742       | 2,152 | 23%        |  |  |
| Total Searches by Dispatched Traffic Stops       | 146   | 186    | 138       | 470   | 5%         |  |  |
| Total Searches for Traffic Stops                 | 846   | 896    | 880       | 2,622 | 28%        |  |  |
| Grand Total                                      | 3,019 | 3,277  | 3,218     | 9,514 | 100%       |  |  |