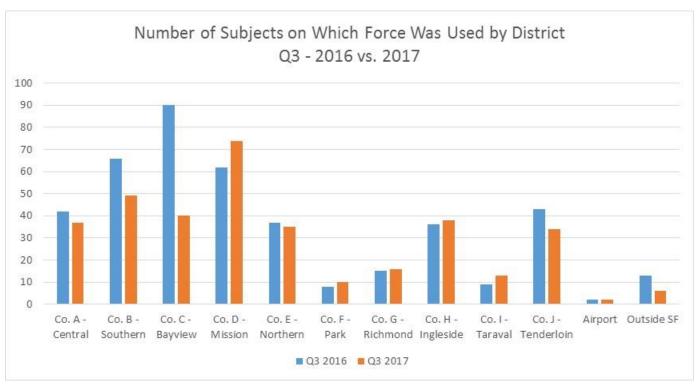

### **2017 QUARTER 3 DATA SUMMARY**

- Calls for Service: 193,735
- Calls resulting in Use of Force: 297 (0.15%)
- Suspects Observed and Reported to SFPD: 9,275
- Total Encounters: 41,213
  - Total Detentions: 16,351Total Traffic Stops: 24,862
- Total Uses of Force: 622
- 366 officers used force on 350 subjects resulting in a total of 622 uses of force.
- Total Arrests: 5,526
- Total Searches: 9,514 (23% of Total Encounters)
- Department of Police Accountability bias related complaints received: 7