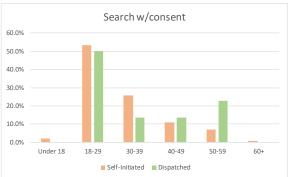

### **SEARCHES by Age for Self-Initiated Detentions** July 1 - September 30, 2017 % of % of Grand **DESCRIPTION** JULY **AUGUST** SEPTEMBER Total - Q3 Category Total Cursory/ Pat Search 202 248 254 704 100.0% 29.64% Under 18 17 7 3.7% 1.09% 2 26 18-29 97 10.78% 69 90 256 36.4% 30-39 45 53 75 173 24.6% 7.28% 40-49 40 39 47 126 17.9% 5.31% 50-59 23 33 44 100 14.2% 4.21% 60+ 8 8 7 23 3.3% 0.97% 120 131 Search as a result of Probation or Parole 115 100.0% 15.41% 366 Under 18 2 5 4 11 3.0% 0.46% 18-29 46 49 41 136 37.2% 5.73% 45 43 45 30-39 133 5.60% 36.3% 40-49 15 29 19 63 17.2% 2.65% 50-59 9 3 6 18 4.9% 0.76% 60+ 3 2 0 5 1.4% 0.21% Search Incident to Arrest 325 402 1,086 100.0% 45.73% 359 1.98% Under 18 19 16 12 47 4.3% 18-29 124 131 145 400 36.8% 16.84% 30-39 84 112 116 312 28.7% 13.14% 7.20% 40-49 54 40 77 171 15.7% 50-59 29 44 40 113 10.4% 4.76% 60+ 15 16 12 43 4.0% 1.81% 100.0% Search w/consent 29 34 35 98 4.13% Under 18 0 0 0 0 0.0% 0.00% 18-29 10 12 18 40 40.8% 1.68% 30-39 11 9 31 31.6% 1.31% 11 40-49 4 7 6 17 17.3% 0.72% 50-59 2 3 2 7 7.1% 0.29% 3 2 1 0 60+ 3.1% 0.13% 35 Search w/o Consent 30 53 118 100.0% 4.97% Under 18 2 1 2 5 4.2% 0.21% 47.5% 18-29 12 30 14 56 2.36% 30-39 8 10 7 25 21.2% 1.05% 40-49 3 6 6 15 12.7% 0.63% 50-59 3 4 4 11 9.3% 0.46% 60+ 2 2 2 6 5.1% 0.25% Vehicle Inventory 2 0 1 3 100.0% 0.13% Under 18 0 0 0 0 0.0% 0.00% 18-29 0 1 0 1 33.3% 0.04% 30-39 0 0 0 0 0.00% 0.0% 40-49 0 0 2 66.7% 0.08% 1 50-59 0 0 0 0 0.0% 0.00% 60+ 0 0 0 0 0.0% 0.00% 708 825 842

### **SEARCHES** by Age for Dispatched Detentions July 1 - September 30, 2017 % of % of Grand **DESCRIPTION** JULY **AUGUST** SEPTEMBER Total - Q3 Category **Total Cursory/Pat Search** 681 746 733 2,160 100.0% 47.82% Under 18 29 26 28 83 3.8% 1.84% 18-29 173 212 211 596 27.6% 13.19% 30-39 212 29.0% 201 214 627 13.88% 40-49 140 148 20.4% 9.76% 153 441 50-59 90 112 102 304 14.1% 6.73% 37 42 60+ 30 109 5.0% 2.41% 70 Search as a result of Probation or Parole 95 56 221 100.0% 4.89% Under 18 1 0 0 1 0.5% 0.02% 18-29 20 43 13 76 34.4% 1.68% 30-39 30 32 20 82 37.1% 1.82% 40-49 14 39 0.86% 11 14 17.6% 50-59 3 0.42% 8 8 19 8.6% 60+ 2 1 1 4 1.8% 0.09% Search Incident to Arrest 629 632 609 1,870 100.0% 41.40% Under 18 19 8 34 61 3.3% 1.35% 18-29 184 196 196 576 30.8% 12.75% 30-39 179 205 540 28.9% 11.95% 156 40-49 126 130 124 380 20.3% 8.41% 50-59 90 63 71 224 12.0% 4.96% 1.97% 60+ 31 30 28 89 4.8% Search w/consent 46 49 62 157 100.0% 3.48% 0 Under 18 1 1.3% 0.04% 1 2 18-29 18 14 18 50 31.8% 1.11% 30-39 16 21 1.13% 14 51 32.5% 40-49 6 11 8 25 15.9% 0.55% 2 50-59 6 11 19 12.1% 0.42% 4 6.4% 0.22% 60+ 3 3 10 Search w/o Consent 38 34 35 107 100.0% 2.37%