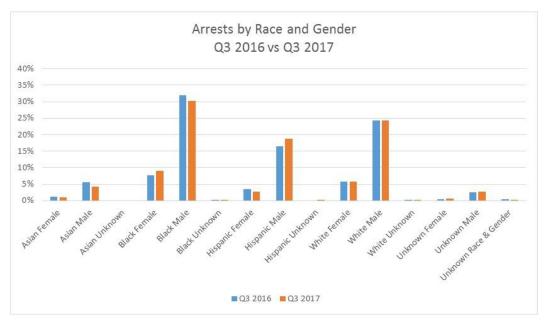

| 233  | -19%     |
| Asian Unknown         | 0    | 0    | not cal  |
| Black Female          | 393  | 499  | 27%      |
| Black Male            | 1642 | 1672 | 2%       |
| Black Unknown         | 1    | 5    | 400%     |
| Hispanic Female       | 183  | 150  | -18%     |
| Hispanic Male         | 843  | 1038 | 23%      |
| Hispanic Unknown      | 0    | 1    | not cal  |
| White Female          | 300  | 320  | 7%       |
| White Male            | 1249 | 1341 | 7%       |
| White Unknown         | 3    | 4    | 33%      |
| Unknown Female        | 26   | 30   | 15%      |
| Unknown Male          | 130  | 155  | 19%      |
| Unknown Race & Gender | 22   | 18   | -18%     |
| Total                 | 5138 | 5526 | 8%       |

Note: Unknown indicates data not provided in incident report.



Note: Arrests totals do not include arrests at Airport.

#### SEC. 96A.3 (C) (2) TOTAL ARRESTS BY RACE/ETHNICITY AND GENDER

## Arrests by Race/Ethnicity and Gender July – 2016 vs. 2017

| Race and Gender       | July-16 | July-17 | % change |
|-----------------------|---------|---------|----------|
| Asian Female          | 19      | 19      | 0%       |
| Asian Male            | 93      | 80      | -14%     |
| Asian Unknown         | 0       | 0       | not cal  |
| Black Female          | 126     | 177     | 40%      |
| Black Male            | 550     | 566     | 3%       |
| Black Unknown         | 0       | 0       | not cal  |
| Hispanic Female       | 51      | 38      | -25%     |
| Hispanic Male         | 234     | 327     | 40%      |
| Hispanic Unknown      | 0       | 0