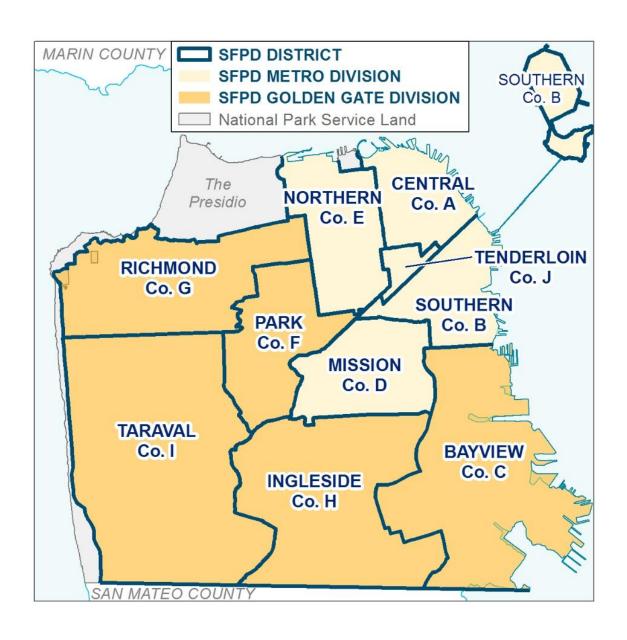

sures of cases involving claims of racial and/or gender bias | Q3 Total |
|-----------------------------------------------------------------|----------|
| Racial Bias                                                     | 2        |
| Gender Bias                                                     | 2        |
| Total                                                           | 4        |

| Dispositions of the cases |           | Q3 Total |
|---------------------------|-----------|----------|
|                           | Sustained | 0        |
|                           | Closed    | 4        |

Closure reasons:

(4) Admin Closure, Insufficient Evidence

Source: SFPD Risk Management EEO Quarterly Report

### USE OF FORCE AND ARREST DATA BY

#### POLICE DISTRICT

## July - September 2017



Uses of Force by District Q3 – 2016 vs. 2017

|                    |      |      | %      |
|--------------------|------|------|--------|
| District           | 2016 | 2017 | Change |
| Co. A - Central    | 73   | 62   | -15.1% |
| Co. B - Southern   | 121  | 74   | -38.8% |
| Co. C - Bayview    | 223  | 91   | -59.2% |
| Co. D - Mission    | 123  | 139  | 13.0%  |
| Co. E - Northern   | 103  | 57   | -44.7% |
| Co. F - Park       | 14   | 25   | 78.6%  |
| Co. G - Richmond   | 24   | 28   | 16.7%  |
| Co. H - Ingleside  | 78   | 59   | -24.4% |
| Co. I - Taraval    | 26   | 23   | -11.5% |
| Co. J - Tenderloin | 101  | 47   | -53.5% |
| Airport            | 8    | 7    | -12.5% |
| Outside SF         | 22   | 10   | -54.5% |
| Total              | 916  | 622  | -32.1% |



Uses of Force