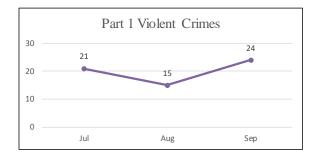

| 0     | 0.0%   |
| Unknown Female        | 4     | 2.0%   |
| Unknown Male          | 7     | 3.5%   |
| Unknown Race & Gender | 0     | 0.0%   |
| Total                 | 202   | 100.0% |



Note: Arrests totals do not include arrests at Airport.

Park District
(Company F)
Arrests by Age
July - September 2017

| Age      | Total | %    |
|----------|-------|------|
| Under 18 | 9     | 4%   |
| 18-29    | 71    | 35%  |
| 30-39    | 55    | 27%  |
| 40-49    | 33    | 16%  |
| 50-59    | 26    | 13%  |
| 60+      | 7     | 3%   |
| Unknown  | 1     | 0%   |
| Total    | 202   | 100% |



Note: Arrests totals do not include arrests at Airport.

# Park District Shootings, Firearm Seizures, Homicides, Part 1 Violent Crimes, Detentions, and Traffic Stops July 1 – September 30, 2017













### Richmond District (Company G) Uses of Force July - September 2017

| Uses of Force         | Total |
|-----------------------|-------|
| Pointing of Firearms  | 16    |
| Physical Control      | 9     |
| Strike by Object/Fist | 2     |
| Impact Weapon         | 0     |
| OC (Pepper Spray)     | 1     |
| ERIW                  | 0     |
| Firearm               | 0     |
| Other*                | 0     |
| Total Uses of Force   | 28    |
| Total Incidents       | 14    |

<sup>\*</sup>Other includes Handcuffing and Use of Spike Strips

| Time of Day/       |     |     |     |     |            |     |            | Grand |      |
|--------------------|-----|-----|-----|-----|------------|-----|------------|-------|------|
| Day of Week        | Sun | Mon | Tue | Wed | Thu        | F