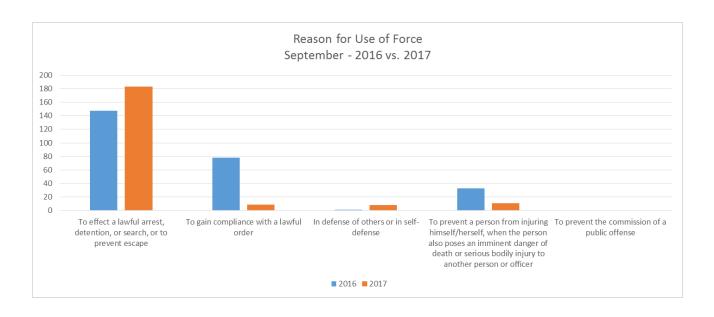

### **2017 QUARTER 3 DATA SUMMARY**

- Calls for Service: 193,735
- Calls resulting in Use of Force: 297 (0.15%)
- Suspects Observed and Reported to SFPD: 9,275
- Total Encounters: 41,213
  - Total Detentions: 16,351Total Traffic Stops: 24,862
- Total Uses of Force: 622
- 366 officers used force on 350 subjects resulting in a total of 622 uses of force.
- Total Arrests: 5,526
- Total Searches: 9,514 (23% of Total Encounters)
- Department of Police Accountability bias related complaints received: 7