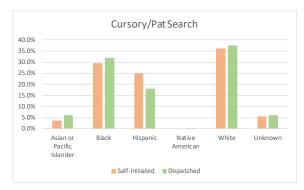

### SEARCHES by Race/Ethnicity for Self-Initiated Detentions

| July 1 - September 30, 2017               |      |        |           |            |          |            |
|-------------------------------------------|------|--------|-----------|------------|----------|------------|
|                                           |      |        |           |            | % of     | % of Grand |
| DESCRIPTION                               | JULY | AUGUST | SEPTEMBER | Total - Q3 | Category | Total      |
| Cursory/ Pat Search                       | 202  | 248    | 254       | 704        | 100.0%   | 29.64%     |
| Asian or Pacific Islander                 | 8    | 4      | 14        | 26         | 3.7%     | 1.09%      |
| Black                                     | 64   | 74     | 70        | 208        | 29.5%    | 8.76%      |
| Hispanic                                  | 43   | 63     | 70        | 176        | 25.0%    | 7.41%      |
| Native American                           | 0    | 0      | 0         | 0          | 0.0%     | 0.00%      |
| White                                     | 80   | 97     | 78        | 255        | 36.2%    | 10.74%     |
| Unknown                                   | 7    | 10     | 22        | 39         | 5.5%     | 1.64%      |
| Search as a result of Probation or Parole | 120  | 131    | 115       | 366        | 100.0%   | 15.41%     |
| Asian or Pacific Islander                 | 6    | 10     | 7         | 23         | 6.3%     | 0.97%      |
| Black                                     | 58   | 54     | 45        | 157        | 42.9%    | 6.61%      |
| Hispanic                                  | 23   | 17     | 23        | 63         | 17.2%    | 2.65%      |
| Native American                           | 0    | 0      | 0         | 0          | 0.0%     | 0.00%      |
| White                                     | 30   | 44     | 32        | 106        | 29.0%    | 4.46%      |
| Unknown                                   | 3    | 6      | 8         | 17         | 4.6%     | 0.72%      |
| Search Incident to Arrest                 | 325  | 359    | 402       | 1,086      | 100.0%   | 45.73%     |
| Asian or Pacific Islander                 | 14   | 15     | 17        | 46         | 4.2%     | 1.94%      |
| Black                                     | 143  | 148    | 129       | 420        | 38.7%    | 17.68%     |
| Hispanic                                  | 50   | 69     | 83        | 202        | 18.6%    | 8.51%      |
| Native American                           | 1    | 3      | 2         | 6          | 0.6%     | 0.25%      |
| White                                     | 101  | 105    | 153       | 359        | 33.1%    | 15.12%     |
| Unknown                                   | 16   | 19     | 18        | 53         | 4.9%     | 2.23%      |
| Search w/consent                          | 29   | 34     | 35        | 98         | 100.0%   | 4.13%      |
| Asian or Pacific Islander                 | 2    | 7      | 2         | 11         | 11.2%    | 0.46%      |
| Black                                     | 7    | 9      | 14        | 30         | 30.6%    | 1.26%      |
| Hispanic                                  | 9    | 5      | 7         | 21         | 21.4%    | 0.88%      |
| Native American                           | 0    | 0      | 0         | 0          | 0.0%     | 0.00%      |
| White                                     | 9    | 13     | 8         | 30         | 30.6%    | 1.26%      |
| Unknown                                   | 2    | 0      | 4         | 6          | 6.1%     | 0.25%      |
| Search w/o Consent                        | 30   | 53     | 35        | 118        | 100.0%   | 4.97%      |
| Asian or Pacific Islander                 | 0    | 1      | 1         | 2          | 1.7%     | 0.08%      |
| Black                                     | 12   | 21     | 19        | 52         | 44.1%    | 2.19%      |
| Hispanic                                  | 3    | 18     | 3         | 24         | 20.3%    | 1.01%      |
| Native American                           | 0    | 0      | 0         | 0          | 0.0%     | 0.00%      |
| White                                     | 15   | 13     | 12        | 40         | 33.9%    | 1.68%      |
| Unknown                                   | 0    | 0      | 0         | 0          | 0.0%     | 0.00%      |
| Vehicle Inventory                         | 2    | 0      | 1         | 3          | 100.0%   | 0.13%      |
| Asian or Pacific Islander                 | 0    | 0      | 0         | 0          | 0.0%     | 0.00%      |
| Black                                     | 0    | 0      | 1         | 1          | 33.3%    | 0.04%      |
| Hispanic                                  | 2    | 0      | 0         | 2          | 66.7%    | 0.08%      |
| Native American                           | 0    | 0      | 0         | 0          | 0.0%     | 0.00%      |
| White                                     | 0    | 0      | 0         | 0          | 0.0%     | 0.00%      |
| Unknown                                   | 0    | 0      | 0         | 0          | 0.0%     | 0.00%      |
| Grand Total                               | 708  | 825    | 842       | 2,375      | -        | 100.00%    |

### SEARCHES by Race/Ethnicity for Dispatched Detentions July 1 - September 30, 2017 % of % of Grand **DESCRIPTION** JULY **AUGUST SEPTEMBER** Total - Q3 Category Total **Cursory/Pat Search** 681 746 733 2,160 100.0% 47.82% Asian or Pacific Islander 35 51 129 6.0% 2.86% 43 Black 233 15.30% 215 243 691 32.0% Hispanic 118 150 125 393 18.2% 8.70% Native American 5 0.2% 0.11% 2 1 2 White 271 261 277 809 37.5% 17.91% Unknown 40 40 53 133 6.2% 2.94% Search as a result of Probation or Parole 95 70 56 221 100.0% 4.89% Asian or Pacific Islander 3 2 1 6 2.7% 0.13% Black 25 46 21 92 41.6% 2.04% Hispanic 11 8 15 34 15.4% 0.75% Native American 0 0 0 0 0.0% 0.00% White 26 34 16 76 34.4% 1.68% Unknown 5 5 3 13 5.9% 0.29% Search Incident to Arrest 629 632 100.0% 41.40% 609 1,870 Asian or Pacific Islander 3.01% 57 41 38 136 7.3% Black 198 208 213 619 33.1% 13.70% 105 130 122 357 19.1% 7.90% Hispanic Native American 2 2 2 6 0.3% 0.13% White 233 215 205 653 34.9% 14.46% Unknown 34 36 29 99 5.3% 2.19% 49 100.0% Search w/consent 46 62 157 3.48% Asian or Pacific Islander 3 3 3 9 5.7% 0.20% Black 13 15 19 47 29.9% 1.04%