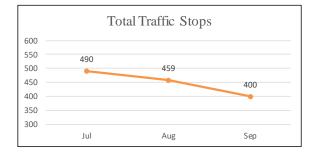

SEC. 96A.3.(a)(7) THE DATA FOR ENCOUNTERS REQUIRED TO BE REPORTED BY THIS SUBSECTION (a) SHALL BE REPORTED SEPARATELY FOR DETENTIONS AND TRAFFIC STOPS.

| OTAL ENCOUNTERS 41,213 Total Encounters     |        |        |           |        |                          |  |  |  |
|---------------------------------------------|--------|--------|-----------|--------|--------------------------|--|--|--|
| July 1 - September 30, 2017                 |        |        |           |        |                          |  |  |  |
| Encounters Description                      | JULY   | AUGUST | SEPTEMBER | Total  | % of Total<br>Encounters |  |  |  |
| <b>Detentions</b> - Self-Initiated Activity | 2,264  | 2,663  | 2,748     | 7,675  | 18.6%                    |  |  |  |
| <b>Detentions</b> - Dispatched Call         | 2,776  | 2,978  | 2,922     | 8,676  | 21.1%                    |  |  |  |
| Total Detentions                            | 5,040  | 5,641  | 5,670     | 16,351 | 39.7%                    |  |  |  |
| Traffic Stops - Self-Initiated Activity     | 8,036  | 8,179  | 7,401     | 23,616 | 57.3%                    |  |  |  |
| Traffic Stops - Dispatched Call             | 388    | 452    | 406       | 1,246  | 3.0%                     |  |  |  |
| Total Traffic Stops                         | 8,424  | 8,631  | 7,807     | 24,862 | 60.3%                    |  |  |  |
| Grand Total                                 | 13,464 | 14,272 | 13,477    | 41,213 | 100%                     |  |  |  |