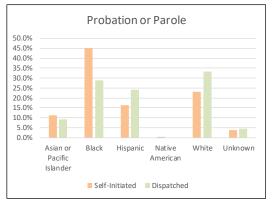

### SEARCHES by Race/Ethnicity for Self-Initiated Detentions

| July 1 - September 30, 2017               |      |        |           |            |          |            |
|-------------------------------------------|------|--------|-----------|------------|----------|------------|
|                                           |      |        |           |            | % of     | % of Grand |
| DESCRIPTION                               | JULY | AUGUST | SEPTEMBER | Total - Q3 | Category | Total      |
| Cursory/ Pat Search                       | 202  | 248    | 254       | 704        | 100.0%   | 29.64%     |
| Asian or Pacific Islander                 | 8    | 4      | 14        | 26         | 3.7%     | 1.09%      |
| Black                                     | 64   | 74     | 70        | 208        | 29.5%    | 8.76%      |
| Hispanic                                  | 43   | 63     | 70        | 176        | 25.0%    | 7.41%      |
| Native American                           | 0    | 0      | 0         | 0          | 0.0%     | 0.00%      |
| White                                     | 80   | 97     | 78        | 255        | 36.2%    | 10.74%     |
| Unknown                                   | 7    | 10     | 22        | 39         | 5.5%     | 1.64%      |
| Search as a result of Probation or Parole | 120  | 131    | 115       | 366        | 100.0%   | 15.41%     |
| Asian or Pacific Islander                 | 6    | 10     | 7         | 23         | 6.3%     | 0.97%      |
| Black                                     | 58   | 54     | 45        | 157        | 42.9%    | 6.61%      |
| Hispanic                                  | 23   | 17     | 23        | 63         | 17.2%    | 2.65%      |
| Native American                           | 0    | 0      | 0         | 0          | 0.0%     | 0.00%      |
| White                                     | 30   | 44     | 32        | 106        | 29.0%    | 4.46%      |
| Unknown                                   | 3    | 6      | 8         | 17         | 4.6%     | 0.72%      |
| Search Incident to Arrest                 | 325  | 359    | 402       | 1,086      | 100.0%   | 45.73%     |
| Asian or Pacific Islander                 | 14   | 15     | 17        | 46         | 4.2%     | 1.94%      |
| Black                                     | 143  | 148    | 129       | 420        | 38.7%    | 17.68%     |
| Hispanic                                  | 50   | 69     | 83        | 202        | 18.6%    | 8.51%      |
| Native American                           | 1    | 3      | 2         | 6          | 0.6%     | 0.25%      |
| White                                     | 101  | 105    | 153       | 359        | 33.1%    | 15.12%     |
| Unknown                                   | 16   | 19     | 18        | 53         | 4.9%     | 2.23%      |
| Search w/consent                          | 29   | 34     | 35        | 98         | 100.0%   | 4.13%      |
| Asian or Pacific Islander                 | 2    | 7      | 2         | 11         | 11.2%    | 0.46%      |
| Black                                     | 7    | 9      | 14        | 30         | 30.6%    | 1.26%      |
| Hispanic                                  | 9    | 5      | 7         | 21         | 21.4%    | 0.88%      |
| Native American                           | 0    | 0      | 0         | 0          | 0.0%     | 0.00%      |
| White                                     | 9    | 13     | 8         | 30         | 30.6%    | 1.26%      |
| Unknown                                   | 2    | 0      | 4         | 6          | 6.1%     | 0.25%      |
| Search w/o Consent                        | 30   | 53     | 35        | 118        | 100.0%   | 4.97%      |
| Asian or Pacific Islander                 | 0    | 1      | 1         | 2          | 1.7%     | 0.08%      |
| Black                                     | 12   | 21     | 19        | 52         | 44.1%    | 2.19%      |
| Hispanic                                  | 3    | 18     | 3         | 24         | 20.3%    | 1.01%      |
| Native American                           | 0    | 0      | 0         | 0          | 0.0%     | 0.00%      |
| White                                     | 15   | 13     | 12        | 40         | 33.9%    | 1.68%      |
| Unknown                                   | 0    | 0      | 0         | 0          | 0.0%     | 0.00%      |
| Vehicle Inventory                         | 2    | 0      | 1         | 3          | 100.0%   | 0.13%      |
| Asian or Pacific Islander                 | 0    | 0      | 0         | 0          | 0.0%     | 0.00%      |
| Black                                     | 0    | 0      | 1         | 1          | 33.3%    | 0.04%      |
| Hispanic                                  | 2    | 0      | 0         | 2          | 66.7%    | 0.08%      |
| Native American                           | 0    | 0      | 0         | 0          | 0.0%     | 0.00%      |
| White                                     | 0    | 0      | 0         | 0          | 0.0%     | 0.00%      |
| Unknown                                   | 0    | 0      | 0         | 0          | 0.0%     | 0.00%      |
| Grand Total                               | 708  | 825    | 842       | 2,375      | -        | 100.00%    |

### SEARCHES by Race/Ethnicity for Dispatched Detentions July 1 - September 30, 2017 % of % of Grand **DESCRIPTION** JULY **AUGUST SEPTEMBER** Total - Q3 Category Total **Cursory/Pat Search** 681 746 733 2,160 100.0% 47.82% Asian or Pacific Islander 35 51 129 6.0% 2.86% 43 Black 233 15.30% 215 243 691 32.0% Hispanic 118 150 125 393 18.2% 8.70% Native American 5 0.2% 0.11% 2 1 2 White 271 261 277 809 37.5% 17.91% Unknown 40 40 53 133 6.2% 2.94% Search as a result of Probation or Parole 95 70 56 221 100.0% 4.89% Asian or Pacific Islander 3 2 1 6 2.7% 0.13% Black 25 46 21 92 41.6% 2.04% Hispanic 11 8 15 34 15.4% 0.75% Native American 0 0 0 0 0.0% 0.00% White 26 34 16 76 34.4% 1.68% Unknown 5 5 3 13 5.9% 0.29% Search Incident to Arrest 629 632 100.0% 41.40% 609 1,870 Asian or Pacific Islander 3.01% 57 41 38 136 7.3% Black 198 208 213 619 33.1% 13.70% 105 130 122 357 19.1% 7.90% Hispanic Native American 2 2 2 6 0.3% 0.13% White 233 215 205 653 34.9% 14.46% Unknown 34 36 29 99 5.3% 2.19% 49 100.0% Search w/consent 46 62 157 3.48% Asian or Pacific Islander 3 3 3 9 5.7% 0.20% Black 13 15 19 47 29.9% 1.04%