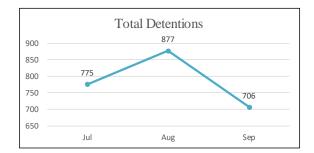

SEC. 96A.3.(a)(7) THE DATA FOR ENCOUNTERS REQUIRED TO BE REPORTED BY THIS SUBSECTION (a) SHALL BE REPORTED SEPARATELY FOR DETENTIONS AND TRAFFIC STOPS.

| OTAL ENCOUNTERS 41,213 Total Encounters     |        |        |           |        |                          |  |  |  |
|---------------------------------------------|--------|--------|-----------|--------|--------------------------|--|--|--|
| July 1 - September 30, 2017                 |        |        |           |        |                          |  |  |  |
| Encounters Description                      | JULY   | AUGUST | SEPTEMBER | Total  | % of Total<br>Encounters |  |  |  |
| <b>Detentions</b> - Self-Initiated Activity | 2,264  | 2,663  | 2,748     | 7,675  | 18.6%                    |  |  |  |
| <b>Detentions</b> - Dispatched Call         | 2,776  | 2,978  | 2,922     | 8,676  | 21.1%                    |  |  |  |
| Total Detentions                            | 5,040  | 5,641  | 5,670     | 16,351 | 39.7%                    |  |  |  |
| Traffic Stops - Self-Initiated Activity     | 8,036  | 8,179  | 7,401     | 23,616 | 57.3%                    |  |  |  |
| Traffic Stops - Dispatched Call             | 388    | 452    | 406       | 1,246  | 3.0%                     |  |  |  |
| Total Traffic Stops                         | 8,424  | 8,631  | 7,807     | 24,862 | 60.3%                    |  |  |  |
| Grand Total                                 | 13,464 | 14,272 | 13,477    | 41,213 | 100%                     |  |  |  |