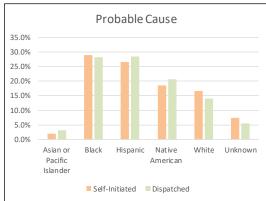

## SEC. 96A.3 (a) (5) TOTAL FOR EACH TYPE OF SEARCH PERFORMED BY RACE/ETHNICITY FOR DETENTIONS

### SEARCHES by Race/Ethnicity for Self-Initiated Detentions

| July 1 - September 30, 2017               |      |        |           |            |          |            |
|-------------------------------------------|------|--------|-----------|------------|----------|------------|
|                                           |      |        |           |            | % of     | % of Grand |
| DESCRIPTION                               | JULY | AUGUST | SEPTEMBER | Total - Q3 | Category | Total      |
| Cursory/ Pat Search                       | 202  | 248    | 254       | 704        | 100.0%   | 29.64%     |
| Asian or Pacific Islander                 | 8    | 4      | 14        | 26         | 3.7%     | 1.09%      |
| Black                                     | 64   | 74     | 70        | 208        | 29.5%    | 8.76%      |
| Hispanic                                  | 43   | 63     | 70        | 176        | 25.0%    | 7.41%      |
| Native American                           | 0    | 0      | 0         | 0          | 0.0%     | 0.00%      |
| White                                     | 80   | 97     | 78        | 255        | 36.2%    | 10.74%     |
| Unknown                                   | 7    | 10     | 22        | 39         | 5.5%     | 1.64%      |
| Search as a result of Probation or Parole | 120  | 131    | 115       | 366        | 100.0%   | 15.41%     |
| Asian or Pacific Islander                 | 6    | 10     | 7         | 23         | 6.3%     | 0.97%      |
| Black                                     | 58   | 54     | 45        | 157        | 42.9%    | 6.61%      |
| Hispanic                                  | 23   | 17     | 23        | 63         | 17.2%    | 2.65%      |
| Native American                           | 0    | 0      | 0         | 0          | 0.0%     | 0.00%      |
| White                                     | 30   | 44     | 32        | 106        | 29.0%    | 4.46%      |
| Unknown                                   | 3    | 6      | 8         | 17         | 4.6%     | 0.72%      |
| Search Incident to Arrest                 | 325  | 359    | 402       | 1,086      | 100.0%   | 45.73%     |
| Asian or Pacific Islander                 | 14   | 15     | 17        | 46         | 4.2%     | 1.94%      |
| Black                                     | 143  | 148    | 129       | 420        | 38.7%    | 17.68%     |
| Hispanic                                  | 50   | 69     | 83        | 202        | 18.6%    | 8.51%      |
| Native American                           | 1    | 3      | 2         | 6          | 0.6%     | 0.25%      |
| White                                     | 101  | 105    | 153       | 359        | 33.1%    | 15.12%     |
| Unknown                                   | 16   | 19     | 18        | 53         | 4.9%     | 2.23%      |
| Search w/consent                          | 29   | 34     | 35        | 98         | 100.0%   | 4.13%      |
| Asian or Pacific Islander                 | 2    | 7      | 2         | 11         | 11.2%    | 0.46%      |
| Black                                     | 7    | 9      | 14        | 30         | 30.6%    | 1.26%      |
| Hispanic                                  | 9    | 5      | 7         | 21         | 21.4%    | 0.88%      |
| Native American                           | 0    | 0      | 0         | 0          | 0.0%     | 0.00%      |
| White                                     | 9    | 13     | 8         | 30         | 30.6%    | 1.26%      |
| Unknown                                   | 2    | 0      | 4         | 6          | 6.1%     | 0.25%      |
| Search w/o Consent                        | 30   | 53     | 35        | 118        | 100.0%   | 4.97%      |
| Asian or Pacific Islander                 | 0    | 1      | 1         | 2          | 1.7%     | 0.08%      |
| Black                                     | 12   | 21     | 19        | 52         | 44.1%    | 2.19%      |
| Hispanic                                  | 3    | 18     | 3         | 24         | 20.3%    | 1.01%      |
| Native American                           | 0    | 0      | 0         | 0          | 0.0%     | 0.00%      |
| White                                     | 15   | 13     | 12        | 40         | 33.9%    | 1.68%      |
| Unknown                                   | 0    | 0      | 0         | 0          | 0.0%     | 0.00%      |
| Vehicle Inventory                         | 2    | 0      | 1         | 3          | 100.0%   | 0.13%      |
| Asian or Pacific Islander                 | 0    | 0      | 0         | 0          | 0.0%     | 0.00%      |
| Black                                     | 0    | 0      | 1         | 1          | 33.3%    | 0.04%      |
| Hispanic                                  | 2    | 0      | 0         | 2          | 66.7%    | 0.08%      |
| Native American                           | 0    | 0      | 0         | 0          | 0.0%     | 0.00%      |
| White                                     | 0    | 0      | 0         | 0          | 0.0%     | 0.00%      |
| Unknown                                   | 0    | 0      | 0         | 0          | 0.0%     | 0.00%      |
| Grand Total                               | 708  | 825    | 842       | 2,375      | -        | 100.00%    |

### TOTAL FOR EACH TYPE OF SEARCH PERFORMED BY RACE/ETHNICITY FOR DETENTIONS, Contd.

### SEARCHES by Race/Ethnicity for Dispatched Detentions July 1 - September 30, 2017 % of % of Grand **DESCRIPTION** JULY **AUGUST SEPTEMBER** Total - Q3 Category Total **Cursory/Pat Search** 681 746 733 2,160 100.0% 47.82% Asian or Pacific Islander 35 51 129 6.0% 2.86% 43 Black 233 15.30% 215 243 691 32.0% Hispanic 118 150 125 393 18.2% 8.70% Native American 5 0.2% 0.11% 2 1 2 White 271 261 277 809 37.5% 17.91% Unknown 40 40 53 133 6.2% 2.94% Search as a result of Probation or Parole 95 70 56 221 100.0% 4.89% Asian or Pacific Islander 3 2 1 6 2.7% 0.13% Black 25 46 21 92 41.6% 2.04% Hispanic 11 8 15 34 15.4% 0.75% Native American 0 0 0 0 0.0% 0.00% White 26 34 16 76 34.4% 1.68% Unknown 5 5 3 13 5.9% 0.29% Search Incident to Arrest 629 632 100.0% 41.40% 609 1,870 Asian or Pacific Islander 3.01% 57 41 38 136 7.3% Black 198 208 213 619 33.1% 13.70% 105 130 122 357 19.1% 7.90% Hispanic Native American 2 2 2 6 0.3% 0.13% White 233 215 205 653 34.9% 14.46% Unknown 34 36 29 99 5.3% 2.19% 49 100.0% Search w/consent 46 62 157 3.48% Asian or Pacific Islander 3 3 3 9 5.7% 0.20% Black 13 15 19 47 29.9% 1.04%