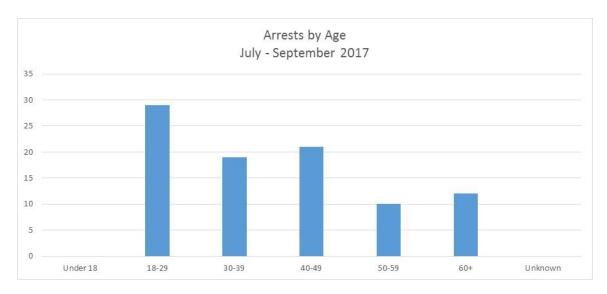

nic Female       | 1     | 1.1%  |
| Hispanic Male         | 3     | 3.3%  |
| Hispanic Unknown      | 0     | 0.0%  |
| White Female          | 6     | 6.6%  |
| White Male            | 23    | 25.3% |
| White Unknown         | 0     | 0.0%  |
| Unknown Female        | 3     | 3.3%  |
| Unknown Male          | 15    | 16.5% |
| Unknown Race & Gender | 0     | 0.0%  |
| Total                 | 91    | 100%  |



Note: Arrests totals do not include arrests at Airport.

Airport Arrests by Age July - September 2017

| Age      | Total | %    |
|----------|-------|------|
| Under 18 | 0     | 0%   |
| 18-29    | 29    | 32%  |
| 30-39    | 19    | 21%  |
| 40-49    | 21    | 23%  |
| 50-59    | 10    | 11%  |
| 60+      | 12    | 13%  |
| Unknown  | 0     | 0%   |
| Total    | 91    | 100% |



Note: Arrests totals do not include arrests at Airport.

Airport
Detentions, and Traffic Stops
July 1 – September 30, 2017





Outside of SF/Unknown Uses of Force July - September 2017

| Uses of Force         | Total |
|-----------------------|-------|
| Pointing of Firearms  | 4     |
| Physical Control      | 2     |
| Strike by Object/Fist | 4     |
| Impact Weapon         | 0     |
| OC (Pepper Spray)     | 0     |
| ERIW                  | 0     |
| Firearm               | 0     |
| Other                 | 0     |
| Total Uses of Force   | 10    |
| Total Incidents       | 5     |

Note: Carotid restraint is no longer allowed as a use of force, per SFPD policy.

| Time of Day/       |     |     |     |     |     |     |     | Grand |      |
|--------------------|-----|-----|-----|