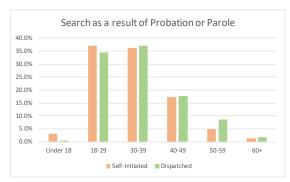

### **SEARCHES by Age for Self-Initiated Detentions** July 1 - September 30, 2017 % of % of Grand **DESCRIPTION** JULY **AUGUST** SEPTEMBER Total - Q3 Category Total Cursory/ Pat Search 202 248 254 704 100.0% 29.64% Under 18 17 7 3.7% 1.09% 2 26 18-29 97 10.78% 69 90 256 36.4% 30-39 45 53 75 173 24.6% 7.28% 40-49 40 39 47 126 17.9% 5.31% 50-59 23 33 44 100 14.2% 4.21% 60+ 8 8 7 23 3.3% 0.97% 120 131 Search as a result of Probation or Parole 115 100.0% 15.41% 366 Under 18 2 5 4 11 3.0% 0.46% 18-29 46 49 41 136 37.2% 5.73% 45 43 45 30-39 133 5.60% 36.3% 40-49 15 29 19 63 17.2% 2.65% 50-59 9 3 6 18 4.9% 0.76% 60+ 3 2 0 5 1.4% 0.21% Search Incident to Arrest 325 402 1,086 100.0% 45.73% 359 1.98% Under 18 19 16 12 47 4.3% 18-29 124 131 145 400 36.8% 16.84% 30-39 84 112 116 312 28.7% 13.14% 7.20% 40-49 54 40 77 171 15.7% 50-59 29 44 40 113 10.4% 4.76% 60+ 15 16 12 43 4.0% 1.81% 100.0% Search w/consent 29 34 35 98 4.13% Under 18 0 0 0 0 0.0% 0.00% 18-29 10 12 18 40 40.8% 1.68% 30-39 11 9 31 31.6% 1.31% 11 40-49 4 7 6 17 17.3% 0.72% 50-59 2 3 2 7 7.1% 0.29% 3 2 1 0 60+ 3.1% 0.13% 35 Search w/o Consent 30 53 118 100.0% 4.97% Under 18 2 1 2 5 4.2% 0.21% 47.5% 18-29 12 30 14 56 2.36% 30-39 8 10 7 25 21.2% 1.05% 40-49 3 6 6 15 12.7% 0.63% 50-59 3 4 4 11 9.3% 0.46% 60+ 2 2 2 6 5.1% 0.25% Vehicle Inventory 2 0 1 3 100.0% 0.13% Under 18 0 0 0 0 0.0% 0.00% 18-29 0 1 0 1 33.3% 0.04% 30-39 0 0 0 0 0.00% 0.0% 40-49 0 0 2 66.7% 0.08% 1 50-59 0 0 0 0 0.0% 0.00% 60+ 0 0 0 0 0.0% 0.00% 708 825 842

### **SEARCHES** by Age for Dispatched Detentions July 1 - September 30, 2017 % of % of Grand **DESCRIPTION** JULY **AUGUST** SEPTEMBER Total - Q3 Category **Total Cursory/Pat Search** 681 746 733 2,160 100.0% 47.82% Under 18 29 26 28 83 3.8% 1.84% 18-29 173 212 211 596 27.6% 13.19% 30-39 212 29.0% 201 214 627 13.88% 40-49 140 148 20.4% 9.76% 153 441 50-59 90 112 102 304 14.1% 6.73% 37 42 60+ 30 109 5.0% 2.41% 70 Search as a result of Probation or Parole 95 56 221 100.0% 4.89% Under 18 1 0 0 1 0.5% 0.02% 18-29 20 43 13 76 34.4% 1.68% 30-39 30 32 20 82 37.1% 1.82% 40-49 14 39 0.86% 11 14 17.6% 50-59 3 0.42% 8 8 19 8.6% 60+ 2 1 1 4 1.8% 0.09% Search Incident to Arrest 629 632 609 1,870 100.0% 41.40% Under 18 19 8 34 61 3.3% 1.35% 18-29 184 196 196 576 30.8% 12.75% 30-39 179 205 540 28.9% 11.95% 156 40-49 126 130 124 380 20.3% 8.41% 50-59 90 63 71 224 12.0% 4.96% 1.97% 60+ 31 30 28 89 4.8% Search w/consent 46 49 62 157 100.0% 3.48% 0 Under 18 1 1.3% 0.04% 1 2 18-29 18 14 18 50 31.8% 1.11% 30-39 16 21 1.13% 14 51 32.5% 40-49 6 11 8 25 15.9% 0.55% 2 50-59 6 11 19 12.1% 0.42% 4 6.4% 0.22% 60+ 3 3 10 Search w/o Consent 38 34 35 107 100.0% 2.37%