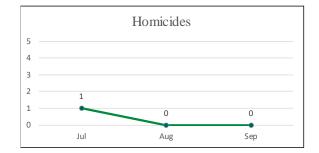

own Male          | 19    | 4.0%   |
| Unknown Race & Gender | 2     | 0.4%   |
| Total                 | 478   | 100.0% |

Note: Unknown indicates data not provided in incident report.



Note: Arrests totals do not include arrests at Airport.

Northern District
(Company E)
Arrests by Age
July - September 2017

| Age      | Total | %    |
|----------|-------|------|
| Under 18 | 16    | 3%   |
| 18-29    | 154   | 32%  |
| 30-39    | 179   | 37%  |
| 40-49    | 67    | 14%  |
| 50-59    | 38    | 8%   |
| 60+      | 21    | 4%   |
| Unknown  | 3     | 1%   |
| Total    | 478   | 100% |



Note: Arrests totals do not include arrests at Airport.

# Northern District Shootings, Firearm Seizures, Homicides, Part 1 Violent Crimes, Detentions, and Traffic Stops July 1 – September 30, 2017













Park District (Company F) Uses of Force July - September 2017

| Uses of Force         | Total |
|-----------------------|-------|
| Pointing of Firearms  | 18    |
| Physical Control      | 5     |
| Strike by Object/Fist | 0     |
| Impact Weapon         | 1     |
| OC (Pepper Spray)     | 0     |
| ERIW                  | 0     |
| Firearm               | 0     |
| Other*                | 1     |
| Total Uses of Force   | 25    |
| Total Incidents       | 9     |

<sup>\*</sup>Other includes Handcuffing and Use of Spike Strips

| Time of Day/       |     |     |     |     |     |     |     | Grand |      |
|--------------------|-----|-----|-----|-----|-----|-----|-----|-------|------|
| Day of Week        | Sun | Mon | Tue | Wed | Thu | Fri | Sat | Total | %    |
| 0000-0359