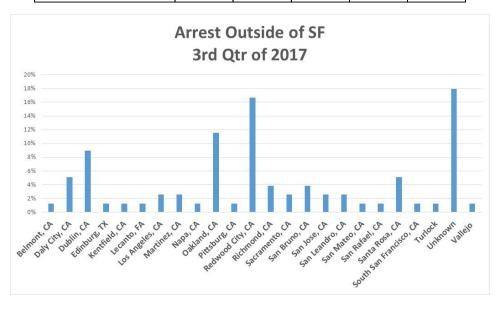

n Bruno, CA           | 2      | 0      | 1      | 3        | 4%   |
| San Jose, CA            | 0      | 1      | 1      | 2        | 3%   |
| San Leandro, CA         | 0      | 2      | 0      | 2        | 3%   |
| San Mateo, CA           | 1      | 0      | 0      | 1        | 1%   |
| San Rafael, CA          | 0      | 1      | 0      | 1        | 1%   |
| Santa Rosa, CA          | 0      | 1      | 3      | 4        | 5%   |
| South San Francisco, CA | 1      | 0      | 0      | 1        | 1%   |
| Turlock                 | 1      | 0      | 0      | 1        | 1%   |
| Unknown                 | 3      | 4      | 7      | 14       | 18%  |
| Vallejo                 | 1      | 0      | 0      | 1        | 1%   |
| Total                   | 24     | 27     | 27     | 78       | 100% |





Prepared by San Francisco Police Department Crime Analysis Unit

November 2, 2017

**Data Sources:** San Francisco Police Department's Crime Data Warehouse, accessed via Business Intelligence Tools; San Francisco Police Department's eStops Database, accessed via Business Intelligence Tools; San Francisco Police Department Early Intervention Systems Administrative Investigative Management Database; San Francisco Police Department Airport Bureau, San Francisco Police Department Human Resources; San Francisco Police Department Internal Affairs; San Francisco Department of Emergency Management; San Francisco Department of Public Accountability

Use of Force data was queried on October 5, 2017. Any incidents not entered into the EIS database on that date were not available for inclusion in