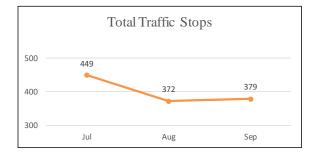

SEC. 96A.3.(a)(7) THE DATA FOR ENCOUNTERS REQUIRED TO BE REPORTED BY THIS SUBSECTION (a) SHALL BE REPORTED SEPARATELY FOR DETENTIONS AND TRAFFIC STOPS.

| OTAL ENCOUNTERS 41,213 Total Encounters     |        |        |           |        |                          |  |  |  |
|---------------------------------------------|--------|--------|-----------|--------|--------------------------|--|--|--|
| July 1 - September 30, 2017                 |        |        |           |        |                          |  |  |  |
| Encounters Description                      | JULY   | AUGUST | SEPTEMBER | Total  | % of Total<br>Encounters |  |  |  |
| <b>Detentions</b> - Self-Initiated Activity | 2,264  | 2,663  | 2,748     | 7,675  | 18.6%                    |  |  |  |
| <b>Detentions</b> - Dispatched Call         | 2,776  | 2,978  | 2,922     | 8,676  | 21.1%                    |  |  |  |
| Total Detentions                            | 5,040  | 5,641  | 5,670     | 16,351 | 39.7%                    |  |  |  |
| Traffic Stops - Self-Initiated Activity     | 8,036  | 8,179  | 7,401     | 23,616 | 57.3%                    |  |  |  |
| Traffic Stops - Dispatched Call             | 388    | 452    | 406       | 1,246  | 3.0%                     |  |  |  |
| Total Traffic Stops                         | 8,424  | 8,631  | 7,807     | 24,862 | 60.3%                    |  |  |  |
| Grand Total                                 | 13,464 | 14,272 | 13,477    | 41,213 | 100%                     |  |  |  |