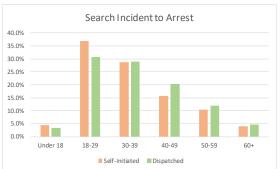

### **SEARCHES by Age for Self-Initiated Detentions** July 1 - September 30, 2017 % of % of Grand **DESCRIPTION** JULY **AUGUST** SEPTEMBER Total - Q3 Category Total Cursory/ Pat Search 202 248 254 704 100.0% 29.64% Under 18 17 7 3.7% 1.09% 2 26 18-29 97 10.78% 69 90 256 36.4% 30-39 45 53 75 173 24.6% 7.28% 40-49 40 39 47 126 17.9% 5.31% 50-59 23 33 44 100 14.2% 4.21% 60+ 8 8 7 23 3.3% 0.97% 120 131 Search as a result of Probation or Parole 115 100.0% 15.41% 366 Under 18 2 5 4 11 3.0% 0.46% 18-29 46 49 41 136 37.2% 5.73% 45 43 45 30-39 133 5.60% 36.3% 40-49 15 29 19 63 17.2% 2.65% 50-59 9 3 6 18 4.9% 0.76% 60+ 3 2 0 5 1.4% 0.21% Search Incident to Arrest 325 402 1,086 100.0% 45.73% 359 1.98% Under 18 19 16 12 47 4.3% 18-29 124 131 145 400 36.8% 16.84% 30-39 84 112 116 312 28.7% 13.14% 7.20% 40-49 54 40 77 171 15.7% 50-59 29 44 40 113 10.4% 4.76% 60+ 15 16 12 43 4.0% 1.81% 100.0% Search w/consent 29 34 35 98 4.13% Under 18 0 0 0 0 0.0% 0.00% 18-29 10 12 18 40 40.8% 1.68% 30-39 11 9 31 31.6% 1.31% 11 40-49 4 7 6 17 17.3% 0.72% 50-59 2 3 2 7 7.1% 0.29% 3 2 1 0 60+ 3.1% 0.13% 35 Search w/o Consent 30 53 118 100.0% 4.97% Under 18 2 1 2 5 4.2% 0.21% 47.5% 18-29 12 30 14 56 2.36% 30-39 8 10 7 25 21.2% 1.05% 40-49 3 6 6 15 12.7% 0.63% 50-59 3 4 4 11 9.3% 0.46% 60+ 2 2 2 6 5.1% 0.25% Vehicle Inventory 2 0 1 3 100.0% 0.13% Under 18 0 0 0 0 0.0% 0.00% 18-29 0 1 0 1 33.3% 0.04% 30-39 0 0 0 0 0.00% 0.0% 40-49 0 0 2 66.7% 0.08% 1 50-59 0 0 0 0 0.0% 0.00% 60+ 0 0 0 0 0.0% 0.00% 708 825 842

### **SEARCHES** by Age for Dispatched Detentions July 1 - September 30, 2017 % of % of Grand **DESCRIPTION** JULY **AUGUST** SEPTEMBER Total - Q3 Category **Total Cursory/Pat Search** 681 746 733 2,160 100.0% 47.82% Under 18 29 26 28 83 3.8% 1.84% 18-29 173 212 211 596 27.6% 13.19% 30-39 212 29.0% 201 214 627 13.88% 40-49 140 148 20.4% 9.76% 153 441 50-59 90 112 102 304 14.1% 6.73% 37 42 60+ 30 109 5.0% 2.41% 70 Search as a result of Probation or Parole 95 56 221 100.0% 4.89% Under 18 1 0 0 1 0.5% 0.02% 18-29 20 43 13 76 34.4% 1.68% 30-39 30 32 20 82 37.1% 1.82% 40-49 14 39 0.86% 11 14 17.6% 50-59 3 0.42% 8 8 19 8.6% 60+ 2 1 1 4 1.8% 0.09% Search Incident to Arrest 629 632 609 1,870 100.0% 41.40% Under 18 19 8 34 61 3.3% 1.35% 18-29 184 196 196 576 30.8% 12.75% 30-39 179 205 540 28.9% 11.95% 156 40-49 126 130 124 380 20.3% 8.41% 50-59 90 63 71 224 12.0% 4.96% 1.97% 60+ 31 30 28 89 4.8% Search w/consent 46 49 62 157 100.0% 3.48% 0 Under 18 1 1.3% 0.04% 1 2 18-29 18 14 18 50 31.8% 1.11% 30-39 16 21 1.13% 14 51 32.5% 40-49 6 11 8 25 15.9% 0.55% 2 50-59 6 11 19 12.1% 0.42% 4 6.4% 0.22% 60+ 3 3 10 Search w/o Consent 38 34 35 107 100.0% 2.37%