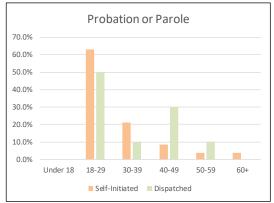

### **SEARCHES by Age for Self-Initiated Detentions** July 1 - September 30, 2017 % of % of Grand **DESCRIPTION** JULY **AUGUST** SEPTEMBER Total - Q3 Category Total Cursory/ Pat Search 202 248 254 704 100.0% 29.64% Under 18 17 7 3.7% 1.09% 2 26 18-29 97 10.78% 69 90 256 36.4% 30-39 45 53 75 173 24.6% 7.28% 40-49 40 39 47 126 17.9% 5.31% 50-59 23 33 44 100 14.2% 4.21% 60+ 8 8 7 23 3.3% 0.97% 120 131 Search as a result of Probation or Parole 115 100.0% 15.41% 366 Under 18 2 5 4 11 3.0% 0.46% 18-29 46 49 41 136 37.2% 5.73% 45 43 45 30-39 133 5.60% 36.3% 40-49 15 29 19 63 17.2% 2.65% 50-59 9 3 6 18 4.9% 0.76% 60+ 3 2 0 5 1.4% 0.21% Search Incident to Arrest 325 402 1,086 100.0% 45.73% 359 1.98% Under 18 19 16 12 47 4.3% 18-29 124 131 145 400 36.8% 16.84% 30-39 84 112 116 312 28.7% 13.14% 7.20% 40-49 54 40 77 171 15.7% 50-59 29 44 40 113 10.4% 4.76% 60+ 15 16 12 43 4.0% 1.81% 100.0% Search w/consent 29 34 35 98 4.13% Under 18 0 0 0 0 0.0% 0.00% 18-29 10 12 18 40 40.8% 1.68% 30-39 11 9 31 31.6% 1.31% 11 40-49 4 7 6 17 17.3% 0.72% 50-59 2 3 2 7 7.1% 0.29% 3 2 1 0 60+ 3.1% 0.13% 35 Search w/o Consent 30 53 118 100.0% 4.97% Under 18 2 1 2 5 4.2% 0.21% 47.5% 18-29 12 30 14 56 2.36% 30-39 8 10 7 25 21.2% 1.05% 40-49 3 6 6 15 12.7% 0.63% 50-59 3 4 4 11 9.3% 0.46% 60+ 2 2 2 6 5.1% 0.25% Vehicle Inventory 2 0 1 3 100.0% 0.13% Under 18 0 0 0 0 0.0% 0.00% 18-29 0 1 0 1 33.3% 0.04% 30-39 0 0 0 0 0.00% 0.0% 40-49 0 0 2 66.7% 0.08% 1 50-59 0 0 0 0 0.0% 0.00% 60+ 0 0 0 0 0.0% 0.00% 708 825 842

### **SEARCHES** by Age for Dispatched Detentions July 1 - September 30, 2017 % of % of Grand **DESCRIPTION** JULY **AUGUST** SEPTEMBER Total - Q3 Category **Total Cursory/Pat Search** 681 746 733 2,160 100.0% 47.82% Under 18 29 26 28 83 3.8% 1.84% 18-29 173 212 211 596 27.6% 13.19% 30-39 212 29.0% 201 214 627 13.88% 40-49 140 148 20.4% 9.76% 153 441 50-59 90 112 102 304 14.1% 6.73% 37 42 60+ 30 109 5.0% 2.41% 70 Search as a result of Probation or Parole 95 56 221 100.0% 4.89% Under 18 1 0 0 1 0.5% 0.02% 18-29 20 43 13 76 34.4% 1.68% 30-39 30 32 20 82 37.1% 1.82% 40-49 14 39 0.86% 11 14 17.6% 50-59 3 0.42% 8 8 19 8.6% 60+ 2 1 1 4 1.8% 0.09% Search Incident to Arrest 629 632 609 1,870 100.0% 41.40% Under 18 19 8 34 61 3.3% 1.35% 18-29 184 196 196 576 30.8% 12.75% 30-39 179 205 540 28.9% 11.95% 156 40-49 126 130 124 380 20.3% 8.41% 50-59 90 63 71 224 12.0% 4.96% 1.97% 60+ 31 30 28 89 4.8% Search w/consent 46 49 62 157 100.0% 3.48% 0 Under 18 1 1.3% 0.04% 1 2 18-29 18 14 18 50 31.8% 1.11% 30-39 16 21 1.13% 14 51 32.5% 40-49 6 11 8 25 15.9% 0.55% 2 50-59 6 11 19 12.1% 0.42% 4 6.4% 0.22% 60+ 3 3 10 Search w/o Consent 38 34 35 107 100.0% 2.37%