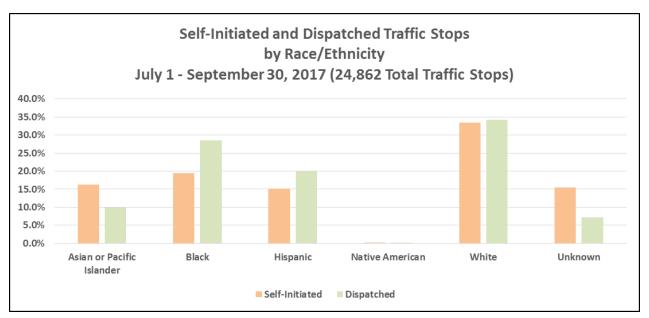

SEC. 96A.3.(a)(7) THE DATA FOR ENCOUNTERS REQUIRED TO BE REPORTED BY THIS SUBSECTION (a) SHALL BE REPORTED SEPARATELY FOR DETENTIONS AND TRAFFIC STOPS.

| OTAL ENCOUNTERS 41,213 Total Encounters     |        |        |           |        |                          |  |  |  |
|---------------------------------------------|--------|--------|-----------|--------|--------------------------|--|--|--|
| July 1 - September 30, 2017                 |        |        |           |        |                          |  |  |  |
| Encounters Description                      | JULY   | AUGUST | SEPTEMBER | Total  | % of Total<br>Encounters |  |  |  |
| <b>Detentions</b> - Self-Initiated Activity | 2,264  | 2,663  | 2,748     | 7,675  | 18.6%                    |  |  |  |
| <b>Detentions</b> - Dispatched Call         | 2,776  | 2,978  | 2,922     | 8,676  | 21.1%                    |  |  |  |
| Total Detentions                            | 5,040  | 5,641  | 5,670     | 16,351 | 39.7%                    |  |  |  |
| Traffic Stops - Self-Initiated Activity     | 8,036  | 8,179  | 7,401     | 23,616 | 57.3%                    |  |  |  |
| Traffic Stops - Dispatched Call             | 388    | 452    | 406       | 1,246  | 3.0%                     |  |  |  |
| Total Traffic Stops                         | 8,424  | 8,631  | 7,807     | 24,862 | 60.3%                    |  |  |  |
| Grand Total                                 | 13,464 | 14,272 | 13,477    | 41,213 | 100%                     |  |  |  |