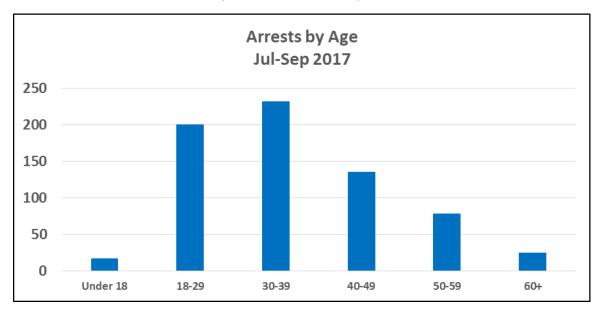

|
| Hispanic Male         | 114   | 16.5%  |
| Hispanic Unknown      | 0     | 0.0%   |
| White Female          | 44    | 6.4%   |
| White Male            | 179   | 26.0%  |
| White Unknown         | 0     | 0.0%   |
| Unknown Female        | 4     | 0.6%   |
| Unknown Male          | 18    | 2.6%   |
| Unknown Race & Gender | 2     | 0.3%   |
| Total                 | 689   | 100.0% |



Note: Arrests totals do not include arrests at Airport.

Southern District
(Company B)
Arrests by Age
July - September 2017

| Age      | Total | %    |
|----------|-------|------|
| Under 18 | 16    | 2%   |
| 18-29    | 200   | 29%  |
| 30-39    | 232   | 34%  |
| 40-49    | 135   | 20%  |
| 50-59    | 78    | 11%  |
| 60+      | 24    | 3%   |
| Unknown  | 4     | 1%   |
| Total    | 689   | 100% |



Note: Arrests totals do not include arrests at Airport.

# Southern District Shootings, Firearm Seizures, Homicides, Part 1 Violent Crimes, Detentions, and Traffic Stops July 1 – September 30, 2017













Bayview District (Company C) Uses of Force July - September 2017

| Uses of Force         | Total |
|-----------------------|-------|
| Pointing of Firearms  | 76    |
| Physical Control      | 9     |
| Strike by Object/Fist | 4     |
| Impact Weapon         | 1     |
| OC (Pepper Spray)     | 1     |
| ERIW                  | 0     |
| Firearm               | 0     |
| Other*                | 0     |
| Total Uses of Force   | 91    |
| Total Incidents       | 29    |

<sup>\*</sup>Other includes Handcuffing and Use of Spike Strips

| Time of Day/       |     |     |     |     |