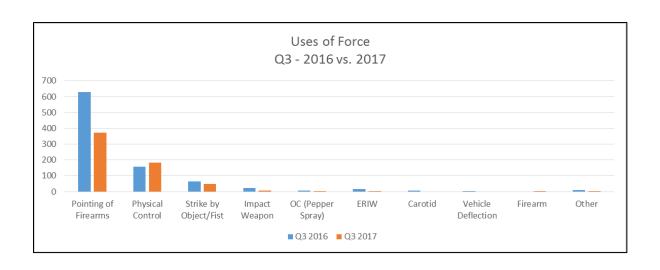

l Uses of Force
Third Quarter Comparison – 2016 vs. 2017

| Uses of Force         | Q3 2016 | Q3 2017 | % change |
|-----------------------|---------|---------|----------|
| Pointing of Firearms  | 630     | 372     | -41%     |
| Physical Control      | 157     | 182     | 16%      |
| Strike by Object/Fist | 65      | 48      | -26%     |
| Impact Weapon         | 22      | 8       | -64%     |
| OC (Pepper Spray)     | 7       | 3       | -57%     |
| ERIW                  | 15      | 3       | -80%     |
| Carotid               | 6       | 0       | -100%    |
| Vehicle Deflection    | 3       | 0       | -100%    |
| Firearm               | 0       | 2       | not cal  |
| Other                 | 11      | 4       | -64%     |
| Total                 | 916     | 622     | -32%     |



#### Use of Force Resulting in Death

#### SEC. 96A.3 (b) (2) USE OF FORCE RESULTING IN DEATH

#### **Incident: Officer Involved Shooting resulting in death**

| Case #             | Victim Name    | Race/Sex | Date Time   |           | Location                 |  |
|--------------------|----------------|----------|-------------|-----------|--------------------------|--|
| 170-779-359        | Murray, Damien | B/M      | 9/24/17     | 2:58 am   | 60 Salmon Street         |  |
| Original Call:     |                |          | Officers us | ing force | Total # of Uses of Force |  |
| Barricaded Suspect |                |          | 2           | 2         | 2                        |  |

## Officers Assaulted by Month July - September 2017

| Officers Assaulted by Month |      |      |