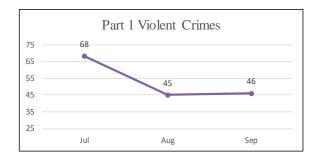

Male          | 9     | 2.2%   |
| Unknown Race & Gender | 2     | 0.5%   |
| Total                 | 410   | 100.0% |

Note: Unknown indicates data not provided in incident report.



Note: Arrests totals do not include arrests at Airport.

Ingleside District (Company H) Arrests by Age July - September 2017

| Age      | Total | %    |
|----------|-------|------|
| Under 18 | 21    | 5%   |
| 18-29    | 149   | 36%  |
| 30-39    | 129   | 31%  |
| 40-49    | 54    | 13%  |
| 50-59    | 42    | 10%  |
| 60+      | 12    | 3%   |
| Unknown  | 3     | 1%   |
| Total    | 410   | 100% |



Note: Arrests totals do not include arrests at Airport.

# Ingleside District Shootings, Firearm Seizures, Homicides, Part 1 Violent Crimes, Detentions, and Traffic Stops July 1 – September 30, 2017













Taraval District (Company I) Uses of Force July - September 2017

| Uses of Force         | Total |
|-----------------------|-------|
| Pointing of Firearms  | 5     |
| Physical Control      | 16    |
| Strike by Object/Fist | 1     |
| Impact Weapon         | 1     |
| OC (Pepper Spray)     | 0     |
| ERIW                  | 0     |
| Firearm               | 0     |
| Other*                | 0     |
| Total Uses of Force   | 23    |
| Total Incidents       | 13    |

<sup>\*</sup>Other includes Handcuffing and Use of Spike Strips

| Time of Day/       |     |     |     |     |     |     |     | Grand |      |
|--------------------|-----|-----|-----|-----|-----|-----|-----|-------|------|
| Day of Week        | Sun | Mon | Tue | Wed | Thu | Fri | Sat | Total | %    |
| 0000-0359