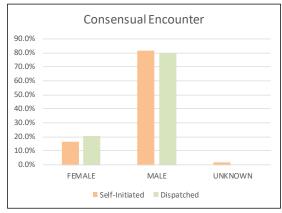

## SEC. 96A.3 (a) (5) TOTAL FOR EACH TYPE OF SEARCH PERFORMED BY GENDER FOR DETENTIONS

| SEARCHES by Gender for Self-Initiated D   | etentions |        |           |            | •             |                  |
|-------------------------------------------|-----------|--------|-----------|------------|---------------|------------------|
| July 1 - September 30, 2017               |           |        |           |            |               |                  |
| DESCRIPTION                               | July      | August | September | Total - Q3 | % of Category | % of Grand Total |
| Cursory/ Pat Search                       | 202       | 248    | 254       | 704        | 100.0%        | 29.642%          |
| FEMALE                                    | 13        | 24     | 26        | 63         | 8.9%          | 2.653%           |
| MALE                                      | 187       | 224    | 228       | 639        | 90.8%         | 26.905%          |
| UNKNOWN                                   | 2         | 0      | 0         | 2          | 0.3%          | 0.084%           |
| Search as a result of Probation or Parole | 120       | 131    | 115       | 366        | 100.0%        | 15.411%          |
| FEMALE                                    | 7         | 9      | 3         | 19         | 5.2%          | 0.800%           |
| MALE                                      | 113       | 122    | 112       | 347        | 94.8%         | 14.611%          |
| UNKNOWN                                   | 0         | 0      | 0         | 0          | 0.0%          | 0.000%           |
| Search Incident to Arrest                 | 325       | 359    | 402       | 1,086      | 100.0%        | 45.726%          |
| FEMALE                                    | 43        | 44     | 57        | 144        | 13.3%         | 6.063%           |
| MALE                                      | 281       | 311    | 342       | 934        | 86.0%         | 39.326%          |
| UNKNOWN                                   | 1         | 4      | 3         | 8          | 0.7%          | 0.337%           |
| Search w/consent                          | 29        | 34     | 35        | 98         | 100.0%        | 4.126%           |
| FEMALE                                    | 5         | 8      | 2         | 15         | 15.3%         | 0.632%           |
| MALE                                      | 24        | 26     | 33        | 83         | 84.7%         | 3.495%           |
| UNKNOWN                                   | 0         | 0      | 0         | 0          | 0.0%          | 0.000%           |
| Search w/o Consent                        | 30        | 53     | 35        | 118        | 100.0%        | 4.968%           |
| FEMALE                                    | 0         | 9      | 9         | 18         | 15.3%         | 0.758%           |
| MALE                                      | 30        | 44     | 26        | 100        | 84.7%         | 4.211%           |
| UNKNOWN                                   | 0         | 0      | 0         | 0          | 0.0%          | 0.000%           |
| Vehicle Inventory                         | 2         | 0      | 1         | 3          | 100.0%        | 0.126%           |
| FEMALE                                    | 1         | 0      | 0         | 1          | 33.3%         | 0.042%           |
| MALE                                      | 1         | 0      | 1         | 2          | 66.7%         | 0.084%           |
| UNKNOWN                                   | 0         | 0      | 0         | 0          | 0.0%          | 0.000%           |
| TOTAL                                     | 708       | 825    | 842       | 2,375      | -             | 100.000%         |

## TOTAL FOR EACH TYPE OF SEARCH PERFORMED BY GENDER FOR DETENTIONS, Contd.

| SEARCHES by Gender for Dispatched Det     | entions |        |           |            |               |                  |
|-------------------------------------------|---------|--------|-----------|------------|---------------|------------------|
| July 1 - September 30, 2017               |         |        |           |            |               |                  |
| DESCRIPTION                               | July    | August | September | Total - Q3 | % of Category | % of Grand Total |
| Cursory/ Pat Search                       | 681     | 746    | 733       | 2,160      | 100.0%        | 47.819%          |
| FEMALE                                    | 96      | 120    | 119       | 335        | 15.5%         | 7.416%           |
| MALE                                      | 583     | 625    | 612       | 1,820      | 84.3%         | 40.292%          |
| UNKNOWN                                   | 2       | 1      | 2         | 5          | 0.2%          | 0.111%           |
| Search as a result of Probation or Parole | 70      | 95     | 56        | 221        | 100.0%        | 4.893%           |
| FEMALE                                    | 9       | 11     | 1         | 21         | 9.5%          | 0.465%           |
| MALE                                      | 61      | 84     | 55        | 200        | 90.5%         | 4.428%           |
| UNKNOWN                                   | 0       | 0      | 0         | 0          | 0.0%          | 0.000%           |
| Search Incident to Arrest                 | 629     | 632    | 609       | 1,870      | 100.0%        | 41.399%          |
| FEMALE                                    | 107     | 123    | 125       | 355        | 19.0%         | 7.859%           |
| MALE                                      | 517     | 506    | 480       | 1,503      | 80.4%         | 33.274%          |
| UNKNOWN                                   | 5       | 3      | 4         | 12         | 0.6%          | 0.266%           |
| Search w/consent                          | 46      | 49     | 62        | 157        | 100.0%        | 3.476%           |
| FEMALE                                    | 8       | 5      | 15        | 28         | 17.8%         | 0.620%           |
| MALE                                      | 38      | 43     | 47        | 128        | 81.5%         | 2.834%           |
| UNKNOWN                                   | 0       | 1      | 0         | 1          | 0.6%          | 0.022%           |
| Search w/o Consent                        | 38      | 34     | 35        | 107        | 100.0%        | 2.369%           |
| FEMALE                                    | 6       | 12     | 5         | 23         | 21.5%         | 0.509%           |
| MALE                                      | 31      | 21     | 30        | 82         | 76.6%         | 1.815%           |
| UNKNOWN                                   | 1       | 1      | 0         | 2          | 1.9%          | 0.044%           |
| Vehicle Inventory                         | 1       | 0      | 1         | 2          | 100.0%        | 0.044%           |
| FEMALE                                    | 0       | 0      | 0         | 0          | 0.0%          | 0.000%           |
| MALE                                      | 1       | 0      | 1         | 2          | 100.0%        | 0.044%           |
| UNKNOWN                                   | 0       | 0      | 0         | 0          | 0.0%          | 0.000%           |
| TOTAL                                     | 1,465   | 1,556  | 1,496     | 4,517      | -             | 100.000%         |