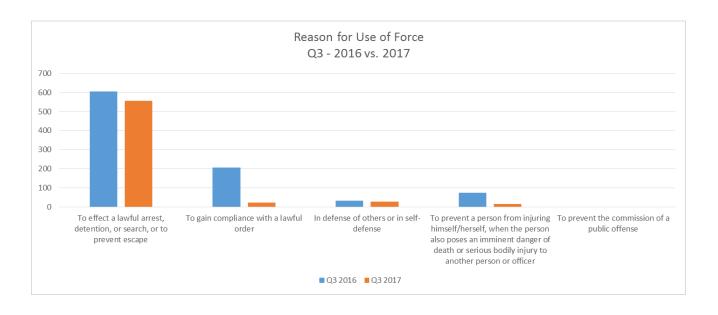

| -89%     |
| In defense of others or in self-defense                                                                                                                         | 31      | 26      | -16%     |
| To prevent a person from injuring himself/herself, when the person also poses an imminent danger of death or serious bodily injury to another person or officer | 74      | 16      | -78%     |
| To prevent the commission of a public offense                                                                                                                   | 0       | 0       | not calc |
| Total                                                                                                                                                           | 916     | 622     | -32%     |



## Uses of Force by Reason July 2017

| Reason for Use of Force                                                                                                                                         | Jul<br>2016 | Jul<br>2017 | % Change |
|-----------------------------------------------------------------------------------------------------------------------------------------------------------------|-------------|-------------|----------|
| To effect a lawful arrest, detention, or search, or to prevent escape                                                                                           | 243         | 182         | -25%     |
| To gain compliance with a lawful order