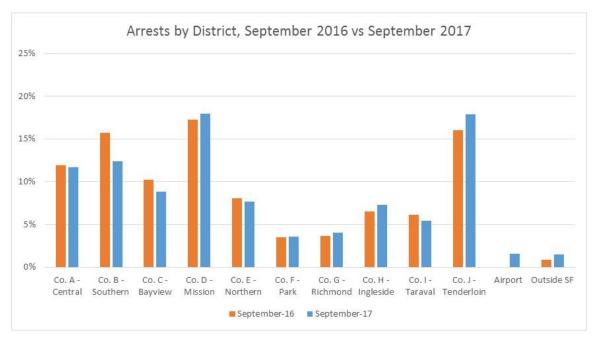

### **2017 Quarter 3 Summary Statistics by District**

### 2017 Quarter 3 Summary Statistics by District, continued