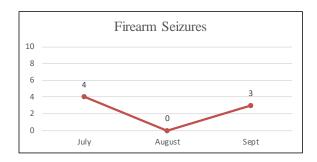

| 0     | 0.0%   |
| Unknown Female        | 4     | 2.0%   |
| Unknown Male          | 7     | 3.5%   |
| Unknown Race & Gender | 0     | 0.0%   |
| Total                 | 202   | 100.0% |



Note: Arrests totals do not include arrests at Airport.

Park District
(Company F)
Arrests by Age
July - September 2017

| Age      | Total | %    |
|----------|-------|------|
| Under 18 | 9     | 4%   |
| 18-29    | 71    | 35%  |
| 30-39    | 55    | 27%  |
| 40-49    | 33    | 16%  |
| 50-59    | 26    | 13%  |
| 60+      | 7     | 3%   |
| Unknown  | 1     | 0%   |
| Total    | 202   | 100% |



Note: Arrests totals do not include arrests at Airport.

# Park District Shootings, Firearm Seizures, Homicides, Part 1 Violent Crimes, Detentions, and Traffic Stops July 1 – September 30, 2017













### Richmond District (Company G) Uses of Force July - September 2017

| Uses of Force         | Total |
|-----------------------|-------|
| Pointing of Firearms  | 16    |
| Physical Control      | 9     |
| Strike by Object/Fist | 2     |
| Impact Weapon         | 0     |
| OC (Pepper Spray)     | 1     |
| ERIW                  | 0     |
| Firearm               | 0     |
| Other*                | 0     |
| Total Uses of Force   | 28    |
| Total Incidents       | 14    |

<sup>\*</sup>Other includes Handcuffing and Use of Spike Strips

| Time of Day/       |     |     |     |     |            |     |            | Grand |      |
|--------------------|-----|-----|-----|-----|------------|-----|------------|-------|------|
| Day of Week        | Sun | Mon | Tue | Wed | Thu