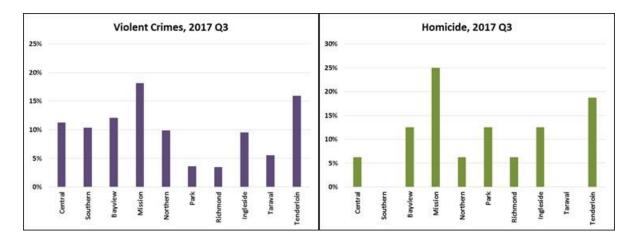

### **2017 Quarter 3 Summary Statistics by District**

### 2017 Quarter 3 Summary Statistics by District, continued