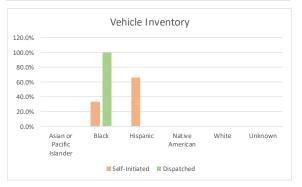

### SEARCHES by Race/Ethnicity for Self-Initiated Detentions

| July 1 - September 30, 2017               |      |        |           |            |          |            |
|-------------------------------------------|------|--------|-----------|------------|----------|------------|
|                                           |      |        |           |            | % of     | % of Grand |
| DESCRIPTION                               | JULY | AUGUST | SEPTEMBER | Total - Q3 | Category | Total      |
| Cursory/ Pat Search                       | 202  | 248    | 254       | 704        | 100.0%   | 29.64%     |
| Asian or Pacific Islander                 | 8    | 4      | 14        | 26         | 3.7%     | 1.09%      |
| Black                                     | 64   | 74     | 70        | 208        | 29.5%    | 8.76%      |
| Hispanic                                  | 43   | 63     | 70        | 176        | 25.0%    | 7.41%      |
| Native American                           | 0    | 0      | 0         | 0          | 0.0%     | 0.00%      |
| White                                     | 80   | 97     | 78        | 255        | 36.2%    | 10.74%     |
| Unknown                                   | 7    | 10     | 22        | 39         | 5.5%     | 1.64%      |
| Search as a result of Probation or Parole | 120  | 131    | 115       | 366        | 100.0%   | 15.41%     |
| Asian or Pacific Islander                 | 6    | 10     | 7         | 23         | 6.3%     | 0.97%      |
| Black                                     | 58   | 54     | 45        | 157        | 42.9%    | 6.61%      |
| Hispanic                                  | 23   | 17     | 23        | 63         | 17.2%    | 2.65%      |
| Native American                           | 0    | 0      | 0         | 0          | 0.0%     | 0.00%      |
| White                                     | 30   | 44     | 32        | 106        | 29.0%    | 4.46%      |
| Unknown                                   | 3    | 6      | 8         | 17         | 4.6%     | 0.72%      |
| Search Incident to Arrest                 | 325  | 359    | 402       | 1,086      | 100.0%   | 45.73%     |
| Asian or Pacific Islander                 | 14   | 15     | 17        | 46         | 4.2%     | 1.94%      |
| Black                                     | 143  | 148    | 129       | 420        | 38.7%    | 17.68%     |
| Hispanic                                  | 50   | 69     | 83        | 202        | 18.6%    | 8.51%      |
| Native American                           | 1    | 3      | 2         | 6          | 0.6%     | 0.25%      |
| White                                     | 101  | 105    | 153       | 359        | 33.1%    | 15.12%     |
| Unknown                                   | 16   | 19     | 18        | 53         | 4.9%     | 2.23%      |
| Search w/consent                          | 29   | 34     | 35        | 98         | 100.0%   | 4.13%      |
| Asian or Pacific Islander                 | 2    | 7      | 2         | 11         | 11.2%    | 0.46%      |
| Black                                     | 7    | 9      | 14        | 30         | 30.6%    | 1.26%      |
| Hispanic                                  | 9    | 5      | 7         | 21         | 21.4%    | 0.88%      |
| Native American                           | 0    | 0      | 0         | 0          | 0.0%     | 0.00%      |
| White                                     | 9    | 13     | 8         | 30         | 30.6%    | 1.26%      |
| Unknown                                   | 2    | 0      | 4         | 6          | 6.1%     | 0.25%      |
| Search w/o Consent                        | 30   | 53     | 35        | 118        | 100.0%   | 4.97%      |
| Asian or Pacific Islander                 | 0    | 1      | 1         | 2          | 1.7%     | 0.08%      |
| Black                                     | 12   | 21     | 19        | 52         | 44.1%    | 2.19%      |
| Hispanic                                  | 3    | 18     | 3         | 24         | 20.3%    | 1.01%      |
| Native American                           | 0    | 0      | 0         | 0          | 0.0%     | 0.00%      |
| White                                     | 15   | 13     | 12        | 40         | 33.9%    | 1.68%      |
| Unknown                                   | 0    | 0      | 0         | 0          | 0.0%     | 0.00%      |
| Vehicle Inventory                         | 2    | 0      | 1         | 3          | 100.0%   | 0.13%      |
| Asian or Pacific Islander                 | 0    | 0      | 0         | 0          | 0.0%     | 0.00%      |
| Black                                     | 0    | 0      | 1         | 1          | 33.3%    | 0.04%      |
| Hispanic                                  | 2    | 0      | 0         | 2          | 66.7%    | 0.08%      |
| Native American                           | 0    | 0      | 0         | 0          | 0.0%     | 0.00%      |
| White                                     | 0    | 0      | 0         | 0          | 0.0%     | 0.00%      |
| Unknown                                   | 0    | 0      | 0         | 0          | 0.0%     | 0.00%      |
| Grand Total                               | 708  | 825    | 842       | 2,375      | -        | 100.00%    |

### SEARCHES by Race/Ethnicity for Dispatched Detentions July 1 - September 30, 2017 % of % of Grand **DESCRIPTION** JULY **AUGUST SEPTEMBER** Total - Q3 Category Total **Cursory/Pat Search** 681 746 733 2,160 100.0% 47.82% Asian or Pacific Islander 35 51 129 6.0% 2.86% 43 Black 233 15.30% 215 243 691 32.0% Hispanic 118 150 125 393 18.2% 8.70% Native American 5 0.2% 0.11% 2 1 2 White 271 261 277 809 37.5% 17.91% Unknown 40 40 53 133 6.2% 2.94% Search as a result of Probation or Parole 95 70 56 221 100.0% 4.89% Asian or Pacific Islander 3 2 1 6 2.7% 0.13% Black 25 46 21 92 41.6% 2.04% Hispanic 11 8 15 34 15.4% 0.75% Native American 0 0 0 0 0.0% 0.00% White 26 34 16 76 34.4% 1.68% Unknown 5 5 3 13 5.9% 0.29% Search Incident to Arrest 629 632 100.0% 41.40% 609 1,870 Asian or Pacific Islander 3.01% 57 41 38 136 7.3% Black 198 208 213 619 33.1% 13.70% 105 130 122 357 19.1% 7.90% Hispanic Native American 2 2 2 6 0.3% 0.13% White 233 215 205 653 34.9% 14.46% Unknown 34 36 29 99 5.3% 2.19% 49 100.0% Search w/consent 46 62 157 3.48% Asian or Pacific Islander 3 3 3 9 5.7% 0.20% Black 13 15 19 47 29.9% 1.04%