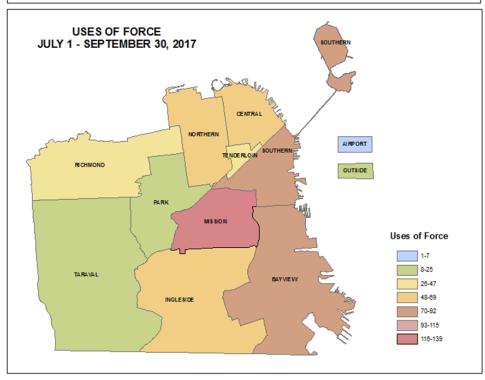

d by Month July - September 2017

| Officers Assaulted by Month |      |      |          |  |  |  |  |  |
|-----------------------------|------|------|----------|--|--|--|--|--|
|                             | 2016 | 2017 | % change |  |  |  |  |  |
| July                        | 61   | 14   | -77%     |  |  |  |  |  |
| August                      | 27   | 27   | 0%       |  |  |  |  |  |
| September                   | 23   | 20   | -13%     |  |  |  |  |  |
| Total                       | 111  | 61   | -45%     |  |  |  |  |  |



#### July - September 2017

The Tenderloin District had the highest number of officers assaulted (17), and Mission District had the second highest (10). The Mission District had the highest number of Uses of Force (139), followed by Bayview District (91).





# Types of Force by Race/Ethnicity and Gender of Subject July - September 2017

| Race & Gender         | Pointing of Firearms | Physical Control | Strike by Object/Fist | OC (Pepper Spray) | Impact Weapon | ERIW | Firearm | Other* | Total Uses of Force | %     |
|-----------------------|----------------------|------------------|-----------------------|-------------------|---------------|------|---------|--------|---------------------|-------|
| Asian Female          | 0                    | 0                | 0                     | 0                 | 0             | 0    | 0       | 0      | 0                   | 0.0%  |
| Asian Male            | 13                   | 11               | 3                     | 0                 | 0             | 0    | 0       | 0      | 27