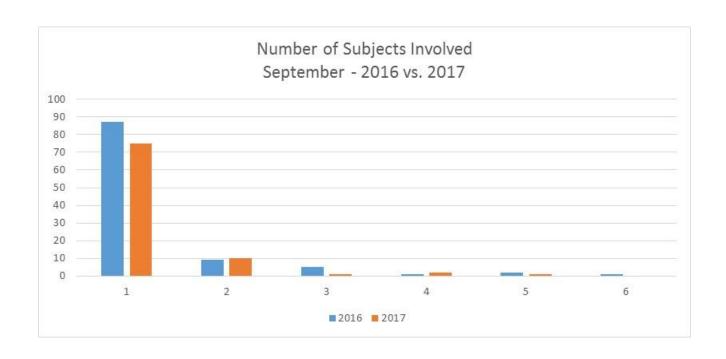

| 0    | -100.0%  |
| 8                 | 0                   | 1    | not calc |
| Total             | 97                  | 113  | 16.5%    |



Uses of Force Incidents by Number of Subjects Involved September – 2016 vs. 2017

|                   | Number o |      |          |
|-------------------|----------|------|----------|
| Number of         | Sep      | Sep  |          |
| Subjects Involved | 2016     | 2017 | % Change |
| 1                 | 87       | 75   | -13.8%   |
| 2                 | 9        | 10   | 11.1%    |
| 3                 | 5        | 1    | -80.0%   |
| 4                 | 1        | 2    | 100.0%   |
| 5                 | 2        | 1    | -50.0%   |
| 6                 | 1        | 0    | -100.0%  |
| Total             | 105      | 89   | -15.2%   |



#### **ARRESTS**

#### SEC. 96A.3 (C) (2) TOTAL ARRESTS BY RACE/ETHNICITY AND GENDER

## Arrests by Race/Ethnicity and Gender Q3 – 2016 vs. 2017

| Race and Gender       | 2016 | 2017 | % change |
|-----------------------|------|------|----------|
| Asian Female          | 60   | 60   | 0%       |
| Asian Male            | 286  | 233  | -19%     |
| Asian Unknown         | 0    | 0    | not cal  |
| Black Female          | 393  | 499  | 27%      |
| Black Male            | 1642 | 1672 | 2%       |
| Black Unknown         | 1    | 5    | 400%     |
| Hispanic Female       | 183  | 150  | -18%     |
| Hispanic Male         | 843  | 1038 | 23%      |
| Hispanic Unknown      | 0    | 1    | not cal  |
| White Female          | 300  | 320  | 7%       |
| White Male            | 1249 | 1341 |