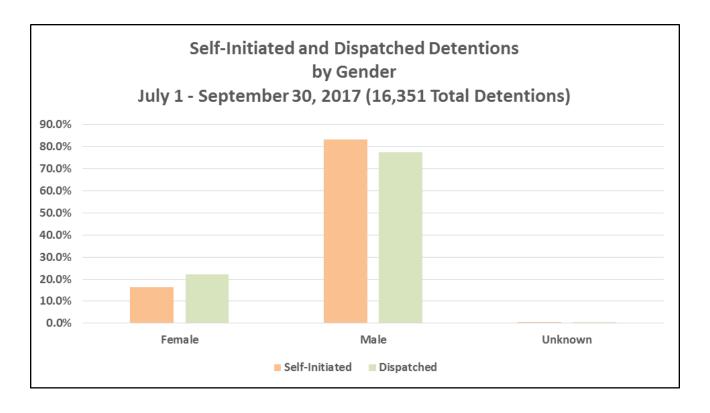

### SEC. 96A.3 (a) (2) DETENTIONS BY GENDER

| DETENTIONS by Gender - Self-Initiated July 1 - September 30, 2017 |       |        |           |            |            |  |  |
|-------------------------------------------------------------------|-------|--------|-----------|------------|------------|--|--|
| GENDER                                                            | JULY  | AUGUST | SEPTEMBER | Total - Q3 | % of Total |  |  |
| FEMALE                                                            | 379   | 414    | 457       | 1,250      | 16.3%      |  |  |
| MALE                                                              | 1,871 | 2,240  | 2,273     | 6,384      | 83.2%      |  |  |
| UNKNOWN                                                           | 14    | 9      | 18        | 41         | 0.5%       |  |  |
| Total                                                             | 2,264 | 2,663  | 2,748     | 7,675      | 100.0%     |  |  |

| DETENTIONS by Gender - Dispatched |       |        |           |            |            |  |  |
|-----------------------------------|-------|--------|-----------|------------|------------|--|--|
| July 1 - September 30, 2017       |       |        |           |            |            |  |  |
| GENDER                            | JULY  | AUGUST | SEPTEMBER | Total - Q3 | % of Total |  |  |
| FEMALE                            | 576   | 660    | 684       | 1,920      | 22.1%      |  |  |
| MALE                              | 2,185 | 2,310  | 2,222     | 6,717      | 77.4%      |  |  |
| UNKNOWN                           | 15    | 8      | 16        | 39         | 0.4%       |  |  |
| Total                             | 2,776 | 2,978  | 2,922     | 8,676      | 100.0%     |  |  |