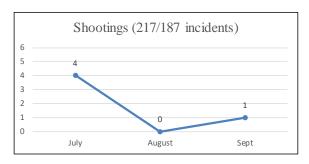

known Male          | 9     | 2.2%   |
| Unknown Race & Gender | 2     | 0.5%   |
| Total                 | 410   | 100.0% |

Note: Unknown indicates data not provided in incident report.



Note: Arrests totals do not include arrests at Airport.

Ingleside District (Company H) Arrests by Age July - September 2017

| Age      | Total | %    |
|----------|-------|------|
| Under 18 | 21    | 5%   |
| 18-29    | 149   | 36%  |
| 30-39    | 129   | 31%  |
| 40-49    | 54    | 13%  |
| 50-59    | 42    | 10%  |
| 60+      | 12    | 3%   |
| Unknown  | 3     | 1%   |
| Total    | 410   | 100% |



Note: Arrests totals do not include arrests at Airport.

# Ingleside District Shootings, Firearm Seizures, Homicides, Part 1 Violent Crimes, Detentions, and Traffic Stops July 1 – September 30, 2017













Taraval District (Company I) Uses of Force July - September 2017

| Uses of Force         | Total |
|-----------------------|-------|
| Pointing of Firearms  | 5     |
| Physical Control      | 16    |
| Strike by Object/Fist | 1     |
| Impact Weapon         | 1     |
| OC (Pepper Spray)     | 0     |
| ERIW                  | 0     |
| Firearm               | 0     |
| Other*                | 0     |
| Total Uses of Force   | 23    |
| Total Incidents       | 13    |

<sup>\*</sup>Other includes Handcuffing and Use of Spike Strips

| Time of Day/       |     |     |     |     |     |     |     | Grand |      |
|--------------------|-----|-----|-----|-----|-----|-----|-----|-------|------|
| Day of Week        | Sun | Mon | Tue | Wed | Thu | Fri | Sat | Total | %    |
| 0000-0