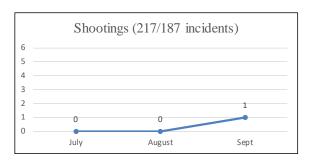

### **2017 QUARTER 3 DATA SUMMARY**

- Calls for Service: 193,735
- Calls resulting in Use of Force: 297 (0.15%)
- Suspects Observed and Reported to SFPD: 9,275
- Total Encounters: 41,213
  - Total Detentions: 16,351Total Traffic Stops: 24,862
- Total Uses of Force: 622
- 366 officers used force on 350 subjects resulting in a total of 622 uses of force.
- Total Arrests: 5,526
- Total Searches: 9,514 (23% of Total Encounters)
- Department of Police Accountability bias related complaints received: 7