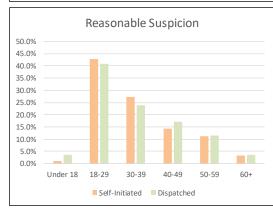

### **SEARCHES by Age for Self-Initiated Detentions** July 1 - September 30, 2017 % of % of Grand **DESCRIPTION** JULY **AUGUST** SEPTEMBER Total - Q3 Category Total Cursory/ Pat Search 202 248 254 704 100.0% 29.64% Under 18 17 7 3.7% 1.09% 2 26 18-29 97 10.78% 69 90 256 36.4% 30-39 45 53 75 173 24.6% 7.28% 40-49 40 39 47 126 17.9% 5.31% 50-59 23 33 44 100 14.2% 4.21% 60+ 8 8 7 23 3.3% 0.97% 120 131 Search as a result of Probation or Parole 115 100.0% 15.41% 366 Under 18 2 5 4 11 3.0% 0.46% 18-29 46 49 41 136 37.2% 5.73% 45 43 45 30-39 133 5.60% 36.3% 40-49 15 29 19 63 17.2% 2.65% 50-59 9 3 6 18 4.9% 0.76% 60+ 3 2 0 5 1.4% 0.21% Search Incident to Arrest 325 402 1,086 100.0% 45.73% 359 1.98% Under 18 19 16 12 47 4.3% 18-29 124 131 145 400 36.8% 16.84% 30-39 84 112 116 312 28.7% 13.14% 7.20% 40-49 54 40 77 171 15.7% 50-59 29 44 40 113 10.4% 4.76% 60+ 15 16 12 43 4.0% 1.81% 100.0% Search w/consent 29 34 35 98 4.13% Under 18 0 0 0 0 0.0% 0.00% 18-29 10 12 18 40 40.8% 1.68% 30-39 11 9 31 31.6% 1.31% 11 40-49 4 7 6 17 17.3% 0.72% 50-59 2 3 2 7 7.1% 0.29% 3 2 1 0 60+ 3.1% 0.13% 35 Search w/o Consent 30 53 118 100.0% 4.97% Under 18 2 1 2 5 4.2% 0.21% 47.5% 18-29 12 30 14 56 2.36% 30-39 8 10 7 25 21.2% 1.05% 40-49 3 6 6 15 12.7% 0.63% 50-59 3 4 4 11 9.3% 0.46% 60+ 2 2 2 6 5.1% 0.25% Vehicle Inventory 2 0 1 3 100.0% 0.13% Under 18 0 0 0 0 0.0% 0.00% 18-29 0 1 0 1 33.3% 0.04% 30-39 0 0 0 0 0.00% 0.0% 40-49 0 0 2 66.7% 0.08% 1 50-59 0 0 0 0 0.0% 0.00% 60+ 0 0 0 0 0.0% 0.00% 708 825 842

### **SEARCHES** by Age for Dispatched Detentions July 1 - September 30, 2017 % of % of Grand **DESCRIPTION** JULY **AUGUST** SEPTEMBER Total - Q3 Category **Total Cursory/Pat Search** 681 746 733 2,160 100.0% 47.82% Under 18 29 26 28 83 3.8% 1.84% 18-29 173 212 211 596 27.6% 13.19% 30-39 212 29.0% 201 214 627 13.88% 40-49 140 148 20.4% 9.76% 153 441 50-59 90 112 102 304 14.1% 6.73% 37 42 60+ 30 109 5.0% 2.41% 70 Search as a result of Probation or Parole 95 56 221 100.0% 4.89% Under 18 1 0 0 1 0.5% 0.02% 18-29 20 43 13 76 34.4% 1.68% 30-39 30 32 20 82 37.1% 1.82% 40-49 14 39 0.86% 11 14 17.6% 50-59 3 0.42% 8 8 19 8.6% 60+ 2 1 1 4 1.8% 0.09% Search Incident to Arrest 629 632 609 1,870 100.0% 41.40% Under 18 19 8 34 61 3.3% 1.35% 18-29 184 196 196 576 30.8% 12.75% 30-39 179 205 540 28.9% 11.95% 156 40-49 126 130 124 380 20.3% 8.41% 50-59 90 63 71 224 12.0% 4.96% 1.97% 60+ 31 30 28 89 4.8% Search w/consent 46 49 62 157 100.0% 3.48% 0 Under 18 1 1.3% 0.04% 1 2 18-29 18 14 18 50 31.8% 1.11% 30-39 16 21 1.13% 14 51 32.5% 40-49 6 11 8 25 15.9% 0.55% 2 50-59 6 11 19 12.1% 0.42% 4 6.4% 0.22% 60+ 3 3 10 Search w/o Consent 38 34 35 107 100.0% 2.37%