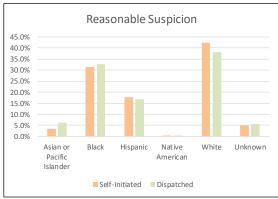

### SEARCHES by Race/Ethnicity for Self-Initiated Detentions

| July 1 - September 30, 2017               |      |        |           |            |          |            |
|-------------------------------------------|------|--------|-----------|------------|----------|------------|
|                                           |      |        |           |            | % of     | % of Grand |
| DESCRIPTION                               | JULY | AUGUST | SEPTEMBER | Total - Q3 | Category | Total      |
| Cursory/ Pat Search                       | 202  | 248    | 254       | 704        | 100.0%   | 29.64%     |
| Asian or Pacific Islander                 | 8    | 4      | 14        | 26         | 3.7%     | 1.09%      |
| Black                                     | 64   | 74     | 70        | 208        | 29.5%    | 8.76%      |
| Hispanic                                  | 43   | 63     | 70        | 176        | 25.0%    | 7.41%      |
| Native American                           | 0    | 0      | 0         | 0          | 0.0%     | 0.00%      |
| White                                     | 80   | 97     | 78        | 255        | 36.2%    | 10.74%     |
| Unknown                                   | 7    | 10     | 22        | 39         | 5.5%     | 1.64%      |
| Search as a result of Probation or Parole | 120  | 131    | 115       | 366        | 100.0%   | 15.41%     |
| Asian or Pacific Islander                 | 6    | 10     | 7         | 23         | 6.3%     | 0.97%      |
| Black                                     | 58   | 54     | 45        | 157        | 42.9%    | 6.61%      |
| Hispanic                                  | 23   | 17     | 23        | 63         | 17.2%    | 2.65%      |
| Native American                           | 0    | 0      | 0         | 0          | 0.0%     | 0.00%      |
| White                                     | 30   | 44     | 32        | 106        | 29.0%    | 4.46%      |
| Unknown                                   | 3    | 6      | 8         | 17         | 4.6%     | 0.72%      |
| Search Incident to Arrest                 | 325  | 359    | 402       | 1,086      | 100.0%   | 45.73%     |
| Asian or Pacific Islander                 | 14   | 15     | 17        | 46         | 4.2%     | 1.94%      |
| Black                                     | 143  | 148    | 129       | 420        | 38.7%    | 17.68%     |
| Hispanic                                  | 50   | 69     | 83        | 202        | 18.6%    | 8.51%      |
| Native American                           | 1    | 3      | 2         | 6          | 0.6%     | 0.25%      |
| White                                     | 101  | 105    | 153       | 359        | 33.1%    | 15.12%     |
| Unknown                                   | 16   | 19     | 18        | 53         | 4.9%     | 2.23%      |
| Search w/consent                          | 29   | 34     | 35        | 98         | 100.0%   | 4.13%      |
| Asian or Pacific Islander                 | 2    | 7      | 2         | 11         | 11.2%    | 0.46%      |
| Black                                     | 7    | 9      | 14        | 30         | 30.6%    | 1.26%      |
| Hispanic                                  | 9    | 5      | 7         | 21         | 21.4%    | 0.88%      |
| Native American                           | 0    | 0      | 0         | 0          | 0.0%     | 0.00%      |
| White                                     | 9    | 13     | 8         | 30         | 30.6%    | 1.26%      |
| Unknown                                   | 2    | 0      | 4         | 6          | 6.1%     | 0.25%      |
| Search w/o Consent                        | 30   | 53     | 35        | 118        | 100.0%   | 4.97%      |
| Asian or Pacific Islander                 | 0    | 1      | 1         | 2          | 1.7%     | 0.08%      |
| Black                                     | 12   | 21     | 19        | 52         | 44.1%    | 2.19%      |
| Hispanic                                  | 3    | 18     | 3         | 24         | 20.3%    | 1.01%      |
| Native American                           | 0    | 0      | 0         | 0          | 0.0%     | 0.00%      |
| White                                     | 15   | 13     | 12        | 40         | 33.9%    | 1.68%      |
| Unknown                                   | 0    | 0      | 0         | 0          | 0.0%     | 0.00%      |
| Vehicle Inventory                         | 2    | 0      | 1         | 3          | 100.0%   | 0.13%      |
| Asian or Pacific Islander                 | 0    | 0      | 0         | 0          | 0.0%     | 0.00%      |
| Black                                     | 0    | 0      | 1         | 1          | 33.3%    | 0.04%      |
| Hispanic                                  | 2    | 0      | 0         | 2          | 66.7%    | 0.08%      |
| Native American                           | 0    | 0      | 0         | 0          | 0.0%     | 0.00%      |
| White                                     | 0    | 0      | 0         | 0          | 0.0%     | 0.00%      |
| Unknown                                   | 0    | 0      | 0         | 0          | 0.0%     | 0.00%      |
| Grand Total                               | 708  | 825    | 842       | 2,375      | -        | 100.00%    |

### SEARCHES by Race/Ethnicity for Dispatched Detentions July 1 - September 30, 2017 % of % of Grand **DESCRIPTION** JULY **AUGUST SEPTEMBER** Total - Q3 Category Total **Cursory/Pat Search** 681 746 733 2,160 100.0% 47.82% Asian or Pacific Islander 35 51 129 6.0% 2.86% 43 Black 233 15.30% 215 243 691 32.0% Hispanic 118 150 125 393 18.2% 8.70% Native American 5 0.2% 0.11% 2 1 2 White 271 261 277 809 37.5% 17.91% Unknown 40 40 53 133 6.2% 2.94% Search as a result of Probation or Parole 95 70 56 221 100.0% 4.89% Asian or Pacific Islander 3 2 1 6 2.7% 0.13% Black 25 46 21 92 41.6% 2.04% Hispanic 11 8 15 34 15.4% 0.75% Native American 0 0 0 0 0.0% 0.00% White 26 34 16 76 34.4% 1.68% Unknown 5 5 3 13 5.9% 0.29% Search Incident to Arrest 629 632 100.0% 41.40% 609 1,870 Asian or Pacific Islander 3.01% 57 41 38 136 7.3% Black 198 208 213 619 33.1% 13.70% 105 130 122 357 19.1% 7.90% Hispanic Native American 2 2 2 6 0.3% 0.13% White 233 215 205 653 34.9% 14.46% Unknown 34 36 29 99 5.3% 2.19% 49 100.0% Search w/consent 46 62 157 3.48% Asian or Pacific Islander 3 3 3 9 5.7% 0.20% Black 13 15 19 47 29.9% 1.04%