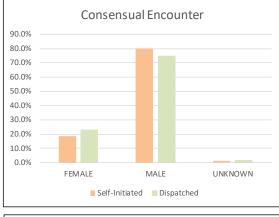

### SEC. 96A.3 (a) (2) DETENTIONS BY GENDER

| DETENTIONS by Gender - Self-Initiated July 1 - September 30, 2017 |       |        |           |            |            |  |  |
|-------------------------------------------------------------------|-------|--------|-----------|------------|------------|--|--|
| GENDER                                                            | JULY  | AUGUST | SEPTEMBER | Total - Q3 | % of Total |  |  |
| FEMALE                                                            | 379   | 414    | 457       | 1,250      | 16.3%      |  |  |
| MALE                                                              | 1,871 | 2,240  | 2,273     | 6,384      | 83.2%      |  |  |
| UNKNOWN                                                           | 14    | 9      | 18        | 41         | 0.5%       |  |  |
| Total                                                             | 2,264 | 2,663  | 2,748     | 7,675      | 100.0%     |  |  |

| DETENTIONS by Gender - Dispatched |       |        |           |            |            |  |  |
|-----------------------------------|-------|--------|-----------|------------|------------|--|--|
| July 1 - September 30, 2017       |       |        |           |            |            |  |  |
| GENDER                            | JULY  | AUGUST | SEPTEMBER | Total - Q3 | % of Total |  |  |
| FEMALE                            | 576   | 660    | 684       | 1,920      | 22.1%      |  |  |
| MALE                              | 2,185 | 2,310  | 2,222     | 6,717      | 77.4%      |  |  |
| UNKNOWN                           | 15    | 8      | 16        | 39         | 0.4%       |  |  |
| Total                             | 2,776 | 2,978  | 2,922     | 8,676      | 100.0%     |  |  |