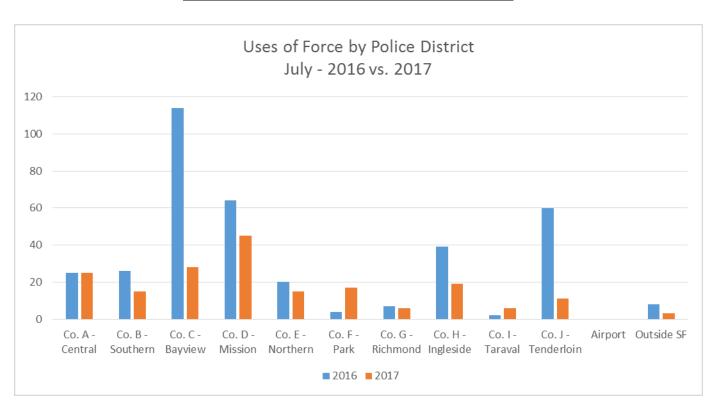

District July – 2016 vs. 2017

|                    | Jul  | Jul  | %        |
|--------------------|------|------|----------|
| District           | 2016 | 2017 | Change   |
| Co. A - Central    | 25   | 25   | 0.0%     |
| Co. B - Southern   | 26   | 15   | -42.3%   |
| Co. C - Bayview    | 114  | 28   | -75.4%   |
| Co. D - Mission    | 64   | 45   | -29.7%   |
| Co. E - Northern   | 20   | 15   | -25.0%   |
| Co. F - Park       | 4    | 17   | 325.0%   |
| Co. G - Richmond   | 7    | 6    | -14.3%   |
| Co. H - Ingleside  | 39   | 19   | -51.3%   |
| Co. I - Taraval    | 2    | 6    | 200.0%   |
| Co. J - Tenderloin | 60   | 11   | -81.7%   |
| Airport            | 0    | 0    | not calc |
| Outside SF         | 8    | 3    | -62.5%   |
| Total              | 369  | 190  | -48.5%   |



Uses of Force by District August – 2016 vs. 2017

|                    | Aug  | Aug  | %      |
|--------------------|------|------|--------|
| District           | 2016 | 2017 | Change |
| Co. A - Central    | 19   | 23   | 21.1%  |
| Co. B - Southern   | 53   | 26   | -50.9% |
| Co. C - Bayview    | 63   | 36   | -42.9% |
| Co. D - Mission    | 35   | 51   | 45.7%  |
| Co. E - Northern   | 29   | 24   | -17.2% |
| Co. F - Park       | 7    | 5    | -28.6% |
| Co. G - Richmond   | 8    | 11   | 37.5%  |
| Co. H - Ingleside  | 21   | 20   | -4.8%  |
| Co. I - Taraval    | 17   | 5    | -70.6% |
| Co. J - Tenderloin | 28   | 13   | -53.6% |
| Airport            | 6    | 5    | -16.7% |
| Outside SF         | 2    | 2    | 0.0%   |
| Total              | 288  | 221  | -23.3% |



Uses of F