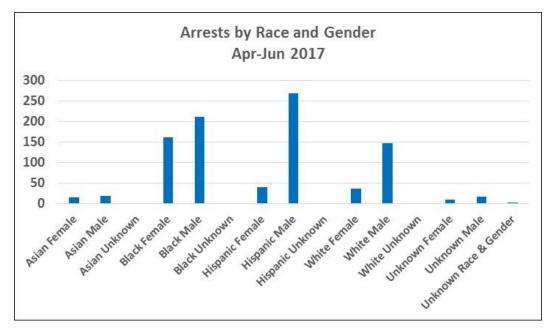

r
July - September 2017

| Race and Gender       | Total | %      |
|-----------------------|-------|--------|
| Asian Female          | 1     | 0.1%   |
| Asian Male            | 19    | 2.0%   |
| Asian Unknown         | 0     | 0.0%   |
| Black Female          | 98    | 10.3%  |
| Black Male            | 230   | 24.1%  |
| Black Unknown         | 0     | 0.0%   |
| Hispanic Female       | 34    | 3.6%   |
| Hispanic Male         | 271   | 28.4%  |
| Hispanic Unknown      | 1     | 0.1%   |
| White Female          | 50    | 5.2%   |
| White Male            | 232   | 24.3%  |
| White Unknown         | 1     | 0.1%   |
| Unknown Female        | 5     | 0.5%   |
| Unknown Male          | 11    | 1.2%   |
| Unknown Race & Gender | 2     | 0.2%   |
| Total                 | 955   | 100.0% |



Note: Arrests totals do not include arrests at Airport.

Mission District (Company D) Arrests by Age July - September 2017

| Age      | Total | %    |
|----------|-------|------|
| Under 18 | 24    | 3%   |
| 18-29    | 384   | 40%  |
| 30-39    | 267   | 28%  |
| 40-49    | 138   | 14%  |
| 50-59    | 104   | 11%  |
| 60+      | 31    | 3%   |
| Unknown  | 7     | 1%   |
| Total    | 955   | 100% |



Note: Arrests totals do not include arrests at Airport.

### **Mission District**

Shootings, Firearm Seizures, Homicides, Part 1 Violent Crimes, Detentions, and Traffic Stops

**July 1 – September 30, 2017** 













### Northern District (Company E) Uses of Force July - September 2017

| Uses of Force         | Total |
|-----------------------|-------|
| Pointing of Firearms  | 42