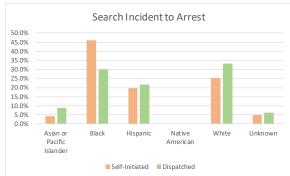

## SEC. 96A.3 (a) (4) TOTAL FOR EACH TYPE OF SEARCH PERFORMED FOR DETENTIONS

| Types of Search Performed - Self-Initiated Detentions July 1 - September 30, 2017 |      |        |           |            |            |  |  |
|-----------------------------------------------------------------------------------|------|--------|-----------|------------|------------|--|--|
| STOP SEARCH DESCRIPTION                                                           | JULY | AUGUST | SEPTEMBER | Total - Q3 | % of Total |  |  |
| Cursory/ Pat Search                                                               | 202  | 248    | 254       | 704        | 29.64%     |  |  |
| Search as a result of Probation or Parole                                         | 120  | 131    | 115       | 366        | 15.41%     |  |  |
| Search Incident to Arrest                                                         | 325  | 359    | 402       | 1,086      | 45.73%     |  |  |
| Search w/consent                                                                  | 29   | 34     | 35        | 98         | 4.13%      |  |  |
| Search w/o Consent*                                                               | 30   | 53     | 35        | 118        | 4.97%      |  |  |
| Vehicle Inventory                                                                 | 2    | 0      | 1         | 3          | 0.13%      |  |  |
| Total                                                                             | 708  | 825    | 842       | 2,375      | 100.00%    |  |  |

| Types of Search Performed - Dispatched D  | Types of Search Performed - Dispatched Detentions |        |           |            |            |  |  |  |  |
|-------------------------------------------|---------------------------------------------------|--------|-----------|------------|------------|--|--|--|--|
| July 1 - September 30, 2017               |                                                   |        |           |            |            |  |  |  |  |
| STOP SEARCH DESCRIPTION                   | JULY                                              | AUGUST | SEPTEMBER | Total - Q3 | % of Total |  |  |  |  |
| Cursory/ Pat Search                       | 681                                               | 746    | 733       | 2,160      | 47.82%     |  |  |  |  |
| Search as a result of Probation or Parole | 70                                                | 95     | 56        | 221        | 4.89%      |  |  |  |  |
| Search Incident to Arrest                 | 629                                               | 632    | 609       | 1,870      | 41.40%     |  |  |  |  |
| Search w/consent                          | 46                                                | 49     | 62        | 157        | 3.48%      |  |  |  |  |
| Search w/o Consent*                       | 38                                                | 34     | 35        | 107        | 2.37%      |  |  |  |  |
| Vehicle Inventory                         | 1                                                 | 0      | 1         | 2          | 0.04%      |  |  |  |  |
| Total                                     | 1,465                                             | 1,556  | 1,496     | 4,517      | 100.00%    |  |  |  |  |

### SEARCHES by Race/Ethnicity for Self-Initiated Detentions

| July 1 - September 30, 2017               |      |        |           |            |          |            |
|-------------------------------------------|------|--------|-----------|------------|----------|------------|
|                                           |      |        |           |            | % of     | % of Grand |
| DESCRIPTION                               | JULY | AUGUST | SEPTEMBER | Total - Q3 | Category | Total      |
| Cursory/ Pat Search                       | 202  | 248    | 254       | 704        | 100.0%   | 29.64%     |
| Asian or Pacific Islander                 | 8    | 4      | 14        | 26         | 3.7%     | 1.09%      |
| Black                                     | 64   | 74     | 70        | 208        | 29.5%    | 8.76%      |
| Hispanic                                  | 43   | 63     | 70        | 176        | 25.0%    | 7.41%      |
| Native American                           | 0    | 0      | 0         | 0          | 0.0%     | 0.00%      |
| White                                     | 80   | 97     | 78        | 255        | 36.2%    | 10.74%     |
| Unknown                                   | 7    | 10     | 22        | 39         | 5.5%     | 1.64%      |
| Search as a result of Probation or Parole | 120  | 131    | 115       | 366        | 100.0%   | 15.41%     |
| Asian or Pacific Islander                 | 6    | 10     | 7         | 23         | 6.3%     | 0.97%      |
| Black                                     | 58   | 54     | 45        | 157        | 42.9%    | 6.61%      |
| Hispanic                                  | 23   | 17     | 23        | 63         | 17.2%    | 2.65%      |
| Native American                           | 0    | 0      | 0         | 0          | 0.0%     | 0.00%      |
| White                                     | 30   | 44     | 32        | 106        | 29.0%    | 4.46%      |
| Unknown                                   | 3    | 6      | 8         | 17         | 4.6%     | 0.72%      |
| Search Incident to Arrest                 | 325  | 359    | 402       | 1,086      | 100.0%   | 45.73%     |
| Asian or Pacific Islander                 | 14   | 15     | 17        | 46         | 4.2%     | 1.94%      |
| Black                                     | 143  | 148    | 129       | 420        | 38.7%    | 17.68%     |
| Hispanic                                  | 50   | 69     | 83        | 202        | 18.6%    | 8.51%      |
| Native American                           | 1    | 3      | 2         | 6          | 0.6%     | 0.25%      |
| White                                     | 101  | 105    | 153       | 359        | 33.1%    | 15.12%     |
| Unknown                                   | 16   | 19     | 18        | 53         | 4.9%     | 2.23%      |
| Search w/consent                          | 29   | 34     | 35        | 98         | 100.0%   | 4.13%      |
| Asian or Pacific Islander                 | 2    | 7      | 2         | 11         | 11.2%    | 0.46%      |
| Black                                     | 7    | 9      | 14        | 30         | 30.6%    | 1.26%      |
| Hispanic                                  | 9    | 5      | 7         | 21         | 21.4%    | 0.88%      |
| Native American                           | 0    | 0      | 0         | 0          | 0.0%     | 0.00%      |
| White                                     | 9    | 13     | 8         | 30         | 30.6%    | 1.26%      |
| Unknown                                   | 2    | 0      | 4         | 6          | 6.1%     | 0.25%      |
| Search w/o Consent                        | 30   | 53     | 35        | 118        | 100.0%   | 4.97%      |
| Asian or Pacific Islander                 | 0    | 1      | 1         | 2          | 1.7%     | 0.08%      |
| Black                                     | 12   | 21     | 19        | 52         | 44.1%    | 2.19%      |
| Hispanic                                  | 3    | 18     | 3         | 24         | 20.3%    | 1.01%      |
| Native American                           | 0    | 0      | 0         | 0          | 0.0%     | 0.00%      |
| White                                     | 15   | 13     | 12        | 40         | 33.9%    | 1.68%      |
| Unknown                                   | 0    | 0      | 0         | 0          | 0.0%     | 0.00%      |
| Vehicle Inventory                         | 2    | 0      | 1         | 3          | 100.0%   | 0.13%      |
| Asian or Pacific Islander                 | 0    | 0      | 0         | 0          | 0.0%     | 0.00%      |
| Black                                     | 0    | 0      | 1         | 1          | 33.3%    | 0.04%      |
| Hispanic                                  | 2    | 0      | 0         | 2          | 66.7%    | 0.08%      |
| Native American                           | 0    | 0      | 0         | 0          | 0.0%     | 0.00%      |
| White                                     | 0    | 0      | 0         | 0          | 0.0%     | 0.00%      |
| Unknown                                   | 0    | 0      | 0         | 0          | 0.0%     | 0.00%      |
| Grand Total                               | 708  | 825    | 842       | 2,375      | -        | 100.00%    |

### SEARCHES by Race/Ethnicity for Dispatched Detentions July 1 - September 30, 2017 % of % of Grand **DESCRIPTION** JULY **AUGUST SEPTEMBER** Total - Q3 Category Total **Cursory/Pat Search** 681 746 733 2,160 100.0% 47.82% Asian or Pacific Islander 35 51 129 6.0% 2.86% 43 Black 233 15.30% 215 243 691 32.0% Hispanic 118 150 125 393 18.2% 8.70% Native American 5 0.2% 0.11% 2 1 2 White 271 261 277 809 37.5% 17.91% Unknown 40 40 53 133 6.2% 2.94% Search as a result of Probation or Parole 95 70 56 221 100.0% 4.89% Asian or Pacific Islander 3 2 1 6 2.7% 0.13% Black 25 46 21 92 41.6% 2.04% Hispanic 11 8 15 34 15.4% 0.75% Native American 0 0 0 0 0.0% 0.00% White 26 34 16 76 34.4% 1.68% Unknown 5 5 3 13 5.9% 0.29% Search Incident to Arrest 629 632 100.0% 41.40% 609 1,870 Asian or Pacific Islander 3.01% 57 41 38 136 7.3% Black 198 208 213 619 33.1% 13.70% 105 130 122 357 19.1% 7.90% Hispanic Native American 2 2 2 6 0.3% 0.13% White 233 215 205 653 34.9% 14.46% Unknown 34 36 29 99 5.3% 2.19% 49 100.0% Search w/consent 46 62 157 3.48% Asian or Pacific Islander 3 3 3 9 5.7% 0.20% Black 13 15 19 47 29.9% 1.04%