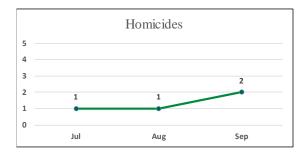

|
| Unknown Female        | 5     | 0.5%   |
| Unknown Male          | 11    | 1.2%   |
| Unknown Race & Gender | 2     | 0.2%   |
| Total                 | 955   | 100.0% |



Note: Arrests totals do not include arrests at Airport.

Mission District (Company D) Arrests by Age July - September 2017

| Age      | Total | %    |
|----------|-------|------|
| Under 18 | 24    | 3%   |
| 18-29    | 384   | 40%  |
| 30-39    | 267   | 28%  |
| 40-49    | 138   | 14%  |
| 50-59    | 104   | 11%  |
| 60+      | 31    | 3%   |
| Unknown  | 7     | 1%   |
| Total    | 955   | 100% |



Note: Arrests totals do not include arrests at Airport.

### **Mission District**

Shootings, Firearm Seizures, Homicides, Part 1 Violent Crimes, Detentions, and Traffic Stops

**July 1 – September 30, 2017** 













### Northern District (Company E) Uses of Force July - September 2017

| Uses of Force         | Total |
|-----------------------|-------|
| Pointing of Firearms  | 42    |
| Physical Control      | 12    |
| Strike by Object/Fist | 2     |
| Impact Weapon         | 1     |
| OC (Pepper Spray)     | 0     |
| ERIW                  | 0     |
| Firearm               | 0     |
| Other*                | 0     |
| Total Uses of Force   | 57    |
| Total Incidents       | 27    |

<sup>\*</sup>Other includes Handcuffing and Use of Spike Strips

| Time of Day/       |     |     |     |     |     |     |     | Grand |      |
|--------------------|-----|-----|-----|-----|-----|-----|-----|-------|------|
| Day of Week        | Sun | Mon | Tue | Wed | Thu | Fri | Sat | Total | %    |
| 0000-