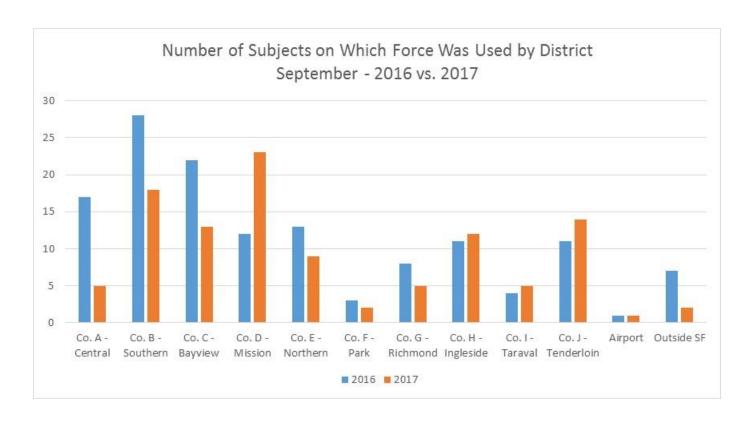

### SEARCHES by Race/Ethnicity for Self-Initiated Traffic Stops

| July 1 - September 30, 2017               |      |        |           |            |          |            |
|-------------------------------------------|------|--------|-----------|------------|----------|------------|
|                                           |      |        |           |            | % of     | % of Grand |
| DESCRIPTION                               | JULY | AUGUST | SEPTEMBER | Total - Q3 | Category | Total      |
| Cursory/ Pat Search                       | 154  | 151    | 141       | 446        | 100.0%   | 20.72%     |
| Asian or Pacific Islander                 | 5    | 10     | 7         | 22         | 4.9%     | 1.02%      |
| Black                                     | 68   | 74     | 64        | 206        | 46.2%    | 9.57%      |
| Hispanic                                  | 45   | 41     | 32        | 118        | 26.5%    | 5.48%      |
| Native American                           | 0    | 0      | 0         | 0          | 0.0%     | 0.00%      |
| White                                     | 25   | 20     | 32        | 77         | 17.3%    | 3.58%      |
| Unknown                                   | 11   | 6      | 6         | 23         | 5.2%     | 1.07%      |
| Search as a result of Probation or Parole | 226  | 216    | 237       | 679        | 100.0%   | 31.55%     |
| Asian or Pacific Islander                 | 13   | 8      | 10        | 31         | 4.6%     | 1.44%      |
| Black                                     | 144  | 133    | 140       | 417        | 61.4%    | 19.38%     |
| Hispanic                                  | 32   | 33     | 32        | 97         | 14.3%    | 4.51%      |
| Native American                           | 0    | 0      | 0         | 0          | 0.0%     | 0.00%      |
| White                                     | 32   | 30     | 45        | 107        | 15.8%    | 4.97%      |
| Unknown                                   | 5    | 12     | 10        | 27         | 4.0%     | 1.25%      |
| Search Incident to Arrest                 | 123  | 134    | 121       | 378        | 100.0%   | 17.57%     |
| Asian or Pacific Islander                 | 3    | 6      | 7         | 16         | 4.2%     | 0.74%      |
| Black                                     | 67   | 54     | 53        | 174        | 46.0%    | 8.09%      |
| Hispanic                                  | 17   | 37     | 20        | 74         | 19.6%    | 3.44%      |
| Native American                           | 0    | 0      | 0         | 0          | 0.0%     | 0.00%      |
| White                                     | 31   | 31     | 34        | 96         | 25.4%    | 4.46%      |
| Unknown                                   | 5    | 6      | 7         | 18         | 4.8%     | 0.84%      |
| Search w/consent                          | 54   | 40     | 61        | 155        | 100.0%   | 7.20%      |
| Asian or Pacific Islander                 | 7    | 3      | 6         | 16         | 10.3%    | 0.74%      |
| Black                                     | 22   | 21     | 32        | 75         | 48.4%    | 3.49%      |
| Hispanic                                  | 5    | 12     | 3         | 20         | 12.9%    | 0.93%      |
| Native American                           | 0    | 0      | 0         | 0          | 0.0%     | 0.00%      |
| White                                     | 16   | 2      | 14        | 32         | 20.6%    | 1.49%      |
| Unknown                                   | 4    | 2      | 6         | 12         | 7.7%     | 0.56%      |
| Search w/o Consent                        | 69   | 100    | 90        | 259        | 100.0%   | 12.04%     |
| Asian or Pacific Islander                 | 7    | 8      | 4         | 19         | 7.3%     | 0.88%      |
| Black                                     | 48   | 61     | 55        | 164        | 63.3%    | 7.62%      |
| Hispanic                                  | 6    | 19     | 13        | 38         | 14.7%    | 1.77%      |
| Native American                           | 1    | 0      | 0         | 1          | 0.4%     | 0.05%      |
| White                                     | 5    | 10     | 11        | 26         | 10.0%    | 1.21%      |
| Unknown                                   | 2    | 2      | 7         | 11         | 4.2%     | 0.51%      |
| Vehicle Inventory                         | 74   | 69     | 92        | 235        | 100.0%   | 10.92%     |
| Asian or Pacific Islander                 | 0    | 4      | 4         | 8          | 3.4%     | 0.37%      |
| Black                                     | 40   | 40     | 48        | 128        | 54.5%    | 5.95%      |
| Hispanic                                  | 16   | 11     | 24        | 51         | 21.7%    | 2.37%      |
| Native American                           | 0    | 0      | 0         | 0          | 0.0%     | 0.00%      |
| White                                     | 14   | 12     | 11        | 37         | 15.7%    | 1.72%      |
| Unknown                                   | 4    | 2      | 5         | 11         | 4.7%     | 0.51%      |
| Grand Total                               | 700  | 710    | 742       | 2,152      | -        | 100.00%    |