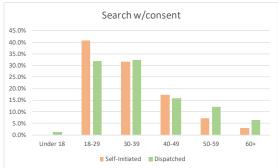

### **SEARCHES by Age for Self-Initiated Detentions** July 1 - September 30, 2017 % of % of Grand **DESCRIPTION** JULY **AUGUST** SEPTEMBER Total - Q3 Category Total Cursory/ Pat Search 202 248 254 704 100.0% 29.64% Under 18 17 7 3.7% 1.09% 2 26 18-29 97 10.78% 69 90 256 36.4% 30-39 45 53 75 173 24.6% 7.28% 40-49 40 39 47 126 17.9% 5.31% 50-59 23 33 44 100 14.2% 4.21% 60+ 8 8 7 23 3.3% 0.97% 120 131 Search as a result of Probation or Parole 115 100.0% 15.41% 366 Under 18 2 5 4 11 3.0% 0.46% 18-29 46 49 41 136 37.2% 5.73% 45 43 45 30-39 133 5.60% 36.3% 40-49 15 29 19 63 17.2% 2.65% 50-59 9 3 6 18 4.9% 0.76% 60+ 3 2 0 5 1.4% 0.21% Search Incident to Arrest 325 402 1,086 100.0% 45.73% 359 1.98% Under 18 19 16 12 47 4.3% 18-29 124 131 145 400 36.8% 16.84% 30-39 84 112 116 312 28.7% 13.14% 7.20% 40-49 54 40 77 171 15.7% 50-59 29 44 40 113 10.4% 4.76% 60+ 15 16 12 43 4.0% 1.81% 100.0% Search w/consent 29 34 35 98 4.13% Under 18 0 0 0 0 0.0% 0.00% 18-29 10 12 18 40 40.8% 1.68% 30-39 11 9 31 31.6% 1.31% 11 40-49 4 7 6 17 17.3% 0.72% 50-59 2 3 2 7 7.1% 0.29% 3 2 1 0 60+ 3.1% 0.13% 35 Search w/o Consent 30 53 118 100.0% 4.97% Under 18 2 1 2 5 4.2% 0.21% 47.5% 18-29 12 30 14 56 2.36% 30-39 8 10 7 25 21.2% 1.05% 40-49 3 6 6 15 12.7% 0.63% 50-59 3 4 4 11 9.3% 0.46% 60+ 2 2 2 6 5.1% 0.25% Vehicle Inventory 2 0 1 3 100.0% 0.13% Under 18 0 0 0 0 0.0% 0.00% 18-29 0 1 0 1 33.3% 0.04% 30-39 0 0 0 0 0.00% 0.0% 40-49 0 0 2 66.7% 0.08% 1 50-59 0 0 0 0 0.0% 0.00% 60+ 0 0 0 0 0.0% 0.00% 708 825 842

### **SEARCHES** by Age for Dispatched Detentions July 1 - September 30, 2017 % of % of Grand **DESCRIPTION** JULY **AUGUST** SEPTEMBER Total - Q3 Category **Total Cursory/Pat Search** 681 746 733 2,160 100.0% 47.82% Under 18 29 26 28 83 3.8% 1.84% 18-29 173 212 211 596 27.6% 13.19% 30-39 212 29.0% 201 214 627 13.88% 40-49 140 148 20.4% 9.76% 153 441 50-59 90 112 102 304 14.1% 6.73% 37 42 60+ 30 109 5.0% 2.41% 70 Search as a result of Probation or Parole 95 56 221 100.0% 4.89% Under 18 1 0 0 1 0.5% 0.02% 18-29 20 43 13 76 34.4% 1.68% 30-39 30 32 20 82 37.1% 1.82% 40-49 14 39 0.86% 11 14 17.6% 50-59 3 0.42% 8 8 19 8.6% 60+ 2 1 1 4 1.8% 0.09% Search Incident to Arrest 629 632 609 1,870 100.0% 41.40% Under 18 19 8 34 61 3.3% 1.35% 18-29 184 196 196 576 30.8% 12.75% 30-39 179 205 540 28.9% 11.95% 156 40-49 126 130 124 380 20.3% 8.41% 50-59 90 63 71 224 12.0% 4.96% 1.97% 60+ 31 30 28 89 4.8% Search w/consent 46 49 62 157 100.0% 3.48% 0 Under 18 1 1.3% 0.04% 1 2 18-29 18 14 18 50 31.8% 1.11% 30-39 16 21 1.13% 14 51 32.5% 40-49 6 11 8 25 15.9% 0.55% 2 50-59 6 11 19 12.1% 0.42% 4 6.4% 0.22% 60+ 3 3 10 Search w/o Consent 38 34 35 107 100.0% 2.37%