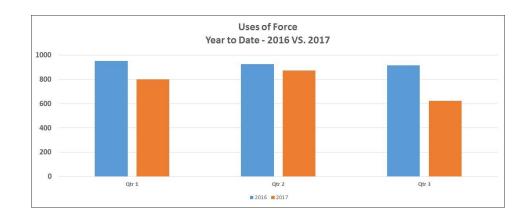

| 388       | 452    | 406       | 1,246      | -        | 100.0%     |

Note: Totals may not add up exactly due to rounding.

#### REASONS FOR TRAFFIC STOPS BY GENDER, Contd.













#### **USES OF FORCE**

#### **Total Uses of Force**

Year to Date Comparison – 2016 vs. 2017

|           | 2016 | 2017 | % change |
|-----------|------|------|----------|
| Qtr 1     | 952  | 802  | -15.8%   |
| Qtr 2     | 926  | 873  | -5.7%    |
| Qtr 3     | 916  | 622  | -32.1%   |
| YTD Total | 2794 | 2297 | -17.8%   |

Third Quarter Comparison – 2016 vs. 2017

|           | 2016 | 2017 | % change |
|-----------|------|------|----------|
| July      | 369  | 190  | -48.5%   |
| August    | 288  | 221  | -23.3%   |
| September | 259  | 211  | -18.5%   |
| Q3 Total  | 916  | 622  | -32.1%   |





#### July-September, 2017 Totals

• Calls for Service: 193,735

• Calls resulting in Use of Force: 297 (0.15%)

• Suspects Observed and Reported to SFPD: 9,275

Number of Arrests: 5,526TOTAL ENCOUNTERS: 41,213

Total Detentions: 16,351Total Traffic Stops: 24,862

Total Uses of Force: 622

• 366 Officers used force on 350 subjects resulting in a total of 622 Uses of Force.

Total Uses of Force
Third Quarter Comparison – 2016 vs. 2017

| Uses of Force         | Q3 2016 | Q3 2017 | % change |
|-----------------------|---------|---------|----------|
| Pointing of Firearms  | 630     | 372     | -41%     |
| Physical Control      | 157     | 182     | 16%      |
| Strike by Object/Fist | 65      | 48      | -26%     |
| Impact Weapon         | 22      | 8       | -64%     |
| OC (Pepper Spr