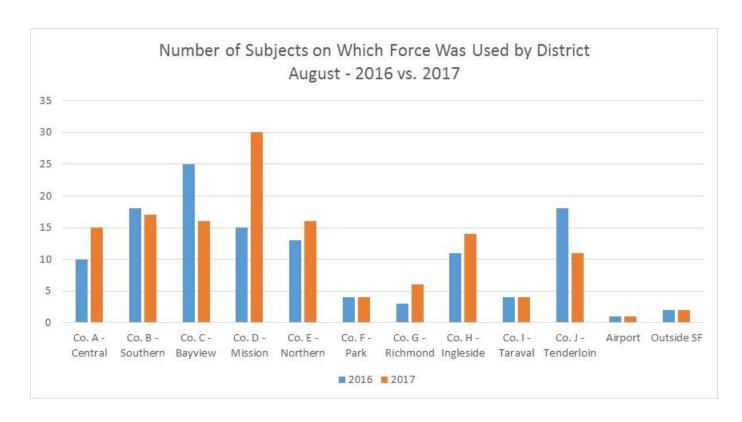

### SEARCHES by Race/Ethnicity for Self-Initiated Traffic Stops

| July 1 - September 30, 2017               |      |        |           |            |          |            |
|-------------------------------------------|------|--------|-----------|------------|----------|------------|
|                                           |      |        |           |            | % of     | % of Grand |
| DESCRIPTION                               | JULY | AUGUST | SEPTEMBER | Total - Q3 | Category | Total      |
| Cursory/ Pat Search                       | 154  | 151    | 141       | 446        | 100.0%   | 20.72%     |
| Asian or Pacific Islander                 | 5    | 10     | 7         | 22         | 4.9%     | 1.02%      |
| Black                                     | 68   | 74     | 64        | 206        | 46.2%    | 9.57%      |
| Hispanic                                  | 45   | 41     | 32        | 118        | 26.5%    | 5.48%      |
| Native American                           | 0    | 0      | 0         | 0          | 0.0%     | 0.00%      |
| White                                     | 25   | 20     | 32        | 77         | 17.3%    | 3.58%      |
| Unknown                                   | 11   | 6      | 6         | 23         | 5.2%     | 1.07%      |
| Search as a result of Probation or Parole | 226  | 216    | 237       | 679        | 100.0%   | 31.55%     |
| Asian or Pacific Islander                 | 13   | 8      | 10        | 31         | 4.6%     | 1.44%      |
| Black                                     | 144  | 133    | 140       | 417        | 61.4%    | 19.38%     |
| Hispanic                                  | 32   | 33     | 32        | 97         | 14.3%    | 4.51%      |
| Native American                           | 0    | 0      | 0         | 0          | 0.0%     | 0.00%      |
| White                                     | 32   | 30     | 45        | 107        | 15.8%    | 4.97%      |
| Unknown                                   | 5    | 12     | 10        | 27         | 4.0%     | 1.25%      |
| Search Incident to Arrest                 | 123  | 134    | 121       | 378        | 100.0%   | 17.57%     |
| Asian or Pacific Islander                 | 3    | 6      | 7         | 16         | 4.2%     | 0.74%      |
| Black                                     | 67   | 54     | 53        | 174        | 46.0%    | 8.09%      |
| Hispanic                                  | 17   | 37     | 20        | 74         | 19.6%    | 3.44%      |
| Native American                           | 0    | 0      | 0         | 0          | 0.0%     | 0.00%      |
| White                                     | 31   | 31     | 34        | 96         | 25.4%    | 4.46%      |
| Unknown                                   | 5    | 6      | 7         | 18         | 4.8%     | 0.84%      |
| Search w/consent                          | 54   | 40     | 61        | 155        | 100.0%   | 7.20%      |
| Asian or Pacific Islander                 | 7    | 3      | 6         | 16         | 10.3%    | 0.74%      |
| Black                                     | 22   | 21     | 32        | 75         | 48.4%    | 3.49%      |
| Hispanic                                  | 5    | 12     | 3         | 20         | 12.9%    | 0.93%      |
| Native American                           | 0    | 0      | 0         | 0          | 0.0%     | 0.00%      |
| White                                     | 16   | 2      | 14        | 32         | 20.6%    | 1.49%      |
| Unknown                                   | 4    | 2      | 6         | 12         | 7.7%     | 0.56%      |
| Search w/o Consent                        | 69   | 100    | 90        | 259        | 100.0%   | 12.04%     |
| Asian or Pacific Islander                 | 7    | 8      | 4         | 19         | 7.3%     | 0.88%      |
| Black                                     | 48   | 61     | 55        | 164        | 63.3%    | 7.62%      |
| Hispanic                                  | 6    | 19     | 13        | 38         | 14.7%    | 1.77%      |
| Native American                           | 1    | 0      | 0         | 1          | 0.4%     | 0.05%      |
| White                                     | 5    | 10     | 11        | 26         | 10.0%    | 1.21%      |
| Unknown                                   | 2    | 2      | 7         | 11         | 4.2%     | 0.51%      |
| Vehicle Inventory                         | 74   | 69     | 92        | 235        | 100.0%   | 10.92%     |
| Asian or Pacific Islander                 | 0    | 4      | 4         | 8          | 3.4%     | 0.37%      |
| Black                                     | 40   | 40     | 48        | 128        | 54.5%    | 5.95%      |
| Hispanic                                  | 16   | 11     | 24        | 51         | 21.7%    | 2.37%      |
| Native American                           | 0    | 0      | 0         | 0          | 0.0%     | 0.00%      |
| White                                     | 14   | 12     | 11        | 37         | 15.7%    | 1.72%      |
| Unknown                                   | 4    | 2      | 5         | 11         | 4.7%     | 0.51%      |
| Grand Total                               | 700  | 710    | 742       | 2,152      | -        | 100.00%    |