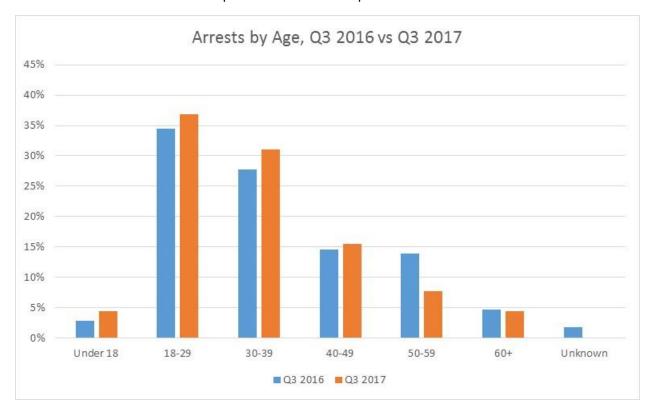

|
| Unknown Race & Gender | 12           | 4            | -67%     |
| Total                 | 1834         | 1751         | -5%      |

Note: Unknown indicates data not provided in incident report.



Note: Arrests totals do not include arrests at Airport.

Arrests by Age Q3 – 2016 vs. 2017

| Age      | Q3 2016 | Q3 2017 | % change |
|----------|---------|---------|----------|
| Under 18 | 169     | 242     | 43%      |
| 18-29    | 1901    | 1910    | 0%       |
| 30-39    | 1377    | 1683    | 22%      |
| 40-49    | 871     | 864     | -1%      |
| 50-59    | 616     | 586     | -5%      |
| 60+      | 181     | 214     | 18%      |
| Unknown  | 23      | 27      | 17%      |
| Total    | 5138    | 5526    | 8%       |

Note: Unknown indicates data not provided in incident report.



Note: Arrests totals do not include arrests at Airport.

Arrests by Age July – 2016 vs. 2017

| Age      | July-16 | July-17 | % change |
|----------|---------|---------|----------|
| Under 18 | 61      | 94      | 54%      |
| 18-29    | 566     | 658     | 16%      |
| 30-39    | 434     | 569     | 31%      |
| 40-49    | 280     | 278     | -1%      |
| 50-59    | 188     | 171     | -9%      |
| 60+      | 49      | 77      | 57%      |
| Unknown  | 7       | 10      | 43%      |
| Total    | 1585    | 1857    | 17%      |

Note: Unknown indicates data not provided in incident report.



Note: Arrests totals do not include arrests at Airport.

Arrests by Age August – 2016 vs. 2017

| Age      | August-16 | August-17 | % change |
|----------|-----------|-----------|----------|
| Unde