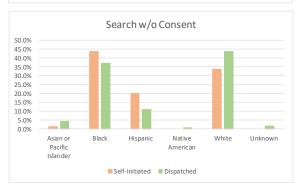

### SEARCHES by Race/Ethnicity for Self-Initiated Detentions

| July 1 - September 30, 2017               |      |        |           |            |          |            |
|-------------------------------------------|------|--------|-----------|------------|----------|------------|
|                                           |      |        |           |            | % of     | % of Grand |
| DESCRIPTION                               | JULY | AUGUST | SEPTEMBER | Total - Q3 | Category | Total      |
| Cursory/ Pat Search                       | 202  | 248    | 254       | 704        | 100.0%   | 29.64%     |
| Asian or Pacific Islander                 | 8    | 4      | 14        | 26         | 3.7%     | 1.09%      |
| Black                                     | 64   | 74     | 70        | 208        | 29.5%    | 8.76%      |
| Hispanic                                  | 43   | 63     | 70        | 176        | 25.0%    | 7.41%      |
| Native American                           | 0    | 0      | 0         | 0          | 0.0%     | 0.00%      |
| White                                     | 80   | 97     | 78        | 255        | 36.2%    | 10.74%     |
| Unknown                                   | 7    | 10     | 22        | 39         | 5.5%     | 1.64%      |
| Search as a result of Probation or Parole | 120  | 131    | 115       | 366        | 100.0%   | 15.41%     |
| Asian or Pacific Islander                 | 6    | 10     | 7         | 23         | 6.3%     | 0.97%      |
| Black                                     | 58   | 54     | 45        | 157        | 42.9%    | 6.61%      |
| Hispanic                                  | 23   | 17     | 23        | 63         | 17.2%    | 2.65%      |
| Native American                           | 0    | 0      | 0         | 0          | 0.0%     | 0.00%      |
| White                                     | 30   | 44     | 32        | 106        | 29.0%    | 4.46%      |
| Unknown                                   | 3    | 6      | 8         | 17         | 4.6%     | 0.72%      |
| Search Incident to Arrest                 | 325  | 359    | 402       | 1,086      | 100.0%   | 45.73%     |
| Asian or Pacific Islander                 | 14   | 15     | 17        | 46         | 4.2%     | 1.94%      |
| Black                                     | 143  | 148    | 129       | 420        | 38.7%    | 17.68%     |
| Hispanic                                  | 50   | 69     | 83        | 202        | 18.6%    | 8.51%      |
| Native American                           | 1    | 3      | 2         | 6          | 0.6%     | 0.25%      |
| White                                     | 101  | 105    | 153       | 359        | 33.1%    | 15.12%     |
| Unknown                                   | 16   | 19     | 18        | 53         | 4.9%     | 2.23%      |
| Search w/consent                          | 29   | 34     | 35        | 98         | 100.0%   | 4.13%      |
| Asian or Pacific Islander                 | 2    | 7      | 2         | 11         | 11.2%    | 0.46%      |
| Black                                     | 7    | 9      | 14        | 30         | 30.6%    | 1.26%      |
| Hispanic                                  | 9    | 5      | 7         | 21         | 21.4%    | 0.88%      |
| Native American                           | 0    | 0      | 0         | 0          | 0.0%     | 0.00%      |
| White                                     | 9    | 13     | 8         | 30         | 30.6%    | 1.26%      |
| Unknown                                   | 2    | 0      | 4         | 6          | 6.1%     | 0.25%      |
| Search w/o Consent                        | 30   | 53     | 35        | 118        | 100.0%   | 4.97%      |
| Asian or Pacific Islander                 | 0    | 1      | 1         | 2          | 1.7%     | 0.08%      |
| Black                                     | 12   | 21     | 19        | 52         | 44.1%    | 2.19%      |
| Hispanic                                  | 3    | 18     | 3         | 24         | 20.3%    | 1.01%      |
| Native American                           | 0    | 0      | 0         | 0          | 0.0%     | 0.00%      |
| White                                     | 15   | 13     | 12        | 40         | 33.9%    | 1.68%      |
| Unknown                                   | 0    | 0      | 0         | 0          | 0.0%     | 0.00%      |
| Vehicle Inventory                         | 2    | 0      | 1         | 3          | 100.0%   | 0.13%      |
| Asian or Pacific Islander                 | 0    | 0      | 0         | 0          | 0.0%     | 0.00%      |
| Black                                     | 0    | 0      | 1         | 1          | 33.3%    | 0.04%      |
| Hispanic                                  | 2    | 0      | 0         | 2          | 66.7%    | 0.08%      |
| Native American                           | 0    | 0      | 0         | 0          | 0.0%     | 0.00%      |
| White                                     | 0    | 0      | 0         | 0          | 0.0%     | 0.00%      |
| Unknown                                   | 0    | 0      | 0         | 0          | 0.0%     | 0.00%      |
| Grand Total                               | 708  | 825    | 842       | 2,375      | -        | 100.00%    |

### SEARCHES by Race/Ethnicity for Dispatched Detentions July 1 - September 30, 2017 % of % of Grand **DESCRIPTION** JULY **AUGUST SEPTEMBER** Total - Q3 Category Total **Cursory/Pat Search** 681 746 733 2,160 100.0% 47.82% Asian or Pacific Islander 35 51 129 6.0% 2.86% 43 Black 233 15.30% 215 243 691 32.0% Hispanic 118 150 125 393 18.2% 8.70% Native American 5 0.2% 0.11% 2 1 2 White 271 261 277 809 37.5% 17.91% Unknown 40 40 53 133 6.2% 2.94% Search as a result of Probation or Parole 95 70 56 221 100.0% 4.89% Asian or Pacific Islander 3 2 1 6 2.7% 0.13% Black 25 46 21 92 41.6% 2.04% Hispanic 11 8 15 34 15.4% 0.75% Native American 0 0 0 0 0.0% 0.00% White 26 34 16 76 34.4% 1.68% Unknown 5 5 3 13 5.9% 0.29% Search Incident to Arrest 629 632 100.0% 41.40% 609 1,870 Asian or Pacific Islander 3.01% 57 41 38 136 7.3% Black 198 208 213 619 33.1% 13.70% 105 130 122 357 19.1% 7.90% Hispanic Native American 2 2 2 6 0.3% 0.13% White 233 215 205 653 34.9% 14.46% Unknown 34 36 29 99 5.3% 2.19% 49 100.0% Search w/consent 46 62 157 3.48% Asian or Pacific Islander 3 3 3 9 5.7% 0.20% Black 13 15 19 47 29.9% 1.04%

### **SEARCHES** by Age for Dispatched Detentions July 1 - September 30, 2017 % of % of Grand **DESCRIPTION** JULY **AUGUST** SEPTEMBER Total - Q3 Category **Total Cursory/Pat Search** 681 746 733 2,160 100.0% 47.82% Under 18 29 26 28 83 3.8% 1.84% 18-29 173 212 211 596 27.6% 13.19% 30-39 212 29.0% 201 214 627 13.88% 40-49 140 148 20.4% 9.76% 153 441 50-59 90 112 102 304 14.1% 6.73% 37 42 60+ 30 109 5.0% 2.41% 70 Search as a result of Probation or Parole 95 56 221 100.0% 4.89% Under 18 1 0 0 1 0.5% 0.02% 18-29 20 43 13 76 34.4% 1.68% 30-39 30 32 20 82 37.1% 1.82% 40-49 14 39 0.86% 11 14 17.6% 50-59 3 0.42% 8 8 19 8.6% 60+ 2 1 1 4 1.8% 0.09% Search Incident to Arrest 629 632 609 1,870 100.0% 41.40% Under 18 19 8 34 61 3.3% 1.35% 18-29 184 196 196 576 30.8% 12.75% 30-39 179 205 540 28.9% 11.95% 156 40-49 126 130 124 380 20.3% 8.41% 50-59 90 63 71 224 12.0% 4.96% 1.97% 60+ 31 30 28 89 4.8% Search w/consent 46 49 62 157 100.0% 3.48% 0 Under 18 1 1.3% 0.04% 1 2 18-29 18 14 18 50 31.8% 1.11% 30-39 16 21 1.13% 14 51 32.5% 40-49 6 11 8 25 15.9% 0.55% 2 50-59 6 11 19 12.1% 0.42% 4 6.4% 0.22% 60+ 3 3 10 Search w/o Consent 38 34 35 107 100.0% 2.37%