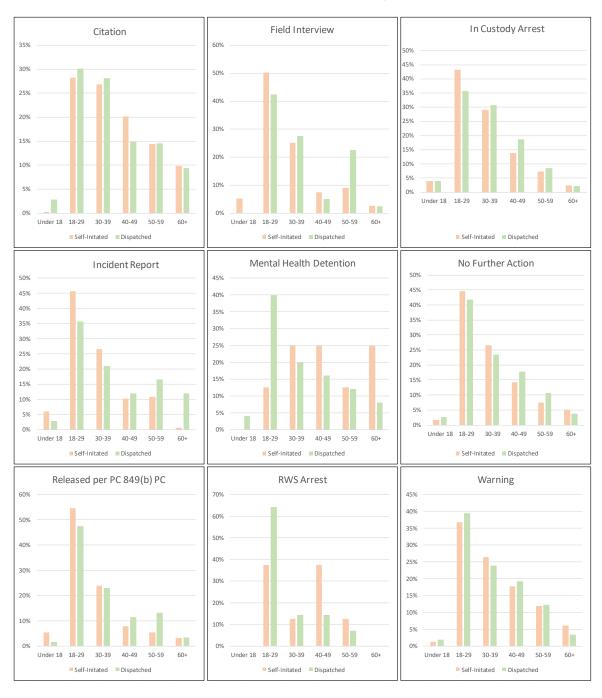

SEC. 96A.3 (a) (2) DETENTIONS BY AGE

| DETENTIONS by Age - Self-Initiated |       |        |           |            |            |  |  |  |
|------------------------------------|-------|--------|-----------|------------|------------|--|--|--|
| July 1 - September 30, 2017        |       |        |           |            |            |  |  |  |
| AGE                                | JULY  | AUGUST | SEPTEMBER | Total - Q3 | % of Total |  |  |  |
| Under 18                           | 61    | 56     | 41        | 158        | 2.1%       |  |  |  |
| 18-29                              | 669   | 830    | 806       | 2,305      | 30.0%      |  |  |  |
| 30-39                              | 624   | 730    | 748       | 2,102      | 27.4%      |  |  |  |
| 40-49                              | 403   | 451    | 566       | 1,420      | 18.5%      |  |  |  |
| 50-59                              | 345   | 423    | 413       | 1,181      | 15.4%      |  |  |  |
| 60+                                | 162   | 173    | 174       | 509        | 6.6%       |  |  |  |
| Total                              | 2,264 | 2,663  | 2,748     | 7,675      | 100.0%     |  |  |  |

| DETENTIONS by Age - Dispatched |       |        |           |            |            |  |  |
|--------------------------------|-------|--------|-----------|------------|------------|--|--|
| July 1 - September 30, 2017    |       |        |           |            |            |  |  |
| AGE                            | JULY  | AUGUST | SEPTEMBER | Total - Q3 | % of Total |  |  |
| Under 18                       | 81    | 77     | 106       | 264        | 3.0%       |  |  |
| 18-29                          | 702   | 826    | 768       | 2,296      | 26.5%      |  |  |
| 30-39                          | 806   | 870    | 842       | 2,518      | 29.0%      |  |  |
| 40-49                          | 591   | 620    | 617       | 1,828      | 21.1%      |  |  |
| 50-59                          | 413   | 411    | 421       | 1,245      | 14.3%      |  |  |
| 60+                            | 183   | 174    | 168       | 525        | 6.1%       |  |  |
| Total                          | 2,776 | 2,978  | 2,922     | 8,676      | 100.0%     |  |  |