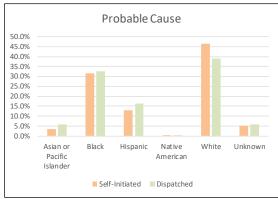

### SEARCHES by Race/Ethnicity for Self-Initiated Detentions

| July 1 - September 30, 2017               |      |        |           |            |          |            |
|-------------------------------------------|------|--------|-----------|------------|----------|------------|
|                                           |      |        |           |            | % of     | % of Grand |
| DESCRIPTION                               | JULY | AUGUST | SEPTEMBER | Total - Q3 | Category | Total      |
| Cursory/ Pat Search                       | 202  | 248    | 254       | 704        | 100.0%   | 29.64%     |
| Asian or Pacific Islander                 | 8    | 4      | 14        | 26         | 3.7%     | 1.09%      |
| Black                                     | 64   | 74     | 70        | 208        | 29.5%    | 8.76%      |
| Hispanic                                  | 43   | 63     | 70        | 176        | 25.0%    | 7.41%      |
| Native American                           | 0    | 0      | 0         | 0          | 0.0%     | 0.00%      |
| White                                     | 80   | 97     | 78        | 255        | 36.2%    | 10.74%     |
| Unknown                                   | 7    | 10     | 22        | 39         | 5.5%     | 1.64%      |
| Search as a result of Probation or Parole | 120  | 131    | 115       | 366        | 100.0%   | 15.41%     |
| Asian or Pacific Islander                 | 6    | 10     | 7         | 23         | 6.3%     | 0.97%      |
| Black                                     | 58   | 54     | 45        | 157        | 42.9%    | 6.61%      |
| Hispanic                                  | 23   | 17     | 23        | 63         | 17.2%    | 2.65%      |
| Native American                           | 0    | 0      | 0         | 0          | 0.0%     | 0.00%      |
| White                                     | 30   | 44     | 32        | 106        | 29.0%    | 4.46%      |
| Unknown                                   | 3    | 6      | 8         | 17         | 4.6%     | 0.72%      |
| Search Incident to Arrest                 | 325  | 359    | 402       | 1,086      | 100.0%   | 45.73%     |
| Asian or Pacific Islander                 | 14   | 15     | 17        | 46         | 4.2%     | 1.94%      |
| Black                                     | 143  | 148    | 129       | 420        | 38.7%    | 17.68%     |
| Hispanic                                  | 50   | 69     | 83        | 202        | 18.6%    | 8.51%      |
| Native American                           | 1    | 3      | 2         | 6          | 0.6%     | 0.25%      |
| White                                     | 101  | 105    | 153       | 359        | 33.1%    | 15.12%     |
| Unknown                                   | 16   | 19     | 18        | 53         | 4.9%     | 2.23%      |
| Search w/consent                          | 29   | 34     | 35        | 98         | 100.0%   | 4.13%      |
| Asian or Pacific Islander                 | 2    | 7      | 2         | 11         | 11.2%    | 0.46%      |
| Black                                     | 7    | 9      | 14        | 30         | 30.6%    | 1.26%      |
| Hispanic                                  | 9    | 5      | 7         | 21         | 21.4%    | 0.88%      |
| Native American                           | 0    | 0      | 0         | 0          | 0.0%     | 0.00%      |
| White                                     | 9    | 13     | 8         | 30         | 30.6%    | 1.26%      |
| Unknown                                   | 2    | 0      | 4         | 6          | 6.1%     | 0.25%      |
| Search w/o Consent                        | 30   | 53     | 35        | 118        | 100.0%   | 4.97%      |
| Asian or Pacific Islander                 | 0    | 1      | 1         | 2          | 1.7%     | 0.08%      |
| Black                                     | 12   | 21     | 19        | 52         | 44.1%    | 2.19%      |
| Hispanic                                  | 3    | 18     | 3         | 24         | 20.3%    | 1.01%      |
| Native American                           | 0    | 0      | 0         | 0          | 0.0%     | 0.00%      |
| White                                     | 15   | 13     | 12        | 40         | 33.9%    | 1.68%      |
| Unknown                                   | 0    | 0      | 0         | 0          | 0.0%     | 0.00%      |
| Vehicle Inventory                         | 2    | 0      | 1         | 3          | 100.0%   | 0.13%      |
| Asian or Pacific Islander                 | 0    | 0      | 0         | 0          | 0.0%     | 0.00%      |
| Black                                     | 0    | 0      | 1         | 1          | 33.3%    | 0.04%      |
| Hispanic                                  | 2    | 0      | 0         | 2          | 66.7%    | 0.08%      |
| Native American                           | 0    | 0      | 0         | 0          | 0.0%     | 0.00%      |
| White                                     | 0    | 0      | 0         | 0          | 0.0%     | 0.00%      |
| Unknown                                   | 0    | 0      | 0         | 0          | 0.0%     | 0.00%      |
| Grand Total                               | 708  | 825    | 842       | 2,375      | -        | 100.00%    |