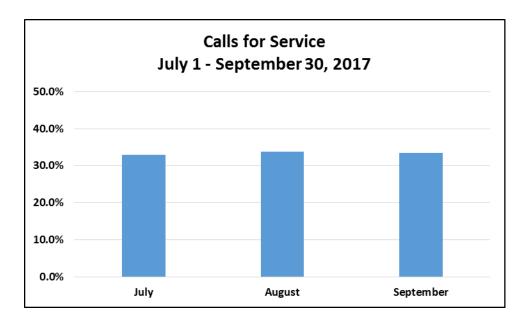

### TOTAL CALLS FOR SERVICE

| Calls for Service             |        |        |        |         |  |  |
|-------------------------------|--------|--------|--------|---------|--|--|
| July 1 - September 30, 2017   |        |        |        |         |  |  |
| July August September Total - |        |        |        |         |  |  |
| 2017                          | 63,712 | 65,326 | 64,697 | 193,735 |  |  |

Data Source: San Francisco Department of Emergency Management