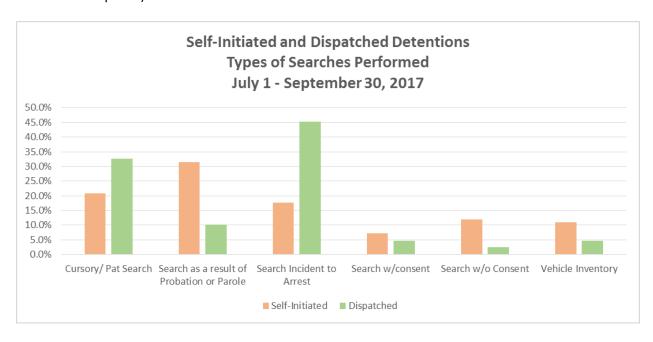

## SEC. 96A.3 (a) (4) TOTAL FOR EACH TYPE OF SEARCH PERFORMED FOR DETENTIONS

| Types of Search Performed - Self-Initiated Detentions July 1 - September 30, 2017 |      |        |           |            |            |  |  |
|-----------------------------------------------------------------------------------|------|--------|-----------|------------|------------|--|--|
| STOP SEARCH DESCRIPTION                                                           | JULY | AUGUST | SEPTEMBER | Total - Q3 | % of Total |  |  |
| Cursory/ Pat Search                                                               | 202  | 248    | 254       | 704        | 29.64%     |  |  |
| Search as a result of Probation or Parole                                         | 120  | 131    | 115       | 366        | 15.41%     |  |  |
| Search Incident to Arrest                                                         | 325  | 359    | 402       | 1,086      | 45.73%     |  |  |
| Search w/consent                                                                  | 29   | 34     | 35        | 98         | 4.13%      |  |  |
| Search w/o Consent*                                                               | 30   | 53     | 35        | 118        | 4.97%      |  |  |
| Vehicle Inventory                                                                 | 2    | 0      | 1         | 3          | 0.13%      |  |  |
| Total                                                                             | 708  | 825    | 842       | 2,375      | 100.00%    |  |  |

| Types of Search Performed - Dispatched D  | Types of Search Performed - Dispatched Detentions |        |           |            |            |  |  |  |  |
|-------------------------------------------|---------------------------------------------------|--------|-----------|------------|------------|--|--|--|--|
| July 1 - September 30, 2017               |                                                   |        |           |            |            |  |  |  |  |
| STOP SEARCH DESCRIPTION                   | JULY                                              | AUGUST | SEPTEMBER | Total - Q3 | % of Total |  |  |  |  |
| Cursory/ Pat Search                       | 681                                               | 746    | 733       | 2,160      | 47.82%     |  |  |  |  |
| Search as a result of Probation or Parole | 70                                                | 95     | 56        | 221        | 4.89%      |  |  |  |  |
| Search Incident to Arrest                 | 629                                               | 632    | 609       | 1,870      | 41.40%     |  |  |  |  |
| Search w/consent                          | 46                                                | 49     | 62        | 157        | 3.48%      |  |  |  |  |
| Search w/o Consent*                       | 38                                                | 34     | 35        | 107        | 2.37%      |  |  |  |  |
| Vehicle Inventory                         | 1                                                 | 0      | 1         | 2          | 0.04%      |  |  |  |  |
| Total                                     | 1,465                                             | 1,556  | 1,496     | 4,517      | 100.00%    |  |  |  |  |