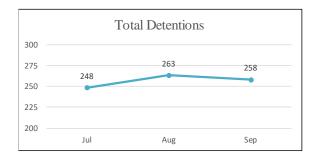

SEC. 96A.3.(a)(7) THE DATA FOR ENCOUNTERS REQUIRED TO BE REPORTED BY THIS SUBSECTION (a) SHALL BE REPORTED SEPARATELY FOR DETENTIONS AND TRAFFIC STOPS.

| OTAL ENCOUNTERS 41,213 Total Encounters     |        |        |           |        |                          |  |  |  |
|---------------------------------------------|--------|--------|-----------|--------|--------------------------|--|--|--|
| July 1 - September 30, 2017                 |        |        |           |        |                          |  |  |  |
| Encounters Description                      | JULY   | AUGUST | SEPTEMBER | Total  | % of Total<br>Encounters |  |  |  |
| <b>Detentions</b> - Self-Initiated Activity | 2,264  | 2,663  | 2,748     | 7,675  | 18.6%                    |  |  |  |
| <b>Detentions</b> - Dispatched Call         | 2,776  | 2,978  | 2,922     | 8,676  | 21.1%                    |  |  |  |
| Total Detentions                            | 5,040  | 5,641  | 5,670     | 16,351 | 39.7%                    |  |  |  |
| Traffic Stops - Self-Initiated Activity     | 8,036  | 8,179  | 7,401     | 23,616 | 57.3%                    |  |  |  |
| Traffic Stops - Dispatched Call             | 388    | 452    | 406       | 1,246  | 3.0%                     |  |  |  |
| Total Traffic Stops                         | 8,424  | 8,631  | 7,807     | 24,862 | 60.3%                    |  |  |  |
| Grand Total                                 | 13,464 | 14,272 | 13,477    | 41,213 | 100%                     |  |  |  |