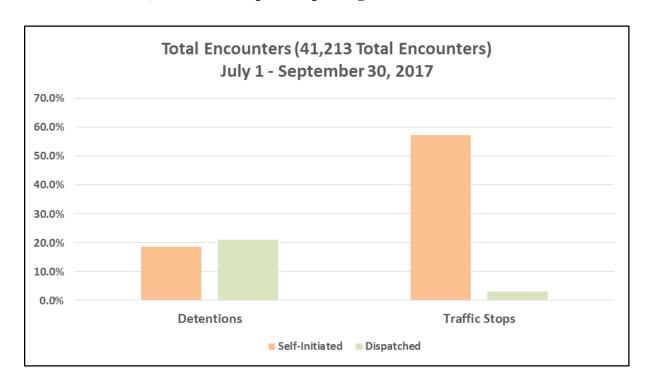

SEC. 96A.3.(a)(7) THE DATA FOR ENCOUNTERS REQUIRED TO BE REPORTED BY THIS SUBSECTION (a) SHALL BE REPORTED SEPARATELY FOR DETENTIONS AND TRAFFIC STOPS.

| OTAL ENCOUNTERS 41,213 Total Encounters     |        |        |           |        |                          |  |  |  |
|---------------------------------------------|--------|--------|-----------|--------|--------------------------|--|--|--|
| July 1 - September 30, 2017                 |        |        |           |        |                          |  |  |  |
| Encounters Description                      | JULY   | AUGUST | SEPTEMBER | Total  | % of Total<br>Encounters |  |  |  |
| <b>Detentions</b> - Self-Initiated Activity | 2,264  | 2,663  | 2,748     | 7,675  | 18.6%                    |  |  |  |
| <b>Detentions</b> - Dispatched Call         | 2,776  | 2,978  | 2,922     | 8,676  | 21.1%                    |  |  |  |
| Total Detentions                            | 5,040  | 5,641  | 5,670     | 16,351 | 39.7%                    |  |  |  |
| Traffic Stops - Self-Initiated Activity     | 8,036  | 8,179  | 7,401     | 23,616 | 57.3%                    |  |  |  |
| Traffic Stops - Dispatched Call             | 388    | 452    | 406       | 1,246  | 3.0%                     |  |  |  |
| Total Traffic Stops                         | 8,424  | 8,631  | 7,807     | 24,862 | 60.3%                    |  |  |  |
| Grand Total                                 | 13,464 | 14,272 | 13,477    | 41,213 | 100%                     |  |  |  |