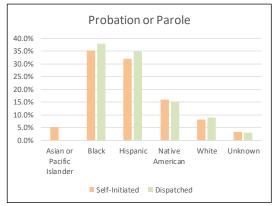

## SEC. 96A.3 (a) (5) TOTAL FOR EACH TYPE OF SEARCH PERFORMED BY RACE/ETHNICITY FOR DETENTIONS

### SEARCHES by Race/Ethnicity for Self-Initiated Detentions

| July 1 - September 30, 2017               |      |        |           |            |          |            |
|-------------------------------------------|------|--------|-----------|------------|----------|------------|
|                                           |      |        |           |            | % of     | % of Grand |
| DESCRIPTION                               | JULY | AUGUST | SEPTEMBER | Total - Q3 | Category | Total      |
| Cursory/ Pat Search                       | 202  | 248    | 254       | 704        | 100.0%   | 29.64%     |
| Asian or Pacific Islander                 | 8    | 4      | 14        | 26         | 3.7%     | 1.09%      |
| Black                                     | 64   | 74     | 70        | 208        | 29.5%    | 8.76%      |
| Hispanic                                  | 43   | 63     | 70        | 176        | 25.0%    | 7.41%      |
| Native American                           | 0    | 0      | 0         | 0          | 0.0%     | 0.00%      |
| White                                     | 80   | 97     | 78        | 255        | 36.2%    | 10.74%     |
| Unknown                                   | 7    | 10     | 22        | 39         | 5.5%     | 1.64%      |
| Search as a result of Probation or Parole | 120  | 131    | 115       | 366        | 100.0%   | 15.41%     |
| Asian or Pacific Islander                 | 6    | 10     | 7         | 23         | 6.3%     | 0.97%      |
| Black                                     | 58   | 54     | 45        | 157        | 42.9%    | 6.61%      |
| Hispanic                                  | 23   | 17     | 23        | 63         | 17.2%    | 2.65%      |
| Native American                           | 0    | 0      | 0         | 0          | 0.0%     | 0.00%      |
| White                                     | 30   | 44     | 32        | 106        | 29.0%    | 4.46%      |
| Unknown                                   | 3    | 6      | 8         | 17         | 4.6%     | 0.72%      |
| Search Incident to Arrest                 | 325  | 359    | 402       | 1,086      | 100.0%   | 45.73%     |
| Asian or Pacific Islander                 | 14   | 15     | 17        | 46         | 4.2%     | 1.94%      |
| Black                                     | 143  | 148    | 129       | 420        | 38.7%    | 17.68%     |
| Hispanic                                  | 50   | 69     | 83        | 202        | 18.6%    | 8.51%      |
| Native American                           | 1    | 3      | 2         | 6          | 0.6%     | 0.25%      |
| White                                     | 101  | 105    | 153       | 359        | 33.1%    | 15.12%     |
| Unknown                                   | 16   | 19     | 18        | 53         | 4.9%     | 2.23%      |
| Search w/consent                          | 29   | 34     | 35        | 98         | 100.0%   | 4.13%      |
| Asian or Pacific Islander                 | 2    | 7      | 2         | 11         | 11.2%    | 0.46%      |
| Black                                     | 7    | 9      | 14        | 30         | 30.6%    | 1.26%      |
| Hispanic                                  | 9    | 5      | 7         | 21         | 21.4%    | 0.88%      |
| Native American                           | 0    | 0      | 0         | 0          | 0.0%     | 0.00%      |
| White                                     | 9    | 13     | 8         | 30         | 30.6%    | 1.26%      |
| Unknown                                   | 2    | 0      | 4         | 6          | 6.1%     | 0.25%      |
| Search w/o Consent                        | 30   | 53     | 35        | 118        | 100.0%   | 4.97%      |
| Asian or Pacific Islander                 | 0    | 1      | 1         | 2          | 1.7%     | 0.08%      |
| Black                                     | 12   | 21     | 19        | 52         | 44.1%    | 2.19%      |
| Hispanic                                  | 3    | 18     | 3         | 24         | 20.3%    | 1.01%      |
| Native American                           | 0    | 0      | 0         | 0          | 0.0%     | 0.00%      |
| White                                     | 15   | 13     | 12        | 40         | 33.9%    | 1.68%      |
| Unknown                                   | 0    | 0      | 0         | 0          | 0.0%     | 0.00%      |
| Vehicle Inventory                         | 2    | 0      | 1         | 3          | 100.0%   | 0.13%      |
| Asian or Pacific Islander                 | 0    | 0      | 0         | 0          | 0.0%     | 0.00%      |
| Black                                     | 0    | 0      | 1         | 1          | 33.3%    | 0.04%      |
| Hispanic                                  | 2    | 0      | 0         | 2          | 66.7%    | 0.08%      |
| Native American                           | 0    | 0      | 0         | 0          | 0.0%     | 0.00%      |
| White                                     | 0    | 0      | 0         | 0          | 0.0%     | 0.00%      |
| Unknown                                   | 0    | 0      | 0         | 0          | 0.0%     | 0.00%      |
| Grand Total                               | 708  | 825    | 842       | 2,375      | -        | 100.00%    |

### TOTAL FOR EACH TYPE OF SEARCH PERFORMED BY RACE/ETHNICITY FOR DETENTIONS, Contd.

### SEARCHES by Race/Ethnicity for Dispatched Detentions July 1 - September 30, 2017 % of % of Grand **DESCRIPTION** JULY **AUGUST SEPTEMBER** Total - Q3 Category Total **Cursory/Pat Search** 681 746 733 2,160 100.0% 47.82% Asian or Pacific Islander 35 51 129 6.0% 2.86% 43 Black 233 15.30% 215 243 691 32.0% Hispanic 118 150 125 393 18.2% 8.70% Native American 5 0.2% 0.11% 2 1 2 White 271 261 277 809 37.5% 17.91% Unknown 40 40 53 133 6.2% 2.94% Search as a result of Probation or Parole 95 70 56 221 100.0% 4.89% Asian or Pacific Islander 3 2 1 6 2.7% 0.13% Black 25 46 21 92 41.6% 2.04% Hispanic 11 8 15 34 15.4% 0.75% Native American 0 0 0 0 0.0% 0.00% White 26 34 16 76 34.4% 1.68% Unknown 5 5 3 13 5.9% 0.29% Search Incident to Arrest 629 632 100.0% 41.40% 609 1,870 Asian or Pacific Islander 3.01% 57 41 38 136 7.3% Black 198 208 213 619 33.1% 13.70% 105 130 122 357 19.1% 7.90% Hispanic Native American 2 2 2 6 0.3% 0.13% White 233 215 205 653 34.9% 14.46% Unknown 34 36 29 99 5.3% 2.19% 49 100.0% Search w/consent 46 62 157 3.48% Asian or Pacific Islander 3 3 3 9 5.7% 0.20% Black 13 15 19 47 29.9% 1.04%