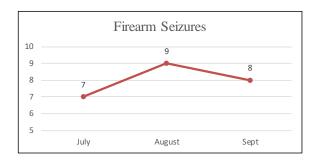

own Male          | 9     | 2.2%   |
| Unknown Race & Gender | 2     | 0.5%   |
| Total                 | 410   | 100.0% |

Note: Unknown indicates data not provided in incident report.



Note: Arrests totals do not include arrests at Airport.

Ingleside District (Company H) Arrests by Age July - September 2017

| Age      | Total | %    |
|----------|-------|------|
| Under 18 | 21    | 5%   |
| 18-29    | 149   | 36%  |
| 30-39    | 129   | 31%  |
| 40-49    | 54    | 13%  |
| 50-59    | 42    | 10%  |
| 60+      | 12    | 3%   |
| Unknown  | 3     | 1%   |
| Total    | 410   | 100% |



Note: Arrests totals do not include arrests at Airport.

# Ingleside District Shootings, Firearm Seizures, Homicides, Part 1 Violent Crimes, Detentions, and Traffic Stops July 1 – September 30, 2017













Taraval District (Company I) Uses of Force July - September 2017

| Uses of Force         | Total |
|-----------------------|-------|
| Pointing of Firearms  | 5     |
| Physical Control      | 16    |
| Strike by Object/Fist | 1     |
| Impact Weapon         | 1     |
| OC (Pepper Spray)     | 0     |
| ERIW                  | 0     |
| Firearm               | 0     |
| Other*                | 0     |
| Total Uses of Force   | 23    |
| Total Incidents       | 13    |

<sup>\*</sup>Other includes Handcuffing and Use of Spike Strips

| Time of Day/       |     |     |     |     |     |     |     | Grand |      |
|--------------------|-----|-----|-----|-----|-----|-----|-----|-------|------|
| Day of Week        | Sun | Mon | Tue | Wed | Thu | Fri | Sat | Total | %    |
| 0000-035