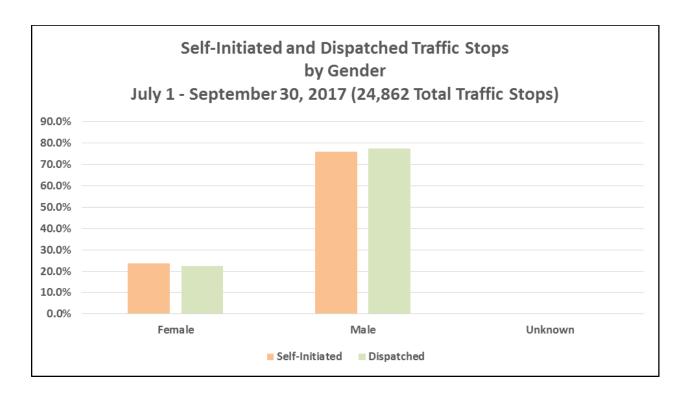

SEC. 96A.3.(a)(7) THE DATA FOR ENCOUNTERS REQUIRED TO BE REPORTED BY THIS SUBSECTION (a) SHALL BE REPORTED SEPARATELY FOR DETENTIONS AND TRAFFIC STOPS.

| OTAL ENCOUNTERS 41,213 Total Encounters     |        |        |           |        |                          |  |  |  |
|---------------------------------------------|--------|--------|-----------|--------|--------------------------|--|--|--|
| July 1 - September 30, 2017                 |        |        |           |        |                          |  |  |  |
| Encounters Description                      | JULY   | AUGUST | SEPTEMBER | Total  | % of Total<br>Encounters |  |  |  |
| <b>Detentions</b> - Self-Initiated Activity | 2,264  | 2,663  | 2,748     | 7,675  | 18.6%                    |  |  |  |
| <b>Detentions</b> - Dispatched Call         | 2,776  | 2,978  | 2,922     | 8,676  | 21.1%                    |  |  |  |
| Total Detentions                            | 5,040  | 5,641  | 5,670     | 16,351 | 39.7%                    |  |  |  |
| Traffic Stops - Self-Initiated Activity     | 8,036  | 8,179  | 7,401     | 23,616 | 57.3%                    |  |  |  |
| Traffic Stops - Dispatched Call             | 388    | 452    | 406       | 1,246  | 3.0%                     |  |  |  |
| Total Traffic Stops                         | 8,424  | 8,631  | 7,807     | 24,862 | 60.3%                    |  |  |  |
| Grand Total                                 | 13,464 | 14,272 | 13,477    | 41,213 | 100%                     |  |  |  |