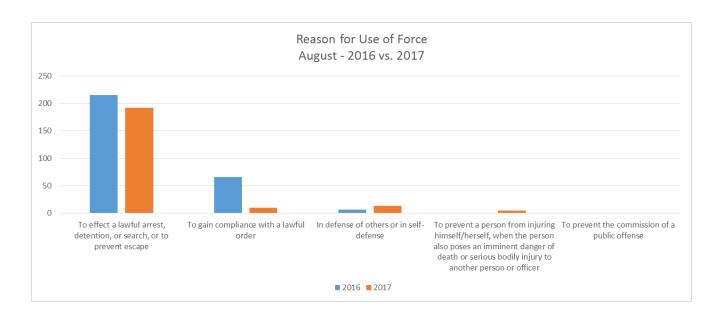

### **2017 QUARTER 3 DATA SUMMARY**

- Calls for Service: 193,735
- Calls resulting in Use of Force: 297 (0.15%)
- Suspects Observed and Reported to SFPD: 9,275
- Total Encounters: 41,213
  - Total Detentions: 16,351Total Traffic Stops: 24,862
- Total Uses of Force: 622
- 366 officers used force on 350 subjects resulting in a total of 622 uses of force.
- Total Arrests: 5,526
- Total Searches: 9,514 (23% of Total Encounters)
- Department of Police Accountability bias related complaints received: 7