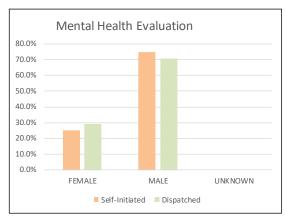

## SEC. 96A.3 (a) (5) TOTAL FOR EACH TYPE OF SEARCH PERFORMED BY GENDER FOR DETENTIONS

| SEARCHES by Gender for Self-Initiated D   | etentions |        |           |            | •             |                  |
|-------------------------------------------|-----------|--------|-----------|------------|---------------|------------------|
| July 1 - September 30, 2017               |           |        |           |            |               |                  |
| DESCRIPTION                               | July      | August | September | Total - Q3 | % of Category | % of Grand Total |
| Cursory/ Pat Search                       | 202       | 248    | 254       | 704        | 100.0%        | 29.642%          |
| FEMALE                                    | 13        | 24     | 26        | 63         | 8.9%          | 2.653%           |
| MALE                                      | 187       | 224    | 228       | 639        | 90.8%         | 26.905%          |
| UNKNOWN                                   | 2         | 0      | 0         | 2          | 0.3%          | 0.084%           |
| Search as a result of Probation or Parole | 120       | 131    | 115       | 366        | 100.0%        | 15.411%          |
| FEMALE                                    | 7         | 9      | 3         | 19         | 5.2%          | 0.800%           |
| MALE                                      | 113       | 122    | 112       | 347        | 94.8%         | 14.611%          |
| UNKNOWN                                   | 0         | 0      | 0         | 0          | 0.0%          | 0.000%           |
| Search Incident to Arrest                 | 325       | 359    | 402       | 1,086      | 100.0%        | 45.726%          |
| FEMALE                                    | 43        | 44     | 57        | 144        | 13.3%         | 6.063%           |
| MALE                                      | 281       | 311    | 342       | 934        | 86.0%         | 39.326%          |
| UNKNOWN                                   | 1         | 4      | 3         | 8          | 0.7%          | 0.337%           |
| Search w/consent                          | 29        | 34     | 35        | 98         | 100.0%        | 4.126%           |
| FEMALE                                    | 5         | 8      | 2         | 15         | 15.3%         | 0.632%           |
| MALE                                      | 24        | 26     | 33        | 83         | 84.7%         | 3.495%           |
| UNKNOWN                                   | 0         | 0      | 0         | 0          | 0.0%          | 0.000%           |
| Search w/o Consent                        | 30        | 53     | 35        | 118        | 100.0%        | 4.968%           |
| FEMALE                                    | 0         | 9      | 9         | 18         | 15.3%         | 0.758%           |
| MALE                                      | 30        | 44     | 26        | 100        | 84.7%         | 4.211%           |
| UNKNOWN                                   | 0         | 0      | 0         | 0          | 0.0%          | 0.000%           |
| Vehicle Inventory                         | 2         | 0      | 1         | 3          | 100.0%        | 0.126%           |
| FEMALE                                    | 1         | 0      | 0         | 1          | 33.3%         | 0.042%           |
| MALE                                      | 1         | 0      | 1         | 2          | 66.7%         | 0.084%           |
| UNKNOWN                                   | 0         | 0      | 0         | 0          | 0.0%          | 0.000%           |
| TOTAL                                     | 708       | 825    | 842       | 2,375      | -             | 100.000%         |