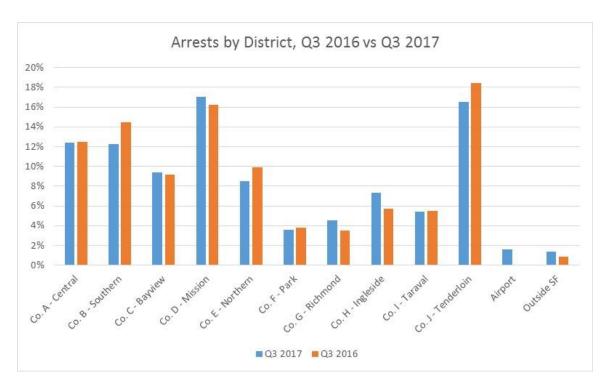

### SEARCHES by Race/Ethnicity for Self-Initiated Traffic Stops

| July 1 - September 30, 2017               |      |        |           |            |          |            |
|-------------------------------------------|------|--------|-----------|------------|----------|------------|
|                                           |      |        |           |            | % of     | % of Grand |
| DESCRIPTION                               | JULY | AUGUST | SEPTEMBER | Total - Q3 | Category | Total      |
| Cursory/ Pat Search                       | 154  | 151    | 141       | 446        | 100.0%   | 20.72%     |
| Asian or Pacific Islander                 | 5    | 10     | 7         | 22         | 4.9%     | 1.02%      |
| Black                                     | 68   | 74     | 64        | 206        | 46.2%    | 9.57%      |
| Hispanic                                  | 45   | 41     | 32        | 118        | 26.5%    | 5.48%      |
| Native American                           | 0    | 0      | 0         | 0          | 0.0%     | 0.00%      |
| White                                     | 25   | 20     | 32        | 77         | 17.3%    | 3.58%      |
| Unknown                                   | 11   | 6      | 6         | 23         | 5.2%     | 1.07%      |
| Search as a result of Probation or Parole | 226  | 216    | 237       | 679        | 100.0%   | 31.55%     |
| Asian or Pacific Islander                 | 13   | 8      | 10        | 31         | 4.6%     | 1.44%      |
| Black                                     | 144  | 133    | 140       | 417        | 61.4%    | 19.38%     |
| Hispanic                                  | 32   | 33     | 32        | 97         | 14.3%    | 4.51%      |
| Native American                           | 0    | 0      | 0         | 0          | 0.0%     | 0.00%      |
| White                                     | 32   | 30     | 45        | 107        | 15.8%    | 4.97%      |
| Unknown                                   | 5    | 12     | 10        | 27         | 4.0%     | 1.25%      |
| Search Incident to Arrest                 | 123  | 134    | 121       | 378        | 100.0%   | 17.57%     |
| Asian or Pacific Islander                 | 3    | 6      | 7         | 16         | 4.2%     | 0.74%      |
| Black                                     | 67   | 54     | 53        | 174        | 46.0%    | 8.09%      |
| Hispanic                                  | 17   | 37     | 20        | 74         | 19.6%    | 3.44%      |
| Native American                           | 0    | 0      | 0         | 0          | 0.0%     | 0.00%      |
| White                                     | 31   | 31     | 34        | 96         | 25.4%    | 4.46%      |
| Unknown                                   | 5    | 6      | 7         | 18         | 4.8%     | 0.84%      |
| Search w/consent                          | 54   | 40     | 61        | 155        | 100.0%   | 7.20%      |
| Asian or Pacific Islander                 | 7    | 3      | 6         | 16         | 10.3%    | 0.74%      |
| Black                                     | 22   | 21     | 32        | 75         | 48.4%    | 3.49%      |
| Hispanic                                  | 5    | 12     | 3         | 20         | 12.9%    | 0.93%      |
| Native American                           | 0    | 0      | 0         | 0          | 0.0%     | 0.00%      |
| White                                     | 16   | 2      | 14        | 32         | 20.6%    | 1.49%      |
| Unknown                                   | 4    | 2      | 6         | 12         | 7.7%     | 0.56%      |
| Search w/o Consent                        | 69   | 100    | 90        | 259        | 100.0%   | 12.04%     |
| Asian or Pacific Islander                 | 7    | 8      | 4         | 19         | 7.3%     | 0.88%      |
| Black                                     | 48   | 61     | 55        | 164        | 63.3%    | 7.62%      |
| Hispanic                                  | 6    | 19     | 13        | 38         | 14.7%    | 1.77%      |
| Native American                           | 1    | 0      | 0         | 1          | 0.4%     | 0.05%      |
| White                                     | 5    | 10     | 11        | 26         | 10.0%    | 1.21%      |
| Unknown                                   | 2    | 2      | 7         | 11         | 4.2%     | 0.51%      |
| Vehicle Inventory                         | 74   | 69     | 92        | 235        | 100.0%   | 10.92%     |
| Asian or Pacific Islander                 | 0    | 4      | 4         | 8          | 3.4%     | 0.37%      |
| Black                                     | 40   | 40     | 48        | 128        | 54.5%    | 5.95%      |
| Hispanic                                  | 16   | 11     | 24        | 51         | 21.7%    | 2.37%      |
| Native American                           | 0    | 0      | 0         | 0          | 0.0%     | 0.00%      |
| White                                     | 14   | 12     | 11        | 37         | 15.7%    | 1.72%      |
| Unknown                                   | 4    | 2      | 5         | 11         | 4.7%     | 0.51%      |
| Grand Total                               | 700  | 710    | 742       | 2,152      | -        | 100.00%    |