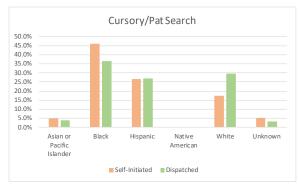

### SEARCHES by Race/Ethnicity for Self-Initiated Detentions

| July 1 - September 30, 2017               |      |        |           |            |          |            |
|-------------------------------------------|------|--------|-----------|------------|----------|------------|
|                                           |      |        |           |            | % of     | % of Grand |
| DESCRIPTION                               | JULY | AUGUST | SEPTEMBER | Total - Q3 | Category | Total      |
| Cursory/ Pat Search                       | 202  | 248    | 254       | 704        | 100.0%   | 29.64%     |
| Asian or Pacific Islander                 | 8    | 4      | 14        | 26         | 3.7%     | 1.09%      |
| Black                                     | 64   | 74     | 70        | 208        | 29.5%    | 8.76%      |
| Hispanic                                  | 43   | 63     | 70        | 176        | 25.0%    | 7.41%      |
| Native American                           | 0    | 0      | 0         | 0          | 0.0%     | 0.00%      |
| White                                     | 80   | 97     | 78        | 255        | 36.2%    | 10.74%     |
| Unknown                                   | 7    | 10     | 22        | 39         | 5.5%     | 1.64%      |
| Search as a result of Probation or Parole | 120  | 131    | 115       | 366        | 100.0%   | 15.41%     |
| Asian or Pacific Islander                 | 6    | 10     | 7         | 23         | 6.3%     | 0.97%      |
| Black                                     | 58   | 54     | 45        | 157        | 42.9%    | 6.61%      |
| Hispanic                                  | 23   | 17     | 23        | 63         | 17.2%    | 2.65%      |
| Native American                           | 0    | 0      | 0         | 0          | 0.0%     | 0.00%      |
| White                                     | 30   | 44     | 32        | 106        | 29.0%    | 4.46%      |
| Unknown                                   | 3    | 6      | 8         | 17         | 4.6%     | 0.72%      |
| Search Incident to Arrest                 | 325  | 359    | 402       | 1,086      | 100.0%   | 45.73%     |
| Asian or Pacific Islander                 | 14   | 15     | 17        | 46         | 4.2%     | 1.94%      |
| Black                                     | 143  | 148    | 129       | 420        | 38.7%    | 17.68%     |
| Hispanic                                  | 50   | 69     | 83        | 202        | 18.6%    | 8.51%      |
| Native American                           | 1    | 3      | 2         | 6          | 0.6%     | 0.25%      |
| White                                     | 101  | 105    | 153       | 359        | 33.1%    | 15.12%     |
| Unknown                                   | 16   | 19     | 18        | 53         | 4.9%     | 2.23%      |
| Search w/consent                          | 29   | 34     | 35        | 98         | 100.0%   | 4.13%      |
| Asian or Pacific Islander                 | 2    | 7      | 2         | 11         | 11.2%    | 0.46%      |
| Black                                     | 7    | 9      | 14        | 30         | 30.6%    | 1.26%      |
| Hispanic                                  | 9    | 5      | 7         | 21         | 21.4%    | 0.88%      |
| Native American                           | 0    | 0      | 0         | 0          | 0.0%     | 0.00%      |
| White                                     | 9    | 13     | 8         | 30         | 30.6%    | 1.26%      |
| Unknown                                   | 2    | 0      | 4         | 6          | 6.1%     | 0.25%      |
| Search w/o Consent                        | 30   | 53     | 35        | 118        | 100.0%   | 4.97%      |
| Asian or Pacific Islander                 | 0    | 1      | 1         | 2          | 1.7%     | 0.08%      |
| Black                                     | 12   | 21     | 19        | 52         | 44.1%    | 2.19%      |
| Hispanic                                  | 3    | 18     | 3         | 24         | 20.3%    | 1.01%      |
| Native American                           | 0    | 0      | 0         | 0          | 0.0%     | 0.00%      |
| White                                     | 15   | 13     | 12        | 40         | 33.9%    | 1.68%      |
| Unknown                                   | 0    | 0      | 0         | 0          | 0.0%     | 0.00%      |
| Vehicle Inventory                         | 2    | 0      | 1         | 3          | 100.0%   | 0.13%      |
| Asian or Pacific Islander                 | 0    | 0      | 0         | 0          | 0.0%     | 0.00%      |
| Black                                     | 0    | 0      | 1         | 1          | 33.3%    | 0.04%      |
| Hispanic                                  | 2    | 0      | 0         | 2          | 66.7%    | 0.08%      |
| Native American                           | 0    | 0      | 0         | 0          | 0.0%     | 0.00%      |
| White                                     | 0    | 0      | 0         | 0          | 0.0%     | 0.00%      |
| Unknown                                   | 0    | 0      | 0         | 0          | 0.0%     | 0.00%      |
| Grand Total                               | 708  | 825    | 842       | 2,375      | -        | 100.00%    |

### SEARCHES by Race/Ethnicity for Dispatched Detentions July 1 - September 30, 2017 % of % of Grand **DESCRIPTION** JULY **AUGUST SEPTEMBER** Total - Q3 Category Total **Cursory/Pat Search** 681 746 733 2,160 100.0% 47.82% Asian or Pacific Islander 35 51 129 6.0% 2.86% 43 Black 233 15.30% 215 243 691 32.0% Hispanic 118 150 125 393 18.2% 8.70% Native American 5 0.2% 0.11% 2 1 2 White 271 261 277 809 37.5% 17.91% Unknown 40 40 53 133 6.2% 2.94% Search as a result of Probation or Parole 95 70 56 221 100.0% 4.89% Asian or Pacific Islander 3 2 1 6 2.7% 0.13% Black 25 46 21 92 41.6% 2.04% Hispanic 11 8 15 34 15.4% 0.75% Native American 0 0 0 0 0.0% 0.00% White 26 34 16 76 34.4% 1.68% Unknown 5 5 3 13 5.9% 0.29% Search Incident to Arrest 629 632 100.0% 41.40% 609 1,870 Asian or Pacific Islander 3.01% 57 41 38 136 7.3% Black 198 208 213 619 33.1% 13.70% 105 130 122 357 19.1% 7.90% Hispanic Native American 2 2 2 6 0.3% 0.13% White 233 215 205 653 34.9% 14.46% Unknown 34 36 29 99 5.3% 2.19% 49 100.0% Search w/consent 46 62 157 3.48% Asian or Pacific Islander 3 3 3 9 5.7% 0.20% Black 13 15 19 47 29.9% 1.04%