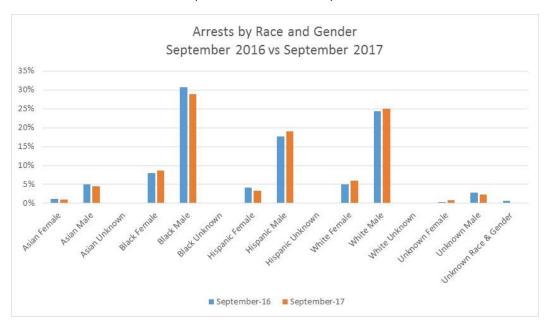

Black Unknown         | 1            | 1            | 0%       |
| Hispanic Female       | 76           | 58           | -24%     |
| Hispanic Male         | 324          | 334          | 3%       |
| Hispanic Unknown      | 0            | 1            | not cal  |
| White Female          | 92           | 105          | 14%      |
| White Male            | 447          | 437          | -2%      |
| White Unknown         | 0            | 1            | not cal  |
| Unknown Female        | 6            | 13           | 117%     |
| Unknown Male          | 51           | 42           | -18%     |
| Unknown Race & Gender | 12           | 4            | -67%     |
| Total                 | 1834         | 1751         | -5%      |

Note: Unknown indicates data not provided in incident report.



Note: Arrests totals do not include arrests at Airport.

Arrests by Age Q3 – 2016 vs. 2017

| Age      | Q3 2016 | Q3 2017 | % change |
|----------|---------|---------|----------|
| Under 18 | 169     | 242     | 43%      |
| 18-29    | 1901    | 1910    | 0%       |
| 30-39    | 1377    | 1683    | 22%      |
| 40-49    | 871     | 864     | -1%      |
| 50-59    | 616     | 586     | -5%      |
| 60+      | 181     | 214     | 18%      |
| Unknown  | 23      | 27      | 17%      |
| Total    | 5138    | 5526    | 8%       |

Note: Unknown indicates data not provided in incident report.



Note: Arrests totals do not include arrests at Airport.

Arrests by Age July – 2016 vs. 2017

| Age      | July-16 | July-17 | % change |
|----------|---------|---------|----------|
| Under 18 | 61