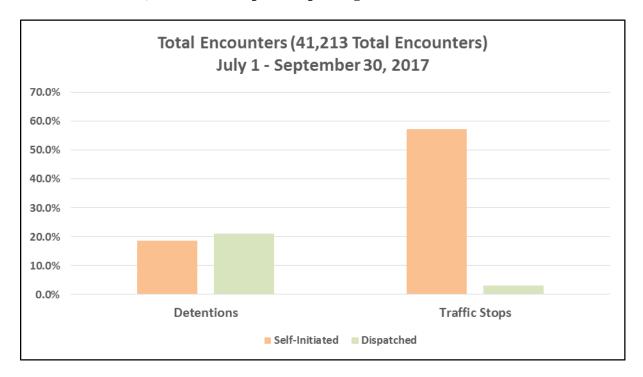

SEC. 96A.3.(a)(7) THE DATA FOR ENCOUNTERS REQUIRED TO BE REPORTED BY THIS SUBSECTION (a) SHALL BE REPORTED SEPARATELY FOR DETENTIONS AND TRAFFIC STOPS.

| OTAL ENCOUNTERS 41,213 Total Encounters     |        |        |           |        |                          |  |  |  |
|---------------------------------------------|--------|--------|-----------|--------|--------------------------|--|--|--|
| July 1 - September 30, 2017                 |        |        |           |        |                          |  |  |  |
| Encounters Description                      | JULY   | AUGUST | SEPTEMBER | Total  | % of Total<br>Encounters |  |  |  |
| <b>Detentions</b> - Self-Initiated Activity | 2,264  | 2,663  | 2,748     | 7,675  | 18.6%                    |  |  |  |
| <b>Detentions</b> - Dispatched Call         | 2,776  | 2,978  | 2,922     | 8,676  | 21.1%                    |  |  |  |
| Total Detentions                            | 5,040  | 5,641  | 5,670     | 16,351 | 39.7%                    |  |  |  |
| Traffic Stops - Self-Initiated Activity     | 8,036  | 8,179  | 7,401     | 23,616 | 57.3%                    |  |  |  |
| Traffic Stops - Dispatched Call             | 388    | 452    | 406       | 1,246  | 3.0%                     |  |  |  |
| Total Traffic Stops                         | 8,424  | 8,631  | 7,807     | 24,862 | 60.3%                    |  |  |  |
| Grand Total                                 | 13,464 | 14,272 | 13,477    | 41,213 | 100%                     |  |  |  |