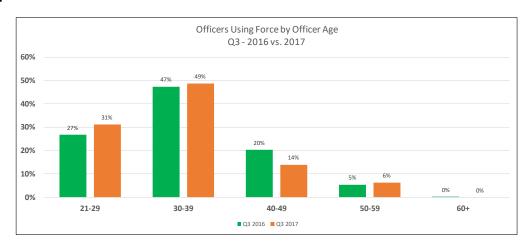

### **2017 QUARTER 3 DATA SUMMARY**

- Calls for Service: 193,735
- Calls resulting in Use of Force: 297 (0.15%)
- Suspects Observed and Reported to SFPD: 9,275
- Total Encounters: 41,213
  - Total Detentions: 16,351Total Traffic Stops: 24,862
- Total Uses of Force: 622
- 366 officers used force on 350 subjects resulting in a total of 622 uses of force.
- Total Arrests: 5,526
- Total Searches: 9,514 (23% of Total Encounters)
- Department of Police Accountability bias related complaints received: 7