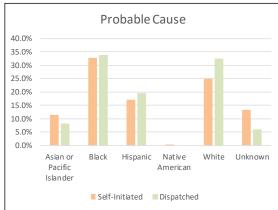

## SEC. 96A.3 (a) (5) TOTAL FOR EACH TYPE OF SEARCH PERFORMED BY RACE/ETHNICITY FOR DETENTIONS

### SEARCHES by Race/Ethnicity for Self-Initiated Detentions

| July 1 - September 30, 2017               |      |        |           |            |          |            |
|-------------------------------------------|------|--------|-----------|------------|----------|------------|
|                                           |      |        |           |            | % of     | % of Grand |
| DESCRIPTION                               | JULY | AUGUST | SEPTEMBER | Total - Q3 | Category | Total      |
| Cursory/ Pat Search                       | 202  | 248    | 254       | 704        | 100.0%   | 29.64%     |
| Asian or Pacific Islander                 | 8    | 4      | 14        | 26         | 3.7%     | 1.09%      |
| Black                                     | 64   | 74     | 70        | 208        | 29.5%    | 8.76%      |
| Hispanic                                  | 43   | 63     | 70        | 176        | 25.0%    | 7.41%      |
| Native American                           | 0    | 0      | 0         | 0          | 0.0%     | 0.00%      |
| White                                     | 80   | 97     | 78        | 255        | 36.2%    | 10.74%     |
| Unknown                                   | 7    | 10     | 22        | 39         | 5.5%     | 1.64%      |
| Search as a result of Probation or Parole | 120  | 131    | 115       | 366        | 100.0%   | 15.41%     |
| Asian or Pacific Islander                 | 6    | 10     | 7         | 23         | 6.3%     | 0.97%      |
| Black                                     | 58   | 54     | 45        | 157        | 42.9%    | 6.61%      |
| Hispanic                                  | 23   | 17     | 23        | 63         | 17.2%    | 2.65%      |
| Native American                           | 0    | 0      | 0         | 0          | 0.0%     | 0.00%      |
| White                                     | 30   | 44     | 32        | 106        | 29.0%    | 4.46%      |
| Unknown                                   | 3    | 6      | 8         | 17         | 4.6%     | 0.72%      |
| Search Incident to Arrest                 | 325  | 359    | 402       | 1,086      | 100.0%   | 45.73%     |
| Asian or Pacific Islander                 | 14   | 15     | 17        | 46         | 4.2%     | 1.94%      |
| Black                                     | 143  | 148    | 129       | 420        | 38.7%    | 17.68%     |
| Hispanic                                  | 50   | 69     | 83        | 202        | 18.6%    | 8.51%      |
| Native American                           | 1    | 3      | 2         | 6          | 0.6%     | 0.25%      |
| White                                     | 101  | 105    | 153       | 359        | 33.1%    | 15.12%     |
| Unknown                                   | 16   | 19     | 18        | 53         | 4.9%     | 2.23%      |
| Search w/consent                          | 29   | 34     | 35        | 98         | 100.0%   | 4.13%      |
| Asian or Pacific Islander                 | 2    | 7      | 2         | 11         | 11.2%    | 0.46%      |
| Black                                     | 7    | 9      | 14        | 30         | 30.6%    | 1.26%      |
| Hispanic                                  | 9    | 5      | 7         | 21         | 21.4%    | 0.88%      |
| Native American                           | 0    | 0      | 0         | 0          | 0.0%     | 0.00%      |
| White                                     | 9    | 13     | 8         | 30         | 30.6%    | 1.26%      |
| Unknown                                   | 2    | 0      | 4         | 6          | 6.1%     | 0.25%      |
| Search w/o Consent                        | 30   | 53     | 35        | 118        | 100.0%   | 4.97%      |
| Asian or Pacific Islander                 | 0    | 1      | 1         | 2          | 1.7%     | 0.08%      |
| Black                                     | 12   | 21     | 19        | 52         | 44.1%    | 2.19%      |
| Hispanic                                  | 3    | 18     | 3         | 24         | 20.3%    | 1.01%      |
| Native American                           | 0    | 0      | 0         | 0          | 0.0%     | 0.00%      |
| White                                     | 15   | 13     | 12        | 40         | 33.9%    | 1.68%      |
| Unknown                                   | 0    | 0      | 0         | 0          | 0.0%     | 0.00%      |
| Vehicle Inventory                         | 2    | 0      | 1         | 3          | 100.0%   | 0.13%      |
| Asian or Pacific Islander                 | 0    | 0      | 0         | 0          | 0.0%     | 0.00%      |
| Black                                     | 0    | 0      | 1         | 1          | 33.3%    | 0.04%      |
| Hispanic                                  | 2    | 0      | 0         | 2          | 66.7%    | 0.08%      |
| Native American                           | 0    | 0      | 0         | 0          | 0.0%     | 0.00%      |
| White                                     | 0    | 0      | 0         | 0          | 0.0%     | 0.00%      |
| Unknown                                   | 0    | 0      | 0         | 0          | 0.0%     | 0.00%      |
| Grand Total                               | 708  | 825    | 842       | 2,375      | -        | 100.00%    |

### TOTAL FOR EACH TYPE OF SEARCH PERFORMED BY RACE/ETHNICITY FOR DETENTIONS, Contd.

### SEARCHES by Race/Ethnicity for Dispatched Detentions July 1 - September 30, 2017 % of % of Grand **DESCRIPTION** JULY **AUGUST SEPTEMBER** Total - Q3 Category Total **Cursory/Pat Search** 681 746 733 2,160 100.0% 47.82% Asian or Pacific Islander 35 51 129 6.0% 2.86% 43 Black 233 15.30% 215 243 691 32.0% Hispanic 118 150 125 393 18.2% 8.70% Native American 5 0.2% 0.11% 2 1 2 White 271 261 277 809 37.5% 17.91% Unknown 40 40 53 133 6.2% 2.94% Search as a result of Probation or Parole 95 70 56 221 100.0% 4.89% Asian or Pacific Islander 3 2 1 6 2.7% 0.13% Black 25 46 21 92 41.6% 2.04% Hispanic 11 8 15 34 15.4% 0.75% Native American 0 0 0 0 0.0% 0.00% White 26 34 16 76 34.4% 1.68% Unknown 5 5 3 13 5.9% 0.29% Search Incident to Arrest 629 632 100.0% 41.40% 609 1,870 Asian or Pacific Islander 3.01% 57 41 38 136 7.3% Black 198 208 213 619 33.1% 13.70% 105 130 122 357 19.1% 7.90% Hispanic Native American 2 2 2 6 0.3% 0.13% White 233 215 205 653 34.9% 14.46% Unknown 34 36 29 99 5.3% 2.19% 49 100.0% Search w/consent 46 62 157 3.48% Asian or Pacific Islander 3 3 3 9 5.7% 0.20% Black 13 15 19 47 29.9% 1.04%