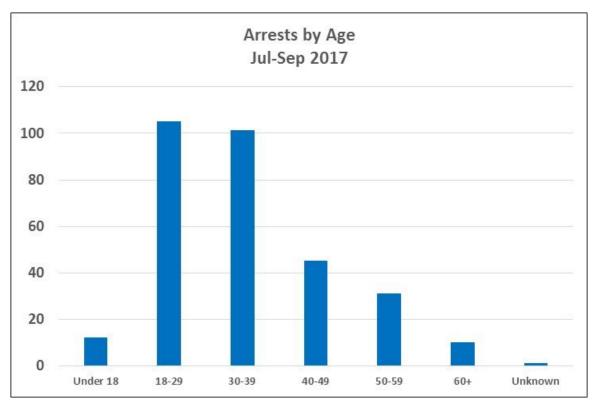

|
| Hispanic Male         | 43    | 14.1%  |
| Hispanic Unknown      | 0     | 0.0%   |
| White Female          | 22    | 7.2%   |
| White Male            | 106   | 34.8%  |
| White Unknown         | 0     | 0.0%   |
| Unknown Female        | 0     | 0.0%   |
| Unknown Male          | 11    | 3.6%   |
| Unknown Race & Gender | 1     | 0.3%   |
| Total                 | 305   | 100.0% |



Note: Arrests totals do not include arrests at Airport.

Taraval District
(Company I)
Arrests by Age
July - September 2017

| Age      | Total | %    |
|----------|-------|------|
| Under 18 | 12    | 4%   |
| 18-29    | 105   | 34%  |
| 30-39    | 101   | 33%  |
| 40-49    | 45    | 15%  |
| 50-59    | 31    | 10%  |
| 60+      | 10    | 3%   |
| Unknown  | 1     | 0%   |
| Total    | 305   | 100% |



Note: Arrests totals do not include arrests at Airport.

# Taraval District Shootings, Firearm Seizures, Homicides, Part 1 Violent Crimes, Detentions, and Traffic Stops July 1 – September 30, 2017













### Tenderloin District (Company J) Uses of Force July - September 2017

| Uses of Force         | Total |
|-----------------------|-------|
| Pointing of Firearms  | 11    |
| Physical Control      | 27    |
| Strike by Object/Fist | 9     |
| Impact Weapon         | 0     |
| OC (Pepper Spray)     | 0     |
| ERIW                  | 0     |
| Firearm               | 0     |
| Other*                | 0     |
| Total Uses of Force   | 47    |
| Total Incidents       | 30    |

<sup>\*</sup>Other includes Handcuffing and Use of Spike Strips

| Time of Day/       |     |     |     |