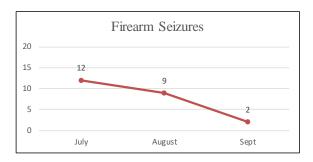

known Male          | 19    | 4.0%   |
| Unknown Race & Gender | 2     | 0.4%   |
| Total                 | 478   | 100.0% |

Note: Unknown indicates data not provided in incident report.



Note: Arrests totals do not include arrests at Airport.

Northern District
(Company E)
Arrests by Age
July - September 2017

| Age      | Total | %    |
|----------|-------|------|
| Under 18 | 16    | 3%   |
| 18-29    | 154   | 32%  |
| 30-39    | 179   | 37%  |
| 40-49    | 67    | 14%  |
| 50-59    | 38    | 8%   |
| 60+      | 21    | 4%   |
| Unknown  | 3     | 1%   |
| Total    | 478   | 100% |



Note: Arrests totals do not include arrests at Airport.

# Northern District Shootings, Firearm Seizures, Homicides, Part 1 Violent Crimes, Detentions, and Traffic Stops July 1 – September 30, 2017













Park District (Company F) Uses of Force July - September 2017

| Uses of Force         | Total |
|-----------------------|-------|
| Pointing of Firearms  | 18    |
| Physical Control      | 5     |
| Strike by Object/Fist | 0     |
| Impact Weapon         | 1     |
| OC (Pepper Spray)     | 0     |
| ERIW                  | 0     |
| Firearm               | 0     |
| Other*                | 1     |
| Total Uses of Force   | 25    |
| Total Incidents       | 9     |

<sup>\*</sup>Other includes Handcuffing and Use of Spike Strips

| Time of Day/       |     |     |     |     |     |     |     | Grand |      |
|--------------------|-----|-----|-----|-----|-----|-----|-----|-------|------|
| Day of Week        | Sun | Mon | Tue | Wed | Thu | Fri | Sat | Total | %    |
| 0000-0359