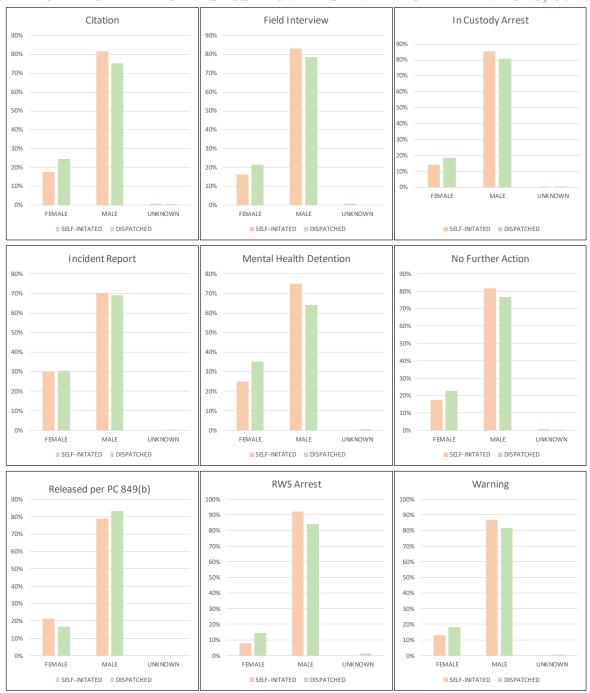

### SEC. 96A.3 (a) (2) DETENTIONS BY GENDER

| DETENTIONS by Gender - Self-Initiated July 1 - September 30, 2017 |       |        |           |            |            |  |  |
|-------------------------------------------------------------------|-------|--------|-----------|------------|------------|--|--|
| GENDER                                                            | JULY  | AUGUST | SEPTEMBER | Total - Q3 | % of Total |  |  |
| FEMALE                                                            | 379   | 414    | 457       | 1,250      | 16.3%      |  |  |
| MALE                                                              | 1,871 | 2,240  | 2,273     | 6,384      | 83.2%      |  |  |
| UNKNOWN                                                           | 14    | 9      | 18        | 41         | 0.5%       |  |  |
| Total                                                             | 2,264 | 2,663  | 2,748     | 7,675      | 100.0%     |  |  |

| DETENTIONS by Gender - Dispatched |       |        |           |            |            |  |  |
|-----------------------------------|-------|--------|-----------|------------|------------|--|--|
| July 1 - September 30, 2017       |       |        |           |            |            |  |  |
| GENDER                            | JULY  | AUGUST | SEPTEMBER | Total - Q3 | % of Total |  |  |
| FEMALE                            | 576   | 660    | 684       | 1,920      | 22.1%      |  |  |
| MALE                              | 2,185 | 2,310  | 2,222     | 6,717      | 77.4%      |  |  |
| UNKNOWN                           | 15    | 8      | 16        | 39         | 0.4%       |  |  |
| Total                             | 2,776 | 2,978  | 2,922     | 8,676      | 100.0%     |  |  |