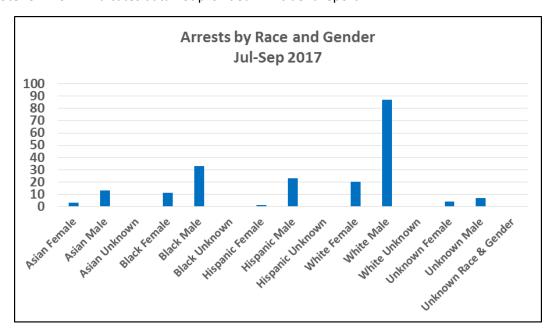

r
July - September 2017

| Race and Gender       | Total | %      |
|-----------------------|-------|--------|
| Asian Female          | 3     | 1.5%   |
| Asian Male            | 13    | 6.4%   |
| Asian Unknown         | 0     | 0.0%   |
| Black Female          | 11    | 5.4%   |
| Black Male            | 33    | 16.3%  |
| Black Unknown         | 0     | 0.0%   |
| Hispanic Female       | 1     | 0.5%   |
| Hispanic Male         | 23    | 11.4%  |
| Hispanic Unknown      | 0     | 0.0%   |
| White Female          | 20    | 9.9%   |
| White Male            | 87    | 43.1%  |
| White Unknown         | 0     | 0.0%   |
| Unknown Female        | 4     | 2.0%   |
| Unknown Male          | 7     | 3.5%   |
| Unknown Race & Gender | 0     | 0.0%   |
| Total                 | 202   | 100.0% |



Note: Arrests totals do not include arrests at Airport.

Park District
(Company F)
Arrests by Age
July - September 2017

| Age      | Total | %    |
|----------|-------|------|
| Under 18 | 9     | 4%   |
| 18-29    | 71    | 35%  |
| 30-39    | 55    | 27%  |
| 40-49    | 33    | 16%  |
| 50-59    | 26    | 13%  |
| 60+      | 7     | 3%   |
| Unknown  | 1     | 0%   |
| Total    | 202   | 100% |



Note: Arrests totals do not include arrests at Airport.

# Park District Shootings, Firearm Seizures, Homicides, Part 1 Violent Crimes, Detentions, and Traffic Stops July 1 – September 30, 2017













### Richmond District (Company G) Uses of Force July - September 2017

| Uses of Force         | Total |
|-----------------------|-------|
| Pointing of Firearms  | 16    |
| Physical Con