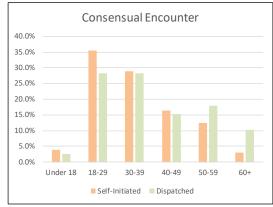

|
| 18-29                       | 31   | 50     | 31        | 112        | 34.8%            | 8.99%               |
| 30-39                       | 32   | 25     | 27        | 84         | 26.1%            | 6.74%               |
| 40-49                       | 12   | 16     | 24        | 52         | 16.1%            | 4.17%               |
| 50-59                       | 13   | 15     | 14        | 42         | 13.0%            | 3.37%               |
| 60+                         | 11   | 8      | 10        | 29         | 9.0%             | 2.33%               |
| TOTAL                       | 388  | 452    | 406       | 1,246      | -                | 100.00%             |

Note: Totals may not add up exactly due to rounding.

#### REASONS FOR TRAFFIC STOPS BY AGE, Contd.













SEC. 96A.3(d) REASONS FOR TRAFFIC STOPS BY GENDER

| REASONS by Gender for Self-Initiated Tr | affic Stops |        |           |            |          |            |
|-----------------------------------------|-------------|--------|-----------|------------|----------|------------|
| July 1 - September 30, 2017             |             |        |           |            |          |            |
|                                         |             |        |           |            | % of     | % of Grand |
| DESCRIPTION                             | JULY        | AUGUST | SEPTEMBER | Total - Q3 | Category | Total      |
| Consensual Encounter                    | 32          | 43     | 29        | 104        | 100.0%   | 0.440%     |
| FEMALE