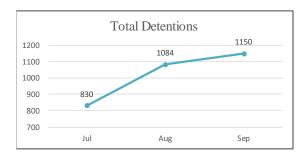

SEC. 96A.3.(a)(7) THE DATA FOR ENCOUNTERS REQUIRED TO BE REPORTED BY THIS SUBSECTION (a) SHALL BE REPORTED SEPARATELY FOR DETENTIONS AND TRAFFIC STOPS.

| OTAL ENCOUNTERS 41,213 Total Encounters     |        |        |           |        |                          |  |  |  |
|---------------------------------------------|--------|--------|-----------|--------|--------------------------|--|--|--|
| July 1 - September 30, 2017                 |        |        |           |        |                          |  |  |  |
| Encounters Description                      | JULY   | AUGUST | SEPTEMBER | Total  | % of Total<br>Encounters |  |  |  |
| <b>Detentions</b> - Self-Initiated Activity | 2,264  | 2,663  | 2,748     | 7,675  | 18.6%                    |  |  |  |
| <b>Detentions</b> - Dispatched Call         | 2,776  | 2,978  | 2,922     | 8,676  | 21.1%                    |  |  |  |
| Total Detentions                            | 5,040  | 5,641  | 5,670     | 16,351 | 39.7%                    |  |  |  |
| Traffic Stops - Self-Initiated Activity     | 8,036  | 8,179  | 7,401     | 23,616 | 57.3%                    |  |  |  |
| Traffic Stops - Dispatched Call             | 388    | 452    | 406       | 1,246  | 3.0%                     |  |  |  |
| Total Traffic Stops                         | 8,424  | 8,631  | 7,807     | 24,862 | 60.3%                    |  |  |  |
| Grand Total                                 | 13,464 | 14,272 | 13,477    | 41,213 | 100%                     |  |  |  |