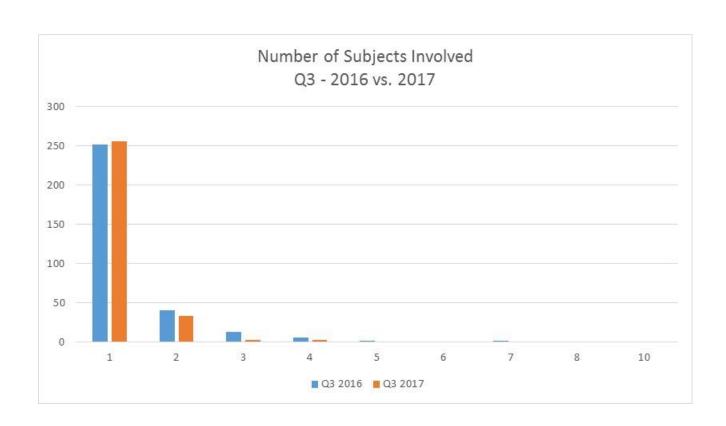

| 252      | 256                 | 1.6%     |
| 2                        | 41       | 33                  | -19.5%   |
| 3                        | 13       | 3                   | -76.9%   |
| 4                        | 6        | 3                   | -50.0%   |
| 5                        | 2        | 1                   | -50.0%   |
| 6                        | 1        | 0                   | -100.0%  |
| 7                        | 2        | 0                   | -100.0%  |
| 8                        | 0        | 1                   | not calc |
| 9                        | 0        | 0                   | not calc |
| 10                       | 1        | 0                   | -100.0%  |
| Total                    | 318      | 297                 | -6.6%    |



Uses of Force Incidents by

Number of Subjects Involved

July – 2016 vs. 2017

|                   | Number o |      |          |
|-------------------|----------|------|----------|
| Number of         | Jul      | Jul  |          |
| Subjects Involved | 2016     | 2017 | % Change |
| 1                 | 88       | 85   | -3.4%    |
| 2                 | 18       | 7    | -61.1%   |
| 3                 | 5        | 2    | -60.0%   |
| 4                 | 3        | 1    | -66.7%   |
| 7                 | 1        | 0    | -100.0%  |
| 10                | 1        | 0    | -100.0%  |
| Total             | 116      | 95   | 0.9%     |



Uses of Force Incidents by Number of Subjects Involved August – 2016 vs. 2017

|                   | Number of Incidents |      |          |
|-------------