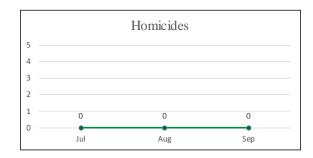

| 0.0%   |
| Unknown Female        | 4     | 0.6%   |
| Unknown Male          | 18    | 2.6%   |
| Unknown Race & Gender | 2     | 0.3%   |
| Total                 | 689   | 100.0% |



Note: Arrests totals do not include arrests at Airport.

Southern District
(Company B)
Arrests by Age
July - September 2017

| Age      | Total | %    |
|----------|-------|------|
| Under 18 | 16    | 2%   |
| 18-29    | 200   | 29%  |
| 30-39    | 232   | 34%  |
| 40-49    | 135   | 20%  |
| 50-59    | 78    | 11%  |
| 60+      | 24    | 3%   |
| Unknown  | 4     | 1%   |
| Total    | 689   | 100% |



Note: Arrests totals do not include arrests at Airport.

# Southern District Shootings, Firearm Seizures, Homicides, Part 1 Violent Crimes, Detentions, and Traffic Stops July 1 – September 30, 2017













Bayview District (Company C) Uses of Force July - September 2017

| Uses of Force         | Total |
|-----------------------|-------|
| Pointing of Firearms  | 76    |
| Physical Control      | 9     |
| Strike by Object/Fist | 4     |
| Impact Weapon         | 1     |
| OC (Pepper Spray)     | 1     |
| ERIW                  | 0     |
| Firearm               | 0     |
| Other*                | 0     |
| Total Uses of Force   | 91    |
| Total Incidents       | 29    |

<sup>\*</sup>Other includes Handcuffing and Use of Spike Strips

| Time of Day/       |     |     |     |     |     |     |     | Grand |      |
|--------------------|-----|-----|-----|-----|-----|-----|-----|-------|------|
| Day of Week        | Sun | Mon | Tue | Wed | Thu | Fri | Sat | Total | %    |
| 0000-0359