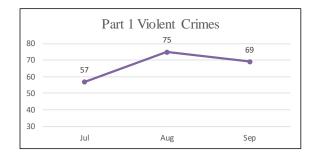

| 0.0%   |
| Unknown Female        | 1     | 0.2%   |
| Unknown Male          | 9     | 1.7%   |
| Unknown Race & Gender | 1     | 0.2%   |
| Total                 | 527   | 100.0% |



Note: Arrests totals do not include arrests at Airport.

Bayview District (Company C) Arrests by Age July - September 2017

| Age      | Total | %    |
|----------|-------|------|
| Under 18 | 39    | 7%   |
| 18-29    | 190   | 36%  |
| 30-39    | 138   | 26%  |
| 40-49    | 85    | 16%  |
| 50-59    | 54    | 10%  |
| 60+      | 19    | 4%   |
| Unknown  | 2     | 0%   |
| Total    | 527   | 100% |



Note: Arrests totals do not include arrests at Airport.

# Bayview District Shootings, Firearm Seizures, Homicides, Part 1 Violent Crimes, Detentions, and Traffic Stops July 1 – September 30, 2017













Mission District (Company D) Uses of Force July - September 2017

| Uses of Force         | Total |
|-----------------------|-------|
| Pointing of Firearms  | 84    |
| Physical Control      | 39    |
| Strike by Object/Fist | 11    |
| Impact Weapon         | 2     |
| OC (Pepper Spray)     | 0     |
| ERIW                  | 3     |
| Firearm               | 0     |
| Other*                | 0     |
| Total Uses of Force   | 139   |
| Total Incidents       | 64    |

<sup>\*</sup>Other includes Handcuffing and Use of Spike Strips

| Time of Day/       |     |     |     |     |     |     |     | Grand |      |
|--------------------|-----|-----|-----|-----|-----|-----|-----|-------|------|
| Day of Week        | Sun | Mon | Tue | Wed | Thu | Fri | Sat | Total | %    |
| 0000-0359