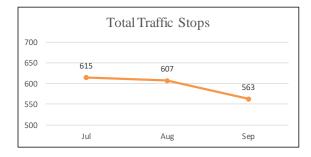

SEC. 96A.3.(a)(7) THE DATA FOR ENCOUNTERS REQUIRED TO BE REPORTED BY THIS SUBSECTION (a) SHALL BE REPORTED SEPARATELY FOR DETENTIONS AND TRAFFIC STOPS.

| OTAL ENCOUNTERS 41,213 Total Encounters     |        |        |           |        |                          |  |  |  |
|---------------------------------------------|--------|--------|-----------|--------|--------------------------|--|--|--|
| July 1 - September 30, 2017                 |        |        |           |        |                          |  |  |  |
| Encounters Description                      | JULY   | AUGUST | SEPTEMBER | Total  | % of Total<br>Encounters |  |  |  |
| <b>Detentions</b> - Self-Initiated Activity | 2,264  | 2,663  | 2,748     | 7,675  | 18.6%                    |  |  |  |
| <b>Detentions</b> - Dispatched Call         | 2,776  | 2,978  | 2,922     | 8,676  | 21.1%                    |  |  |  |
| Total Detentions                            | 5,040  | 5,641  | 5,670     | 16,351 | 39.7%                    |  |  |  |
| Traffic Stops - Self-Initiated Activity     | 8,036  | 8,179  | 7,401     | 23,616 | 57.3%                    |  |  |  |
| Traffic Stops - Dispatched Call             | 388    | 452    | 406       | 1,246  | 3.0%                     |  |  |  |
| Total Traffic Stops                         | 8,424  | 8,631  | 7,807     | 24,862 | 60.3%                    |  |  |  |
| Grand Total                                 | 13,464 | 14,272 | 13,477    | 41,213 | 100%                     |  |  |  |