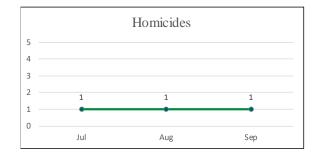

### **2017 Quarter 3 Summary Statistics by District**

### 2017 Quarter 3 Summary Statistics by District, continued