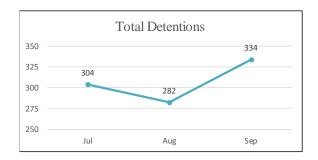

SEC. 96A.3.(a)(7) THE DATA FOR ENCOUNTERS REQUIRED TO BE REPORTED BY THIS SUBSECTION (a) SHALL BE REPORTED SEPARATELY FOR DETENTIONS AND TRAFFIC STOPS.

| OTAL ENCOUNTERS 41,213 Total Encounters     |        |        |           |        |                          |  |  |  |
|---------------------------------------------|--------|--------|-----------|--------|--------------------------|--|--|--|
| July 1 - September 30, 2017                 |        |        |           |        |                          |  |  |  |
| Encounters Description                      | JULY   | AUGUST | SEPTEMBER | Total  | % of Total<br>Encounters |  |  |  |
| <b>Detentions</b> - Self-Initiated Activity | 2,264  | 2,663  | 2,748     | 7,675  | 18.6%                    |  |  |  |
| <b>Detentions</b> - Dispatched Call         | 2,776  | 2,978  | 2,922     | 8,676  | 21.1%                    |  |  |  |
| Total Detentions                            | 5,040  | 5,641  | 5,670     | 16,351 | 39.7%                    |  |  |  |
| Traffic Stops - Self-Initiated Activity     | 8,036  | 8,179  | 7,401     | 23,616 | 57.3%                    |  |  |  |
| Traffic Stops - Dispatched Call             | 388    | 452    | 406       | 1,246  | 3.0%                     |  |  |  |
| Total Traffic Stops                         | 8,424  | 8,631  | 7,807     | 24,862 | 60.3%                    |  |  |  |
| Grand Total                                 | 13,464 | 14,272 | 13,477    | 41,213 | 100%                     |  |  |  |