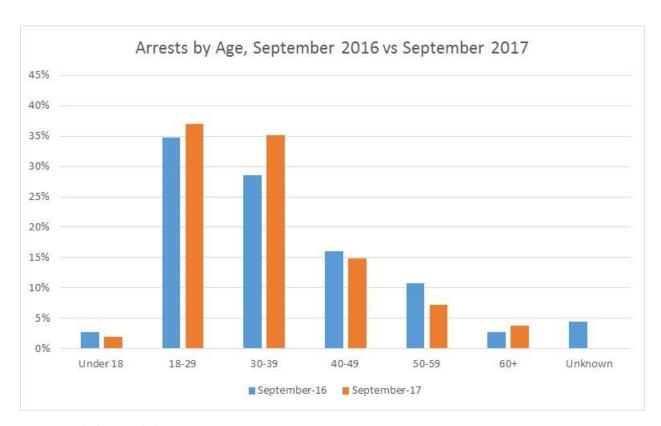

| 1918      | 12%      |

Note: Unknown indicates data not provided in incident report.



Note: Arrests totals do not include arrests at Airport.

Arrests by Age September – 2016 vs. 2017

| Age      | September-16 | September-17 | % change |
|----------|--------------|--------------|----------|
| Under 18 | 53           | 80           | 51%      |
| 18-29    | 700          | 574          | -18%     |
| 30-39    | 492          | 526          | 7%       |
| 40-49    | 298          | 294          | -1%      |
| 50-59    | 218          | 202          | -7%      |
| 60+      | 63           | 68           | 8%       |
| Unknown  | 10           | 7            | -30%     |
| Total    | 1834         | 1751         | -5%      |

Note: Unknown indicates data not provided in incident report.



Note: Arrests totals do not include arrests at Airport.

#### SEC. 96A.3 (f) DEPARTMENT OF PUBLIC ACCOUNTABILITY (DPA)

The Department is required to obtain information from the Department of Police Accountability (DPA), formerly the Office of Citizens Complaints, relating to the total number of complaints for the reporting period received by DPA that it characterizes as allegations of bias based on race or ethnicity, gender, or gender identity. The Department also is required to include in its report the total number of complaints DPA closed during the reporting period that were characterized as allegations of bias based on race or ethnicity, gender, or gender identity, as well as the total number of each type of disposition for such complaints.

Allegations of Bias based on race or eth