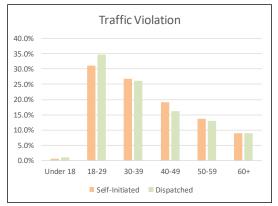

### **SEARCHES by Age for Self-Initiated Detentions** July 1 - September 30, 2017 % of % of Grand **DESCRIPTION** JULY **AUGUST** SEPTEMBER Total - Q3 Category Total Cursory/ Pat Search 202 248 254 704 100.0% 29.64% Under 18 17 7 3.7% 1.09% 2 26 18-29 97 10.78% 69 90 256 36.4% 30-39 45 53 75 173 24.6% 7.28% 40-49 40 39 47 126 17.9% 5.31% 50-59 23 33 44 100 14.2% 4.21% 60+ 8 8 7 23 3.3% 0.97% 120 131 Search as a result of Probation or Parole 115 100.0% 15.41% 366 Under 18 2 5 4 11 3.0% 0.46% 18-29 46 49 41 136 37.2% 5.73% 45 43 45 30-39 133 5.60% 36.3% 40-49 15 29 19 63 17.2% 2.65% 50-59 9 3 6 18 4.9% 0.76% 60+ 3 2 0 5 1.4% 0.21% Search Incident to Arrest 325 402 1,086 100.0% 45.73% 359 1.98% Under 18 19 16 12 47 4.3% 18-29 124 131 145 400 36.8% 16.84% 30-39 84 112 116 312 28.7% 13.14% 7.20% 40-49 54 40 77 171 15.7% 50-59 29 44 40 113 10.4% 4.76% 60+ 15 16 12 43 4.0% 1.81% 100.0% Search w/consent 29 34 35 98 4.13% Under 18 0 0 0 0 0.0% 0.00% 18-29 10 12 18 40 40.8% 1.68% 30-39 11 9 31 31.6% 1.31% 11 40-49 4 7 6 17 17.3% 0.72% 50-59 2 3 2 7 7.1% 0.29% 3 2 1 0 60+ 3.1% 0.13% 35 Search w/o Consent 30 53 118 100.0% 4.97% Under 18 2 1 2 5 4.2% 0.21% 47.5% 18-29 12 30 14 56 2.36% 30-39 8 10 7 25 21.2% 1.05% 40-49 3 6 6 15 12.7% 0.63% 50-59 3 4 4 11 9.3% 0.46% 60+ 2 2 2 6 5.1% 0.25% Vehicle Inventory 2 0 1 3 100.0% 0.13% Under 18 0 0 0 0 0.0% 0.00% 18-29 0 1 0 1 33.3% 0.04% 30-39 0 0 0 0 0.00% 0.0% 40-49 0 0 2 66.7% 0.08% 1 50-59 0 0 0 0 0.0% 0.00% 60+ 0 0 0 0 0.0% 0.00% 708 825 842

### **SEARCHES** by Age for Dispatched Detentions July 1 - September 30, 2017 % of % of Grand **DESCRIPTION** JULY **AUGUST** SEPTEMBER Total - Q3 Category **Total Cursory/Pat Search** 681 746 733 2,160 100.0% 47.82% Under 18 29 26 28 83 3.8% 1.84% 18-29 173 212 211 596 27.6% 13.19% 30-39 212 29.0% 201 214 627 13.88% 40-49 140 148 20.4% 9.76% 153 441 50-59 90 112 102 304 14.1% 6.73% 37 42 60+ 30 109 5.0% 2.41% 70 Search as a result of Probation or Parole 95 56 221 100.0% 4.89% Under 18 1 0 0 1 0.5% 0.02% 18-29 20 43 13 76 34.4% 1.68% 30-39 30 32 20 82 37.1% 1.82% 40-49 14 39 0.86% 11 14 17.6% 50-59 3 0.42% 8 8 19 8.6% 60+ 2 1 1 4 1.8% 0.09% Search Incident to Arrest 629 632 609 1,870 100.0% 41.40% Under 18 19 8 34 61 3.3% 1.35% 18-29 184 196 196 576 30.8% 12.75% 30-39 179 205 540 28.9% 11.95% 156 40-49 126 130 124 380 20.3% 8.41% 50-59 90 63 71 224 12.0% 4.96% 1.97% 60+ 31 30 28 89 4.8% Search w/consent 46 49 62 157 100.0% 3.48% 0 Under 18 1 1.3% 0.04% 1 2 18-29 18 14 18 50 31.8% 1.11% 30-39 16 21 1.13% 14 51 32.5% 40-49 6 11 8 25 15.9% 0.55% 2 50-59 6 11 19 12.1% 0.42% 4 6.4% 0.22% 60+ 3 3 10 Search w/o Consent 38 34 35 107 100.0% 2.37%