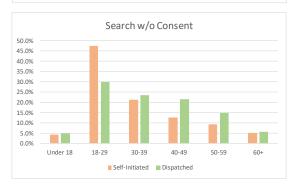

### **SEARCHES by Age for Self-Initiated Detentions** July 1 - September 30, 2017 % of % of Grand **DESCRIPTION** JULY **AUGUST** SEPTEMBER Total - Q3 Category Total Cursory/ Pat Search 202 248 254 704 100.0% 29.64% Under 18 17 7 3.7% 1.09% 2 26 18-29 97 10.78% 69 90 256 36.4% 30-39 45 53 75 173 24.6% 7.28% 40-49 40 39 47 126 17.9% 5.31% 50-59 23 33 44 100 14.2% 4.21% 60+ 8 8 7 23 3.3% 0.97% 120 131 Search as a result of Probation or Parole 115 100.0% 15.41% 366 Under 18 2 5 4 11 3.0% 0.46% 18-29 46 49 41 136 37.2% 5.73% 45 43 45 30-39 133 5.60% 36.3% 40-49 15 29 19 63 17.2% 2.65% 50-59 9 3 6 18 4.9% 0.76% 60+ 3 2 0 5 1.4% 0.21% Search Incident to Arrest 325 402 1,086 100.0% 45.73% 359 1.98% Under 18 19 16 12 47 4.3% 18-29 124 131 145 400 36.8% 16.84% 30-39 84 112 116 312 28.7% 13.14% 7.20% 40-49 54 40 77 171 15.7% 50-59 29 44 40 113 10.4% 4.76% 60+ 15 16 12 43 4.0% 1.81% 100.0% Search w/consent 29 34 35 98 4.13% Under 18 0 0 0 0 0.0% 0.00% 18-29 10 12 18 40 40.8% 1.68% 30-39 11 9 31 31.6% 1.31% 11 40-49 4 7 6 17 17.3% 0.72% 50-59 2 3 2 7 7.1% 0.29% 3 2 1 0 60+ 3.1% 0.13% 35 Search w/o Consent 30 53 118 100.0% 4.97% Under 18 2 1 2 5 4.2% 0.21% 47.5% 18-29 12 30 14 56 2.36% 30-39 8 10 7 25 21.2% 1.05% 40-49 3 6 6 15 12.7% 0.63% 50-59 3 4 4 11 9.3% 0.46% 60+ 2 2 2 6 5.1% 0.25% Vehicle Inventory 2 0 1 3 100.0% 0.13% Under 18 0 0 0 0 0.0% 0.00% 18-29 0 1 0 1 33.3% 0.04% 30-39 0 0 0 0 0.00% 0.0% 40-49 0 0 2 66.7% 0.08% 1 50-59 0 0 0 0 0.0% 0.00% 60+ 0 0 0 0 0.0% 0.00% 708 825 842

### **SEARCHES** by Age for Dispatched Detentions July 1 - September 30, 2017 % of % of Grand **DESCRIPTION** JULY **AUGUST** SEPTEMBER Total - Q3 Category **Total Cursory/Pat Search** 681 746 733 2,160 100.0% 47.82% Under 18 29 26 28 83 3.8% 1.84% 18-29 173 212 211 596 27.6% 13.19% 30-39 212 29.0% 201 214 627 13.88% 40-49 140 148 20.4% 9.76% 153 441 50-59 90 112 102 304 14.1% 6.73% 37 42 60+ 30 109 5.0% 2.41% 70 Search as a result of Probation or Parole 95 56 221 100.0% 4.89% Under 18 1 0 0 1 0.5% 0.02% 18-29 20 43 13 76 34.4% 1.68% 30-39 30 32 20 82 37.1% 1.82% 40-49 14 39 0.86% 11 14 17.6% 50-59 3 0.42% 8 8 19 8.6% 60+ 2 1 1 4 1.8% 0.09% Search Incident to Arrest 629 632 609 1,870 100.0% 41.40% Under 18 19 8 34 61 3.3% 1.35% 18-29 184 196 196 576 30.8% 12.75% 30-39 179 205 540 28.9% 11.95% 156 40-49 126 130 124 380 20.3% 8.41% 50-59 90 63 71 224 12.0% 4.96% 1.97% 60+ 31 30 28 89 4.8% Search w/consent 46 49 62 157 100.0% 3.48% 0 Under 18 1 1.3% 0.04% 1 2 18-29 18 14 18 50 31.8% 1.11% 30-39 16 21 1.13% 14 51 32.5% 40-49 6 11 8 25 15.9% 0.55% 2 50-59 6 11 19 12.1% 0.42% 4 6.4% 0.22% 60+ 3 3 10 Search w/o Consent 38 34 35 107 100.0% 2.37%