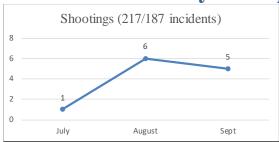

1%   |
| Unknown Female        | 5     | 0.5%   |
| Unknown Male          | 11    | 1.2%   |
| Unknown Race & Gender | 2     | 0.2%   |
| Total                 | 955   | 100.0% |



Note: Arrests totals do not include arrests at Airport.

Mission District (Company D) Arrests by Age July - September 2017

| Age      | Total | %    |
|----------|-------|------|
| Under 18 | 24    | 3%   |
| 18-29    | 384   | 40%  |
| 30-39    | 267   | 28%  |
| 40-49    | 138   | 14%  |
| 50-59    | 104   | 11%  |
| 60+      | 31    | 3%   |
| Unknown  | 7     | 1%   |
| Total    | 955   | 100% |



Note: Arrests totals do not include arrests at Airport.

### **Mission District**

Shootings, Firearm Seizures, Homicides, Part 1 Violent Crimes, Detentions, and Traffic Stops

**July 1 – September 30, 2017** 













### Northern District (Company E) Uses of Force July - September 2017

| Uses of Force         | Total |
|-----------------------|-------|
| Pointing of Firearms  | 42    |
| Physical Control      | 12    |
| Strike by Object/Fist | 2     |
| Impact Weapon         | 1     |
| OC (Pepper Spray)     | 0     |
| ERIW                  | 0     |
| Firearm               | 0     |
| Other*                | 0     |
| Total Uses of Force   | 57    |
| Total Incidents       | 27    |

<sup>\*</sup>Other includes Handcuffing and Use of Spike Strips

| Time of Day/       |     |     |     |     |     |     |     | Grand |      |
|--------------------|-----|-----|-----|-----|-----|-----|-----|-------|------|
| Day of Week        | Sun | Mon | Tue | Wed | Thu | Fri | Sat | Total | %    |
| 0