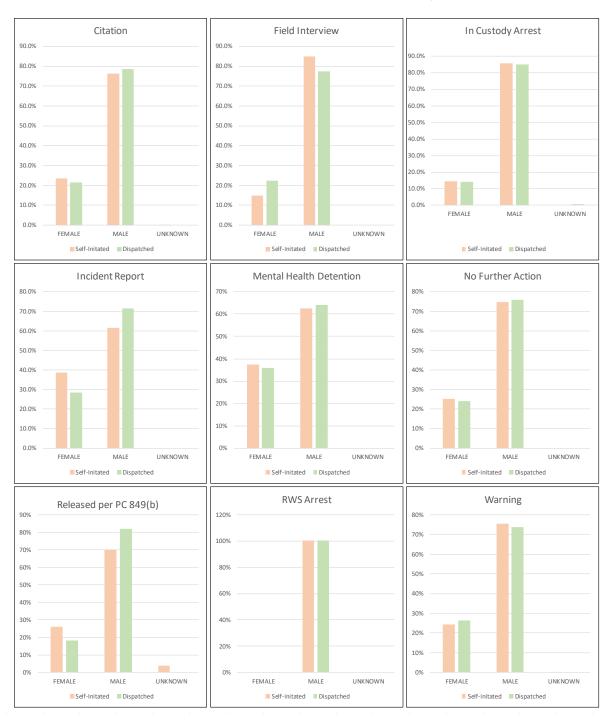

### SEC. 96A.3 (a) (2) DETENTIONS BY GENDER

| DETENTIONS by Gender - Self-Initiated July 1 - September 30, 2017 |       |        |           |            |            |  |  |
|-------------------------------------------------------------------|-------|--------|-----------|------------|------------|--|--|
| GENDER                                                            | JULY  | AUGUST | SEPTEMBER | Total - Q3 | % of Total |  |  |
| FEMALE                                                            | 379   | 414    | 457       | 1,250      | 16.3%      |  |  |
| MALE                                                              | 1,871 | 2,240  | 2,273     | 6,384      | 83.2%      |  |  |
| UNKNOWN                                                           | 14    | 9      | 18        | 41         | 0.5%       |  |  |
| Total                                                             | 2,264 | 2,663  | 2,748     | 7,675      | 100.0%     |  |  |

| DETENTIONS by Gender - Dispatched |       |        |           |            |            |  |  |
|-----------------------------------|-------|--------|-----------|------------|------------|--|--|
| July 1 - September 30, 2017       |       |        |           |            |            |  |  |
| GENDER                            | JULY  | AUGUST | SEPTEMBER | Total - Q3 | % of Total |  |  |
| FEMALE                            | 576   | 660    | 684       | 1,920      | 22.1%      |  |  |
| MALE                              | 2,185 | 2,310  | 2,222     | 6,717      | 77.4%      |  |  |
| UNKNOWN                           | 15    | 8      | 16        | 39         | 0.4%       |  |  |
| Total                             | 2,776 | 2,978  | 2,922     | 8,676      | 100.0%     |  |  |