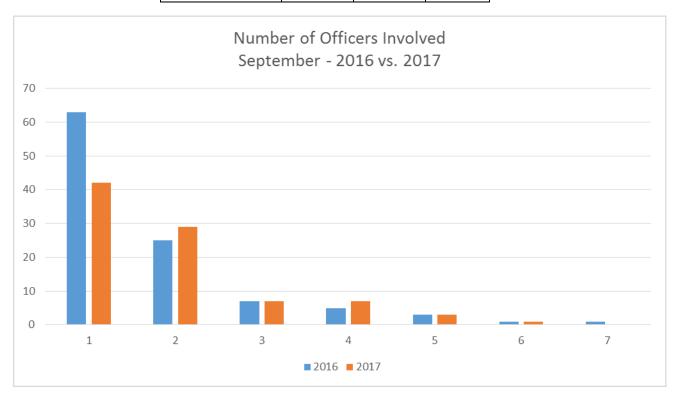

| 8                 | 3        | 0    | -100.0%  |
| Total             | 97       | 113  | 16.5%    |



Uses of Force Incidents by Number of Officers Involved September – 2016 vs. 2017

|                   | Number o |      |          |
|-------------------|----------|------|----------|
| Number of         | Sep      | Sep  |          |
| Officers Involved | 2016     | 2017 | % Change |
| 1                 | 63       | 42   | -33.3%   |
| 2                 | 25       | 29   | 16.0%    |
| 3                 | 7        | 7    | 0.0%     |
| 4                 | 5        | 7    | 40.0%    |
| 5                 | 3        | 3    | 0.0%     |
| 6                 | 1        | 1    | 0.0%     |
| 7                 | 1        | 0    | -100.0%  |
| Total             | 105      | 89   | -15.2%   |



Uses of Force Incidents by Number of Subjects Involved July - September: 2016 vs. 2017

|                          | Number o | Number of Incidents |          |
|--------------------------|----------|---------------------|----------|
| Number of                |          |                     |          |
| <b>Subjects Involved</b> | Q3 2016  | Q3 2017             | % Change |
| 1                        | 252      | 256                 | 1.6%     |
| 2                        | 41       | 33                  | -19.5%   |
| 3                        | 13       | 3                   | -76.9%   |
| 4                        | 6        | 3                   | -50.0%   |
| 5                        | 2        | 1                   | -50.0%   |
| 6                        | 1        | 0