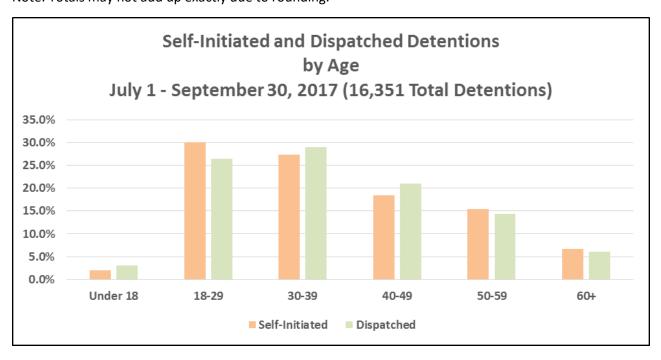

SEC. 96A.3 (a) (2) DETENTIONS BY AGE

| DETENTIONS by Age - Self-Initiated |       |        |           |            |            |  |  |  |
|------------------------------------|-------|--------|-----------|------------|------------|--|--|--|
| July 1 - September 30, 2017        |       |        |           |            |            |  |  |  |
| AGE                                | JULY  | AUGUST | SEPTEMBER | Total - Q3 | % of Total |  |  |  |
| Under 18                           | 61    | 56     | 41        | 158        | 2.1%       |  |  |  |
| 18-29                              | 669   | 830    | 806       | 2,305      | 30.0%      |  |  |  |
| 30-39                              | 624   | 730    | 748       | 2,102      | 27.4%      |  |  |  |
| 40-49                              | 403   | 451    | 566       | 1,420      | 18.5%      |  |  |  |
| 50-59                              | 345   | 423    | 413       | 1,181      | 15.4%      |  |  |  |
| 60+                                | 162   | 173    | 174       | 509        | 6.6%       |  |  |  |
| Total                              | 2,264 | 2,663  | 2,748     | 7,675      | 100.0%     |  |  |  |

| DETENTIONS by Age - Dispatched |       |        |           |            |            |  |  |
|--------------------------------|-------|--------|-----------|------------|------------|--|--|
| July 1 - September 30, 2017    |       |        |           |            |            |  |  |
| AGE                            | JULY  | AUGUST | SEPTEMBER | Total - Q3 | % of Total |  |  |
| Under 18                       | 81    | 77     | 106       | 264        | 3.0%       |  |  |
| 18-29                          | 702   | 826    | 768       | 2,296      | 26.5%      |  |  |
| 30-39                          | 806   | 870    | 842       | 2,518      | 29.0%      |  |  |
| 40-49                          | 591   | 620    | 617       | 1,828      | 21.1%      |  |  |
| 50-59                          | 413   | 411    | 421       | 1,245      | 14.3%      |  |  |
| 60+                            | 183   | 174    | 168       | 525        | 6.1%       |  |  |
| Total                          | 2,776 | 2,978  | 2,922     | 8,676      | 100.0%     |  |  |