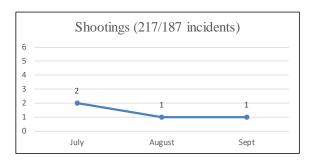

| 0     | 0.0%   |
| Unknown Female        | 4     | 2.0%   |
| Unknown Male          | 7     | 3.5%   |
| Unknown Race & Gender | 0     | 0.0%   |
| Total                 | 202   | 100.0% |



Note: Arrests totals do not include arrests at Airport.

Park District
(Company F)
Arrests by Age
July - September 2017

| Age      | Total | %    |
|----------|-------|------|
| Under 18 | 9     | 4%   |
| 18-29    | 71    | 35%  |
| 30-39    | 55    | 27%  |
| 40-49    | 33    | 16%  |
| 50-59    | 26    | 13%  |
| 60+      | 7     | 3%   |
| Unknown  | 1     | 0%   |
| Total    | 202   | 100% |



Note: Arrests totals do not include arrests at Airport.

# Park District Shootings, Firearm Seizures, Homicides, Part 1 Violent Crimes, Detentions, and Traffic Stops July 1 – September 30, 2017













### Richmond District (Company G) Uses of Force July - September 2017

| Uses of Force         | Total |
|-----------------------|-------|
| Pointing of Firearms  | 16    |
| Physical Control      | 9     |
| Strike by Object/Fist | 2     |
| Impact Weapon         | 0     |
| OC (Pepper Spray)     | 1     |
| ERIW                  | 0     |
| Firearm               | 0     |
| Other*                | 0     |
| Total Uses of Force   | 28    |
| Total Incidents       | 14    |

<sup>\*</sup>Other includes Handcuffing and Use of Spike Strips

| Time of Day/       |     |     |     |     |            |     |            | Grand |      |
|--------------------|-----|-----|-----|-----|------------|-----|------------|-------|------|
| Day of Week        | Sun | Mon | Tue | Wed | Thu