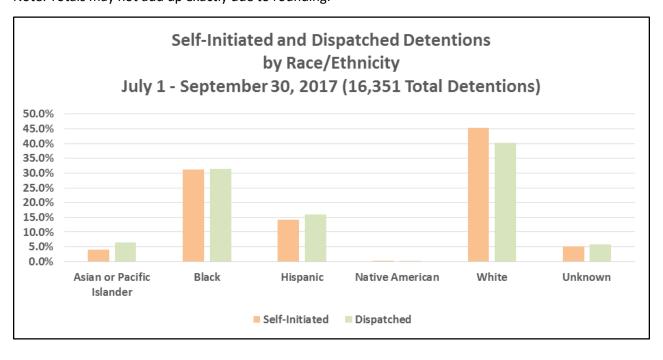

### SEC. 96A.3 (a) (2) DETENTIONS BY RACE/ETHNICITY

| DETENTIONS by Race/Ethnicity - Self-Initiated July 1 - September 30, 2017 |       |       |       |       |        |  |  |
|---------------------------------------------------------------------------|-------|-------|-------|-------|--------|--|--|
| RACE JULY AUGUST SEPTEMBER Total - Q3 % of Total                          |       |       |       |       |        |  |  |
| Asian or Pacific Islander                                                 | 75    | 107   | 121   | 303   | 3.9%   |  |  |
| Black                                                                     | 737   | 854   | 803   | 2,394 | 31.2%  |  |  |
| Hispanic                                                                  | 323   | 361   | 407   | 1,091 | 14.2%  |  |  |
| Native American                                                           | 3     | 12    | 10    | 25    | 0.3%   |  |  |
| White                                                                     | 1,029 | 1,203 | 1,243 | 3,475 | 45.3%  |  |  |
| Unknown                                                                   | 97    | 126   | 164   | 387   | 5.0%   |  |  |
| Total                                                                     | 2,264 | 2,663 | 2,748 | 7,675 | 100.0% |  |  |

| DETENTIONS by Race/Ethnicity - Dispatched |       |        |           |            |            |  |  |  |
|-------------------------------------------|-------|--------|-----------|------------|------------|--|--|--|
| July 1 - September 30, 2017               |       |        |           |            |            |  |  |  |
| RACE                                      | JULY  | AUGUST | SEPTEMBER | Total - Q3 | % of Total |  |  |  |
| Asian or Pacific Islander                 | 184   | 191    | 187       | 562        | 6.5%       |  |  |  |
| Black                                     | 893   | 941    | 890       | 2,724      | 31.4%      |  |  |  |
| Hispanic                                  | 396   | 492    | 489       | 1,377      | 15.9%      |  |  |  |
| Native American                           | 6     | 9      | 7         | 22         | 0.3%       |  |  |  |
| White                                     | 1,136 | 1,193  | 1,159     | 3,488      | 40.2%      |  |  |  |
| Unknown                                   | 161   | 152    | 190       | 503        | 5.8%       |  |  |  |
| Total                                     | 2,776 | 2,978  | 2,922     | 8,676      | 100.0%     |  |  |  |