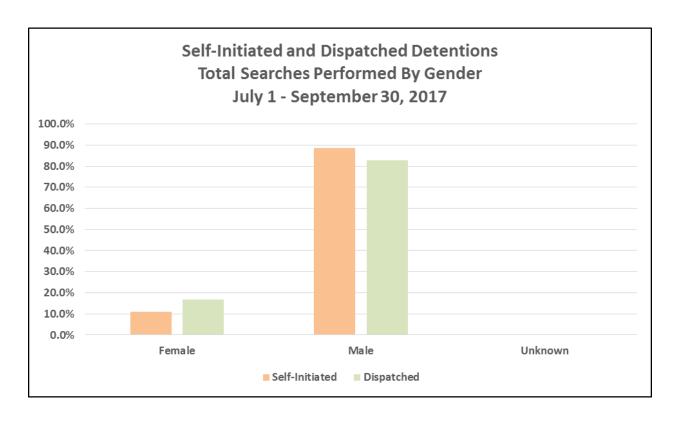

### SEC. 96A.3 (a) (3) TOTAL SEARCHES PERFORMED BY GENDER FOR DETENTIONS

**Total Searches Performed By Gender For Self-Initiated Detentions** July 1 - September 30, 2017 **GENDER** JULY **AUGUST SEPTEMBER** Total - Q3 % of Total **FEMALE** 69 94 260 10.9% 97 MALE 636 727 742 2,105 88.6% UNKNOWN 3 4 3 10 0.4%

825

842

2,375

100.0%

| <b>Total Searches Perform</b> | Total Searches Performed By Gender For Dispatched Detentions |                                             |       |       |        |  |  |  |  |  |
|-------------------------------|--------------------------------------------------------------|---------------------------------------------|-------|-------|--------|--|--|--|--|--|
| July 1 - September 30, 2017   |                                                              |                                             |       |       |        |  |  |  |  |  |
|                               |                                                              |                                             |       |       |        |  |  |  |  |  |
| GENDER                        | JULY                                                         | JULY AUGUST SEPTEMBER Total - Q3 % of Total |       |       |        |  |  |  |  |  |
| FEMALE                        | 226                                                          | 271                                         | 265   | 762   | 16.9%  |  |  |  |  |  |
| MALE                          | 1,231                                                        | 1,279                                       | 1,225 | 3,735 | 82.7%  |  |  |  |  |  |
| UNKNOWN                       | 8                                                            | 6                                           | 6     | 20    | 0.4%   |  |  |  |  |  |
| Total                         | 1,465                                                        | 1,556                                       | 1,496 | 4,517 | 100.0% |  |  |  |  |  |