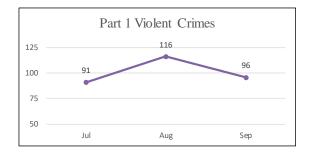

| Unknown Female        | 5     | 0.5%   |
| Unknown Male          | 11    | 1.2%   |
| Unknown Race & Gender | 2     | 0.2%   |
| Total                 | 955   | 100.0% |



Note: Arrests totals do not include arrests at Airport.

Mission District (Company D) Arrests by Age July - September 2017

| Age      | Total | %    |
|----------|-------|------|
| Under 18 | 24    | 3%   |
| 18-29    | 384   | 40%  |
| 30-39    | 267   | 28%  |
| 40-49    | 138   | 14%  |
| 50-59    | 104   | 11%  |
| 60+      | 31    | 3%   |
| Unknown  | 7     | 1%   |
| Total    | 955   | 100% |



Note: Arrests totals do not include arrests at Airport.

### **Mission District**

Shootings, Firearm Seizures, Homicides, Part 1 Violent Crimes, Detentions, and Traffic Stops

**July 1 – September 30, 2017** 













### Northern District (Company E) Uses of Force July - September 2017

| Uses of Force         | Total |
|-----------------------|-------|
| Pointing of Firearms  | 42    |
| Physical Control      | 12    |
| Strike by Object/Fist | 2     |
| Impact Weapon         | 1     |
| OC (Pepper Spray)     | 0     |
| ERIW                  | 0     |
| Firearm               | 0     |
| Other*                | 0     |
| Total Uses of Force   | 57    |
| Total Incidents       | 27    |

<sup>\*</sup>Other includes Handcuffing and Use of Spike Strips

| Time of Day/       |     |     |     |     |     |     |     | Grand |      |
|--------------------|-----|-----|-----|-----|-----|-----|-----|-------|------|
| Day of Week        | Sun | Mon | Tue | Wed | Thu | Fri | Sat | Total | %    |
| 0000-03