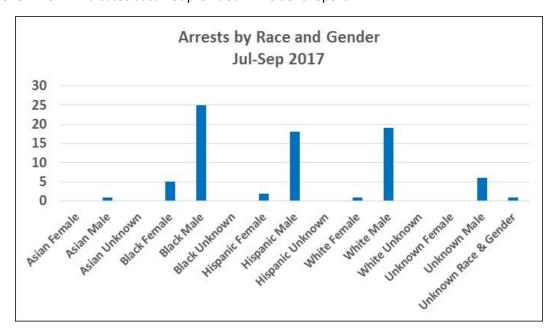

|
|-----------------------|-------|--------|
| Asian Female          | 3     | 0.3%   |
| Asian Male            | 20    | 2.2%   |
| Asian Unknown         | 0     | 0.0%   |
| Black Female          | 92    | 9.9%   |
| Black Male            | 341   | 36.7%  |
| Black Unknown         | 1     | 0.1%   |
| Hispanic Female       | 13    | 1.4%   |
| Hispanic Male         | 162   | 17.5%  |
| Hispanic Unknown      | 0     | 0.0%   |
| White Female          | 55    | 5.9%   |
| White Male            | 209   | 22.5%  |
| White Unknown         | 1     | 0.1%   |
| Unknown Female        | 2     | 0.2%   |
| Unknown Male          | 22    | 2.4%   |
| Unknown Race & Gender | 7     | 0.8%   |
| Total                 | 928   | 100.0% |

Note: Unknown indicates data not provided in incident report.



Note: Arrests totals do not include arrests at Airport.

Tenderloin District
(Company J)
Arrests Age
July - September 2017

| Age      | Total | %    |
|----------|-------|------|
| Under 18 | 55    | 6%   |
| 18-29    | 287   | 31%  |
| 30-39    | 272   | 29%  |
| 40-49    | 139   | 15%  |
| 50-59    | 119   | 13%  |
| 60+      | 50    | 5%   |
| Unknown  | 6     | 1%   |
| Total    | 928   | 100% |



Note: Arrests totals do not include arrests at Airport.

# Tenderloin District Shootings, Firearm Seizures, Homicides, Part 1 Violent Crimes, Detentions, and Traffic Stops July 1 – September 30, 2017













Airport Uses of Force July - September 2017

| Uses of Force         | Total |
|-----------------------|-------|
| Pointing of Firearms  | 0     |
| Physical Control      | 6