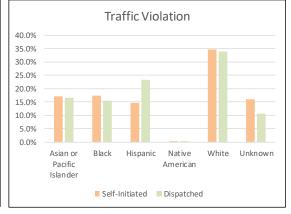

SEC. 96A.3.(a)(7) THE DATA FOR ENCOUNTERS REQUIRED TO BE REPORTED BY THIS SUBSECTION (a) SHALL BE REPORTED SEPARATELY FOR DETENTIONS AND TRAFFIC STOPS.

| OTAL ENCOUNTERS 41,213 Total Encounters     |        |        |           |        |                          |  |  |  |
|---------------------------------------------|--------|--------|-----------|--------|--------------------------|--|--|--|
| July 1 - September 30, 2017                 |        |        |           |        |                          |  |  |  |
| Encounters Description                      | JULY   | AUGUST | SEPTEMBER | Total  | % of Total<br>Encounters |  |  |  |
| <b>Detentions</b> - Self-Initiated Activity | 2,264  | 2,663  | 2,748     | 7,675  | 18.6%                    |  |  |  |
| <b>Detentions</b> - Dispatched Call         | 2,776  | 2,978  | 2,922     | 8,676  | 21.1%                    |  |  |  |
| Total Detentions                            | 5,040  | 5,641  | 5,670     | 16,351 | 39.7%                    |  |  |  |
| Traffic Stops - Self-Initiated Activity     | 8,036  | 8,179  | 7,401     | 23,616 | 57.3%                    |  |  |  |
| Traffic Stops - Dispatched Call             | 388    | 452    | 406       | 1,246  | 3.0%                     |  |  |  |
| Total Traffic Stops                         | 8,424  | 8,631  | 7,807     | 24,862 | 60.3%                    |  |  |  |
| Grand Total                                 | 13,464 | 14,272 | 13,477    | 41,213 | 100%                     |  |  |  |

### SEC. 96A.3 (a) (2) DETENTIONS BY RACE/ETHNICITY

| DETENTIONS by Race/Ethnicity - Self-Initiated July 1 - September 30, 2017 |       |       |       |       |        |  |  |
|---------------------------------------------------------------------------|-------|-------|-------|-------|--------|--|--|
| RACE JULY AUGUST SEPTEMBER Total - Q3 % of Total                          |       |       |       |       |        |  |  |
| Asian or Pacific Islander                                                 | 75    | 107   | 121   | 303   | 3.9%   |  |  |
| Black                                                                     | 737   | 854   | 803   | 2,394 | 31.2%  |  |  |
| Hispanic                                                                  | 323   | 361   | 407   | 1,091 | 14.2%  |  |  |
| Native American                                                           | 3     | 12    | 10    | 25    | 0.3%   |  |  |
| White                                                                     | 1,029 | 1,203 | 1,243 | 3,475 | 45.3%  |  |  |
| Unknown                                                                   | 97    | 126   | 164   | 387   | 5.0%   |  |  |
| Total                                                                     | 2,264 | 2,663 | 2,748 | 7,675 | 100.0% |  |  |

| DETENTIONS by Race/Ethnicity - Dispatched |       |        |           |            |            |  |  |  |
|-------------------------------------------|-------|--------|-----------|------------|------------|--|--|--|
| July 1 - September 30, 2017               |       |        |           |            |            |  |  |  |
| RACE                                      | JULY  | AUGUST | SEPTEMBER | Total - Q3 | % of Total |  |  |  |
| Asian or Pacific Islander                 | 184   | 191    | 187       | 562        | 6.5%       |  |  |  |
| Black                                     | 893   | 941    | 890       | 2,724      | 31.4%      |  |  |  |
| Hispanic                                  | 396   | 492    | 489       | 1,377      | 15.9%      |  |  |  |
| Native American                           | 6     | 9      | 7         | 22         | 0.3%       |  |  |  |
| White                                     | 1,136 | 1,193  | 1,159     | 3,488      | 40.2%      |  |  |  |
| Unknown                                   | 161   | 152    | 190       | 503        | 5.8%       |  |  |  |
| Total                                     | 2,776 | 2,978  | 2,922     | 8,676      | 100.0%     |  |  |  |