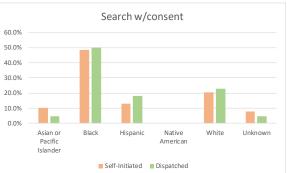

## SEC. 96A.3 (a) (4) TOTAL FOR EACH TYPE OF SEARCH PERFORMED FOR DETENTIONS

| Types of Search Performed - Self-Initiated Detentions July 1 - September 30, 2017 |      |        |           |            |            |  |  |
|-----------------------------------------------------------------------------------|------|--------|-----------|------------|------------|--|--|
| STOP SEARCH DESCRIPTION                                                           | JULY | AUGUST | SEPTEMBER | Total - Q3 | % of Total |  |  |
| Cursory/ Pat Search                                                               | 202  | 248    | 254       | 704        | 29.64%     |  |  |
| Search as a result of Probation or Parole                                         | 120  | 131    | 115       | 366        | 15.41%     |  |  |
| Search Incident to Arrest                                                         | 325  | 359    | 402       | 1,086      | 45.73%     |  |  |
| Search w/consent                                                                  | 29   | 34     | 35        | 98         | 4.13%      |  |  |
| Search w/o Consent*                                                               | 30   | 53     | 35        | 118        | 4.97%      |  |  |
| Vehicle Inventory                                                                 | 2    | 0      | 1         | 3          | 0.13%      |  |  |
| Total                                                                             | 708  | 825    | 842       | 2,375      | 100.00%    |  |  |

| Types of Search Performed - Dispatched D  | Types of Search Performed - Dispatched Detentions |        |           |            |            |  |  |  |  |
|-------------------------------------------|---------------------------------------------------|--------|-----------|------------|------------|--|--|--|--|
| July 1 - September 30, 2017               |                                                   |        |           |            |            |  |  |  |  |
| STOP SEARCH DESCRIPTION                   | JULY                                              | AUGUST | SEPTEMBER | Total - Q3 | % of Total |  |  |  |  |
| Cursory/ Pat Search                       | 681                                               | 746    | 733       | 2,160      | 47.82%     |  |  |  |  |
| Search as a result of Probation or Parole | 70                                                | 95     | 56        | 221        | 4.89%      |  |  |  |  |
| Search Incident to Arrest                 | 629                                               | 632    | 609       | 1,870      | 41.40%     |  |  |  |  |
| Search w/consent                          | 46                                                | 49     | 62        | 157        | 3.48%      |  |  |  |  |
| Search w/o Consent*                       | 38                                                | 34     | 35        | 107        | 2.37%      |  |  |  |  |
| Vehicle Inventory                         | 1                                                 | 0      | 1         | 2          | 0.04%      |  |  |  |  |
| Total                                     | 1,465                                             | 1,556  | 1,496     | 4,517      | 100.00%    |  |  |  |  |

### SEARCHES by Race/Ethnicity for Self-Initiated Detentions

| July 1 - September 30, 2017               |      |        |           |            |          |            |
|-------------------------------------------|------|--------|-----------|------------|----------|------------|
|                                           |      |        |           |            | % of     | % of Grand |
| DESCRIPTION                               | JULY | AUGUST | SEPTEMBER | Total - Q3 | Category | Total      |
| Cursory/ Pat Search                       | 202  | 248    | 254       | 704        | 100.0%   | 29.64%     |
| Asian or Pacific Islander                 | 8    | 4      | 14        | 26         | 3.7%     | 1.09%      |
| Black                                     | 64   | 74     | 70        | 208        | 29.5%    | 8.76%      |
| Hispanic                                  | 43   | 63     | 70        | 176        | 25.0%    | 7.41%      |
| Native American                           | 0    | 0      | 0         | 0          | 0.0%     | 0.00%      |
| White                                     | 80   | 97     | 78        | 255        | 36.2%    | 10.74%     |
| Unknown                                   | 7    | 10     | 22        | 39         | 5.5%     | 1.64%      |
| Search as a result of Probation or Parole | 120  | 131    | 115       | 366        | 100.0%   | 15.41%     |
| Asian or Pacific Islander                 | 6    | 10     | 7         | 23         | 6.3%     | 0.97%      |
| Black                                     | 58   | 54     | 45        | 157        | 42.9%    | 6.61%      |
| Hispanic                                  | 23   | 17     | 23        | 63         | 17.2%    | 2.65%      |
| Native American                           | 0    | 0      | 0         | 0          | 0.0%     | 0.00%      |
| White                                     | 30   | 44     | 32        | 106        | 29.0%    | 4.46%      |
| Unknown                                   | 3    | 6      | 8         | 17         | 4.6%     | 0.72%      |
| Search Incident to Arrest                 | 325  | 359    | 402       | 1,086      | 100.0%   | 45.73%     |
| Asian or Pacific Islander                 | 14   | 15     | 17        | 46         | 4.2%     | 1.94%      |
| Black                                     | 143  | 148    | 129       | 420        | 38.7%    | 17.68%     |
| Hispanic                                  | 50   | 69     | 83        | 202        | 18.6%    | 8.51%      |
| Native American                           | 1    | 3      | 2         | 6          | 0.6%     | 0.25%      |
| White                                     | 101  | 105    | 153       | 359        | 33.1%    | 15.12%     |
| Unknown                                   | 16   | 19     | 18        | 53         | 4.9%     | 2.23%      |
| Search w/consent                          | 29   | 34     | 35        | 98         | 100.0%   | 4.13%      |
| Asian or Pacific Islander                 | 2    | 7      | 2         | 11         | 11.2%    | 0.46%      |
| Black                                     | 7    | 9      | 14        | 30         | 30.6%    | 1.26%      |
| Hispanic                                  | 9    | 5      | 7         | 21         | 21.4%    | 0.88%      |
| Native American                           | 0    | 0      | 0         | 0          | 0.0%     | 0.00%      |
| White                                     | 9    | 13     | 8         | 30         | 30.6%    | 1.26%      |
| Unknown                                   | 2    | 0      | 4         | 6          | 6.1%     | 0.25%      |
| Search w/o Consent                        | 30   | 53     | 35        | 118        | 100.0%   | 4.97%      |
| Asian or Pacific Islander                 | 0    | 1      | 1         | 2          | 1.7%     | 0.08%      |
| Black                                     | 12   | 21     | 19        | 52         | 44.1%    | 2.19%      |
| Hispanic                                  | 3    | 18     | 3         | 24         | 20.3%    | 1.01%      |
| Native American                           | 0    | 0      | 0         | 0          | 0.0%     | 0.00%      |
| White                                     | 15   | 13     | 12        | 40         | 33.9%    | 1.68%      |
| Unknown                                   | 0    | 0      | 0         | 0          | 0.0%     | 0.00%      |
| Vehicle Inventory                         | 2    | 0      | 1         | 3          | 100.0%   | 0.13%      |
| Asian or Pacific Islander                 | 0    | 0      | 0         | 0          | 0.0%     | 0.00%      |
| Black                                     | 0    | 0      | 1         | 1          | 33.3%    | 0.04%      |
| Hispanic                                  | 2    | 0      | 0         | 2          | 66.7%    | 0.08%      |
| Native American                           | 0    | 0      | 0         | 0          | 0.0%     | 0.00%      |
| White                                     | 0    | 0      | 0         | 0          | 0.0%     | 0.00%      |
| Unknown                                   | 0    | 0      | 0         | 0          | 0.0%     | 0.00%      |
| Grand Total                               | 708  | 825    | 842       | 2,375      | -        | 100.00%    |

### SEARCHES by Race/Ethnicity for Dispatched Detentions July 1 - September 30, 2017 % of % of Grand **DESCRIPTION** JULY **AUGUST SEPTEMBER** Total - Q3 Category Total **Cursory/Pat Search** 681 746 733 2,160 100.0% 47.82% Asian or Pacific Islander 35 51 129 6.0% 2.86% 43 Black 233 15.30% 215 243 691 32.0% Hispanic 118 150 125 393 18.2% 8.70% Native American 5 0.2% 0.11% 2 1 2 White 271 261 277 809 37.5% 17.91% Unknown 40 40 53 133 6.2% 2.94% Search as a result of Probation or Parole 95 70 56 221 100.0% 4.89% Asian or Pacific Islander 3 2 1 6 2.7% 0.13% Black 25 46 21 92 41.6% 2.04% Hispanic 11 8 15 34 15.4% 0.75% Native American 0 0 0 0 0.0% 0.00% White 26 34 16 76 34.4% 1.68% Unknown 5 5 3 13 5.9% 0.29% Search Incident to Arrest 629 632 100.0% 41.40% 609 1,870 Asian or Pacific Islander 3.01% 57 41 38 136 7.3% Black 198 208 213 619 33.1% 13.70% 105 130 122 357 19.1% 7.90% Hispanic Native American 2 2 2 6 0.3% 0.13% White 233 215 205 653 34.9% 14.46% Unknown 34 36 29 99 5.3% 2.19% 49 100.0% Search w/consent 46 62 157 3.48% Asian or Pacific Islander 3 3 3 9 5.7% 0.20% Black 13 15 19 47 29.9% 1.04%