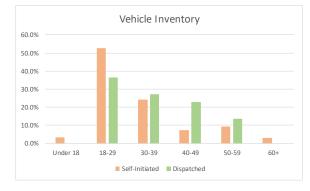

### **SEARCHES by Age for Self-Initiated Detentions** July 1 - September 30, 2017 % of % of Grand **DESCRIPTION** JULY **AUGUST** SEPTEMBER Total - Q3 Category Total Cursory/ Pat Search 202 248 254 704 100.0% 29.64% Under 18 17 7 3.7% 1.09% 2 26 18-29 97 10.78% 69 90 256 36.4% 30-39 45 53 75 173 24.6% 7.28% 40-49 40 39 47 126 17.9% 5.31% 50-59 23 33 44 100 14.2% 4.21% 60+ 8 8 7 23 3.3% 0.97% 120 131 Search as a result of Probation or Parole 115 100.0% 15.41% 366 Under 18 2 5 4 11 3.0% 0.46% 18-29 46 49 41 136 37.2% 5.73% 45 43 45 30-39 133 5.60% 36.3% 40-49 15 29 19 63 17.2% 2.65% 50-59 9 3 6 18 4.9% 0.76% 60+ 3 2 0 5 1.4% 0.21% Search Incident to Arrest 325 402 1,086 100.0% 45.73% 359 1.98% Under 18 19 16 12 47 4.3% 18-29 124 131 145 400 36.8% 16.84% 30-39 84 112 116 312 28.7% 13.14% 7.20% 40-49 54 40 77 171 15.7% 50-59 29 44 40 113 10.4% 4.76% 60+ 15 16 12 43 4.0% 1.81% 100.0% Search w/consent 29 34 35 98 4.13% Under 18 0 0 0 0 0.0% 0.00% 18-29 10 12 18 40 40.8% 1.68% 30-39 11 9 31 31.6% 1.31% 11 40-49 4 7 6 17 17.3% 0.72% 50-59 2 3 2 7 7.1% 0.29% 3 2 1 0 60+ 3.1% 0.13% 35 Search w/o Consent 30 53 118 100.0% 4.97% Under 18 2 1 2 5 4.2% 0.21% 47.5% 18-29 12 30 14 56 2.36% 30-39 8 10 7 25 21.2% 1.05% 40-49 3 6 6 15 12.7% 0.63% 50-59 3 4 4 11 9.3% 0.46% 60+ 2 2 2 6 5.1% 0.25% Vehicle Inventory 2 0 1 3 100.0% 0.13% Under 18 0 0 0 0 0.0% 0.00% 18-29 0 1 0 1 33.3% 0.04% 30-39 0 0 0 0 0.00% 0.0% 40-49 0 0 2 66.7% 0.08% 1 50-59 0 0 0 0 0.0% 0.00% 60+ 0 0 0 0 0.0% 0.00% 708 825 842

### **SEARCHES** by Age for Dispatched Detentions July 1 - September 30, 2017 % of % of Grand **DESCRIPTION** JULY **AUGUST** SEPTEMBER Total - Q3 Category **Total Cursory/Pat Search** 681 746 733 2,160 100.0% 47.82% Under 18 29 26 28 83 3.8% 1.84% 18-29 173 212 211 596 27.6% 13.19% 30-39 212 29.0% 201 214 627 13.88% 40-49 140 148 20.4% 9.76% 153 441 50-59 90 112 102 304 14.1% 6.73% 37 42 60+ 30 109 5.0% 2.41% 70 Search as a result of Probation or Parole 95 56 221 100.0% 4.89% Under 18 1 0 0 1 0.5% 0.02% 18-29 20 43 13 76 34.4% 1.68% 30-39 30 32 20 82 37.1% 1.82% 40-49 14 39 0.86% 11 14 17.6% 50-59 3 0.42% 8 8 19 8.6% 60+ 2 1 1 4 1.8% 0.09% Search Incident to Arrest 629 632 609 1,870 100.0% 41.40% Under 18 19 8 34 61 3.3% 1.35% 18-29 184 196 196 576 30.8% 12.75% 30-39 179 205 540 28.9% 11.95% 156 40-49 126 130 124 380 20.3% 8.41% 50-59 90 63 71 224 12.0% 4.96% 1.97% 60+ 31 30 28 89 4.8% Search w/consent 46 49 62 157 100.0% 3.48% 0 Under 18 1 1.3% 0.04% 1 2 18-29 18 14 18 50 31.8% 1.11% 30-39 16 21 1.13% 14 51 32.5% 40-49 6 11 8 25 15.9% 0.55% 2 50-59 6 11 19 12.1% 0.42% 4 6.4% 0.22% 60+ 3 3 10 Search w/o Consent 38 34 35 107 100.0% 2.37%