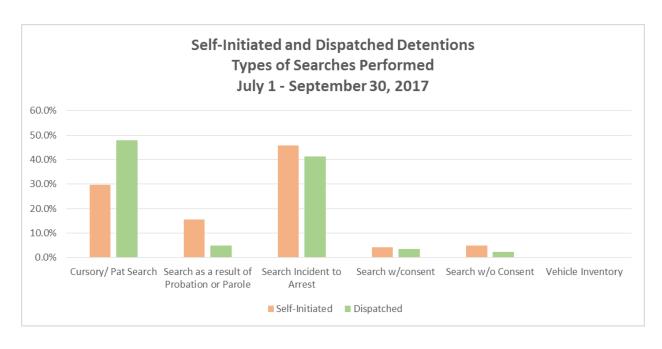

## SEC. 96A.3 (a) (4) TOTAL FOR EACH TYPE OF SEARCH PERFORMED FOR DETENTIONS

| Types of Search Performed - Self-Initiated Detentions July 1 - September 30, 2017 |      |        |           |            |            |  |  |
|-----------------------------------------------------------------------------------|------|--------|-----------|------------|------------|--|--|
| STOP SEARCH DESCRIPTION                                                           | JULY | AUGUST | SEPTEMBER | Total - Q3 | % of Total |  |  |
| Cursory/ Pat Search                                                               | 202  | 248    | 254       | 704        | 29.64%     |  |  |
| Search as a result of Probation or Parole                                         | 120  | 131    | 115       | 366        | 15.41%     |  |  |
| Search Incident to Arrest                                                         | 325  | 359    | 402       | 1,086      | 45.73%     |  |  |
| Search w/consent                                                                  | 29   | 34     | 35        | 98         | 4.13%      |  |  |
| Search w/o Consent*                                                               | 30   | 53     | 35        | 118        | 4.97%      |  |  |
| Vehicle Inventory                                                                 | 2    | 0      | 1         | 3          | 0.13%      |  |  |
| Total                                                                             | 708  | 825    | 842       | 2,375      | 100.00%    |  |  |

| Types of Search Performed - Dispatched D  | Types of Search Performed - Dispatched Detentions |        |           |            |            |  |  |  |  |
|-------------------------------------------|---------------------------------------------------|--------|-----------|------------|------------|--|--|--|--|
| July 1 - September 30, 2017               |                                                   |        |           |            |            |  |  |  |  |
| STOP SEARCH DESCRIPTION                   | JULY                                              | AUGUST | SEPTEMBER | Total - Q3 | % of Total |  |  |  |  |
| Cursory/ Pat Search                       | 681                                               | 746    | 733       | 2,160      | 47.82%     |  |  |  |  |
| Search as a result of Probation or Parole | 70                                                | 95     | 56        | 221        | 4.89%      |  |  |  |  |
| Search Incident to Arrest                 | 629                                               | 632    | 609       | 1,870      | 41.40%     |  |  |  |  |
| Search w/consent                          | 46                                                | 49     | 62        | 157        | 3.48%      |  |  |  |  |
| Search w/o Consent*                       | 38                                                | 34     | 35        | 107        | 2.37%      |  |  |  |  |
| Vehicle Inventory                         | 1                                                 | 0      | 1         | 2          | 0.04%      |  |  |  |  |
| Total                                     | 1,465                                             | 1,556  | 1,496     | 4,517      | 100.00%    |  |  |  |  |