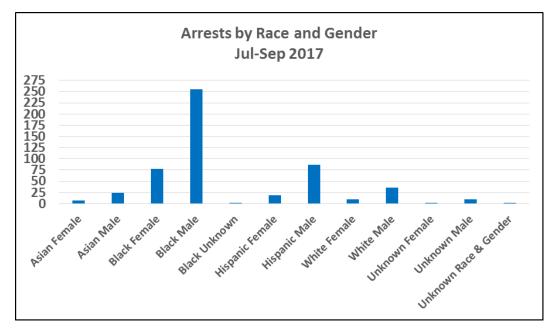

### SEC. 96A.3 (a) (2) DETENTIONS BY RACE/ETHNICITY

| DETENTIONS by Race/Ethnicity - Self-Initiated July 1 - September 30, 2017 |       |       |       |       |        |  |  |
|---------------------------------------------------------------------------|-------|-------|-------|-------|--------|--|--|
| RACE JULY AUGUST SEPTEMBER Total - Q3 % of Total                          |       |       |       |       |        |  |  |
| Asian or Pacific Islander                                                 | 75    | 107   | 121   | 303   | 3.9%   |  |  |
| Black                                                                     | 737   | 854   | 803   | 2,394 | 31.2%  |  |  |
| Hispanic                                                                  | 323   | 361   | 407   | 1,091 | 14.2%  |  |  |
| Native American                                                           | 3     | 12    | 10    | 25    | 0.3%   |  |  |
| White                                                                     | 1,029 | 1,203 | 1,243 | 3,475 | 45.3%  |  |  |
| Unknown                                                                   | 97    | 126   | 164   | 387   | 5.0%   |  |  |
| Total                                                                     | 2,264 | 2,663 | 2,748 | 7,675 | 100.0% |  |  |

| DETENTIONS by Race/Ethnicity - Dispatched |       |        |           |            |            |  |  |  |
|-------------------------------------------|-------|--------|-----------|------------|------------|--|--|--|
| July 1 - September 30, 2017               |       |        |           |            |            |  |  |  |
| RACE                                      | JULY  | AUGUST | SEPTEMBER | Total - Q3 | % of Total |  |  |  |
| Asian or Pacific Islander                 | 184   | 191    | 187       | 562        | 6.5%       |  |  |  |
| Black                                     | 893   | 941    | 890       | 2,724      | 31.4%      |  |  |  |
| Hispanic                                  | 396   | 492    | 489       | 1,377      | 15.9%      |  |  |  |
| Native American                           | 6     | 9      | 7         | 22         | 0.3%       |  |  |  |
| White                                     | 1,136 | 1,193  | 1,159     | 3,488      | 40.2%      |  |  |  |
| Unknown                                   | 161   | 152    | 190       | 503        | 5.8%       |  |  |  |
| Total                                     | 2,776 | 2,978  | 2,922     | 8,676      | 100.0%     |  |  |  |