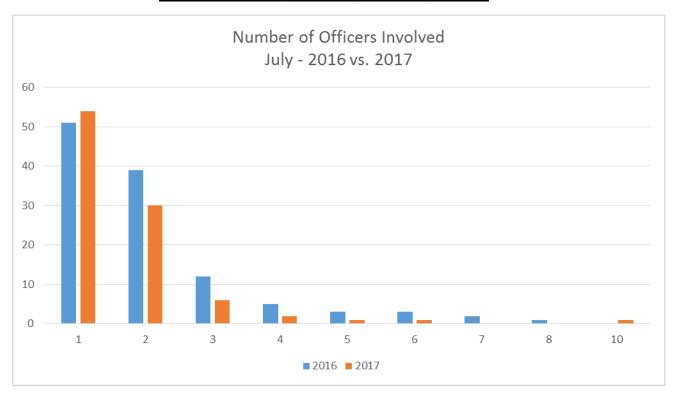

### **2017 QUARTER 3 DATA SUMMARY**

- Calls for Service: 193,735
- Calls resulting in Use of Force: 297 (0.15%)
- Suspects Observed and Reported to SFPD: 9,275
- Total Encounters: 41,213
  - Total Detentions: 16,351Total Traffic Stops: 24,862
- Total Uses of Force: 622
- 366 officers used force on 350 subjects resulting in a total of 622 uses of force.
- Total Arrests: 5,526
- Total Searches: 9,514 (23% of Total Encounters)
- Department of Police Accountability bias related complaints received: 7