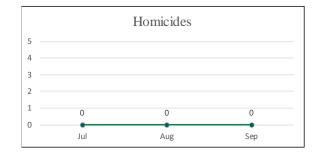

### **2017 QUARTER 3 DATA SUMMARY**

- Calls for Service: 193,735
- Calls resulting in Use of Force: 297 (0.15%)
- Suspects Observed and Reported to SFPD: 9,275
- Total Encounters: 41,213
  - Total Detentions: 16,351Total Traffic Stops: 24,862
- Total Uses of Force: 622
- 366 officers used force on 350 subjects resulting in a total of 622 uses of force.
- Total Arrests: 5,526
- Total Searches: 9,514 (23% of Total Encounters)
- Department of Police Accountability bias related complaints received: 7