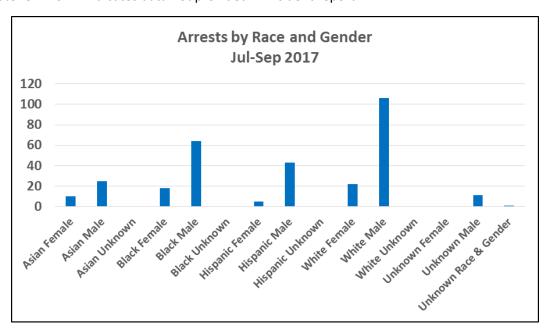

r
July - September 2017

| Race and Gender       | Total | %      |
|-----------------------|-------|--------|
| Asian Female          | 10    | 3.3%   |
| Asian Male            | 25    | 8.2%   |
| Asian Unknown         | 0     | 0.0%   |
| Black Female          | 18    | 5.9%   |
| Black Male            | 64    | 21.0%  |
| Black Unknown         | 0     | 0.0%   |
| Hispanic Female       | 5     | 1.6%   |
| Hispanic Male         | 43    | 14.1%  |
| Hispanic Unknown      | 0     | 0.0%   |
| White Female          | 22    | 7.2%   |
| White Male            | 106   | 34.8%  |
| White Unknown         | 0     | 0.0%   |
| Unknown Female        | 0     | 0.0%   |
| Unknown Male          | 11    | 3.6%   |
| Unknown Race & Gender | 1     | 0.3%   |
| Total                 | 305   | 100.0% |



Note: Arrests totals do not include arrests at Airport.

Taraval District
(Company I)
Arrests by Age
July - September 2017

| Age      | Total | %    |
|----------|-------|------|
| Under 18 | 12    | 4%   |
| 18-29    | 105   | 34%  |
| 30-39    | 101   | 33%  |
| 40-49    | 45    | 15%  |
| 50-59    | 31    | 10%  |
| 60+      | 10    | 3%   |
| Unknown  | 1     | 0%   |
| Total    | 305   | 100% |



Note: Arrests totals do not include arrests at Airport.

# Taraval District Shootings, Firearm Seizures, Homicides, Part 1 Violent Crimes, Detentions, and Traffic Stops July 1 – September 30, 2017













### Tenderloin District (Company J) Uses of Force July - September 2017

| Uses of Force         | Total |
|-----------------------|-------|
| Pointing of Firearms  | 11    |
| Phys