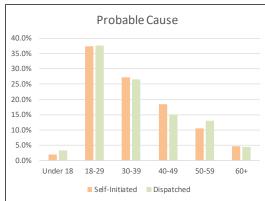

|
| 18-29                       | 31   | 50     | 31        | 112        | 34.8%            | 8.99%               |
| 30-39                       | 32   | 25     | 27        | 84         | 26.1%            | 6.74%               |
| 40-49                       | 12   | 16     | 24        | 52         | 16.1%            | 4.17%               |
| 50-59                       | 13   | 15     | 14        | 42         | 13.0%            | 3.37%               |
| 60+                         | 11   | 8      | 10        | 29         | 9.0%             | 2.33%               |
| TOTAL                       | 388  | 452    | 406       | 1,246      | -                | 100.00%             |

Note: Totals may not add up exactly due to rounding.

#### REASONS FOR TRAFFIC STOPS BY AGE, Contd.













SEC. 96A.3(d) REASONS FOR TRAFFIC STOPS BY GENDER

| REASONS by Gender for Self-Initiated Tr | affic Stops |        |           |            |          |            |
|-----------------------------------------|-------------|--------|-----------|------------|----------|------------|
| July 1 - September 30, 2017             |             |        |           |            |          |            |
|                                         |             |        |           |            | % of     | % of Grand |
| DESCRIPTION                             | JULY        | AUGUST | SEPTEMBER | Total - Q3 | Category | Total      |
| Consensual Encounter                    | 32          | 43     | 29        | 104        | 100.0%   | 0.440%     |
| FEMALE                                  | 4