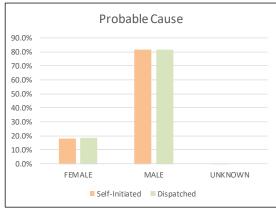

## SEC. 96A.3 (a) (5) TOTAL FOR EACH TYPE OF SEARCH PERFORMED BY GENDER FOR DETENTIONS

| SEARCHES by Gender for Self-Initiated D   | etentions |        |           |            | •             |                  |
|-------------------------------------------|-----------|--------|-----------|------------|---------------|------------------|
| July 1 - September 30, 2017               |           |        |           |            |               |                  |
| DESCRIPTION                               | July      | August | September | Total - Q3 | % of Category | % of Grand Total |
| Cursory/ Pat Search                       | 202       | 248    | 254       | 704        | 100.0%        | 29.642%          |
| FEMALE                                    | 13        | 24     | 26        | 63         | 8.9%          | 2.653%           |
| MALE                                      | 187       | 224    | 228       | 639        | 90.8%         | 26.905%          |
| UNKNOWN                                   | 2         | 0      | 0         | 2          | 0.3%          | 0.084%           |
| Search as a result of Probation or Parole | 120       | 131    | 115       | 366        | 100.0%        | 15.411%          |
| FEMALE                                    | 7         | 9      | 3         | 19         | 5.2%          | 0.800%           |
| MALE                                      | 113       | 122    | 112       | 347        | 94.8%         | 14.611%          |
| UNKNOWN                                   | 0         | 0      | 0         | 0          | 0.0%          | 0.000%           |
| Search Incident to Arrest                 | 325       | 359    | 402       | 1,086      | 100.0%        | 45.726%          |
| FEMALE                                    | 43        | 44     | 57        | 144        | 13.3%         | 6.063%           |
| MALE                                      | 281       | 311    | 342       | 934        | 86.0%         | 39.326%          |
| UNKNOWN                                   | 1         | 4      | 3         | 8          | 0.7%          | 0.337%           |
| Search w/consent                          | 29        | 34     | 35        | 98         | 100.0%        | 4.126%           |
| FEMALE                                    | 5         | 8      | 2         | 15         | 15.3%         | 0.632%           |
| MALE                                      | 24        | 26     | 33        | 83         | 84.7%         | 3.495%           |
| UNKNOWN                                   | 0         | 0      | 0         | 0          | 0.0%          | 0.000%           |
| Search w/o Consent                        | 30        | 53     | 35        | 118        | 100.0%        | 4.968%           |
| FEMALE                                    | 0         | 9      | 9         | 18         | 15.3%         | 0.758%           |
| MALE                                      | 30        | 44     | 26        | 100        | 84.7%         | 4.211%           |
| UNKNOWN                                   | 0         | 0      | 0         | 0          | 0.0%          | 0.000%           |
| Vehicle Inventory                         | 2         | 0      | 1         | 3          | 100.0%        | 0.126%           |
| FEMALE                                    | 1         | 0      | 0         | 1          | 33.3%         | 0.042%           |
| MALE                                      | 1         | 0      | 1         | 2          | 66.7%         | 0.084%           |
| UNKNOWN                                   | 0         | 0      | 0         | 0          | 0.0%          | 0.000%           |
| TOTAL                                     | 708       | 825    | 842       | 2,375      | -             | 100.000%         |