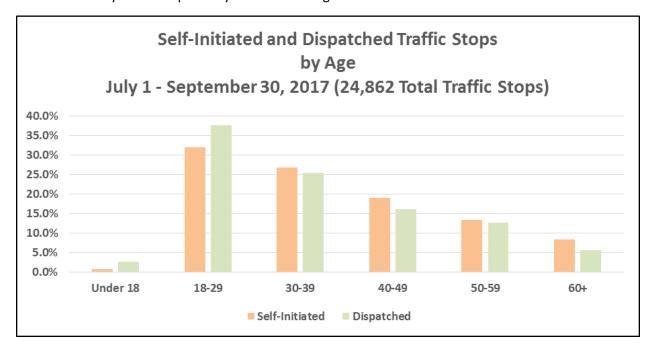

SEC. 96A.3.(a)(7) THE DATA FOR ENCOUNTERS REQUIRED TO BE REPORTED BY THIS SUBSECTION (a) SHALL BE REPORTED SEPARATELY FOR DETENTIONS AND TRAFFIC STOPS.

| OTAL ENCOUNTERS 41,213 Total Encounters     |        |        |           |        |                          |  |  |  |
|---------------------------------------------|--------|--------|-----------|--------|--------------------------|--|--|--|
| July 1 - September 30, 2017                 |        |        |           |        |                          |  |  |  |
| Encounters Description                      | JULY   | AUGUST | SEPTEMBER | Total  | % of Total<br>Encounters |  |  |  |
| <b>Detentions</b> - Self-Initiated Activity | 2,264  | 2,663  | 2,748     | 7,675  | 18.6%                    |  |  |  |
| <b>Detentions</b> - Dispatched Call         | 2,776  | 2,978  | 2,922     | 8,676  | 21.1%                    |  |  |  |
| Total Detentions                            | 5,040  | 5,641  | 5,670     | 16,351 | 39.7%                    |  |  |  |
| Traffic Stops - Self-Initiated Activity     | 8,036  | 8,179  | 7,401     | 23,616 | 57.3%                    |  |  |  |
| Traffic Stops - Dispatched Call             | 388    | 452    | 406       | 1,246  | 3.0%                     |  |  |  |
| Total Traffic Stops                         | 8,424  | 8,631  | 7,807     | 24,862 | 60.3%                    |  |  |  |
| Grand Total                                 | 13,464 | 14,272 | 13,477    | 41,213 | 100%                     |  |  |  |