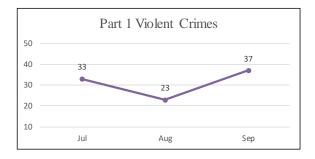

### **2017 QUARTER 3 DATA SUMMARY**

- Calls for Service: 193,735
- Calls resulting in Use of Force: 297 (0.15%)
- Suspects Observed and Reported to SFPD: 9,275
- Total Encounters: 41,213
  - Total Detentions: 16,351Total Traffic Stops: 24,862
- Total Uses of Force: 622
- 366 officers used force on 350 subjects resulting in a total of 622 uses of force.
- Total Arrests: 5,526
- Total Searches: 9,514 (23% of Total Encounters)
- Department of Police Accountability bias related complaints received: 7