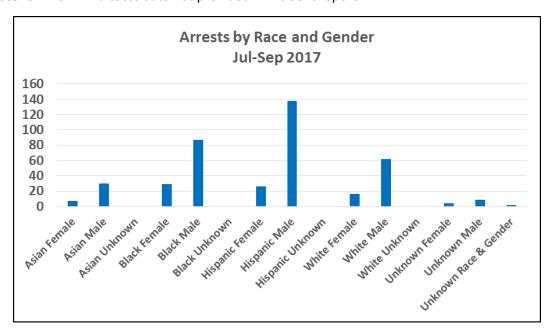

|
|-----------------------|-------|--------|
| Asian Female          | 7     | 1.7%   |
| Asian Male            | 30    | 7.3%   |
| Asian Unknown         | 0     | 0.0%   |
| Black Female          | 29    | 7.1%   |
| Black Male            | 87    | 21.2%  |
| Black Unknown         | 0     | 0.0%   |
| Hispanic Female       | 26    | 6.3%   |
| Hispanic Male         | 138   | 33.7%  |
| Hispanic Unknown      | 0     | 0.0%   |
| White Female          | 16    | 3.9%   |
| White Male            | 62    | 15.1%  |
| White Unknown         | 0     | 0.0%   |
| Unknown Female        | 4     | 1.0%   |
| Unknown Male          | 9     | 2.2%   |
| Unknown Race & Gender | 2     | 0.5%   |
| Total                 | 410   | 100.0% |

Note: Unknown indicates data not provided in incident report.



Note: Arrests totals do not include arrests at Airport.

Ingleside District (Company H) Arrests by Age July - September 2017

| Age      | Total | %    |
|----------|-------|------|
| Under 18 | 21    | 5%   |
| 18-29    | 149   | 36%  |
| 30-39    | 129   | 31%  |
| 40-49    | 54    | 13%  |
| 50-59    | 42    | 10%  |
| 60+      | 12    | 3%   |
| Unknown  | 3     | 1%   |
| Total    | 410   | 100% |



Note: Arrests totals do not include arrests at Airport.

# Ingleside District Shootings, Firearm Seizures, Homicides, Part 1 Violent Crimes, Detentions, and Traffic Stops July 1 – September 30, 2017













Taraval District (Company I) Uses of Force July - September 2017

| Uses of Force         | Total |
|-----------------------|-------|
| Pointing of Firearms  | 5     |
| Physica