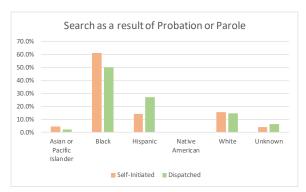

## SEC. 96A.3 (a) (4) TOTAL FOR EACH TYPE OF SEARCH PERFORMED FOR DETENTIONS

| Types of Search Performed - Self-Initiated Detentions July 1 - September 30, 2017 |      |        |           |            |            |  |  |
|-----------------------------------------------------------------------------------|------|--------|-----------|------------|------------|--|--|
| STOP SEARCH DESCRIPTION                                                           | JULY | AUGUST | SEPTEMBER | Total - Q3 | % of Total |  |  |
| Cursory/ Pat Search                                                               | 202  | 248    | 254       | 704        | 29.64%     |  |  |
| Search as a result of Probation or Parole                                         | 120  | 131    | 115       | 366        | 15.41%     |  |  |
| Search Incident to Arrest                                                         | 325  | 359    | 402       | 1,086      | 45.73%     |  |  |
| Search w/consent                                                                  | 29   | 34     | 35        | 98         | 4.13%      |  |  |
| Search w/o Consent*                                                               | 30   | 53     | 35        | 118        | 4.97%      |  |  |
| Vehicle Inventory                                                                 | 2    | 0      | 1         | 3          | 0.13%      |  |  |
| Total                                                                             | 708  | 825    | 842       | 2,375      | 100.00%    |  |  |

| Types of Search Performed - Dispatched D  | Types of Search Performed - Dispatched Detentions |        |           |            |            |  |  |  |  |
|-------------------------------------------|---------------------------------------------------|--------|-----------|------------|------------|--|--|--|--|
| July 1 - September 30, 2017               |                                                   |        |           |            |            |  |  |  |  |
| STOP SEARCH DESCRIPTION                   | JULY                                              | AUGUST | SEPTEMBER | Total - Q3 | % of Total |  |  |  |  |
| Cursory/ Pat Search                       | 681                                               | 746    | 733       | 2,160      | 47.82%     |  |  |  |  |
| Search as a result of Probation or Parole | 70                                                | 95     | 56        | 221        | 4.89%      |  |  |  |  |
| Search Incident to Arrest                 | 629                                               | 632    | 609       | 1,870      | 41.40%     |  |  |  |  |
| Search w/consent                          | 46                                                | 49     | 62        | 157        | 3.48%      |  |  |  |  |
| Search w/o Consent*                       | 38                                                | 34     | 35        | 107        | 2.37%      |  |  |  |  |
| Vehicle Inventory                         | 1                                                 | 0      | 1         | 2          | 0.04%      |  |  |  |  |
| Total                                     | 1,465                                             | 1,556  | 1,496     | 4,517      | 100.00%    |  |  |  |  |

### SEARCHES by Race/Ethnicity for Self-Initiated Detentions

| July 1 - September 30, 2017               |      |        |           |            |          |            |
|-------------------------------------------|------|--------|-----------|------------|----------|------------|
|                                           |      |        |           |            | % of     | % of Grand |
| DESCRIPTION                               | JULY | AUGUST | SEPTEMBER | Total - Q3 | Category | Total      |
| Cursory/ Pat Search                       | 202  | 248    | 254       | 704        | 100.0%   | 29.64%     |
| Asian or Pacific Islander                 | 8    | 4      | 14        | 26         | 3.7%     | 1.09%      |
| Black                                     | 64   | 74     | 70        | 208        | 29.5%    | 8.76%      |
| Hispanic                                  | 43   | 63     | 70        | 176        | 25.0%    | 7.41%      |
| Native American                           | 0    | 0      | 0         | 0          | 0.0%     | 0.00%      |
| White                                     | 80   | 97     | 78        | 255        | 36.2%    | 10.74%     |
| Unknown                                   | 7    | 10     | 22        | 39         | 5.5%     | 1.64%      |
| Search as a result of Probation or Parole | 120  | 131    | 115       | 366        | 100.0%   | 15.41%     |
| Asian or Pacific Islander                 | 6    | 10     | 7         | 23         | 6.3%     | 0.97%      |
| Black                                     | 58   | 54     | 45        | 157        | 42.9%    | 6.61%      |
| Hispanic                                  | 23   | 17     | 23        | 63         | 17.2%    | 2.65%      |
| Native American                           | 0    | 0      | 0         | 0          | 0.0%     | 0.00%      |
| White                                     | 30   | 44     | 32        | 106        | 29.0%    | 4.46%      |
| Unknown                                   | 3    | 6      | 8         | 17         | 4.6%     | 0.72%      |
| Search Incident to Arrest                 | 325  | 359    | 402       | 1,086      | 100.0%   | 45.73%     |
| Asian or Pacific Islander                 | 14   | 15     | 17        | 46         | 4.2%     | 1.94%      |
| Black                                     | 143  | 148    | 129       | 420        | 38.7%    | 17.68%     |
| Hispanic                                  | 50   | 69     | 83        | 202        | 18.6%    | 8.51%      |
| Native American                           | 1    | 3      | 2         | 6          | 0.6%     | 0.25%      |
| White                                     | 101  | 105    | 153       | 359        | 33.1%    | 15.12%     |
| Unknown                                   | 16   | 19     | 18        | 53         | 4.9%     | 2.23%      |
| Search w/consent                          | 29   | 34     | 35        | 98         | 100.0%   | 4.13%      |
| Asian or Pacific Islander                 | 2    | 7      | 2         | 11         | 11.2%    | 0.46%      |
| Black                                     | 7    | 9      | 14        | 30         | 30.6%    | 1.26%      |
| Hispanic                                  | 9    | 5      | 7         | 21         | 21.4%    | 0.88%      |
| Native American                           | 0    | 0      | 0         | 0          | 0.0%     | 0.00%      |
| White                                     | 9    | 13     | 8         | 30         | 30.6%    | 1.26%      |
| Unknown                                   | 2    | 0      | 4         | 6          | 6.1%     | 0.25%      |
| Search w/o Consent                        | 30   | 53     | 35        | 118        | 100.0%   | 4.97%      |
| Asian or Pacific Islander                 | 0    | 1      | 1         | 2          | 1.7%     | 0.08%      |
| Black                                     | 12   | 21     | 19        | 52         | 44.1%    | 2.19%      |
| Hispanic                                  | 3    | 18     | 3         | 24         | 20.3%    | 1.01%      |
| Native American                           | 0    | 0      | 0         | 0          | 0.0%     | 0.00%      |
| White                                     | 15   | 13     | 12        | 40         | 33.9%    | 1.68%      |
| Unknown                                   | 0    | 0      | 0         | 0          | 0.0%     | 0.00%      |
| Vehicle Inventory                         | 2    | 0      | 1         | 3          | 100.0%   | 0.13%      |
| Asian or Pacific Islander                 | 0    | 0      | 0         | 0          | 0.0%     | 0.00%      |
| Black                                     | 0    | 0      | 1         | 1          | 33.3%    | 0.04%      |
| Hispanic                                  | 2    | 0      | 0         | 2          | 66.7%    | 0.08%      |
| Native American                           | 0    | 0      | 0         | 0          | 0.0%     | 0.00%      |
| White                                     | 0    | 0      | 0         | 0          | 0.0%     | 0.00%      |
| Unknown                                   | 0    | 0      | 0         | 0          | 0.0%     | 0.00%      |
| Grand Total                               | 708  | 825    | 842       | 2,375      | -        | 100.00%    |

### SEARCHES by Race/Ethnicity for Dispatched Detentions July 1 - September 30, 2017 % of % of Grand **DESCRIPTION** JULY **AUGUST SEPTEMBER** Total - Q3 Category Total **Cursory/Pat Search** 681 746 733 2,160 100.0% 47.82% Asian or Pacific Islander 35 51 129 6.0% 2.86% 43 Black 233 15.30% 215 243 691 32.0% Hispanic 118 150 125 393 18.2% 8.70% Native American 5 0.2% 0.11% 2 1 2 White 271 261 277 809 37.5% 17.91% Unknown 40 40 53 133 6.2% 2.94% Search as a result of Probation or Parole 95 70 56 221 100.0% 4.89% Asian or Pacific Islander 3 2 1 6 2.7% 0.13% Black 25 46 21 92 41.6% 2.04% Hispanic 11 8 15 34 15.4% 0.75% Native American 0 0 0 0 0.0% 0.00% White 26 34 16 76 34.4% 1.68% Unknown 5 5 3 13 5.9% 0.29% Search Incident to Arrest 629 632 100.0% 41.40% 609 1,870 Asian or Pacific Islander 3.01% 57 41 38 136 7.3% Black 198 208 213 619 33.1% 13.70% 105 130 122 357 19.1% 7.90% Hispanic Native American 2 2 2 6 0.3% 0.13% White 233 215 205 653 34.9% 14.46% Unknown 34 36 29 99 5.3% 2.19% 49 100.0% Search w/consent 46 62 157 3.48% Asian or Pacific Islander 3 3 3 9 5.7% 0.20% Black 13 15 19 47 29.9% 1.04%