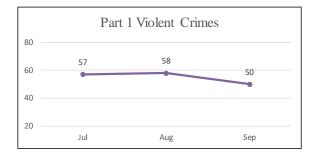

n Male          | 19    | 4.0%   |
| Unknown Race & Gender | 2     | 0.4%   |
| Total                 | 478   | 100.0% |

Note: Unknown indicates data not provided in incident report.



Note: Arrests totals do not include arrests at Airport.

Northern District
(Company E)
Arrests by Age
July - September 2017

| Age      | Total | %    |
|----------|-------|------|
| Under 18 | 16    | 3%   |
| 18-29    | 154   | 32%  |
| 30-39    | 179   | 37%  |
| 40-49    | 67    | 14%  |
| 50-59    | 38    | 8%   |
| 60+      | 21    | 4%   |
| Unknown  | 3     | 1%   |
| Total    | 478   | 100% |



Note: Arrests totals do not include arrests at Airport.

# Northern District Shootings, Firearm Seizures, Homicides, Part 1 Violent Crimes, Detentions, and Traffic Stops July 1 – September 30, 2017













Park District (Company F) Uses of Force July - September 2017

| Uses of Force         | Total |
|-----------------------|-------|
| Pointing of Firearms  | 18    |
| Physical Control      | 5     |
| Strike by Object/Fist | 0     |
| Impact Weapon         | 1     |
| OC (Pepper Spray)     | 0     |
| ERIW                  | 0     |
| Firearm               | 0     |
| Other*                | 1     |
| Total Uses of Force   | 25    |
| Total Incidents       | 9     |

<sup>\*</sup>Other includes Handcuffing and Use of Spike Strips

| Time of Day/       |     |     |     |     |     |     |     | Grand |      |
|--------------------|-----|-----|-----|-----|-----|-----|-----|-------|------|
| Day of Week        | Sun | Mon | Tue | Wed | Thu | Fri | Sat | Total | %    |
| 0000-0359