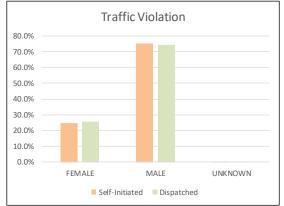

| 0         | 0      | 0         | 0          | 0.0%     | 0.00%      |
| Traffic Violation                            | 101       | 114    | 107       | 322        | 100.0%   | 25.84%     |
| FEMALE                                       | 26        | 28     | 28        | 82         | 25.5%    | 6.58%      |
| MALE                                         | 74        | 86     | 79        | 239        | 74.2%    | 19.18%     |
| UNKNOWN                                      | 1         | 0      | 0         | 1          | 0.3%     | 0.08%      |
| TOTAL                                        | 388       | 452    | 406       | 1,246      | -        | 100.0%     |

Note: Totals may not add up exactly due to rounding.

#### REASONS FOR TRAFFIC STOPS BY GENDER, Contd.













#### **USES OF FORCE**

#### **Total Uses of Force**

Year to Date Comparison – 2016 vs. 2017

|           | 2016 | 2017 | % change |
|-----------|------|------|----------|
| Qtr 1     | 952  | 802  | -15.8%   |
| Qtr 2     | 926  | 873  | -5.7%    |
| Qtr 3     | 916  | 622  | -32.1%   |
| YTD Total | 2794 | 2297 | -17.8%   |

Third Quarter Comparison – 2016 vs. 2017

|           | 2016 | 2017 | % change |
|-----------|------|------|----------|
| July      | 369  | 190  | -48.5%   |
| August    | 288  | 221  | -23.3%   |
| September | 259  | 211  | -18.5%   |
| Q3 Total  | 916  | 622  | -32.1%   |





#### July-September, 2017 Totals

• Calls for Service: 193,735

• Calls resulting in Use of Force: 297 (0.15%)

• Suspects Observed and Reported to SFPD: 9,275

Number of Arrests: 5,526TO