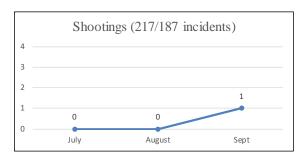

Unknown Male          | 17    | 6.6%   |
| Unknown Race & Gender | 0     | 0.0%   |
| Total                 | 257   | 100.0% |

Note: Unknown indicates data not provided in incident report.



Note: Arrests totals do not include arrests at Airport.

Richmond District
(Company G)
Arrests by Age
July - September 2017

| Age      | Total | %    |
|----------|-------|------|
| Under 18 | 14    | 5%   |
| 18-29    | 80    | 31%  |
| 30-39    | 74    | 29%  |
| 40-49    | 49    | 19%  |
| 50-59    | 31    | 12%  |
| 60+      | 9     | 4%   |
| Unknown  | 0     | 0%   |
| Total    | 257   | 100% |



Note: Arrests totals do not include arrests at Airport.

# Richmond District Shootings, Firearm Seizures, Homicides, Part 1 Violent Crimes, Detentions, and Traffic Stops July 1 – September 30, 2017













### Ingleside District (Company H) Uses of Force July - September 2017

| Uses of Force         | Total |
|-----------------------|-------|
| Pointing of Firearms  | 43    |
| Physical Control      | 12    |
| Strike by Object/Fist | 2     |
| Impact Weapon         | 2     |
| OC (Pepper Spray)     | 0     |
| ERIW                  | 0     |
| Firearm               | 0     |
| Other*                | 0     |
| Total Uses of Force   | 59    |
| Total Incidents       | 32    |

<sup>\*</sup>Other includes Handcuffing and Use of Spike Strips

| Time of Day/       |     |     |            |     |     |     |     | Grand |            |
|--------------------|-----|-----|------------|-----|-----|-----|-----|-------|------------|
| Day of Week        | Sun | Mon | Tue        | Wed | Th