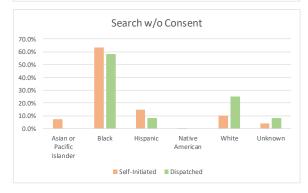

## SEC. 96A.3 (a) (4) TOTAL FOR EACH TYPE OF SEARCH PERFORMED FOR DETENTIONS

| Types of Search Performed - Self-Initiated Detentions July 1 - September 30, 2017 |      |        |           |            |            |  |  |
|-----------------------------------------------------------------------------------|------|--------|-----------|------------|------------|--|--|
| STOP SEARCH DESCRIPTION                                                           | JULY | AUGUST | SEPTEMBER | Total - Q3 | % of Total |  |  |
| Cursory/ Pat Search                                                               | 202  | 248    | 254       | 704        | 29.64%     |  |  |
| Search as a result of Probation or Parole                                         | 120  | 131    | 115       | 366        | 15.41%     |  |  |
| Search Incident to Arrest                                                         | 325  | 359    | 402       | 1,086      | 45.73%     |  |  |
| Search w/consent                                                                  | 29   | 34     | 35        | 98         | 4.13%      |  |  |
| Search w/o Consent*                                                               | 30   | 53     | 35        | 118        | 4.97%      |  |  |
| Vehicle Inventory                                                                 | 2    | 0      | 1         | 3          | 0.13%      |  |  |
| Total                                                                             | 708  | 825    | 842       | 2,375      | 100.00%    |  |  |

| Types of Search Performed - Dispatched D  | Types of Search Performed - Dispatched Detentions |        |           |            |            |  |  |  |  |
|-------------------------------------------|---------------------------------------------------|--------|-----------|------------|------------|--|--|--|--|
| July 1 - September 30, 2017               |                                                   |        |           |            |            |  |  |  |  |
| STOP SEARCH DESCRIPTION                   | JULY                                              | AUGUST | SEPTEMBER | Total - Q3 | % of Total |  |  |  |  |
| Cursory/ Pat Search                       | 681                                               | 746    | 733       | 2,160      | 47.82%     |  |  |  |  |
| Search as a result of Probation or Parole | 70                                                | 95     | 56        | 221        | 4.89%      |  |  |  |  |
| Search Incident to Arrest                 | 629                                               | 632    | 609       | 1,870      | 41.40%     |  |  |  |  |
| Search w/consent                          | 46                                                | 49     | 62        | 157        | 3.48%      |  |  |  |  |
| Search w/o Consent*                       | 38                                                | 34     | 35        | 107        | 2.37%      |  |  |  |  |
| Vehicle Inventory                         | 1                                                 | 0      | 1         | 2          | 0.04%      |  |  |  |  |
| Total                                     | 1,465                                             | 1,556  | 1,496     | 4,517      | 100.00%    |  |  |  |  |

<sup>\*</sup> Note: 'Search w/o Consent' are mandatory searches under policy or law (i.e. probable cause, reasonable suspicion).

### SEARCHES by Race/Ethnicity for Self-Initiated Detentions

| July 1 - September 30, 2017               |      |        |           |            |          |            |
|-------------------------------------------|------|--------|-----------|------------|----------|------------|
|                                           |      |        |           |            | % of     | % of Grand |
| DESCRIPTION                               | JULY | AUGUST | SEPTEMBER | Total - Q3 | Category | Total      |
| Cursory/ Pat Search                       | 202  | 248    | 254       | 704        | 100.0%   | 29.64%     |
| Asian or Pacific Islander                 | 8    | 4      | 14        | 26         | 3.7%     | 1.09%      |
| Black                                     | 64   | 74     | 70        | 208        | 29.5%    | 8.76%      |
| Hispanic                                  | 43   | 63     | 70        | 176        | 25.0%    | 7.41%      |
| Native American                           | 0    | 0      | 0         | 0          | 0.0%     | 0.00%      |
| White                                     | 80   | 97     | 78        | 255        | 36.2%    | 10.74%     |
| Unknown                                   | 7    | 10     | 22        | 39         | 5.5%     | 1.64%      |
| Search as a result of Probation or Parole | 120  | 131    | 115       | 366        | 100.0%   | 15.41%     |
| Asian or Pacific Islander                 | 6    | 10     | 7         | 23         | 6.3%     | 0.97%      |
| Black                                     | 58   | 54     | 45        | 157        | 42.9%    | 6.61%      |
| Hispanic                                  | 23   | 17     | 23        | 63         | 17.2%    | 2.65%      |
| Native American                           | 0    | 0      | 0         | 0          | 0.0%     | 0.00%      |
| White                                     | 30   | 44     | 32        | 106        | 29.0%    | 4.46%      |
| Unknown                                   | 3    | 6      | 8         | 17         | 4.6%     | 0.72%      |
| Search Incident to Arrest                 | 325  | 359    | 402       | 1,086      | 100.0%   | 45.73%     |
| Asian or Pacific Islander                 | 14   | 15     | 17        | 46         | 4.2%     | 1.94%      |
| Black                                     | 143  | 148    | 129       | 420        | 38.7%    | 17.68%     |
| Hispanic                                  | 50   | 69     | 83        | 202        | 18.6%    | 8.51%      |
| Native American                           | 1    | 3      | 2         | 6          | 0.6%     | 0.25%      |
| White                                     | 101  | 105    | 153       | 359        | 33.1%    | 15.12%     |
| Unknown                                   | 16   | 19     | 18        | 53         | 4.9%     | 2.23%      |
| Search w/consent                          | 29   | 34     | 35        | 98         | 100.0%   | 4.13%      |
| Asian or Pacific Islander                 | 2    | 7      | 2         | 11         | 11.2%    | 0.46%      |
| Black                                     | 7    | 9      | 14        | 30         | 30.6%    | 1.26%      |
| Hispanic                                  | 9    | 5      | 7         | 21         | 21.4%    | 0.88%      |
| Native American                           | 0    | 0      | 0         | 0          | 0.0%     | 0.00%      |
| White                                     | 9    | 13     | 8         | 30         | 30.6%    | 1.26%      |
| Unknown                                   | 2    | 0      | 4         | 6          | 6.1%     | 0.25%      |
| Search w/o Consent                        | 30   | 53     | 35        | 118        | 100.0%   | 4.97%      |
| Asian or Pacific Islander                 | 0    | 1      | 1         | 2          | 1.7%     | 0.08%      |
| Black                                     | 12   | 21     | 19        | 52         | 44.1%    | 2.19%      |
| Hispanic                                  | 3    | 18     | 3         | 24         | 20.3%    | 1.01%      |
| Native American                           | 0    | 0      | 0         | 0          | 0.0%     | 0.00%      |
| White                                     | 15   | 13     | 12        | 40         | 33.9%    | 1.68%      |
| Unknown                                   | 0    | 0      | 0         | 0          | 0.0%     | 0.00%      |
| Vehicle Inventory                         | 2    | 0      | 1         | 3          | 100.0%   | 0.13%      |
| Asian or Pacific Islander                 | 0    | 0      | 0         | 0          | 0.0%     | 0.00%      |
| Black                                     | 0    | 0      | 1         | 1          | 33.3%    | 0.04%      |
| Hispanic                                  | 2    | 0      | 0         | 2          | 66.7%    | 0.08%      |
| Native American                           | 0    | 0      | 0         | 0          | 0.0%     | 0.00%      |
| White                                     | 0    | 0      | 0         | 0          | 0.0%     | 0.00%      |
| Unknown                                   | 0    | 0      | 0         | 0          | 0.0%     | 0.00%      |
| Grand Total                               | 708  | 825    | 842       | 2,375      | -        | 100.00%    |

### SEARCHES by Race/Ethnicity for Dispatched Detentions July 1 - September 30, 2017 % of % of Grand **DESCRIPTION** JULY **AUGUST SEPTEMBER** Total - Q3 Category Total **Cursory/Pat Search** 681 746 733 2,160 100.0% 47.82% Asian or Pacific Islander 35 51 129 6.0% 2.86% 43 Black 233 15.30% 215 243 691 32.0% Hispanic 118 150 125 393 18.2% 8.70% Native American 5 0.2% 0.11% 2 1 2 White 271 261 277 809 37.5% 17.91% Unknown 40 40 53 133 6.2% 2.94% Search as a result of Probation or Parole 95 70 56 221 100.0% 4.89% Asian or Pacific Islander 3 2 1 6 2.7% 0.13% Black 25 46 21 92 41.6% 2.04% Hispanic 11 8 15 34 15.4% 0.75% Native American 0 0 0 0 0.0% 0.00% White 26 34 16 76 34.4% 1.68% Unknown 5 5 3 13 5.9% 0.29% Search Incident to Arrest 629 632 100.0% 41.40% 609 1,870 Asian or Pacific Islander 3.01% 57 41 38 136 7.3% Black 198 208 213 619 33.1% 13.70% 105 130 122 357 19.1% 7.90% Hispanic Native American 2 2 2 6 0.3% 0.13% White 233 215 205 653 34.9% 14.46% Unknown 34 36 29 99 5.3% 2.19% 49 100.0% Search w/consent 46 62 157 3.48% Asian or Pacific Islander 3 3 3 9 5.7% 0.20% Black 13 15 19 47 29.9% 1.04%