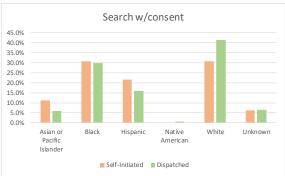

### SEARCHES by Race/Ethnicity for Self-Initiated Detentions

| July 1 - September 30, 2017               |      |        |           |            |          |            |
|-------------------------------------------|------|--------|-----------|------------|----------|------------|
|                                           |      |        |           |            | % of     | % of Grand |
| DESCRIPTION                               | JULY | AUGUST | SEPTEMBER | Total - Q3 | Category | Total      |
| Cursory/ Pat Search                       | 202  | 248    | 254       | 704        | 100.0%   | 29.64%     |
| Asian or Pacific Islander                 | 8    | 4      | 14        | 26         | 3.7%     | 1.09%      |
| Black                                     | 64   | 74     | 70        | 208        | 29.5%    | 8.76%      |
| Hispanic                                  | 43   | 63     | 70        | 176        | 25.0%    | 7.41%      |
| Native American                           | 0    | 0      | 0         | 0          | 0.0%     | 0.00%      |
| White                                     | 80   | 97     | 78        | 255        | 36.2%    | 10.74%     |
| Unknown                                   | 7    | 10     | 22        | 39         | 5.5%     | 1.64%      |
| Search as a result of Probation or Parole | 120  | 131    | 115       | 366        | 100.0%   | 15.41%     |
| Asian or Pacific Islander                 | 6    | 10     | 7         | 23         | 6.3%     | 0.97%      |
| Black                                     | 58   | 54     | 45        | 157        | 42.9%    | 6.61%      |
| Hispanic                                  | 23   | 17     | 23        | 63         | 17.2%    | 2.65%      |
| Native American                           | 0    | 0      | 0         | 0          | 0.0%     | 0.00%      |
| White                                     | 30   | 44     | 32        | 106        | 29.0%    | 4.46%      |
| Unknown                                   | 3    | 6      | 8         | 17         | 4.6%     | 0.72%      |
| Search Incident to Arrest                 | 325  | 359    | 402       | 1,086      | 100.0%   | 45.73%     |
| Asian or Pacific Islander                 | 14   | 15     | 17        | 46         | 4.2%     | 1.94%      |
| Black                                     | 143  | 148    | 129       | 420        | 38.7%    | 17.68%     |
| Hispanic                                  | 50   | 69     | 83        | 202        | 18.6%    | 8.51%      |
| Native American                           | 1    | 3      | 2         | 6          | 0.6%     | 0.25%      |
| White                                     | 101  | 105    | 153       | 359        | 33.1%    | 15.12%     |
| Unknown                                   | 16   | 19     | 18        | 53         | 4.9%     | 2.23%      |
| Search w/consent                          | 29   | 34     | 35        | 98         | 100.0%   | 4.13%      |
| Asian or Pacific Islander                 | 2    | 7      | 2         | 11         | 11.2%    | 0.46%      |
| Black                                     | 7    | 9      | 14        | 30         | 30.6%    | 1.26%      |
| Hispanic                                  | 9    | 5      | 7         | 21         | 21.4%    | 0.88%      |
| Native American                           | 0    | 0      | 0         | 0          | 0.0%     | 0.00%      |
| White                                     | 9    | 13     | 8         | 30         | 30.6%    | 1.26%      |
| Unknown                                   | 2    | 0      | 4         | 6          | 6.1%     | 0.25%      |
| Search w/o Consent                        | 30   | 53     | 35        | 118        | 100.0%   | 4.97%      |
| Asian or Pacific Islander                 | 0    | 1      | 1         | 2          | 1.7%     | 0.08%      |
| Black                                     | 12   | 21     | 19        | 52         | 44.1%    | 2.19%      |
| Hispanic                                  | 3    | 18     | 3         | 24         | 20.3%    | 1.01%      |
| Native American                           | 0    | 0      | 0         | 0          | 0.0%     | 0.00%      |
| White                                     | 15   | 13     | 12        | 40         | 33.9%    | 1.68%      |
| Unknown                                   | 0    | 0      | 0         | 0          | 0.0%     | 0.00%      |
| Vehicle Inventory                         | 2    | 0      | 1         | 3          | 100.0%   | 0.13%      |
| Asian or Pacific Islander                 | 0    | 0      | 0         | 0          | 0.0%     | 0.00%      |
| Black                                     | 0    | 0      | 1         | 1          | 33.3%    | 0.04%      |
| Hispanic                                  | 2    | 0      | 0         | 2          | 66.7%    | 0.08%      |
| Native American                           | 0    | 0      | 0         | 0          | 0.0%     | 0.00%      |
| White                                     | 0    | 0      | 0         | 0          | 0.0%     | 0.00%      |
| Unknown                                   | 0    | 0      | 0         | 0          | 0.0%     | 0.00%      |
| Grand Total                               | 708  | 825    | 842       | 2,375      | -        | 100.00%    |

### SEARCHES by Race/Ethnicity for Dispatched Detentions July 1 - September 30, 2017 % of % of Grand **DESCRIPTION** JULY **AUGUST SEPTEMBER** Total - Q3 Category Total **Cursory/Pat Search** 681 746 733 2,160 100.0% 47.82% Asian or Pacific Islander 35 51 129 6.0% 2.86% 43 Black 233 15.30% 215 243 691 32.0% Hispanic 118 150 125 393 18.2% 8.70% Native American 5 0.2% 0.11% 2 1 2 White 271 261 277 809 37.5% 17.91% Unknown 40 40 53 133 6.2% 2.94% Search as a result of Probation or Parole 95 70 56 221 100.0% 4.89% Asian or Pacific Islander 3 2 1 6 2.7% 0.13% Black 25 46 21 92 41.6% 2.04% Hispanic 11 8 15 34 15.4% 0.75% Native American 0 0 0 0 0.0% 0.00% White 26 34 16 76 34.4% 1.68% Unknown 5 5 3 13 5.9% 0.29% Search Incident to Arrest 629 632 100.0% 41.40% 609 1,870 Asian or Pacific Islander 3.01% 57 41 38 136 7.3% Black 198 208 213 619 33.1% 13.70% 105 130 122 357 19.1% 7.90% Hispanic Native American 2 2 2 6 0.3% 0.13% White 233 215 205 653 34.9% 14.46% Unknown 34 36 29 99 5.3% 2.19% 49 100.0% Search w/consent 46 62 157 3.48% Asian or Pacific Islander 3 3 3 9 5.7% 0.20% Black 13 15 19 47 29.9% 1.04%