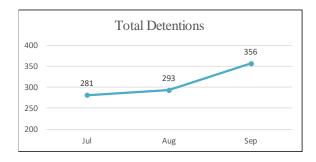

SEC. 96A.3.(a)(7) THE DATA FOR ENCOUNTERS REQUIRED TO BE REPORTED BY THIS SUBSECTION (a) SHALL BE REPORTED SEPARATELY FOR DETENTIONS AND TRAFFIC STOPS.

| OTAL ENCOUNTERS 41,213 Total Encounters     |        |        |           |        |                          |  |  |  |
|---------------------------------------------|--------|--------|-----------|--------|--------------------------|--|--|--|
| July 1 - September 30, 2017                 |        |        |           |        |                          |  |  |  |
| Encounters Description                      | JULY   | AUGUST | SEPTEMBER | Total  | % of Total<br>Encounters |  |  |  |
| <b>Detentions</b> - Self-Initiated Activity | 2,264  | 2,663  | 2,748     | 7,675  | 18.6%                    |  |  |  |
| <b>Detentions</b> - Dispatched Call         | 2,776  | 2,978  | 2,922     | 8,676  | 21.1%                    |  |  |  |
| Total Detentions                            | 5,040  | 5,641  | 5,670     | 16,351 | 39.7%                    |  |  |  |
| Traffic Stops - Self-Initiated Activity     | 8,036  | 8,179  | 7,401     | 23,616 | 57.3%                    |  |  |  |
| Traffic Stops - Dispatched Call             | 388    | 452    | 406       | 1,246  | 3.0%                     |  |  |  |
| Total Traffic Stops                         | 8,424  | 8,631  | 7,807     | 24,862 | 60.3%                    |  |  |  |
| Grand Total                                 | 13,464 | 14,272 | 13,477    | 41,213 | 100%                     |  |  |  |