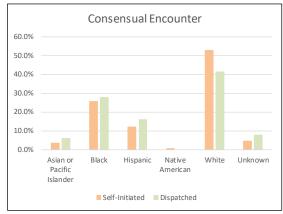

### SEARCHES by Race/Ethnicity for Self-Initiated Detentions

| July 1 - September 30, 2017               |      |        |           |            |          |            |
|-------------------------------------------|------|--------|-----------|------------|----------|------------|
|                                           |      |        |           |            | % of     | % of Grand |
| DESCRIPTION                               | JULY | AUGUST | SEPTEMBER | Total - Q3 | Category | Total      |
| Cursory/ Pat Search                       | 202  | 248    | 254       | 704        | 100.0%   | 29.64%     |
| Asian or Pacific Islander                 | 8    | 4      | 14        | 26         | 3.7%     | 1.09%      |
| Black                                     | 64   | 74     | 70        | 208        | 29.5%    | 8.76%      |
| Hispanic                                  | 43   | 63     | 70        | 176        | 25.0%    | 7.41%      |
| Native American                           | 0    | 0      | 0         | 0          | 0.0%     | 0.00%      |
| White                                     | 80   | 97     | 78        | 255        | 36.2%    | 10.74%     |
| Unknown                                   | 7    | 10     | 22        | 39         | 5.5%     | 1.64%      |
| Search as a result of Probation or Parole | 120  | 131    | 115       | 366        | 100.0%   | 15.41%     |
| Asian or Pacific Islander                 | 6    | 10     | 7         | 23         | 6.3%     | 0.97%      |
| Black                                     | 58   | 54     | 45        | 157        | 42.9%    | 6.61%      |
| Hispanic                                  | 23   | 17     | 23        | 63         | 17.2%    | 2.65%      |
| Native American                           | 0    | 0      | 0         | 0          | 0.0%     | 0.00%      |
| White                                     | 30   | 44     | 32        | 106        | 29.0%    | 4.46%      |
| Unknown                                   | 3    | 6      | 8         | 17         | 4.6%     | 0.72%      |
| Search Incident to Arrest                 | 325  | 359    | 402       | 1,086      | 100.0%   | 45.73%     |
| Asian or Pacific Islander                 | 14   | 15     | 17        | 46         | 4.2%     | 1.94%      |
| Black                                     | 143  | 148    | 129       | 420        | 38.7%    | 17.68%     |
| Hispanic                                  | 50   | 69     | 83        | 202        | 18.6%    | 8.51%      |
| Native American                           | 1    | 3      | 2         | 6          | 0.6%     | 0.25%      |
| White                                     | 101  | 105    | 153       | 359        | 33.1%    | 15.12%     |
| Unknown                                   | 16   | 19     | 18        | 53         | 4.9%     | 2.23%      |
| Search w/consent                          | 29   | 34     | 35        | 98         | 100.0%   | 4.13%      |
| Asian or Pacific Islander                 | 2    | 7      | 2         | 11         | 11.2%    | 0.46%      |
| Black                                     | 7    | 9      | 14        | 30         | 30.6%    | 1.26%      |
| Hispanic                                  | 9    | 5      | 7         | 21         | 21.4%    | 0.88%      |
| Native American                           | 0    | 0      | 0         | 0          | 0.0%     | 0.00%      |
| White                                     | 9    | 13     | 8         | 30         | 30.6%    | 1.26%      |
| Unknown                                   | 2    | 0      | 4         | 6          | 6.1%     | 0.25%      |
| Search w/o Consent                        | 30   | 53     | 35        | 118        | 100.0%   | 4.97%      |
| Asian or Pacific Islander                 | 0    | 1      | 1         | 2          | 1.7%     | 0.08%      |
| Black                                     | 12   | 21     | 19        | 52         | 44.1%    | 2.19%      |
| Hispanic                                  | 3    | 18     | 3         | 24         | 20.3%    | 1.01%      |
| Native American                           | 0    | 0      | 0         | 0          | 0.0%     | 0.00%      |
| White                                     | 15   | 13     | 12        | 40         | 33.9%    | 1.68%      |
| Unknown                                   | 0    | 0      | 0         | 0          | 0.0%     | 0.00%      |
| Vehicle Inventory                         | 2    | 0      | 1         | 3          | 100.0%   | 0.13%      |
| Asian or Pacific Islander                 | 0    | 0      | 0         | 0          | 0.0%     | 0.00%      |
| Black                                     | 0    | 0      | 1         | 1          | 33.3%    | 0.04%      |
| Hispanic                                  | 2    | 0      | 0         | 2          | 66.7%    | 0.08%      |
| Native American                           | 0    | 0      | 0         | 0          | 0.0%     | 0.00%      |
| White                                     | 0    | 0      | 0         | 0          | 0.0%     | 0.00%      |
| Unknown                                   | 0    | 0      | 0         | 0          | 0.0%     | 0.00%      |
| Grand Total                               | 708  | 825    | 842       | 2,375      | -        | 100.00%    |