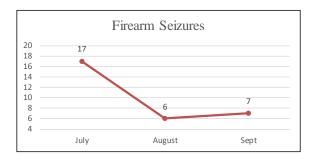

### **2017 Quarter 3 Summary Statistics by District**

### 2017 Quarter 3 Summary Statistics by District, continued