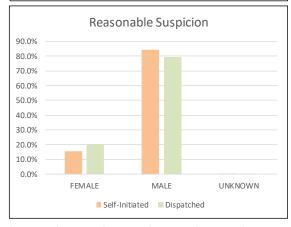

## SEC. 96A.3 (a) (5) TOTAL FOR EACH TYPE OF SEARCH PERFORMED BY GENDER FOR DETENTIONS

| SEARCHES by Gender for Self-Initiated D   | etentions |        |           |            | •             |                  |
|-------------------------------------------|-----------|--------|-----------|------------|---------------|------------------|
| July 1 - September 30, 2017               |           |        |           |            |               |                  |
| DESCRIPTION                               | July      | August | September | Total - Q3 | % of Category | % of Grand Total |
| Cursory/ Pat Search                       | 202       | 248    | 254       | 704        | 100.0%        | 29.642%          |
| FEMALE                                    | 13        | 24     | 26        | 63         | 8.9%          | 2.653%           |
| MALE                                      | 187       | 224    | 228       | 639        | 90.8%         | 26.905%          |
| UNKNOWN                                   | 2         | 0      | 0         | 2          | 0.3%          | 0.084%           |
| Search as a result of Probation or Parole | 120       | 131    | 115       | 366        | 100.0%        | 15.411%          |
| FEMALE                                    | 7         | 9      | 3         | 19         | 5.2%          | 0.800%           |
| MALE                                      | 113       | 122    | 112       | 347        | 94.8%         | 14.611%          |
| UNKNOWN                                   | 0         | 0      | 0         | 0          | 0.0%          | 0.000%           |
| Search Incident to Arrest                 | 325       | 359    | 402       | 1,086      | 100.0%        | 45.726%          |
| FEMALE                                    | 43        | 44     | 57        | 144        | 13.3%         | 6.063%           |
| MALE                                      | 281       | 311    | 342       | 934        | 86.0%         | 39.326%          |
| UNKNOWN                                   | 1         | 4      | 3         | 8          | 0.7%          | 0.337%           |
| Search w/consent                          | 29        | 34     | 35        | 98         | 100.0%        | 4.126%           |
| FEMALE                                    | 5         | 8      | 2         | 15         | 15.3%         | 0.632%           |
| MALE                                      | 24        | 26     | 33        | 83         | 84.7%         | 3.495%           |
| UNKNOWN                                   | 0         | 0      | 0         | 0          | 0.0%          | 0.000%           |
| Search w/o Consent                        | 30        | 53     | 35        | 118        | 100.0%        | 4.968%           |
| FEMALE                                    | 0         | 9      | 9         | 18         | 15.3%         | 0.758%           |
| MALE                                      | 30        | 44     | 26        | 100        | 84.7%         | 4.211%           |
| UNKNOWN                                   | 0         | 0      | 0         | 0          | 0.0%          | 0.000%           |
| Vehicle Inventory                         | 2         | 0      | 1         | 3          | 100.0%        | 0.126%           |
| FEMALE                                    | 1         | 0      | 0         | 1          | 33.3%         | 0.042%           |
| MALE                                      | 1         | 0      | 1         | 2          | 66.7%         | 0.084%           |
| UNKNOWN                                   | 0         | 0      | 0         | 0          | 0.0%          | 0.000%           |
| TOTAL                                     | 708       | 825    | 842       | 2,375      | -             | 100.000%         |

## TOTAL FOR EACH TYPE OF SEARCH PERFORMED BY GENDER FOR DETENTIONS, Contd.

| SEARCHES by Gender for Dispatched Det     | entions |        |           |            |               |                  |
|-------------------------------------------|---------|--------|-----------|------------|---------------|------------------|
| July 1 - September 30, 2017               |         |        |           |            |               |                  |
| DESCRIPTION                               | July    | August | September | Total - Q3 | % of Category | % of Grand Total |
| Cursory/ Pat Search                       | 681     | 746    | 733       | 2,160      | 100.0%        | 47.819%          |
| FEMALE                                    | 96      | 120    | 119       | 335        | 15.5%         | 7.416%           |
| MALE                                      | 583     | 625    | 612       | 1,820      | 84.3%         | 40.292%          |
| UNKNOWN                                   | 2       | 1      | 2         | 5          | 0.2%          | 0.111%           |
| Search as a result of Probation or Parole | 70      | 95     | 56        | 221        | 100.0%        | 4.893%           |
| FEMALE                                    | 9       | 11     | 1         | 21         | 9.5%          | 0.465%           |
| MALE                                      | 61      | 84     | 55        | 200        | 90.5%         | 4.428%           |
| UNKNOWN                                   | 0       | 0      | 0         | 0          | 0.0%          | 0.000%           |
| Search Incident to Arrest                 | 629     | 632    | 609       | 1,870      | 100.0%        | 41.399%          |
| FEMALE                                    | 107     | 123    | 125       | 355        | 19.0%         | 7.859%           |
| MALE                                      | 517     | 506    | 480       | 1,503      | 80.4%         | 33.274%          |
| UNKNOWN                                   | 5       | 3      | 4         | 12         | 0.6%          | 0.266%           |
| Search w/consent                          | 46      | 49     | 62        | 157        | 100.0%        | 3.476%           |
| FEMALE                                    | 8       | 5      | 15        | 28         | 17.8%         | 0.620%           |
| MALE                                      | 38      | 43     | 47        | 128        | 81.5%         | 2.834%           |
| UNKNOWN                                   | 0       | 1      | 0         | 1          | 0.6%          | 0.022%           |
| Search w/o Consent                        | 38      | 34     | 35        | 107        | 100.0%        | 2.369%           |
| FEMALE                                    | 6       | 12     | 5         | 23         | 21.5%         | 0.509%           |
| MALE                                      | 31      | 21     | 30        | 82         | 76.6%         | 1.815%           |
| UNKNOWN                                   | 1       | 1      | 0         | 2          | 1.9%          | 0.044%           |
| Vehicle Inventory                         | 1       | 0      | 1         | 2          | 100.0%        | 0.044%           |
| FEMALE                                    | 0       | 0      | 0         | 0          | 0.0%          | 0.000%           |
| MALE                                      | 1       | 0      | 1         | 2          | 100.0%        | 0.044%           |
| UNKNOWN                                   | 0       | 0      | 0         | 0          | 0.0%          | 0.000%           |
| TOTAL                                     | 1,465   | 1,556  | 1,496     | 4,517      | -             | 100.000%         |