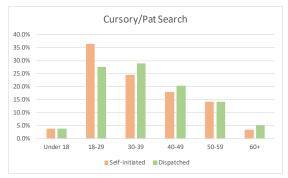

### **SEARCHES by Age for Self-Initiated Detentions** July 1 - September 30, 2017 % of % of Grand **DESCRIPTION** JULY **AUGUST** SEPTEMBER Total - Q3 Category Total Cursory/ Pat Search 202 248 254 704 100.0% 29.64% Under 18 17 7 3.7% 1.09% 2 26 18-29 97 10.78% 69 90 256 36.4% 30-39 45 53 75 173 24.6% 7.28% 40-49 40 39 47 126 17.9% 5.31% 50-59 23 33 44 100 14.2% 4.21% 60+ 8 8 7 23 3.3% 0.97% 120 131 Search as a result of Probation or Parole 115 100.0% 15.41% 366 Under 18 2 5 4 11 3.0% 0.46% 18-29 46 49 41 136 37.2% 5.73% 45 43 45 30-39 133 5.60% 36.3% 40-49 15 29 19 63 17.2% 2.65% 50-59 9 3 6 18 4.9% 0.76% 60+ 3 2 0 5 1.4% 0.21% Search Incident to Arrest 325 402 1,086 100.0% 45.73% 359 1.98% Under 18 19 16 12 47 4.3% 18-29 124 131 145 400 36.8% 16.84% 30-39 84 112 116 312 28.7% 13.14% 7.20% 40-49 54 40 77 171 15.7% 50-59 29 44 40 113 10.4% 4.76% 60+ 15 16 12 43 4.0% 1.81% 100.0% Search w/consent 29 34 35 98 4.13% Under 18 0 0 0 0 0.0% 0.00% 18-29 10 12 18 40 40.8% 1.68% 30-39 11 9 31 31.6% 1.31% 11 40-49 4 7 6 17 17.3% 0.72% 50-59 2 3 2 7 7.1% 0.29% 3 2 1 0 60+ 3.1% 0.13% 35 Search w/o Consent 30 53 118 100.0% 4.97% Under 18 2 1 2 5 4.2% 0.21% 47.5% 18-29 12 30 14 56 2.36% 30-39 8 10 7 25 21.2% 1.05% 40-49 3 6 6 15 12.7% 0.63% 50-59 3 4 4 11 9.3% 0.46% 60+ 2 2 2 6 5.1% 0.25% Vehicle Inventory 2 0 1 3 100.0% 0.13% Under 18 0 0 0 0 0.0% 0.00% 18-29 0 1 0 1 33.3% 0.04% 30-39 0 0 0 0 0.00% 0.0% 40-49 0 0 2 66.7% 0.08% 1 50-59 0 0 0 0 0.0% 0.00% 60+ 0 0 0 0 0.0% 0.00% 708 825 842

### **SEARCHES** by Age for Dispatched Detentions July 1 - September 30, 2017 % of % of Grand **DESCRIPTION** JULY **AUGUST** SEPTEMBER Total - Q3 Category **Total Cursory/Pat Search** 681 746 733 2,160 100.0% 47.82% Under 18 29 26 28 83 3.8% 1.84% 18-29 173 212 211 596 27.6% 13.19% 30-39 212 29.0% 201 214 627 13.88% 40-49 140 148 20.4% 9.76% 153 441 50-59 90 112 102 304 14.1% 6.73% 37 42 60+ 30 109 5.0% 2.41% 70 Search as a result of Probation or Parole 95 56 221 100.0% 4.89% Under 18 1 0 0 1 0.5% 0.02% 18-29 20 43 13 76 34.4% 1.68% 30-39 30 32 20 82 37.1% 1.82% 40-49 14 39 0.86% 11 14 17.6% 50-59 3 0.42% 8 8 19 8.6% 60+ 2 1 1 4 1.8% 0.09% Search Incident to Arrest 629 632 609 1,870 100.0% 41.40% Under 18 19 8 34 61 3.3% 1.35% 18-29 184 196 196 576 30.8% 12.75% 30-39 179 205 540 28.9% 11.95% 156 40-49 126 130 124 380 20.3% 8.41% 50-59 90 63 71 224 12.0% 4.96% 1.97% 60+ 31 30 28 89 4.8% Search w/consent 46 49 62 157 100.0% 3.48% 0 Under 18 1 1.3% 0.04% 1 2 18-29 18 14 18 50 31.8% 1.11% 30-39 16 21 1.13% 14 51 32.5% 40-49 6 11 8 25 15.9% 0.55% 2 50-59 6 11 19 12.1% 0.42% 4 6.4% 0.22% 60+ 3 3 10 Search w/o Consent 38 34 35 107 100.0% 2.37%