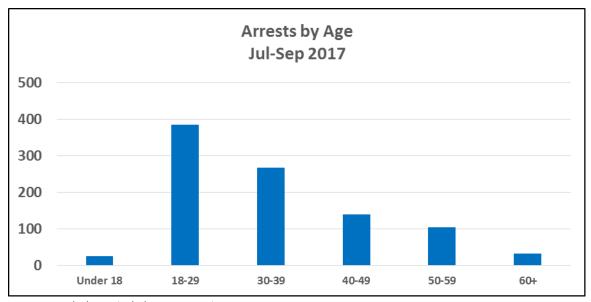

|
| Hispanic Male         | 271   | 28.4%  |
| Hispanic Unknown      | 1     | 0.1%   |
| White Female          | 50    | 5.2%   |
| White Male            | 232   | 24.3%  |
| White Unknown         | 1     | 0.1%   |
| Unknown Female        | 5     | 0.5%   |
| Unknown Male          | 11    | 1.2%   |
| Unknown Race & Gender | 2     | 0.2%   |
| Total                 | 955   | 100.0% |



Note: Arrests totals do not include arrests at Airport.

Mission District (Company D) Arrests by Age July - September 2017

| Age      | Total | %    |
|----------|-------|------|
| Under 18 | 24    | 3%   |
| 18-29    | 384   | 40%  |
| 30-39    | 267   | 28%  |
| 40-49    | 138   | 14%  |
| 50-59    | 104   | 11%  |
| 60+      | 31    | 3%   |
| Unknown  | 7     | 1%   |
| Total    | 955   | 100% |



Note: Arrests totals do not include arrests at Airport.

### **Mission District**

Shootings, Firearm Seizures, Homicides, Part 1 Violent Crimes, Detentions, and Traffic Stops

**July 1 – September 30, 2017** 













### Northern District (Company E) Uses of Force July - September 2017

| Uses of Force         | Total |
|-----------------------|-------|
| Pointing of Firearms  | 42    |
| Physical Control      | 12    |
| Strike by Object/Fist | 2     |
| Impact Weapon         | 1     |
| OC (Pepper Spray)     | 0     |
| ERIW                  | 0     |
| Firearm               | 0     |
| Other*                | 0     |
| Total Uses of Force   | 57    |
| Total Incidents       | 27    |

<sup>\*</sup>Other includes Handcuffing and Use of Spike Strips

| Time of Day/       |     |