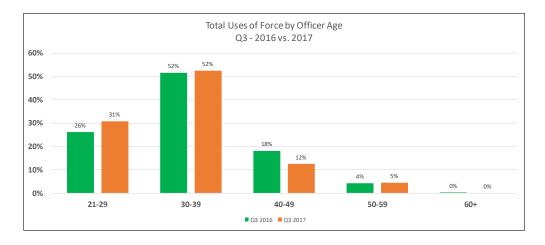

### **2017 QUARTER 3 DATA SUMMARY**

- Calls for Service: 193,735
- Calls resulting in Use of Force: 297 (0.15%)
- Suspects Observed and Reported to SFPD: 9,275
- Total Encounters: 41,213
  - Total Detentions: 16,351Total Traffic Stops: 24,862
- Total Uses of Force: 622
- 366 officers used force on 350 subjects resulting in a total of 622 uses of force.
- Total Arrests: 5,526
- Total Searches: 9,514 (23% of Total Encounters)
- Department of Police Accountability bias related complaints received: 7