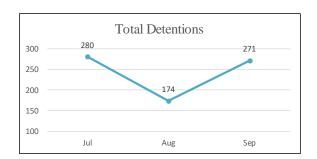

SEC. 96A.3.(a)(7) THE DATA FOR ENCOUNTERS REQUIRED TO BE REPORTED BY THIS SUBSECTION (a) SHALL BE REPORTED SEPARATELY FOR DETENTIONS AND TRAFFIC STOPS.

| OTAL ENCOUNTERS 41,213 Total Encounters     |        |        |           |        |                          |  |  |  |
|---------------------------------------------|--------|--------|-----------|--------|--------------------------|--|--|--|
| July 1 - September 30, 2017                 |        |        |           |        |                          |  |  |  |
| Encounters Description                      | JULY   | AUGUST | SEPTEMBER | Total  | % of Total<br>Encounters |  |  |  |
| <b>Detentions</b> - Self-Initiated Activity | 2,264  | 2,663  | 2,748     | 7,675  | 18.6%                    |  |  |  |
| <b>Detentions</b> - Dispatched Call         | 2,776  | 2,978  | 2,922     | 8,676  | 21.1%                    |  |  |  |
| Total Detentions                            | 5,040  | 5,641  | 5,670     | 16,351 | 39.7%                    |  |  |  |
| Traffic Stops - Self-Initiated Activity     | 8,036  | 8,179  | 7,401     | 23,616 | 57.3%                    |  |  |  |
| Traffic Stops - Dispatched Call             | 388    | 452    | 406       | 1,246  | 3.0%                     |  |  |  |
| Total Traffic Stops                         | 8,424  | 8,631  | 7,807     | 24,862 | 60.3%                    |  |  |  |
| Grand Total                                 | 13,464 | 14,272 | 13,477    | 41,213 | 100%                     |  |  |  |