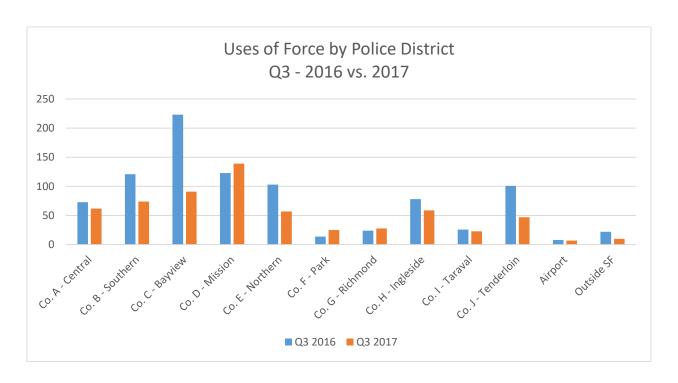

eptember 2017



Uses of Force by District Q3 – 2016 vs. 2017

|                    |      |      | %      |
|--------------------|------|------|--------|
| District           | 2016 | 2017 | Change |
| Co. A - Central    | 73   | 62   | -15.1% |
| Co. B - Southern   | 121  | 74   | -38.8% |
| Co. C - Bayview    | 223  | 91   | -59.2% |
| Co. D - Mission    | 123  | 139  | 13.0%  |
| Co. E - Northern   | 103  | 57   | -44.7% |
| Co. F - Park       | 14   | 25   | 78.6%  |
| Co. G - Richmond   | 24   | 28   | 16.7%  |
| Co. H - Ingleside  | 78   | 59   | -24.4% |
| Co. I - Taraval    | 26   | 23   | -11.5% |
| Co. J - Tenderloin | 101  | 47   | -53.5% |
| Airport            | 8    | 7    | -12.5% |
| Outside SF         | 22   | 10   | -54.5% |
| Total              | 916  | 622  | -32.1% |



Uses of Force by District July – 2016 vs. 2017

|                    | Jul  | Jul  | %        |
|--------------------|------|------|----------|
| District           | 2016 | 2017 | Change   |
| Co. A - Central    | 25   | 25   | 0.0%     |
| Co. B - Southern   | 26   | 15   | -42.3%   |
| Co. C - Bayview    | 114  | 28   | -75.4%   |
| Co. D - Mission    | 64   | 45   | -29.7%   |
| Co. E - Northern   | 20   | 15   | -25.0%   |
| Co. F - Park       | 4    | 17   | 325.0%   |
| Co. G - Richmond   | 7    | 6    | -14.3%   |
| Co. H - Ingleside  | 39   | 19   | -51.3%   |
| Co. I - Taraval    | 2    | 6    | 200.0%   |
| Co. J - Tenderloin | 60   | 11   | -81.7%   |
| Airport            | 0    | 0    | not calc |
| Outside SF         | 8    | 3    | -62.5%   |
| Total              | 369  |