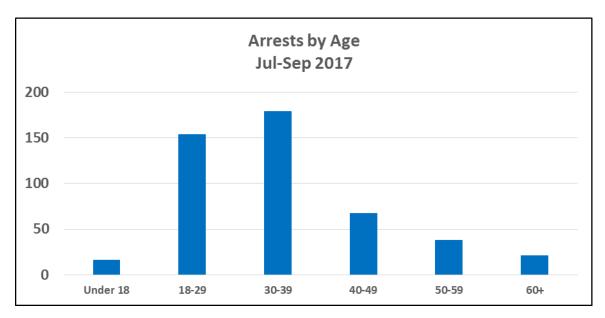

wn      | 0     | 0.0%   |
| White Female          | 27    | 5.6%   |
| White Male            | 126   | 26.4%  |
| White Unknown         | 0     | 0.0%   |
| Unknown Female        | 1     | 0.2%   |
| Unknown Male          | 19    | 4.0%   |
| Unknown Race & Gender | 2     | 0.4%   |
| Total                 | 478   | 100.0% |

Note: Unknown indicates data not provided in incident report.



Note: Arrests totals do not include arrests at Airport.

Northern District
(Company E)
Arrests by Age
July - September 2017

| Age      | Total | %    |
|----------|-------|------|
| Under 18 | 16    | 3%   |
| 18-29    | 154   | 32%  |
| 30-39    | 179   | 37%  |
| 40-49    | 67    | 14%  |
| 50-59    | 38    | 8%   |
| 60+      | 21    | 4%   |
| Unknown  | 3     | 1%   |
| Total    | 478   | 100% |



Note: Arrests totals do not include arrests at Airport.

# Northern District Shootings, Firearm Seizures, Homicides, Part 1 Violent Crimes, Detentions, and Traffic Stops July 1 – September 30, 2017













Park District (Company F) Uses of Force July - September 2017

| Uses of Force         | Total |
|-----------------------|-------|
| Pointing of Firearms  | 18    |
| Physical Control      | 5     |
| Strike by Object/Fist | 0     |
| Impact Weapon         | 1     |
| OC (Pepper Spray)     | 0     |
| ERIW                  | 0     |
| Firearm               | 0     |
| Other*                | 1     |
| Total Uses of Force   | 25    |
| Total Incidents       | 9     |

<sup>\*</sup>Other includes Handcuffing and Use of Spike Strips

| Time of Day/       |     |     |     |     |