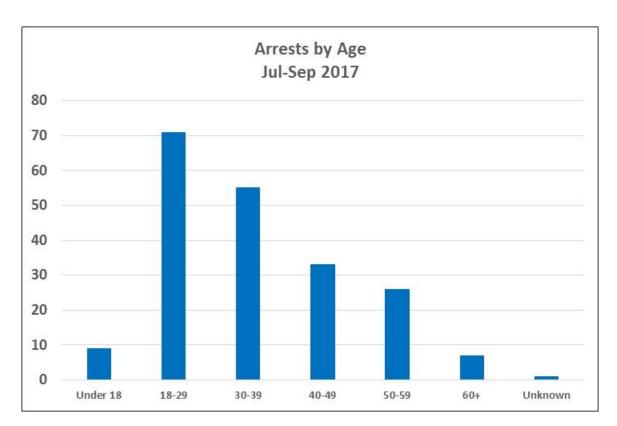

.5%   |
| Hispanic Male         | 23    | 11.4%  |
| Hispanic Unknown      | 0     | 0.0%   |
| White Female          | 20    | 9.9%   |
| White Male            | 87    | 43.1%  |
| White Unknown         | 0     | 0.0%   |
| Unknown Female        | 4     | 2.0%   |
| Unknown Male          | 7     | 3.5%   |
| Unknown Race & Gender | 0     | 0.0%   |
| Total                 | 202   | 100.0% |



Note: Arrests totals do not include arrests at Airport.

Park District
(Company F)
Arrests by Age
July - September 2017

| Age      | Total | %    |
|----------|-------|------|
| Under 18 | 9     | 4%   |
| 18-29    | 71    | 35%  |
| 30-39    | 55    | 27%  |
| 40-49    | 33    | 16%  |
| 50-59    | 26    | 13%  |
| 60+      | 7     | 3%   |
| Unknown  | 1     | 0%   |
| Total    | 202   | 100% |



Note: Arrests totals do not include arrests at Airport.

# Park District Shootings, Firearm Seizures, Homicides, Part 1 Violent Crimes, Detentions, and Traffic Stops July 1 – September 30, 2017













### Richmond District (Company G) Uses of Force July - September 2017

| Uses of Force         | Total |
|-----------------------|-------|
| Pointing of Firearms  | 16    |
| Physical Control      | 9     |
| Strike by Object/Fist | 2     |
| Impact Weapon         | 0     |
| OC (Pepper Spray)     | 1     |
| ERIW                  | 0     |
| Firearm               | 0     |
| Other*                | 0     |
| Total Uses of Force   | 28    |
| Total Incidents       | 14    |

<sup>\*</sup>Other includes Handcuffing and Use of Spike Strips

| Time of Day/       |     |     |     |     |