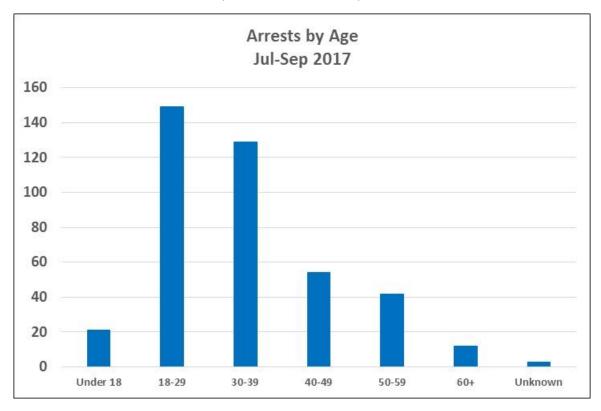

n      | 0     | 0.0%   |
| White Female          | 16    | 3.9%   |
| White Male            | 62    | 15.1%  |
| White Unknown         | 0     | 0.0%   |
| Unknown Female        | 4     | 1.0%   |
| Unknown Male          | 9     | 2.2%   |
| Unknown Race & Gender | 2     | 0.5%   |
| Total                 | 410   | 100.0% |

Note: Unknown indicates data not provided in incident report.



Note: Arrests totals do not include arrests at Airport.

Ingleside District (Company H) Arrests by Age July - September 2017

| Age      | Total | %    |
|----------|-------|------|
| Under 18 | 21    | 5%   |
| 18-29    | 149   | 36%  |
| 30-39    | 129   | 31%  |
| 40-49    | 54    | 13%  |
| 50-59    | 42    | 10%  |
| 60+      | 12    | 3%   |
| Unknown  | 3     | 1%   |
| Total    | 410   | 100% |



Note: Arrests totals do not include arrests at Airport.

# Ingleside District Shootings, Firearm Seizures, Homicides, Part 1 Violent Crimes, Detentions, and Traffic Stops July 1 – September 30, 2017













Taraval District (Company I) Uses of Force July - September 2017

| Uses of Force         | Total |
|-----------------------|-------|
| Pointing of Firearms  | 5     |
| Physical Control      | 16    |
| Strike by Object/Fist | 1     |
| Impact Weapon         | 1     |
| OC (Pepper Spray)     | 0     |
| ERIW                  | 0     |
| Firearm               | 0     |
| Other*                | 0     |
| Total Uses of Force   | 23    |
| Total Incidents       | 13    |

<sup>\*</sup>Other includes Handcuffing and Use of Spike Strips

| Time of Day/       |     |     |     |     |