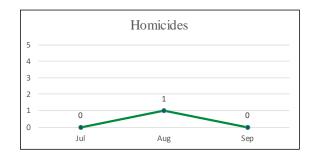

own Male          | 17    | 6.6%   |
| Unknown Race & Gender | 0     | 0.0%   |
| Total                 | 257   | 100.0% |

Note: Unknown indicates data not provided in incident report.



Note: Arrests totals do not include arrests at Airport.

Richmond District
(Company G)
Arrests by Age
July - September 2017

| Age      | Total | %    |
|----------|-------|------|
| Under 18 | 14    | 5%   |
| 18-29    | 80    | 31%  |
| 30-39    | 74    | 29%  |
| 40-49    | 49    | 19%  |
| 50-59    | 31    | 12%  |
| 60+      | 9     | 4%   |
| Unknown  | 0     | 0%   |
| Total    | 257   | 100% |



Note: Arrests totals do not include arrests at Airport.

# Richmond District Shootings, Firearm Seizures, Homicides, Part 1 Violent Crimes, Detentions, and Traffic Stops July 1 – September 30, 2017













### Ingleside District (Company H) Uses of Force July - September 2017

| Uses of Force         | Total |
|-----------------------|-------|
| Pointing of Firearms  | 43    |
| Physical Control      | 12    |
| Strike by Object/Fist | 2     |
| Impact Weapon         | 2     |
| OC (Pepper Spray)     | 0     |
| ERIW                  | 0     |
| Firearm               | 0     |
| Other*                | 0     |
| Total Uses of Force   | 59    |
| Total Incidents       | 32    |

<sup>\*</sup>Other includes Handcuffing and Use of Spike Strips

| Time of Day/       |     |     |            |     |     |     |     | Grand |            |
|--------------------|-----|-----|------------|-----|-----|-----|-----|-------|------------|
| Day of Week        | Sun | Mon | Tue        | Wed | Thu |