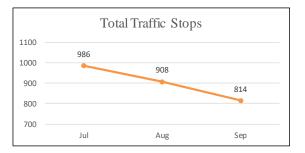

SEC. 96A.3.(a)(7) THE DATA FOR ENCOUNTERS REQUIRED TO BE REPORTED BY THIS SUBSECTION (a) SHALL BE REPORTED SEPARATELY FOR DETENTIONS AND TRAFFIC STOPS.

| OTAL ENCOUNTERS 41,213 Total Encounters     |        |        |           |        |                          |  |  |  |
|---------------------------------------------|--------|--------|-----------|--------|--------------------------|--|--|--|
| July 1 - September 30, 2017                 |        |        |           |        |                          |  |  |  |
| Encounters Description                      | JULY   | AUGUST | SEPTEMBER | Total  | % of Total<br>Encounters |  |  |  |
| <b>Detentions</b> - Self-Initiated Activity | 2,264  | 2,663  | 2,748     | 7,675  | 18.6%                    |  |  |  |
| <b>Detentions</b> - Dispatched Call         | 2,776  | 2,978  | 2,922     | 8,676  | 21.1%                    |  |  |  |
| Total Detentions                            | 5,040  | 5,641  | 5,670     | 16,351 | 39.7%                    |  |  |  |
| Traffic Stops - Self-Initiated Activity     | 8,036  | 8,179  | 7,401     | 23,616 | 57.3%                    |  |  |  |
| Traffic Stops - Dispatched Call             | 388    | 452    | 406       | 1,246  | 3.0%                     |  |  |  |
| Total Traffic Stops                         | 8,424  | 8,631  | 7,807     | 24,862 | 60.3%                    |  |  |  |
| Grand Total                                 | 13,464 | 14,272 | 13,477    | 41,213 | 100%                     |  |  |  |