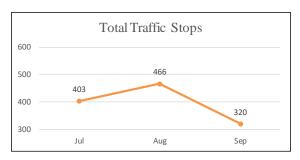

SEC. 96A.3.(a)(7) THE DATA FOR ENCOUNTERS REQUIRED TO BE REPORTED BY THIS SUBSECTION (a) SHALL BE REPORTED SEPARATELY FOR DETENTIONS AND TRAFFIC STOPS.

| OTAL ENCOUNTERS 41,213 Total Encounters     |        |        |           |        |                          |  |  |  |
|---------------------------------------------|--------|--------|-----------|--------|--------------------------|--|--|--|
| July 1 - September 30, 2017                 |        |        |           |        |                          |  |  |  |
| Encounters Description                      | JULY   | AUGUST | SEPTEMBER | Total  | % of Total<br>Encounters |  |  |  |
| <b>Detentions</b> - Self-Initiated Activity | 2,264  | 2,663  | 2,748     | 7,675  | 18.6%                    |  |  |  |
| <b>Detentions</b> - Dispatched Call         | 2,776  | 2,978  | 2,922     | 8,676  | 21.1%                    |  |  |  |
| Total Detentions                            | 5,040  | 5,641  | 5,670     | 16,351 | 39.7%                    |  |  |  |
| Traffic Stops - Self-Initiated Activity     | 8,036  | 8,179  | 7,401     | 23,616 | 57.3%                    |  |  |  |
| Traffic Stops - Dispatched Call             | 388    | 452    | 406       | 1,246  | 3.0%                     |  |  |  |
| Total Traffic Stops                         | 8,424  | 8,631  | 7,807     | 24,862 | 60.3%                    |  |  |  |
| Grand Total                                 | 13,464 | 14,272 | 13,477    | 41,213 | 100%                     |  |  |  |