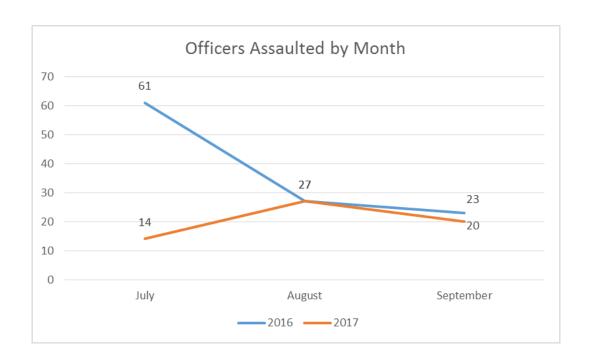

### **2017 QUARTER 3 DATA SUMMARY**

- Calls for Service: 193,735
- Calls resulting in Use of Force: 297 (0.15%)
- Suspects Observed and Reported to SFPD: 9,275
- Total Encounters: 41,213
  - Total Detentions: 16,351Total Traffic Stops: 24,862
- Total Uses of Force: 622
- 366 officers used force on 350 subjects resulting in a total of 622 uses of force.
- Total Arrests: 5,526
- Total Searches: 9,514 (23% of Total Encounters)
- Department of Police Accountability bias related complaints received: 7