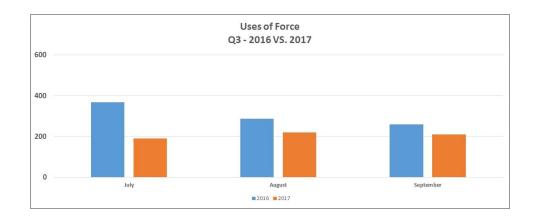

| 388       | 452    | 406       | 1,246      | -        | 100.0%     |

Note: Totals may not add up exactly due to rounding.

#### REASONS FOR TRAFFIC STOPS BY GENDER, Contd.













#### **USES OF FORCE**

#### **Total Uses of Force**

Year to Date Comparison – 2016 vs. 2017

|           | 2016 | 2017 | % change |
|-----------|------|------|----------|
| Qtr 1     | 952  | 802  | -15.8%   |
| Qtr 2     | 926  | 873  | -5.7%    |
| Qtr 3     | 916  | 622  | -32.1%   |
| YTD Total | 2794 | 2297 | -17.8%   |

Third Quarter Comparison – 2016 vs. 2017

|           | 2016 | 2017 | % change |
|-----------|------|------|----------|
| July      | 369  | 190  | -48.5%   |
| August    | 288  | 221  | -23.3%   |
| September | 259  | 211  | -18.5%   |
| Q3 Total  | 916  | 622  | -32.1%   |





#### July-September, 2017 Totals

• Calls for Service: 193,735

• Calls resulting in Use of Force: 297 (0.15%)

• Suspects Observed and Reported to SFPD: 9,275

Number of Arrests: 5,526TOTAL ENCOUNTERS: 41,213

Total Detentions: 16,351Total Traffic Stops: 24,862

Total Uses of Force: 622

• 366 Officers used force on 350 subjects resulting in a total of 622 Uses of Force.

Total Uses of Force
Third Quarter Comparison – 2016 vs. 2017

| Uses of Force         | Q3 2016 | Q3 2017 | % change |
|-----------------------|---------|---------|----------|
| Pointing of Firearms  | 630     | 372     | -41%     |
| Physical Control      | 157     | 182     | 16%      |
| Strike by Object/Fist | 65      | 48      | -26%     |
| Impact Weapon         | 22      | 8       | -64%     |
| OC (Pepper Spray