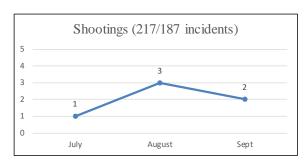

### **2017 Quarter 3 Summary Statistics by District**

### 2017 Quarter 3 Summary Statistics by District, continued