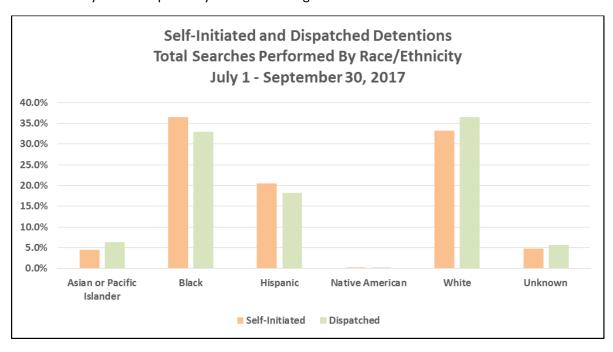

## Total Searches Performed By Race/Ethnicity For Self-Initiated Detentions July 1 - September 30, 2017

| RACE                      | JULY | AUGUST | SEPTEMBER | Total - Q3 | % of Total |
|---------------------------|------|--------|-----------|------------|------------|
| Asian or Pacific Islander | 30   | 37     | 41        | 108        | 4.5%       |
| Black                     | 284  | 306    | 278       | 868        | 36.5%      |
| Hispanic                  | 130  | 172    | 186       | 488        | 20.5%      |
| Native American           | 1    | 3      | 2         | 6          | 0.3%       |
| White                     | 235  | 272    | 283       | 790        | 33.3%      |
| Unknown                   | 28   | 35     | 52        | 115        | 4.8%       |
| Total                     | 708  | 825    | 842       | 2,375      | 100.0%     |

Total Searches Performed By Race/Ethnicity For Dispatched Detentions

July 1 - September 30, 2017

| RACE                      | JULY  | AUGUST | SEPTEMBER | Total - Q3 | % of Total |
|---------------------------|-------|--------|-----------|------------|------------|
| Asian or Pacific Islander | 100   | 98     | 87        | 285        | 6.3%       |
| Black                     | 467   | 525    | 499       | 1,491      | 33.0%      |
| Hispanic                  | 246   | 297    | 278       | 821        | 18.2%      |
| Native American           | 4     | 3      | 6         | 13         | 0.3%       |
| White                     | 565   | 548    | 537       | 1,650      | 36.5%      |
| Unknown                   | 83    | 85     | 89        | 257        | 5.7%       |
| Total                     | 1,465 | 1,556  | 1,496     | 4,517      | 100.0%     |