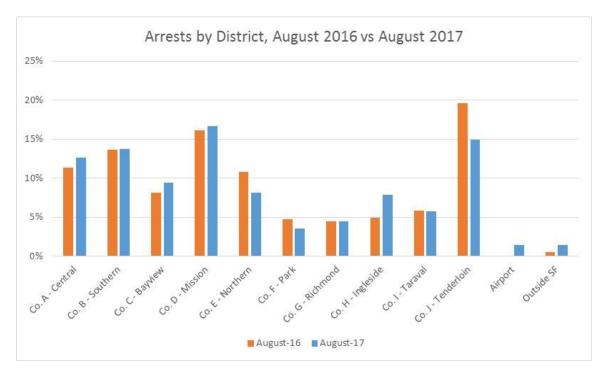

### **2017 Quarter 3 Summary Statistics by District**

### 2017 Quarter 3 Summary Statistics by District, continued