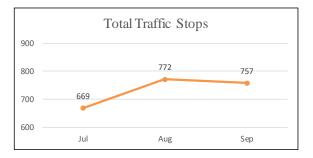

SEC. 96A.3.(a)(7) THE DATA FOR ENCOUNTERS REQUIRED TO BE REPORTED BY THIS SUBSECTION (a) SHALL BE REPORTED SEPARATELY FOR DETENTIONS AND TRAFFIC STOPS.

| OTAL ENCOUNTERS 41,213 Total Encounters     |        |        |           |        |                          |  |  |  |
|---------------------------------------------|--------|--------|-----------|--------|--------------------------|--|--|--|
| July 1 - September 30, 2017                 |        |        |           |        |                          |  |  |  |
| Encounters Description                      | JULY   | AUGUST | SEPTEMBER | Total  | % of Total<br>Encounters |  |  |  |
| <b>Detentions</b> - Self-Initiated Activity | 2,264  | 2,663  | 2,748     | 7,675  | 18.6%                    |  |  |  |
| <b>Detentions</b> - Dispatched Call         | 2,776  | 2,978  | 2,922     | 8,676  | 21.1%                    |  |  |  |
| Total Detentions                            | 5,040  | 5,641  | 5,670     | 16,351 | 39.7%                    |  |  |  |
| Traffic Stops - Self-Initiated Activity     | 8,036  | 8,179  | 7,401     | 23,616 | 57.3%                    |  |  |  |
| Traffic Stops - Dispatched Call             | 388    | 452    | 406       | 1,246  | 3.0%                     |  |  |  |
| Total Traffic Stops                         | 8,424  | 8,631  | 7,807     | 24,862 | 60.3%                    |  |  |  |
| Grand Total                                 | 13,464 | 14,272 | 13,477    | 41,213 | 100%                     |  |  |  |