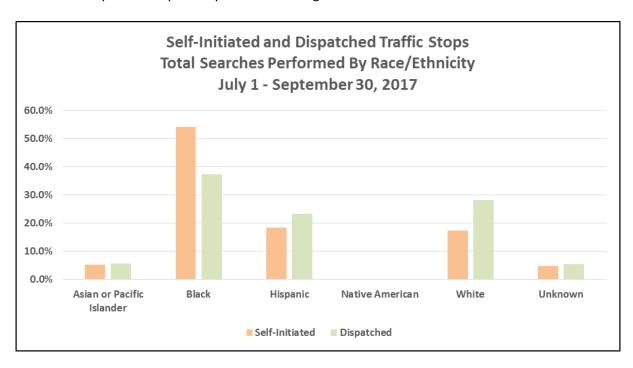

SEC. 96A.3.(a)(7) THE DATA FOR ENCOUNTERS REQUIRED TO BE REPORTED BY THIS SUBSECTION (a) SHALL BE REPORTED SEPARATELY FOR DETENTIONS AND TRAFFIC STOPS.

| TOTAL SEARCHES 9,514 Total Searches              |       |        |           |       |            |  |  |
|--------------------------------------------------|-------|--------|-----------|-------|------------|--|--|
| July 1 - September 30, 2017                      |       |        |           |       |            |  |  |
| Total Search by Self-Initated and Dispatched for |       |        |           |       | % of Total |  |  |
| Detentions and Traffic Stops                     | JULY  | AUGUST | SEPTEMBER | TOTAL | Search     |  |  |
| Total Searches by Self-Initiated Detentions      | 708   | 825    | 842       | 2,375 | 25%        |  |  |
| Total Searches by Dispatched Detentions          | 1,465 | 1,556  | 1,496     | 4,517 | 47%        |  |  |
| Total Searches for Detentions                    | 2,173 | 2,381  | 2,338     | 6,892 | 72%        |  |  |
| Total Searches by Self-Initiated Traffic Stops   | 700   | 710    | 742       | 2,152 | 23%        |  |  |
| Total Searches by Dispatched Traffic Stops       | 146   | 186    | 138       | 470   | 5%         |  |  |
| Total Searches for Traffic Stops                 | 846   | 896    | 880       | 2,622 | 28%        |  |  |
| Grand Total                                      | 3,019 | 3,277  | 3,218     | 9,514 | 100%       |  |  |