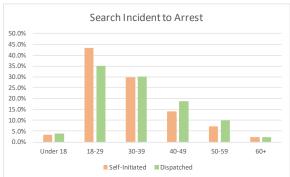

### **SEARCHES by Age for Self-Initiated Detentions** July 1 - September 30, 2017 % of % of Grand **DESCRIPTION** JULY **AUGUST** SEPTEMBER Total - Q3 Category Total Cursory/ Pat Search 202 248 254 704 100.0% 29.64% Under 18 17 7 3.7% 1.09% 2 26 18-29 97 10.78% 69 90 256 36.4% 30-39 45 53 75 173 24.6% 7.28% 40-49 40 39 47 126 17.9% 5.31% 50-59 23 33 44 100 14.2% 4.21% 60+ 8 8 7 23 3.3% 0.97% 120 131 Search as a result of Probation or Parole 115 100.0% 15.41% 366 Under 18 2 5 4 11 3.0% 0.46% 18-29 46 49 41 136 37.2% 5.73% 45 43 45 30-39 133 5.60% 36.3% 40-49 15 29 19 63 17.2% 2.65% 50-59 9 3 6 18 4.9% 0.76% 60+ 3 2 0 5 1.4% 0.21% Search Incident to Arrest 325 402 1,086 100.0% 45.73% 359 1.98% Under 18 19 16 12 47 4.3% 18-29 124 131 145 400 36.8% 16.84% 30-39 84 112 116 312 28.7% 13.14% 7.20% 40-49 54 40 77 171 15.7% 50-59 29 44 40 113 10.4% 4.76% 60+ 15 16 12 43 4.0% 1.81% 100.0% Search w/consent 29 34 35 98 4.13% Under 18 0 0 0 0 0.0% 0.00% 18-29 10 12 18 40 40.8% 1.68% 30-39 11 9 31 31.6% 1.31% 11 40-49 4 7 6 17 17.3% 0.72% 50-59 2 3 2 7 7.1% 0.29% 3 2 1 0 60+ 3.1% 0.13% 35 Search w/o Consent 30 53 118 100.0% 4.97% Under 18 2 1 2 5 4.2% 0.21% 47.5% 18-29 12 30 14 56 2.36% 30-39 8 10 7 25 21.2% 1.05% 40-49 3 6 6 15 12.7% 0.63% 50-59 3 4 4 11 9.3% 0.46% 60+ 2 2 2 6 5.1% 0.25% Vehicle Inventory 2 0 1 3 100.0% 0.13% Under 18 0 0 0 0 0.0% 0.00% 18-29 0 1 0 1 33.3% 0.04% 30-39 0 0 0 0 0.00% 0.0% 40-49 0 0 2 66.7% 0.08% 1 50-59 0 0 0 0 0.0% 0.00% 60+ 0 0 0 0 0.0% 0.00% 708 825 842

### **SEARCHES** by Age for Dispatched Detentions July 1 - September 30, 2017 % of % of Grand **DESCRIPTION** JULY **AUGUST** SEPTEMBER Total - Q3 Category **Total Cursory/Pat Search** 681 746 733 2,160 100.0% 47.82% Under 18 29 26 28 83 3.8% 1.84% 18-29 173 212 211 596 27.6% 13.19% 30-39 212 29.0% 201 214 627 13.88% 40-49 140 148 20.4% 9.76% 153 441 50-59 90 112 102 304 14.1% 6.73% 37 42 60+ 30 109 5.0% 2.41% 70 Search as a result of Probation or Parole 95 56 221 100.0% 4.89% Under 18 1 0 0 1 0.5% 0.02% 18-29 20 43 13 76 34.4% 1.68% 30-39 30 32 20 82 37.1% 1.82% 40-49 14 39 0.86% 11 14 17.6% 50-59 3 0.42% 8 8 19 8.6% 60+ 2 1 1 4 1.8% 0.09% Search Incident to Arrest 629 632 609 1,870 100.0% 41.40% Under 18 19 8 34 61 3.3% 1.35% 18-29 184 196 196 576 30.8% 12.75% 30-39 179 205 540 28.9% 11.95% 156 40-49 126 130 124 380 20.3% 8.41% 50-59 90 63 71 224 12.0% 4.96% 1.97% 60+ 31 30 28 89 4.8% Search w/consent 46 49 62 157 100.0% 3.48% 0 Under 18 1 1.3% 0.04% 1 2 18-29 18 14 18 50 31.8% 1.11% 30-39 16 21 1.13% 14 51 32.5% 40-49 6 11 8 25 15.9% 0.55% 2 50-59 6 11 19 12.1% 0.42% 4 6.4% 0.22% 60+ 3 3 10 Search w/o Consent 38 34 35 107 100.0% 2.37%