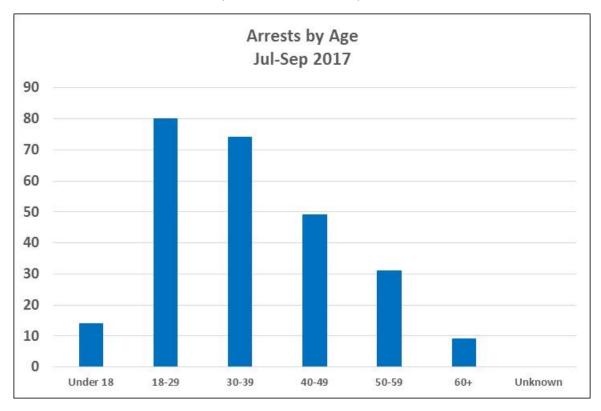

wn      | 0     | 0.0%   |
| White Female          | 27    | 10.5%  |
| White Male            | 94    | 36.6%  |
| White Unknown         | 1     | 0.4%   |
| Unknown Female        | 1     | 0.4%   |
| Unknown Male          | 17    | 6.6%   |
| Unknown Race & Gender | 0     | 0.0%   |
| Total                 | 257   | 100.0% |

Note: Unknown indicates data not provided in incident report.



Note: Arrests totals do not include arrests at Airport.

Richmond District
(Company G)
Arrests by Age
July - September 2017

| Age      | Total | %    |
|----------|-------|------|
| Under 18 | 14    | 5%   |
| 18-29    | 80    | 31%  |
| 30-39    | 74    | 29%  |
| 40-49    | 49    | 19%  |
| 50-59    | 31    | 12%  |
| 60+      | 9     | 4%   |
| Unknown  | 0     | 0%   |
| Total    | 257   | 100% |



Note: Arrests totals do not include arrests at Airport.

# Richmond District Shootings, Firearm Seizures, Homicides, Part 1 Violent Crimes, Detentions, and Traffic Stops July 1 – September 30, 2017













### Ingleside District (Company H) Uses of Force July - September 2017

| Uses of Force         | Total |
|-----------------------|-------|
| Pointing of Firearms  | 43    |
| Physical Control      | 12    |
| Strike by Object/Fist | 2     |
| Impact Weapon         | 2     |
| OC (Pepper Spray)     | 0     |
| ERIW                  | 0     |
| Firearm               | 0     |
| Other*                | 0     |
| Total Uses of Force   | 59    |
| Total Incidents       | 32    |

<sup>\*</sup>Other includes Handcuffing and Use of Spike Strips

| Time of Day/       |     |     |