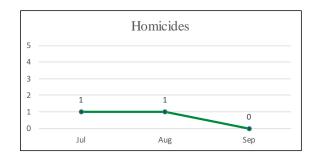

| 0.0%   |
| Unknown Female        | 1     | 0.2%   |
| Unknown Male          | 9     | 1.7%   |
| Unknown Race & Gender | 1     | 0.2%   |
| Total                 | 527   | 100.0% |



Note: Arrests totals do not include arrests at Airport.

Bayview District (Company C) Arrests by Age July - September 2017

| Age      | Total | %    |
|----------|-------|------|
| Under 18 | 39    | 7%   |
| 18-29    | 190   | 36%  |
| 30-39    | 138   | 26%  |
| 40-49    | 85    | 16%  |
| 50-59    | 54    | 10%  |
| 60+      | 19    | 4%   |
| Unknown  | 2     | 0%   |
| Total    | 527   | 100% |



Note: Arrests totals do not include arrests at Airport.

# Bayview District Shootings, Firearm Seizures, Homicides, Part 1 Violent Crimes, Detentions, and Traffic Stops July 1 – September 30, 2017













Mission District (Company D) Uses of Force July - September 2017

| Uses of Force         | Total |
|-----------------------|-------|
| Pointing of Firearms  | 84    |
| Physical Control      | 39    |
| Strike by Object/Fist | 11    |
| Impact Weapon         | 2     |
| OC (Pepper Spray)     | 0     |
| ERIW                  | 3     |
| Firearm               | 0     |
| Other*                | 0     |
| Total Uses of Force   | 139   |
| Total Incidents       | 64    |

<sup>\*</sup>Other includes Handcuffing and Use of Spike Strips

| Time of Day/       |     |     |     |     |     |     |     | Grand |      |
|--------------------|-----|-----|-----|-----|-----|-----|-----|-------|------|
| Day of Week        | Sun | Mon | Tue | Wed | Thu | Fri | Sat | Total | %    |
| 0000-0359