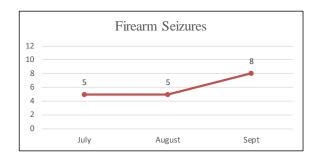

| 0.0%   |
| Unknown Female        | 4     | 0.6%   |
| Unknown Male          | 18    | 2.6%   |
| Unknown Race & Gender | 2     | 0.3%   |
| Total                 | 689   | 100.0% |



Note: Arrests totals do not include arrests at Airport.

Southern District
(Company B)
Arrests by Age
July - September 2017

| Age      | Total | %    |
|----------|-------|------|
| Under 18 | 16    | 2%   |
| 18-29    | 200   | 29%  |
| 30-39    | 232   | 34%  |
| 40-49    | 135   | 20%  |
| 50-59    | 78    | 11%  |
| 60+      | 24    | 3%   |
| Unknown  | 4     | 1%   |
| Total    | 689   | 100% |



Note: Arrests totals do not include arrests at Airport.

# Southern District Shootings, Firearm Seizures, Homicides, Part 1 Violent Crimes, Detentions, and Traffic Stops July 1 – September 30, 2017













Bayview District (Company C) Uses of Force July - September 2017

| Uses of Force         | Total |
|-----------------------|-------|
| Pointing of Firearms  | 76    |
| Physical Control      | 9     |
| Strike by Object/Fist | 4     |
| Impact Weapon         | 1     |
| OC (Pepper Spray)     | 1     |
| ERIW                  | 0     |
| Firearm               | 0     |
| Other*                | 0     |
| Total Uses of Force   | 91    |
| Total Incidents       | 29    |

<sup>\*</sup>Other includes Handcuffing and Use of Spike Strips

| Time of Day/       |     |     |     |     |     |     |     | Grand |      |
|--------------------|-----|-----|-----|-----|-----|-----|-----|-------|------|
| Day of Week        | Sun | Mon | Tue | Wed | Thu | Fri | Sat | Total | %    |
| 0000-035