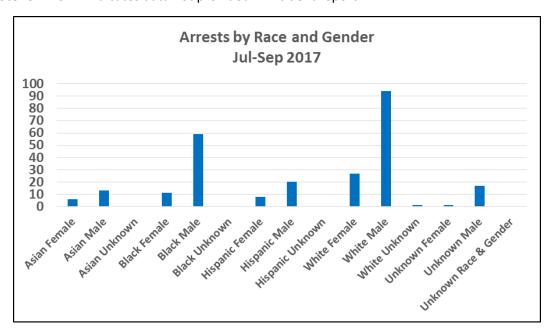

|
|-----------------------|-------|--------|
| Asian Female          | 6     | 2.3%   |
| Asian Male            | 13    | 5.1%   |
| Asian Unknown         | 0     | 0.0%   |
| Black Female          | 11    | 4.3%   |
| Black Male            | 59    | 23.0%  |
| Black Unknown         | 0     | 0.0%   |
| Hispanic Female       | 8     | 3.1%   |
| Hispanic Male         | 20    | 7.8%   |
| Hispanic Unknown      | 0     | 0.0%   |
| White Female          | 27    | 10.5%  |
| White Male            | 94    | 36.6%  |
| White Unknown         | 1     | 0.4%   |
| Unknown Female        | 1     | 0.4%   |
| Unknown Male          | 17    | 6.6%   |
| Unknown Race & Gender | 0     | 0.0%   |
| Total                 | 257   | 100.0% |

Note: Unknown indicates data not provided in incident report.



Note: Arrests totals do not include arrests at Airport.

Richmond District
(Company G)
Arrests by Age
July - September 2017

| Age      | Total | %    |
|----------|-------|------|
| Under 18 | 14    | 5%   |
| 18-29    | 80    | 31%  |
| 30-39    | 74    | 29%  |
| 40-49    | 49    | 19%  |
| 50-59    | 31    | 12%  |
| 60+      | 9     | 4%   |
| Unknown  | 0     | 0%   |
| Total    | 257   | 100% |



Note: Arrests totals do not include arrests at Airport.

# Richmond District Shootings, Firearm Seizures, Homicides, Part 1 Violent Crimes, Detentions, and Traffic Stops July 1 – September 30, 2017













### Ingleside District (Company H) Uses of Force July - September 2017

| Uses of Force         | Total |
|-----------------------|-------|
| Pointing of Firearms  | 43    |
| Phy