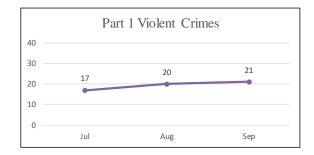

n Male          | 17    | 6.6%   |
| Unknown Race & Gender | 0     | 0.0%   |
| Total                 | 257   | 100.0% |

Note: Unknown indicates data not provided in incident report.



Note: Arrests totals do not include arrests at Airport.

Richmond District
(Company G)
Arrests by Age
July - September 2017

| Age      | Total | %    |
|----------|-------|------|
| Under 18 | 14    | 5%   |
| 18-29    | 80    | 31%  |
| 30-39    | 74    | 29%  |
| 40-49    | 49    | 19%  |
| 50-59    | 31    | 12%  |
| 60+      | 9     | 4%   |
| Unknown  | 0     | 0%   |
| Total    | 257   | 100% |



Note: Arrests totals do not include arrests at Airport.

# Richmond District Shootings, Firearm Seizures, Homicides, Part 1 Violent Crimes, Detentions, and Traffic Stops July 1 – September 30, 2017













### Ingleside District (Company H) Uses of Force July - September 2017

| Uses of Force         | Total |
|-----------------------|-------|
| Pointing of Firearms  | 43    |
| Physical Control      | 12    |
| Strike by Object/Fist | 2     |
| Impact Weapon         | 2     |
| OC (Pepper Spray)     | 0     |
| ERIW                  | 0     |
| Firearm               | 0     |
| Other*                | 0     |
| Total Uses of Force   | 59    |
| Total Incidents       | 32    |

<sup>\*</sup>Other includes Handcuffing and Use of Spike Strips

| Time of Day/       |     |     |            |     |     |     |     | Grand |            |
|--------------------|-----|-----|------------|-----|-----|-----|-----|-------|------------|
| Day of Week        | Sun | Mon | Tue        | Wed | Thu | Fr