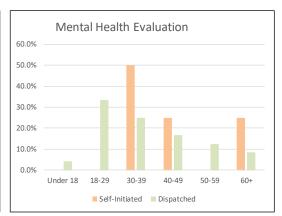

|
| 18-29                       | 31   | 50     | 31        | 112        | 34.8%            | 8.99%               |
| 30-39                       | 32   | 25     | 27        | 84         | 26.1%            | 6.74%               |
| 40-49                       | 12   | 16     | 24        | 52         | 16.1%            | 4.17%               |
| 50-59                       | 13   | 15     | 14        | 42         | 13.0%            | 3.37%               |
| 60+                         | 11   | 8      | 10        | 29         | 9.0%             | 2.33%               |
| TOTAL                       | 388  | 452    | 406       | 1,246      | -                | 100.00%             |

Note: Totals may not add up exactly due to rounding.

#### REASONS FOR TRAFFIC STOPS BY AGE, Contd.













SEC. 96A.3(d) REASONS FOR TRAFFIC STOPS BY GENDER

| REASONS by Gender for Self-Initiated Tr | affic Stops |        |           |            |          |            |
|-----------------------------------------|-------------|--------|-----------|------------|----------|------------|
| July 1 - September 30, 2017             |             |        |           |            |          |            |
|                                         |             |        |           |            | % of     | % of Grand |
| DESCRIPTION                             | JULY        | AUGUST | SEPTEMBER | Total - Q3 | Category | Total      |
| Consensual Encounter                    | 32          | 43     | 29        | 104        | 100.0%   | 0.440%     |
| FEMALE                                  |