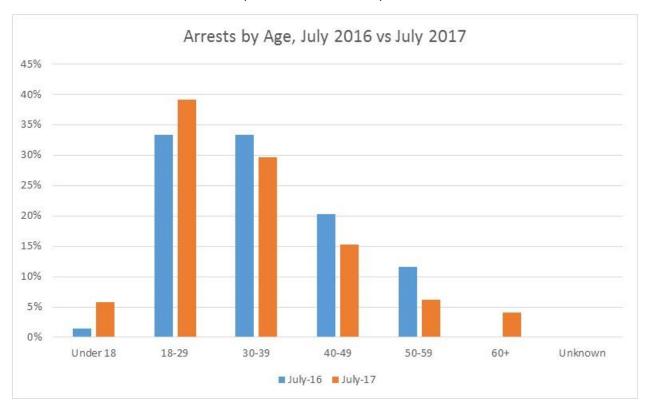

|
| 60+      | 181     | 214     | 18%      |
| Unknown  | 23      | 27      | 17%      |
| Total    | 5138    | 5526    | 8%       |

Note: Unknown indicates data not provided in incident report.



Note: Arrests totals do not include arrests at Airport.

Arrests by Age July – 2016 vs. 2017

| Age      | July-16 | July-17 | % change |
|----------|---------|---------|----------|
| Under 18 | 61      | 94      | 54%      |
| 18-29    | 566     | 658     | 16%      |
| 30-39    | 434     | 569     | 31%      |
| 40-49    | 280     | 278     | -1%      |
| 50-59    | 188     | 171     | -9%      |
| 60+      | 49      | 77      | 57%      |
| Unknown  | 7       | 10      | 43%      |
| Total    | 1585    | 1857    | 17%      |

Note: Unknown indicates data not provided in incident report.



Note: Arrests totals do not include arrests at Airport.

Arrests by Age August – 2016 vs. 2017

| Age      | August-16 | August-17 | % change |
|----------|-----------|-----------|----------|
| Under 18 | 55        | 68        | 24%      |
| 18-29    | 635       | 678       | 7%       |
| 30-39    | 451       | 588       | 30%      |
| 40-49    | 293       | 292       | 0%       |
| 50-59    | 210       | 213       | 1%       |
| 60+      | 69        | 69        | 0%       |
| Unknown  | 6         | 10        | 67%      |
| Total    | 1719      | 1918      | 12%      |

Note: Unknown indicates data not provided in incident report.



Note: Arrests totals do not include arrests at Airport.

Arrests by Age September – 2016 vs. 2017

| Age      | September-16 | September-17 | % change |
|--