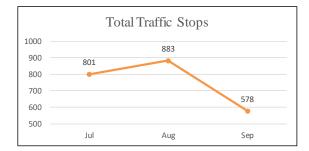

SEC. 96A.3.(a)(7) THE DATA FOR ENCOUNTERS REQUIRED TO BE REPORTED BY THIS SUBSECTION (a) SHALL BE REPORTED SEPARATELY FOR DETENTIONS AND TRAFFIC STOPS.

| OTAL ENCOUNTERS 41,213 Total Encounters     |        |        |           |        |                          |  |  |  |
|---------------------------------------------|--------|--------|-----------|--------|--------------------------|--|--|--|
| July 1 - September 30, 2017                 |        |        |           |        |                          |  |  |  |
| Encounters Description                      | JULY   | AUGUST | SEPTEMBER | Total  | % of Total<br>Encounters |  |  |  |
| <b>Detentions</b> - Self-Initiated Activity | 2,264  | 2,663  | 2,748     | 7,675  | 18.6%                    |  |  |  |
| <b>Detentions</b> - Dispatched Call         | 2,776  | 2,978  | 2,922     | 8,676  | 21.1%                    |  |  |  |
| Total Detentions                            | 5,040  | 5,641  | 5,670     | 16,351 | 39.7%                    |  |  |  |
| Traffic Stops - Self-Initiated Activity     | 8,036  | 8,179  | 7,401     | 23,616 | 57.3%                    |  |  |  |
| Traffic Stops - Dispatched Call             | 388    | 452    | 406       | 1,246  | 3.0%                     |  |  |  |
| Total Traffic Stops                         | 8,424  | 8,631  | 7,807     | 24,862 | 60.3%                    |  |  |  |
| Grand Total                                 | 13,464 | 14,272 | 13,477    | 41,213 | 100%                     |  |  |  |