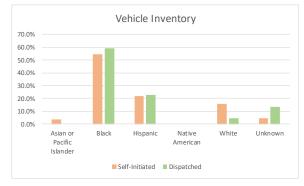

### SEARCHES by Race/Ethnicity for Self-Initiated Detentions

| July 1 - September 30, 2017               |      |        |           |            |          |            |
|-------------------------------------------|------|--------|-----------|------------|----------|------------|
|                                           |      |        |           |            | % of     | % of Grand |
| DESCRIPTION                               | JULY | AUGUST | SEPTEMBER | Total - Q3 | Category | Total      |
| Cursory/ Pat Search                       | 202  | 248    | 254       | 704        | 100.0%   | 29.64%     |
| Asian or Pacific Islander                 | 8    | 4      | 14        | 26         | 3.7%     | 1.09%      |
| Black                                     | 64   | 74     | 70        | 208        | 29.5%    | 8.76%      |
| Hispanic                                  | 43   | 63     | 70        | 176        | 25.0%    | 7.41%      |
| Native American                           | 0    | 0      | 0         | 0          | 0.0%     | 0.00%      |
| White                                     | 80   | 97     | 78        | 255        | 36.2%    | 10.74%     |
| Unknown                                   | 7    | 10     | 22        | 39         | 5.5%     | 1.64%      |
| Search as a result of Probation or Parole | 120  | 131    | 115       | 366        | 100.0%   | 15.41%     |
| Asian or Pacific Islander                 | 6    | 10     | 7         | 23         | 6.3%     | 0.97%      |
| Black                                     | 58   | 54     | 45        | 157        | 42.9%    | 6.61%      |
| Hispanic                                  | 23   | 17     | 23        | 63         | 17.2%    | 2.65%      |
| Native American                           | 0    | 0      | 0         | 0          | 0.0%     | 0.00%      |
| White                                     | 30   | 44     | 32        | 106        | 29.0%    | 4.46%      |
| Unknown                                   | 3    | 6      | 8         | 17         | 4.6%     | 0.72%      |
| Search Incident to Arrest                 | 325  | 359    | 402       | 1,086      | 100.0%   | 45.73%     |
| Asian or Pacific Islander                 | 14   | 15     | 17        | 46         | 4.2%     | 1.94%      |
| Black                                     | 143  | 148    | 129       | 420        | 38.7%    | 17.68%     |
| Hispanic                                  | 50   | 69     | 83        | 202        | 18.6%    | 8.51%      |
| Native American                           | 1    | 3      | 2         | 6          | 0.6%     | 0.25%      |
| White                                     | 101  | 105    | 153       | 359        | 33.1%    | 15.12%     |
| Unknown                                   | 16   | 19     | 18        | 53         | 4.9%     | 2.23%      |
| Search w/consent                          | 29   | 34     | 35        | 98         | 100.0%   | 4.13%      |
| Asian or Pacific Islander                 | 2    | 7      | 2         | 11         | 11.2%    | 0.46%      |
| Black                                     | 7    | 9      | 14        | 30         | 30.6%    | 1.26%      |
| Hispanic                                  | 9    | 5      | 7         | 21         | 21.4%    | 0.88%      |
| Native American                           | 0    | 0      | 0         | 0          | 0.0%     | 0.00%      |
| White                                     | 9    | 13     | 8         | 30         | 30.6%    | 1.26%      |
| Unknown                                   | 2    | 0      | 4         | 6          | 6.1%     | 0.25%      |
| Search w/o Consent                        | 30   | 53     | 35        | 118        | 100.0%   | 4.97%      |
| Asian or Pacific Islander                 | 0    | 1      | 1         | 2          | 1.7%     | 0.08%      |
| Black                                     | 12   | 21     | 19        | 52         | 44.1%    | 2.19%      |
| Hispanic                                  | 3    | 18     | 3         | 24         | 20.3%    | 1.01%      |
| Native American                           | 0    | 0      | 0         | 0          | 0.0%     | 0.00%      |
| White                                     | 15   | 13     | 12        | 40         | 33.9%    | 1.68%      |
| Unknown                                   | 0    | 0      | 0         | 0          | 0.0%     | 0.00%      |
| Vehicle Inventory                         | 2    | 0      | 1         | 3          | 100.0%   | 0.13%      |
| Asian or Pacific Islander                 | 0    | 0      | 0         | 0          | 0.0%     | 0.00%      |
| Black                                     | 0    | 0      | 1         | 1          | 33.3%    | 0.04%      |
| Hispanic                                  | 2    | 0      | 0         | 2          | 66.7%    | 0.08%      |
| Native American                           | 0    | 0      | 0         | 0          | 0.0%     | 0.00%      |
| White                                     | 0    | 0      | 0         | 0          | 0.0%     | 0.00%      |
| Unknown                                   | 0    | 0      | 0         | 0          | 0.0%     | 0.00%      |
| Grand Total                               | 708  | 825    | 842       | 2,375      | -        | 100.00%    |

### SEARCHES by Race/Ethnicity for Dispatched Detentions July 1 - September 30, 2017 % of % of Grand **DESCRIPTION** JULY **AUGUST SEPTEMBER** Total - Q3 Category Total **Cursory/Pat Search** 681 746 733 2,160 100.0% 47.82% Asian or Pacific Islander 35 51 129 6.0% 2.86% 43 Black 233 15.30% 215 243 691 32.0% Hispanic 118 150 125 393 18.2% 8.70% Native American 5 0.2% 0.11% 2 1 2 White 271 261 277 809 37.5% 17.91% Unknown 40 40 53 133 6.2% 2.94% Search as a result of Probation or Parole 95 70 56 221 100.0% 4.89% Asian or Pacific Islander 3 2 1 6 2.7% 0.13% Black 25 46 21 92 41.6% 2.04% Hispanic 11 8 15 34 15.4% 0.75% Native American 0 0 0 0 0.0% 0.00% White 26 34 16 76 34.4% 1.68% Unknown 5 5 3 13 5.9% 0.29% Search Incident to Arrest 629 632 100.0% 41.40% 609 1,870 Asian or Pacific Islander 3.01% 57 41 38 136 7.3% Black 198 208 213 619 33.1% 13.70% 105 130 122 357 19.1% 7.90% Hispanic Native American 2 2 2 6 0.3% 0.13% White 233 215 205 653 34.9% 14.46% Unknown 34 36 29 99 5.3% 2.19% 49 100.0% Search w/consent 46 62 157 3.48% Asian or Pacific Islander 3 3 3 9 5.7% 0.20% Black 13 15 19 47 29.9% 1.04%