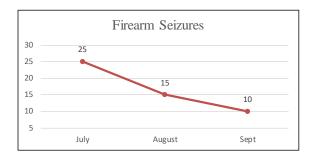

0     | 0.0%   |
| Unknown Female        | 1     | 0.2%   |
| Unknown Male          | 9     | 1.7%   |
| Unknown Race & Gender | 1     | 0.2%   |
| Total                 | 527   | 100.0% |



Note: Arrests totals do not include arrests at Airport.

Bayview District (Company C) Arrests by Age July - September 2017

| Age      | Total | %    |
|----------|-------|------|
| Under 18 | 39    | 7%   |
| 18-29    | 190   | 36%  |
| 30-39    | 138   | 26%  |
| 40-49    | 85    | 16%  |
| 50-59    | 54    | 10%  |
| 60+      | 19    | 4%   |
| Unknown  | 2     | 0%   |
| Total    | 527   | 100% |



Note: Arrests totals do not include arrests at Airport.

# Bayview District Shootings, Firearm Seizures, Homicides, Part 1 Violent Crimes, Detentions, and Traffic Stops July 1 – September 30, 2017













Mission District (Company D) Uses of Force July - September 2017

| Uses of Force         | Total |
|-----------------------|-------|
| Pointing of Firearms  | 84    |
| Physical Control      | 39    |
| Strike by Object/Fist | 11    |
| Impact Weapon         | 2     |
| OC (Pepper Spray)     | 0     |
| ERIW                  | 3     |
| Firearm               | 0     |
| Other*                | 0     |
| Total Uses of Force   | 139   |
| Total Incidents       | 64    |

<sup>\*</sup>Other includes Handcuffing and Use of Spike Strips

| Time of Day/       |     |     |     |     |     |     |     | Grand |      |
|--------------------|-----|-----|-----|-----|-----|-----|-----|-------|------|
| Day of Week        | Sun | Mon | Tue | Wed | Thu | Fri | Sat | Total | %    |
| 0000-035