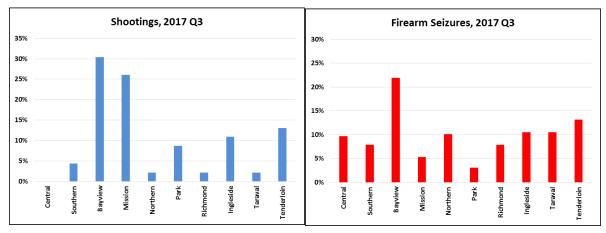

### **2017 Quarter 3 Summary Statistics by District**

### 2017 Quarter 3 Summary Statistics by District, continued