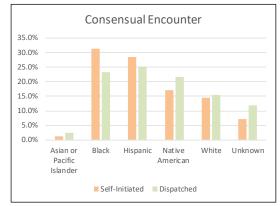

### SEARCHES by Race/Ethnicity for Self-Initiated Detentions

| July 1 - September 30, 2017               |      |        |           |            |          |            |
|-------------------------------------------|------|--------|-----------|------------|----------|------------|
|                                           |      |        |           |            | % of     | % of Grand |
| DESCRIPTION                               | JULY | AUGUST | SEPTEMBER | Total - Q3 | Category | Total      |
| Cursory/ Pat Search                       | 202  | 248    | 254       | 704        | 100.0%   | 29.64%     |
| Asian or Pacific Islander                 | 8    | 4      | 14        | 26         | 3.7%     | 1.09%      |
| Black                                     | 64   | 74     | 70        | 208        | 29.5%    | 8.76%      |
| Hispanic                                  | 43   | 63     | 70        | 176        | 25.0%    | 7.41%      |
| Native American                           | 0    | 0      | 0         | 0          | 0.0%     | 0.00%      |
| White                                     | 80   | 97     | 78        | 255        | 36.2%    | 10.74%     |
| Unknown                                   | 7    | 10     | 22        | 39         | 5.5%     | 1.64%      |
| Search as a result of Probation or Parole | 120  | 131    | 115       | 366        | 100.0%   | 15.41%     |
| Asian or Pacific Islander                 | 6    | 10     | 7         | 23         | 6.3%     | 0.97%      |
| Black                                     | 58   | 54     | 45        | 157        | 42.9%    | 6.61%      |
| Hispanic                                  | 23   | 17     | 23        | 63         | 17.2%    | 2.65%      |
| Native American                           | 0    | 0      | 0         | 0          | 0.0%     | 0.00%      |
| White                                     | 30   | 44     | 32        | 106        | 29.0%    | 4.46%      |
| Unknown                                   | 3    | 6      | 8         | 17         | 4.6%     | 0.72%      |
| Search Incident to Arrest                 | 325  | 359    | 402       | 1,086      | 100.0%   | 45.73%     |
| Asian or Pacific Islander                 | 14   | 15     | 17        | 46         | 4.2%     | 1.94%      |
| Black                                     | 143  | 148    | 129       | 420        | 38.7%    | 17.68%     |
| Hispanic                                  | 50   | 69     | 83        | 202        | 18.6%    | 8.51%      |
| Native American                           | 1    | 3      | 2         | 6          | 0.6%     | 0.25%      |
| White                                     | 101  | 105    | 153       | 359        | 33.1%    | 15.12%     |
| Unknown                                   | 16   | 19     | 18        | 53         | 4.9%     | 2.23%      |
| Search w/consent                          | 29   | 34     | 35        | 98         | 100.0%   | 4.13%      |
| Asian or Pacific Islander                 | 2    | 7      | 2         | 11         | 11.2%    | 0.46%      |
| Black                                     | 7    | 9      | 14        | 30         | 30.6%    | 1.26%      |
| Hispanic                                  | 9    | 5      | 7         | 21         | 21.4%    | 0.88%      |
| Native American                           | 0    | 0      | 0         | 0          | 0.0%     | 0.00%      |
| White                                     | 9    | 13     | 8         | 30         | 30.6%    | 1.26%      |
| Unknown                                   | 2    | 0      | 4         | 6          | 6.1%     | 0.25%      |
| Search w/o Consent                        | 30   | 53     | 35        | 118        | 100.0%   | 4.97%      |
| Asian or Pacific Islander                 | 0    | 1      | 1         | 2          | 1.7%     | 0.08%      |
| Black                                     | 12   | 21     | 19        | 52         | 44.1%    | 2.19%      |
| Hispanic                                  | 3    | 18     | 3         | 24         | 20.3%    | 1.01%      |
| Native American                           | 0    | 0      | 0         | 0          | 0.0%     | 0.00%      |
| White                                     | 15   | 13     | 12        | 40         | 33.9%    | 1.68%      |
| Unknown                                   | 0    | 0      | 0         | 0          | 0.0%     | 0.00%      |
| Vehicle Inventory                         | 2    | 0      | 1         | 3          | 100.0%   | 0.13%      |
| Asian or Pacific Islander                 | 0    | 0      | 0         | 0          | 0.0%     | 0.00%      |
| Black                                     | 0    | 0      | 1         | 1          | 33.3%    | 0.04%      |
| Hispanic                                  | 2    | 0      | 0         | 2          | 66.7%    | 0.08%      |
| Native American                           | 0    | 0      | 0         | 0          | 0.0%     | 0.00%      |
| White                                     | 0    | 0      | 0         | 0          | 0.0%     | 0.00%      |
| Unknown                                   | 0    | 0      | 0         | 0          | 0.0%     | 0.00%      |
| Grand Total                               | 708  | 825    | 842       | 2,375      | -        | 100.00%    |

### SEARCHES by Race/Ethnicity for Dispatched Detentions July 1 - September 30, 2017 % of % of Grand **DESCRIPTION** JULY **AUGUST SEPTEMBER** Total - Q3 Category Total **Cursory/Pat Search** 681 746 733 2,160 100.0% 47.82% Asian or Pacific Islander 35 51 129 6.0% 2.86% 43 Black 233 15.30% 215 243 691 32.0% Hispanic 118 150 125 393 18.2% 8.70% Native American 5 0.2% 0.11% 2 1 2 White 271 261 277 809 37.5% 17.91% Unknown 40 40 53 133 6.2% 2.94% Search as a result of Probation or Parole 95 70 56 221 100.0% 4.89% Asian or Pacific Islander 3 2 1 6 2.7% 0.13% Black 25 46 21 92 41.6% 2.04% Hispanic 11 8 15 34 15.4% 0.75% Native American 0 0 0 0 0.0% 0.00% White 26 34 16 76 34.4% 1.68% Unknown 5 5 3 13 5.9% 0.29% Search Incident to Arrest 629 632 100.0% 41.40% 609 1,870 Asian or Pacific Islander 3.01% 57 41 38 136 7.3% Black 198 208 213 619 33.1% 13.70% 105 130 122 357 19.1% 7.90% Hispanic Native American 2 2 2 6 0.3% 0.13% White 233 215 205 653 34.9% 14.46% Unknown 34 36 29 99 5.3% 2.19% 49 100.0% Search w/consent 46 62 157 3.48% Asian or Pacific Islander 3 3 3 9 5.7% 0.20% Black 13 15 19 47 29.9% 1.04%