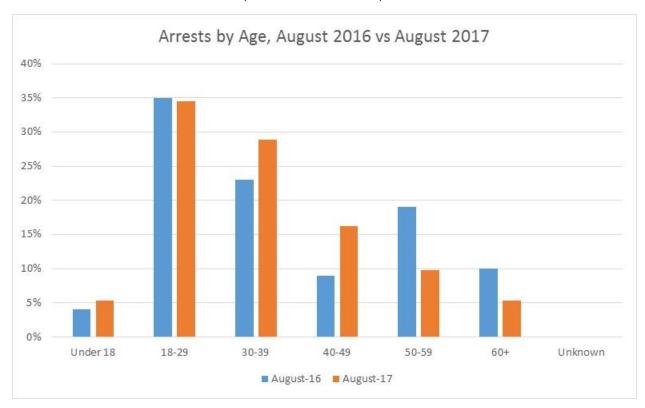

|
| Unknown  | 7       | 10      | 43%      |
| Total    | 1585    | 1857    | 17%      |

Note: Unknown indicates data not provided in incident report.



Note: Arrests totals do not include arrests at Airport.

Arrests by Age August – 2016 vs. 2017

| Age      | August-16 | August-17 | % change |
|----------|-----------|-----------|----------|
| Under 18 | 55        | 68        | 24%      |
| 18-29    | 635       | 678       | 7%       |
| 30-39    | 451       | 588       | 30%      |
| 40-49    | 293       | 292       | 0%       |
| 50-59    | 210       | 213       | 1%       |
| 60+      | 69        | 69        | 0%       |
| Unknown  | 6         | 10        | 67%      |
| Total    | 1719      | 1918      | 12%      |

Note: Unknown indicates data not provided in incident report.



Note: Arrests totals do not include arrests at Airport.

Arrests by Age September – 2016 vs. 2017

| Age      | September-16 | September-17 | % change |
|----------|--------------|--------------|----------|
| Under 18 | 53           | 80           | 51%      |
| 18-29    | 700          | 574          | -18%     |
| 30-39    | 492          | 526          | 7%       |
| 40-49    | 298          | 294          | -1%      |
| 50-59    | 218          | 202          | -7%      |
| 60+      | 63           | 68           | 8%       |
| Unknown  | 10           | 7            | -30%     |
| Total    | 1834         | 1751         | -5%      |

Note: Unknown indicates data not provided in incident report.



Note: Arrests totals do not include arrests at Airport.

#### SEC. 96A.3 (f) DEPARTMENT OF PU