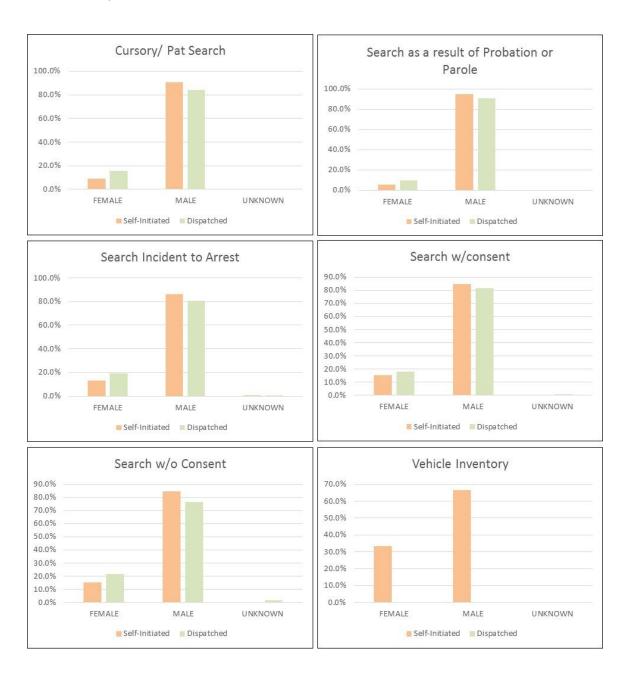

## SEC. 96A.3 (a) (5) TOTAL FOR EACH TYPE OF SEARCH PERFORMED BY GENDER FOR DETENTIONS

| SEARCHES by Gender for Self-Initiated D   | etentions |        |           |            | •             |                  |
|-------------------------------------------|-----------|--------|-----------|------------|---------------|------------------|
| July 1 - September 30, 2017               |           |        |           |            |               |                  |
| DESCRIPTION                               | July      | August | September | Total - Q3 | % of Category | % of Grand Total |
| Cursory/ Pat Search                       | 202       | 248    | 254       | 704        | 100.0%        | 29.642%          |
| FEMALE                                    | 13        | 24     | 26        | 63         | 8.9%          | 2.653%           |
| MALE                                      | 187       | 224    | 228       | 639        | 90.8%         | 26.905%          |
| UNKNOWN                                   | 2         | 0      | 0         | 2          | 0.3%          | 0.084%           |
| Search as a result of Probation or Parole | 120       | 131    | 115       | 366        | 100.0%        | 15.411%          |
| FEMALE                                    | 7         | 9      | 3         | 19         | 5.2%          | 0.800%           |
| MALE                                      | 113       | 122    | 112       | 347        | 94.8%         | 14.611%          |
| UNKNOWN                                   | 0         | 0      | 0         | 0          | 0.0%          | 0.000%           |
| Search Incident to Arrest                 | 325       | 359    | 402       | 1,086      | 100.0%        | 45.726%          |
| FEMALE                                    | 43        | 44     | 57        | 144        | 13.3%         | 6.063%           |
| MALE                                      | 281       | 311    | 342       | 934        | 86.0%         | 39.326%          |
| UNKNOWN                                   | 1         | 4      | 3         | 8          | 0.7%          | 0.337%           |
| Search w/consent                          | 29        | 34     | 35        | 98         | 100.0%        | 4.126%           |
| FEMALE                                    | 5         | 8      | 2         | 15         | 15.3%         | 0.632%           |
| MALE                                      | 24        | 26     | 33        | 83         | 84.7%         | 3.495%           |
| UNKNOWN                                   | 0         | 0      | 0         | 0          | 0.0%          | 0.000%           |
| Search w/o Consent                        | 30        | 53     | 35        | 118        | 100.0%        | 4.968%           |
| FEMALE                                    | 0         | 9      | 9         | 18         | 15.3%         | 0.758%           |
| MALE                                      | 30        | 44     | 26        | 100        | 84.7%         | 4.211%           |
| UNKNOWN                                   | 0         | 0      | 0         | 0          | 0.0%          | 0.000%           |
| Vehicle Inventory                         | 2         | 0      | 1         | 3          | 100.0%        | 0.126%           |
| FEMALE                                    | 1         | 0      | 0         | 1          | 33.3%         | 0.042%           |
| MALE                                      | 1         | 0      | 1         | 2          | 66.7%         | 0.084%           |
| UNKNOWN                                   | 0         | 0      | 0         | 0          | 0.0%          | 0.000%           |
| TOTAL                                     | 708       | 825    | 842       | 2,375      | -             | 100.000%         |

## TOTAL FOR EACH TYPE OF SEARCH PERFORMED BY GENDER FOR DETENTIONS, Contd.

| SEARCHES by Gender for Dispatched Det     | entions |        |           |            |               |                  |
|-------------------------------------------|---------|--------|-----------|------------|---------------|------------------|
| July 1 - September 30, 2017               |         |        |           |            |               |                  |
| DESCRIPTION                               | July    | August | September | Total - Q3 | % of Category | % of Grand Total |
| Cursory/ Pat Search                       | 681     | 746    | 733       | 2,160      | 100.0%        | 47.819%          |
| FEMALE                                    | 96      | 120    | 119       | 335        | 15.5%         | 7.416%           |
| MALE                                      | 583     | 625    | 612       | 1,820      | 84.3%         | 40.292%          |
| UNKNOWN                                   | 2       | 1      | 2         | 5          | 0.2%          | 0.111%           |
| Search as a result of Probation or Parole | 70      | 95     | 56        | 221        | 100.0%        | 4.893%           |
| FEMALE                                    | 9       | 11     | 1         | 21         | 9.5%          | 0.465%           |
| MALE                                      | 61      | 84     | 55        | 200        | 90.5%         | 4.428%           |
| UNKNOWN                                   | 0       | 0      | 0         | 0          | 0.0%          | 0.000%           |
| Search Incident to Arrest                 | 629     | 632    | 609       | 1,870      | 100.0%        | 41.399%          |
| FEMALE                                    | 107     | 123    | 125       | 355        | 19.0%         | 7.859%           |
| MALE                                      | 517     | 506    | 480       | 1,503      | 80.4%         | 33.274%          |
| UNKNOWN                                   | 5       | 3      | 4         | 12         | 0.6%          | 0.266%           |
| Search w/consent                          | 46      | 49     | 62        | 157        | 100.0%        | 3.476%           |
| FEMALE                                    | 8       | 5      | 15        | 28         | 17.8%         | 0.620%           |
| MALE                                      | 38      | 43     | 47        | 128        | 81.5%         | 2.834%           |
| UNKNOWN                                   | 0       | 1      | 0         | 1          | 0.6%          | 0.022%           |
| Search w/o Consent                        | 38      | 34     | 35        | 107        | 100.0%        | 2.369%           |
| FEMALE                                    | 6       | 12     | 5         | 23         | 21.5%         | 0.509%           |
| MALE                                      | 31      | 21     | 30        | 82         | 76.6%         | 1.815%           |
| UNKNOWN                                   | 1       | 1      | 0         | 2          | 1.9%          | 0.044%           |
| Vehicle Inventory                         | 1       | 0      | 1         | 2          | 100.0%        | 0.044%           |
| FEMALE                                    | 0       | 0      | 0         | 0          | 0.0%          | 0.000%           |
| MALE                                      | 1       | 0      | 1         | 2          | 100.0%        | 0.044%           |
| UNKNOWN                                   | 0       | 0      | 0         | 0          | 0.0%          | 0.000%           |
| TOTAL                                     | 1,465   | 1,556  | 1,496     | 4,517      | -             | 100.000%         |