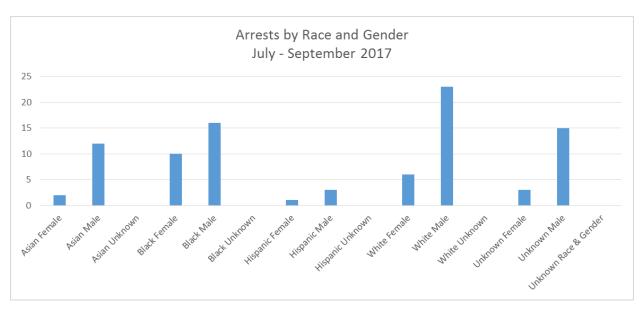

thnicity and Gender
July - September 2017

| Race and Gender       | Total | %     |
|-----------------------|-------|-------|
| Asian Female          | 2     | 2.2%  |
| Asian Male            | 12    | 13.2% |
| Asian Unknown         | 0     | 0.0%  |
| Black Female          | 10    | 11.0% |
| Black Male            | 16    | 17.6% |
| Black Unknown         | 0     | 0.0%  |
| Hispanic Female       | 1     | 1.1%  |
| Hispanic Male         | 3     | 3.3%  |
| Hispanic Unknown      | 0     | 0.0%  |
| White Female          | 6     | 6.6%  |
| White Male            | 23    | 25.3% |
| White Unknown         | 0     | 0.0%  |
| Unknown Female        | 3     | 3.3%  |
| Unknown Male          | 15    | 16.5% |
| Unknown Race & Gender | 0     | 0.0%  |
| Total                 | 91    | 100%  |



Note: Arrests totals do not include arrests at Airport.

Airport Arrests by Age July - September 2017

| Age      | Total | %    |
|----------|-------|------|
| Under 18 | 0     | 0%   |
| 18-29    | 29    | 32%  |
| 30-39    | 19    | 21%  |
| 40-49    | 21    | 23%  |
| 50-59    | 10    | 11%  |
| 60+      | 12    | 13%  |
| Unknown  | 0     | 0%   |
| Total    | 91    | 100% |



Note: Arrests totals do not include arrests at Airport.

Airport
Detentions, and Traffic Stops
July 1 – September 30, 2017





Outside of SF/Unknown Uses of Force July - September 2017

| Uses of Force         | Total |
|-----------------------|-------|
| Pointing of Firearms  | 4     |
| Physical Control      | 2     |
| Strike by Object/Fist | 4     |
| Impact Weapon         | 0     |
| OC (Pepper Spray)