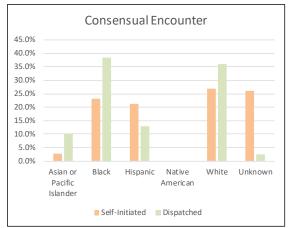

| 23                   | 33     | 19        | 75         | 23.3%    | 6.02%      |
| Native American                                                     | 0                    | 1      | 0         | 1          | 0.3%     | 0.08%      |
| White                                                               | 31                   | 39     | 39        | 109        | 33.9%    | 8.75%      |
| Unknown                                                             | 10                   | 10     | 14        | 34         | 10.6%    | 2.73%      |
| TOTAL                                                               | 388                  | 452    | 406       | 1,246      | -        | 100.00%    |

#### REASONS FOR TRAFFIC STOPS BY RACE/ETHNICITY, Contd.













SEC. 96A.3(d) REASONS FOR TRAFFIC STOPS BY AGE

| REASONS by Age for Self-Initiated Traffi | c Stops |        |           |            |          |            |
|------------------------------------------|---------|--------|-----------|------------|----------|------------|
| July 1 - September 30, 2017              |         |        |           |            |          |            |
|                                          |         |        |           |            | % of     | % of Grand |
| DESCRIPTION                              | JULY    | AUGUST | SEPTEMBER | Total - Q3 | Category | Total      |
| Consensual Encounter                     | 32      | 43     | 29        | 104        | 100.0%   | 0.440%     |
| Under 18                                 | 0       | 4