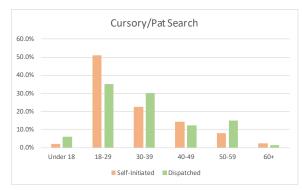

### **SEARCHES by Age for Self-Initiated Detentions** July 1 - September 30, 2017 % of % of Grand **DESCRIPTION** JULY **AUGUST** SEPTEMBER Total - Q3 Category Total Cursory/ Pat Search 202 248 254 704 100.0% 29.64% Under 18 17 7 3.7% 1.09% 2 26 18-29 97 10.78% 69 90 256 36.4% 30-39 45 53 75 173 24.6% 7.28% 40-49 40 39 47 126 17.9% 5.31% 50-59 23 33 44 100 14.2% 4.21% 60+ 8 8 7 23 3.3% 0.97% 120 131 Search as a result of Probation or Parole 115 100.0% 15.41% 366 Under 18 2 5 4 11 3.0% 0.46% 18-29 46 49 41 136 37.2% 5.73% 45 43 45 30-39 133 5.60% 36.3% 40-49 15 29 19 63 17.2% 2.65% 50-59 9 3 6 18 4.9% 0.76% 60+ 3 2 0 5 1.4% 0.21% Search Incident to Arrest 325 402 1,086 100.0% 45.73% 359 1.98% Under 18 19 16 12 47 4.3% 18-29 124 131 145 400 36.8% 16.84% 30-39 84 112 116 312 28.7% 13.14% 7.20% 40-49 54 40 77 171 15.7% 50-59 29 44 40 113 10.4% 4.76% 60+ 15 16 12 43 4.0% 1.81% 100.0% Search w/consent 29 34 35 98 4.13% Under 18 0 0 0 0 0.0% 0.00% 18-29 10 12 18 40 40.8% 1.68% 30-39 11 9 31 31.6% 1.31% 11 40-49 4 7 6 17 17.3% 0.72% 50-59 2 3 2 7 7.1% 0.29% 3 2 1 0 60+ 3.1% 0.13% 35 Search w/o Consent 30 53 118 100.0% 4.97% Under 18 2 1 2 5 4.2% 0.21% 47.5% 18-29 12 30 14 56 2.36% 30-39 8 10 7 25 21.2% 1.05% 40-49 3 6 6 15 12.7% 0.63% 50-59 3 4 4 11 9.3% 0.46% 60+ 2 2 2 6 5.1% 0.25% Vehicle Inventory 2 0 1 3 100.0% 0.13% Under 18 0 0 0 0 0.0% 0.00% 18-29 0 1 0 1 33.3% 0.04% 30-39 0 0 0 0 0.00% 0.0% 40-49 0 0 2 66.7% 0.08% 1 50-59 0 0 0 0 0.0% 0.00% 60+ 0 0 0 0 0.0% 0.00% 708 825 842

### **SEARCHES** by Age for Dispatched Detentions July 1 - September 30, 2017 % of % of Grand **DESCRIPTION** JULY **AUGUST** SEPTEMBER Total - Q3 Category **Total Cursory/Pat Search** 681 746 733 2,160 100.0% 47.82% Under 18 29 26 28 83 3.8% 1.84% 18-29 173 212 211 596 27.6% 13.19% 30-39 212 29.0% 201 214 627 13.88% 40-49 140 148 20.4% 9.76% 153 441 50-59 90 112 102 304 14.1% 6.73% 37 42 60+ 30 109 5.0% 2.41% 70 Search as a result of Probation or Parole 95 56 221 100.0% 4.89% Under 18 1 0 0 1 0.5% 0.02% 18-29 20 43 13 76 34.4% 1.68% 30-39 30 32 20 82 37.1% 1.82% 40-49 14 39 0.86% 11 14 17.6% 50-59 3 0.42% 8 8 19 8.6% 60+ 2 1 1 4 1.8% 0.09% Search Incident to Arrest 629 632 609 1,870 100.0% 41.40% Under 18 19 8 34 61 3.3% 1.35% 18-29 184 196 196 576 30.8% 12.75% 30-39 179 205 540 28.9% 11.95% 156 40-49 126 130 124 380 20.3% 8.41% 50-59 90 63 71 224 12.0% 4.96% 1.97% 60+ 31 30 28 89 4.8% Search w/consent 46 49 62 157 100.0% 3.48% 0 Under 18 1 1.3% 0.04% 1 2 18-29 18 14 18 50 31.8% 1.11% 30-39 16 21 1.13% 14 51 32.5% 40-49 6 11 8 25 15.9% 0.55% 2 50-59 6 11 19 12.1% 0.42% 4 6.4% 0.22% 60+ 3 3 10 Search w/o Consent 38 34 35 107 100.0% 2.37%