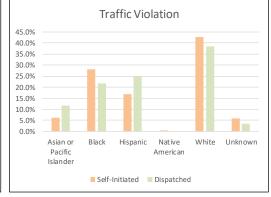

### SEARCHES by Race/Ethnicity for Self-Initiated Detentions

| July 1 - September 30, 2017               |      |        |           |            |          |            |
|-------------------------------------------|------|--------|-----------|------------|----------|------------|
|                                           |      |        |           |            | % of     | % of Grand |
| DESCRIPTION                               | JULY | AUGUST | SEPTEMBER | Total - Q3 | Category | Total      |
| Cursory/ Pat Search                       | 202  | 248    | 254       | 704        | 100.0%   | 29.64%     |
| Asian or Pacific Islander                 | 8    | 4      | 14        | 26         | 3.7%     | 1.09%      |
| Black                                     | 64   | 74     | 70        | 208        | 29.5%    | 8.76%      |
| Hispanic                                  | 43   | 63     | 70        | 176        | 25.0%    | 7.41%      |
| Native American                           | 0    | 0      | 0         | 0          | 0.0%     | 0.00%      |
| White                                     | 80   | 97     | 78        | 255        | 36.2%    | 10.74%     |
| Unknown                                   | 7    | 10     | 22        | 39         | 5.5%     | 1.64%      |
| Search as a result of Probation or Parole | 120  | 131    | 115       | 366        | 100.0%   | 15.41%     |
| Asian or Pacific Islander                 | 6    | 10     | 7         | 23         | 6.3%     | 0.97%      |
| Black                                     | 58   | 54     | 45        | 157        | 42.9%    | 6.61%      |
| Hispanic                                  | 23   | 17     | 23        | 63         | 17.2%    | 2.65%      |
| Native American                           | 0    | 0      | 0         | 0          | 0.0%     | 0.00%      |
| White                                     | 30   | 44     | 32        | 106        | 29.0%    | 4.46%      |
| Unknown                                   | 3    | 6      | 8         | 17         | 4.6%     | 0.72%      |
| Search Incident to Arrest                 | 325  | 359    | 402       | 1,086      | 100.0%   | 45.73%     |
| Asian or Pacific Islander                 | 14   | 15     | 17        | 46         | 4.2%     | 1.94%      |
| Black                                     | 143  | 148    | 129       | 420        | 38.7%    | 17.68%     |
| Hispanic                                  | 50   | 69     | 83        | 202        | 18.6%    | 8.51%      |
| Native American                           | 1    | 3      | 2         | 6          | 0.6%     | 0.25%      |
| White                                     | 101  | 105    | 153       | 359        | 33.1%    | 15.12%     |
| Unknown                                   | 16   | 19     | 18        | 53         | 4.9%     | 2.23%      |
| Search w/consent                          | 29   | 34     | 35        | 98         | 100.0%   | 4.13%      |
| Asian or Pacific Islander                 | 2    | 7      | 2         | 11         | 11.2%    | 0.46%      |
| Black                                     | 7    | 9      | 14        | 30         | 30.6%    | 1.26%      |
| Hispanic                                  | 9    | 5      | 7         | 21         | 21.4%    | 0.88%      |
| Native American                           | 0    | 0      | 0         | 0          | 0.0%     | 0.00%      |
| White                                     | 9    | 13     | 8         | 30         | 30.6%    | 1.26%      |
| Unknown                                   | 2    | 0      | 4         | 6          | 6.1%     | 0.25%      |
| Search w/o Consent                        | 30   | 53     | 35        | 118        | 100.0%   | 4.97%      |
| Asian or Pacific Islander                 | 0    | 1      | 1         | 2          | 1.7%     | 0.08%      |
| Black                                     | 12   | 21     | 19        | 52         | 44.1%    | 2.19%      |
| Hispanic                                  | 3    | 18     | 3         | 24         | 20.3%    | 1.01%      |
| Native American                           | 0    | 0      | 0         | 0          | 0.0%     | 0.00%      |
| White                                     | 15   | 13     | 12        | 40         | 33.9%    | 1.68%      |
| Unknown                                   | 0    | 0      | 0         | 0          | 0.0%     | 0.00%      |
| Vehicle Inventory                         | 2    | 0      | 1         | 3          | 100.0%   | 0.13%      |
| Asian or Pacific Islander                 | 0    | 0      | 0         | 0          | 0.0%     | 0.00%      |
| Black                                     | 0    | 0      | 1         | 1          | 33.3%    | 0.04%      |
| Hispanic                                  | 2    | 0      | 0         | 2          | 66.7%    | 0.08%      |
| Native American                           | 0    | 0      | 0         | 0          | 0.0%     | 0.00%      |
| White                                     | 0    | 0      | 0         | 0          | 0.0%     | 0.00%      |
| Unknown                                   | 0    | 0      | 0         | 0          | 0.0%     | 0.00%      |
| Grand Total                               | 708  | 825    | 842       | 2,375      | -        | 100.00%    |

### SEARCHES by Race/Ethnicity for Dispatched Detentions July 1 - September 30, 2017 % of % of Grand **DESCRIPTION** JULY **AUGUST SEPTEMBER** Total - Q3 Category Total **Cursory/Pat Search** 681 746 733 2,160 100.0% 47.82% Asian or Pacific Islander 35 51 129 6.0% 2.86% 43 Black 233 15.30% 215 243 691 32.0% Hispanic 118 150 125 393 18.2% 8.70% Native American 5 0.2% 0.11% 2 1 2 White 271 261 277 809 37.5% 17.91% Unknown 40 40 53 133 6.2% 2.94% Search as a result of Probation or Parole 95 70 56 221 100.0% 4.89% Asian or Pacific Islander 3 2 1 6 2.7% 0.13% Black 25 46 21 92 41.6% 2.04% Hispanic 11 8 15 34 15.4% 0.75% Native American 0 0 0 0 0.0% 0.00% White 26 34 16 76 34.4% 1.68% Unknown 5 5 3 13 5.9% 0.29% Search Incident to Arrest 629 632 100.0% 41.40% 609 1,870 Asian or Pacific Islander 3.01% 57 41 38 136 7.3% Black 198 208 213 619 33.1% 13.70% 105 130 122 357 19.1% 7.90% Hispanic Native American 2 2 2 6 0.3% 0.13% White 233 215 205 653 34.9% 14.46% Unknown 34 36 29 99 5.3% 2.19% 49 100.0% Search w/consent 46 62 157 3.48% Asian or Pacific Islander 3 3 3 9 5.7% 0.20% Black 13 15 19 47 29.9% 1.04%