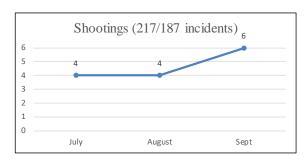

| 0     | 0.0%   |
| Unknown Female        | 1     | 0.2%   |
| Unknown Male          | 9     | 1.7%   |
| Unknown Race & Gender | 1     | 0.2%   |
| Total                 | 527   | 100.0% |



Note: Arrests totals do not include arrests at Airport.

Bayview District (Company C) Arrests by Age July - September 2017

| Age      | Total | %    |
|----------|-------|------|
| Under 18 | 39    | 7%   |
| 18-29    | 190   | 36%  |
| 30-39    | 138   | 26%  |
| 40-49    | 85    | 16%  |
| 50-59    | 54    | 10%  |
| 60+      | 19    | 4%   |
| Unknown  | 2     | 0%   |
| Total    | 527   | 100% |



Note: Arrests totals do not include arrests at Airport.

# Bayview District Shootings, Firearm Seizures, Homicides, Part 1 Violent Crimes, Detentions, and Traffic Stops July 1 – September 30, 2017













Mission District (Company D) Uses of Force July - September 2017

| Uses of Force         | Total |
|-----------------------|-------|
| Pointing of Firearms  | 84    |
| Physical Control      | 39    |
| Strike by Object/Fist | 11    |
| Impact Weapon         | 2     |
| OC (Pepper Spray)     | 0     |
| ERIW                  | 3     |
| Firearm               | 0     |
| Other*                | 0     |
| Total Uses of Force   | 139   |
| Total Incidents       | 64    |

<sup>\*</sup>Other includes Handcuffing and Use of Spike Strips

| Time of Day/       |     |     |     |     |     |     |     | Grand |      |
|--------------------|-----|-----|-----|-----|-----|-----|-----|-------|------|
| Day of Week        | Sun | Mon | Tue | Wed | Thu | Fri | Sat | Total | %    |
| 0000-0