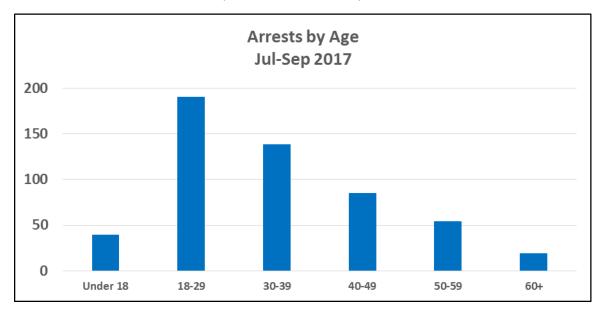

SEC. 96A.3 (a) (2) DETENTIONS BY AGE

| DETENTIONS by Age - Self-Initiated |       |        |           |            |            |  |  |  |
|------------------------------------|-------|--------|-----------|------------|------------|--|--|--|
| July 1 - September 30, 2017        |       |        |           |            |            |  |  |  |
| AGE                                | JULY  | AUGUST | SEPTEMBER | Total - Q3 | % of Total |  |  |  |
| Under 18                           | 61    | 56     | 41        | 158        | 2.1%       |  |  |  |
| 18-29                              | 669   | 830    | 806       | 2,305      | 30.0%      |  |  |  |
| 30-39                              | 624   | 730    | 748       | 2,102      | 27.4%      |  |  |  |
| 40-49                              | 403   | 451    | 566       | 1,420      | 18.5%      |  |  |  |
| 50-59                              | 345   | 423    | 413       | 1,181      | 15.4%      |  |  |  |
| 60+                                | 162   | 173    | 174       | 509        | 6.6%       |  |  |  |
| Total                              | 2,264 | 2,663  | 2,748     | 7,675      | 100.0%     |  |  |  |

| DETENTIONS by Age - Dispatched |       |        |           |            |            |  |  |
|--------------------------------|-------|--------|-----------|------------|------------|--|--|
| July 1 - September 30, 2017    |       |        |           |            |            |  |  |
| AGE                            | JULY  | AUGUST | SEPTEMBER | Total - Q3 | % of Total |  |  |
| Under 18                       | 81    | 77     | 106       | 264        | 3.0%       |  |  |
| 18-29                          | 702   | 826    | 768       | 2,296      | 26.5%      |  |  |
| 30-39                          | 806   | 870    | 842       | 2,518      | 29.0%      |  |  |
| 40-49                          | 591   | 620    | 617       | 1,828      | 21.1%      |  |  |
| 50-59                          | 413   | 411    | 421       | 1,245      | 14.3%      |  |  |
| 60+                            | 183   | 174    | 168       | 525        | 6.1%       |  |  |
| Total                          | 2,776 | 2,978  | 2,922     | 8,676      | 100.0%     |  |  |