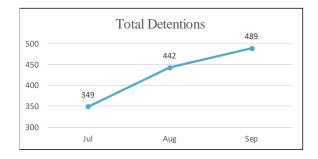

SEC. 96A.3.(a)(7) THE DATA FOR ENCOUNTERS REQUIRED TO BE REPORTED BY THIS SUBSECTION (a) SHALL BE REPORTED SEPARATELY FOR DETENTIONS AND TRAFFIC STOPS.

| OTAL ENCOUNTERS 41,213 Total Encounters     |        |        |           |        |                          |  |  |  |
|---------------------------------------------|--------|--------|-----------|--------|--------------------------|--|--|--|
| July 1 - September 30, 2017                 |        |        |           |        |                          |  |  |  |
| Encounters Description                      | JULY   | AUGUST | SEPTEMBER | Total  | % of Total<br>Encounters |  |  |  |
| <b>Detentions</b> - Self-Initiated Activity | 2,264  | 2,663  | 2,748     | 7,675  | 18.6%                    |  |  |  |
| <b>Detentions</b> - Dispatched Call         | 2,776  | 2,978  | 2,922     | 8,676  | 21.1%                    |  |  |  |
| Total Detentions                            | 5,040  | 5,641  | 5,670     | 16,351 | 39.7%                    |  |  |  |
| Traffic Stops - Self-Initiated Activity     | 8,036  | 8,179  | 7,401     | 23,616 | 57.3%                    |  |  |  |
| Traffic Stops - Dispatched Call             | 388    | 452    | 406       | 1,246  | 3.0%                     |  |  |  |
| Total Traffic Stops                         | 8,424  | 8,631  | 7,807     | 24,862 | 60.3%                    |  |  |  |
| Grand Total                                 | 13,464 | 14,272 | 13,477    | 41,213 | 100%                     |  |  |  |