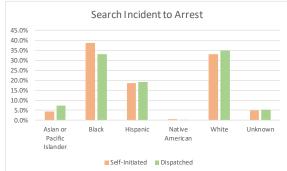

### SEARCHES by Race/Ethnicity for Self-Initiated Detentions

| July 1 - September 30, 2017               |      |        |           |            |          |            |
|-------------------------------------------|------|--------|-----------|------------|----------|------------|
|                                           |      |        |           |            | % of     | % of Grand |
| DESCRIPTION                               | JULY | AUGUST | SEPTEMBER | Total - Q3 | Category | Total      |
| Cursory/ Pat Search                       | 202  | 248    | 254       | 704        | 100.0%   | 29.64%     |
| Asian or Pacific Islander                 | 8    | 4      | 14        | 26         | 3.7%     | 1.09%      |
| Black                                     | 64   | 74     | 70        | 208        | 29.5%    | 8.76%      |
| Hispanic                                  | 43   | 63     | 70        | 176        | 25.0%    | 7.41%      |
| Native American                           | 0    | 0      | 0         | 0          | 0.0%     | 0.00%      |
| White                                     | 80   | 97     | 78        | 255        | 36.2%    | 10.74%     |
| Unknown                                   | 7    | 10     | 22        | 39         | 5.5%     | 1.64%      |
| Search as a result of Probation or Parole | 120  | 131    | 115       | 366        | 100.0%   | 15.41%     |
| Asian or Pacific Islander                 | 6    | 10     | 7         | 23         | 6.3%     | 0.97%      |
| Black                                     | 58   | 54     | 45        | 157        | 42.9%    | 6.61%      |
| Hispanic                                  | 23   | 17     | 23        | 63         | 17.2%    | 2.65%      |
| Native American                           | 0    | 0      | 0         | 0          | 0.0%     | 0.00%      |
| White                                     | 30   | 44     | 32        | 106        | 29.0%    | 4.46%      |
| Unknown                                   | 3    | 6      | 8         | 17         | 4.6%     | 0.72%      |
| Search Incident to Arrest                 | 325  | 359    | 402       | 1,086      | 100.0%   | 45.73%     |
| Asian or Pacific Islander                 | 14   | 15     | 17        | 46         | 4.2%     | 1.94%      |
| Black                                     | 143  | 148    | 129       | 420        | 38.7%    | 17.68%     |
| Hispanic                                  | 50   | 69     | 83        | 202        | 18.6%    | 8.51%      |
| Native American                           | 1    | 3      | 2         | 6          | 0.6%     | 0.25%      |
| White                                     | 101  | 105    | 153       | 359        | 33.1%    | 15.12%     |
| Unknown                                   | 16   | 19     | 18        | 53         | 4.9%     | 2.23%      |
| Search w/consent                          | 29   | 34     | 35        | 98         | 100.0%   | 4.13%      |
| Asian or Pacific Islander                 | 2    | 7      | 2         | 11         | 11.2%    | 0.46%      |
| Black                                     | 7    | 9      | 14        | 30         | 30.6%    | 1.26%      |
| Hispanic                                  | 9    | 5      | 7         | 21         | 21.4%    | 0.88%      |
| Native American                           | 0    | 0      | 0         | 0          | 0.0%     | 0.00%      |
| White                                     | 9    | 13     | 8         | 30         | 30.6%    | 1.26%      |
| Unknown                                   | 2    | 0      | 4         | 6          | 6.1%     | 0.25%      |
| Search w/o Consent                        | 30   | 53     | 35        | 118        | 100.0%   | 4.97%      |
| Asian or Pacific Islander                 | 0    | 1      | 1         | 2          | 1.7%     | 0.08%      |
| Black                                     | 12   | 21     | 19        | 52         | 44.1%    | 2.19%      |
| Hispanic                                  | 3    | 18     | 3         | 24         | 20.3%    | 1.01%      |
| Native American                           | 0    | 0      | 0         | 0          | 0.0%     | 0.00%      |
| White                                     | 15   | 13     | 12        | 40         | 33.9%    | 1.68%      |
| Unknown                                   | 0    | 0      | 0         | 0          | 0.0%     | 0.00%      |
| Vehicle Inventory                         | 2    | 0      | 1         | 3          | 100.0%   | 0.13%      |
| Asian or Pacific Islander                 | 0    | 0      | 0         | 0          | 0.0%     | 0.00%      |
| Black                                     | 0    | 0      | 1         | 1          | 33.3%    | 0.04%      |
| Hispanic                                  | 2    | 0      | 0         | 2          | 66.7%    | 0.08%      |
| Native American                           | 0    | 0      | 0         | 0          | 0.0%     | 0.00%      |
| White                                     | 0    | 0      | 0         | 0          | 0.0%     | 0.00%      |
| Unknown                                   | 0    | 0      | 0         | 0          | 0.0%     | 0.00%      |
| Grand Total                               | 708  | 825    | 842       | 2,375      | -        | 100.00%    |

### SEARCHES by Race/Ethnicity for Dispatched Detentions July 1 - September 30, 2017 % of % of Grand **DESCRIPTION** JULY **AUGUST SEPTEMBER** Total - Q3 Category Total **Cursory/Pat Search** 681 746 733 2,160 100.0% 47.82% Asian or Pacific Islander 35 51 129 6.0% 2.86% 43 Black 233 15.30% 215 243 691 32.0% Hispanic 118 150 125 393 18.2% 8.70% Native American 5 0.2% 0.11% 2 1 2 White 271 261 277 809 37.5% 17.91% Unknown 40 40 53 133 6.2% 2.94% Search as a result of Probation or Parole 95 70 56 221 100.0% 4.89% Asian or Pacific Islander 3 2 1 6 2.7% 0.13% Black 25 46 21 92 41.6% 2.04% Hispanic 11 8 15 34 15.4% 0.75% Native American 0 0 0 0 0.0% 0.00% White 26 34 16 76 34.4% 1.68% Unknown 5 5 3 13 5.9% 0.29% Search Incident to Arrest 629 632 100.0% 41.40% 609 1,870 Asian or Pacific Islander 3.01% 57 41 38 136 7.3% Black 198 208 213 619 33.1% 13.70% 105 130 122 357 19.1% 7.90% Hispanic Native American 2 2 2 6 0.3% 0.13% White 233 215 205 653 34.9% 14.46% Unknown 34 36 29 99 5.3% 2.19% 49 100.0% Search w/consent 46 62 157 3.48% Asian or Pacific Islander 3 3 3 9 5.7% 0.20% Black 13 15 19 47 29.9% 1.04%