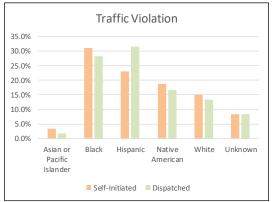

### SEC. 96A.3 (a) (2) DETENTIONS BY RACE/ETHNICITY

| DETENTIONS by Race/Ethnicity - Self-Initiated July 1 - September 30, 2017 |       |       |       |       |        |  |  |
|---------------------------------------------------------------------------|-------|-------|-------|-------|--------|--|--|
| RACE JULY AUGUST SEPTEMBER Total - Q3 % of Total                          |       |       |       |       |        |  |  |
| Asian or Pacific Islander                                                 | 75    | 107   | 121   | 303   | 3.9%   |  |  |
| Black                                                                     | 737   | 854   | 803   | 2,394 | 31.2%  |  |  |
| Hispanic                                                                  | 323   | 361   | 407   | 1,091 | 14.2%  |  |  |
| Native American                                                           | 3     | 12    | 10    | 25    | 0.3%   |  |  |
| White                                                                     | 1,029 | 1,203 | 1,243 | 3,475 | 45.3%  |  |  |
| Unknown                                                                   | 97    | 126   | 164   | 387   | 5.0%   |  |  |
| Total                                                                     | 2,264 | 2,663 | 2,748 | 7,675 | 100.0% |  |  |

| DETENTIONS by Race/Ethnicity - Dispatched |       |        |           |            |            |  |  |  |
|-------------------------------------------|-------|--------|-----------|------------|------------|--|--|--|
| July 1 - September 30, 2017               |       |        |           |            |            |  |  |  |
| RACE                                      | JULY  | AUGUST | SEPTEMBER | Total - Q3 | % of Total |  |  |  |
| Asian or Pacific Islander                 | 184   | 191    | 187       | 562        | 6.5%       |  |  |  |
| Black                                     | 893   | 941    | 890       | 2,724      | 31.4%      |  |  |  |
| Hispanic                                  | 396   | 492    | 489       | 1,377      | 15.9%      |  |  |  |
| Native American                           | 6     | 9      | 7         | 22         | 0.3%       |  |  |  |
| White                                     | 1,136 | 1,193  | 1,159     | 3,488      | 40.2%      |  |  |  |
| Unknown                                   | 161   | 152    | 190       | 503        | 5.8%       |  |  |  |
| Total                                     | 2,776 | 2,978  | 2,922     | 8,676      | 100.0%     |  |  |  |