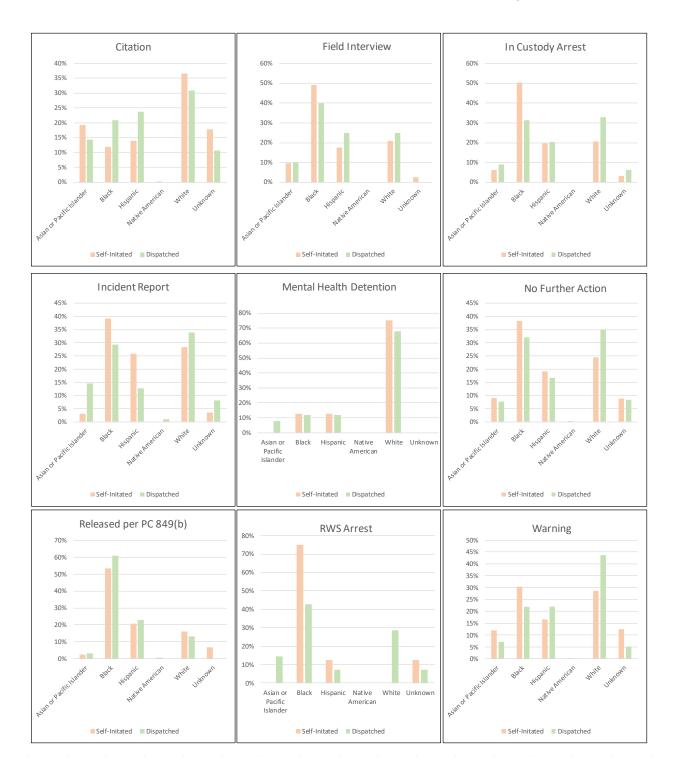

### SEC. 96A.3 (a) (2) DETENTIONS BY RACE/ETHNICITY

| DETENTIONS by Race/Ethnicity - Self-Initiated July 1 - September 30, 2017 |       |       |       |       |        |  |  |
|---------------------------------------------------------------------------|-------|-------|-------|-------|--------|--|--|
| RACE JULY AUGUST SEPTEMBER Total - Q3 % of Total                          |       |       |       |       |        |  |  |
| Asian or Pacific Islander                                                 | 75    | 107   | 121   | 303   | 3.9%   |  |  |
| Black                                                                     | 737   | 854   | 803   | 2,394 | 31.2%  |  |  |
| Hispanic                                                                  | 323   | 361   | 407   | 1,091 | 14.2%  |  |  |
| Native American                                                           | 3     | 12    | 10    | 25    | 0.3%   |  |  |
| White                                                                     | 1,029 | 1,203 | 1,243 | 3,475 | 45.3%  |  |  |
| Unknown                                                                   | 97    | 126   | 164   | 387   | 5.0%   |  |  |
| Total                                                                     | 2,264 | 2,663 | 2,748 | 7,675 | 100.0% |  |  |

| DETENTIONS by Race/Ethnicity - Dispatched |       |        |           |            |            |  |  |  |
|-------------------------------------------|-------|--------|-----------|------------|------------|--|--|--|
| July 1 - September 30, 2017               |       |        |           |            |            |  |  |  |
| RACE                                      | JULY  | AUGUST | SEPTEMBER | Total - Q3 | % of Total |  |  |  |
| Asian or Pacific Islander                 | 184   | 191    | 187       | 562        | 6.5%       |  |  |  |
| Black                                     | 893   | 941    | 890       | 2,724      | 31.4%      |  |  |  |
| Hispanic                                  | 396   | 492    | 489       | 1,377      | 15.9%      |  |  |  |
| Native American                           | 6     | 9      | 7         | 22         | 0.3%       |  |  |  |
| White                                     | 1,136 | 1,193  | 1,159     | 3,488      | 40.2%      |  |  |  |
| Unknown                                   | 161   | 152    | 190       | 503        | 5.8%       |  |  |  |
| Total                                     | 2,776 | 2,978  | 2,922     | 8,676      | 100.0%     |  |  |  |