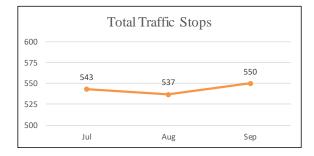

SEC. 96A.3.(a)(7) THE DATA FOR ENCOUNTERS REQUIRED TO BE REPORTED BY THIS SUBSECTION (a) SHALL BE REPORTED SEPARATELY FOR DETENTIONS AND TRAFFIC STOPS.

| OTAL ENCOUNTERS 41,213 Total Encounters     |        |        |           |        |                          |  |  |  |
|---------------------------------------------|--------|--------|-----------|--------|--------------------------|--|--|--|
| July 1 - September 30, 2017                 |        |        |           |        |                          |  |  |  |
| Encounters Description                      | JULY   | AUGUST | SEPTEMBER | Total  | % of Total<br>Encounters |  |  |  |
| <b>Detentions</b> - Self-Initiated Activity | 2,264  | 2,663  | 2,748     | 7,675  | 18.6%                    |  |  |  |
| <b>Detentions</b> - Dispatched Call         | 2,776  | 2,978  | 2,922     | 8,676  | 21.1%                    |  |  |  |
| Total Detentions                            | 5,040  | 5,641  | 5,670     | 16,351 | 39.7%                    |  |  |  |
| Traffic Stops - Self-Initiated Activity     | 8,036  | 8,179  | 7,401     | 23,616 | 57.3%                    |  |  |  |
| Traffic Stops - Dispatched Call             | 388    | 452    | 406       | 1,246  | 3.0%                     |  |  |  |
| Total Traffic Stops                         | 8,424  | 8,631  | 7,807     | 24,862 | 60.3%                    |  |  |  |
| Grand Total                                 | 13,464 | 14,272 | 13,477    | 41,213 | 100%                     |  |  |  |