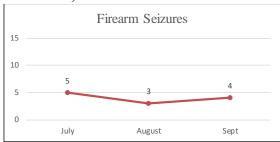

|
| Unknown Female        | 5     | 0.5%   |
| Unknown Male          | 11    | 1.2%   |
| Unknown Race & Gender | 2     | 0.2%   |
| Total                 | 955   | 100.0% |



Note: Arrests totals do not include arrests at Airport.

Mission District (Company D) Arrests by Age July - September 2017

| Age      | Total | %    |
|----------|-------|------|
| Under 18 | 24    | 3%   |
| 18-29    | 384   | 40%  |
| 30-39    | 267   | 28%  |
| 40-49    | 138   | 14%  |
| 50-59    | 104   | 11%  |
| 60+      | 31    | 3%   |
| Unknown  | 7     | 1%   |
| Total    | 955   | 100% |



Note: Arrests totals do not include arrests at Airport.

### **Mission District**

Shootings, Firearm Seizures, Homicides, Part 1 Violent Crimes, Detentions, and Traffic Stops

**July 1 – September 30, 2017** 













### Northern District (Company E) Uses of Force July - September 2017

| Uses of Force         | Total |
|-----------------------|-------|
| Pointing of Firearms  | 42    |
| Physical Control      | 12    |
| Strike by Object/Fist | 2     |
| Impact Weapon         | 1     |
| OC (Pepper Spray)     | 0     |
| ERIW                  | 0     |
| Firearm               | 0     |
| Other*                | 0     |
| Total Uses of Force   | 57    |
| Total Incidents       | 27    |

<sup>\*</sup>Other includes Handcuffing and Use of Spike Strips

| Time of Day/       |     |     |     |     |     |     |     | Grand |      |
|--------------------|-----|-----|-----|-----|-----|-----|-----|-------|------|
| Day of Week        | Sun | Mon | Tue | Wed | Thu | Fri | Sat | Total | %    |
| 000