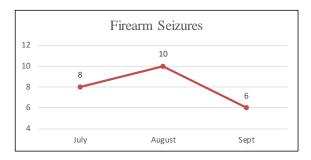

### **2017 QUARTER 3 DATA SUMMARY**

- Calls for Service: 193,735
- Calls resulting in Use of Force: 297 (0.15%)
- Suspects Observed and Reported to SFPD: 9,275
- Total Encounters: 41,213
  - Total Detentions: 16,351Total Traffic Stops: 24,862
- Total Uses of Force: 622
- 366 officers used force on 350 subjects resulting in a total of 622 uses of force.
- Total Arrests: 5,526
- Total Searches: 9,514 (23% of Total Encounters)
- Department of Police Accountability bias related complaints received: 7