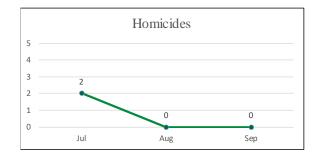

| 0     | 0.0%   |
| Unknown Female        | 4     | 2.0%   |
| Unknown Male          | 7     | 3.5%   |
| Unknown Race & Gender | 0     | 0.0%   |
| Total                 | 202   | 100.0% |



Note: Arrests totals do not include arrests at Airport.

Park District
(Company F)
Arrests by Age
July - September 2017

| Age      | Total | %    |
|----------|-------|------|
| Under 18 | 9     | 4%   |
| 18-29    | 71    | 35%  |
| 30-39    | 55    | 27%  |
| 40-49    | 33    | 16%  |
| 50-59    | 26    | 13%  |
| 60+      | 7     | 3%   |
| Unknown  | 1     | 0%   |
| Total    | 202   | 100% |



Note: Arrests totals do not include arrests at Airport.

# Park District Shootings, Firearm Seizures, Homicides, Part 1 Violent Crimes, Detentions, and Traffic Stops July 1 – September 30, 2017













### Richmond District (Company G) Uses of Force July - September 2017

| Uses of Force         | Total |
|-----------------------|-------|
| Pointing of Firearms  | 16    |
| Physical Control      | 9     |
| Strike by Object/Fist | 2     |
| Impact Weapon         | 0     |
| OC (Pepper Spray)     | 1     |
| ERIW                  | 0     |
| Firearm               | 0     |
| Other*                | 0     |
| Total Uses of Force   | 28    |
| Total Incidents       | 14    |

<sup>\*</sup>Other includes Handcuffing and Use of Spike Strips

| Time of Day/       |     |     |     |     |            |     |            | Grand |      |
|--------------------|-----|-----|-----|-----|------------|-----|------------|-------|------|
| Day of Week        | Sun | Mon | Tue | Wed | Thu        |