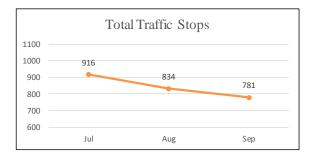

SEC. 96A.3.(a)(7) THE DATA FOR ENCOUNTERS REQUIRED TO BE REPORTED BY THIS SUBSECTION (a) SHALL BE REPORTED SEPARATELY FOR DETENTIONS AND TRAFFIC STOPS.

| OTAL ENCOUNTERS 41,213 Total Encounters     |        |        |           |        |                          |  |  |  |
|---------------------------------------------|--------|--------|-----------|--------|--------------------------|--|--|--|
| July 1 - September 30, 2017                 |        |        |           |        |                          |  |  |  |
| Encounters Description                      | JULY   | AUGUST | SEPTEMBER | Total  | % of Total<br>Encounters |  |  |  |
| <b>Detentions</b> - Self-Initiated Activity | 2,264  | 2,663  | 2,748     | 7,675  | 18.6%                    |  |  |  |
| <b>Detentions</b> - Dispatched Call         | 2,776  | 2,978  | 2,922     | 8,676  | 21.1%                    |  |  |  |
| Total Detentions                            | 5,040  | 5,641  | 5,670     | 16,351 | 39.7%                    |  |  |  |
| Traffic Stops - Self-Initiated Activity     | 8,036  | 8,179  | 7,401     | 23,616 | 57.3%                    |  |  |  |
| Traffic Stops - Dispatched Call             | 388    | 452    | 406       | 1,246  | 3.0%                     |  |  |  |
| Total Traffic Stops                         | 8,424  | 8,631  | 7,807     | 24,862 | 60.3%                    |  |  |  |
| Grand Total                                 | 13,464 | 14,272 | 13,477    | 41,213 | 100%                     |  |  |  |