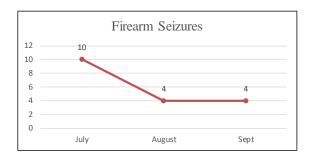

known Male          | 17    | 6.6%   |
| Unknown Race & Gender | 0     | 0.0%   |
| Total                 | 257   | 100.0% |

Note: Unknown indicates data not provided in incident report.



Note: Arrests totals do not include arrests at Airport.

Richmond District
(Company G)
Arrests by Age
July - September 2017

| Age      | Total | %    |
|----------|-------|------|
| Under 18 | 14    | 5%   |
| 18-29    | 80    | 31%  |
| 30-39    | 74    | 29%  |
| 40-49    | 49    | 19%  |
| 50-59    | 31    | 12%  |
| 60+      | 9     | 4%   |
| Unknown  | 0     | 0%   |
| Total    | 257   | 100% |



Note: Arrests totals do not include arrests at Airport.

# Richmond District Shootings, Firearm Seizures, Homicides, Part 1 Violent Crimes, Detentions, and Traffic Stops July 1 – September 30, 2017













### Ingleside District (Company H) Uses of Force July - September 2017

| Uses of Force         | Total |
|-----------------------|-------|
| Pointing of Firearms  | 43    |
| Physical Control      | 12    |
| Strike by Object/Fist | 2     |
| Impact Weapon         | 2     |
| OC (Pepper Spray)     | 0     |
| ERIW                  | 0     |
| Firearm               | 0     |
| Other*                | 0     |
| Total Uses of Force   | 59    |
| Total Incidents       | 32    |

<sup>\*</sup>Other includes Handcuffing and Use of Spike Strips

| Time of Day/       |     |     |            |     |     |     |     | Grand |            |
|--------------------|-----|-----|------------|-----|-----|-----|-----|-------|------------|
| Day of Week        | Sun | Mon | Tue        | Wed | Thu