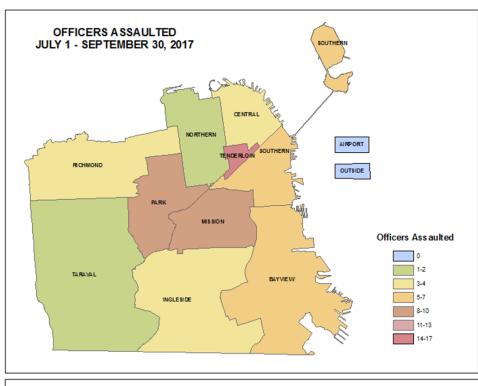

ted by Month July - September 2017

| Officers Assaulted by Month |      |      |          |  |  |  |  |  |
|-----------------------------|------|------|----------|--|--|--|--|--|
|                             | 2016 | 2017 | % change |  |  |  |  |  |
| July                        | 61   | 14   | -77%     |  |  |  |  |  |
| August                      | 27   | 27   | 0%       |  |  |  |  |  |
| September                   | 23   | 20   | -13%     |  |  |  |  |  |
| Total                       | 111  | 61   | -45%     |  |  |  |  |  |



#### July - September 2017

The Tenderloin District had the highest number of officers assaulted (17), and Mission District had the second highest (10). The Mission District had the highest number of Uses of Force (139), followed by Bayview District (91).





# Types of Force by Race/Ethnicity and Gender of Subject July - September 2017

| Race & Gender         | Pointing of Firearms | Physical Control | Strike by Object/Fist | OC (Pepper Spray) | Impact Weapon | ERIW | Firearm | Other* | Total Uses of Force | %     |
|-----------------------|----------------------|------------------|-----------------------|-------------------|---------------|------|---------|--------|---------------------|-------|
| Asian Female          | 0                    | 0                | 0                     | 0                 | 0             | 0    | 0       | 0      | 0                   | 0.0%  |
| Asian Male            | 13                   | 11               | 3                     | 0                 | 0             | 0    | 0       | 0      | 27