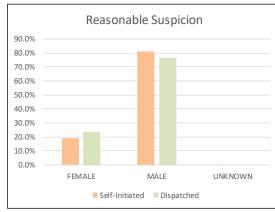

## SEC. 96A.3 (a) (5) TOTAL FOR EACH TYPE OF SEARCH PERFORMED BY GENDER FOR DETENTIONS

| SEARCHES by Gender for Self-Initiated D   | etentions |        |           |            | •             |                  |
|-------------------------------------------|-----------|--------|-----------|------------|---------------|------------------|
| July 1 - September 30, 2017               |           |        |           |            |               |                  |
| DESCRIPTION                               | July      | August | September | Total - Q3 | % of Category | % of Grand Total |
| Cursory/ Pat Search                       | 202       | 248    | 254       | 704        | 100.0%        | 29.642%          |
| FEMALE                                    | 13        | 24     | 26        | 63         | 8.9%          | 2.653%           |
| MALE                                      | 187       | 224    | 228       | 639        | 90.8%         | 26.905%          |
| UNKNOWN                                   | 2         | 0      | 0         | 2          | 0.3%          | 0.084%           |
| Search as a result of Probation or Parole | 120       | 131    | 115       | 366        | 100.0%        | 15.411%          |
| FEMALE                                    | 7         | 9      | 3         | 19         | 5.2%          | 0.800%           |
| MALE                                      | 113       | 122    | 112       | 347        | 94.8%         | 14.611%          |
| UNKNOWN                                   | 0         | 0      | 0         | 0          | 0.0%          | 0.000%           |
| Search Incident to Arrest                 | 325       | 359    | 402       | 1,086      | 100.0%        | 45.726%          |
| FEMALE                                    | 43        | 44     | 57        | 144        | 13.3%         | 6.063%           |
| MALE                                      | 281       | 311    | 342       | 934        | 86.0%         | 39.326%          |
| UNKNOWN                                   | 1         | 4      | 3         | 8          | 0.7%          | 0.337%           |
| Search w/consent                          | 29        | 34     | 35        | 98         | 100.0%        | 4.126%           |
| FEMALE                                    | 5         | 8      | 2         | 15         | 15.3%         | 0.632%           |
| MALE                                      | 24        | 26     | 33        | 83         | 84.7%         | 3.495%           |
| UNKNOWN                                   | 0         | 0      | 0         | 0          | 0.0%          | 0.000%           |
| Search w/o Consent                        | 30        | 53     | 35        | 118        | 100.0%        | 4.968%           |
| FEMALE                                    | 0         | 9      | 9         | 18         | 15.3%         | 0.758%           |
| MALE                                      | 30        | 44     | 26        | 100        | 84.7%         | 4.211%           |
| UNKNOWN                                   | 0         | 0      | 0         | 0          | 0.0%          | 0.000%           |
| Vehicle Inventory                         | 2         | 0      | 1         | 3          | 100.0%        | 0.126%           |
| FEMALE                                    | 1         | 0      | 0         | 1          | 33.3%         | 0.042%           |
| MALE                                      | 1         | 0      | 1         | 2          | 66.7%         | 0.084%           |
| UNKNOWN                                   | 0         | 0      | 0         | 0          | 0.0%          | 0.000%           |
| TOTAL                                     | 708       | 825    | 842       | 2,375      | -             | 100.000%         |