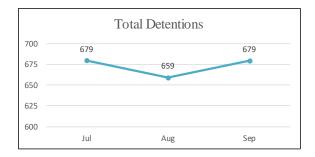

SEC. 96A.3.(a)(7) THE DATA FOR ENCOUNTERS REQUIRED TO BE REPORTED BY THIS SUBSECTION (a) SHALL BE REPORTED SEPARATELY FOR DETENTIONS AND TRAFFIC STOPS.

| OTAL ENCOUNTERS 41,213 Total Encounters     |        |        |           |        |                          |  |  |  |
|---------------------------------------------|--------|--------|-----------|--------|--------------------------|--|--|--|
| July 1 - September 30, 2017                 |        |        |           |        |                          |  |  |  |
| Encounters Description                      | JULY   | AUGUST | SEPTEMBER | Total  | % of Total<br>Encounters |  |  |  |
| <b>Detentions</b> - Self-Initiated Activity | 2,264  | 2,663  | 2,748     | 7,675  | 18.6%                    |  |  |  |
| <b>Detentions</b> - Dispatched Call         | 2,776  | 2,978  | 2,922     | 8,676  | 21.1%                    |  |  |  |
| Total Detentions                            | 5,040  | 5,641  | 5,670     | 16,351 | 39.7%                    |  |  |  |
| Traffic Stops - Self-Initiated Activity     | 8,036  | 8,179  | 7,401     | 23,616 | 57.3%                    |  |  |  |
| Traffic Stops - Dispatched Call             | 388    | 452    | 406       | 1,246  | 3.0%                     |  |  |  |
| Total Traffic Stops                         | 8,424  | 8,631  | 7,807     | 24,862 | 60.3%                    |  |  |  |
| Grand Total                                 | 13,464 | 14,272 | 13,477    | 41,213 | 100%                     |  |  |  |