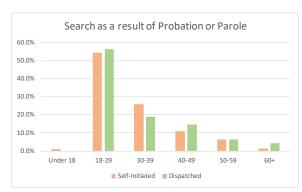

### **SEARCHES by Age for Self-Initiated Detentions** July 1 - September 30, 2017 % of % of Grand **DESCRIPTION** JULY **AUGUST** SEPTEMBER Total - Q3 Category Total Cursory/ Pat Search 202 248 254 704 100.0% 29.64% Under 18 17 7 3.7% 1.09% 2 26 18-29 97 10.78% 69 90 256 36.4% 30-39 45 53 75 173 24.6% 7.28% 40-49 40 39 47 126 17.9% 5.31% 50-59 23 33 44 100 14.2% 4.21% 60+ 8 8 7 23 3.3% 0.97% 120 131 Search as a result of Probation or Parole 115 100.0% 15.41% 366 Under 18 2 5 4 11 3.0% 0.46% 18-29 46 49 41 136 37.2% 5.73% 45 43 45 30-39 133 5.60% 36.3% 40-49 15 29 19 63 17.2% 2.65% 50-59 9 3 6 18 4.9% 0.76% 60+ 3 2 0 5 1.4% 0.21% Search Incident to Arrest 325 402 1,086 100.0% 45.73% 359 1.98% Under 18 19 16 12 47 4.3% 18-29 124 131 145 400 36.8% 16.84% 30-39 84 112 116 312 28.7% 13.14% 7.20% 40-49 54 40 77 171 15.7% 50-59 29 44 40 113 10.4% 4.76% 60+ 15 16 12 43 4.0% 1.81% 100.0% Search w/consent 29 34 35 98 4.13% Under 18 0 0 0 0 0.0% 0.00% 18-29 10 12 18 40 40.8% 1.68% 30-39 11 9 31 31.6% 1.31% 11 40-49 4 7 6 17 17.3% 0.72% 50-59 2 3 2 7 7.1% 0.29% 3 2 1 0 60+ 3.1% 0.13% 35 Search w/o Consent 30 53 118 100.0% 4.97% Under 18 2 1 2 5 4.2% 0.21% 47.5% 18-29 12 30 14 56 2.36% 30-39 8 10 7 25 21.2% 1.05% 40-49 3 6 6 15 12.7% 0.63% 50-59 3 4 4 11 9.3% 0.46% 60+ 2 2 2 6 5.1% 0.25% Vehicle Inventory 2 0 1 3 100.0% 0.13% Under 18 0 0 0 0 0.0% 0.00% 18-29 0 1 0 1 33.3% 0.04% 30-39 0 0 0 0 0.00% 0.0% 40-49 0 0 2 66.7% 0.08% 1 50-59 0 0 0 0 0.0% 0.00% 60+ 0 0 0 0 0.0% 0.00% 708 825 842

### **SEARCHES** by Age for Dispatched Detentions July 1 - September 30, 2017 % of % of Grand **DESCRIPTION** JULY **AUGUST** SEPTEMBER Total - Q3 Category **Total Cursory/Pat Search** 681 746 733 2,160 100.0% 47.82% Under 18 29 26 28 83 3.8% 1.84% 18-29 173 212 211 596 27.6% 13.19% 30-39 212 29.0% 201 214 627 13.88% 40-49 140 148 20.4% 9.76% 153 441 50-59 90 112 102 304 14.1% 6.73% 37 42 60+ 30 109 5.0% 2.41% 70 Search as a result of Probation or Parole 95 56 221 100.0% 4.89% Under 18 1 0 0 1 0.5% 0.02% 18-29 20 43 13 76 34.4% 1.68% 30-39 30 32 20 82 37.1% 1.82% 40-49 14 39 0.86% 11 14 17.6% 50-59 3 0.42% 8 8 19 8.6% 60+ 2 1 1 4 1.8% 0.09% Search Incident to Arrest 629 632 609 1,870 100.0% 41.40% Under 18 19 8 34 61 3.3% 1.35% 18-29 184 196 196 576 30.8% 12.75% 30-39 179 205 540 28.9% 11.95% 156 40-49 126 130 124 380 20.3% 8.41% 50-59 90 63 71 224 12.0% 4.96% 1.97% 60+ 31 30 28 89 4.8% Search w/consent 46 49 62 157 100.0% 3.48% 0 Under 18 1 1.3% 0.04% 1 2 18-29 18 14 18 50 31.8% 1.11% 30-39 16 21 1.13% 14 51 32.5% 40-49 6 11 8 25 15.9% 0.55% 2 50-59 6 11 19 12.1% 0.42% 4 6.4% 0.22% 60+ 3 3 10 Search w/o Consent 38 34 35 107 100.0% 2.37%