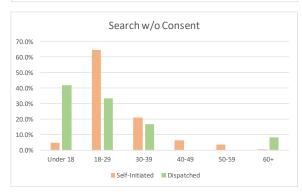

### **SEARCHES by Age for Self-Initiated Detentions** July 1 - September 30, 2017 % of % of Grand **DESCRIPTION** JULY **AUGUST** SEPTEMBER Total - Q3 Category Total Cursory/ Pat Search 202 248 254 704 100.0% 29.64% Under 18 17 7 3.7% 1.09% 2 26 18-29 97 10.78% 69 90 256 36.4% 30-39 45 53 75 173 24.6% 7.28% 40-49 40 39 47 126 17.9% 5.31% 50-59 23 33 44 100 14.2% 4.21% 60+ 8 8 7 23 3.3% 0.97% 120 131 Search as a result of Probation or Parole 115 100.0% 15.41% 366 Under 18 2 5 4 11 3.0% 0.46% 18-29 46 49 41 136 37.2% 5.73% 45 43 45 30-39 133 5.60% 36.3% 40-49 15 29 19 63 17.2% 2.65% 50-59 9 3 6 18 4.9% 0.76% 60+ 3 2 0 5 1.4% 0.21% Search Incident to Arrest 325 402 1,086 100.0% 45.73% 359 1.98% Under 18 19 16 12 47 4.3% 18-29 124 131 145 400 36.8% 16.84% 30-39 84 112 116 312 28.7% 13.14% 7.20% 40-49 54 40 77 171 15.7% 50-59 29 44 40 113 10.4% 4.76% 60+ 15 16 12 43 4.0% 1.81% 100.0% Search w/consent 29 34 35 98 4.13% Under 18 0 0 0 0 0.0% 0.00% 18-29 10 12 18 40 40.8% 1.68% 30-39 11 9 31 31.6% 1.31% 11 40-49 4 7 6 17 17.3% 0.72% 50-59 2 3 2 7 7.1% 0.29% 3 2 1 0 60+ 3.1% 0.13% 35 Search w/o Consent 30 53 118 100.0% 4.97% Under 18 2 1 2 5 4.2% 0.21% 47.5% 18-29 12 30 14 56 2.36% 30-39 8 10 7 25 21.2% 1.05% 40-49 3 6 6 15 12.7% 0.63% 50-59 3 4 4 11 9.3% 0.46% 60+ 2 2 2 6 5.1% 0.25% Vehicle Inventory 2 0 1 3 100.0% 0.13% Under 18 0 0 0 0 0.0% 0.00% 18-29 0 1 0 1 33.3% 0.04% 30-39 0 0 0 0 0.00% 0.0% 40-49 0 0 2 66.7% 0.08% 1 50-59 0 0 0 0 0.0% 0.00% 60+ 0 0 0 0 0.0% 0.00% 708 825 842

### **SEARCHES** by Age for Dispatched Detentions July 1 - September 30, 2017 % of % of Grand **DESCRIPTION** JULY **AUGUST** SEPTEMBER Total - Q3 Category **Total Cursory/Pat Search** 681 746 733 2,160 100.0% 47.82% Under 18 29 26 28 83 3.8% 1.84% 18-29 173 212 211 596 27.6% 13.19% 30-39 212 29.0% 201 214 627 13.88% 40-49 140 148 20.4% 9.76% 153 441 50-59 90 112 102 304 14.1% 6.73% 37 42 60+ 30 109 5.0% 2.41% 70 Search as a result of Probation or Parole 95 56 221 100.0% 4.89% Under 18 1 0 0 1 0.5% 0.02% 18-29 20 43 13 76 34.4% 1.68% 30-39 30 32 20 82 37.1% 1.82% 40-49 14 39 0.86% 11 14 17.6% 50-59 3 0.42% 8 8 19 8.6% 60+ 2 1 1 4 1.8% 0.09% Search Incident to Arrest 629 632 609 1,870 100.0% 41.40% Under 18 19 8 34 61 3.3% 1.35% 18-29 184 196 196 576 30.8% 12.75% 30-39 179 205 540 28.9% 11.95% 156 40-49 126 130 124 380 20.3% 8.41% 50-59 90 63 71 224 12.0% 4.96% 1.97% 60+ 31 30 28 89 4.8% Search w/consent 46 49 62 157 100.0% 3.48% 0 Under 18 1 1.3% 0.04% 1 2 18-29 18 14 18 50 31.8% 1.11% 30-39 16 21 1.13% 14 51 32.5% 40-49 6 11 8 25 15.9% 0.55% 2 50-59 6 11 19 12.1% 0.42% 4 6.4% 0.22% 60+ 3 3 10 Search w/o Consent 38 34 35 107 100.0% 2.37%