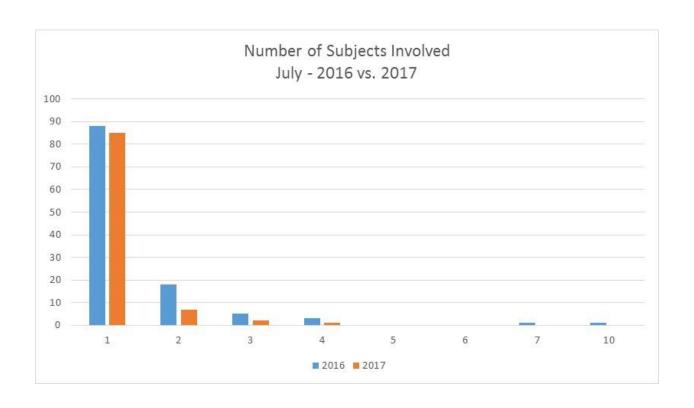

ot calc |
| 10                       | 1        | 0                   | -100.0%  |
| Total                    | 318      | 297                 | -6.6%    |



Uses of Force Incidents by

Number of Subjects Involved

July – 2016 vs. 2017

|                   | Number o |      |          |
|-------------------|----------|------|----------|
| Number of         | Jul      | Jul  |          |
| Subjects Involved | 2016     | 2017 | % Change |
| 1                 | 88       | 85   | -3.4%    |
| 2                 | 18       | 7    | -61.1%   |
| 3                 | 5        | 2    | -60.0%   |
| 4                 | 3        | 1    | -66.7%   |
| 7                 | 1        | 0    | -100.0%  |
| 10                | 1        | 0    | -100.0%  |
| Total             | 116      | 95   | 0.9%     |



Uses of Force Incidents by Number of Subjects Involved August – 2016 vs. 2017

|                   | Number of Incidents |      |          |
|-------------------|---------------------|------|----------|
| Number of         | Aug                 | Aug  |          |
| Subjects Involved | 2016                | 2017 | % Change |
| 1                 | 77                  | 96   | 24.7%    |
| 2                 | 14                  | 16   | 14.3%    |
| 3                 | 3                   | 0    | -100.0%  |
| 4                 | 2                   | 0    | -100.0%  |
| 5                 | 0                   | 0    | not calc |
| 6                 | 0                   | 0    | not calc |
| 7                 | 1                   | 0    | -100.0%  |
| 8                 | 0