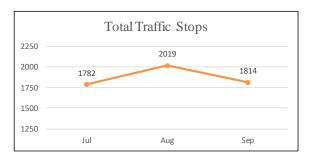

SEC. 96A.3.(a)(7) THE DATA FOR ENCOUNTERS REQUIRED TO BE REPORTED BY THIS SUBSECTION (a) SHALL BE REPORTED SEPARATELY FOR DETENTIONS AND TRAFFIC STOPS.

| OTAL ENCOUNTERS 41,213 Total Encounters     |        |        |           |        |                          |  |  |  |
|---------------------------------------------|--------|--------|-----------|--------|--------------------------|--|--|--|
| July 1 - September 30, 2017                 |        |        |           |        |                          |  |  |  |
| Encounters Description                      | JULY   | AUGUST | SEPTEMBER | Total  | % of Total<br>Encounters |  |  |  |
| <b>Detentions</b> - Self-Initiated Activity | 2,264  | 2,663  | 2,748     | 7,675  | 18.6%                    |  |  |  |
| <b>Detentions</b> - Dispatched Call         | 2,776  | 2,978  | 2,922     | 8,676  | 21.1%                    |  |  |  |
| Total Detentions                            | 5,040  | 5,641  | 5,670     | 16,351 | 39.7%                    |  |  |  |
| Traffic Stops - Self-Initiated Activity     | 8,036  | 8,179  | 7,401     | 23,616 | 57.3%                    |  |  |  |
| Traffic Stops - Dispatched Call             | 388    | 452    | 406       | 1,246  | 3.0%                     |  |  |  |
| Total Traffic Stops                         | 8,424  | 8,631  | 7,807     | 24,862 | 60.3%                    |  |  |  |
| Grand Total                                 | 13,464 | 14,272 | 13,477    | 41,213 | 100%                     |  |  |  |