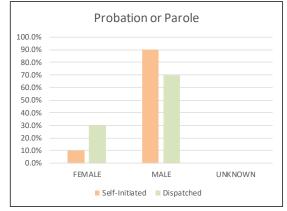

## SEC. 96A.3 (a) (5) TOTAL FOR EACH TYPE OF SEARCH PERFORMED BY GENDER FOR DETENTIONS

| SEARCHES by Gender for Self-Initiated D   | etentions |        |           |            | •             |                  |
|-------------------------------------------|-----------|--------|-----------|------------|---------------|------------------|
| July 1 - September 30, 2017               |           |        |           |            |               |                  |
| DESCRIPTION                               | July      | August | September | Total - Q3 | % of Category | % of Grand Total |
| Cursory/ Pat Search                       | 202       | 248    | 254       | 704        | 100.0%        | 29.642%          |
| FEMALE                                    | 13        | 24     | 26        | 63         | 8.9%          | 2.653%           |
| MALE                                      | 187       | 224    | 228       | 639        | 90.8%         | 26.905%          |
| UNKNOWN                                   | 2         | 0      | 0         | 2          | 0.3%          | 0.084%           |
| Search as a result of Probation or Parole | 120       | 131    | 115       | 366        | 100.0%        | 15.411%          |
| FEMALE                                    | 7         | 9      | 3         | 19         | 5.2%          | 0.800%           |
| MALE                                      | 113       | 122    | 112       | 347        | 94.8%         | 14.611%          |
| UNKNOWN                                   | 0         | 0      | 0         | 0          | 0.0%          | 0.000%           |
| Search Incident to Arrest                 | 325       | 359    | 402       | 1,086      | 100.0%        | 45.726%          |
| FEMALE                                    | 43        | 44     | 57        | 144        | 13.3%         | 6.063%           |
| MALE                                      | 281       | 311    | 342       | 934        | 86.0%         | 39.326%          |
| UNKNOWN                                   | 1         | 4      | 3         | 8          | 0.7%          | 0.337%           |
| Search w/consent                          | 29        | 34     | 35        | 98         | 100.0%        | 4.126%           |
| FEMALE                                    | 5         | 8      | 2         | 15         | 15.3%         | 0.632%           |
| MALE                                      | 24        | 26     | 33        | 83         | 84.7%         | 3.495%           |
| UNKNOWN                                   | 0         | 0      | 0         | 0          | 0.0%          | 0.000%           |
| Search w/o Consent                        | 30        | 53     | 35        | 118        | 100.0%        | 4.968%           |
| FEMALE                                    | 0         | 9      | 9         | 18         | 15.3%         | 0.758%           |
| MALE                                      | 30        | 44     | 26        | 100        | 84.7%         | 4.211%           |
| UNKNOWN                                   | 0         | 0      | 0         | 0          | 0.0%          | 0.000%           |
| Vehicle Inventory                         | 2         | 0      | 1         | 3          | 100.0%        | 0.126%           |
| FEMALE                                    | 1         | 0      | 0         | 1          | 33.3%         | 0.042%           |
| MALE                                      | 1         | 0      | 1         | 2          | 66.7%         | 0.084%           |
| UNKNOWN                                   | 0         | 0      | 0         | 0          | 0.0%          | 0.000%           |
| TOTAL                                     | 708       | 825    | 842       | 2,375      | -             | 100.000%         |