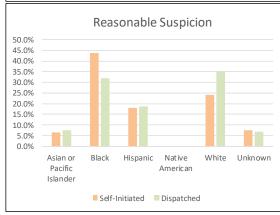

## SEC. 96A.3 (a) (4) TOTAL FOR EACH TYPE OF SEARCH PERFORMED FOR DETENTIONS

| Types of Search Performed - Self-Initiated Detentions July 1 - September 30, 2017 |      |        |           |            |            |  |  |
|-----------------------------------------------------------------------------------|------|--------|-----------|------------|------------|--|--|
| STOP SEARCH DESCRIPTION                                                           | JULY | AUGUST | SEPTEMBER | Total - Q3 | % of Total |  |  |
| Cursory/ Pat Search                                                               | 202  | 248    | 254       | 704        | 29.64%     |  |  |
| Search as a result of Probation or Parole                                         | 120  | 131    | 115       | 366        | 15.41%     |  |  |
| Search Incident to Arrest                                                         | 325  | 359    | 402       | 1,086      | 45.73%     |  |  |
| Search w/consent                                                                  | 29   | 34     | 35        | 98         | 4.13%      |  |  |
| Search w/o Consent*                                                               | 30   | 53     | 35        | 118        | 4.97%      |  |  |
| Vehicle Inventory                                                                 | 2    | 0      | 1         | 3          | 0.13%      |  |  |
| Total                                                                             | 708  | 825    | 842       | 2,375      | 100.00%    |  |  |

| Types of Search Performed - Dispatched D  | Types of Search Performed - Dispatched Detentions |        |           |            |            |  |  |  |  |
|-------------------------------------------|---------------------------------------------------|--------|-----------|------------|------------|--|--|--|--|
| July 1 - September 30, 2017               |                                                   |        |           |            |            |  |  |  |  |
| STOP SEARCH DESCRIPTION                   | JULY                                              | AUGUST | SEPTEMBER | Total - Q3 | % of Total |  |  |  |  |
| Cursory/ Pat Search                       | 681                                               | 746    | 733       | 2,160      | 47.82%     |  |  |  |  |
| Search as a result of Probation or Parole | 70                                                | 95     | 56        | 221        | 4.89%      |  |  |  |  |
| Search Incident to Arrest                 | 629                                               | 632    | 609       | 1,870      | 41.40%     |  |  |  |  |
| Search w/consent                          | 46                                                | 49     | 62        | 157        | 3.48%      |  |  |  |  |
| Search w/o Consent*                       | 38                                                | 34     | 35        | 107        | 2.37%      |  |  |  |  |
| Vehicle Inventory                         | 1                                                 | 0      | 1         | 2          | 0.04%      |  |  |  |  |
| Total                                     | 1,465                                             | 1,556  | 1,496     | 4,517      | 100.00%    |  |  |  |  |

<sup>\*</sup> Note: 'Search w/o Consent' are mandatory searches under policy or law (i.e. probable cause, reasonable suspicion).