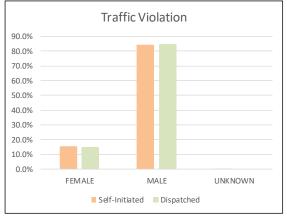

## SEC. 96A.3 (a) (5) TOTAL FOR EACH TYPE OF SEARCH PERFORMED BY GENDER FOR DETENTIONS

| SEARCHES by Gender for Self-Initiated D   | etentions |        |           |            | •             |                  |
|-------------------------------------------|-----------|--------|-----------|------------|---------------|------------------|
| July 1 - September 30, 2017               |           |        |           |            |               |                  |
| DESCRIPTION                               | July      | August | September | Total - Q3 | % of Category | % of Grand Total |
| Cursory/ Pat Search                       | 202       | 248    | 254       | 704        | 100.0%        | 29.642%          |
| FEMALE                                    | 13        | 24     | 26        | 63         | 8.9%          | 2.653%           |
| MALE                                      | 187       | 224    | 228       | 639        | 90.8%         | 26.905%          |
| UNKNOWN                                   | 2         | 0      | 0         | 2          | 0.3%          | 0.084%           |
| Search as a result of Probation or Parole | 120       | 131    | 115       | 366        | 100.0%        | 15.411%          |
| FEMALE                                    | 7         | 9      | 3         | 19         | 5.2%          | 0.800%           |
| MALE                                      | 113       | 122    | 112       | 347        | 94.8%         | 14.611%          |
| UNKNOWN                                   | 0         | 0      | 0         | 0          | 0.0%          | 0.000%           |
| Search Incident to Arrest                 | 325       | 359    | 402       | 1,086      | 100.0%        | 45.726%          |
| FEMALE                                    | 43        | 44     | 57        | 144        | 13.3%         | 6.063%           |
| MALE                                      | 281       | 311    | 342       | 934        | 86.0%         | 39.326%          |
| UNKNOWN                                   | 1         | 4      | 3         | 8          | 0.7%          | 0.337%           |
| Search w/consent                          | 29        | 34     | 35        | 98         | 100.0%        | 4.126%           |
| FEMALE                                    | 5         | 8      | 2         | 15         | 15.3%         | 0.632%           |
| MALE                                      | 24        | 26     | 33        | 83         | 84.7%         | 3.495%           |
| UNKNOWN                                   | 0         | 0      | 0         | 0          | 0.0%          | 0.000%           |
| Search w/o Consent                        | 30        | 53     | 35        | 118        | 100.0%        | 4.968%           |
| FEMALE                                    | 0         | 9      | 9         | 18         | 15.3%         | 0.758%           |
| MALE                                      | 30        | 44     | 26        | 100        | 84.7%         | 4.211%           |
| UNKNOWN                                   | 0         | 0      | 0         | 0          | 0.0%          | 0.000%           |
| Vehicle Inventory                         | 2         | 0      | 1         | 3          | 100.0%        | 0.126%           |
| FEMALE                                    | 1         | 0      | 0         | 1          | 33.3%         | 0.042%           |
| MALE                                      | 1         | 0      | 1         | 2          | 66.7%         | 0.084%           |
| UNKNOWN                                   | 0         | 0      | 0         | 0          | 0.0%          | 0.000%           |
| TOTAL                                     | 708       | 825    | 842       | 2,375      | -             | 100.000%         |

## TOTAL FOR EACH TYPE OF SEARCH PERFORMED BY GENDER FOR DETENTIONS, Contd.

| SEARCHES by Gender for Dispatched Det     | entions |        |           |            |               |                  |
|-------------------------------------------|---------|--------|-----------|------------|---------------|------------------|
| July 1 - September 30, 2017               |         |        |           |            |               |                  |
| DESCRIPTION                               | July    | August | September | Total - Q3 | % of Category | % of Grand Total |
| Cursory/ Pat Search                       | 681     | 746    | 733       | 2,160      | 100.0%        | 47.819%          |
| FEMALE                                    | 96      | 120    | 119       | 335        | 15.5%         | 7.416%           |
| MALE                                      | 583     | 625    | 612       | 1,820      | 84.3%         | 40.292%          |
| UNKNOWN                                   | 2       | 1      | 2         | 5          | 0.2%          | 0.111%           |
| Search as a result of Probation or Parole | 70      | 95     | 56        | 221        | 100.0%        | 4.893%           |
| FEMALE                                    | 9       | 11     | 1         | 21         | 9.5%          | 0.465%           |
| MALE                                      | 61      | 84     | 55        | 200        | 90.5%         | 4.428%           |
| UNKNOWN                                   | 0       | 0      | 0         | 0          | 0.0%          | 0.000%           |
| Search Incident to Arrest                 | 629     | 632    | 609       | 1,870      | 100.0%        | 41.399%          |
| FEMALE                                    | 107     | 123    | 125       | 355        | 19.0%         | 7.859%           |
| MALE                                      | 517     | 506    | 480       | 1,503      | 80.4%         | 33.274%          |
| UNKNOWN                                   | 5       | 3      | 4         | 12         | 0.6%          | 0.266%           |
| Search w/consent                          | 46      | 49     | 62        | 157        | 100.0%        | 3.476%           |
| FEMALE                                    | 8       | 5      | 15        | 28         | 17.8%         | 0.620%           |
| MALE                                      | 38      | 43     | 47        | 128        | 81.5%         | 2.834%           |
| UNKNOWN                                   | 0       | 1      | 0         | 1          | 0.6%          | 0.022%           |
| Search w/o Consent                        | 38      | 34     | 35        | 107        | 100.0%        | 2.369%           |
| FEMALE                                    | 6       | 12     | 5         | 23         | 21.5%         | 0.509%           |
| MALE                                      | 31      | 21     | 30        | 82         | 76.6%         | 1.815%           |
| UNKNOWN                                   | 1       | 1      | 0         | 2          | 1.9%          | 0.044%           |
| Vehicle Inventory                         | 1       | 0      | 1         | 2          | 100.0%        | 0.044%           |
| FEMALE                                    | 0       | 0      | 0         | 0          | 0.0%          | 0.000%           |
| MALE                                      | 1       | 0      | 1         | 2          | 100.0%        | 0.044%           |
| UNKNOWN                                   | 0       | 0      | 0         | 0          | 0.0%          | 0.000%           |
| TOTAL                                     | 1,465   | 1,556  | 1,496     | 4,517      | -             | 100.000%         |