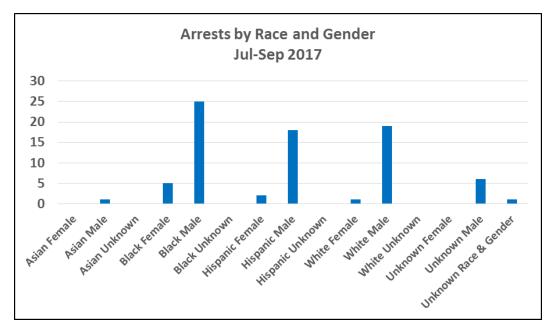

|
|-----------------------|-------|--------|
| Asian Female          | 0     | 0.0%   |
| Asian Male            | 1     | 1.3%   |
| Asian Unknown         | 0     | 0.0%   |
| Black Female          | 5     | 6.4%   |
| Black Male            | 25    | 32.1%  |
| Black Unknown         | 0     | 0.0%   |
| Hispanic Female       | 2     | 2.6%   |
| Hispanic Male         | 18    | 23.1%  |
| Hispanic Unknown      | 0     | 0.0%   |
| White Female          | 1     | 1.3%   |
| White Male            | 19    | 24.4%  |
| White Unknown         | 0     | 0.0%   |
| Unknown Female        | 0     | 0.0%   |
| Unknown Male          | 6     | 7.7%   |
| Unknown Race & Gender | 1     | 1.3%   |
| Total                 | 78    | 100.0% |

Note: Unknown indicates data not provided in incident report.



Note: Arrests totals do not include arrests at Airport.

Outside SF/Unknown Arrests by Age July - September 2017

| Age      | Total | %    |
|----------|-------|------|
| Under 18 | 5     | 6%   |
| 18-29    | 33    | 42%  |
| 30-39    | 20    | 26%  |
| 40-49    | 11    | 14%  |
| 50-59    | 9     | 12%  |
| 60+      | 0     | 0%   |
| Unknown  | 0     | 0%   |
| Total    | 78    | 100% |



Note: Arrests totals do not include arrests at Airport.

### Outside SF/Unknown Arrests by City July – September 2017

| City                    | Jul-17 | Aug-17 | Sep-17 | Q3 Total | %    |
|-------------------------|--------|--------|--------|----------|------|
| Belmont, CA             | 1      | 0      | 0      | 1        | 1%   |
| Daly City, CA           | 4      | 0      | 0      | 4