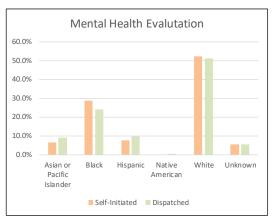

### SEARCHES by Race/Ethnicity for Self-Initiated Detentions

| July 1 - September 30, 2017               |      |        |           |            |          |            |
|-------------------------------------------|------|--------|-----------|------------|----------|------------|
|                                           |      |        |           |            | % of     | % of Grand |
| DESCRIPTION                               | JULY | AUGUST | SEPTEMBER | Total - Q3 | Category | Total      |
| Cursory/ Pat Search                       | 202  | 248    | 254       | 704        | 100.0%   | 29.64%     |
| Asian or Pacific Islander                 | 8    | 4      | 14        | 26         | 3.7%     | 1.09%      |
| Black                                     | 64   | 74     | 70        | 208        | 29.5%    | 8.76%      |
| Hispanic                                  | 43   | 63     | 70        | 176        | 25.0%    | 7.41%      |
| Native American                           | 0    | 0      | 0         | 0          | 0.0%     | 0.00%      |
| White                                     | 80   | 97     | 78        | 255        | 36.2%    | 10.74%     |
| Unknown                                   | 7    | 10     | 22        | 39         | 5.5%     | 1.64%      |
| Search as a result of Probation or Parole | 120  | 131    | 115       | 366        | 100.0%   | 15.41%     |
| Asian or Pacific Islander                 | 6    | 10     | 7         | 23         | 6.3%     | 0.97%      |
| Black                                     | 58   | 54     | 45        | 157        | 42.9%    | 6.61%      |
| Hispanic                                  | 23   | 17     | 23        | 63         | 17.2%    | 2.65%      |
| Native American                           | 0    | 0      | 0         | 0          | 0.0%     | 0.00%      |
| White                                     | 30   | 44     | 32        | 106        | 29.0%    | 4.46%      |
| Unknown                                   | 3    | 6      | 8         | 17         | 4.6%     | 0.72%      |
| Search Incident to Arrest                 | 325  | 359    | 402       | 1,086      | 100.0%   | 45.73%     |
| Asian or Pacific Islander                 | 14   | 15     | 17        | 46         | 4.2%     | 1.94%      |
| Black                                     | 143  | 148    | 129       | 420        | 38.7%    | 17.68%     |
| Hispanic                                  | 50   | 69     | 83        | 202        | 18.6%    | 8.51%      |
| Native American                           | 1    | 3      | 2         | 6          | 0.6%     | 0.25%      |
| White                                     | 101  | 105    | 153       | 359        | 33.1%    | 15.12%     |
| Unknown                                   | 16   | 19     | 18        | 53         | 4.9%     | 2.23%      |
| Search w/consent                          | 29   | 34     | 35        | 98         | 100.0%   | 4.13%      |
| Asian or Pacific Islander                 | 2    | 7      | 2         | 11         | 11.2%    | 0.46%      |
| Black                                     | 7    | 9      | 14        | 30         | 30.6%    | 1.26%      |
| Hispanic                                  | 9    | 5      | 7         | 21         | 21.4%    | 0.88%      |
| Native American                           | 0    | 0      | 0         | 0          | 0.0%     | 0.00%      |
| White                                     | 9    | 13     | 8         | 30         | 30.6%    | 1.26%      |
| Unknown                                   | 2    | 0      | 4         | 6          | 6.1%     | 0.25%      |
| Search w/o Consent                        | 30   | 53     | 35        | 118        | 100.0%   | 4.97%      |
| Asian or Pacific Islander                 | 0    | 1      | 1         | 2          | 1.7%     | 0.08%      |
| Black                                     | 12   | 21     | 19        | 52         | 44.1%    | 2.19%      |
| Hispanic                                  | 3    | 18     | 3         | 24         | 20.3%    | 1.01%      |
| Native American                           | 0    | 0      | 0         | 0          | 0.0%     | 0.00%      |
| White                                     | 15   | 13     | 12        | 40         | 33.9%    | 1.68%      |
| Unknown                                   | 0    | 0      | 0         | 0          | 0.0%     | 0.00%      |
| Vehicle Inventory                         | 2    | 0      | 1         | 3          | 100.0%   | 0.13%      |
| Asian or Pacific Islander                 | 0    | 0      | 0         | 0          | 0.0%     | 0.00%      |
| Black                                     | 0    | 0      | 1         | 1          | 33.3%    | 0.04%      |
| Hispanic                                  | 2    | 0      | 0         | 2          | 66.7%    | 0.08%      |
| Native American                           | 0    | 0      | 0         | 0          | 0.0%     | 0.00%      |
| White                                     | 0    | 0      | 0         | 0          | 0.0%     | 0.00%      |
| Unknown                                   | 0    | 0      | 0         | 0          | 0.0%     | 0.00%      |
| Grand Total                               | 708  | 825    | 842       | 2,375      | -        | 100.00%    |