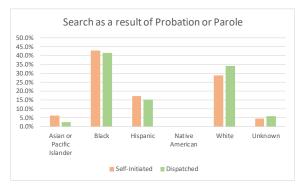

### SEARCHES by Race/Ethnicity for Self-Initiated Detentions

| July 1 - September 30, 2017               |      |        |           |            |          |            |
|-------------------------------------------|------|--------|-----------|------------|----------|------------|
|                                           |      |        |           |            | % of     | % of Grand |
| DESCRIPTION                               | JULY | AUGUST | SEPTEMBER | Total - Q3 | Category | Total      |
| Cursory/ Pat Search                       | 202  | 248    | 254       | 704        | 100.0%   | 29.64%     |
| Asian or Pacific Islander                 | 8    | 4      | 14        | 26         | 3.7%     | 1.09%      |
| Black                                     | 64   | 74     | 70        | 208        | 29.5%    | 8.76%      |
| Hispanic                                  | 43   | 63     | 70        | 176        | 25.0%    | 7.41%      |
| Native American                           | 0    | 0      | 0         | 0          | 0.0%     | 0.00%      |
| White                                     | 80   | 97     | 78        | 255        | 36.2%    | 10.74%     |
| Unknown                                   | 7    | 10     | 22        | 39         | 5.5%     | 1.64%      |
| Search as a result of Probation or Parole | 120  | 131    | 115       | 366        | 100.0%   | 15.41%     |
| Asian or Pacific Islander                 | 6    | 10     | 7         | 23         | 6.3%     | 0.97%      |
| Black                                     | 58   | 54     | 45        | 157        | 42.9%    | 6.61%      |
| Hispanic                                  | 23   | 17     | 23        | 63         | 17.2%    | 2.65%      |
| Native American                           | 0    | 0      | 0         | 0          | 0.0%     | 0.00%      |
| White                                     | 30   | 44     | 32        | 106        | 29.0%    | 4.46%      |
| Unknown                                   | 3    | 6      | 8         | 17         | 4.6%     | 0.72%      |
| Search Incident to Arrest                 | 325  | 359    | 402       | 1,086      | 100.0%   | 45.73%     |
| Asian or Pacific Islander                 | 14   | 15     | 17        | 46         | 4.2%     | 1.94%      |
| Black                                     | 143  | 148    | 129       | 420        | 38.7%    | 17.68%     |
| Hispanic                                  | 50   | 69     | 83        | 202        | 18.6%    | 8.51%      |
| Native American                           | 1    | 3      | 2         | 6          | 0.6%     | 0.25%      |
| White                                     | 101  | 105    | 153       | 359        | 33.1%    | 15.12%     |
| Unknown                                   | 16   | 19     | 18        | 53         | 4.9%     | 2.23%      |
| Search w/consent                          | 29   | 34     | 35        | 98         | 100.0%   | 4.13%      |
| Asian or Pacific Islander                 | 2    | 7      | 2         | 11         | 11.2%    | 0.46%      |
| Black                                     | 7    | 9      | 14        | 30         | 30.6%    | 1.26%      |
| Hispanic                                  | 9    | 5      | 7         | 21         | 21.4%    | 0.88%      |
| Native American                           | 0    | 0      | 0         | 0          | 0.0%     | 0.00%      |
| White                                     | 9    | 13     | 8         | 30         | 30.6%    | 1.26%      |
| Unknown                                   | 2    | 0      | 4         | 6          | 6.1%     | 0.25%      |
| Search w/o Consent                        | 30   | 53     | 35        | 118        | 100.0%   | 4.97%      |
| Asian or Pacific Islander                 | 0    | 1      | 1         | 2          | 1.7%     | 0.08%      |
| Black                                     | 12   | 21     | 19        | 52         | 44.1%    | 2.19%      |
| Hispanic                                  | 3    | 18     | 3         | 24         | 20.3%    | 1.01%      |
| Native American                           | 0    | 0      | 0         | 0          | 0.0%     | 0.00%      |
| White                                     | 15   | 13     | 12        | 40         | 33.9%    | 1.68%      |
| Unknown                                   | 0    | 0      | 0         | 0          | 0.0%     | 0.00%      |
| Vehicle Inventory                         | 2    | 0      | 1         | 3          | 100.0%   | 0.13%      |
| Asian or Pacific Islander                 | 0    | 0      | 0         | 0          | 0.0%     | 0.00%      |
| Black                                     | 0    | 0      | 1         | 1          | 33.3%    | 0.04%      |
| Hispanic                                  | 2    | 0      | 0         | 2          | 66.7%    | 0.08%      |
| Native American                           | 0    | 0      | 0         | 0          | 0.0%     | 0.00%      |
| White                                     | 0    | 0      | 0         | 0          | 0.0%     | 0.00%      |
| Unknown                                   | 0    | 0      | 0         | 0          | 0.0%     | 0.00%      |
| Grand Total                               | 708  | 825    | 842       | 2,375      | -        | 100.00%    |

### SEARCHES by Race/Ethnicity for Dispatched Detentions July 1 - September 30, 2017 % of % of Grand **DESCRIPTION** JULY **AUGUST SEPTEMBER** Total - Q3 Category Total **Cursory/Pat Search** 681 746 733 2,160 100.0% 47.82% Asian or Pacific Islander 35 51 129 6.0% 2.86% 43 Black 233 15.30% 215 243 691 32.0% Hispanic 118 150 125 393 18.2% 8.70% Native American 5 0.2% 0.11% 2 1 2 White 271 261 277 809 37.5% 17.91% Unknown 40 40 53 133 6.2% 2.94% Search as a result of Probation or Parole 95 70 56 221 100.0% 4.89% Asian or Pacific Islander 3 2 1 6 2.7% 0.13% Black 25 46 21 92 41.6% 2.04% Hispanic 11 8 15 34 15.4% 0.75% Native American 0 0 0 0 0.0% 0.00% White 26 34 16 76 34.4% 1.68% Unknown 5 5 3 13 5.9% 0.29% Search Incident to Arrest 629 632 100.0% 41.40% 609 1,870 Asian or Pacific Islander 3.01% 57 41 38 136 7.3% Black 198 208 213 619 33.1% 13.70% 105 130 122 357 19.1% 7.90% Hispanic Native American 2 2 2 6 0.3% 0.13% White 233 215 205 653 34.9% 14.46% Unknown 34 36 29 99 5.3% 2.19% 49 100.0% Search w/consent 46 62 157 3.48% Asian or Pacific Islander 3 3 3 9 5.7% 0.20% Black 13 15 19 47 29.9% 1.04%