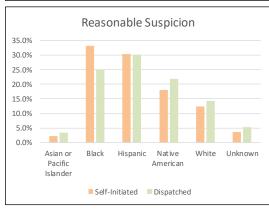

## SEC. 96A.3 (a) (5) TOTAL FOR EACH TYPE OF SEARCH PERFORMED BY RACE/ETHNICITY FOR DETENTIONS

### SEARCHES by Race/Ethnicity for Self-Initiated Detentions

| July 1 - September 30, 2017               |      |        |           |            |          |            |
|-------------------------------------------|------|--------|-----------|------------|----------|------------|
|                                           |      |        |           |            | % of     | % of Grand |
| DESCRIPTION                               | JULY | AUGUST | SEPTEMBER | Total - Q3 | Category | Total      |
| Cursory/ Pat Search                       | 202  | 248    | 254       | 704        | 100.0%   | 29.64%     |
| Asian or Pacific Islander                 | 8    | 4      | 14        | 26         | 3.7%     | 1.09%      |
| Black                                     | 64   | 74     | 70        | 208        | 29.5%    | 8.76%      |
| Hispanic                                  | 43   | 63     | 70        | 176        | 25.0%    | 7.41%      |
| Native American                           | 0    | 0      | 0         | 0          | 0.0%     | 0.00%      |
| White                                     | 80   | 97     | 78        | 255        | 36.2%    | 10.74%     |
| Unknown                                   | 7    | 10     | 22        | 39         | 5.5%     | 1.64%      |
| Search as a result of Probation or Parole | 120  | 131    | 115       | 366        | 100.0%   | 15.41%     |
| Asian or Pacific Islander                 | 6    | 10     | 7         | 23         | 6.3%     | 0.97%      |
| Black                                     | 58   | 54     | 45        | 157        | 42.9%    | 6.61%      |
| Hispanic                                  | 23   | 17     | 23        | 63         | 17.2%    | 2.65%      |
| Native American                           | 0    | 0      | 0         | 0          | 0.0%     | 0.00%      |
| White                                     | 30   | 44     | 32        | 106        | 29.0%    | 4.46%      |
| Unknown                                   | 3    | 6      | 8         | 17         | 4.6%     | 0.72%      |
| Search Incident to Arrest                 | 325  | 359    | 402       | 1,086      | 100.0%   | 45.73%     |
| Asian or Pacific Islander                 | 14   | 15     | 17        | 46         | 4.2%     | 1.94%      |
| Black                                     | 143  | 148    | 129       | 420        | 38.7%    | 17.68%     |
| Hispanic                                  | 50   | 69     | 83        | 202        | 18.6%    | 8.51%      |
| Native American                           | 1    | 3      | 2         | 6          | 0.6%     | 0.25%      |
| White                                     | 101  | 105    | 153       | 359        | 33.1%    | 15.12%     |
| Unknown                                   | 16   | 19     | 18        | 53         | 4.9%     | 2.23%      |
| Search w/consent                          | 29   | 34     | 35        | 98         | 100.0%   | 4.13%      |
| Asian or Pacific Islander                 | 2    | 7      | 2         | 11         | 11.2%    | 0.46%      |
| Black                                     | 7    | 9      | 14        | 30         | 30.6%    | 1.26%      |
| Hispanic                                  | 9    | 5      | 7         | 21         | 21.4%    | 0.88%      |
| Native American                           | 0    | 0      | 0         | 0          | 0.0%     | 0.00%      |
| White                                     | 9    | 13     | 8         | 30         | 30.6%    | 1.26%      |
| Unknown                                   | 2    | 0      | 4         | 6          | 6.1%     | 0.25%      |
| Search w/o Consent                        | 30   | 53     | 35        | 118        | 100.0%   | 4.97%      |
| Asian or Pacific Islander                 | 0    | 1      | 1         | 2          | 1.7%     | 0.08%      |
| Black                                     | 12   | 21     | 19        | 52         | 44.1%    | 2.19%      |
| Hispanic                                  | 3    | 18     | 3         | 24         | 20.3%    | 1.01%      |
| Native American                           | 0    | 0      | 0         | 0          | 0.0%     | 0.00%      |
| White                                     | 15   | 13     | 12        | 40         | 33.9%    | 1.68%      |
| Unknown                                   | 0    | 0      | 0         | 0          | 0.0%     | 0.00%      |
| Vehicle Inventory                         | 2    | 0      | 1         | 3          | 100.0%   | 0.13%      |
| Asian or Pacific Islander                 | 0    | 0      | 0         | 0          | 0.0%     | 0.00%      |
| Black                                     | 0    | 0      | 1         | 1          | 33.3%    | 0.04%      |
| Hispanic                                  | 2    | 0      | 0         | 2          | 66.7%    | 0.08%      |
| Native American                           | 0    | 0      | 0         | 0          | 0.0%     | 0.00%      |
| White                                     | 0    | 0      | 0         | 0          | 0.0%     | 0.00%      |
| Unknown                                   | 0    | 0      | 0         | 0          | 0.0%     | 0.00%      |
| Grand Total                               | 708  | 825    | 842       | 2,375      | -        | 100.00%    |

### TOTAL FOR EACH TYPE OF SEARCH PERFORMED BY RACE/ETHNICITY FOR DETENTIONS, Contd.

### SEARCHES by Race/Ethnicity for Dispatched Detentions July 1 - September 30, 2017 % of % of Grand **DESCRIPTION** JULY **AUGUST SEPTEMBER** Total - Q3 Category Total **Cursory/Pat Search** 681 746 733 2,160 100.0% 47.82% Asian or Pacific Islander 35 51 129 6.0% 2.86% 43 Black 233 15.30% 215 243 691 32.0% Hispanic 118 150 125 393 18.2% 8.70% Native American 5 0.2% 0.11% 2 1 2 White 271 261 277 809 37.5% 17.91% Unknown 40 40 53 133 6.2% 2.94% Search as a result of Probation or Parole 95 70 56 221 100.0% 4.89% Asian or Pacific Islander 3 2 1 6 2.7% 0.13% Black 25 46 21 92 41.6% 2.04% Hispanic 11 8 15 34 15.4% 0.75% Native American 0 0 0 0 0.0% 0.00% White 26 34 16 76 34.4% 1.68% Unknown 5 5 3 13 5.9% 0.29% Search Incident to Arrest 629 632 100.0% 41.40% 609 1,870 Asian or Pacific Islander 3.01% 57 41 38 136 7.3% Black 198 208 213 619 33.1% 13.70% 105 130 122 357 19.1% 7.90% Hispanic Native American 2 2 2 6 0.3% 0.13% White 233 215 205 653 34.9% 14.46% Unknown 34 36 29 99 5.3% 2.19% 49 100.0% Search w/consent 46 62 157 3.48% Asian or Pacific Islander 3 3 3 9 5.7% 0.20% Black 13 15 19 47 29.9% 1.04%