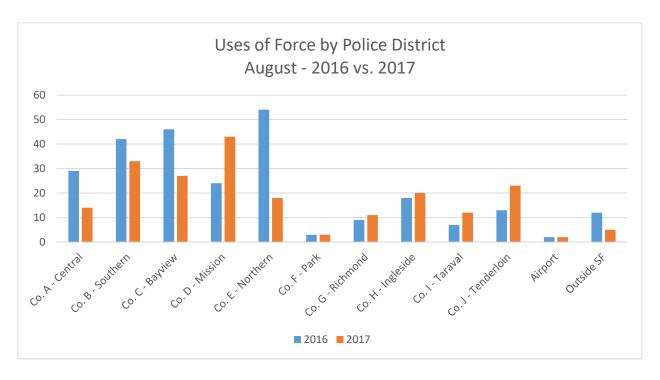

### **2017 QUARTER 3 DATA SUMMARY**

- Calls for Service: 193,735
- Calls resulting in Use of Force: 297 (0.15%)
- Suspects Observed and Reported to SFPD: 9,275
- Total Encounters: 41,213
  - Total Detentions: 16,351Total Traffic Stops: 24,862
- Total Uses of Force: 622
- 366 officers used force on 350 subjects resulting in a total of 622 uses of force.
- Total Arrests: 5,526
- Total Searches: 9,514 (23% of Total Encounters)
- Department of Police Accountability bias related complaints received: 7